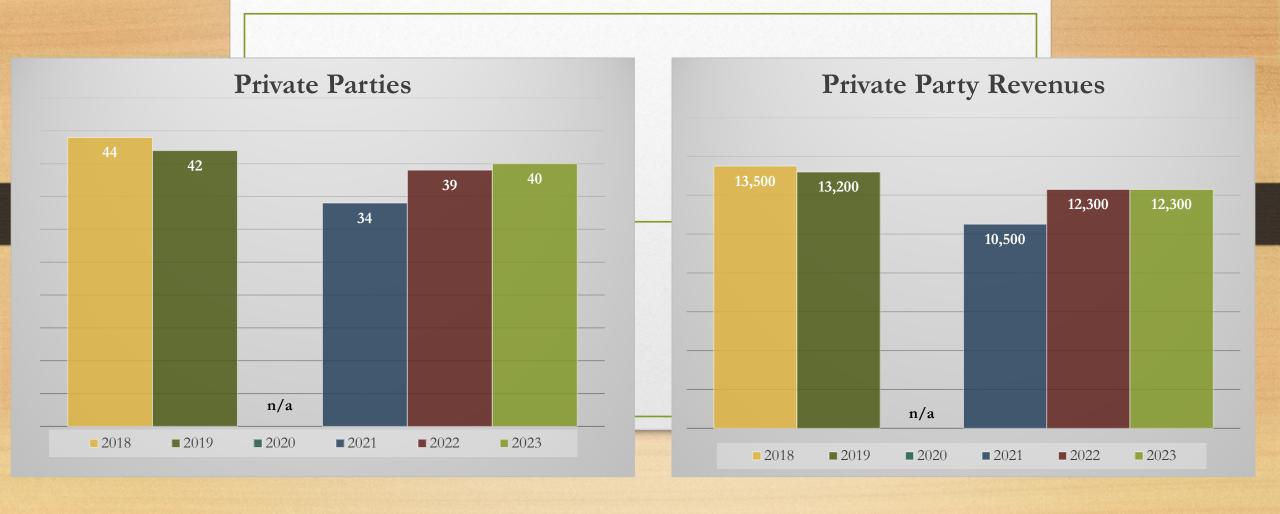

# 2023 Private Pool Party Reservations

#### Total of 40 Reservations

- 100% Reservation Rate

#### Reservation Revenue

**Resident:** \$11,100

Non-Resident: \$1,200

Total: \$12,300

### 2023 Total Revenue

Daily Admission Revenue: \$ 146,538

Daily Concession Revenue: \$ 45,115

Season Pass Revenue: \$ 3,570

Private Reservation Revenue: \$ 12,300

Total Revenue: \$ 208,523

# Nessler Park Family Aquatic Center 6 Year Comparison