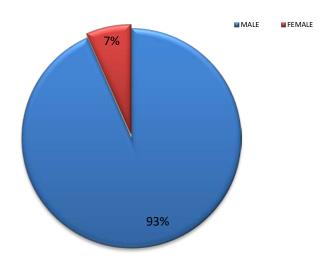

# State Of The Texas City Fire Department 2023

92 of 97 Authorized Positions Filled

#### **Ethnicity**