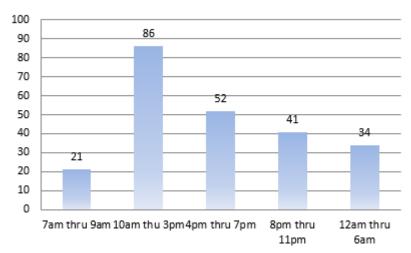

629 |
|------|-----------|------|------|------|------|------|------|
|      | Fire-STA1 | 685  | 786  | 728  | 758  | 998  | 853  |
|      | EMS-STA1  | 2586 | 2338 | 2455 | 2491 | 2775 | 2840 |
| 483  | Total     | 3271 | 3124 | 3183 | 3249 | 3773 | 3693 |
| 163  | Fire-STA2 | 622  | 615  | 479  | 565  | 700  | 540  |
| 34   | EMS-STA2  | 1978 | 2014 | 2081 | 1951 | 2175 | 2089 |
|      | Total     | 2600 | 2629 | 2560 | 2516 | 2875 | 2629 |
| 2022 | Fire-STA3 | 526  | 753  | 630  | 720  | 856  | 747  |
| 7    | EMS-STA3  | 1923 | 2045 | 1997 | 1890 | 2322 | 2560 |
|      | Total     | 2449 | 2798 | 2627 | 2610 | 3178 | 3307 |
|      | Year      | 2017 | 2018 | 2019 | 2020 | 2021 | 2022 |

Station 4: West of FM 2004 & Hwy. 3

## **I-45 Traffic Accidents**



#### Incidents in Time Zones



## Station 4

- Projected Substantial Completion Date: October 19<sup>th</sup>
  - Backup Generator delayed until March 2024
  - Medic Unit 45 is delivered
  - Engine 44 is projected for January 2024
  - Ladder 48 is projected for January 2024
  - Open with an active reserve Engine as soon as possible.
  - Grand Opening following Apparatus delivery:
    - January or February 2024.





3" Scotchlite White w/ Gold Outline Scotchlite Striping
1" White - 1" Gold - 8" Black - 1" Gold - 1" White



J' Scotchlite White w/ Gold Outline Scotchline Striping 1" White - 1" Gold - 8" Black - 1" Gold - 1" White









































Questions?

(5) (a)

**Meeting Date:** 10/04/2023

David Newmann requests to rezone the property at 5130 Emmett F. Lowry Expy from "C" to "E-3"

Submit