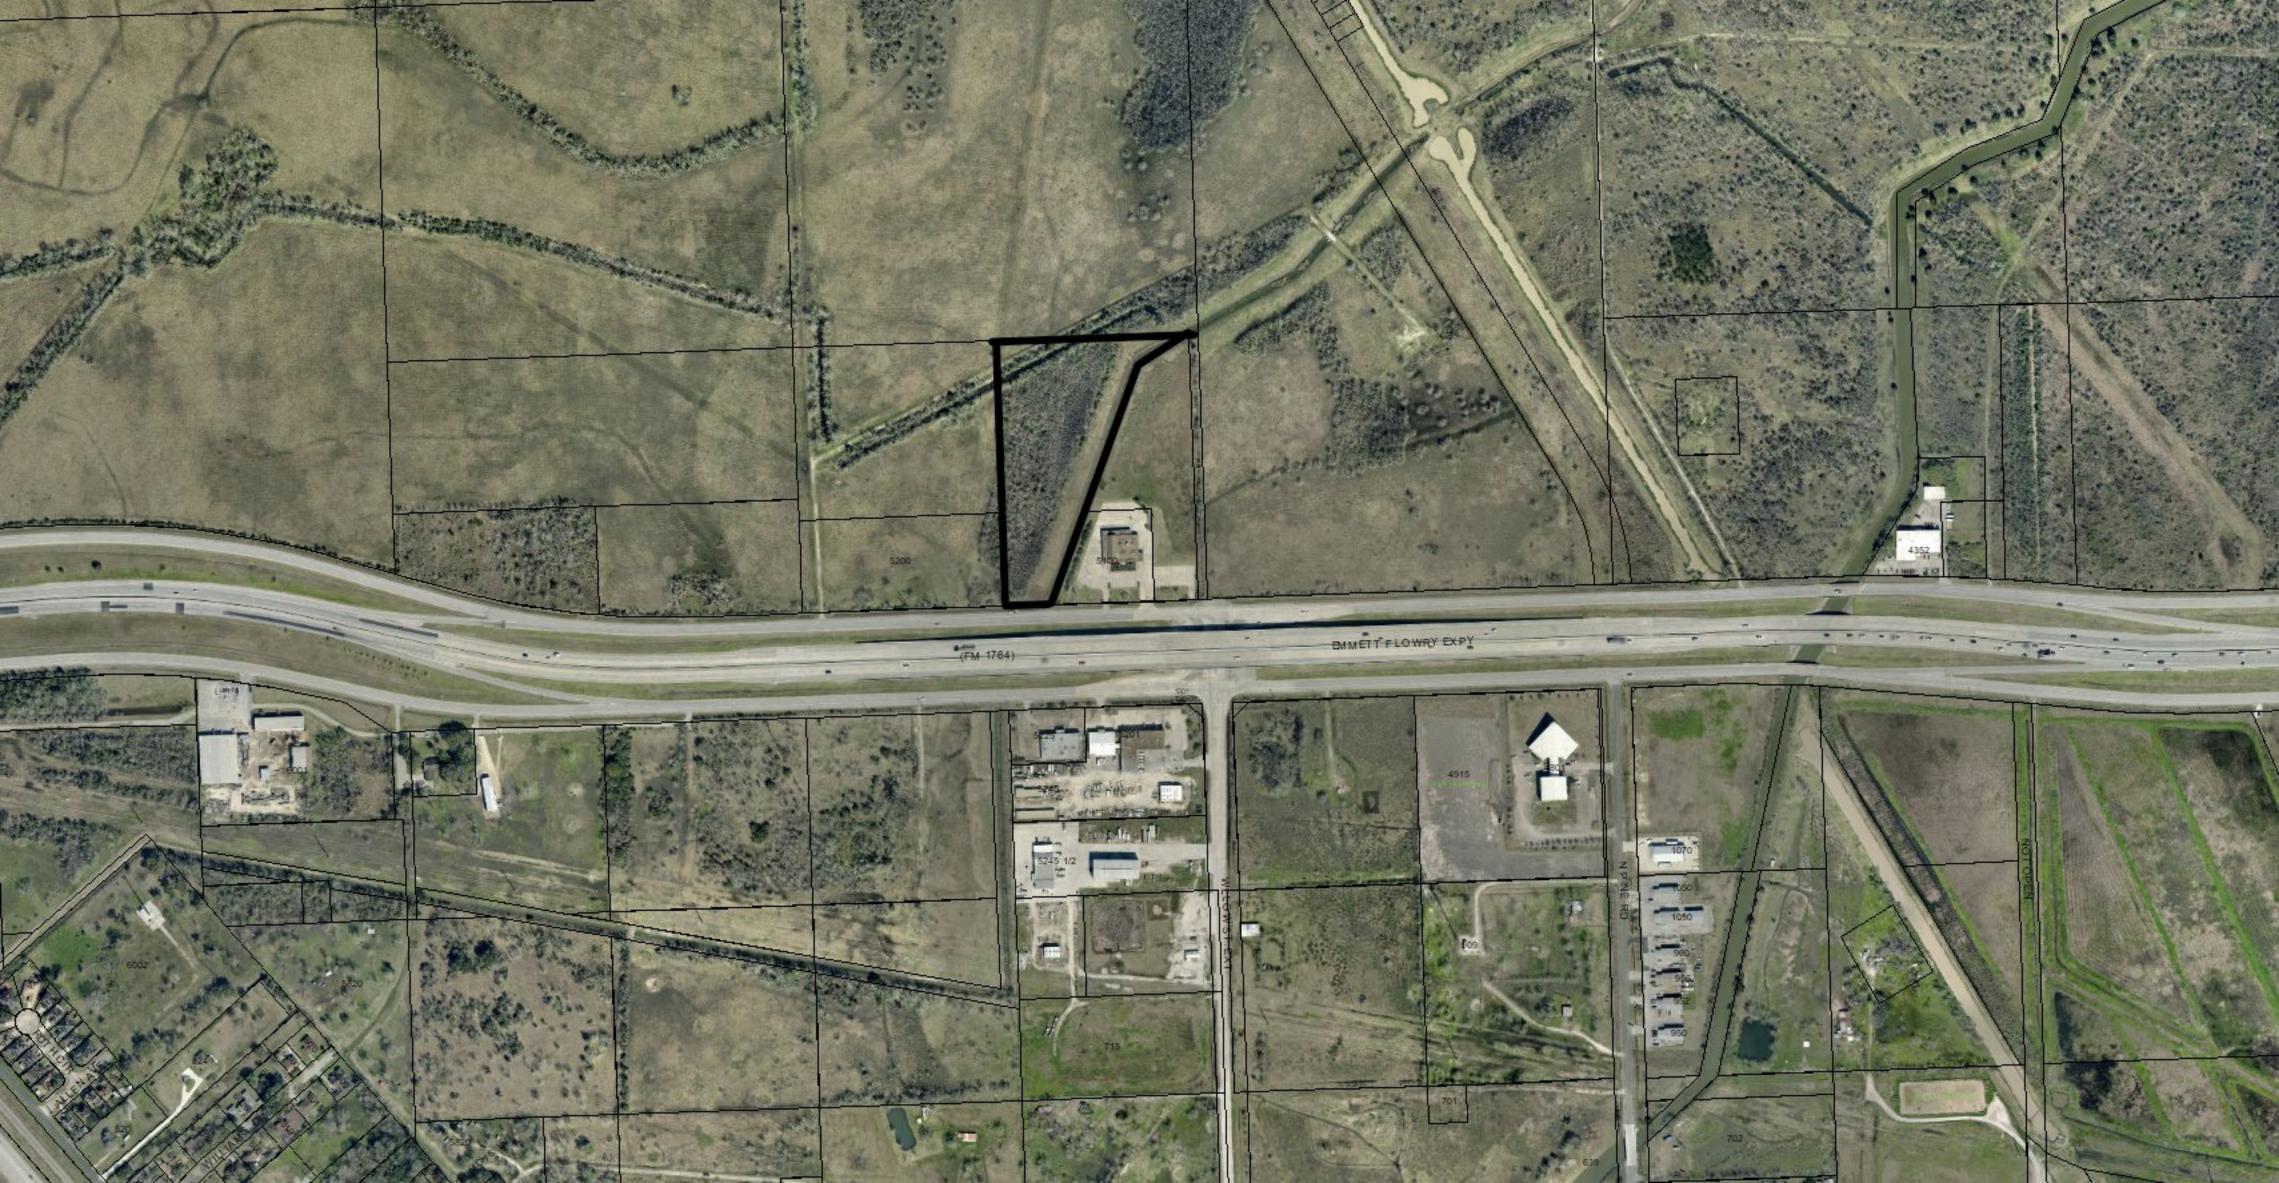

## **BACKGROUND (Brief Summary)**

Applicant, Gulf Coast Growers, has been working in the landscape/nursery industry for over 10 years and seeks to rezone the subject location to open a retail plant nursery. The 6.57-acre site its currently undeveloped raw land adjacent to and west of the EmkenLinton Funeral Home at 5100 Emmett F. Lowry Expy. The parcel has frontage on Emmett F. Lowry Expressway. The subject location is currently zoned District "C" (Multi-Family Residential). The adjacent EmkenLinton Funeral Home site is zoned District "E" (General Business). All other adjacent properties on the east side of the site are undeveloped raw land and also zoned District "C" (Multi-Family Residential). The undeveloped property north and west of the subject location area is zoned District "A" (Single Family Residential). Applicant previously applied for rezoning to District "E-3" in 2021 and received preliminary zoning approval from the City Commission on March 2, 2022. However, more than 12 months passed without application for a building permit, so the preliminary zoning approval expired. Applicant is prepared to move forward with the project and seeks the necessary rezoning. There were no objections to the previous application presented to the Zoning Commission or to the City Commission during the requisite public hearings.

**Background:** Applicant, Gulf Coast Growers, has been working in the landscape/nursery industry for over 10 years and seeks to rezone the subject location to open a retail plant nursery.

**Existing conditions:** The 6.57-acre site its currently undeveloped raw land adjacent to and west of the Emken-Linton Funeral Home at 5100 Emmett F. Lowry Expy. The parcel has frontage on Emmett F. Lowry Expy.

**Existing zoning:** The subject location is currently zoned District "C" (Multi-Family Residential). The adjacent Emken-Linton Funeral Home site is zoned District "E" (General Business). All other adjacent properties on the east side of the site are undeveloped raw land and also zoned District "C" (Multi-Family Residential). The undeveloped property north and west of the subject location area is zoned District "A" (Single Family Residential).