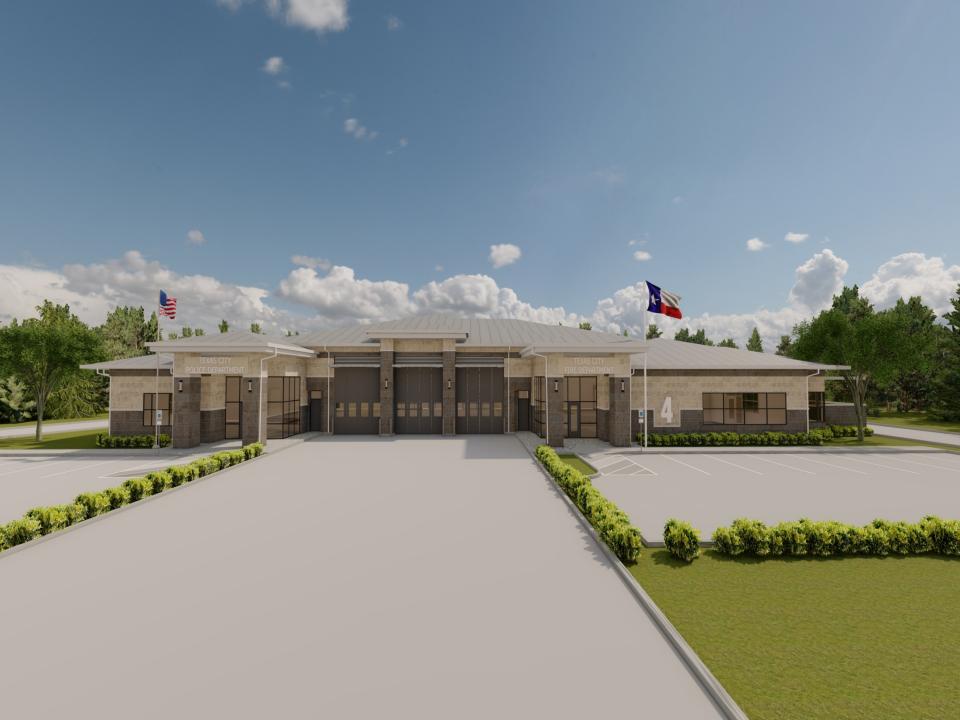

Station 4: West of FM 2004 & Hwy. 3

## Station 4

- Projected Substantial Completion Date: October 19<sup>th</sup>
  - Backup Generator delayed until March 2024
  - Medic Unit 45 is delivered
  - Engine 44 is projected for January 2024
  - Ladder 48 is projected for January 2024
  - Open with an active reserve Engine as soon as possible.
  - Grand Opening following Apparatus delivery:
    - January or February 2024.