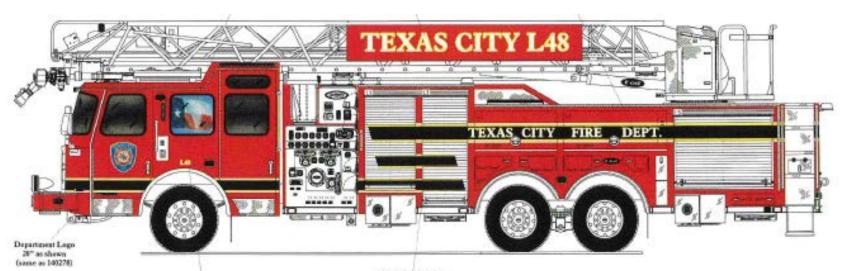

## Station 4

- Projected Substantial Completion Date: October 19<sup>th</sup>
  - Backup Generator delayed until March 2024
  - Medic Unit 45 is delivered
  - Engine 44 is projected for January 2024
  - Ladder 48 is projected for January 2024
  - Open with an active reserve Engine as soon as possible.
  - Grand Opening following Apparatus delivery:
    - January or February 2024.