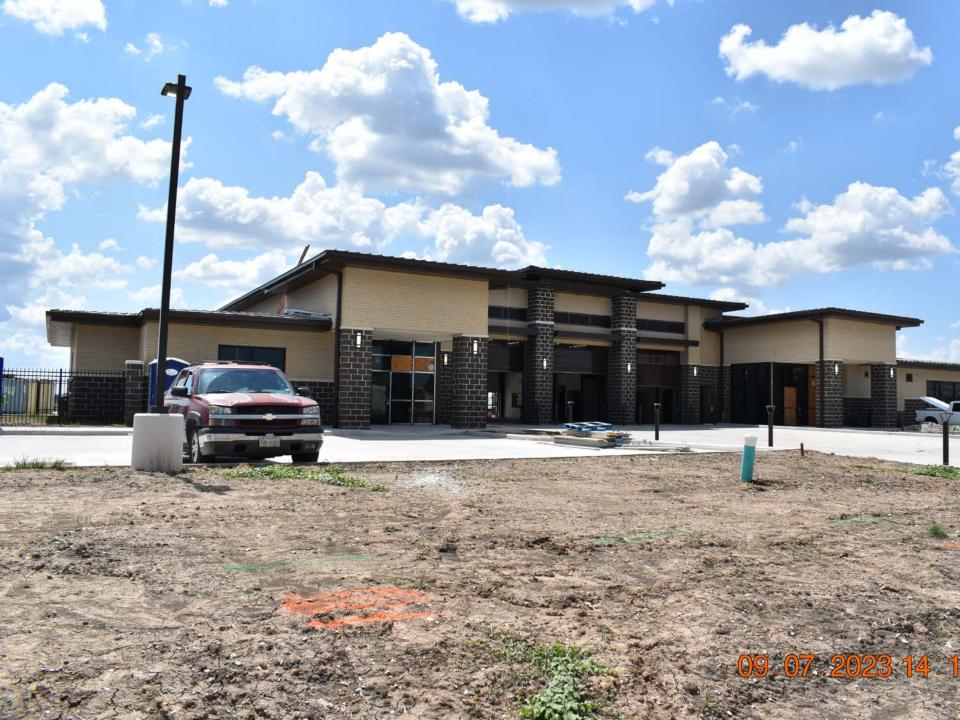

## Station 4

- Projected Substantial Completion Date: October 19<sup>th</sup>
  - Backup Generator delayed until March 2024
  - Medic Unit 45 is delivered
  - Engine 44 is projected for January 2024
  - Ladder 48 is projected for January 2024
  - Open with an active reserve Engine as soon as possible.
  - Grand Opening following Apparatus delivery:
    - January or February 2024.