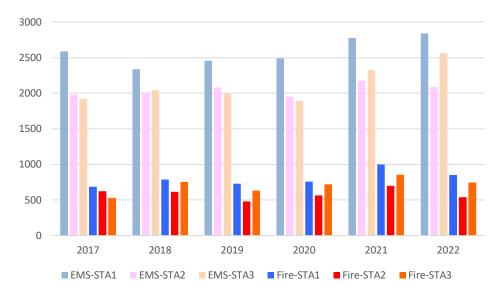

|      | Total     | 8320 | 8551 | 8370 | 8375 | 9826 | 9629 |
|------|-----------|------|------|------|------|------|------|
|      | Fire-STA1 | 685  | 786  | 728  | 758  | 998  | 853  |
|      | EMS-STA1  | 2586 | 2338 | 2455 | 2491 | 2775 | 2840 |
| 483  | Total     | 3271 | 3124 | 3183 | 3249 | 3773 | 3693 |
| 163  | Fire-STA2 | 622  | 615  | 479  | 565  | 700  | 540  |
| 34   | EMS-STA2  | 1978 | 2014 | 2081 | 1951 | 2175 | 2089 |
|      | Total     | 2600 | 2629 | 2560 | 2516 | 2875 | 2629 |
| 2022 | Fire-STA3 | 526  | 753  | 630  | 720  | 856  | 747  |
| 7    | EMS-STA3  | 1923 | 2045 | 1997 | 1890 | 2322 | 2560 |
|      | Total     | 2449 | 2798 | 2627 | 2610 | 3178 | 3307 |
|      | Year      | 2017 | 2018 | 2019 | 2020 | 2021 | 2022 |

Station 4: West of FM 2004 & Hwy. 3