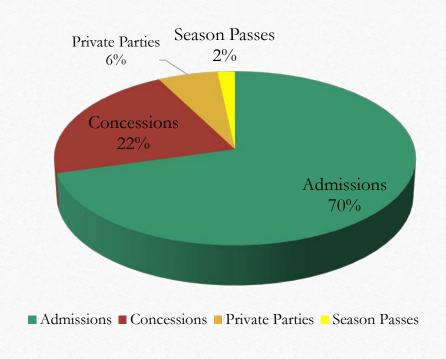

29th - August 11th (Daily)

August 12th - September 4th (Weekends)

#### **Closures**

Mondays for deep cleaning and in-service training



# Nessler Family Aquatic Center

# 2023 Daily Admissions/Attendance Statistics



Total Admissions: 34,764



**Age Statistics** 

**Adult: 40%** 

**Child: 57%** 

Senior: 3%

**Geographic Statistics** 

Resident: 43%

Non-Resident: 57%

# 2023 Private Pool Party Reservations

#### Total of 40 Reservations

- 100% Reservation Rate

#### Reservation Revenue

**Resident:** \$11,100

Non-Resident: \$1,200

Total: \$12,300



## Nessler Family Aquatic Center

### 2023 Total Revenue

Daily Admission Revenue: \$ 146,538

Daily Concession Revenue: \$ 45,115

Season Pass Revenue: \$ 3,570

Private Reservation Revenue: \$ 12,300

Total Revenue: \$ 208,523





# Nessler Park Family Aquatic Center 6 Year Comparison



# Nessler Park Family Aquatic Center 6 Year Comparison



# **SWIM LESSONS**

# **Spring**

34 Participants

2 Sessions of 4 Levels

Pre-School 4:30-5p Level 16:30-7:15p Level 2 6:30-7:15p

Adult 7:15-8p

## Summer

62 Participants

3 Sessions of 4 Levels

### Water Babies 4:30-5p Pre-School 4:30-5p

Level 1 12:30-1:15p

Level 2 12:30-1:15p

## **Fall**

Oct 2nd – Nov 17th

3 Sessions of 4 Levels

Pre-School 4:30-5p

Level 1 6:30-7:15p

Level 2 6:30-7:15p

Adult 7:15-8p



### Natatorium Renovation Project

#### **Completed**

- Two large leaks detected and fixed
- U.V. System replaced
- The three main drain covers replaced
- Old sound panels removed
- Replace expansion joint

#### **Planned**

- Install Dectron unit
- Install new