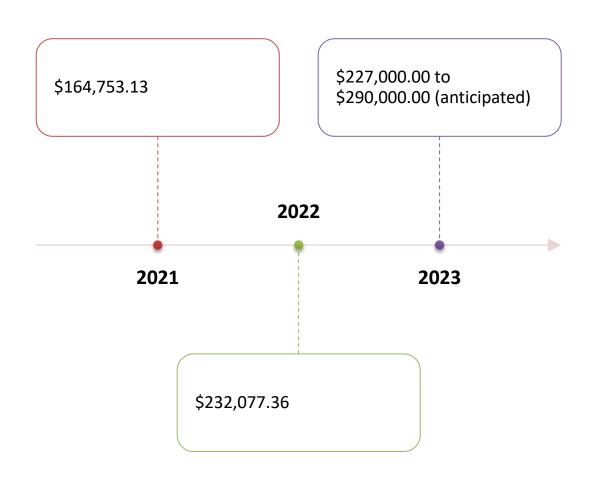

\$68,445.07 = 7% reduction from last year

<sup>\*</sup> July 15, 2022 to July 14, 2023