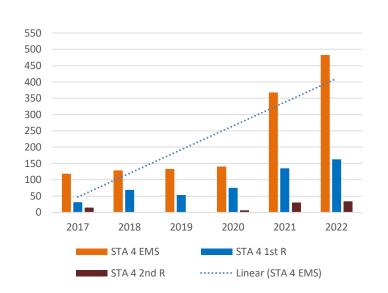

| Run Count for Station 4 |      |      |      |      |      |  |  |
|-------------------------|------|------|------|------|------|--|--|
| STA 4 EMS               | 119  | 129  | 133  | 141  | 368  |  |  |
| STA 4 1st R             | 31   | 69   | 53   | 75   | 135  |  |  |
| STA 4 2nd R             | 15   | 0    | 1    | 6    | 30   |  |  |
| Total                   | 165  | 198  | 187  | 222  | 533  |  |  |
| Year                    | 2017 | 2018 | 2019 | 2020 | 2021 |  |  |

Station 4: West of FM 2004 & Hwy. 3