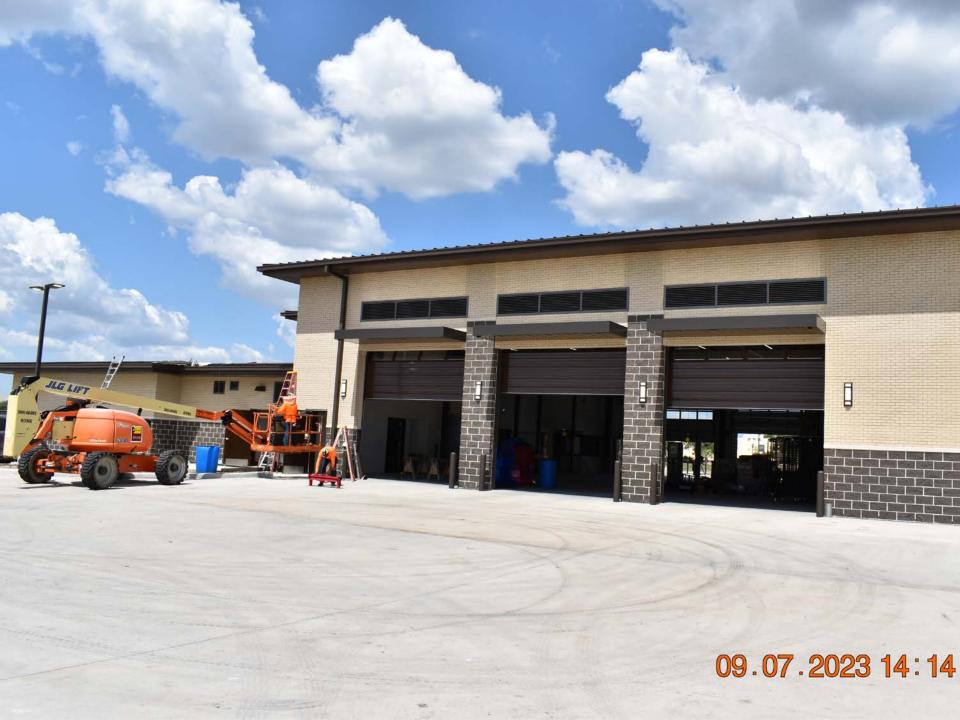

## Station 4

- Projected Substantial Completion Date: October 19<sup>th</sup>
  - Backup Generator delayed until March 2024
  - Medic Unit 45 is delivered
  - Engine 44 is projected for January 2024
  - Ladder 48 is projected for January 2024
  - Open with an active reserve Engine as soon as possible.
  - Grand Opening following Apparatus delivery:
    - January or February 2024.