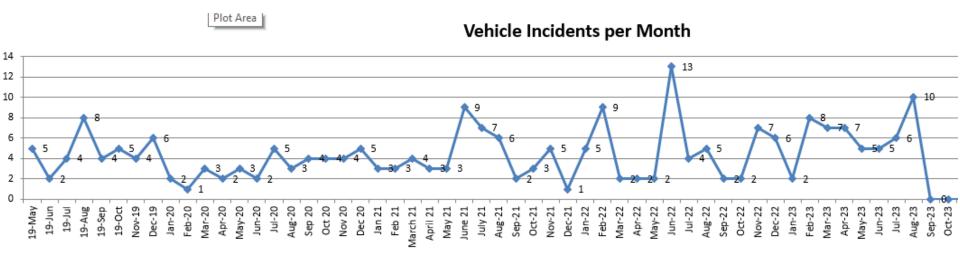

| 8551 | 8370 | 8375 | 9826 | 9629 |
|------|-----------|------|------|------|------|------|------|
|      | Fire-STA1 | 685  | 786  | 728  | 758  | 998  | 853  |
|      | EMS-STA1  | 2586 | 2338 | 2455 | 2491 | 2775 | 2840 |
| 483  | Total     | 3271 | 3124 | 3183 | 3249 | 3773 | 3693 |
| 163  | Fire-STA2 | 622  | 615  | 479  | 565  | 700  | 540  |
| 34   | EMS-STA2  | 1978 | 2014 | 2081 | 1951 | 2175 | 2089 |
|      | Total     | 2600 | 2629 | 2560 | 2516 | 2875 | 2629 |
| 2022 | Fire-STA3 | 526  | 753  | 630  | 720  | 856  | 747  |
| 7    | EMS-STA3  | 1923 | 2045 | 1997 | 1890 | 2322 | 2560 |
|      | Total     | 2449 | 2798 | 2627 | 2610 | 3178 | 3307 |
|      | Year      | 2017 | 2018 | 2019 | 2020 | 2021 | 2022 |

Station 4: West of FM 2004 & Hwy. 3

## **I-45 Traffic Accidents**



#### Incidents in Time Zones



## Station 4

- Projected Substantial Completion Date: October 19<sup>th</sup>
  - Backup Generator delayed until March 2024
  - Medic Unit 45 is delivered
  - Engine 44 is projected for January 2024
  - Ladder 48 is projected for January 2024
  - Open with an active reserve Engine as soon as possible.
  - Grand Opening following Apparatus delivery:
    - January or February 2024.





3" Scotchlite White w/ Gold Outline Scotchlite Striping
1" White - 1" Gold - 8" Black - 1" Gold - 1" White



J' Scotchlite White w/ Gold Outline Scotchline Striping 1" White - 1" Gold - 8" Black - 1" Gold - 1" White









































Questions?

(5) (a)

**Meeting Date:** 10/04/2023

David Newmann requests to rezone the property at 5130 Emmett F. Lowr