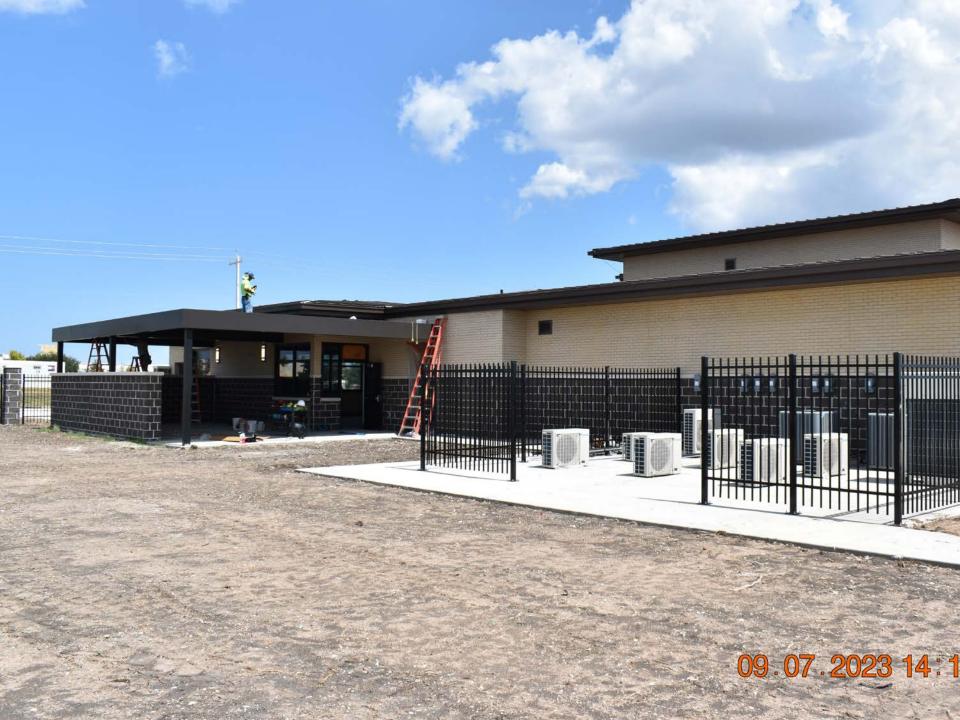

## Station 4

- Projected Substantial Completion Date: October 19<sup>th</sup>
  - Backup Generator delayed until March 2024
  - Medic Unit 45 is delivered
  - Engine 44 is projected for January 2024
  - Ladder 48 is projected for January 2024
  - Open with an active reserve Engine as soon as possible.
  - Grand Opening following Apparatus delivery:
    - January or February 2024.