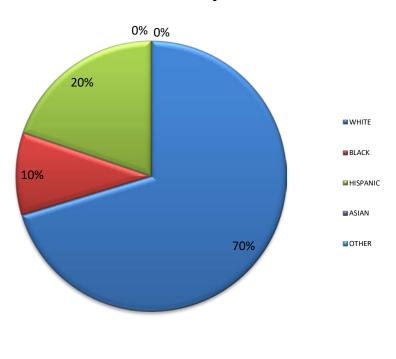

# State Of The Texas City Fire Department 2023

92 of 97 Authorized Positions Filled

#### **Ethnicity**