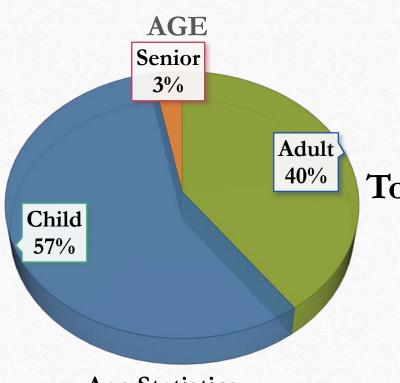

# 2023 Daily Admissions/Attendance Statistics

Total Admissions: 34,764

**Age Statistics** 

**Adult: 40%** 

**Child: 57%** 

Senior: 3%

**Geographic Statistics** 

Resident: 43%