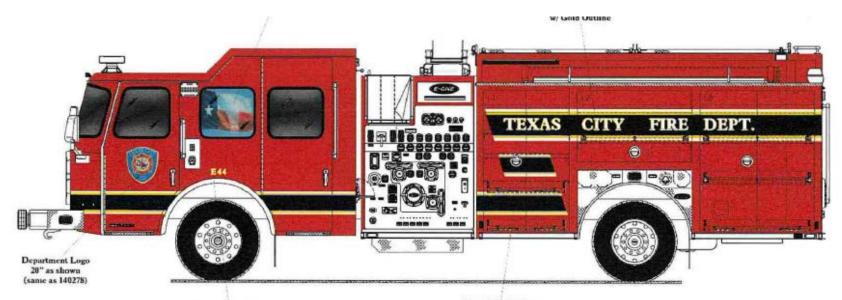

## Station 4

- Projected Substantial Completion Date: October 19<sup>th</sup>
  - Backup Generator delayed until March 2024
  - Medic Unit 45 is delivered
  - Engine 44 is projected for January 2024
  - Ladder 48 is projected for January 2024
  - Open with an active reserve Engine as soon as possible.
  - Grand Opening following Apparatus delivery:
    - January or February 2024.