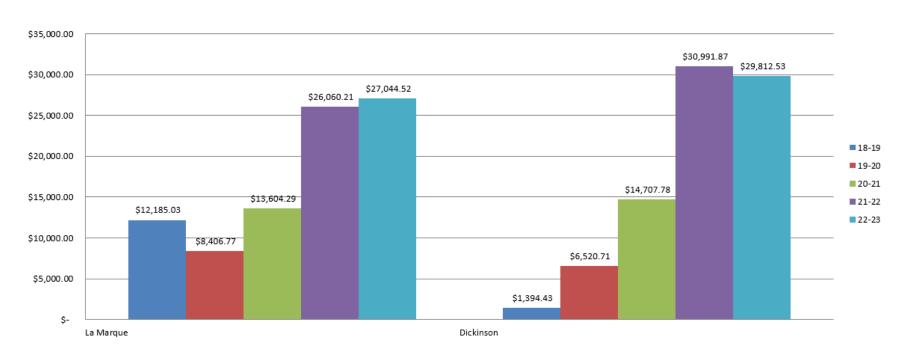

\$68,445.07 = 7% reduction from last year

<sup>\*</sup> July 15, 2022 to July 14, 2023

#### Mutual Aid Cost Per HR 2018-2023 La Marque Dickinson