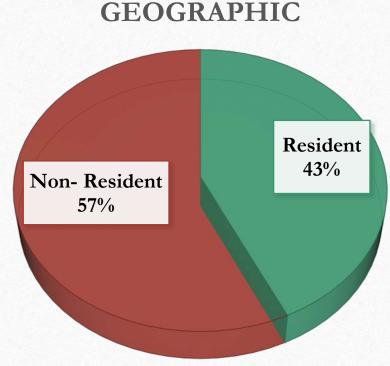

# 2023 Daily Admissions/Attendance Statistics

Total Admissions: 34,764

**Age Statistics** 

**Adult: 40%** 

**Child: 57%** 

Senior: 3%

**Geographic Statistics** 

Resident: 43%

Non-Resident: 57%