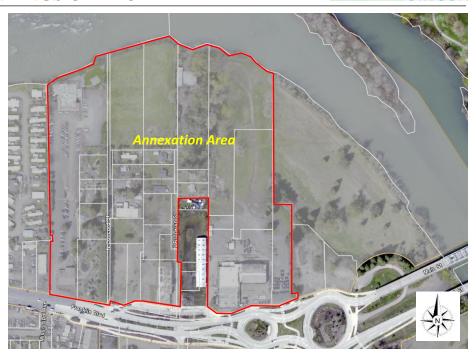

#### LOCATION OF PROPERTY PROPOSED FOR ANNEXATION

# 811-24-000309-TYP4 – PROPOSED ANNEXATION OF VACANT INDUSTRIAL PARCELS ON FRANKLIN BOULEVARD (MAP 18-03-02-32, TL 3800; MAP 18-03-02-33, TL 5100; AND MAP 18-03-03-40, TL 300 & 700) SITE CONTEXT MAP

City of Springfield Development & Public Works 225 Fifth Street Springfield, OR 97477