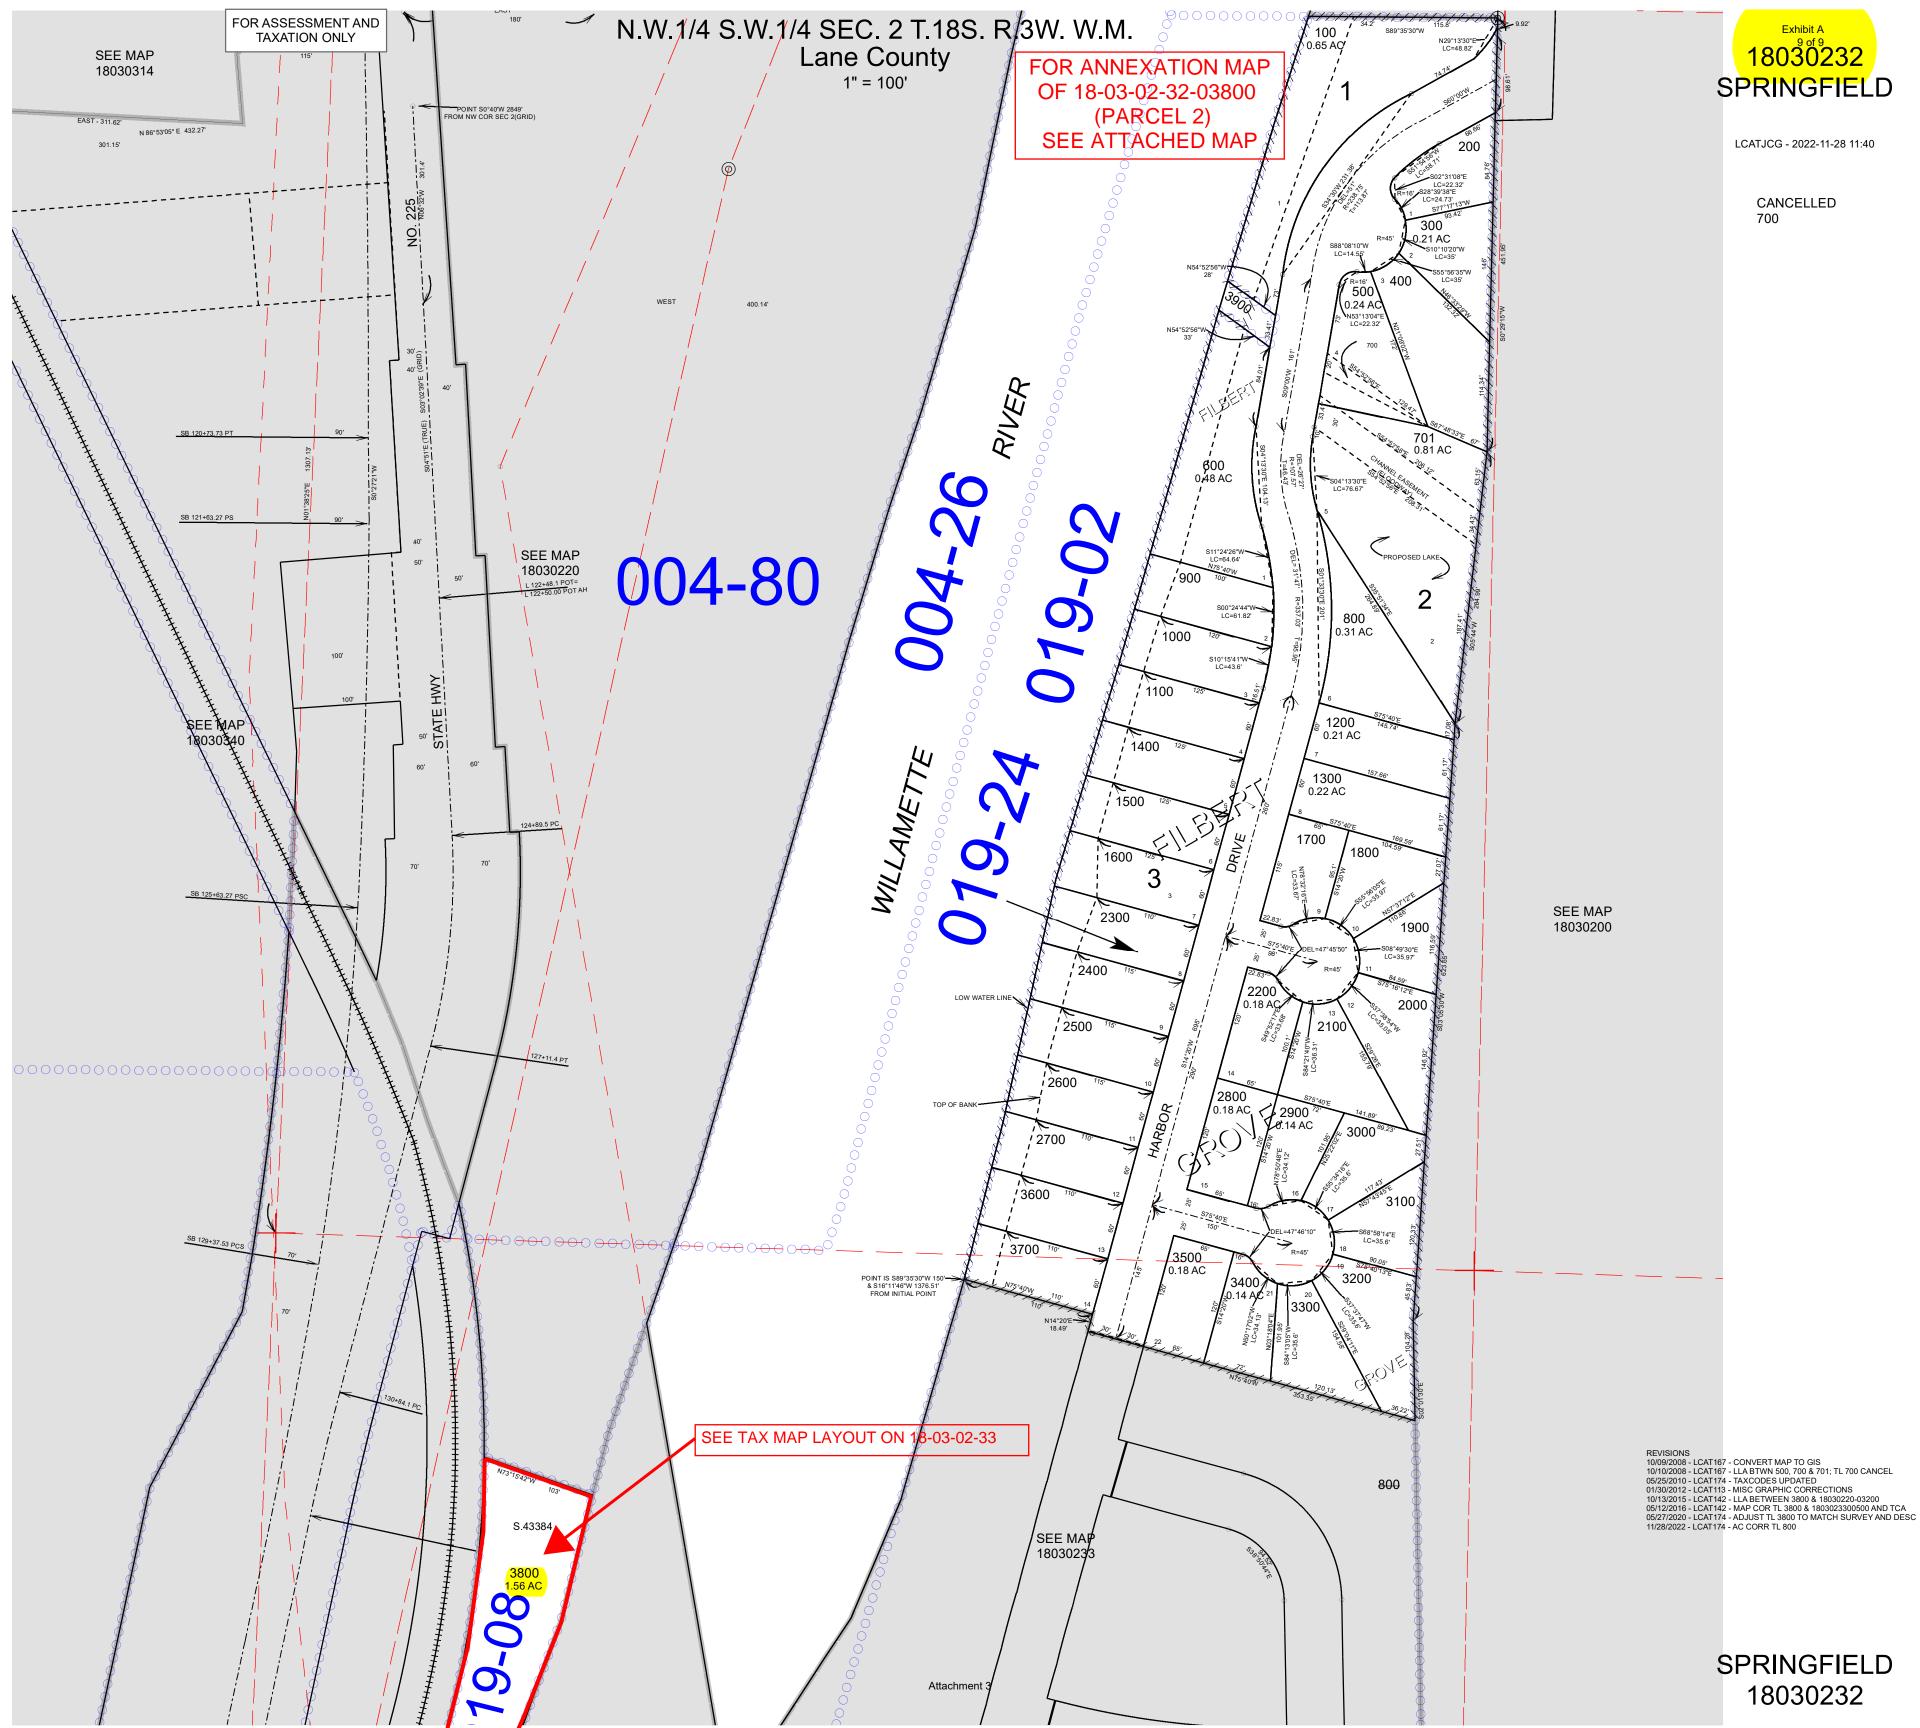

#### Attachments

- 1. Location Maps
- 2. Annexation Application
- 3. Ordinance
- 3a. Ordinance Exhibit A: Maps and Legal Descriptions
- 3b. Ordiance Exhibit B: Staff Report and Recommendations

#### LOCATION OF PROPERTY PROPOSED FOR ANNEXATION

# 811-24-000309-TYP4 – PROPOSED ANNEXATION OF VACANT INDUSTRIAL PARCELS ON FRANKLIN BOULEVARD (MAP 18-03-02-32, TL 3800; MAP 18-03-02-33, TL 5100; AND MAP 18-03-03-40, TL 300 & 700) SITE CONTEXT MAP

City of Springfield Development & Public Works 225 Fifth Street Springfield, OR 97477

- 18030220, 03300
- 18030232, 03800
- 18030233, 05100
- 18030340, 00300
- 18030340, 00700

TL 03300 and TL 3800 were annexed into the Springfield City Limits in 2009.<sup>3</sup> The other three tax lots (in **bold** text) have yet to be annexed, are outside Springfield City Limits, and are the subject of this application. Annexation application approval of TL 05100, TL 00300, and TL 00700 is required before development.

- TL 05100 is contiguous to the City Limits at the west property boundary.
- TL 00700 is contiguous to the City Limits at the east property boundary.
- TL 00300 is separated from the City Limits at the north property boundary by right of way, is contiguous to TL 00700 at the south property boundary and will be contiguous upon annexation of TL 00700.