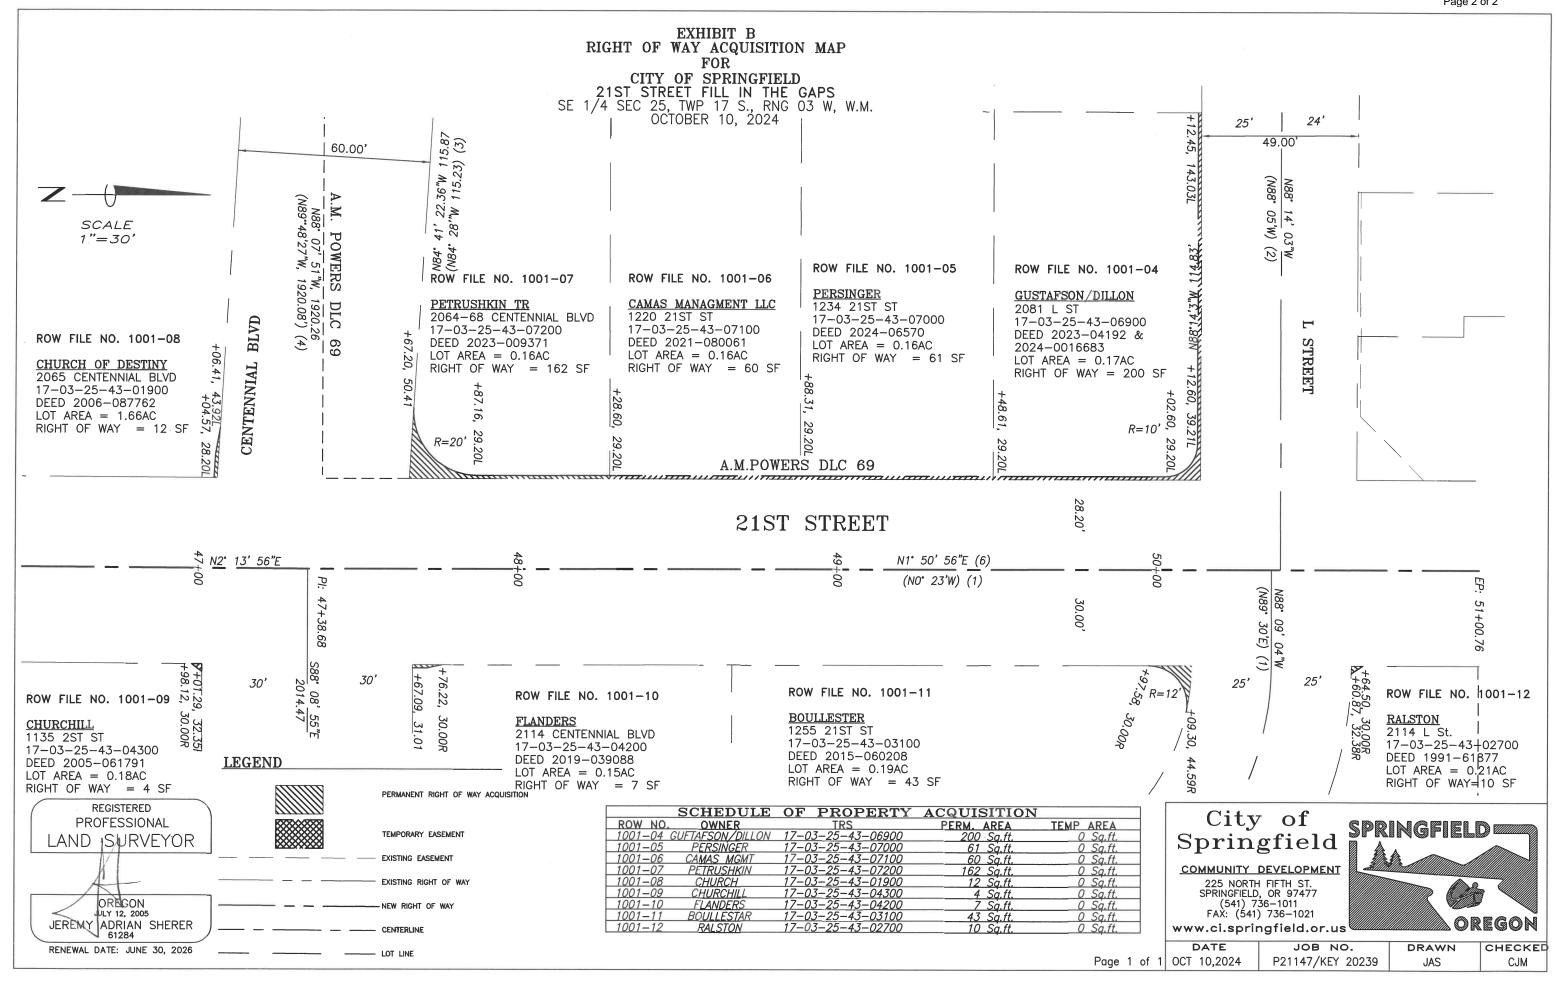

#### RESOLUTIONS

Resolution Of Necessity: Filling In The Gaps-- Safe Routes To School (Srts) Capital Improvement Project (P21147).
 [ Jeremy Sherer] (10 mins)

RESOLUTION NO. 1 RESOLUTION EXERCISING THE POWER OF EMINENT DOMAIN PURSUANT ORS 35.600 THROUGH 35.625 CONCERNING ACQUISITION OF PERMANENT RIGHT OF WAY AND TEMPORARY CONSTRUCTION EASEMENTS NECESSARY FOR THE FILLING IN THE GAPS -- SAFE ROUTES TO SCHOOL CAPITAL IMPROVEMENT PROJECT (Project No. P21147)

MOTION: ADOPT/NOT ADOPT RESOLUTION NO. 1