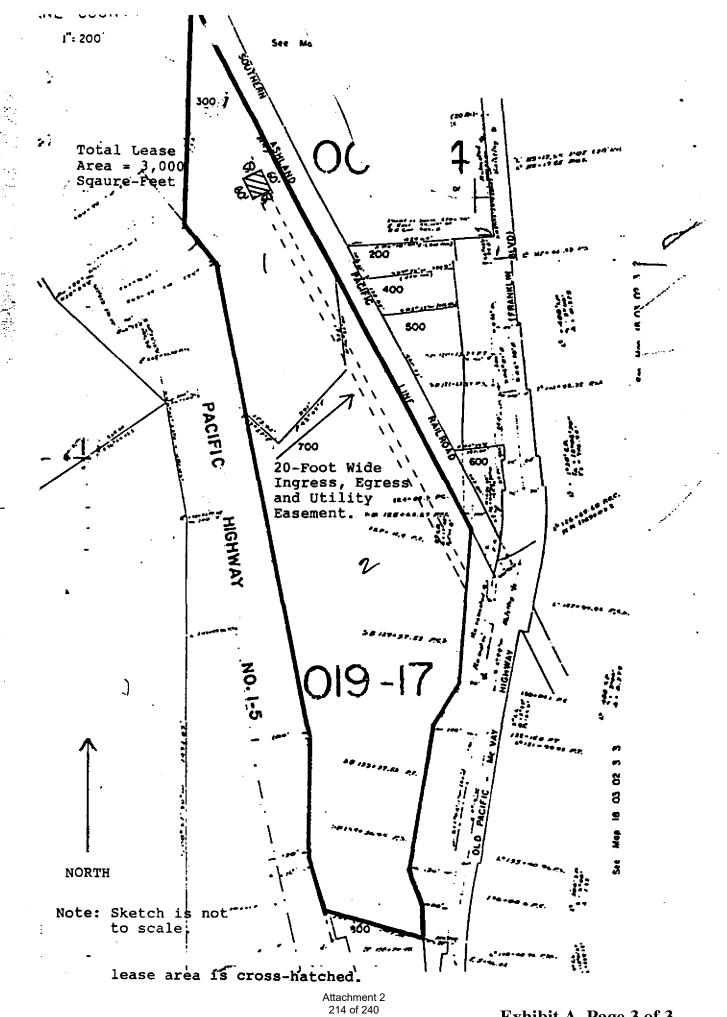

#### Attachments

- 1. Location Maps
- 2. Annexation Application
- 3. Ordinance
- 3a. Ordinance Exhibit A: Maps and Legal Descriptions
- 3b. Ordiance Exhibit B: Staff Report and Recommendations

#### LOCATION OF PROPERTY PROPOSED FOR ANNEXATION

# 811-24-000309-TYP4 – PROPOSED ANNEXATION OF VACANT INDUSTRIAL PARCELS ON FRANKLIN BOULEVARD (MAP 18-03-02-32, TL 3800; MAP 18-03-02-33, TL 5100; AND MAP 18-03-03-40, TL 300 & 700) SITE CONTEXT MAP

City of Springfield Development & Public Works 225 Fifth Street Springfield, OR 97477