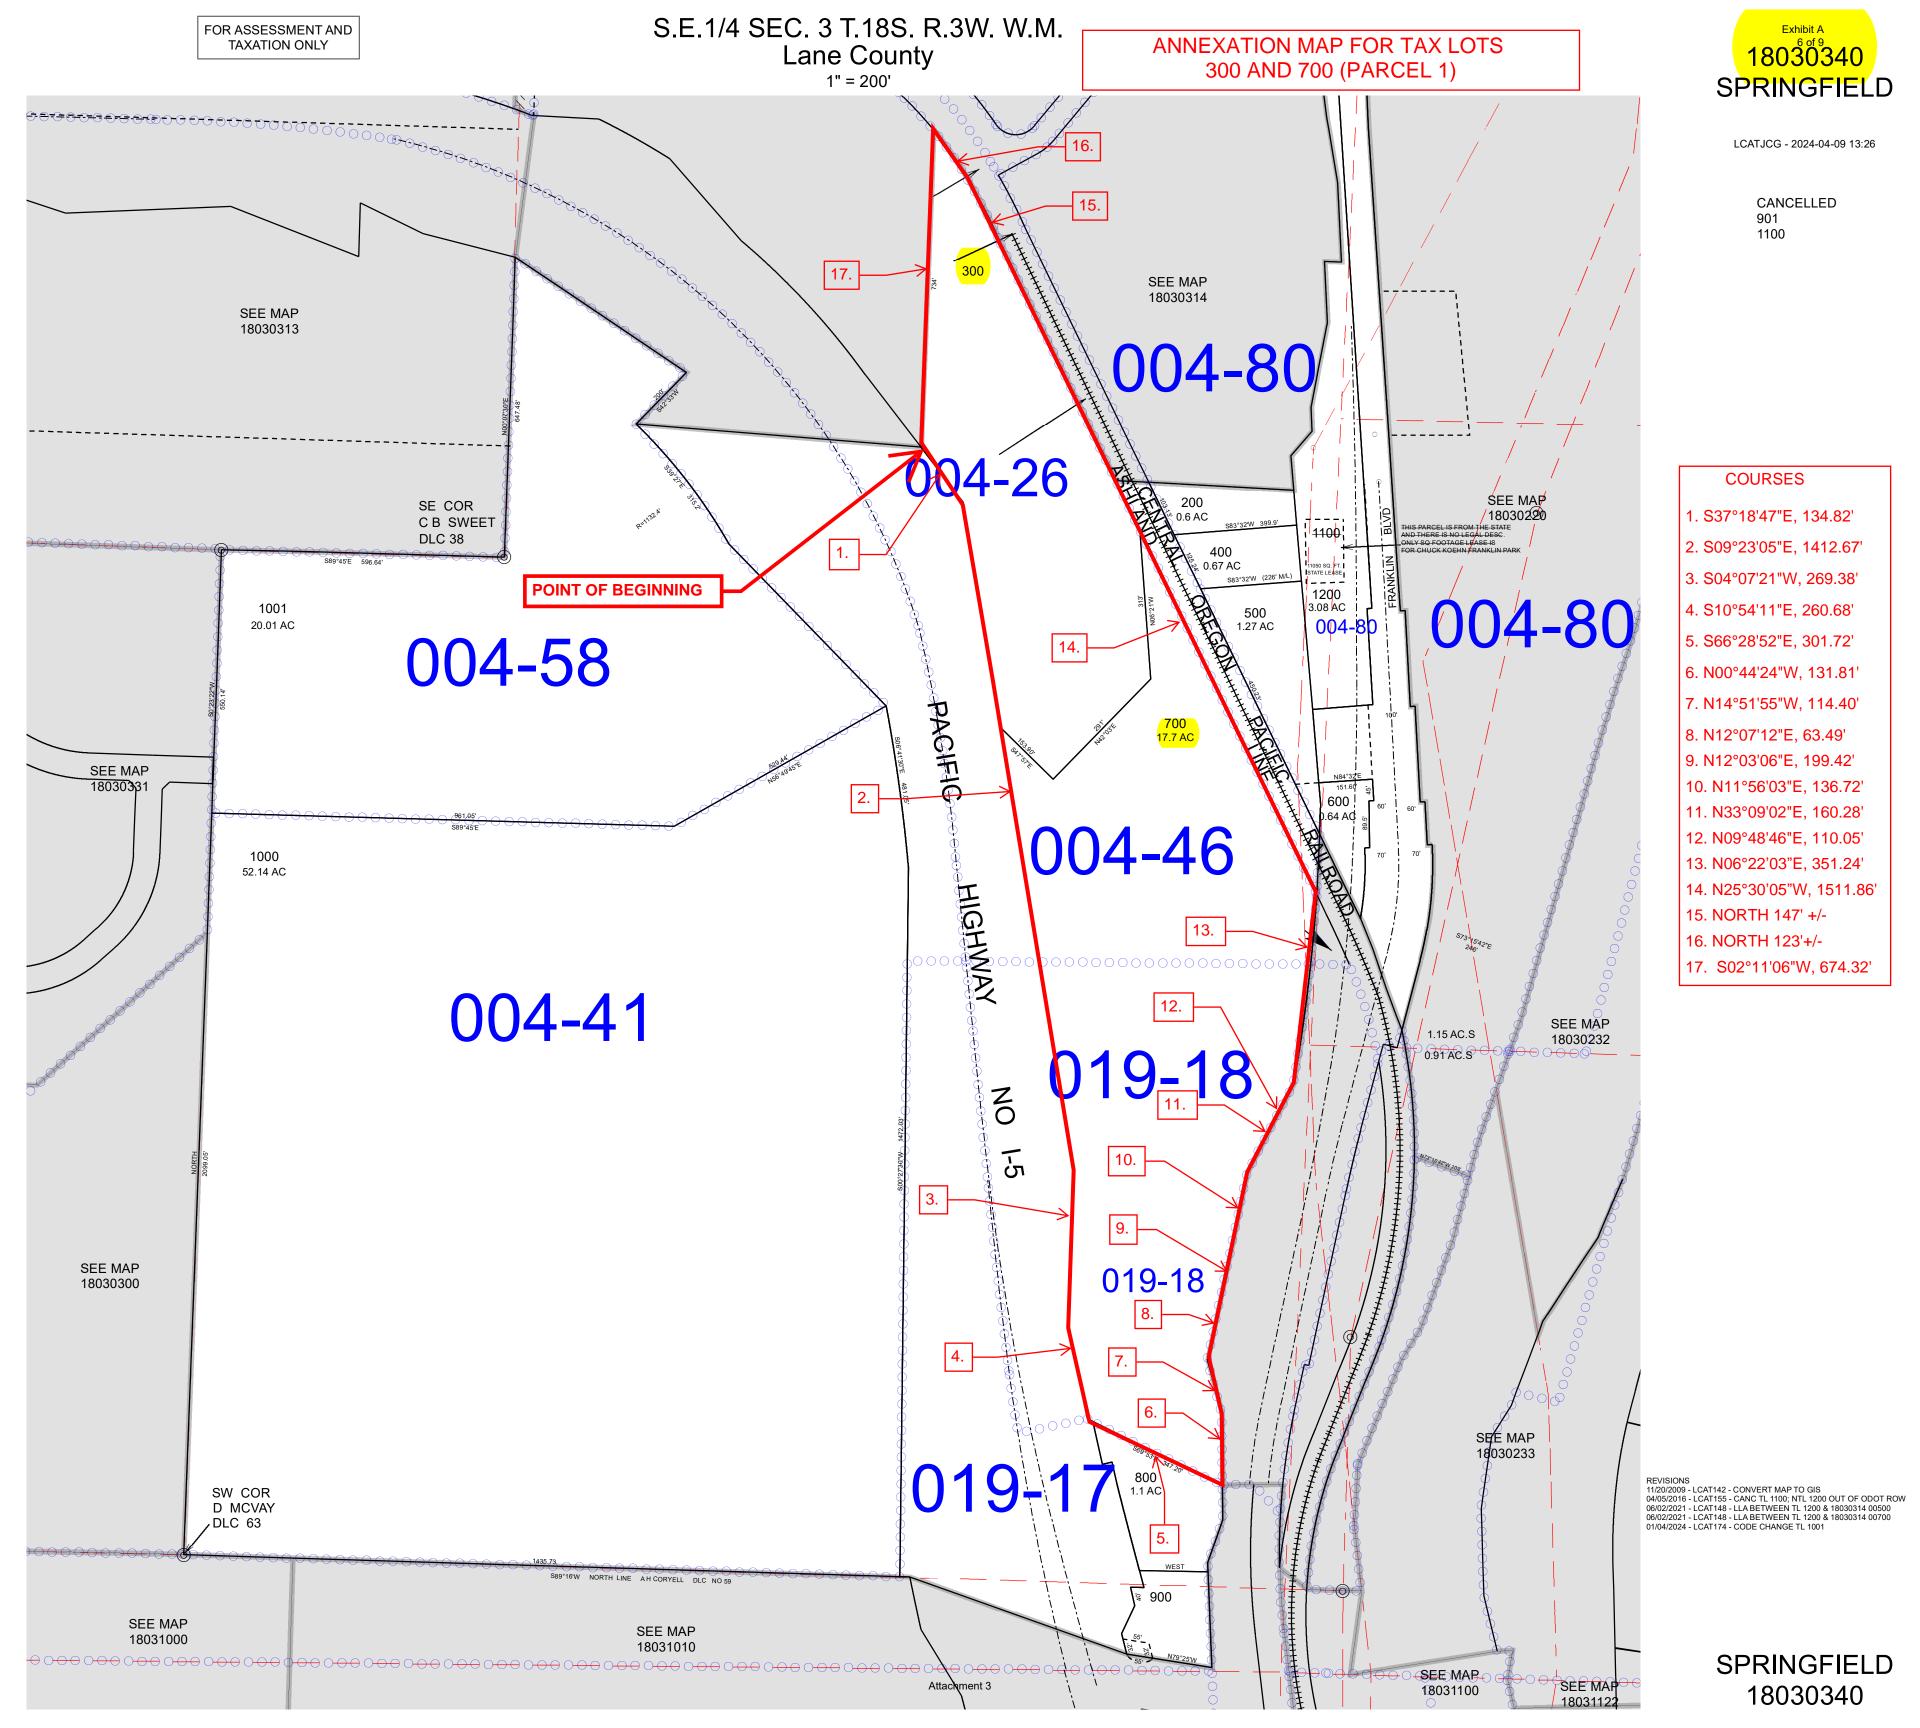

#### ITEM TITLE:

Annexation Of Territory To The City Of Springfield - Annex Approximately 26.6 Acres Of Vacant Property In South Glenwood Located On The East And West Sides Of Franklin Boulevard Between The Central Oregon Pacific Railroad Bridge And 5470 Franklin Boulevard.

#### **ACTION REQUESTED:**

Conduct a second reading and adopt/not adopt the following ordinance: An Ordinance Annexing Certain Territory (Four Vacant Parcels comprising approximately 26.6 acres in south Glenwood and identified as Assessor's Map 18-03-02-32, Tax Lot 3800; Map 18-03-02-33, Tax Lot 5100; and Map 18-03-03-40, Tax Lots 300 & 700) to the City of Springfield and the Willamalane Park & Recreation District; Withdrawing portions of said territory from the Glenwood Water District and the Pleasant Hill Goshen Fire & Rescue District; Adopting a Severability Clause; and providing an Effective Date (Second Reading).

cmcarthur@cameronmccarthy.com

Project Name: Glenwood Second Source

Subject Property: Assessor's Map, Tax Lot Number

18030233, 05100

1.32 acres (57,499 square feet)

18030340, 00300

7.74 acres (337,154 square feet)

18030340, 00700

15.94 acres (694,346 square feet)

**Location:** McVay Highway and Interstate 5

Geographic Coordinates

18030233, 05100

X 4256760 Y 870762 (State Plane X,Y) Latitude: 44.0283° Longitude: -123.0268°

18030340, 00300

X 4256106 Y 872419 (State Plane X,Y)

2

Latitude: 44.0328° Longitude: -123.0295°

18030340, 00700

X 4256387 Y 871313 (State Plane X,Y) Latitude: 44.0298° Longitude: -123.0283°

Property Size: 25.00 acres (1,089,000 square feet)

- 18030220, 03300
- 18030232, 03800
- 18030233, 05100
- 18030340, 00300
- 18030340, 00700

TL 03300 and TL 3800 were annexed into the Springfield City Limits in 2009.<sup>3</sup> The other three tax lots (in **bold** text) have yet to be annexed, are outside Springfield City Limits, and are the subject of this application. Annexation application approval of TL 05100, TL 00300, and TL 00700 is required before development.