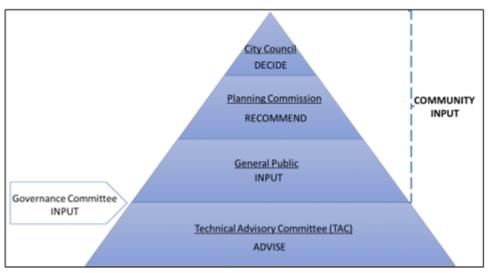

# Does Council want to form a Governance Committee to guide this project?

For Phases 1 and 2 of the Development Code Update Project there was a Technical Advisory Committee (TAC) and a Governance Committee.

TACs role was to provide staff with the support necessary to develop code revisions.

Governance Committees role was to identify key issues and provide direction on areas of focus to the project team.

Governance Committee has not reconvened for Phase 3 of the ongoing code updates.

Should the Governance Committee be reestablished for this project or will the scheduled work session/update meetings be sufficient?

Attachment 2