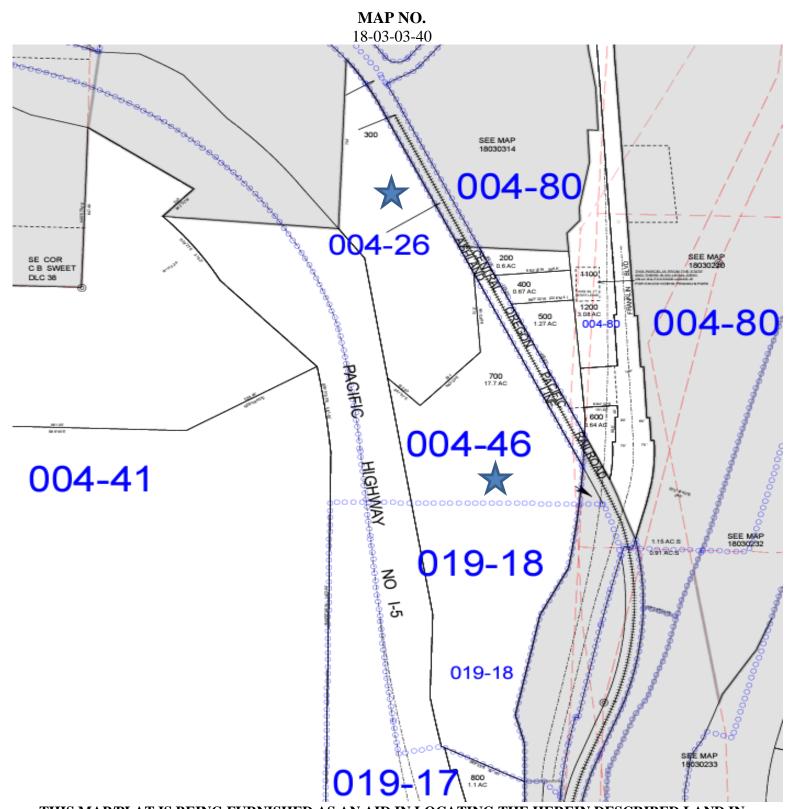

#### LOCATION OF PROPERTY PROPOSED FOR ANNEXATION

# 811-24-000309-TYP4 – PROPOSED ANNEXATION OF VACANT INDUSTRIAL PARCELS ON FRANKLIN BOULEVARD (MAP 18-03-02-32, TL 3800; MAP 18-03-02-33, TL 5100; AND MAP 18-03-03-40, TL 300 & 700) SITE CONTEXT MAP

City of Springfield Development & Public Works 225 Fifth Street Springfield, OR 97477

#### 2.3 Location and Context

The proposed second source site is between McVay Highway and Interstate 5 (I-5). The subject site is below the confluence of the Middle and Coast Forks of the Willamette River in Glenwood, within the southwest portion of the Springfield Urban Growth Boundary. The site comprises the following five tax lots (Assessor's Map No., Tax Lot No.):

- TL 05100 is contiguous to the City Limits at the west property boundary.
- TL 00700 is contiguous to the City Limits at the east property boundary.
- TL 00300 is separated from the City Limits at the north property boundary by right of way, is contiguous to TL 00700 at the south property boundary and will be contiguous upon annexation of TL 00700.