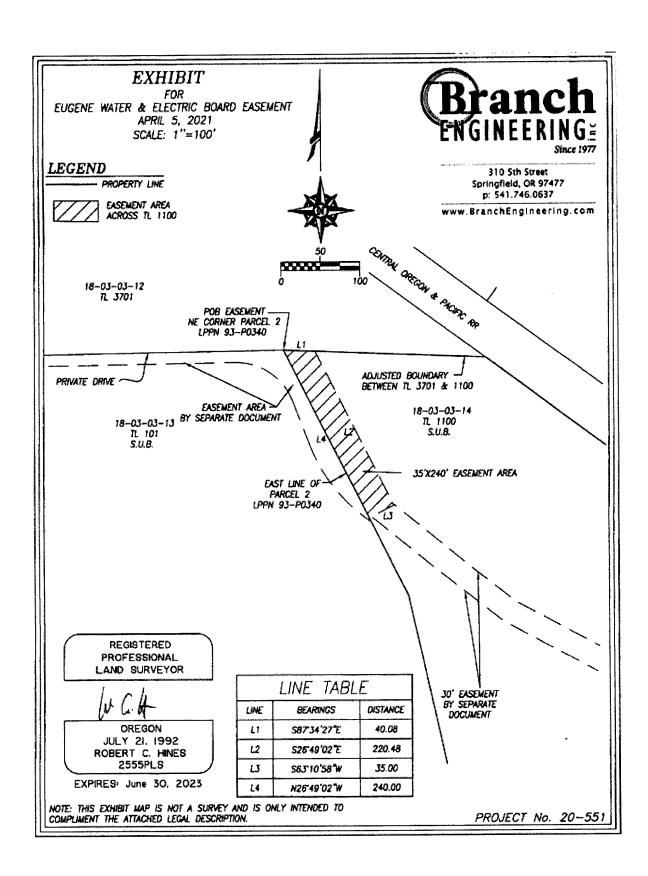

#### ITEM TITLE:

Annexation Of Territory To The City Of Springfield - Annex Approximately 26.6 Acres Of Vacant Property In South Glenwood Located On The East And West Sides Of Franklin Boulevard Between The Central Oregon Pacific Railroad Bridge And 5470 Franklin Boulevard.

#### **ACTION REQUESTED:**

Conduct a second reading and adopt/not adopt the following ordinance: An Ordinance Annexing Certain Territory (Four Vacant Parcels comprising approximately 26.6 acres in south Glenwood and identified as Assessor's Map 18-03-02-32, Tax Lot 3800; Map 18-03-02-33, Tax Lot 5100; and Map 18-03-03-40, Tax Lots 300 & 700) to the City of Springfield and the Willamalane Park & Recreation District; Withdrawing portions of said territory from the Glenwood Water District and the Pleasant Hill Goshen Fire & Rescue District; Adopting a Severability Clause; and providing an Effective Date (Second Reading).

#### **ISSUE STATEMENT:**

The City Council is requested to consider adopting an Ordinance to annex approximately 26.6 Acres of real property in south Glenwood. The proposed annexation is intended to facilitate future construction of a public water utility installation on the property.

#### **DISCUSSION/FINANCIAL IMPACT:**

The annexation request was initiated by owner consent and the territory includes portions of the Hillside Overlay District and mapped Flood Hazard area of the Willamette River. The City Council conducted a quasi-judicial public hearing for the annexation request at the regular meeting on February 18, 2025 in accordance with SDC 5.7.115(A). The applicant's representative testified in support of the proposed annexation and no other written or verbal testimony was received. In accordance with SDC 5.7.155 and ORS 222.040, 222.180 and 222.465, if approved at the regular meeting on March 3, 2025 the annexation will become effective 30 days following ordinance adoption and signature by the Mayor or upon acknowledgment by the state, whichever date is later. The subject property meets the standards and provisions of SDC 5.7.100 and applicable state statutes for annexation; Council is requested to conduct the second reading and consider adopting the Ordinance annexing the property to the City and Willamalane Park & Recreation District and withdrawing portions of the territory from the Glenwood Water District and the Pleasant Hill Goshen Fire & Rescue District.