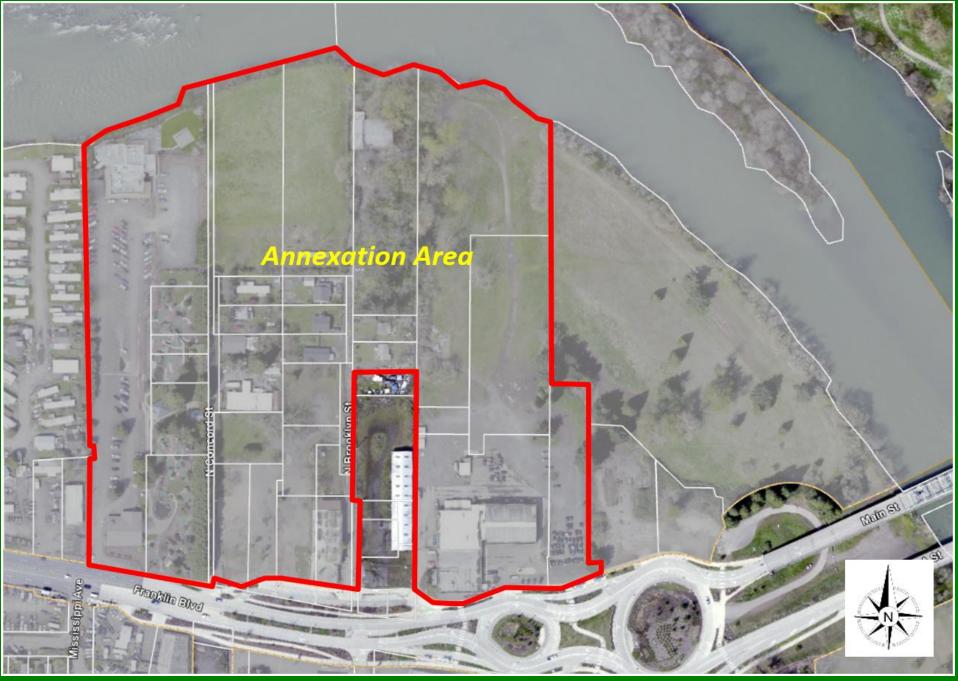

#### ITEM TITLE:

Annexation Of Territory To The City Of Springfield - Annex Approximately 26.6 Acres Of Vacant Property In South Glenwood Located On The East And West Sides Of Franklin Boulevard Between The Central Oregon Pacific Railroad Bridge And 5470 Franklin Boulevard.

#### **ACTION REQUESTED:**

Conduct a second reading and adopt/not adopt the following ordinance: An Ordinance Annexing Certain Territory (Four Vacant Parcels comprising approximately 26.6 acres in south Glenwood and identified as Assessor's Map 18-03-02-32, Tax Lot 3800; Map 18-03-02-33, Tax Lot 5100; and Map 18-03-03-40, Tax Lots 300 & 700) to the City of Springfield and the Willamalane Park & Recreation District; Withdrawing portions of said territory from the Glenwood Water District and the Pleasant Hill Goshen Fire & Rescue District; Adopting a Severability Clause; and providing an Effective Date (Second Reading).

#### **ISSUE STATEMENT:**

The City Council is requested to consider adopting an Ordinance to annex approximately 26.6 Acres of real property in south Glenwood. The proposed annexation is intended to facilitate future construction of a public water utility installation on the property.

#### **DISCUSSION/FINANCIAL IMPACT:**

The annexation request was initiated by owner consent and the territory includes portions of the Hillside Overlay District and mapped Flood Hazard area of the Willamette River. The City Council conducted a quasi-judicial public hearing for the annexation request at the regular meeting on February 18, 2025 in accordance with SDC 5.7.115(A). The applicant's representative testified in support of the proposed annexation and no other written or verbal testimony was received. In accordance with SDC 5.7.155 and ORS 222.040, 222.180 and 222.465, if approved at the regular meeting on March 3, 2025 the annexation will become effective 30 days following ordinance adoption and signature by the Mayor or upon acknowledgment by the state, whichever date is later. The subject property meets the standards and provisions of SDC 5.7.100 and applicable state statutes for annexation; Council is requested to conduct the second reading and consider adopting the Ordinance annexing the property to the City and Willamalane Park & Recreation District and withdrawing portions of the territory from the Glenwood Water District and the Pleasant Hill Goshen Fire & Rescue District.