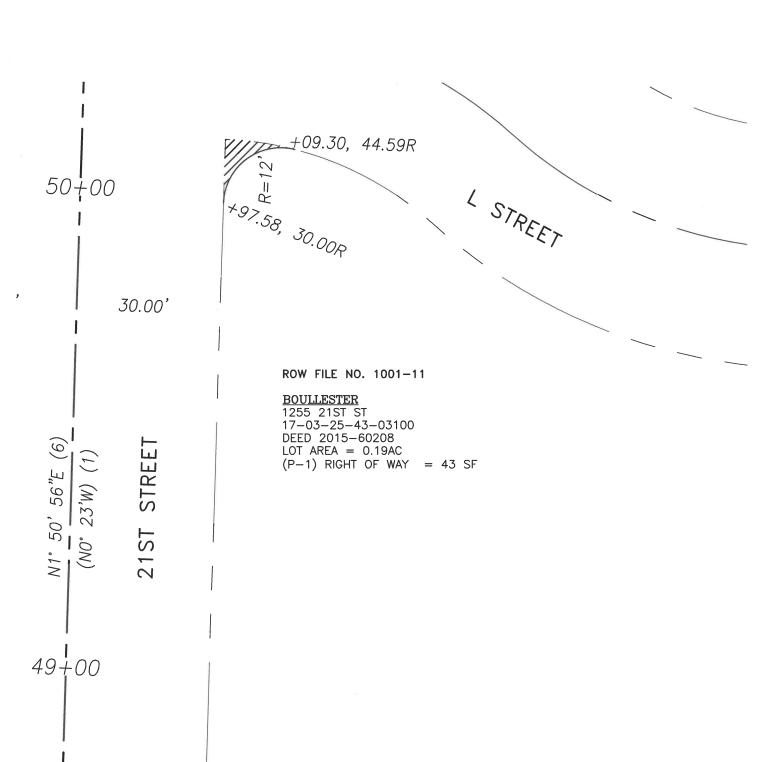

feet to a point on the south margin of L Street at Station 50+09.30, 44.59 feet right and also being opposite and 25.00 feet from the centerline of L Street, and there ending.

**EXCEPT** therefrom existing public right of way of 12th Street and L Street

The line described above crosses the real property described in said Reel and Recorder's Reception No. 2015-060208, at approximate Station 49+97 on the westerly property line and at approximate Station 50+09 on the northerly property line.

Parcel 1 containing 43 square feet. More or less

**The Basis of Bearings** is the Oregon State Plane Coordinate System, South Zone, NAD 83 (91) (See also County Survey File No. 39195)

REGISTERED PROFESSIONAL LAND, SURVEYOR

DRÈGON JULY 12, 2005 JEREMY DRIAN SHERER 61284

RENEWAL DATE: JUNE 30, 2026



Filling in the Gaps December 19, 2024

File No. 1001-12 Tax Map No. 17-03-25-43-02700

A parcel of land lying in Southeast 1/4 of Section 25, Township 17 South Range 3 West of the Willamette Meridian, Lane County, Oregon, and being a portion of real property conveyed to David Ray Ralston by Statutory Warranty Deed, recorded on December 23, 1991 on Reel and Recorder's Reception 1735R, 91-61877; said portion being a parcel included in a strip of land variable in width, lying on the Westerly side of the centerline of 21st Street as surveyed in 2005 by OBEC Consulting Engineers and filed with the Lane County Surveyors under County Survey File No. 399195, being described as follows:

Beginning at Engineer's Centerline Station 10+00, said station being 3,704.14 feet South and 150.03 feet West