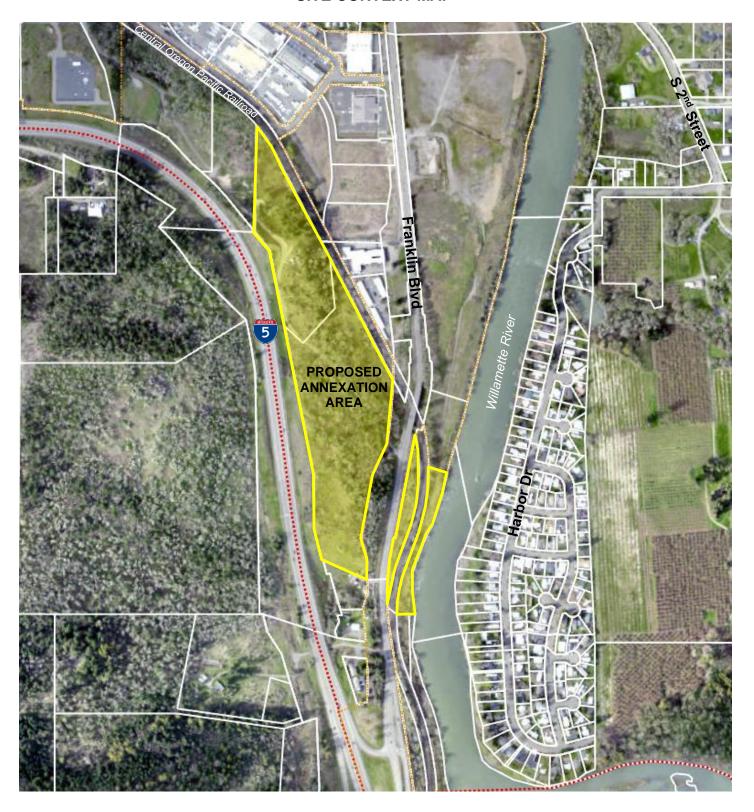

#### ITEM TITLE:

Annexation Of Territory To The City Of Springfield - Annex Approximately 26.6 Acres Of Vacant Property In South Glenwood Located On The East And West Sides Of Franklin Boulevard Between The Central Oregon Pacific Railroad Bridge And 5470 Franklin Boulevard.

#### **ISSUE STATEMENT:**

The City Council is requested to consider adopting an Ordinance to annex approximately 26.6 Acres of real property in south Glenwood. The proposed annexation is intended to facilitate future construction of a public water utility installation on the property.

#### **DISCUSSION/FINANCIAL IMPACT:**

The annexation request was initiated by owner consent and the territory includes portions of the Hillside Overlay District and mapped Flood Hazard area of the Willamette River. The City Council conducted a quasi-judicial public hearing for the annexation request at the regular meeting on February 18, 2025 in accordance with SDC 5.7.115(A). The applicant's representative testified in support of the proposed annexation and no other written or verbal testimony was received. In accordance with SDC 5.7.155 and ORS 222.040, 222.180 and 222.465, if approved at the regular meeting on March 3, 2025 the annexation will become effective 30 days following ordinance adoption and signature by the Mayor or upon acknowledgment by the state, whichever date is later. The subject property meets the standards and provisions of SDC 5.7.100 and applicable state statutes for annexation; Council is requested to conduct the second reading and consider adopting the Ordinance annexing the property to the City and Willamalane Park & Recreation District and withdrawing portions of the territory from the Glenwood Water District and the Pleasant Hill Goshen Fire & Rescue District.

#### 2.3 Location and Context

The proposed second source site is between McVay Highway and Interstate 5 (I-5). The subject site is below the confluence of the Middle and Coast Forks of the Willamette River in Glenwood, within the southwest portion of the Springfield Urban Growth Boundary. The site comprises the following five tax lots (Assessor's Map No., Tax Lot No.):

- 18030220, 03300
- 18030232, 03800
- 18030233, 05100
- 18030340, 00300
- 18030340, 00700

TL 03300 and TL 3800 were annexed into the Springfield City Limits in 2009.<sup>3</sup> The other three tax lots (in **bold** text) have yet to be annexed, are outside Springfield City Limits, and are the subject of this application. Annexation application approval of TL 05100, TL 00300, and TL 00700 is required before development.

SDC 5.7.140.A. requires that the affected territory proposed to be annexed be within the City's urban growth boundary and contiguous to the City Limits or separated from the City only by public right-of-way or a stream, lake, or other body of water.

- TL 05100 is contiguous to the City Limits at the west property boundary.
- TL 00700 is contiguous to the City Limits at the east property boundary.
- TL 00300 is separated from the City Limits at the north property boundary by right of way, is contiguous to TL 00700 at the south property boundary and will be contiguous upon annexation of TL 00700.