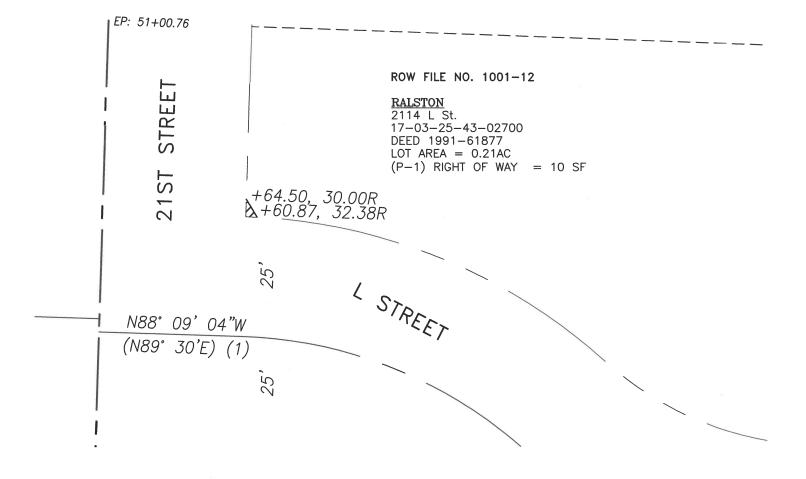

osite and 32.38 feet right (easterly) of the Engineer's centerline at Station 50+60.87; Thence, N31°26'56"W, 4.34 feet to a point on the east margin of 21st Street at Station 50+64.50, 30.00 right, and there ending.

**EXCEPT** therefrom existing public right of way of 12th Street and L Street

The line described above crosses the real property described in said Reel and Recorder's Reception No. 91-61877, at approximate Station 50+60 on the southerly property line and at approximate Station 50+64 on the westerly property line.

Parcel 1 containing 10 square feet. More or less

**The Basis of Bearings** is the Oregon State Plane Coordinate System, South Zone, NAD 83 (91) (See also County Survey File No. 39195)

PROFESSIONAL
LAND \SURVEYOR

JEREMY ADRIAN SHERER

RENEWAL DATE: JUNE 30, 2026







AGENDA ITEM SUMMARY Meeting Date: 03/03/2025

Meeting Type: Regular Meeting

Staff Contact/Dept: Sandy Belson/Community Development

Staff Phone No: 541-736-7135
Estimated Time: 5 Minutes
Council Goals: Mandate

SPRINGFIELD CITYCOUNCIL

#### ITEM TITLE:

Planning Commission Appointment

#### **ACTION REQUESTED:**

Appoint Jonathan Siegle to fill the Planning Commission vacancy.

Or

Appoint Deanna Jacobson to fill the Planning Commission vacancy.

#### ISSUE STATEMENT:

The Planning Commission has one vacancy as the result of Commissioner Rhoads' resignation, effective as of March 10th, 2025. His four (4) year term expires December 31st, 2026.

#### DISCUSSION/FINANCIAL IMPACT:

On February 18th Council held three (3) interviews to fill one (1) vacancy on the Planning Commission, whi