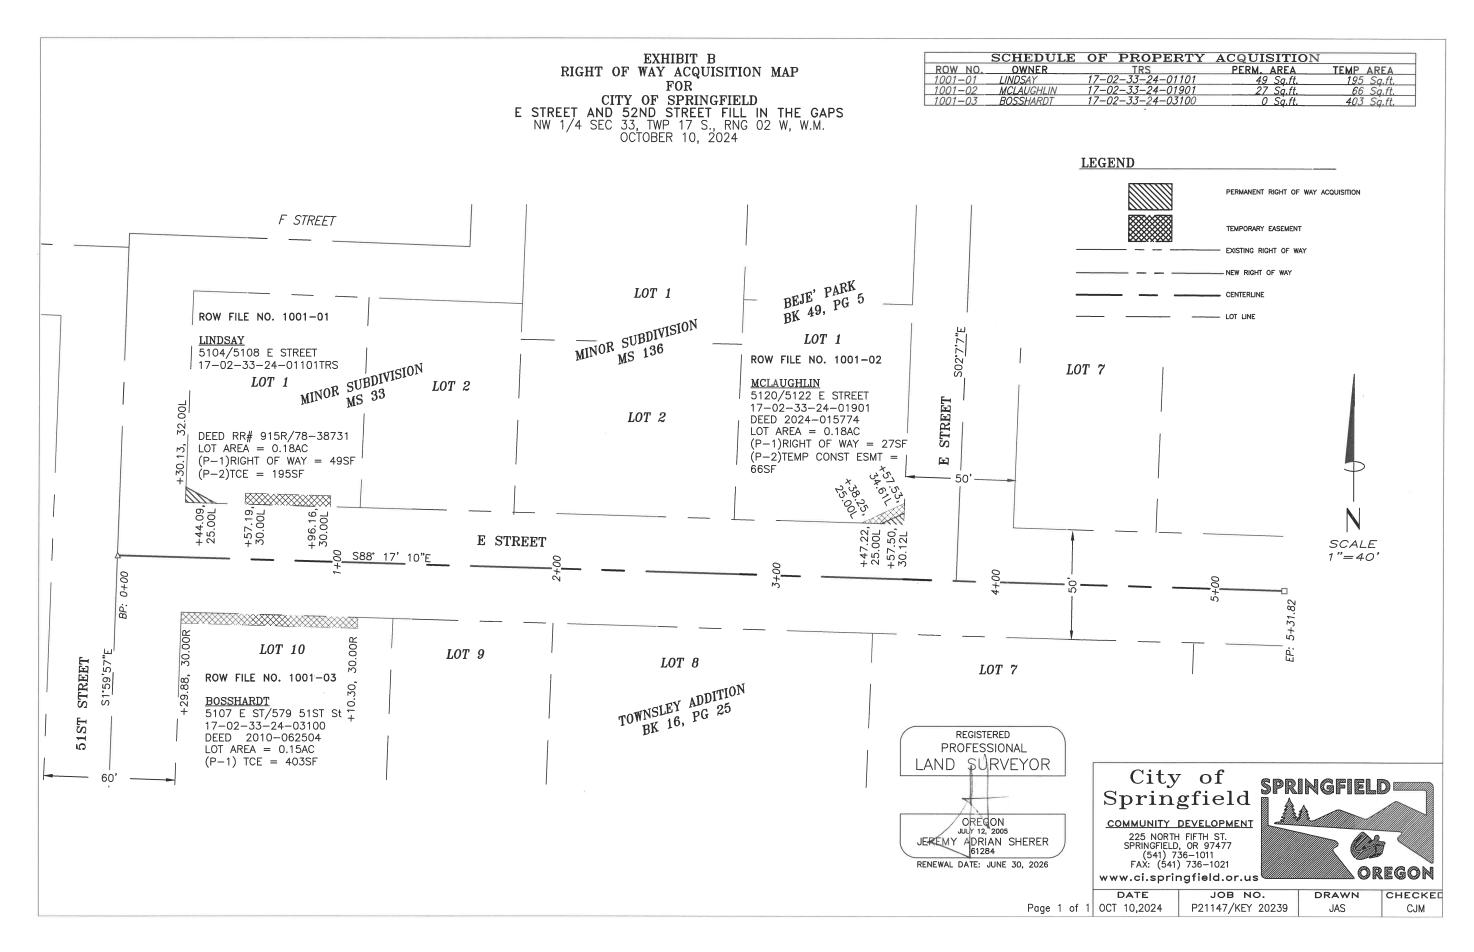

#### RESOLUTIONS

Resolution Of Necessity: Filling In The Gaps-- Safe Routes To School (Srts) Capital Improvement Project (P21147).
 [ Jeremy Sherer] (10 mins)

RESOLUTION NO. 1 RESOLUTION EXERCISING THE POWER OF EMINENT DOMAIN PURSUANT ORS 35.600 THROUGH 35.625 CONCERNING ACQUISITION OF PERMANENT RIGHT OF WAY AND TEMPORARY CONSTRUCTION EASEMENTS NECESSARY FOR THE FILLING IN THE GAPS -- SAFE ROUTES TO SCHOOL CAPITAL IMPROVEMENT PROJECT (Project No. P21147)

MOTION: ADOPT/NOT ADOPT RESOLUTION NO. 1