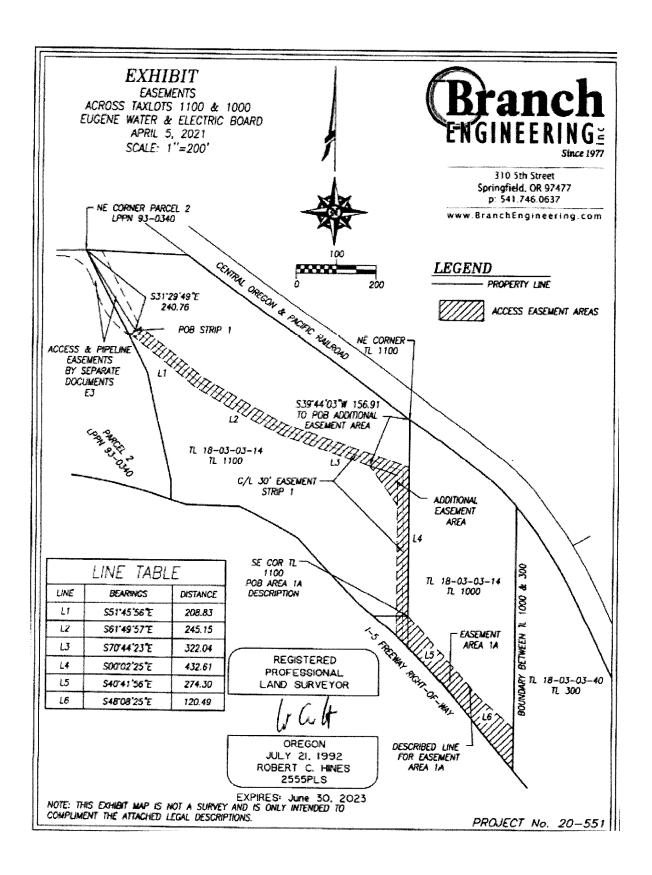

#### ITEM TITLE:

Annexation Of Territory To The City Of Springfield - Annex Approximately 26.6 Acres Of Vacant Property In South Glenwood Located On The East And West Sides Of Franklin Boulevard Between The Central Oregon Pacific Railroad Bridge And 5470 Franklin Boulevard.

#### **ACTION REQUESTED:**

Conduct a second reading and adopt/not adopt the following ordinance: An Ordinance Annexing Certain Territory (Four Vacant Parcels comprising approximately 26.6 acres in south Glenwood and identified as Assessor's Map 18-03-02-32, Tax Lot 3800; Map 18-03-02-33, Tax Lot 5100; and Map 18-03-03-40, Tax Lots 300 & 700) to the City of Springfield and the Willamalane Park & Recreation District; Withdrawing portions of said territory from the Glenwood Water District and the Pleasant Hill Goshen Fire & Rescue District; Adopting a Severability Clause; and providing an Effective Date (Second Reading).

#### **ISSUE STATEMENT:**

The City Council is requested to consider adopting an Ordinance to annex approximately 26.6 Acres of real property in south Glenwood. The proposed annexation is intended to facilitate future construction of a public water utility installation on the property.

#### **DISCUSSION/FINANCIAL IMPACT:**

The annexation request was initiated by owner consent and the territory includes portions of the Hillside Overlay District and mapped Flood Hazard area of the Willamette River. The City Council conducted a quasi-judicial public hearing for the annexation request at the regular meeting on February 18, 2025 in accordance with SDC 5.7.115(A). The applicant's representative testified in support of the proposed annexation and no other written or verbal testimony was received. In accordance with SDC 5.7.155 and ORS 222.040, 222.180 and 222.465, if approved at the regular meeting on March 3, 2025 the annexation will become effective 30 days following ordinance adoption and signature by the Mayor or upon acknowledgment by the state, whichever date is later. The subject property meets the standards and provisions of SDC 5.7.100 and applicable state statutes for annexation; Council is requested to conduct the second reading and consider adopting the Ordinance annexing the property to the City and Willamalane Park & Recreation District and withdrawing portions of the territory from the Glenwood Water District and the Pleasant Hill Goshen Fire & Rescue District.