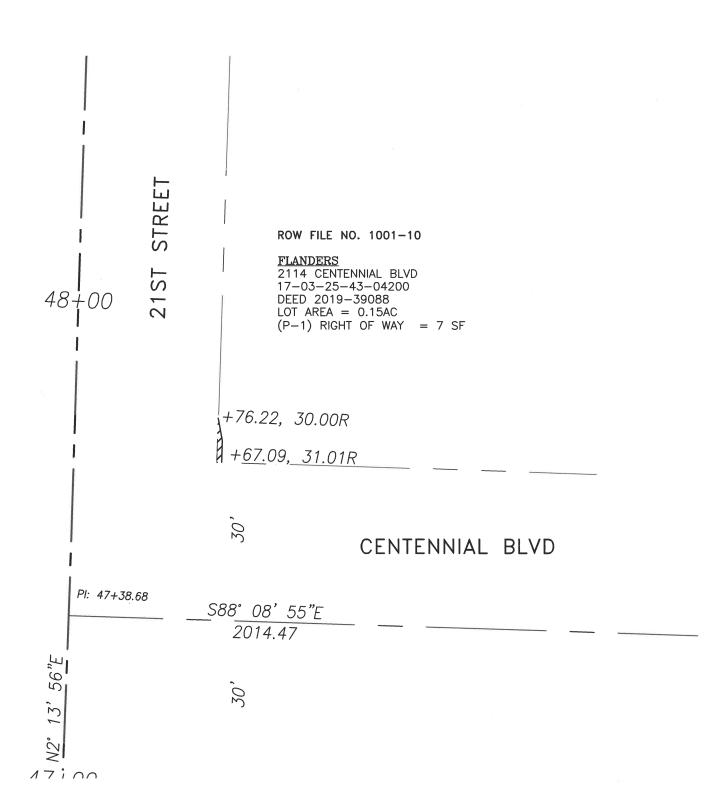

Thence, N1°50'49"E, 4.54 feet to Station 47+71.63, 31.00 feet right; Thence, N10°27'90"W, 4.70 feet to a point on the east margin of 21st Street at Station 47+76.22, 30.00 feet right, and there ending.

**EXCEPT** therefrom existing public right of way of 21st Street and Centennial Boulevard

The line described above crosses the real property described in said Reel and Recorder's Reception No. 2019-039088, at approximate Station 47+67 on the southerly property line and at approximate Station 47+76 on the westerly property line.

Parcel 1 containing 7 square feet. More or less

**The Basis of Bearings** is the Oregon State Plane Coordinate System, South Zone, NAD 83 (91) (See also County Survey File No. 39195)

PROFESSIONAL LAND SURVEYOR

RENEWAL DATE: JUNE 30, 2026

OREGON

ADRIAN SHERER



Filling in the Gaps December 19, 2024

File No. 1001-11 Tax Map No. 17-03-25-43-03100

A parcel of land lying in Southeast 1/4 of Section 25, Township 17 South Range 3 West of the Willamette Meridian, Lane County, Oregon, and being a portion of real property conveyed to Sayuri G. Boullester by Statutory Warranty Deed, recorded on December 11, 2015 on Recorder's Reception No. 2015-060208; said portion being a parcel included in a strip of land variable in width, lying on the Westerly side of the centerline of 21st Street as surveyed in 2005 by OBEC Consulting Engineers and filed with the Lane Cunty Surveyors under County Survey File No. 399195, being described as follows:

Beginning at Engineer's Centerline Station 10+00, said station being 3,704.14 feet South and 150.03 feet West of the