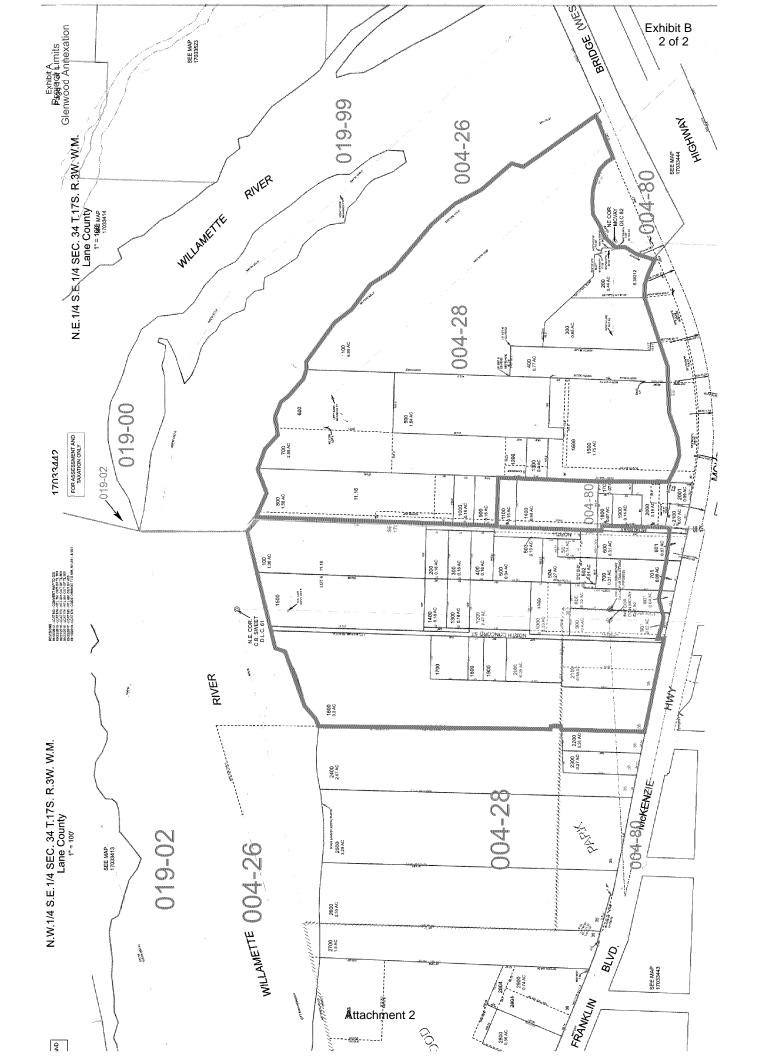

1. Glenwood Riverfront Annexations

[Tom Sievers] (25 mins)

An ordinance annexing certain territory (Map 17-03-34-41, TLs: 400, 500, 700, 800, 900, 1000, 1300, & 1500; Map 17-03-34-42, TLs: 100, 200, 300, 400, 500, 501, 502, 503, 504, 600, 700, 800, 900, 1000, 1200, 1300, 1400, 1500, 1600, 1700, 1800, 1900, 2000, & 2100) to the City of Springfield; withdrawing the same territory from the Glenwood Water District and the Willakenzie-Springfield Rural Fire Protection District; adopting a severability clause; and providing an effective date (first reading).

#### Attachments

- 1. Location Maps
- 2. Annexation Application
- 3. Ordinance
- 3a. Ordinance Exhibit A: Maps and Legal Descriptions
- 3b. Ordiance Exhibit B: Staff Report and Recommendations