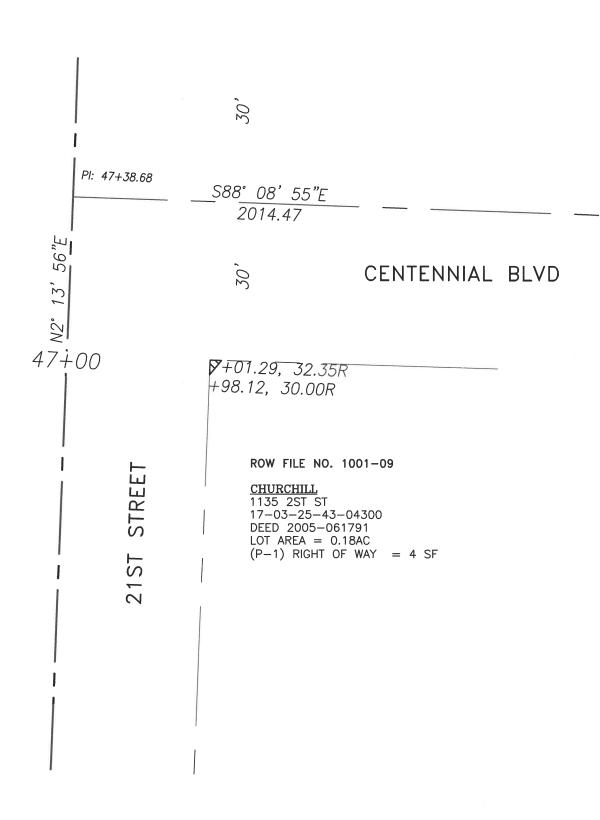

(easterly) of the Engineer's centerline at Station 46+98.12; Thence, N39°4'51"E, 3.97 feet left to a point on the south margin of Centennial Boulevard at Station 47+01.29, 32.35 right, and there ending.

**EXCEPT** therefrom existing public right of way of 21st Street and Centennial Boulevard

The line described above crosses the real property described in said Reel and Recorder's Reception No. 2005-061791, at approximate Station 46+98 on the westerly property line and at approximate Station 47+01 on the northerly property line.

Parcel 1 containing 4 square feet. More or less

**The Basis of Bearings** is the Oregon State Plane Coordinate System, South Zone, NAD 83 (91) (See also County Survey File No. 39195)

PROFESSIONAL
LAND SURVEYOR

JEREMY AURIAN SHERER

RENEWAL DATE: JUNE 30, 2026



Filling in the Gaps December 19, 2024

File No. 1001-10 Tax Map No. 17-03-25-43-04200

A parcel of land lying in Southeast 1/4 of Section 25, Township 17 South Range 3 West of the Willamette Meridian, Lane County, Oregon, and being a portion of real property conveyed to Brian J. Flanders and Megan Flanders by Statutory Warranty Deed, recorded on September 6, 2019 on Recorder's Reception No. 2019-039088; said portion being a parcel included in a variable strip of land in width, lying on the Easterly side of the centerline of 21st Street as surveyed in 2005 by OBEC Consulting Engineers and filed with the Lane County Surveyors under County Survey File No. 399195, being described as follows:

Beginning at Engineer's Centerline Station 10+00, said station being 3,704.14 feet South and 150.03