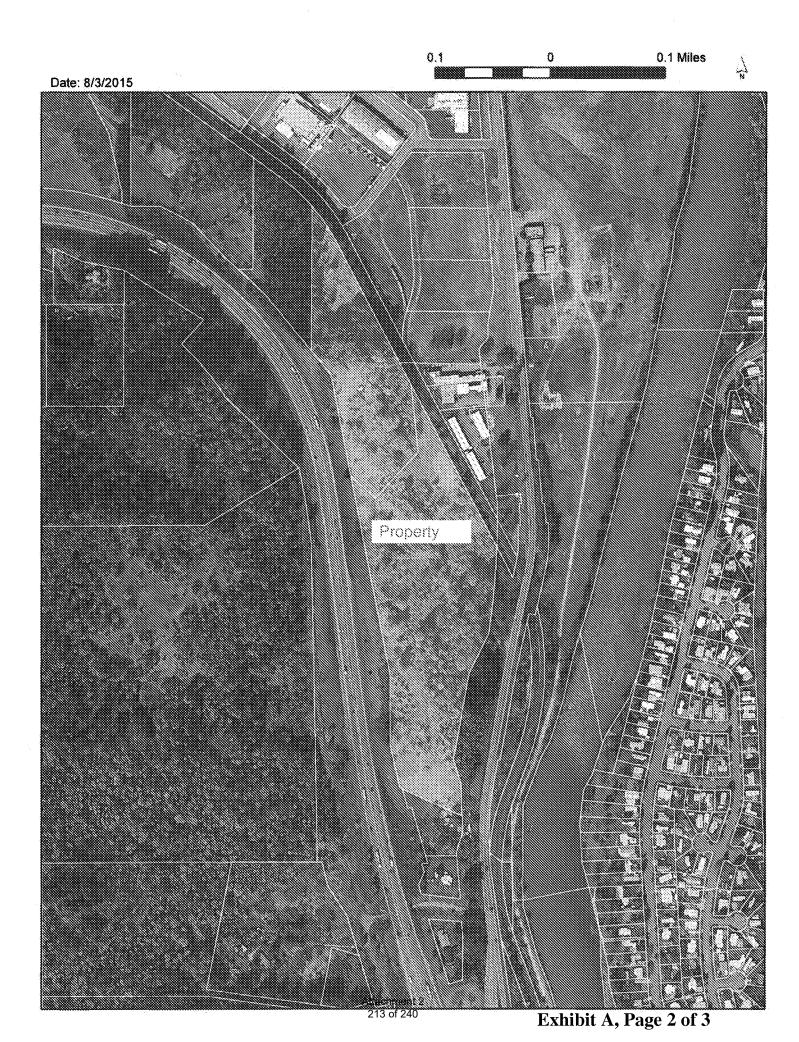

#### 2.3 Location and Context

The proposed second source site is between McVay Highway and Interstate 5 (I-5). The subject site is below the confluence of the Middle and Coast Forks of the Willamette River in Glenwood, within the southwest portion of the Springfield Urban Growth Boundary. The site comprises the following five tax lots (Assessor's Map No., Tax Lot No.):

- 18030220, 03300
- 18030232, 03800
- 18030233, 05100
- 18030340, 00300
- 18030340, 00700

TL 03300 and TL 3800 were annexed into the Springfield City Limits in 2009.<sup>3</sup> The other three tax lots (in **bold** text) have yet to be annexed, are outside Springfield City Limits, and are the subject of this application. Annexation application approval of TL 05100, TL 00300, and TL 00700 is required before development.

SDC 5.7.140.A. requires that the affected territory proposed to be annexed be within the City's urban growth boundary and contiguous to the City Limits or separated from the City only by public right-of-way or a stream, lake, or other body of water.

- TL 05100 is contiguous to the City Limits at the west property boundary.
- TL 00700 is contiguous to the City Limits at the east property boundary.
- TL 00300 is separated from the City Limits at the north property boundary by right of way, is contiguous to TL 00700 at the south property boundary and will be contiguous upon annexation of TL 00700.

EWEB owns these tax lots outright. The tax lots are designated Employment Mixed Ues by the Metro Plan and Employment Mixed Use (M.U.) by the City of Springfield Zoning Map.

Adjacent TL 0300 and 0700 are bounded to the north/northwest by land owned by SUB, to the west by I-5, to the east by the Union Pacific railroad and McVay Highway, and to the south by residential land with a single-family home. Tax lot 5100 is bounded to the west by McVay Highway and to the east by the Union Pacific railroad. Surrounding the property are designated Employment Mixed Use by the Metro Plan and Employment Mixed-Use by the GRP.