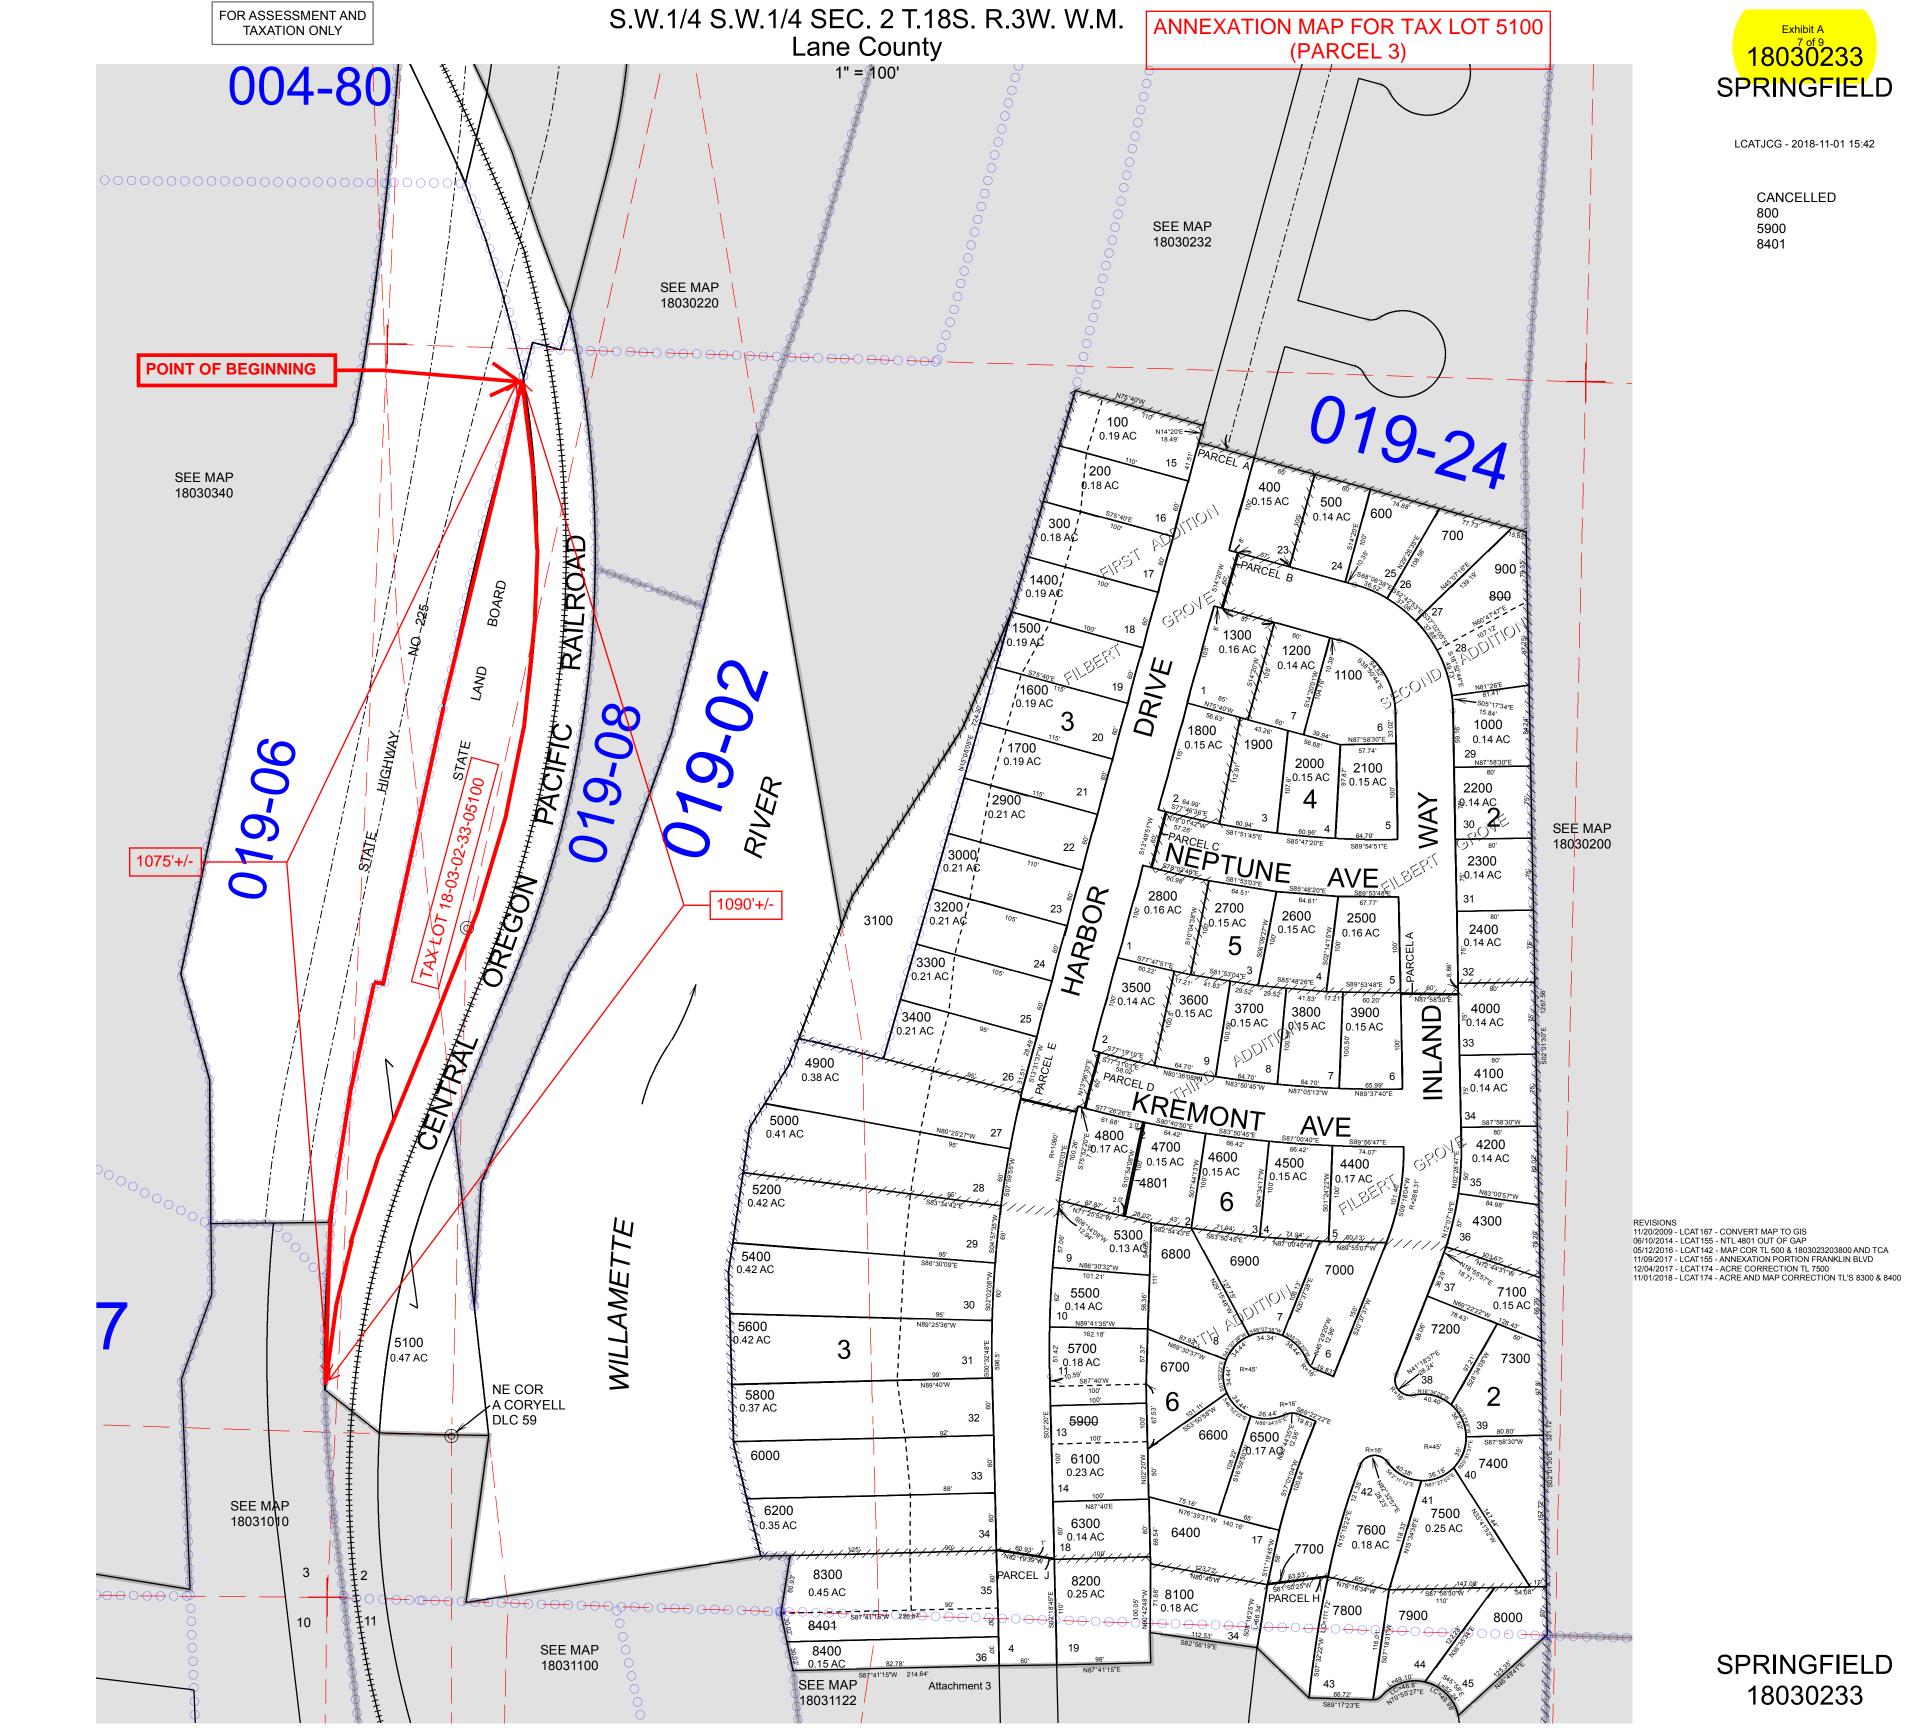

cmcarthur@cameronmccarthy.com

Project Name: Glenwood Second Source

Subject Property: Assessor's Map, Tax Lot Number

18030233, 05100

1.32 acres (57,499 square feet)

18030340, 00300

7.74 acres (337,154 square feet)

18030340, 00700

15.94 acres (694,346 square feet)

**Location:** McVay Highway and Interstate 5

Geographic Coordinates

18030233, 05100

X 4256760 Y 870762 (State Plane X,Y) Latitude: 44.0283° Longitude: -123.0268°

- 18030220, 03300
- 18030232, 03800
- 18030233, 05100
- 18030340, 00300
- 18030340, 00700

TL 03300 and TL 3800 were annexed into the Springfield City Limits in 2009.<sup>3</sup> The other three tax lots (in **bold** text) have yet to be annexed, are outside Springfield City Limits, and are the subject of this application. Annexation application approval of TL 05100, TL 00300, and TL 00700 is required before development.

- TL 05100 is contiguous to the City Limits at the west property boundary.
- TL 00700 is contiguous to the City Limits at the east property boundary.
- TL 00300 is separated from the City Limits at the north property boundary by right of way, is contiguous to TL 00700 at the south property boundary and will be contiguous upon annexation of TL 00700.