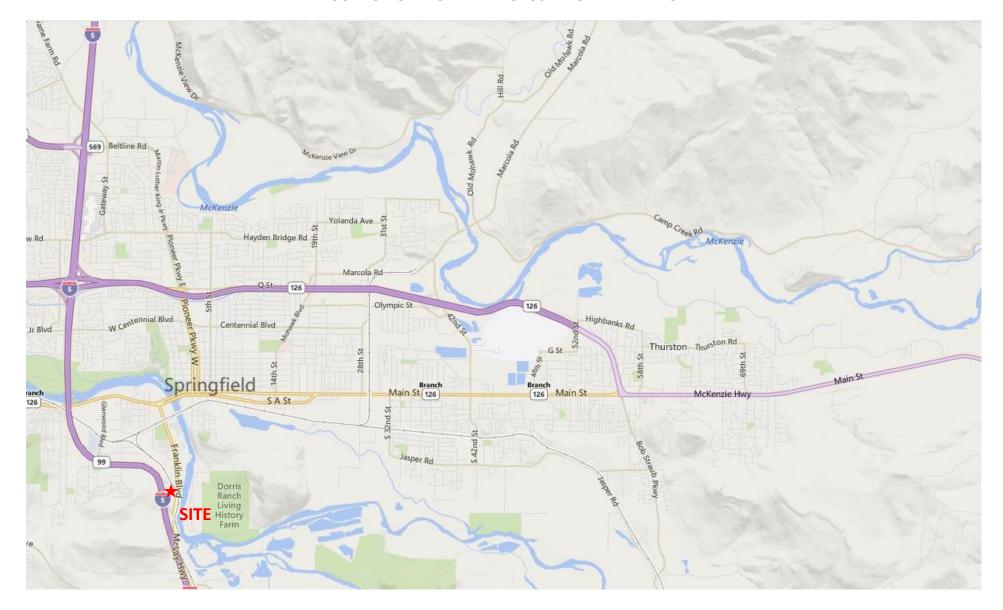

#### 2.3 Location and Context

The proposed second source site is between McVay Highway and Interstate 5 (I-5). The subject site is below the confluence of the Middle and Coast Forks of the Willamette River in Glenwood, within the southwest portion of the Springfield Urban Growth Boundary. The site comprises the following five tax lots (Assessor's Map No., Tax Lot No.):

- TL 05100 is contiguous to the City Limits at the west property boundary.
- TL 00700 is contiguous to the City Limits at the east property boundary.
- TL 00300 is separated from the City Limits at the north property boundary by right of way, is contiguous to TL 00700 at the south property boundary and will be contiguous upon annexation of TL 00700.

EWEB owns these tax lots outright. The tax lots are designated Employment Mixed Ues by the Metro Plan and Employment Mixed Use (M.U.) by the City of Springfield Zoning Map.

Adjacent TL 0300 and 0700 are bounded to the north/northwest by land owned by SUB, to the west by I-5, to the east by the Union Pacific railroad and McVay Highway, and to the south by residential land with a single-family home. Tax lot 5100 is bounded to the west by McVay Highway and to the east by the Union Pacific railroad. Surrounding the property are designated Employment Mixed Use by the Metro Plan and Employment Mixed-Use by the GRP.