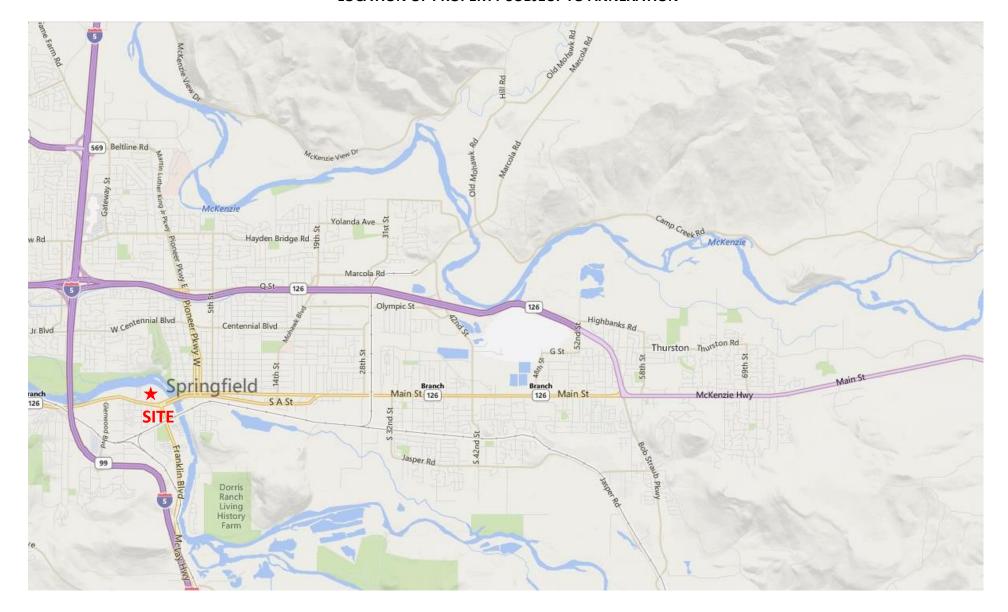

#### LOCATION OF PROPERTY PROPOSED FOR ANNEXATION

# 811-24-000309-TYP4 – PROPOSED ANNEXATION OF VACANT INDUSTRIAL PARCELS ON FRANKLIN BOULEVARD (MAP 18-03-02-32, TL 3800; MAP 18-03-02-33, TL 5100; AND MAP 18-03-03-40, TL 300 & 700) SITE CONTEXT MAP

City of Springfield Development & Public Works 225 Fifth Street Springfield, OR 97477