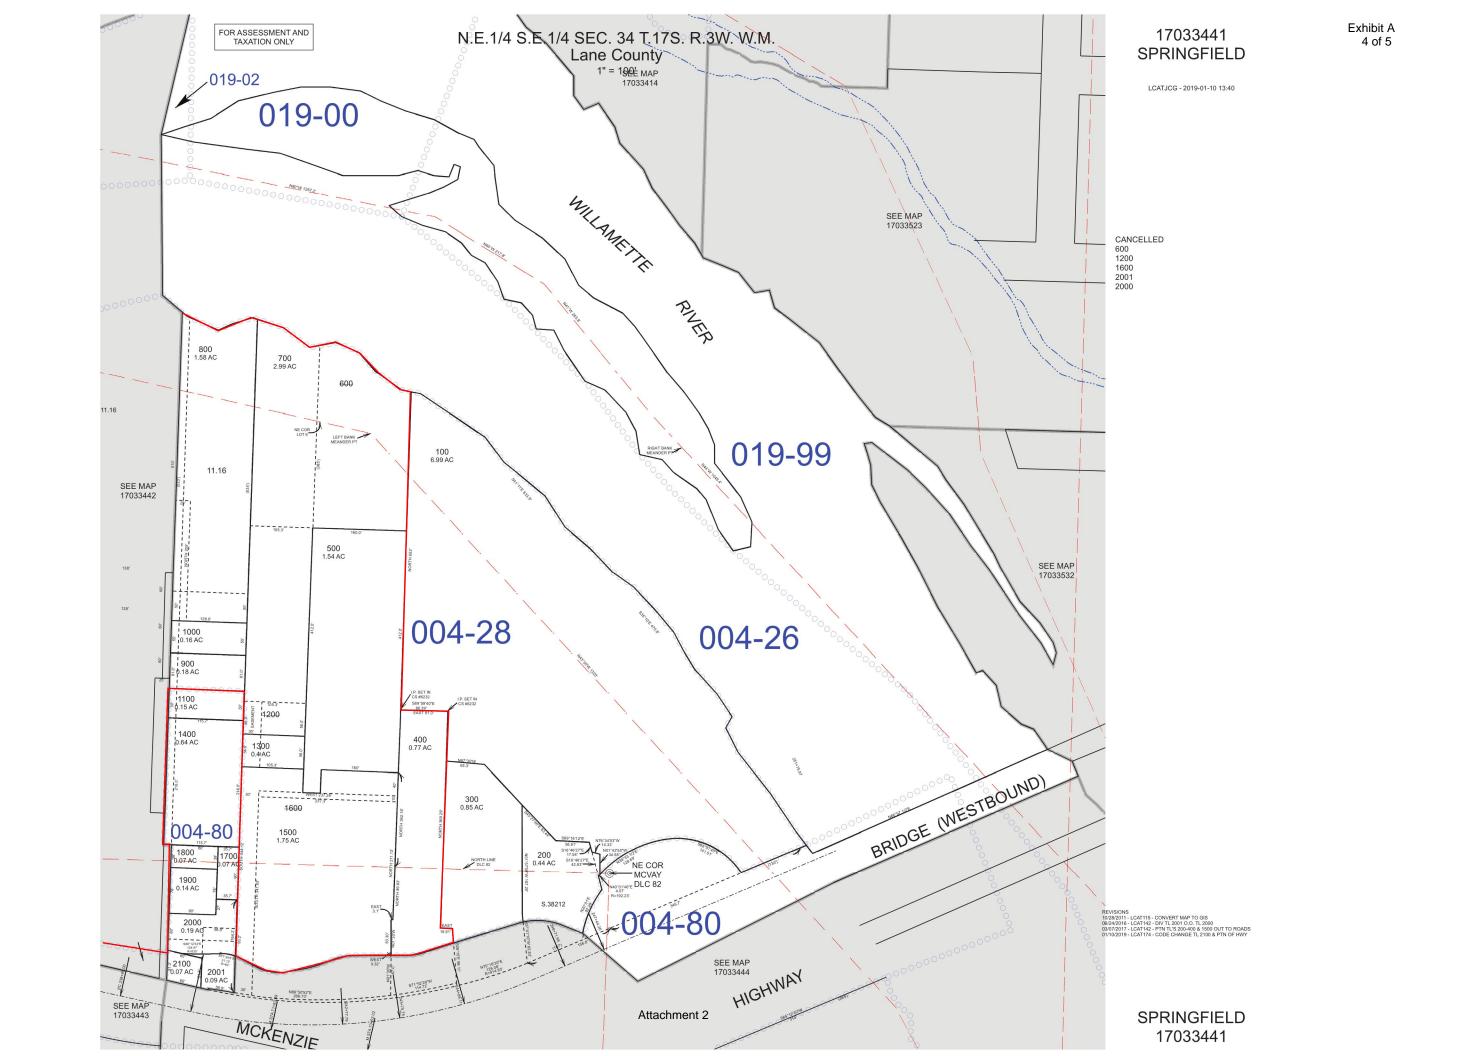

1. Glenwood Riverfront Annexations

[Tom Sievers] (25 mins)

An ordinance annexing certain territory (Map 17-03-34-41, TLs: 400, 500, 700, 800, 900, 1000, 1300, & 1500; Map 17-03-34-42, TLs: 100, 200, 300, 400, 500, 501, 502, 503, 504, 600, 700, 800, 900, 1000, 1200, 1300, 1400, 1500, 1600, 1700, 1800, 1900, 2000, & 2100) to the City of Springfield; withdrawing the same territory from the Glenwood Water District and the Willakenzie-Springfield Rural Fire Protection District; adopting a severability clause; and providing an effective date (first reading).

#### Attachments

- 1. Location Maps
- 2. Annexation Application
- 3. Ordinance
- 3a. Ordinance Exhibit A: Maps and Legal Descriptions
- 3b. Ordiance Exhibit B: Staff Report and Recommendations