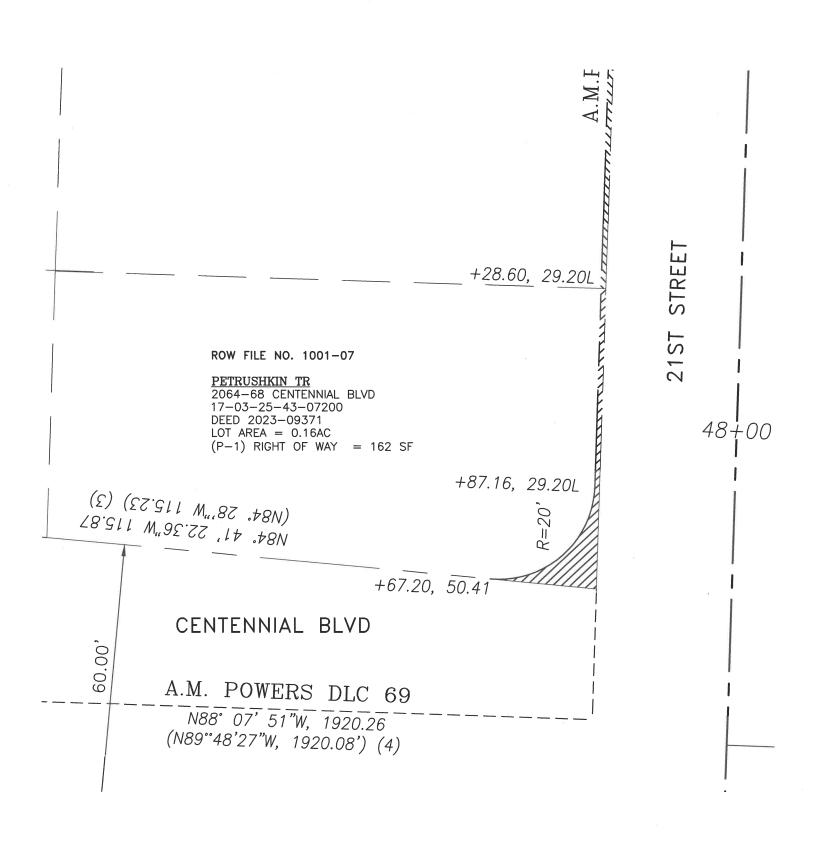

32.62 feet to Engineer's centerline at Station 47+87.16, 29.20 feet left; Thence, N1°50′56″E, 42.84 feet to Station 48+30.00, 29.20 feet left, and there ending.

**EXCEPT** therefrom existing public right of way of 21st Street and Centennial Boulevard

The line described above crosses the real property described in said Reel and Recorder's Reception No. 2023-009371, at approximate Station 48+67 on the southerly property line and at approximate Station 48+29 on the northerly property line.

Parcel 1 containing 162 square feet. More or less

**The Basis of Bearings** is the Oregon State Plane Coordinate System, South Zone, NAD 83 (91) (See also County Survey File No. 39195)

REGISTERED
PROFESSIONAL
LAND SURVEYOR

OREGON
JULY 12, 2005
JEREMY ADRIAN SHERER
61284

RENEWAL DATE: JUNE 30, 2026



Filling in the Gaps December 19, 2024

File No. 1001-08 Tax Map No. 17-03-25-43-01900

A parcel of land lying in Southeast 1/4 of Section 25, Township 17 South Range 3 West of the Willamette Meridian, Lane County, Oregon, and being a portion of real property conveyed to City of Destiny Church. by Statutory Bargain and Sale Deed, recorded on December 07, 2006 on Recorder's Reception No. 2006-087762; said portion being a parcel included in a variable strip of land in width, lying on the Westerly side of the centerline of 21st Street as surveyed in 2005 by OBEC Consulting Engineers and filed with the Lane County Surveyors under County Survey File No. 399195, being described as follows:

Beginning at Engineer's Centerline Station 10+00, said station being 3,704.14 feet South and 150.03 feet