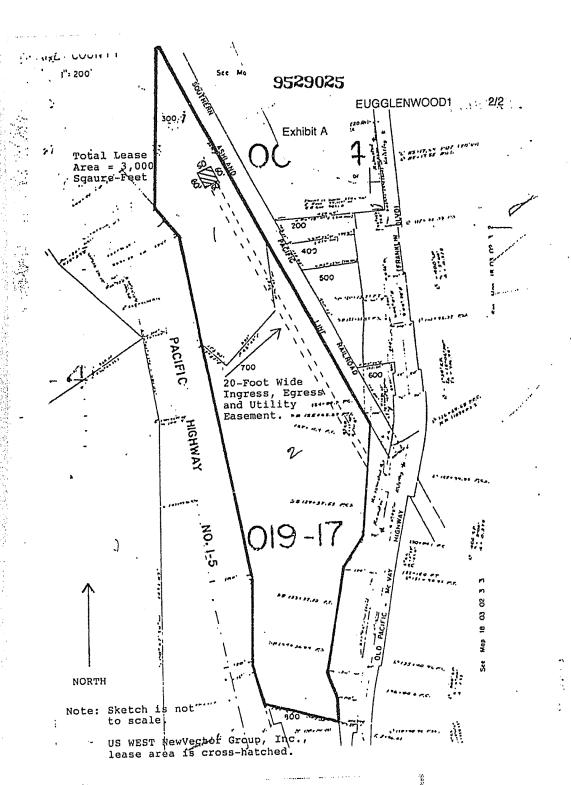

# CAMERON McCARTHY LANDSCAPE ARCHITECTURE & PLANNING

**City of Springfield** 

EWEB Glenwood Second Source

**ANNEXATION APPLICATION** 

**December 11, 2024** 

#### 1.0 PROJECT INFORMATION

**Applicant's Request:** Eugene Water & Electric Board (EWEB) requests Annexation

approval to enable the construction of a second source water intake facility and treatment plant to increase system resiliency

cmcarthur@cameronmccarthy.com

Project Name: Glenwood Second Source

Subject Property: Assessor's Map, Tax Lot Number

18030233, 05100

1.32 acres (57,499 square feet)

18030340, 00300

7.74 acres (337,154 square feet)

18030340, 00700

15.94 acres (694,346 square feet)

**Location:** McVay Highway and Interstate 5

Geographic Coordinates

18030233, 05100

X 4256760 Y 870762 (State Plane X,Y) Latitude: 44.0283° Longitude: -123.0268°

18030340, 00300

X 4256106 Y 872419 (State Plane X,Y)

2

Latitude: 44.0328° Longitude: -123.0295°

18030340, 00700

X 4256387 Y 871313 (State Plane X,Y) Latitude: 44.0298° Longitude: -123.0283°

Property Size: 25.00 acres (1,089,000 square feet)

Plan Designation: Employment Mixed Use

Plan Overlay Designation: None

**Zoning Designation:** Glenwood Riverfront Mixed-Use Plan District

**Employment Mixed-Use Zoning District** 

**Zone Overlay Designation:** Urbanizable Fringe Overlay District (UF-10)

#### 2.3 Location and Context

The proposed second source site is between McVay Highway and Interstate 5 (I-5). The subject site is below the confluence of the Middle and Coast Forks of the Willamette River in Glenwood, within the southwest portion of the Springfield Urban Growth Boundary. The site comprises the following five tax lots (Assessor's Map No., Tax Lot No.):

- 18030220, 03300
- 18030232, 03800
- 18030233, 05100
- 18030340, 00300
- 18030340, 00700

TL 03300 and TL 3800 were annexed into the Springfield City Limits in 2009.<sup>3</sup> The other three tax lots (in **bold** text) have yet to be annexed, are outside Springfield City Limits, and are the subject of this application. Annexation application approval of TL 05100, TL 00300, and TL 00700 is required before development.

SDC 5.7.140.A. requires that the affected territory proposed to be annexed be within the City's urban growth boundary and contiguous to the City Limits or separated from the City only by public right-of-way or a stream, lake, or other body of water.

- TL 05100 is contiguous to the City Limits at the west property boundary.
- TL 00700 is contiguous to the City Limits at the east property boundary.
- TL 00300 is separated from the City Limits at the north property boundary by right of way, is contiguous to TL 00700 at the south property boundary and will be contiguous upon annexation of TL 00700.