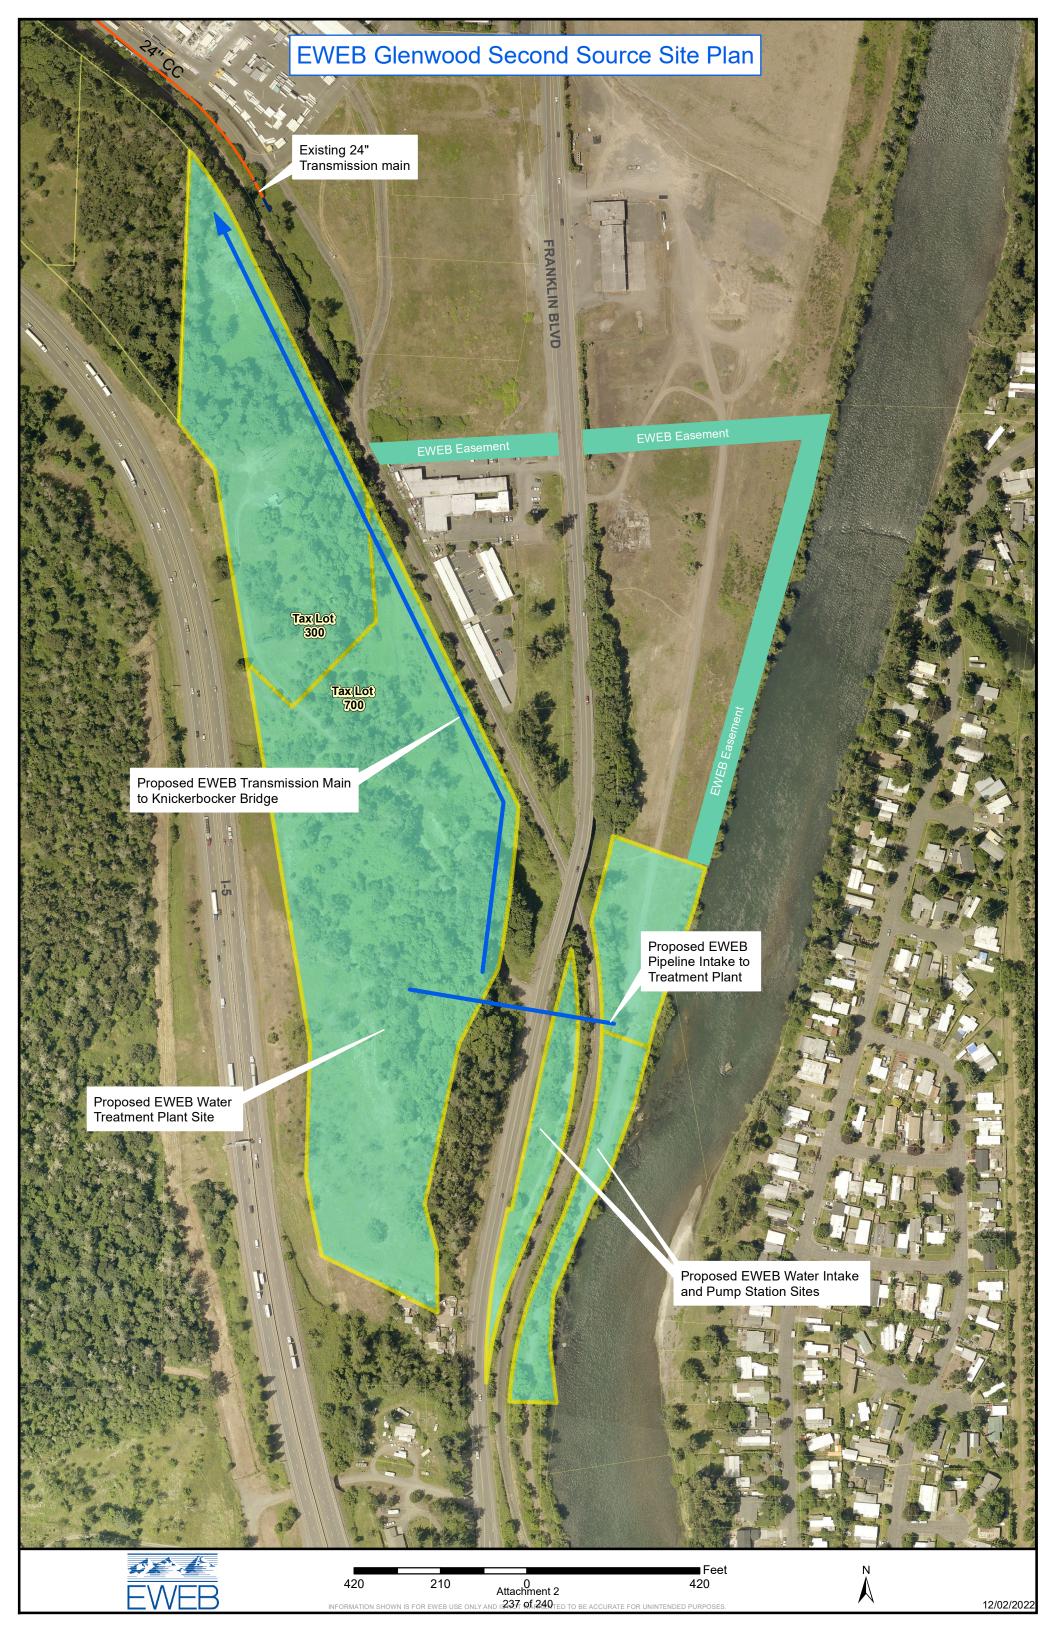

#### 2.1 Overview

The Eugene Water & Electric Board (EWEB), the "applicant," requests Annexation approval to enable the construction of a second drinking water intake and treatment plant in Glenwood to increase system resiliency and to better serve local public utility customers. This application requests Type IV Annexation approval to incorporate the following tax lots (TL) (Assessor's Map No., Tax Lot No.), the designated locations of the EWEB second source facilities, within Springfield city limits to extend key urban services to the property.

- 18030233, 05100
- 18030340, 00300
- 18030340, 00700

#### 2.2 Background

Currently, EWEB's only source of drinking water is the McKenzie River, with an intake and treatment facility near Hayden Bridge. Having a single potable water source presents significant risks to EWEB residential, business, and institutional water consumers from service disruptions due to equipment failure, hazardous spills within the river, or natural disasters. To diversify its water supply and improve resiliency, EWEB is proposing to develop its existing water right to surface water on the Willamette River below the confluence of the Middle and Coast Forks.

The proposed project includes an intake facility, water treatment and filtration facility, transmission piping to connect the new facilities to the existing water system, and associated infrastructure. EWEB plans to complete preliminary design and secure Plan and Code amendment and annexation approvals in 2025, with site-specific permit approvals and completion of final design between 2025-2026, construction in 2026-2027, and having the plant operational by 2027-2028.

#### 2.3 Location and Context

The proposed second source site is between McVay Highway and Interstate 5 (I-5). The subject site is below the confluence of the Middle and Coast Forks of the Willamette River in Glenwood, within the southwest portion of the Springfield Urban Growth Boundary. The site comprises the following five tax lots (Assessor's Map No., Tax Lot No.):

- 18030220, 03300
- 18030232, 03800
- 18030233, 05100
- 18030340, 00300
- 18030340, 00700

TL 03300 and TL 3800 were annexed into the Springfield City Limits in 2009.<sup>3</sup> The other three tax lots (in **bold** text) have yet to be annexed, are outside Springfield City Limits, and are the subject of this application. Annexation application approval of TL 05100, TL 00300, and TL 00700 is required before development.

SDC 5.7.140.A. requires that the affected territory proposed to be annexed be within the City's urban growth boundary and contiguous to the City Limits or separated from the City only by public right-of-way or a stream, lake, or other body of water.

- TL 05100 is contiguous to the City Limits at the west property boundary.
- TL 00700 is contiguous to the City Limits at the east property boundary.
- TL 00300 is separated from the City Limits at the north property boundary by right of way, is contiguous to TL 00700 at the south property boundary and will be contiguous upon annexation of TL 00700.

EWEB owns these tax lots outright. The tax lots are designated Employment Mixed Ues by the Metro Plan and Employment Mixed Use (M.U.) by the City of Springfield Zoning Map.

Adjacent TL 0300 and 0700 are bounded to the north/northwest by land owned by SUB, to the west by I-5, to the east by the Union Pacific railroad and McVay Highway, and to the south by residential land with a single-family home. Tax lot 5100 is bounded to the west by McVay Highway and to the east by the Union Pacific railroad. Surrounding the property are designated Employment Mixed Use by the Metro Plan and Employment Mixed-Use by the GRP.

#### **Water Service**

EWEB is planning the construction of a second drinking water intake and treatment plant to increase system resiliency and to better serve local public utility customers. The water treatment plant will generate water for the subject development. Therefore, water service is not required for the development or is not a requirement of annexation approval.

#### **Wastewater Service**

There is an existing 8-inch wastewater main that increases to 12-inch located at TL 01200 (18030340), owned by the City of Springfield, that is approximately 270 feet from the eastern edge of TL 00700. Another 8 to 12-inch wastewater main is located in the Newman Street right-of-way that is approximately 150 feet from the eastern edge of TL 00300. Connection to one or both facilities will require boring under the Union Pacific Railroad right-of-way or utilizing an existing culvert crossing. The facility at TL 01200 is the most likely connection point, given the proximity to planned development.

#### **Stormwater Service**

There are existing stormwater facilities on TL 00500 (18030340) and TL 01200, located approximately 170 feet from the eastern edge of TL 00700. Another 24-inch diameter stormwater trunk line is located in the Newman Street right-of-way approximately 170 feet from the eastern edge of TL 00300.