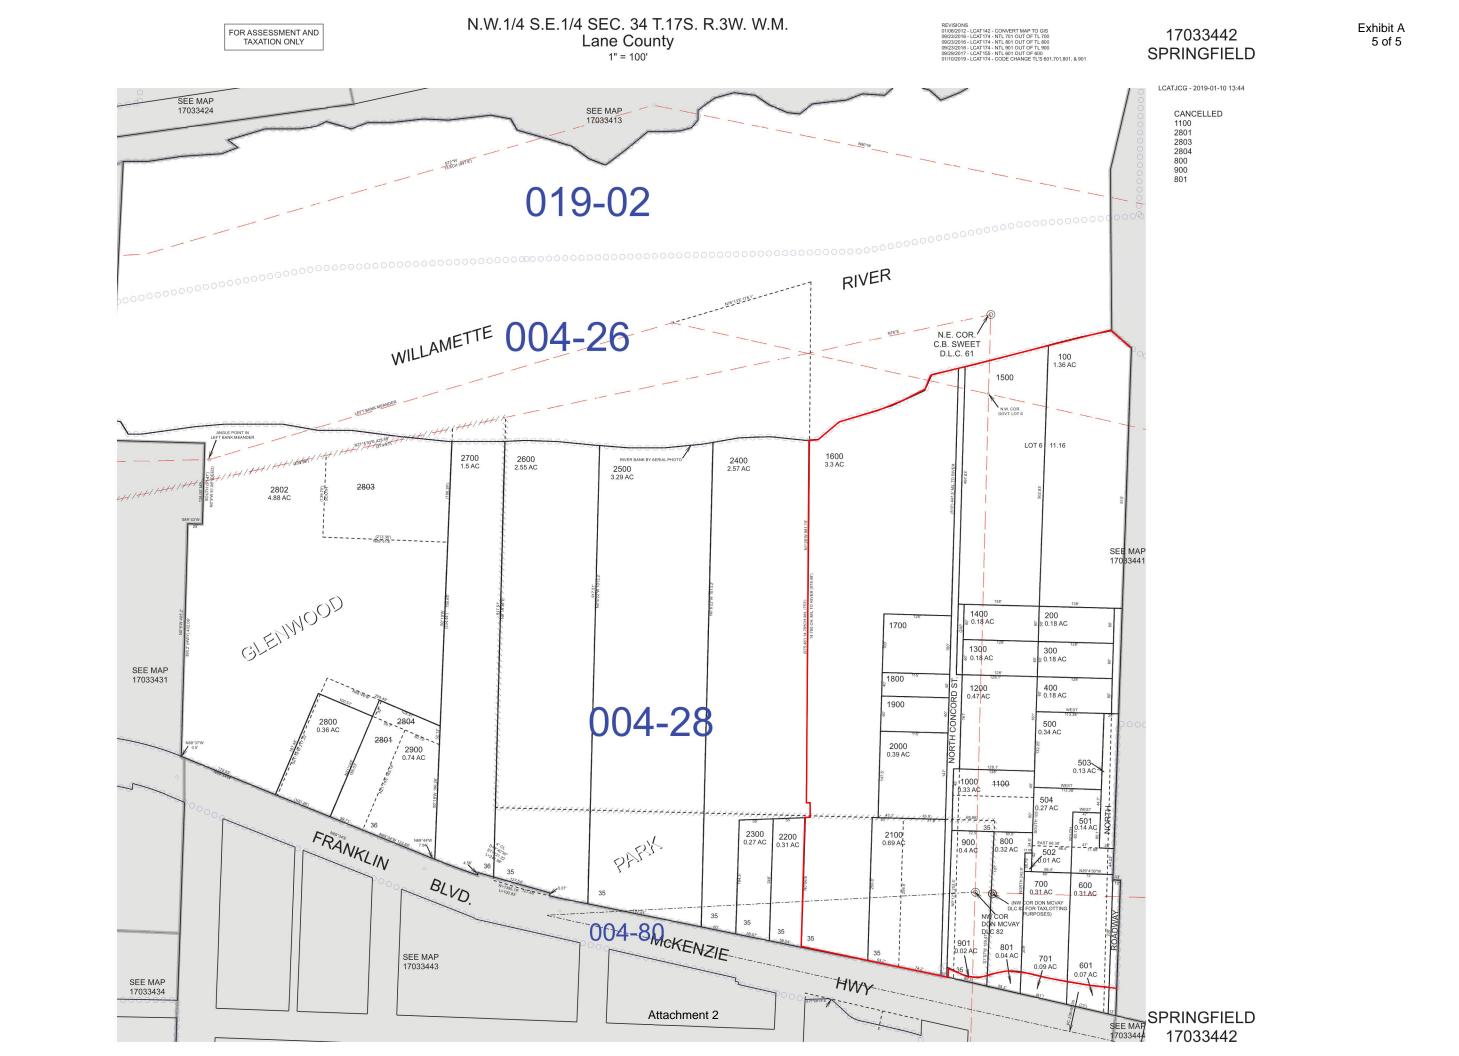

1. Glenwood Riverfront Annexations

[Tom Sievers] (25 mins)

An ordinance annexing certain territory (Map 17-03-34-41, TLs: 400, 500, 700, 800, 900, 1000, 1300, & 1500; Map 17-03-34-42, TLs: 100, 200, 300, 400, 500, 501, 502, 503, 504, 600, 700, 800, 900, 1000, 1200, 1300, 1400, 1500, 1600, 1700, 1800, 1900, 2000, & 2100) to the City of Springfield; withdrawing the same territory from the Glenwood Water District and the Willakenzie-Springfield Rural Fire Protection District; adopting a severability clause; and providing an effective date (first reading).

#### Attachments

- 1. Location Maps
- 2. Annexation Application
- 3. Ordinance
- 3a. Ordinance Exhibit A: Maps and Legal Descriptions
- 3b. Ordiance Exhibit B: Staff Report and Recommendations