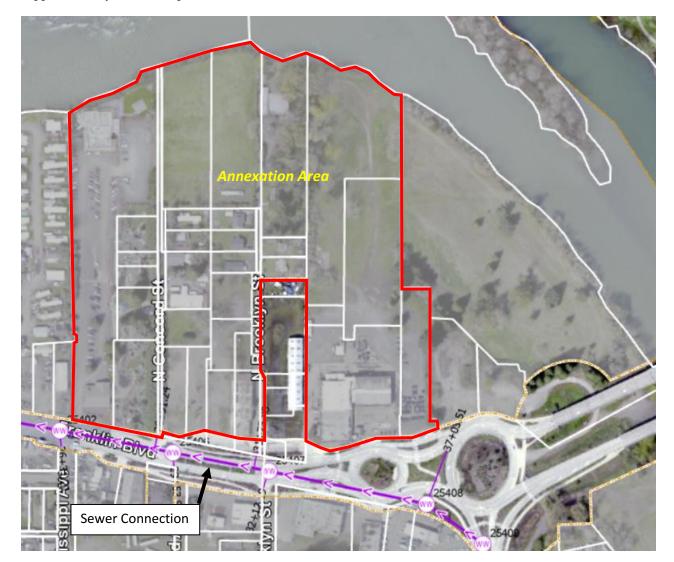

#### ITEM TITLE:

Annexation Of Territory To The City Of Springfield - Annex Approximately 26.6 Acres Of Vacant Property In South Glenwood Located On The East And West Sides Of Franklin Boulevard Between The Central Oregon Pacific Railroad Bridge And 5470 Franklin Boulevard.

#### **ACTION REQUESTED:**

Conduct a second reading and adopt/not adopt the following ordinance: An Ordinance Annexing Certain Territory (Four Vacant Parcels comprising approximately 26.6 acres in south Glenwood and identified as Assessor's Map 18-03-02-32, Tax Lot 3800; Map 18-03-02-33, Tax Lot 5100; and Map 18-03-03-40, Tax Lots 300 & 700) to the City of Springfield and the Willamalane Park & Recreation District; Withdrawing portions of said territory from the Glenwood Water District and the Pleasant Hill Goshen Fire & Rescue District; Adopting a Severability Clause; and providing an Effective Date (Second Reading).

#### **ISSUE STATEMENT:**

The City Council is requested to consider adopting an Ordinance to annex approximately 26.6 Acres of real property in south Glenwood. The proposed annexation is intended to facilitate future construction of a public water utility installation on the property.

#### **DISCUSSION/FINANCIAL IMPACT:**

The annexation request was initiated by owner consent and the territory includes portions of the Hillside Overlay District and mapped Flood Hazard area of the Willamette River. The City Council conducted a quasi-judicial public hearing for the annexation request at the regular meeting on February 18, 2025 in accordance with SDC 5.7.115(A). The applicant's representative testified in support of the proposed annexation and no other written or verbal testimony was received. In accordance with SDC 5.7.155 and ORS 222.040, 222.180 and 222.465, if approved at the regular meeting on March 3, 2025 the annexation will become effective 30 days following ordinance adoption and signature by the Mayor or upon acknowledgment by the state, whichever date is later. The subject property meets the standards and provisions of SDC 5.7.100 and applicable state statutes for annexation; Council is requested to conduct the second reading and consider adopting the Ordinance annexing the property to the City and Willamalane Park & Recreation District and withdrawing portions of the territory from the Glenwood Water District and the Pleasant Hill Goshen Fire & Rescue District.