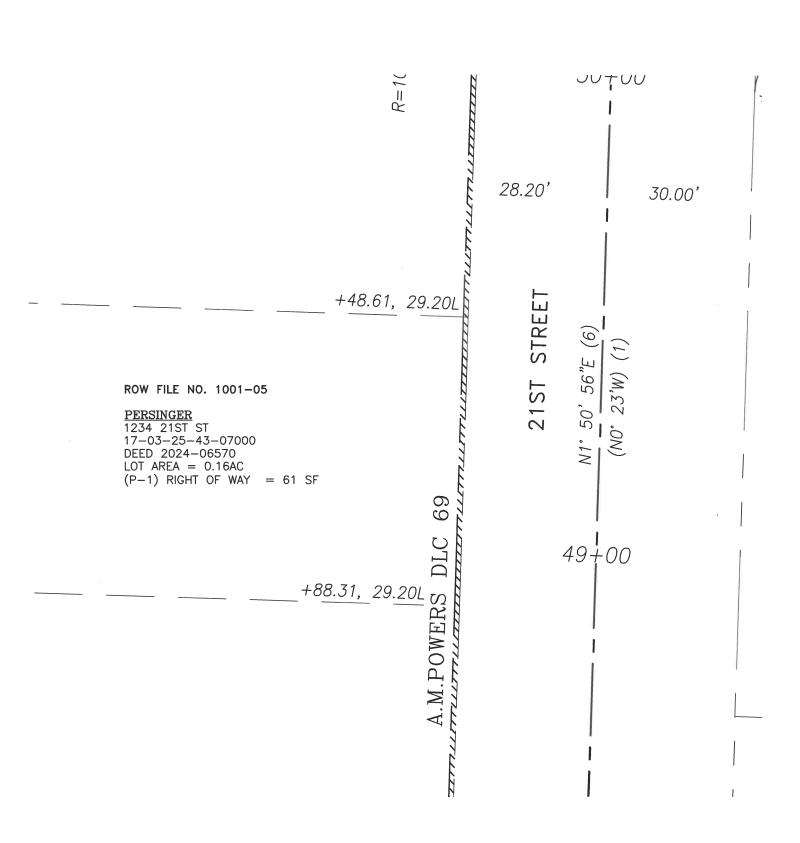

lowing described line:

Beginning at a point opposite and 29.20 feet left (westerly) of the Engineer's centerline at Station 48+80; Thence, N1°50'56"E, 70 feet left Station 49+50, 29.20 feet left, and there ending.

**EXCEPT** therefrom existing public right of way of 21st Street

The line described above crosses the real property described in said Reel and Recorder's Reception No. 2024-015774, at approximate Station 48+88 on the southerly property line and at approximate Station 49+49 on the northerly property line.

Parcel 1 containing 61 square feet. More or less

**The Basis of Bearings** is the Oregon State Plane Coordinate System, South Zone, NAD 83 (91) (See also County Survey File No. 39195)

REGISTERED
PROFESSIONAL
LAND SURVEYOR

JEREMY ADRIAN SHERER

RENEWAL DATE: JUNE 30, 2026



Filling in the Gaps December 17, 2024 File No. 1001-06 Tax Map No. 17-03-25-43-0100

A parcel of land lying in Southeast 1/4 of Section 25, Township 17 South Range 3 West of the Willamette Meridian, Lane County, Oregon, and being a portion of real property conveyed to Camas Management, L.L.C. by Statutory Warranty Deed, recorded on December 30, 2021 on Recorder's Reception No. 2021-080061; said portion being a parcel included in a strip of land 29.20 feet in width, lying on the Westerly side of the centerline of 21st Street as surveyed in 2005 by OBEC Consulting Engineers and filed with the Lane County Surveyors under County Survey File No. 399195, being described as follows:

Beginning at Engineer's Centerline Station 10+00, said station being 3,704.14 feet South and 150.03 feet West of