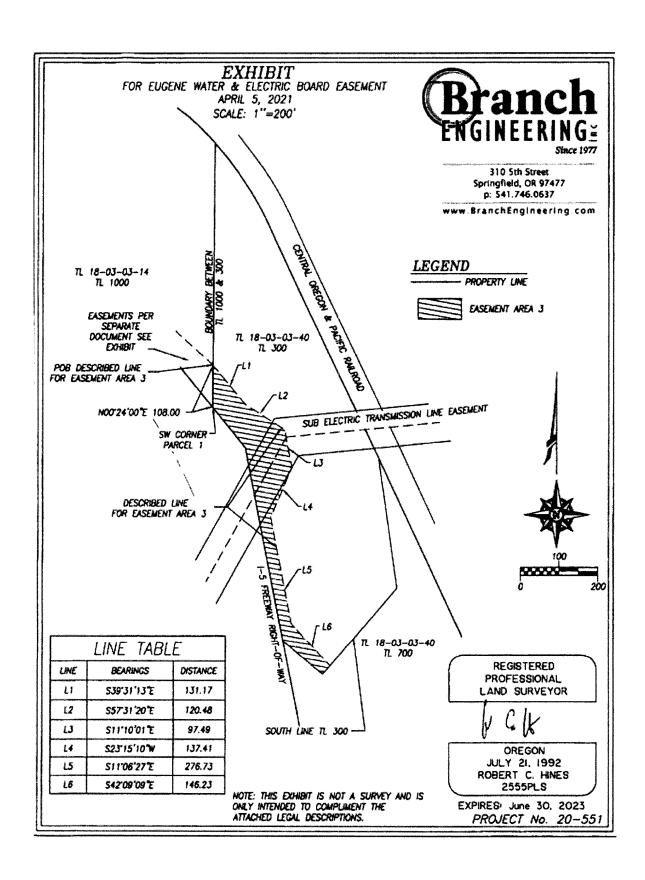

#### ITEM TITLE:

Annexation Of Territory To The City Of Springfield - Annex Approximately 26.6 Acres Of Vacant Property In South Glenwood Located On The East And West Sides Of Franklin Boulevard Between The Central Oregon Pacific Railroad Bridge And 5470 Franklin Boulevard.

#### **ACTION REQUESTED:**

Conduct a second reading and adopt/not adopt the following ordinance: An Ordinance Annexing Certain Territory (Four Vacant Parcels comprising approximately 26.6 acres in south Glenwood and identified as Assessor's Map 18-03-02-32, Tax Lot 3800; Map 18-03-02-33, Tax Lot 5100; and Map 18-03-03-40, Tax Lots 300 & 700) to the City of Springfield and the Willamalane Park & Recreation District; Withdrawing portions of said territory from the Glenwood Water District and the Pleasant Hill Goshen Fire & Rescue District; Adopting a Severability Clause; and providing an Effective Date (Second Reading).

#### **ISSUE STATEMENT:**

The City Council is requested to consider adopting an Ordinance to annex approximately 26.6 Acres of real property in south Glenwood. The proposed annexation is intended to facilitate future construction of a public water utility installation on the property.

#### **DISCUSSION/FINANCIAL IMPACT:**

The annexation request was initiated by owner consent and the territory includes portions of the Hillside Overlay District and mapped Flood Hazard area of the Willamette River. The City Council conducted a quasi-judicial public hearing for the annexation request at the regular meeting on February 18, 2025 in accordance with SDC 5.7.115(A). The applicant's representative testified in support of the proposed annexation and no other written or verbal testimony was received. In accordance with SDC 5.7.155 and ORS 222.040, 222.180 and 222.465, if approved at the regular meeting on March 3, 2025 the annexation will become effective 30 days following ordinance adoption and signature by the Mayor or upon acknowledgment by the state, whichever date is later. The subject property meets the standards and provisions of SDC 5.7.100 and applicable state statutes for annexation; Council is requested to conduct the second reading and consider adopting the Ordinance annexing the property to the City and Willamalane Park & Recreation District and withdrawing portions of the territory from the Glenwood Water District and the Pleasant Hill Goshen Fire & Rescue District.