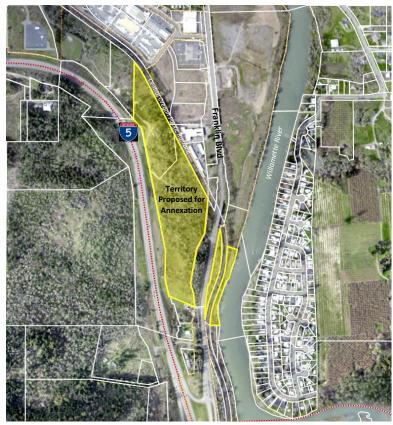

#### ITEM TITLE:

Annexation Of Territory To The City Of Springfield - Annex Approximately 26.6 Acres Of Vacant Property In South Glenwood Located On The East And West Sides Of Franklin Boulevard Between The Central Oregon Pacific Railroad Bridge And 5470 Franklin Boulevard.

#### **ISSUE STATEMENT:**

The City Council is requested to consider adopting an Ordinance to annex approximately 26.6 Acres of real property in south Glenwood. The proposed annexation is intended to facilitate future construction of a public water utility installation on the property.

#### LOCATION OF PROPERTY PROPOSED FOR ANNEXATION