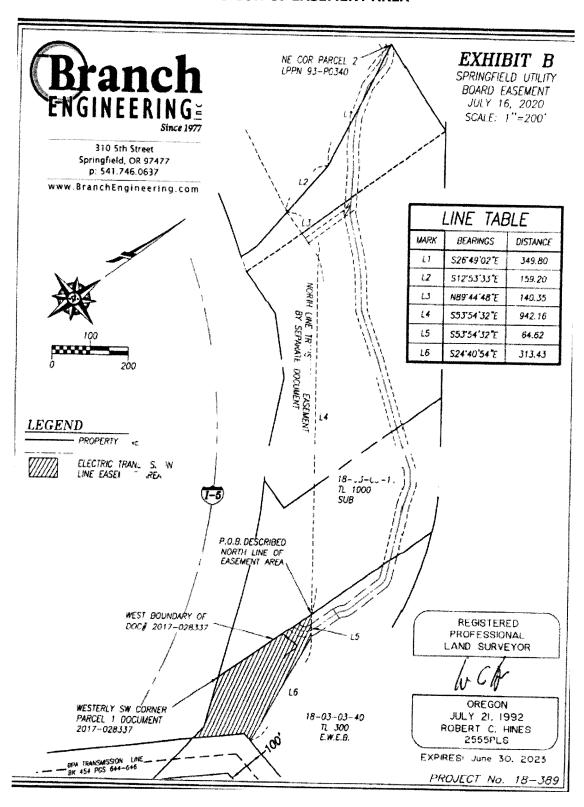

#### Attachments

- 1. Location Maps
- 2. Annexation Application
- 3. Ordinance
- 3a. Ordinance Exhibit A: Maps and Legal Descriptions
- 3b. Ordiance Exhibit B: Staff Report and Recommendations

#### LOCATION OF PROPERTY PROPOSED FOR ANNEXATION

# 811-24-000309-TYP4 – PROPOSED ANNEXATION OF VACANT INDUSTRIAL PARCELS ON FRANKLIN BOULEVARD (MAP 18-03-02-32, TL 3800; MAP 18-03-02-33, TL 5100; AND MAP 18-03-03-40, TL 300 & 700) SITE CONTEXT MAP

City of Springfield Development & Public Works 225 Fifth Street Springfield, OR 97477