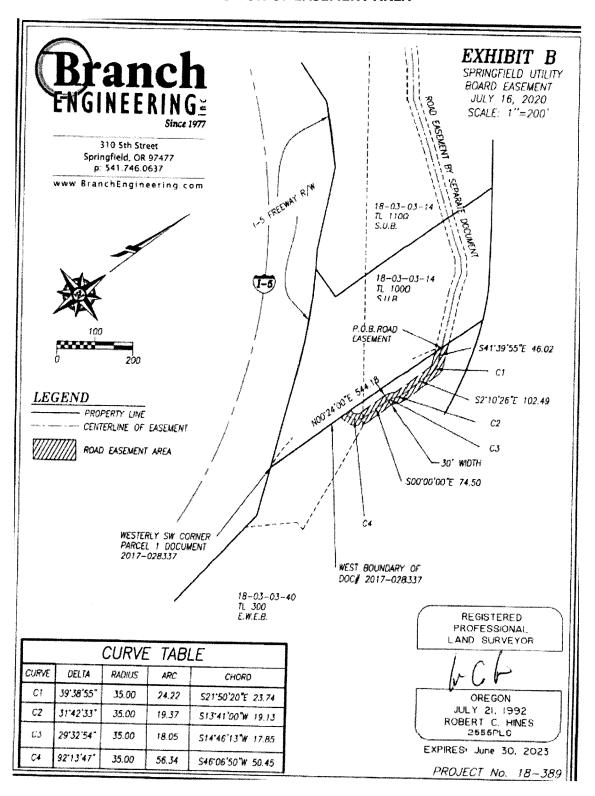

#### Attachments

- 1. Location Maps
- 2. Annexation Application
- 3. Ordinance
- 3a. Ordinance Exhibit A: Maps and Legal Descriptions
- 3b. Ordiance Exhibit B: Staff Report and Recommendations

#### LOCATION OF PROPERTY PROPOSED FOR ANNEXATION

# 811-24-000309-TYP4 – PROPOSED ANNEXATION OF VACANT INDUSTRIAL PARCELS ON FRANKLIN BOULEVARD (MAP 18-03-02-32, TL 3800; MAP 18-03-02-33, TL 5100; AND MAP 18-03-03-40, TL 300 & 700) SITE CONTEXT MAP

City of Springfield Development & Public Works 225 Fifth Street Springfield, OR 97477