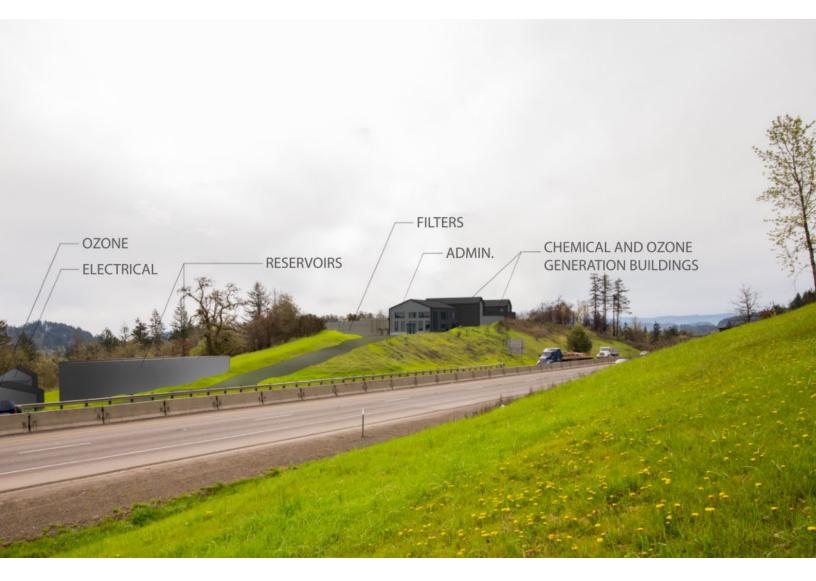

#### 2.2 Background

Currently, EWEB's only source of drinking water is the McKenzie River, with an intake and treatment facility near Hayden Bridge. Having a single potable water source presents significant risks to EWEB residential, business, and institutional water consumers from service disruptions due to equipment failure, hazardous spills within the river, or natural disasters. To diversify its water supply and improve resiliency, EWEB is proposing to develop its existing water right to surface water on the Willamette River below the confluence of the Middle and Coast Forks.

The proposed project includes an intake facility, water treatment and filtration facility, transmission piping to connect the new facilities to the existing water system, and associated infrastructure. EWEB plans to complete preliminary design and secure Plan and Code amendment and annexation approvals in 2025, with site-specific permit approvals and completion of final design between 2025-2026, construction in 2026-2027, and having the plant operational by 2027-2028.

#### **Water Service**

EWEB is planning the construction of a second drinking water intake and treatment plant to increase system resiliency and to better serve local public utility customers. The water treatment plant will generate water for the subject development. Therefore, water service is not required for the development or is not a requirement of annexation approval.