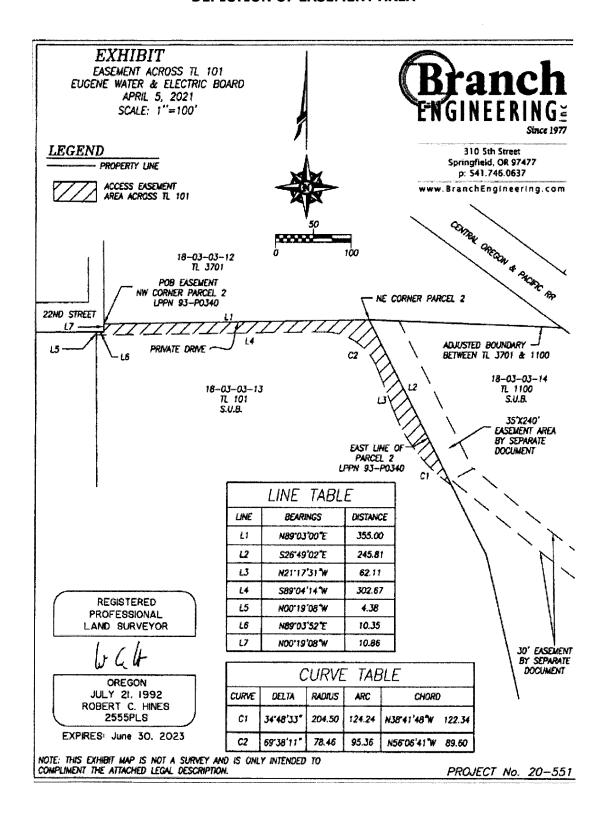

#### ITEM TITLE:

Annexation Of Territory To The City Of Springfield - Annex Approximately 26.6 Acres Of Vacant Property In South Glenwood Located On The East And West Sides Of Franklin Boulevard Between The Central Oregon Pacific Railroad Bridge And 5470 Franklin Boulevard.

#### **ACTION REQUESTED:**

Conduct a second reading and adopt/not adopt the following ordinance: An Ordinance Annexing Certain Territory (Four Vacant Parcels comprising approximately 26.6 acres in south Glenwood and identified as Assessor's Map 18-03-02-32, Tax Lot 3800; Map 18-03-02-33, Tax Lot 5100; and Map 18-03-03-40, Tax Lots 300 & 700) to the City of Springfield and the Willamalane Park & Recreation District; Withdrawing portions of said territory from the Glenwood Water District and the Pleasant Hill Goshen Fire & Rescue District; Adopting a Severability Clause; and providing an Effective Date (Second Reading).

#### **ISSUE STATEMENT:**

The City Council is requested to consider adopting an Ordinance to annex approximately 26.6 Acres of real property in south Glenwood. The proposed annexation is intended to facilitate future construction of a public water utility installation on the property.

#### **DISCUSSION/FINANCIAL IMPACT:**

The annexation request was initiated by owner consent and the territory includes portions of the Hillside Overlay District and mapped Flood Hazard area of the Willamette River. The City Council conducted a quasi-judicial public hearing for the annexation request at the regular meeting on February 18, 2025 in accordance with SDC 5.7.115(A). The applicant's representative testified in support of the proposed annexation and no other written or verbal testimony was received. In accordance with SDC 5.7.155 and ORS 222.040, 222.180 and 222.465, if approved at the regular meeting on March 3, 2025 the annexation will become effective 30 days following ordinance adoption and signature by the Mayor or upon acknowledgment by the state, whichever date is later. The subject property meets the standards and provisions of SDC 5.7.100 and applicable state statutes for annexation; Council is requested to conduct the second reading and consider adopting the Ordinance annexing the property to the City and Willamalane Park & Recreation District and withdrawing portions of the territory from the Glenwood Water District and the Pleasant Hill Goshen Fire & Rescue District.