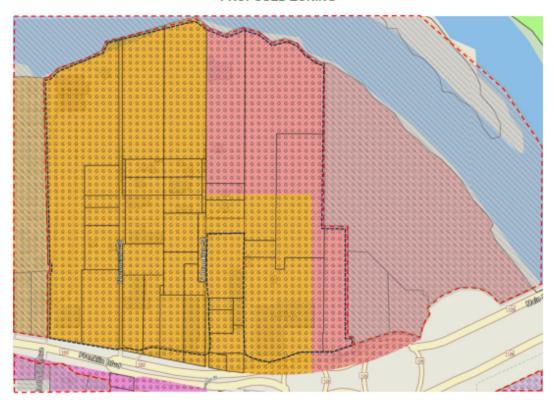

Plan Designation: Employment Mixed Use

Plan Overlay Designation: None

**Zoning Designation:** Glenwood Riverfront Mixed-Use Plan District

**Employment Mixed-Use Zoning District** 

**Zone Overlay Designation:** Urbanizable Fringe Overlay District (UF-10)

The subject site is within Subarea D of the Glenwood Refinement Plan (GRP), adopted by the City and Lane County as a neighborhood refinement to the Metro Plan in 2012. Subsequently, the Glenwood Riverfront Mixed-Use Plan District was incorporated into the Springfield Development Code as SDC 3.4-200. While the GRP and Code allow certain "low impact public utility facilities," there is no provision for "high impact public utility facilities" within the subject site's Employment Mixed Use zoning district. The proposed water treatment and filtration facility is considered a high-

#### 2.3 Location and Context

The proposed second source site is between McVay Highway and Interstate 5 (I-5). The subject site is below the confluence of the Middle and Coast Forks of the Willamette River in Glenwood, within the southwest portion of the Springfield Urban Growth Boundary. The site comprises the following five tax lots (Assessor's Map No., Tax Lot No.):

- 18030220, 03300
- 18030232, 03800
- 18030233, 05100
- 18030340, 00300
- 18030340, 00700

TL 03300 and TL 3800 were annexed into the Springfield City Limits in 2009.<sup>3</sup> The other three tax lots (in **bold** text) have yet to be annexed, are outside Springfield City Limits, and are the subject of this application. Annexation application approval of TL 05100, TL 00300, and TL 00700 is required before development.

SDC 5.7.140.A. requires that the affected territory proposed to be annexed be within the City's urban growth boundary and contiguous to the City Limits or separated from the City only by public right-of-way or a stream, lake, or other body of water.

- TL 05100 is contiguous to the City Limits at the west property boundary.
- TL 00700 is contiguous to the City Limits at the east property boundary.
- TL 00300 is separated from the City Limits at the north property boundary by right of way, is contiguous to TL 00700 at the south property boundary and will be contiguous upon annexation of TL 00700.

EWEB owns these tax lots outright. The tax lots are designated Employment Mixed Ues by the Metro Plan and Employment Mixed Use (M.U.) by the City of Springfield Zoning Map.

Adjacent TL 0300 and 0700 are bounded to the north/northwest by land owned by SUB, to the west by I-5, to the east by the Union Pacific railroad and McVay Highway, and to the south by residential land with a single-family home. Tax lot 5100 is bounded to the west by McVay Highway and to the east by the Union Pacific railroad. Surrounding the property are designated Employment Mixed Use by the Metro Plan and Employment Mixed-Use by the GRP.