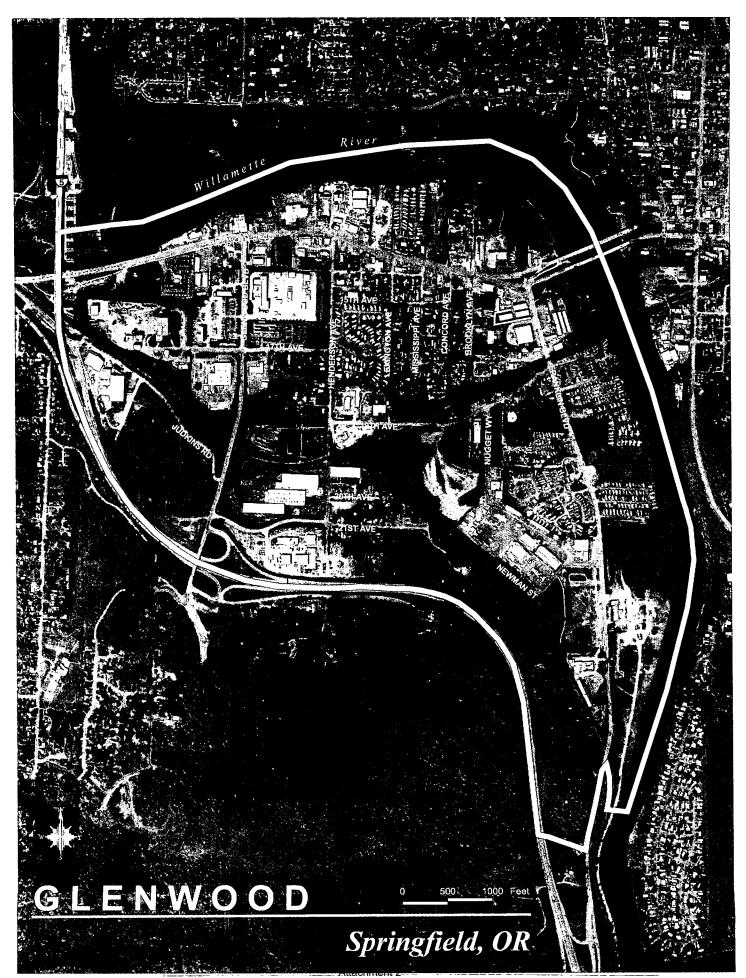

#### LOCATION OF PROPERTY PROPOSED FOR ANNEXATION

# 811-24-000309-TYP4 – PROPOSED ANNEXATION OF VACANT INDUSTRIAL PARCELS ON FRANKLIN BOULEVARD (MAP 18-03-02-32, TL 3800; MAP 18-03-02-33, TL 5100; AND MAP 18-03-03-40, TL 300 & 700) SITE CONTEXT MAP

City of Springfield Development & Public Works 225 Fifth Street Springfield, OR 97477