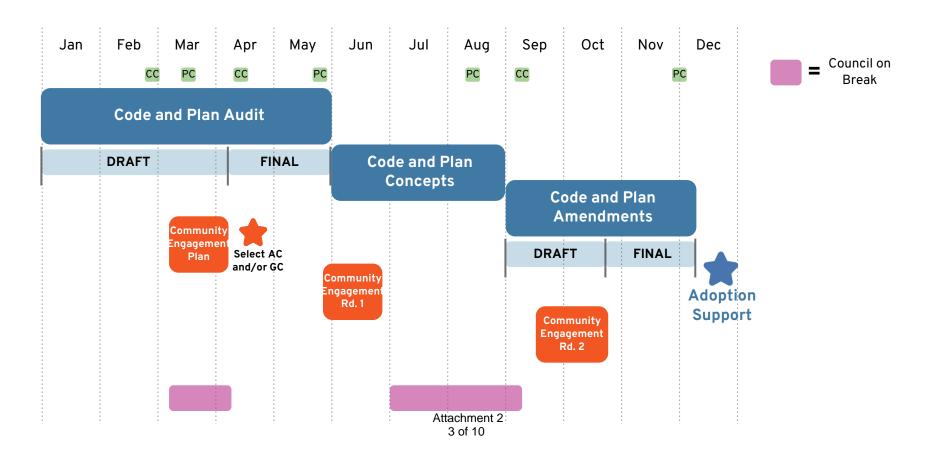

#### Discussion

At this meeting, staff will introduce the project and ask the City Council to provide direction on engagement strategies. Staff anticipates incorporating Council's feedback into the Community Engagement Plan that will go to the Committee for Citizen Involvement (the Planning Commission) on March 18, 2025, for approval.

The Community Engagement Plan will need to be finalized based on input from the Council and the Planning Commission acting in its capacity as the Committee for Citizen Involvement (CCI). Following the CCI's approval of the engagement plan, staff will be presenting the results of the code and plan audit at work sessions with Council and the Planning Commission. Any recommendations from those work sessions will guide the work on the code and plan concepts and amendments phases of the project.

#### **Next Steps**

Staff will continue to conduct work sessions with Council as necessary to inform them of the progress being made on the drafts of the code and plan amendment sections. The goal is to complete the public hearing drafts by the end of the year, to facilitate starting the public hearing process in 2026.

# Planning Commission and City Council Meetings

| Approval Body             | Date     | Objective                                                                                                                                                     |
|---------------------------|----------|---------------------------------------------------------------------------------------------------------------------------------------------------------------|
| City Council              | March 3  | Introduce the purpose and timeline of the project and ask about formation of a Governance Committee                                                           |
| CCI (Planning Commission) | March 18 | Introduce the purpose and timeline of the project, take community engagement plan to the CCI for approval, solicit input for the advisory committee formation |
| City Council              | April 28 | Present a summary of the key findings of the Code and Plan Audit, solicit feedback                                                                            |
| Planning Commission/CCI   | May 20   | Present a summary of the key findings of the Code and Plan Audit, solicit feedback on, appoint AC members                                                     |
| Planning Commission       | Aug 19   | Solicit and share feedback on the Draft Code and Plan Concepts                                                                                                |
| City Council              | Sep 8    | Solicit and share feedback on the Draft Code and Plan Concepts                                                                                                |
| Planning Commission       | Dec 2    | Present and solicit feedback on the Public Review Draft of the Code and Plan<br>Amendments                                                                    |