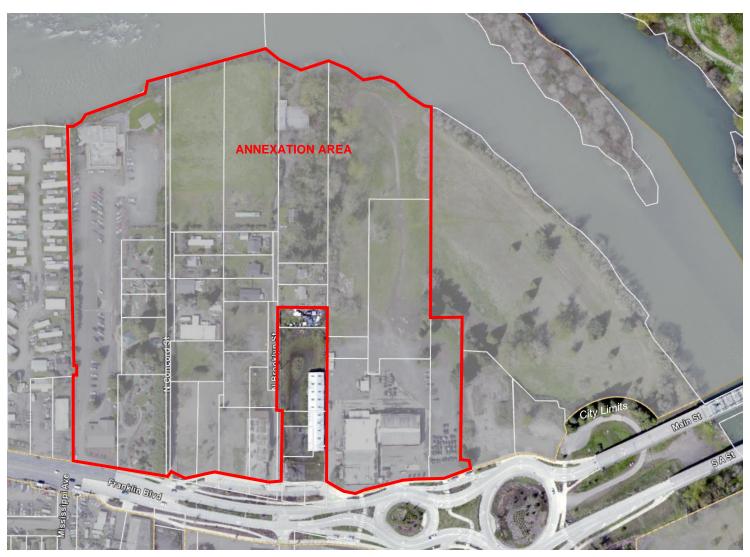

#### 2.3 Location and Context

The proposed second source site is between McVay Highway and Interstate 5 (I-5). The subject site is below the confluence of the Middle and Coast Forks of the Willamette River in Glenwood, within the southwest portion of the Springfield Urban Growth Boundary. The site comprises the following five tax lots (Assessor's Map No., Tax Lot No.):

- 18030220, 03300
- 18030232, 03800
- 18030233, 05100
- 18030340, 00300
- 18030340, 00700

TL 03300 and TL 3800 were annexed into the Springfield City Limits in 2009.<sup>3</sup> The other three tax lots (in **bold** text) have yet to be annexed, are outside Springfield City Limits, and are the subject of this application. Annexation application approval of TL 05100, TL 00300, and TL 00700 is required before development.

- TL 05100 is contiguous to the City Limits at the west property boundary.
- TL 00700 is contiguous to the City Limits at the east property boundary.
- TL 00300 is separated from the City Limits at the north property boundary by right of way, is contiguous to TL 00700 at the south property boundary and will be contiguous upon annexation of TL 00700.

EWEB owns these tax lots outright. The tax lots are designated Employment Mixed Ues by the Metro Plan and Employment Mixed Use (M.U.) by the City of Springfield Zoning Map.

Adjacent TL 0300 and 0700 are bounded to the north/northwest by land owned by SUB, to the west by I-5, to the east by the Union Pacific railroad and McVay Highway, and to the south by residential land with a single-family home. Tax lot 5100 is bounded to the west by McVay Highway and to the east by the Union Pacific railroad. Surrounding the property are designated Employment Mixed Use by the Metro Plan and Employment Mixed-Use by the GRP.