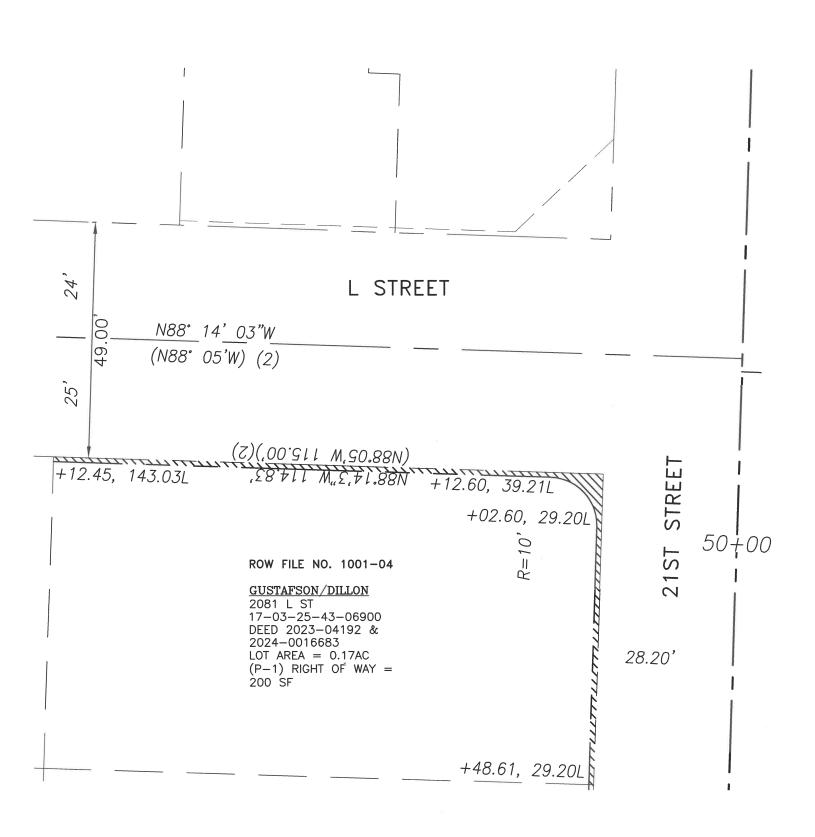

14′03"W, along a line 26.00 feet from and parallel with the center line of L street, 103.82 feet to the westerly property line of said real property at Station 50+12.45, 143.03 left, and there ending.

**EXCEPT** therefrom existing public right of way of 21st Street and L Street

The line described above crosses the real property described in said Reel and Recorder's Reception No. 2024-015774, at approximate Station 49+48 on the south side and at approximate Station 50+12 on the west side.

Parcel 1 containing 200 square feet. More or less

**The Basis of Bearings** is the Oregon State Plane Coordinate System, South Zone, NAD 83 (91) (See also County Survey File No. 39195)

PROFESSIONAL
LAND SURVEYOR

OREGON
MAY 12, 2006

REGISTERED

JEREMY ADRIAN SHERER 61284 RENEWAL DATE: JUNE 30, 2026



Filling in the Gaps December 17, 2024 File No. 1001-05 Tax Map No. 17-03-25-43-07000

A parcel of land lying in Southeast 1/4 of Section 25, Township 17 South Range 3 West of the Willamette Meridian, Lane County, Oregon, and being a portion of real property conveyed to Katherine Persinger by Statutory Warranty Deed, recorded on March 12, 2024 on Recorder's Reception No. 2024-06570; said portion being a parcel included in a strip of land 29.20 feet in width, lying on the Westerly side of the centerline of 21st Street as surveyed in 2005 by OBEC Consulting Engineers and filed with the Lane County Surveyors under County Survey File No. 399195, being described as follows:

Beginning at Engineer's Centerline Station 10+00, said station being 3,704.14 feet South and 150.03 feet West of the Sou