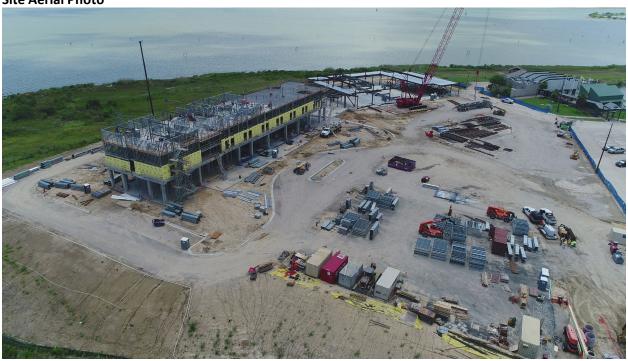

# **Site Aerial Photo**

#### **SECTION IV - CONSTRUCTION STATUS**

The following progress in construction was observed this period:

#### Foundations & Superstructure

- Tower framing completed to level 6
- Level 5 SOG pour completed
- Convention Center decking installed and Hotel surround steel
- Convention Center main trusses installed
- Stair 1 and 2 installed up to level 7
- Mech yard foundation design completed

#### **Enclosure and Roofing Systems**

- Exterior sheathing continued through level 3 and 4 and exterior framing on level 1 started
- Waterproofing started on level 2 and 3 at joints and window openings
- Exterior mockup metal panels installed

#### Interior Fit-out & Finishes

- Interior walls installing on level 3 and 4

#### MEP & FP Systems

- Level 2 electrical rough in started
- Level 1 hangers installed
- Level 1 sanitary and chilled water line installing
- Risers installed for level 2 and 3
- Duct delivered to start install risers
- Sleeves installed in level 6 metal deck
- Concrete pads poured for water heater, water pump, and elec equipment
- MEFP overhead started in corridor and guestrooms on level 2