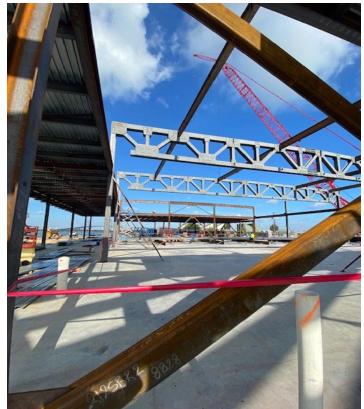

# **Progress Photos**

**Hotel Structure with level 5 framing installing** 

**Convention Center Trusses Installed** 

**Convention Center MEP Hangers Installed** 

#### Foundations & Superstructure

- Tower framing completed to level 6
- Level 5 SOG pour completed
- Convention Center decking installed and Hotel surround steel
- Convention Center main trusses installed
- Stair 1 and 2 installed up to level 7
- Mech yard foundation design completed