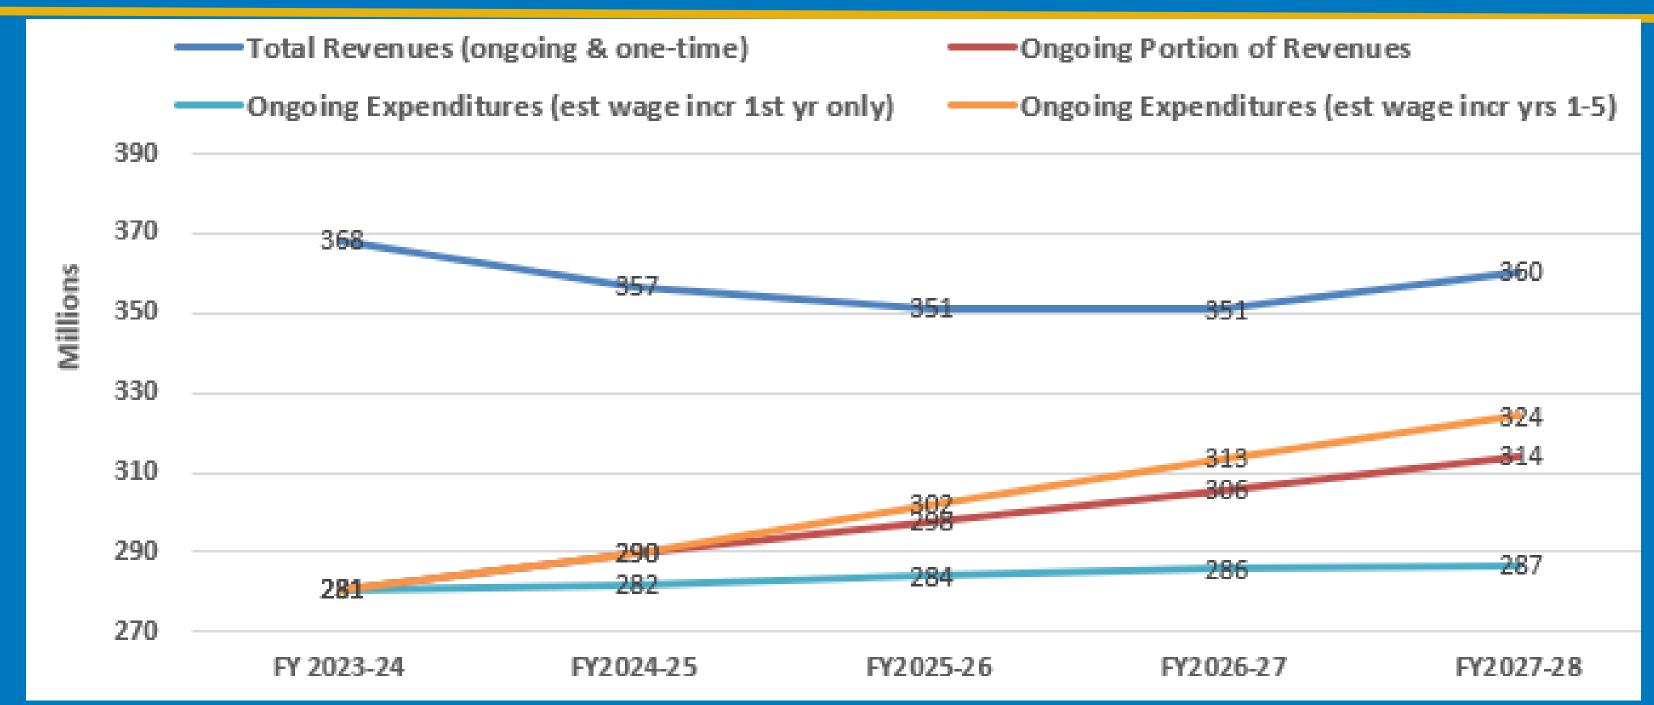

## General Fund Forecast Higher Revenues AND Higher Expenditures

**Revenues** Ongoing vs. One-Time

## **General Fund Ongoing Forecast**

## Total revenues change with economy, as ongoing increases at a gradual pace. Estimating modest wage changes years 2-5 causes ongoing revenues to potentially fall short based on current revenue assumptions.

Note: Ongoing expenditure forecast includes FY 2023-24 decision package adds, estimated wage & benefit changes, O&M related to CIPs, ARPA funded Police positions converting to General Fund in FY 2024-25, \$12M in PSPRS employer contribution reductions, \$2M/year in estimated DP adds/inflation, and self-insurance fund contribution increases.