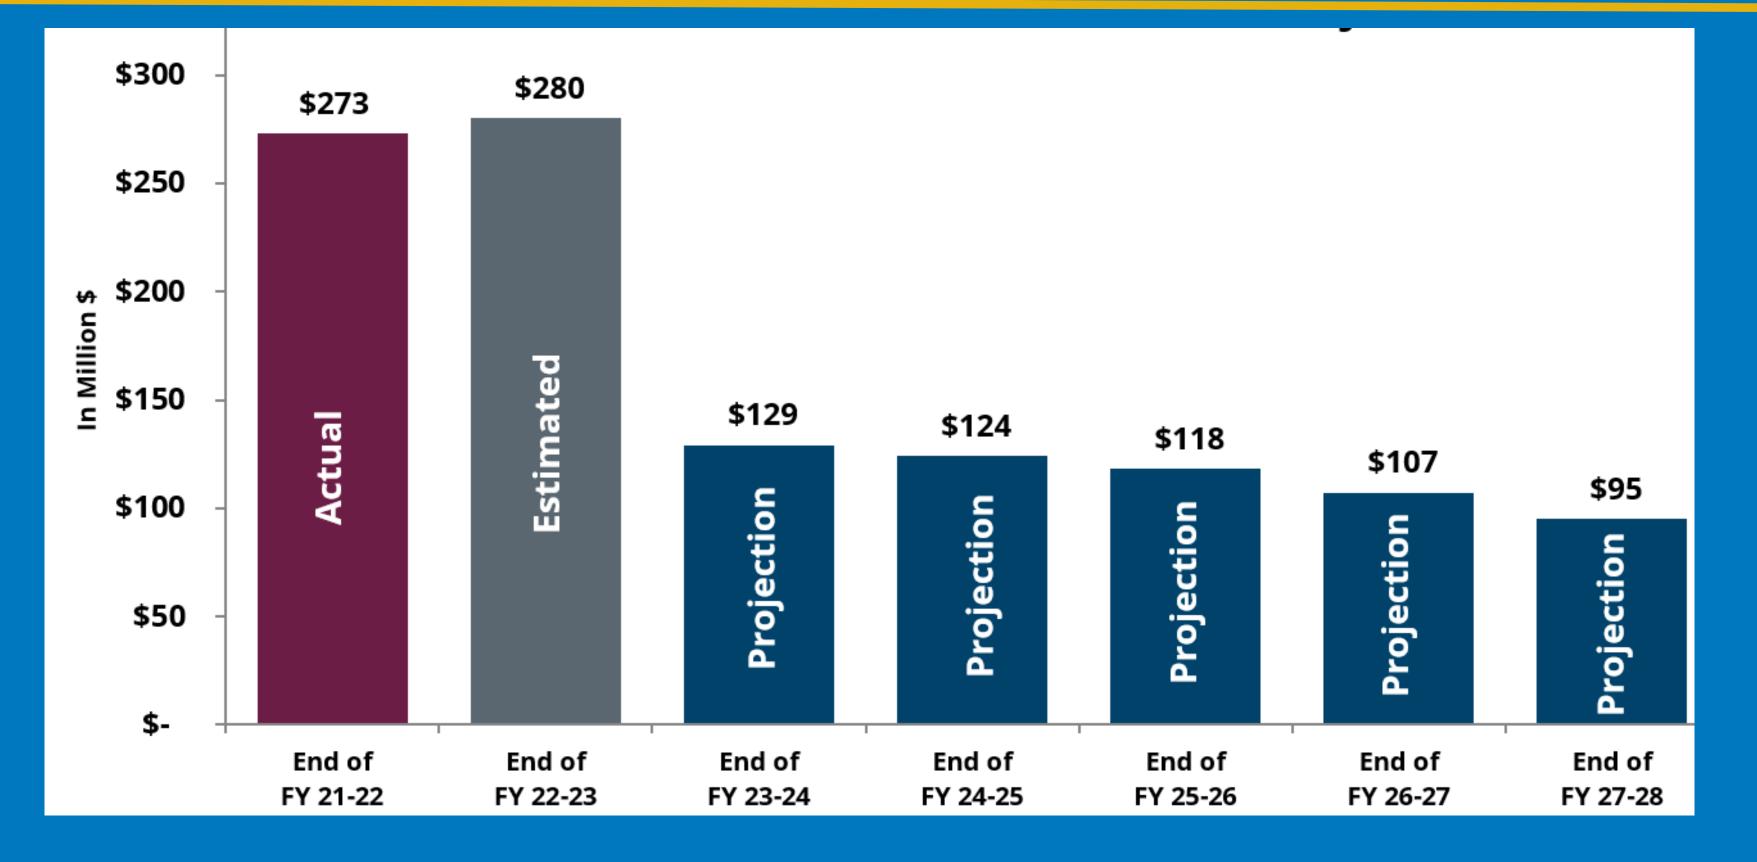

### Proposed 5-Year One –Time General Fund Balance Forecast

### **5-Year One-Time General Fund Balance Forecast**

|    |                                                  | FY 23-24      | FY 24-25        | FY 25-26     | FY 26-27             | FY 27-28                 |   |                                               |
|----|--------------------------------------------------|---------------|-----------------|--------------|----------------------|--------------------------|---|-----------------------------------------------|
| 1  | BEGINNING FUND BALANCE (estimate)                | 279,972,000   | 129,364,993     | 124,467,150  | 117,686,523          | 107,335,566              |   |                                               |
| 2  | Additional One-Time Revenue/Savings              |               |                 |              |                      |                          | - | Continue Reduction of                         |
| 3  | One-Time Revenue from Forecast                   | 87,647,800    | 66,841,000      | 53,649,000   | 45,099,000           | 46,320,000               | 1 | PSPRS Pension Debt to                         |
| 4  | Impact Fee Loan Repayments                       | 700,000       | 750,000         | 350,000      | 450,000              | 450,000                  |   | Generate Ongoing Savings                      |
| 5  | Total Addl' One-Time Revenue/Savings             | 88,347,800    | 67,591,000      | 53,999,000   | 45,549,000           | 46,770,000               |   |                                               |
| 6  | TOTAL ONE-TIME FUNDS AVAILABLE                   | 368,319,800   | 196,955,993     | 178,466,150  | 163,235,523          | 154,105,566              | 2 | Reinvest in Existing Aging<br>Infrastructure, |
|    |                                                  |               |                 |              |                      |                          |   | Neighborhoods & Systems                       |
| 7  | PROJECTED ONE-TIME EXPENDITURES / TRANSFERS OUT  |               |                 |              |                      |                          |   |                                               |
| 8  | Strategic Economic Development Reserve           | (2,440,000)   | (2,342,500)     | (2,300,000)  | (2,300,500)          | (2,200,000)              |   | Operating & Capital                           |
| 9  | Downtown Redevelopment Reserve                   | (500,000)     | (500,000)       | (500,000)    | <del>(500,000)</del> | <del>(500</del> ,000)    | 3 | Spending to Move                              |
| 10 | General Funded Capital Improvement Projects      | (118,546,007) | (38,646,343)    | (26,979,627) | (32,099,457)         | (35,203,799)             |   | Stragtegic Goals Forward                      |
| 11 | Total Economic Development/Capital Projects      | (121,486,007) | (41,488,843)    | (39.779,627) | (34,899,957)         | <del>(37,903,</del> 799) |   |                                               |
| 12 | One-Time Personnel and Operations                | (32.468.800)  | (10,090,000)    | (15,000,006) | (15,000,000)         | (15,000,000)             | 4 | Maintain Reserves Sufficient                  |
| 13 | Transfers to Self Insurance and Airport Funds    |               | (5,000,000)     | (4,000,000)  | (4,000,000)          | (4,000,000)              |   | to Meet Financial Policies                    |
| 14 | PSPRS Contribution to Paydown Unfunded Liability | (70,000,000)  | (10,000,000)    | (2,000,000)  | (2,000,000)          | (2, <del>000</del> ,000) |   |                                               |
| 15 | Total One-Time Operating                         | (117,468,800) | (31,000,000)    | (21,000,000) | (21,000,000)         | (21,000,000)             | 5 | New Initiatives & Capital                     |
| 16 | TOTAL ONE-TIME EXPENDITURES/TRANS OUT            | (238,954,807) | (72,488,843)    | (60,779,627) | (55,899,957)         | (58,903,799)             | Ĵ | Including Sustainability                      |
| 17 | ENDING FUND BALANCE                              | 129,364,993   | 124,467,150     | 117,686,523  | 107,335,566          | 95,201,767               |   |                                               |
| ., |                                                  |               | Minimum 4 month |              |                      | 93,506,500               |   |                                               |

### Proposed 5-Year One-Time General Fund Balance Forecast

### Total FY 2023-24 Estimated Year End General Fund Balance \$129.3M

Contingencies are funds set aside for emergencies and unforeseen expenditures

Reserves are funds set aside for specific purposes Unappropriated balance designated for future one-time projects