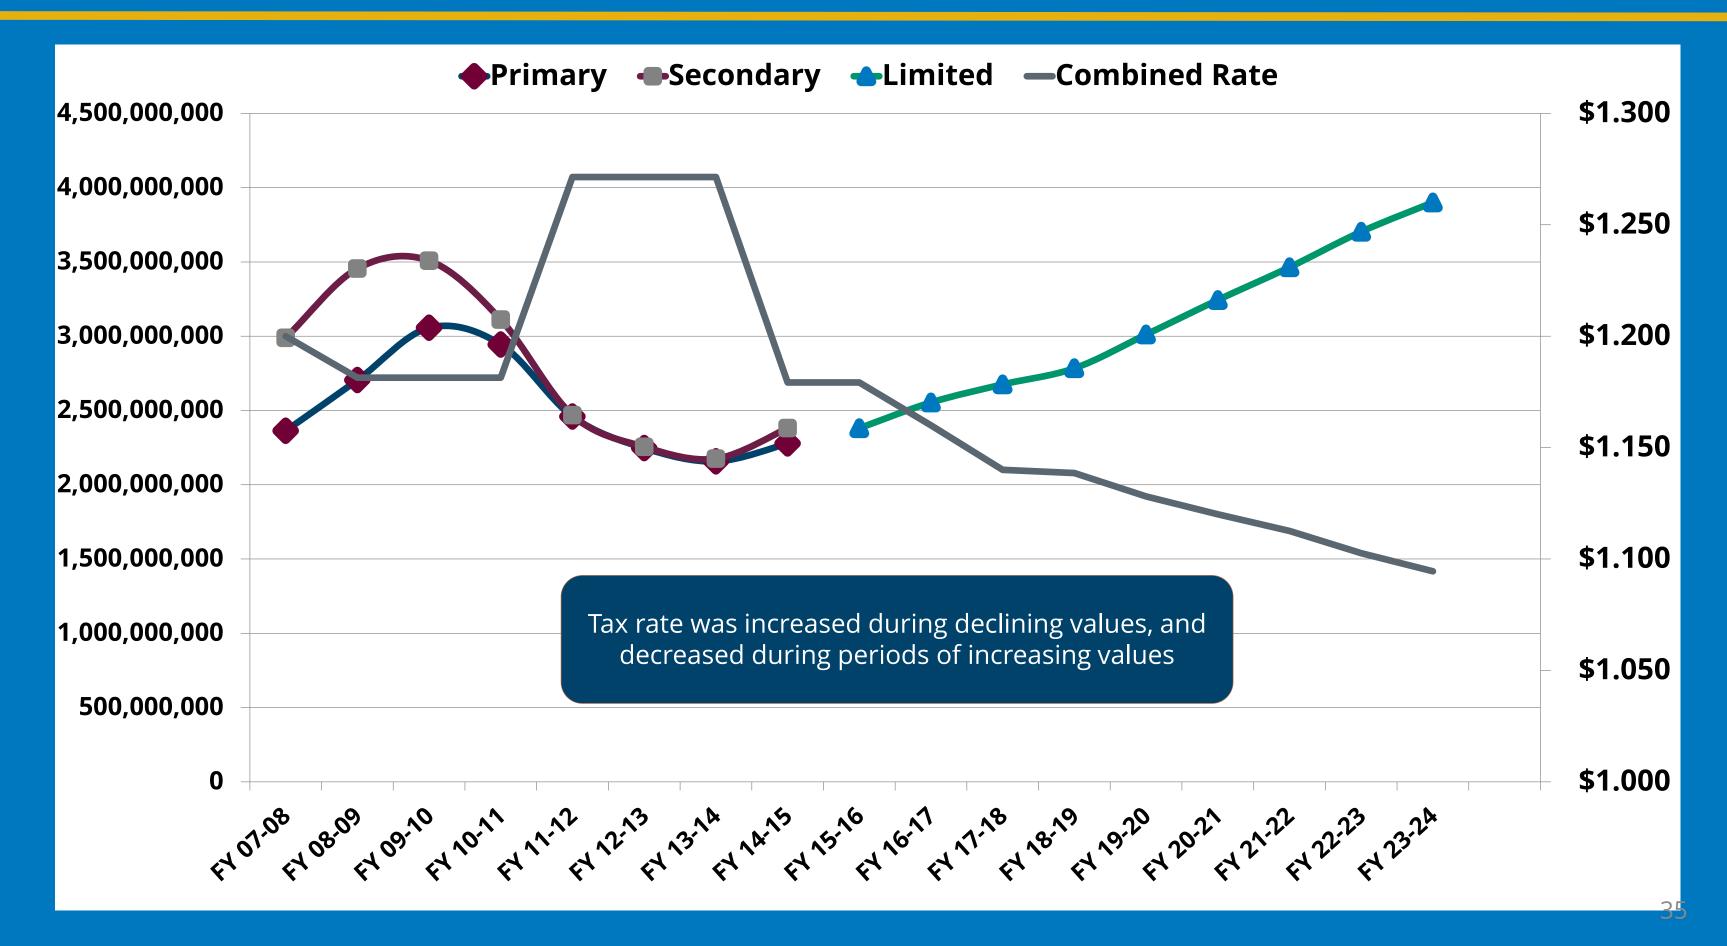

# **Property Valuation and Tax Rate History**

# Levy with Rates Unchanged

| Fiscal Year /<br>Property Categories | Limited Property<br>Value | Change in<br>Limited<br>Property Value<br>Tax Rate |                              | Projected Levy<br>(Primary +<br>Secondary) |
|--------------------------------------|---------------------------|----------------------------------------------------|------------------------------|--------------------------------------------|
| FY 2022-23 (Primary)                 |                           |                                                    | \$0.2326                     | \$8,613,078                                |
| (Secondary)                          | \$3,702,957,065           | +6.9%                                              | \$0.8700                     | \$32,215,726                               |
| FY 2022-23 Total                     |                           |                                                    | \$1.1026                     | \$40,828,805                               |
| FY 2023-24 (Primary)                 |                           |                                                    | \$0.2326                     | \$9,070,600                                |
| (Secondary)                          | \$3,899,656,107           | +5.3%                                              | \$0.8700                     | \$33,927,008                               |
| FY 2023-24 Total                     |                           |                                                    | \$1.1026                     | \$42,997,608                               |
|                                      |                           | L                                                  | evy Increase over Prior Year | \$2,168,804                                |
| Net Centrally Valued                 | \$34,340,374              | 6.1%                                               | +3.6% Appre                  | ciation                                    |
| Net Real Property                    | \$3,532,213,281           | 5.6%                                               | +1.7% New Pr                 |                                            |
| Net Personal Property                | \$333,102,452             | 2.5%                                               |                              | operty                                     |

Council direction at 02/9/23 Workshop #1: **1. Leave secondary rate alone** 2. Bring options on primary