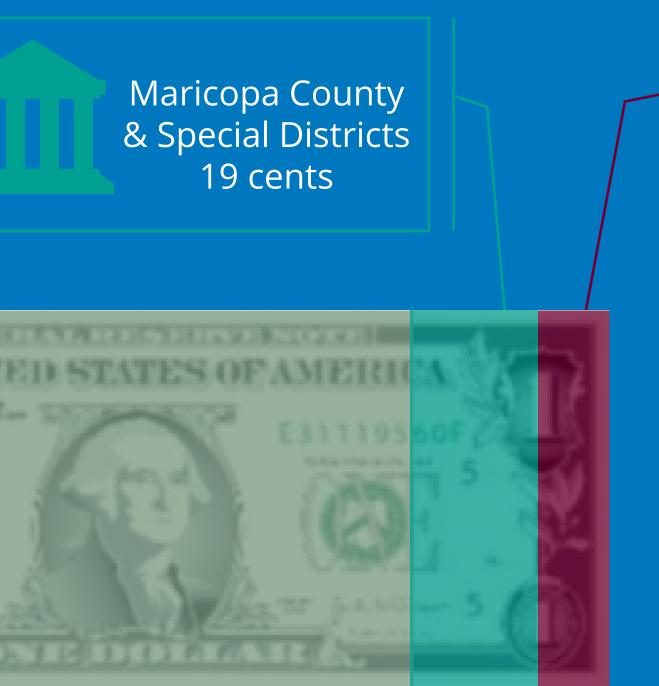

# **Breakdown of \$1 of Typical Chandler Property Tax Bill**

Public Schools and Community College Districts 70 cents

\*Based on 2022 Tax Bill information. Exact split will vary depending on the school district and any other special taxing districts on the bill.