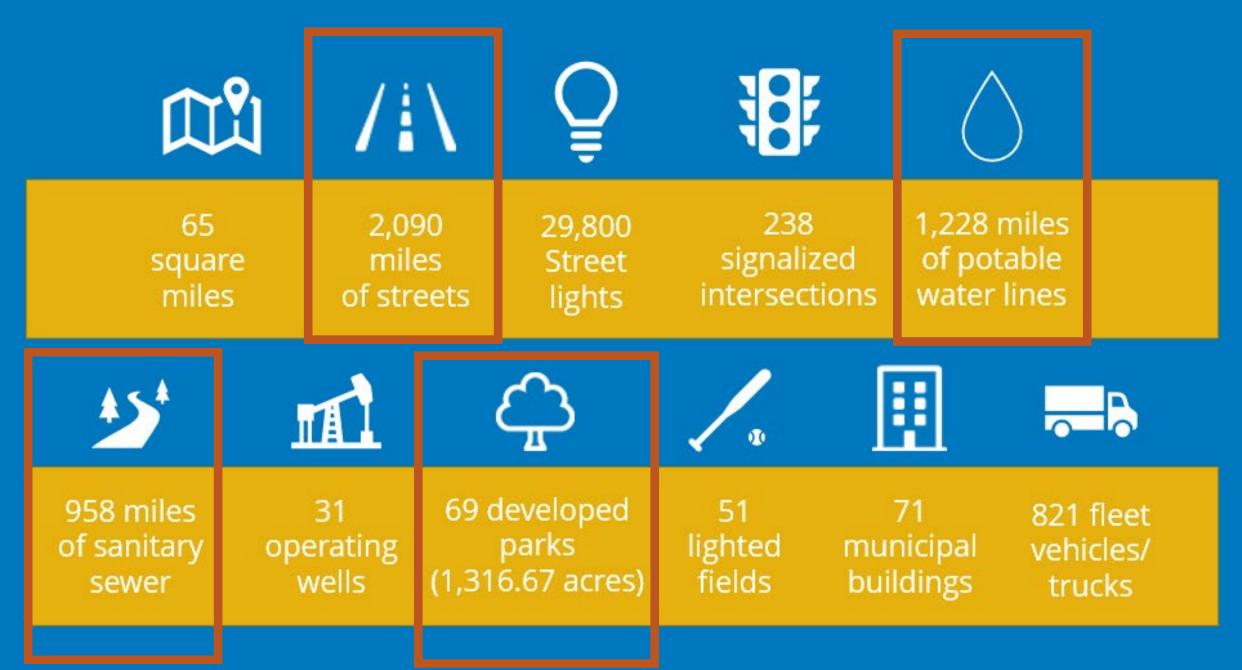

Rehabilitation

Video Production Studio Digital Media Upgrade

• Emergency Vehicle Replacements • Self Contained Breathing Apparatus Replacements

## Summary of Core Infrastructure Capital Needs

### **Streets/Transportation**

- Street Repaying Program +\$12M in GF 1<sup>st</sup> year to offset inflation
- +\$14M years 2-5 to add lane miles

#### Parks

- +\$1.6M for existing neighborhood & community park improvements/ reimagining
- \$500K annual funding for aging park landscape imp. but \$800K year 1
- \$500K annual funding for improvements to existing athletic fields

### Water (rate impact)

- Pipe replacement +\$1M year 1
- Mains and Valves +\$6M year 1
- Facilities +\$13.9M year 1

### Wastewater (rate impact)

- Sewer Assessment & Rehab +\$11.6M year 1
- Facilities +\$12.9M year 1



2. Reinvest in existing aging infrastructure, neighborhoods & systems

Focus on improving overall quality in rising cost environment

### **10-Year CIP by Focus Area**



10-Year Total CIP 2024-33: \$1,979,068,477

### Refer to Proposed 10-year Capital Improvement Program (CIP) List



# Assessed Valuation and Property Tax Update

# **Property Valuation and Tax Rate History**





# **Breakdown of \$1 of Typical Chandler Property Tax Bill**



Public Schools and Community College Districts 70 cents





\*Based on 2022 Tax Bill information. Exact split will vary depending on the school district and any other special taxing districts on the bill.



# Levy with Rates Unchanged

| Fiscal Year /<br>Property Categories | Limited Property<br>Value | Change in<br>Limited<br>Property Value<br>T