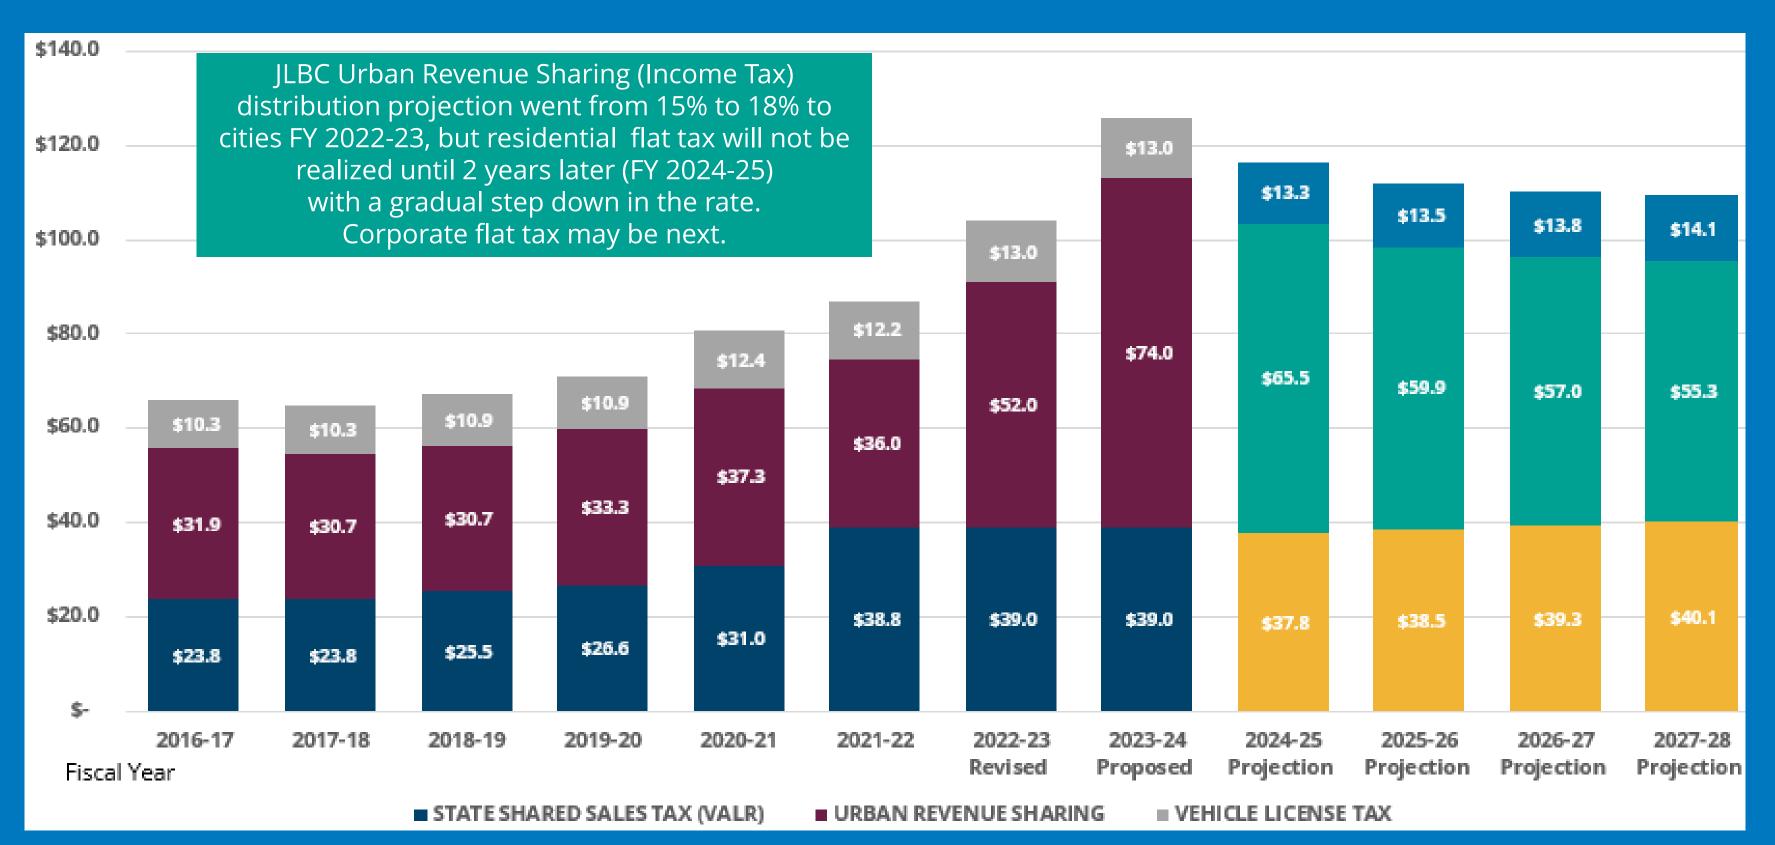

## **Ongoing/One-Time Local Sales Tax (TPT) Revenues** Potential Legislative Cuts of \$25M threaten 2 categories of ongoing TPT

Ongoing One-Time

51% of General Fund revenue

**Current revised** revenues include inflationary impacts to revenues (Phoenix area about 10% impact)

Sales tax revenues fluctuate due to economic volatility, including increased development

### State Shared Revenues (in Millions)

### 34% of General Fund