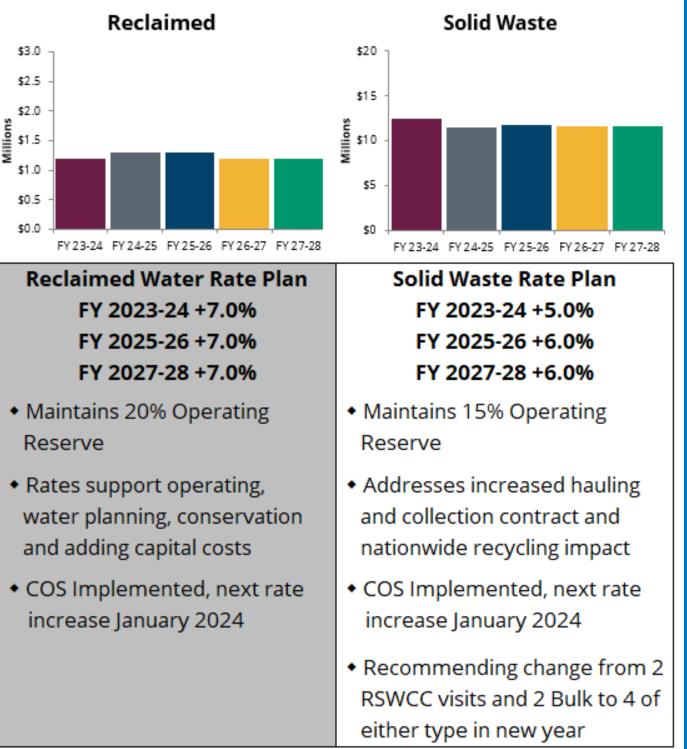

### **Proposed 5-Year Enterprise Fund Balance** Projections

Cost of Service implemented starting July 2022 to bring each customer class closer to paying based on usage characteristics