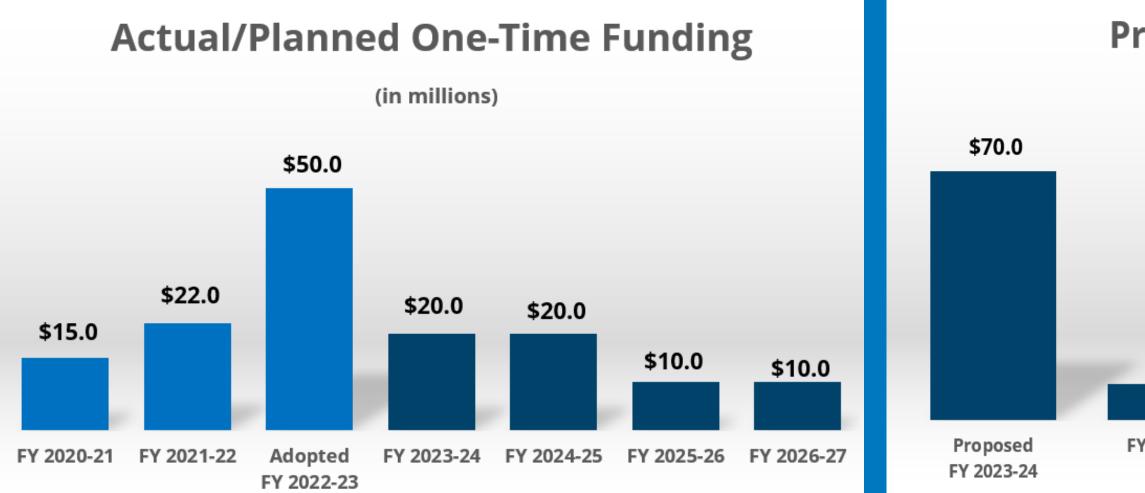

### **Proposed One-Time Funding**

(in millions)

#### \$10.0

|           | \$2.0      | \$2.0      | \$2.0      |
|-----------|------------|------------|------------|
| Y 2024-25 | FY 2025-26 | FY 2026-27 | FY 2026-27 |

### **5-Year One-Time General Fund Balance Forecast**

|    |                                                  | FY 23-24      | FY 24-25        | FY 25-26     | FY 26-27             | FY 27-28                 |   |                                               |
|----|--------------------------------------------------|---------------|-----------------|--------------|----------------------|--------------------------|---|-----------------------------------------------|
| 1  | BEGINNING FUND BALANCE (estimate)                | 279,972,000   | 129,364,993     | 124,467,150  | 117,686,523          | 107,335,566              |   |                                               |
| 2  | Additional One-Time Revenue/Savings              |               |                 |              |                      |                          | - | Continue Reduction of                         |
| 3  | One-Time Revenue from Forecast                   | 87,647,800    | 66,841,000      | 53,649,000   | 45,099,000           | 46,320,000               | 1 | PSPRS Pension Debt to                         |
| 4  | Impact Fee Loan Repayments                       | 700,000       | 750,000         | 350,000      | 450,000              | 450,000                  |   | Generate Ongoing Savings                      |
| 5  | Total Addl' One-Time Revenue/Savings             | 88,347,800    | 67,591,000      | 53,999,000   | 45,549,000           | 46,770,000               |   |                                               |
| 6  | TOTAL ONE-TIME FUNDS AVAILABLE                   | 368,319,800   | 196,955,993     | 178,466,150  | 163,235,523          | 154,105,566              | 2 | Reinvest in Existing Aging<br>Infrastructure, |
|    |                                                  |               |                 |              |                      |                          |   | Neighborhoods & Systems                       |
| 7  | PROJECTED ONE-TIME EXPENDITURES / TRANSFERS OUT  |               |                 |              |                      |                          |   |                                               |
| 8  | Strategic Economic Development Reserve           | (2,440,000)   | (2,342,500)     | (2,300,000)  | (2,300,500)          | (2,200,000)              |   | Operating & Capital                           |
| 9  | Downtown Redevelopment Reserve                   | (500,000)     | (500,000)       | (500,000)    | <del>(500,000)</del> | <del>(500</del> ,000)    | 3 | Spending to Move                              |
| 10 | General Funded Capital Improvement Projects      | (118,546,007) | (38,646,343)    | (26,979,627) | (32,099,457)         | (35,203,799)             |   | Stragtegic Goals Forward                      |
| 11 | Total Economic Development/Capital Projects      | (121,486,007) | (41,488,843)    | (39.779,627) | (34,899,957)         | <del>(37,903,</del> 799) |   |                                               |
| 12 | One-Time Personnel and Operations                | (32.468.800)  | (10,090,000)    | (15,000,006) | (15,000,000)         | (15,000,000)             | 4 | Maintain Reserves Sufficient                  |
| 13 | Transfers to Self Insurance and Airport Funds    |               | (5,000,000)     | (4,000,000)  | (4,000,000)          | (4,000,000)              |   | to Meet Financial Policies                    |
| 14 | PSPRS Contribution to Paydown Unfunded Liability | (70,000,000)  | (10,000,000)    | (2,000,000)  | (2,000,000)          | (2, <del>000</del> ,000) |   |                                               |
| 15 | Total One-Time Operating                         | (117,468,800) | (31,000,000)    | (21,000,000) | (21,000,000)         | (21,000,000)             | 5 | New Initiatives & Capital                     |
| 16 | TOTAL ONE-TIME EXPENDITURES/TRANS OUT            | (238,954,807) | (72,488,843)    | (60,779,627) | (55,899,957)         | (58,903,799)             | Ĵ | Including Sustainability                      |
| 17 | ENDING FUND BALANCE                              | 129,364,993   | 124,467,150     | 117,686,523  | 107,335,566          | 95,201,767               |   |                                               |
| ., |                                                  |               | Minimum 4 month |              |                      | 93,506,500               |   |                                               |

|    |                                                  | FY 23-24      | FY 24-25        | FY 25-26                  | FY 26-27     | FY 27-28                 |   |                                               |
|----|--------------------------------------------------|---------------|-----------------|---------------------------|--------------|--------------------------|---|-----------------------------------------------|
| 1  | BEGINNING FUND BALANCE (estimate)                | 279,972,000   | 129,364,993     | 124,467,150               | 117,686,523  | 107,335,566              |   |                                               |
| 2  | Additional One-Time Revenue/Savings              |               |                 |                           |              |                          |   | Continue Reduction of                         |
| 3  | One-Time Revenue from Forecast                   | 87,647,800    | 66,841,000      | 53,649,000                | 45,099,000   | 46,320,000               | 1 | PSPRS Pension Debt to                         |
| 4  | Impact Fee Loan Repayments                       | 700,000       | 750,000         | 350,000                   | 450,000      | 450,000                  |   | Generate Ongoing Savings                      |
| 5  | Total Addl' One-Time Revenue/Savings             | 88,347,800    | 67,591,000      | 53,999,000                | 45,549,000   | 46,770,000               |   |                                               |
| 6  | TOTAL ONE-TIME FUNDS AVAILABLE                   | 368,319,800   | 196,955,993     | 178,466,150               | 163,235,523  | 154,105,566              | 2 | Reinvest in Existing Aging<br>Infrastructure, |
|    |                                                  |               |                 |                           |              |                          |   | Neighborhoods & Systems                       |
| 7  | PROJECTED ONE-TIME EXPENDITURES / TRANSFERS OUT  |               |                 |                           |              |                          |   |                                               |
| 8  | Strategic Economic Development Reserve           | (2,440,000)   | (2,342,500)     | (2,300,000)               | (2,300,500)  | (2,200,000)              |   | Operating & Capital                           |
| 9  | Downtown Redevelopment Reserve                   | (500,000)     | (500,000)       | (500,000)                 | (500,000)    | (500,000)                | 3 | Spending to Move                              |
| 10 | General Funded Capital Improvement Projects      | (118,546,007) | (38,646,343)    | (26,979,627)              | (32,099,457) | (35,203,799)             |   | Stragtegic Goals Forward                      |
| 11 | Total Economic Development/Capital Projects      | (121,486,007) | (41,488,843)    | (39.7 <del>79,6</del> 27) | (34,899,957) | <del>(37,903,799</del> ) | _ |                                               |
| 12 | One-Time Personnel and Operations                | (32,468,800)  | (16,090,000)    | (15,000,006)              | (15,000,000) | (15,000,000)             | 4 | Maintain Reserves Sufficient                  |
| 13 | Transfers to Self Insurance and Airport Funds    | (15,000,000)  |                 | (4,000,000)               | (4,000,000)  | (4,000,000)              |   | to Meet Financial Policies                    |
| 14 | PSPRS Contribution to Paydown Unfunded Liability | (70,000,000)  | (10,000,000)    | (2,000,000)               | (2,000,000)  | (Z, <del>000</del> ,000) |   |                                               |
| 15 | Total One-Time Operating                         | (117,468,800) | (31,000,000)    | (21,000,000)              | (21,000,000) | (21,000,000)             | 5 | New Initiatives & Capital                     |
| 16 | TOTAL ONE-TIME EXPENDITURES/TRANS OUT            | (238,954,807) | (72,488,843)    | (60,779,627)              | (55,899,957) | (58,903,799)             |   | Including Sustainability                      |
| 17 | ENDING FUND BALANCE                              | 129,364,993   | 124,467,150     | 117,686,523               | 107,335,566  | 95,201,767               |   |                                               |
|    |                                                  |               | Minimum 4 month | s ongoing revenue         |              | 93,506,500               |   |                                               |