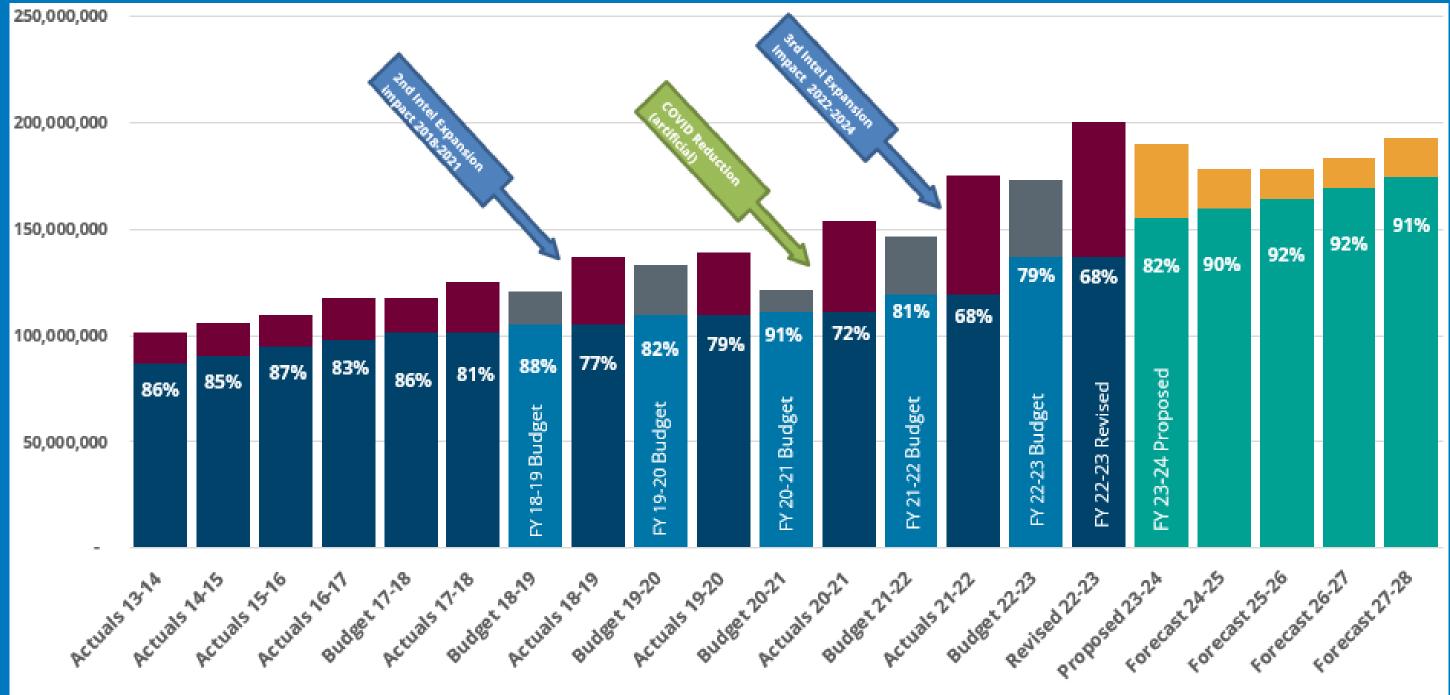

## General Fund Forecast Higher Revenues AND Higher Expenditures

**Revenues** Ongoing vs. One-Time

### **Major Revenues**

- •51% Transaction Privilege Tax
- 34% State Shared Revenues

### Drivers

- Strong economy / Inflation
- High development (i.e. Intel,etc)

## **Ongoing/One-Time Local Sales Tax (TPT) Revenues** Potential Legislative Cuts of \$25M threaten 2 categories of ongoing TPT

Ongoing One-Time

51% of General Fund revenue

**Current revised** revenues include inflationary impacts to revenues (Phoenix area about 10% impact)

Sales tax revenues fluctuate due to economic volatility, including increased development

### State Shared Revenues (in Millions)

### 34% of General Fund