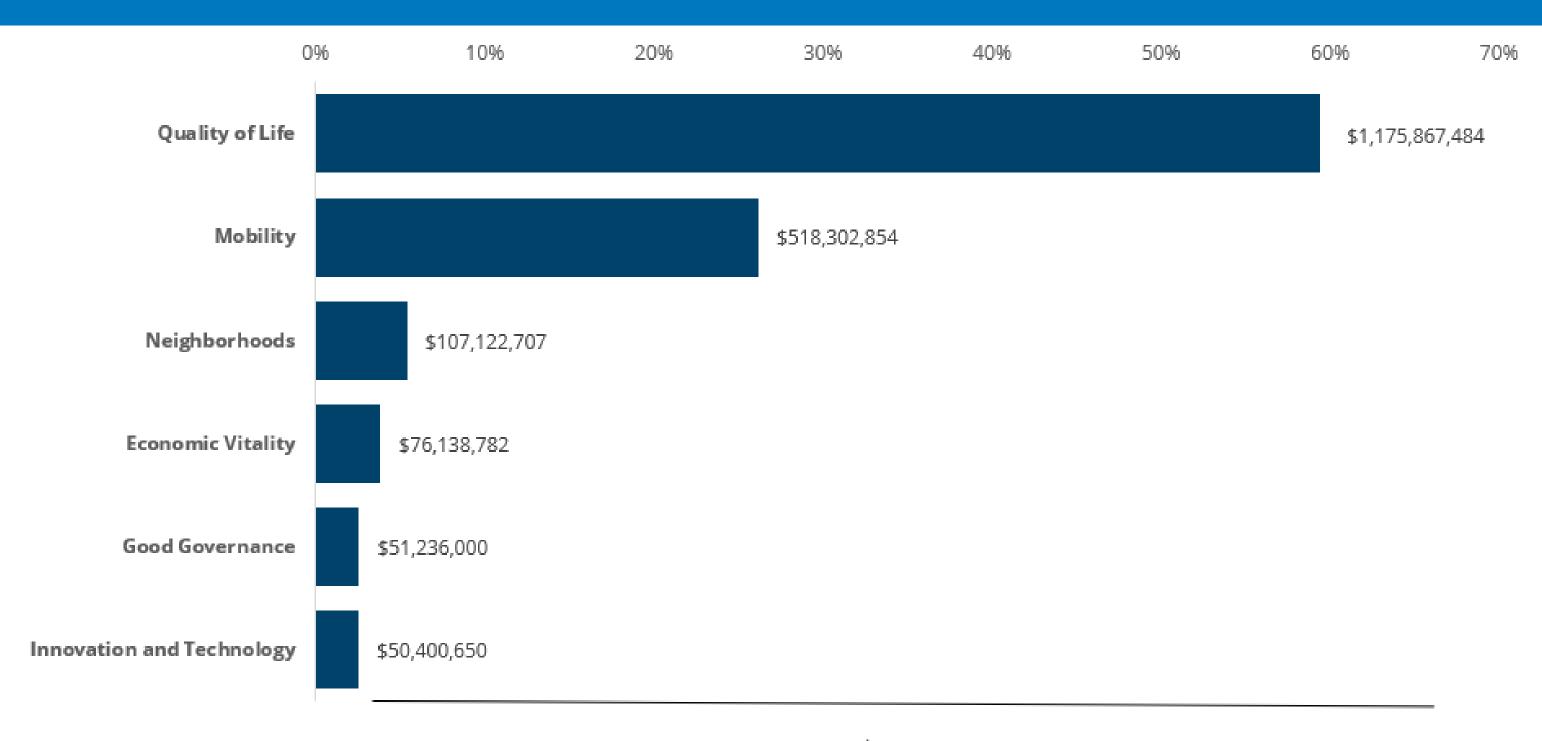

### **Focus Areas**

- •Economic Vitality
- Mobility
- Neighborhoods
- •Quality of Life
- •Good Governance

Innovation and Technology

#### Total Decision Package Additions FY 2023-24 Ongoing: \$9,467,699 Quality of Life HInnovation and Technology \$1,009,605 **Economic Vitality** \$932,210 Good Governance \$905,204 /• Mobility \$807,000 Neighborhoods \$564,364 0% 10% 20% 30% 40% 50%