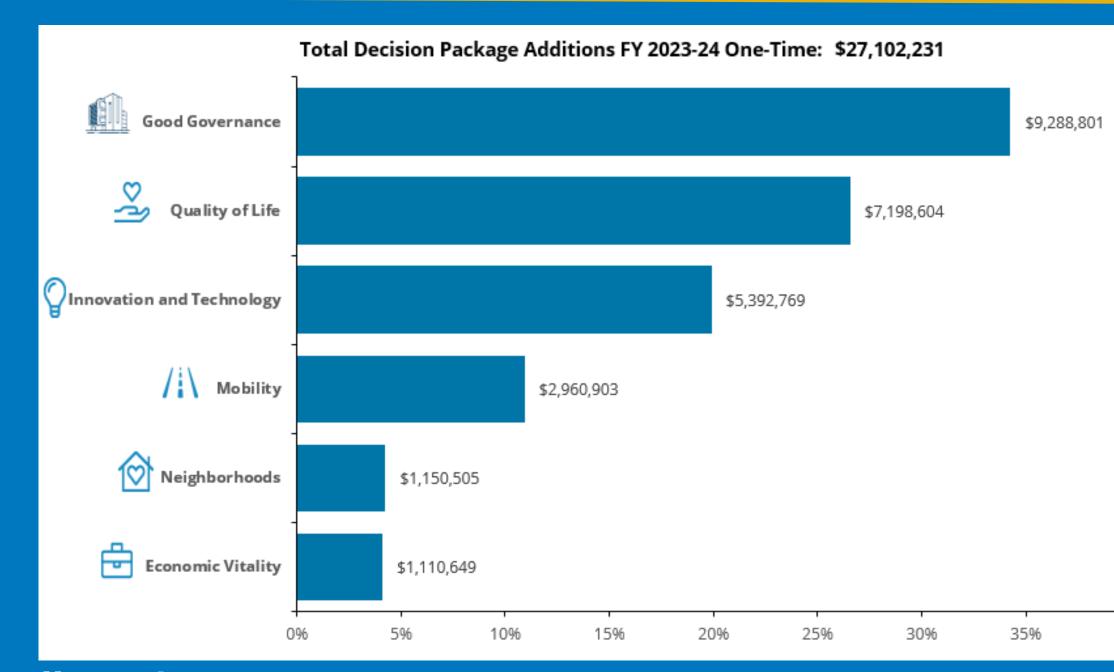

## 2023-24 One-Time Decision Package Recommendations (All Funds)

All Funds \$27.8M in one-time requests \$27.1M recommended \*\$24.1M net of offsets

General Fund (GF) \$15.7M in one-time requests \$14.7M recommended \*\$12.9M net of offsets

### Significant Enhancements

- City-wide Technology Projects
- Enhanced Marketing
- Athletic Field & Park Improvements
- Continued Passport Services
- One-time contract increases
- Airport enhancements to expand development area
- Economic Development programs: Digital marketing for business attraction, Career and Chandler Innovations Fairs
- Police Equipment, Technology & Behavioral Health resources
- Human Services Allocations
  - Sustainability projects: Urban Forestry Program and increased funding for water conservation