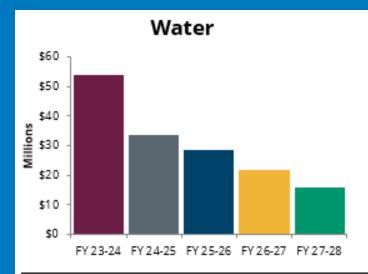

### **Proposed 5-Year Enterprise Fund Balance** Projections

₩ \$20

\$15

\$10

\$5 \$0

- Maintains 20% Operating Reserve
- Focus on maintaining aging infrastructure: facilities, wastewater mains
- COS Implemented, next rate increase January 2024
- Increased focus on aging infrastrcture will have rate impact