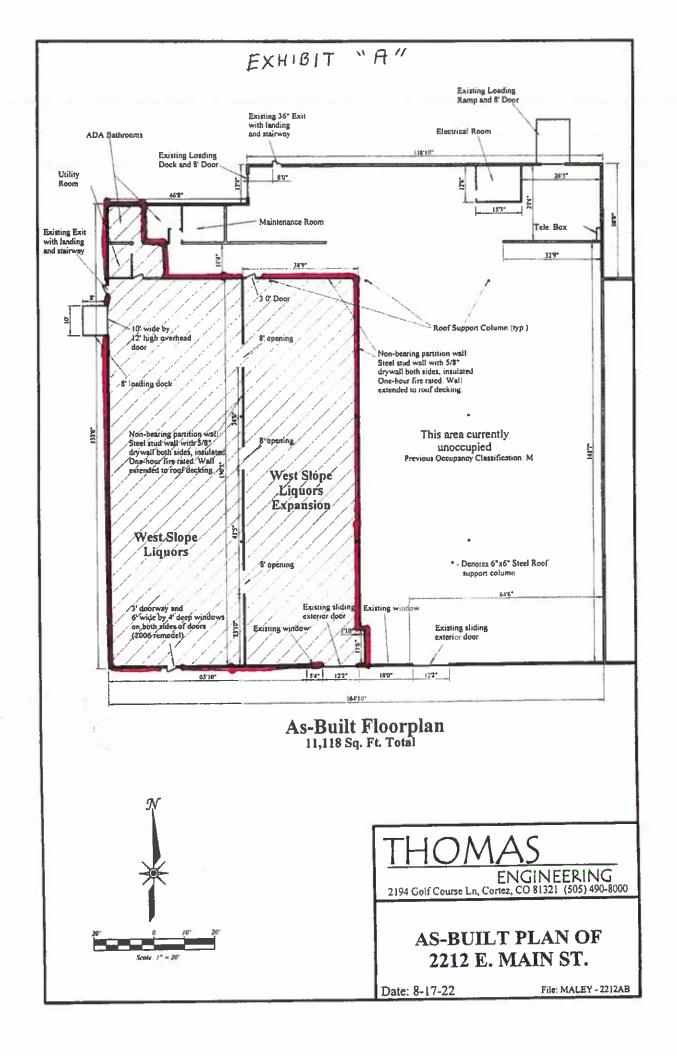

- a. Approval of the Council Agenda Minutes for November 22, 2022.
- b. Approval of Expenditure List for December 13, 2022
- c. Approval of a renewal Fermented Malt Beverage Off Premise Liquor License for Safeway Stores 46, Inc., DBA Safeway No. 1892, located at 1580 East Main Street, Cortez.
- d. Approval of a renewal Hotel and Restaurant Liquor License for El Pancho Burro, LLC, DBA Gustavos's Authentic Mexican Restaurant, located at 125 East Main Street #A, Cortez.
- e. Approval of a Modification of Premises, Tastings Permit and Renewal Liquor License for West Slope Liquors Inc., DBA West Slope Liquors, located at 2212 East Main Street, Suite #1, Cortez.
- f. Approval of a renewal Tavern Liquor License for Cortez Veterans Inc., located at 320 North Harrison Street, Cortez.
- 3. PUBLIC PARTICIPATION