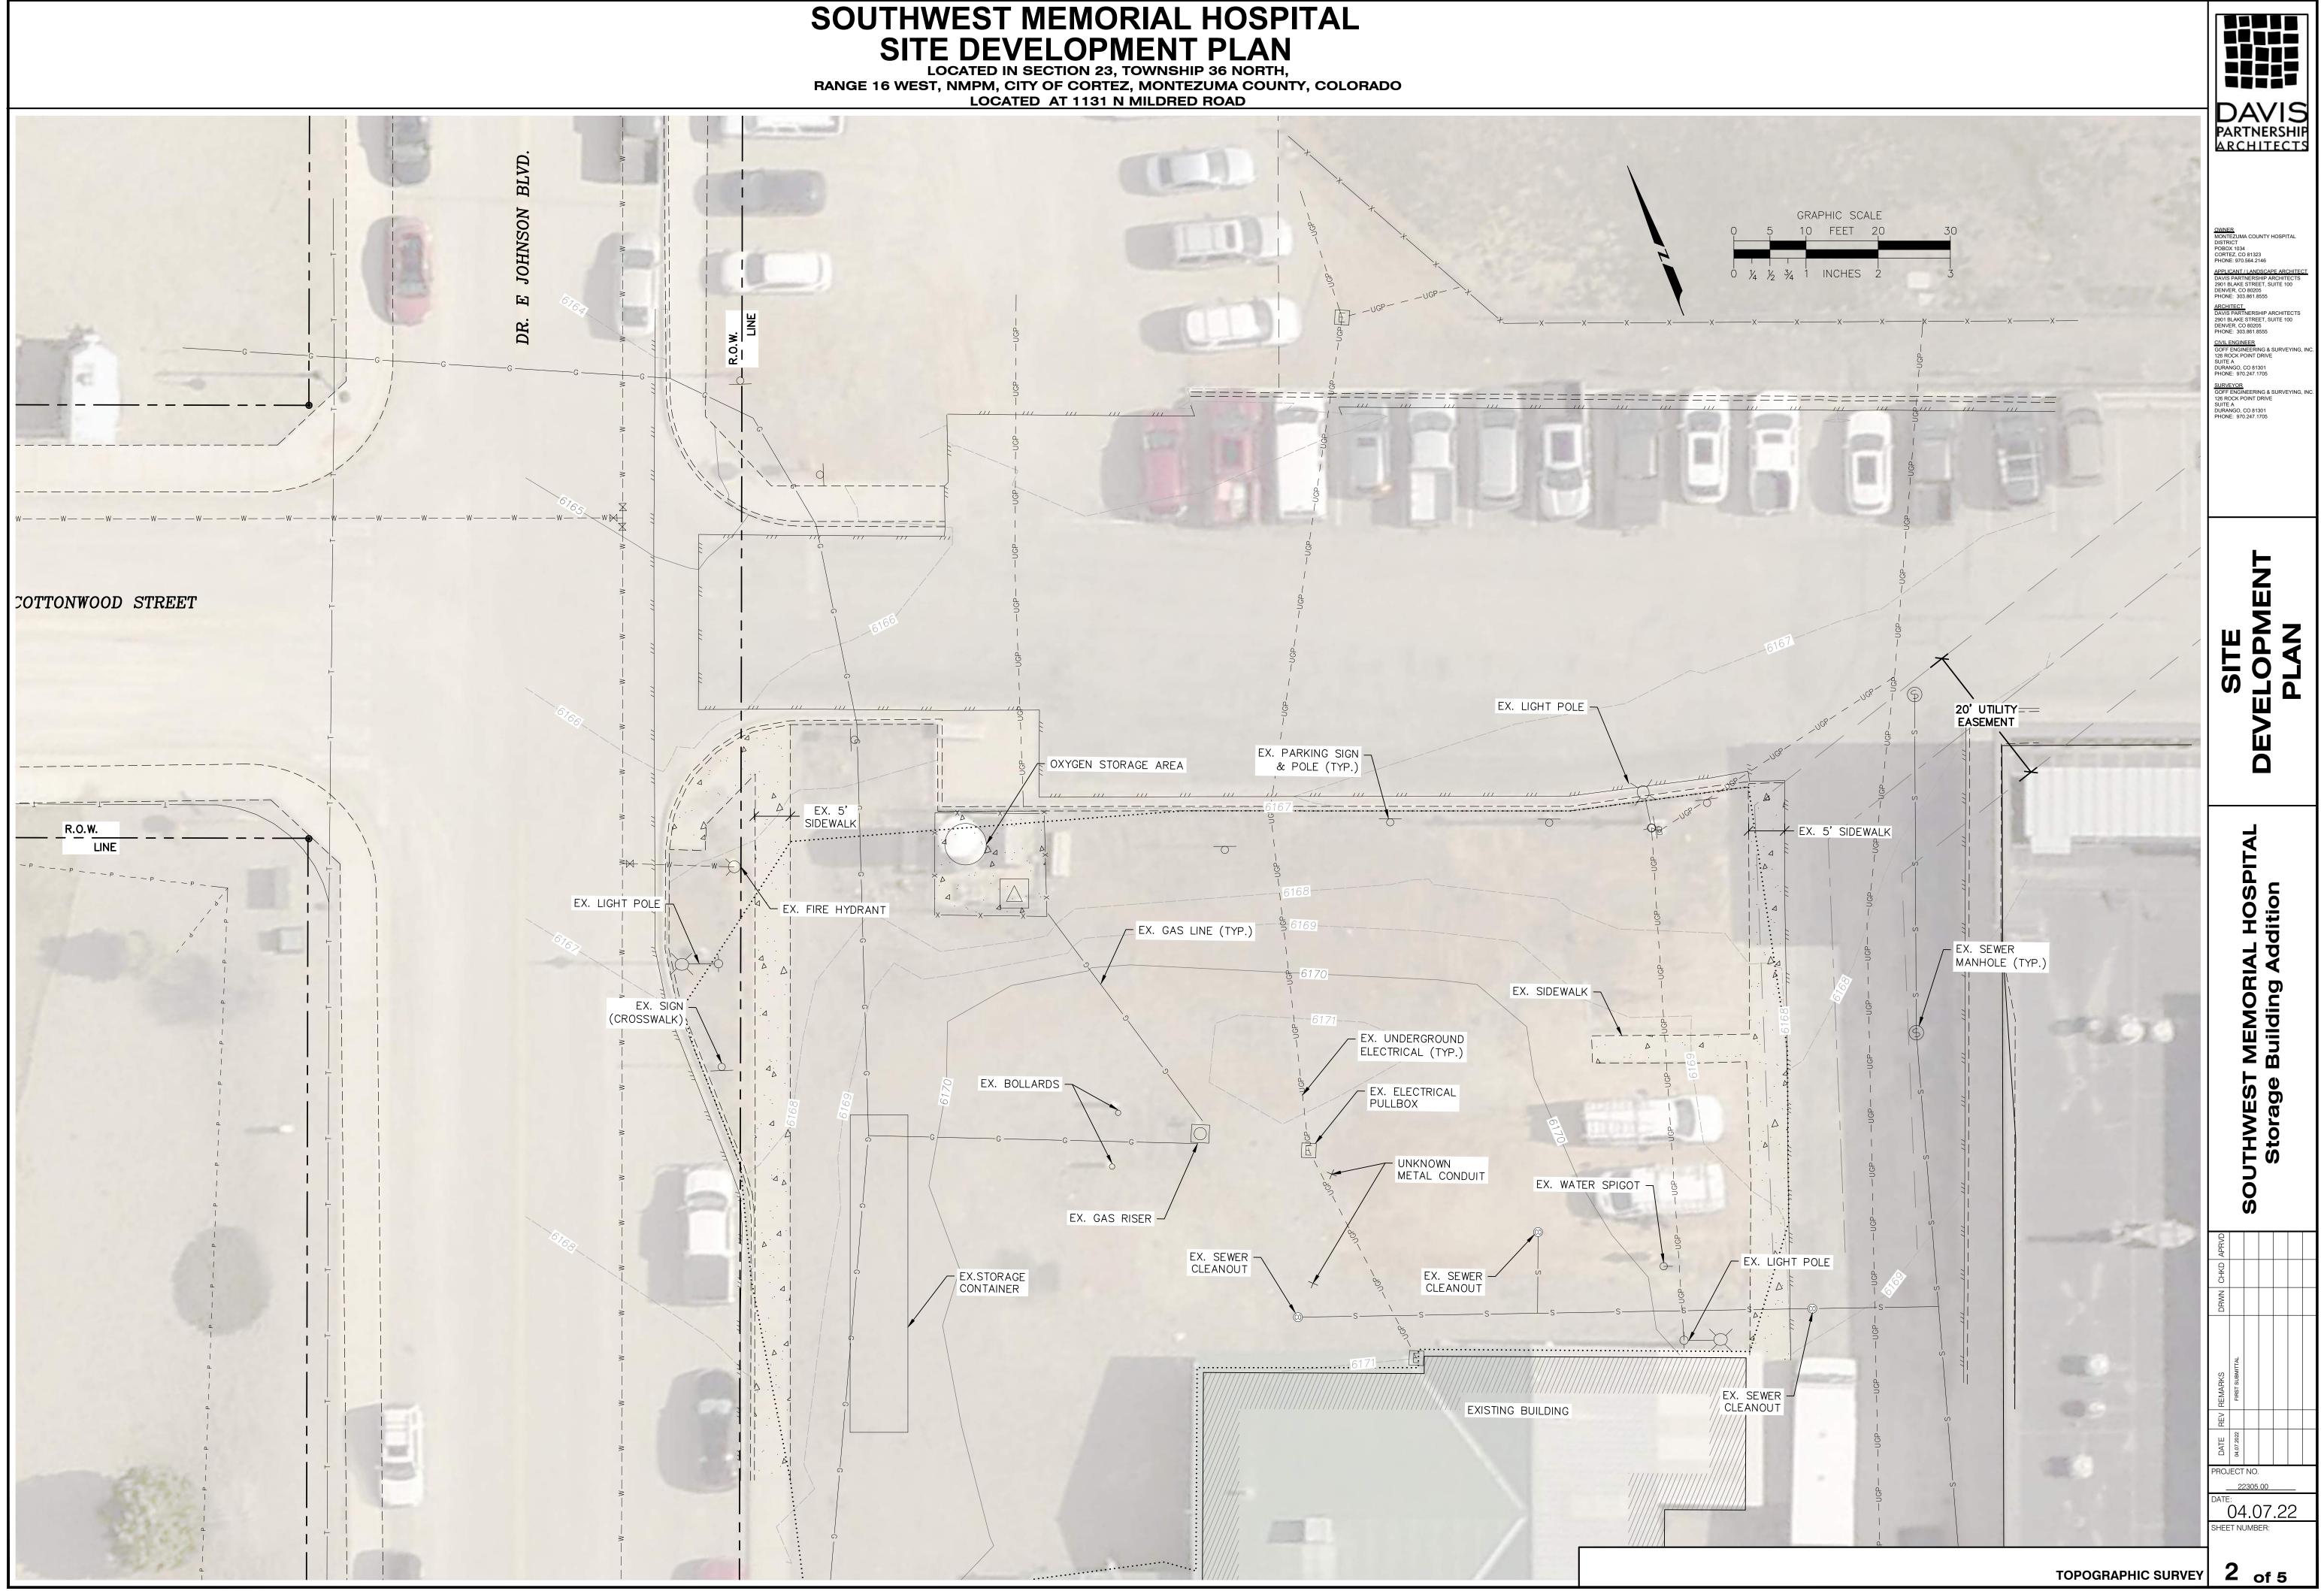

Property and Legal

The property is bound on three sides by the public right-of-way of N Mildred Road, Hospital Drive, and Dr. E.E. Johnson Drive. The north is bounded by 4 lots (3 are zoned PUD, and Tract 1 of the Heyl Minor Subdivision is zoned R2). The New Ambulance and Plant Operations Building is located on Lots 11 and 12 north of the existing hospital helipad.

The site is a small, currently vacant pad bounded by the hospital, the helipad and Dr. EE Johnson Dr. The building is proposed for hospital storage only, no water or sewer will be required. No new parking, landscaping or utilities are proposed with this project. One new curb cut is requested off of Dr. EE Johnson Dr.