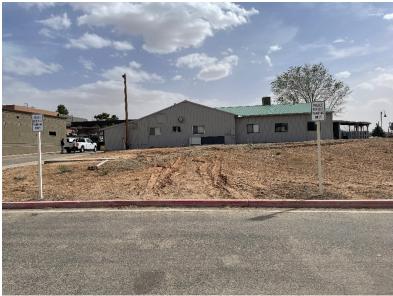

The site is a small, currently vacant pad bounded by the hospital, the helipad and Dr. EE Johnson Dr. The building is proposed for hospital storage only, no water or sewer will be required. No new parking, landscaping or utilities are proposed with this project. One new curb cut is requested off of Dr. EE Johnson Dr.

Proposed site, looking south

The proposed building does not meet the above standards, it is proposed as a relatively plain, metal building. Colors (see below) have however, been chosen to meet match colors on the existing hospital.