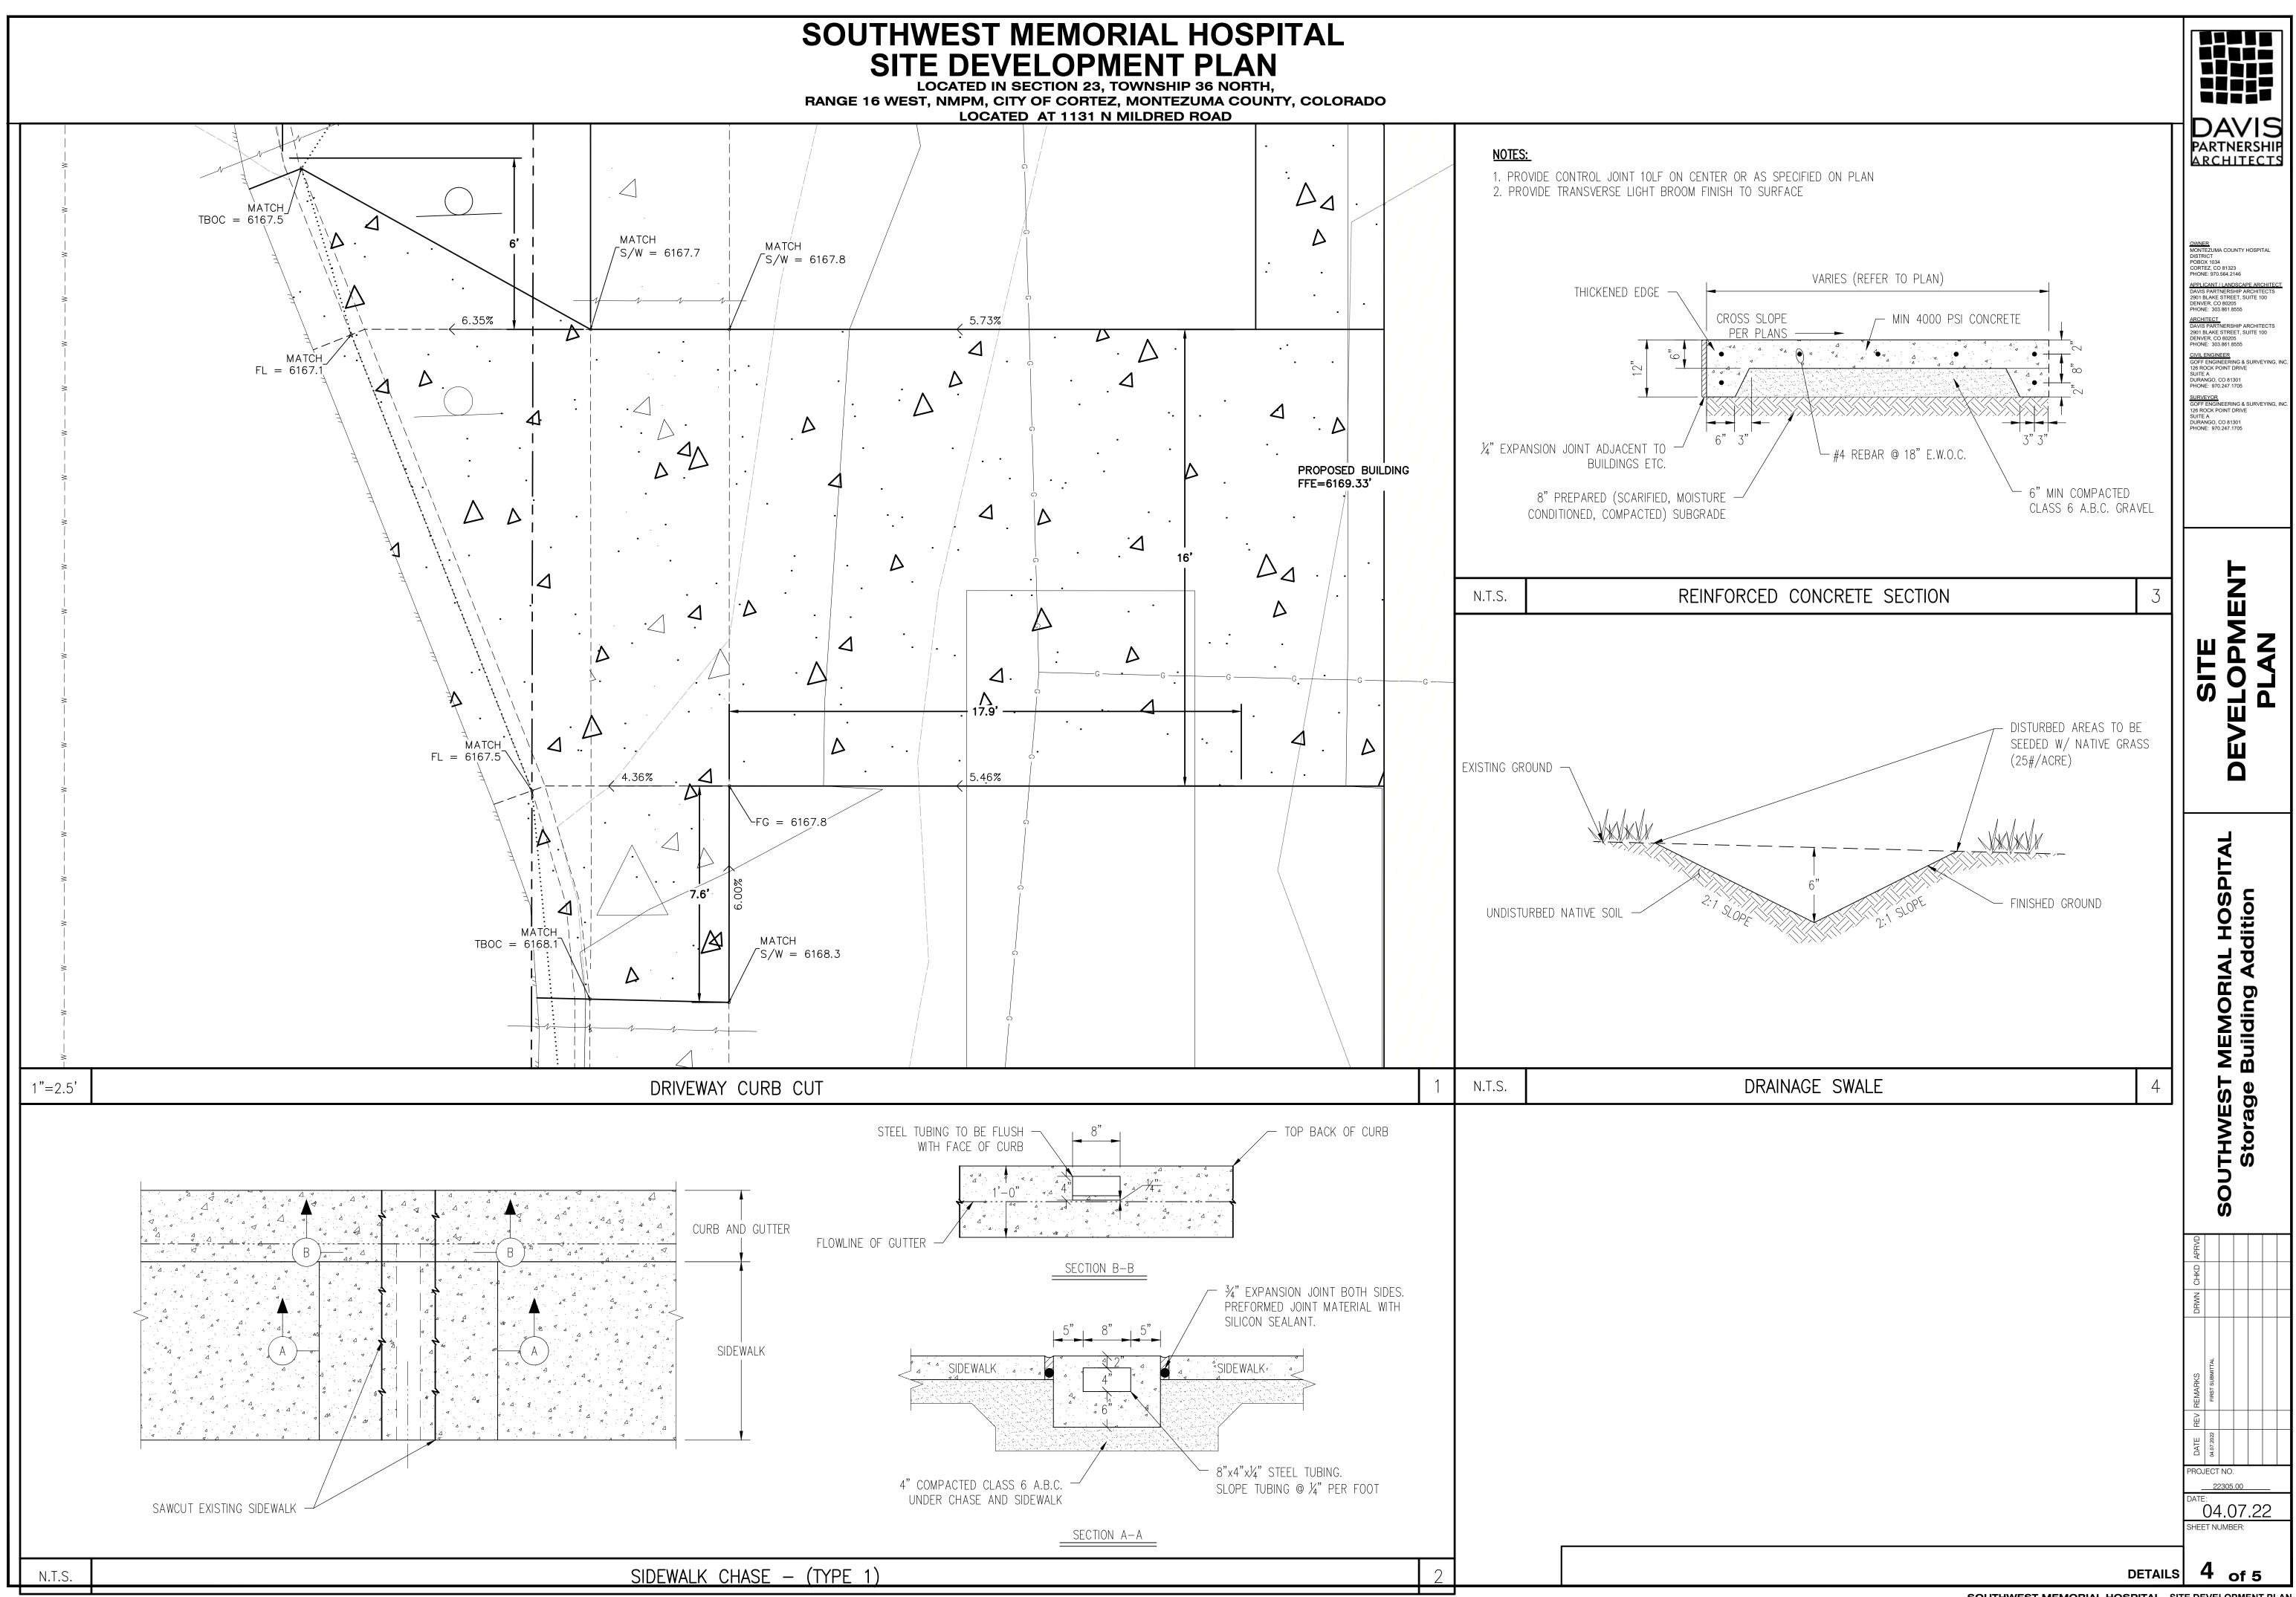

#### RECOMMENDATION

Public Hearing on an Application for a site plan for a 4,000 sq. ft. metal storage building to be located on the Southwest Memorial Hospital Campus located at 1311 N. Mildred Rd, Cortez.

#### Re: INITIAL SUBMITTAL – Southwest Memorial Hospital, Storage Building

Dear Nancy:

As the Applicant on behalf of Montezuma County Hospital District, Southwest Health System, and Southwest Memorial Hospital (SWMH), please accept this Initial Site Development Plan Submittal to begin discussions to add a 4,000sf metal storage structure to the SWMH campus. The project is located at **1311** N Mildred Road, in the City of Cortez, Colorado.

#### **Project Concept**

The property is currently zoned PUD, and no rezoning is being requested with this application. The existing site is approximately 15.82 acres, of which 0.26 acres will be disturbed during this work. The storage building will house spare beds, chairs, supplies needed for the next pandemic, and similar items. The existing loading dock will remain as the location for supplies and freight deliveries. This new storage building will only require forklift or pick-up truck access. A curb cut is requested along Dr. E.E. Johnson Drive for driveway access for a pick-up truck to the west side overhead garage door. An additional overhead garage door will provide vehicular access to the east side of the building.

The 0.26-acre disturbed area of the site will result in approximately 53.2% landscape area. The existing landscape on campus exceeds landscape development code requirements and provides landscape as would be required for this new building; therefore, no additional plant material is planned for this building addition. The softscape area of this project will be covered with rock mulch to match the campus and to limit weed growth. The structure covers 35.2% of the Disturbed Area. The remaining disturbed area will be concrete driveway and sidewalks.

Per conversations with Chad Hill, City Engineer, in October 2021, a drainage plan will not be required for this development and has not been provided with this submittal.