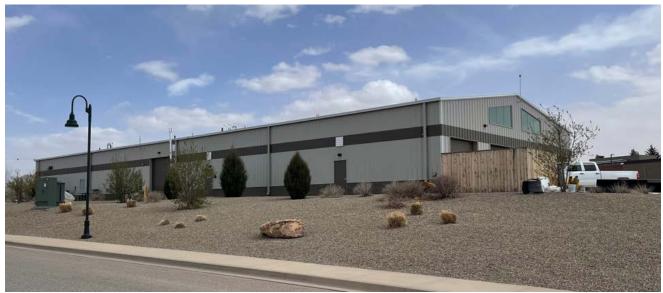

#### Materials Legend

While the proposed storage building is a metal building without ornamentation, it is not without precedent. The nearby ambulance bay is a metal building approved in 2016. See below.

SWMH Ambulance Bay