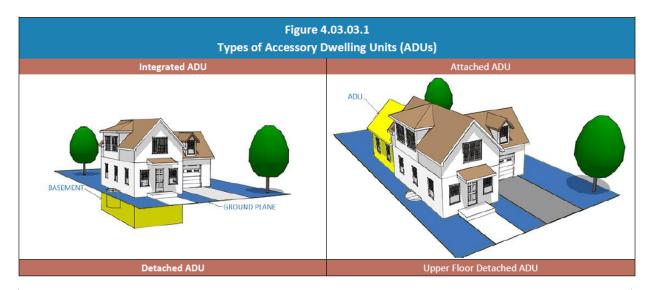

#### C. Development Requirements. An ADU:

1. May be attached to or integrated within the living area of the existing principal dwelling, or be a detached unit, as displayed in Figure 4.03.03.1, *Types of Accessory Dwelling Units (ADUs)*;