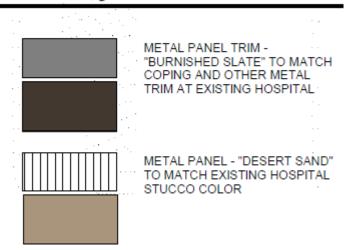

The proposed building does not meet the above standards, it is proposed as a relatively plain, metal building. Colors (see below) have however, been chosen to meet match colors on the existing hospital.

#### Materials Legend

While the proposed storage building is a metal building without ornamentation, it is not without precedent. The nearby ambulance bay is a metal building approved in 2016. See below.