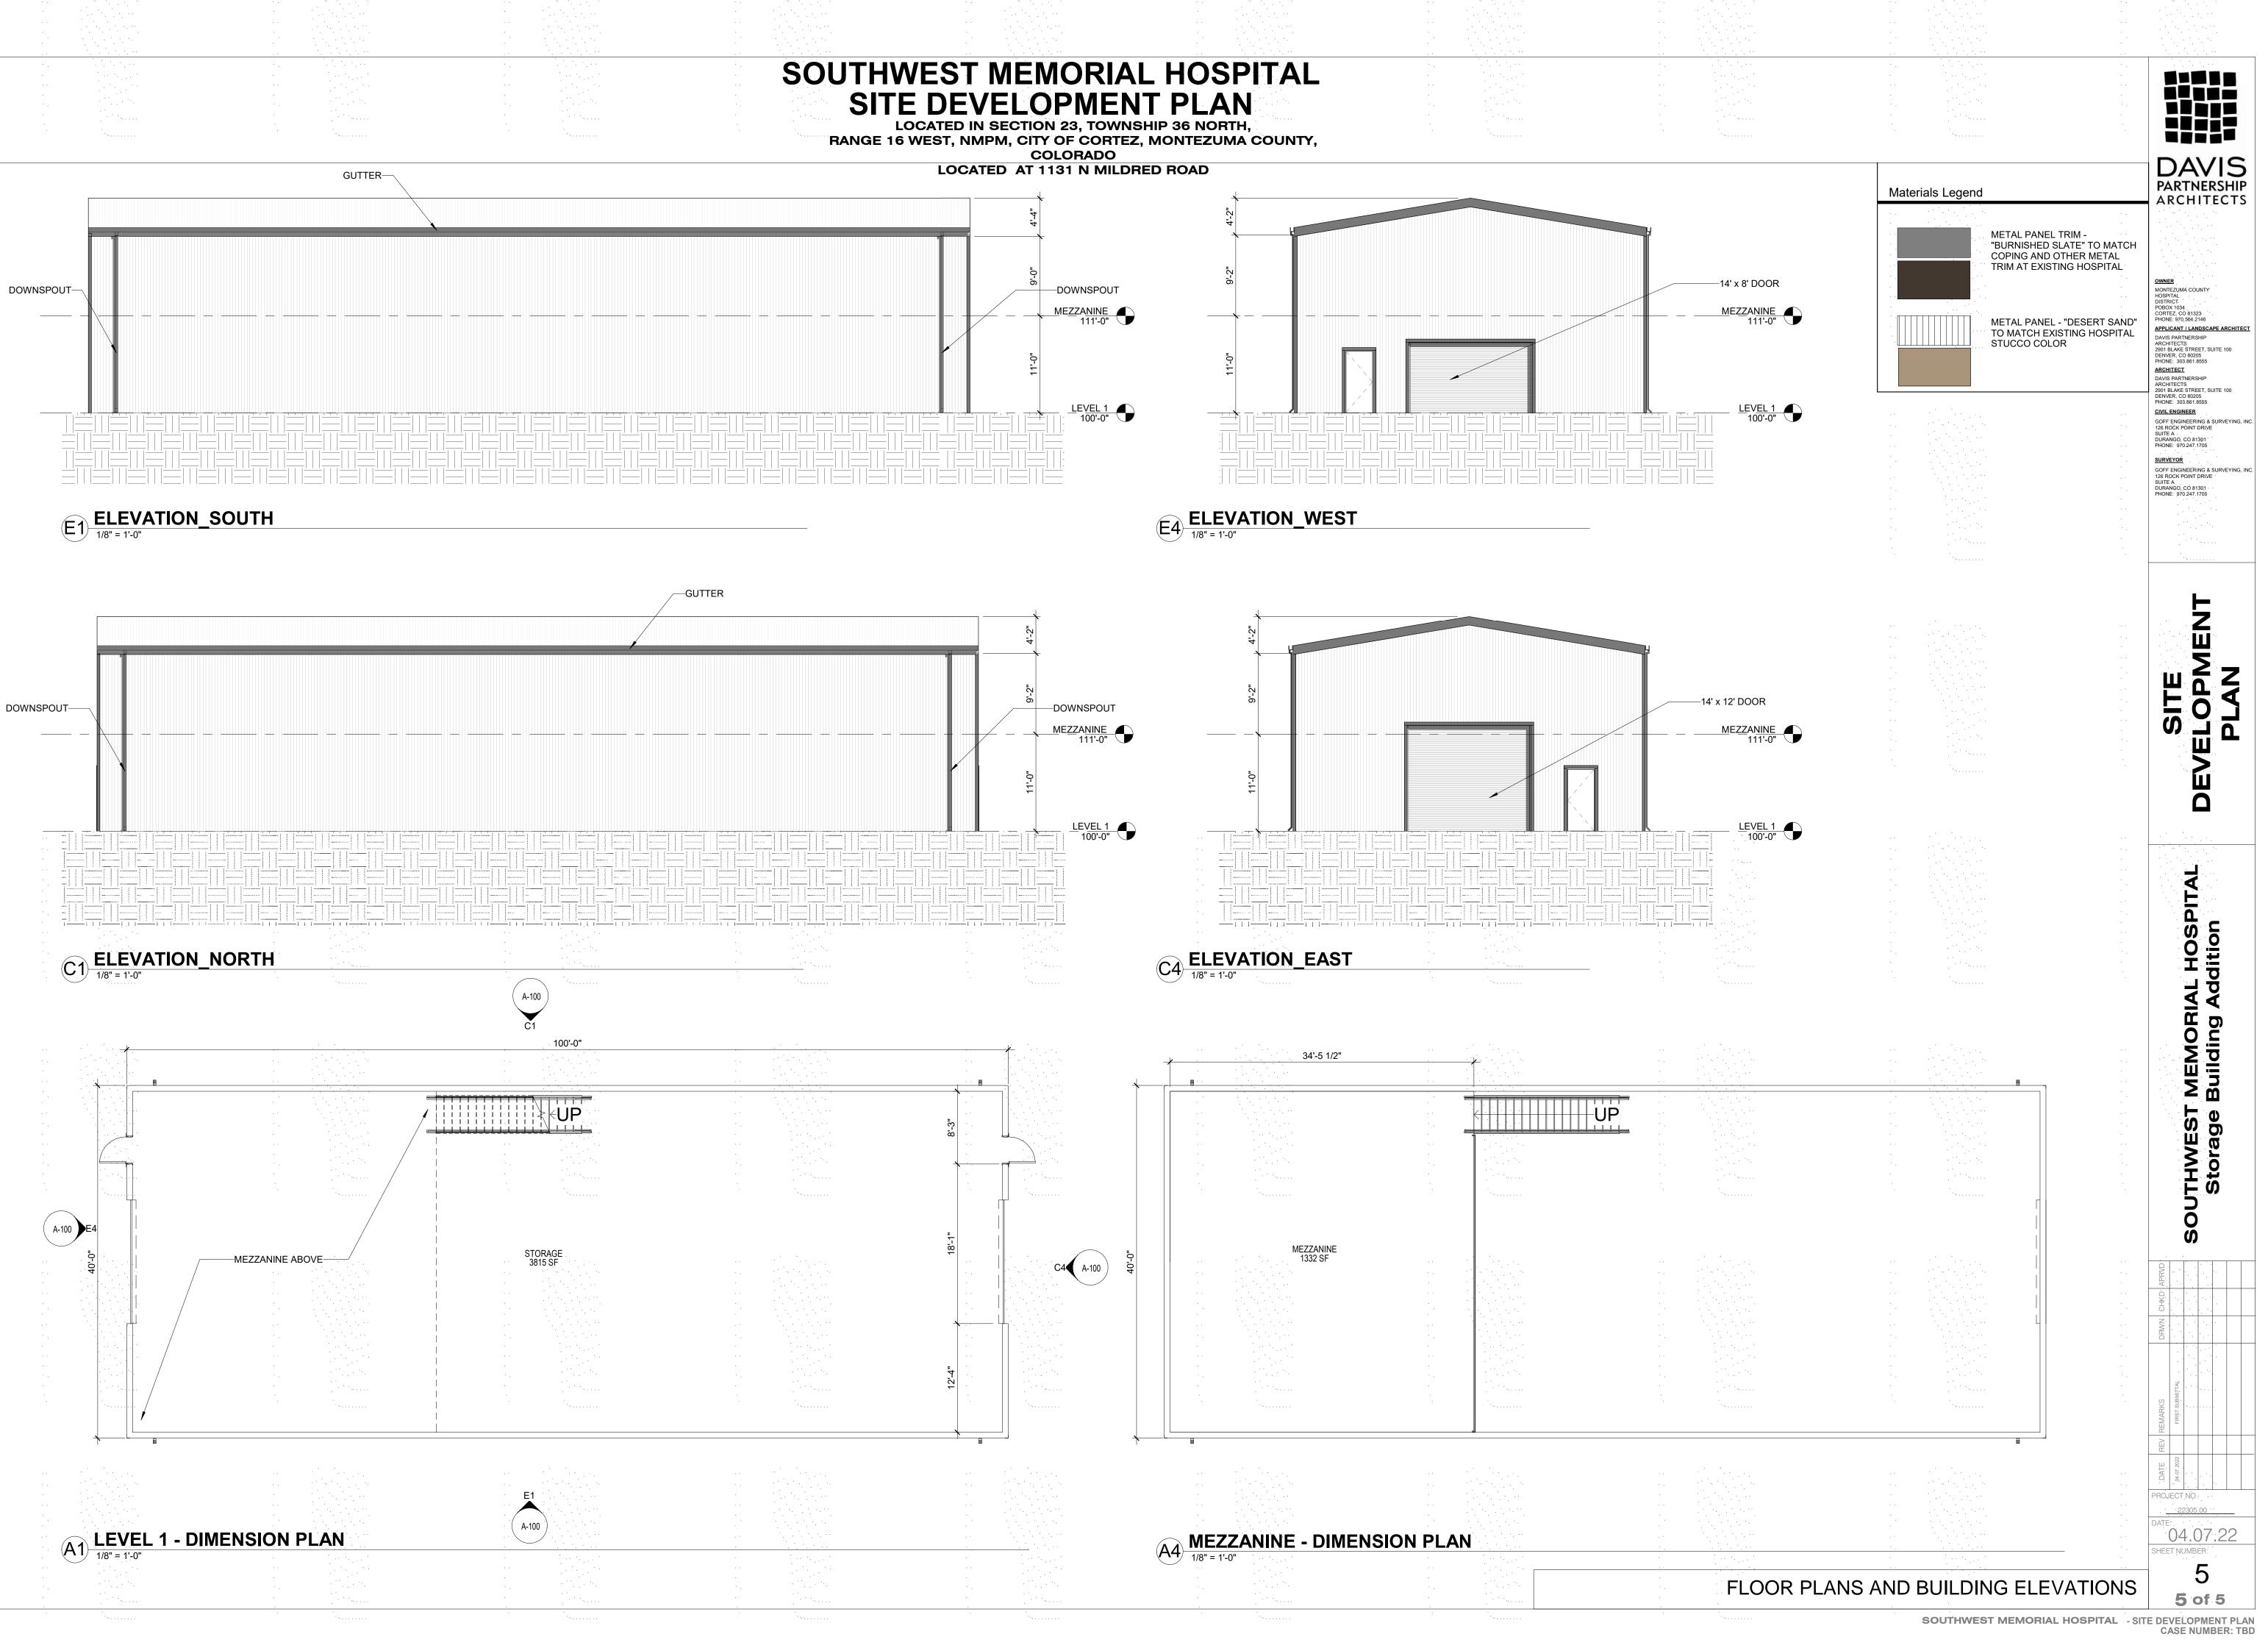

#### RECOMMENDATION

Public Hearing on an Application for a site plan for a 4,000 sq. ft. metal storage building to be located on the Southwest Memorial Hospital Campus located at 1311 N. Mildred Rd, Cortez.

#### Re: INITIAL SUBMITTAL – Southwest Memorial Hospital, Storage Building

Dear Nancy:

As the Applicant on behalf of Montezuma County Hospital District, Southwest Health System, and Southwest Memorial Hospital (SWMH), please accept this Initial Site Development Plan Submittal to begin discussions to add a 4,000sf metal storage structure to the SWMH campus. The project is located at **1311** N Mildred Road, in the City of Cortez, Colorado.

#### **Project Concept**

The property is currently zoned PUD, and no rezoning is being requested with this application. The existing site is approximately 15.82 acres, of which 0.26 acres will be disturbed during this work. The storage building will house spare beds, chairs, supplies needed for the next pandemic, and similar items. The existing loading dock will remain as the location for supplies and freight deliveries. This new storage building will only require forklift or pick-up truck access. A curb cut is requested along Dr. E.E. Johnson Drive for driveway access for a pick-up truck to the west side overhead garage door. An additional overhead garage door will provide vehicular access to the east side of the building.

## **INDEX OF DRAWINGS**

| 1 OF 5 | COVER SHEET                              |
|--------|------------------------------------------|
| 2 OF 5 | TOPOGRAPHIC SURVEY                       |
| 3 OF 5 | SITE PLAN ENLARGEMENT - STORAGE BUILDING |
| 4 OF 5 | DETAILS                                  |
| 5 OF 5 | FLOOR PLANS AND BUILDING ELEVATIONS      |
|        |                                          |

The site is a small, currently vacant pad bounded by the hospital, the helipad and Dr. EE Johnson Dr. The building is proposed for hospital storage only, no water or sewer will be required. No new parking, landscaping or utilities are proposed with this project. One new curb cut is requested off of Dr. EE Johnson Dr.

The proposed building does not meet the above standards, it is proposed as a relatively plain, metal building. Colors (see below) have however, been chosen to meet match colors on the existing hospital.

#### Materials Legend

While the proposed storage building is a metal building without ornamentation, it is not without precedent. The nearby ambulance bay is a metal building approved in 2016. See below.