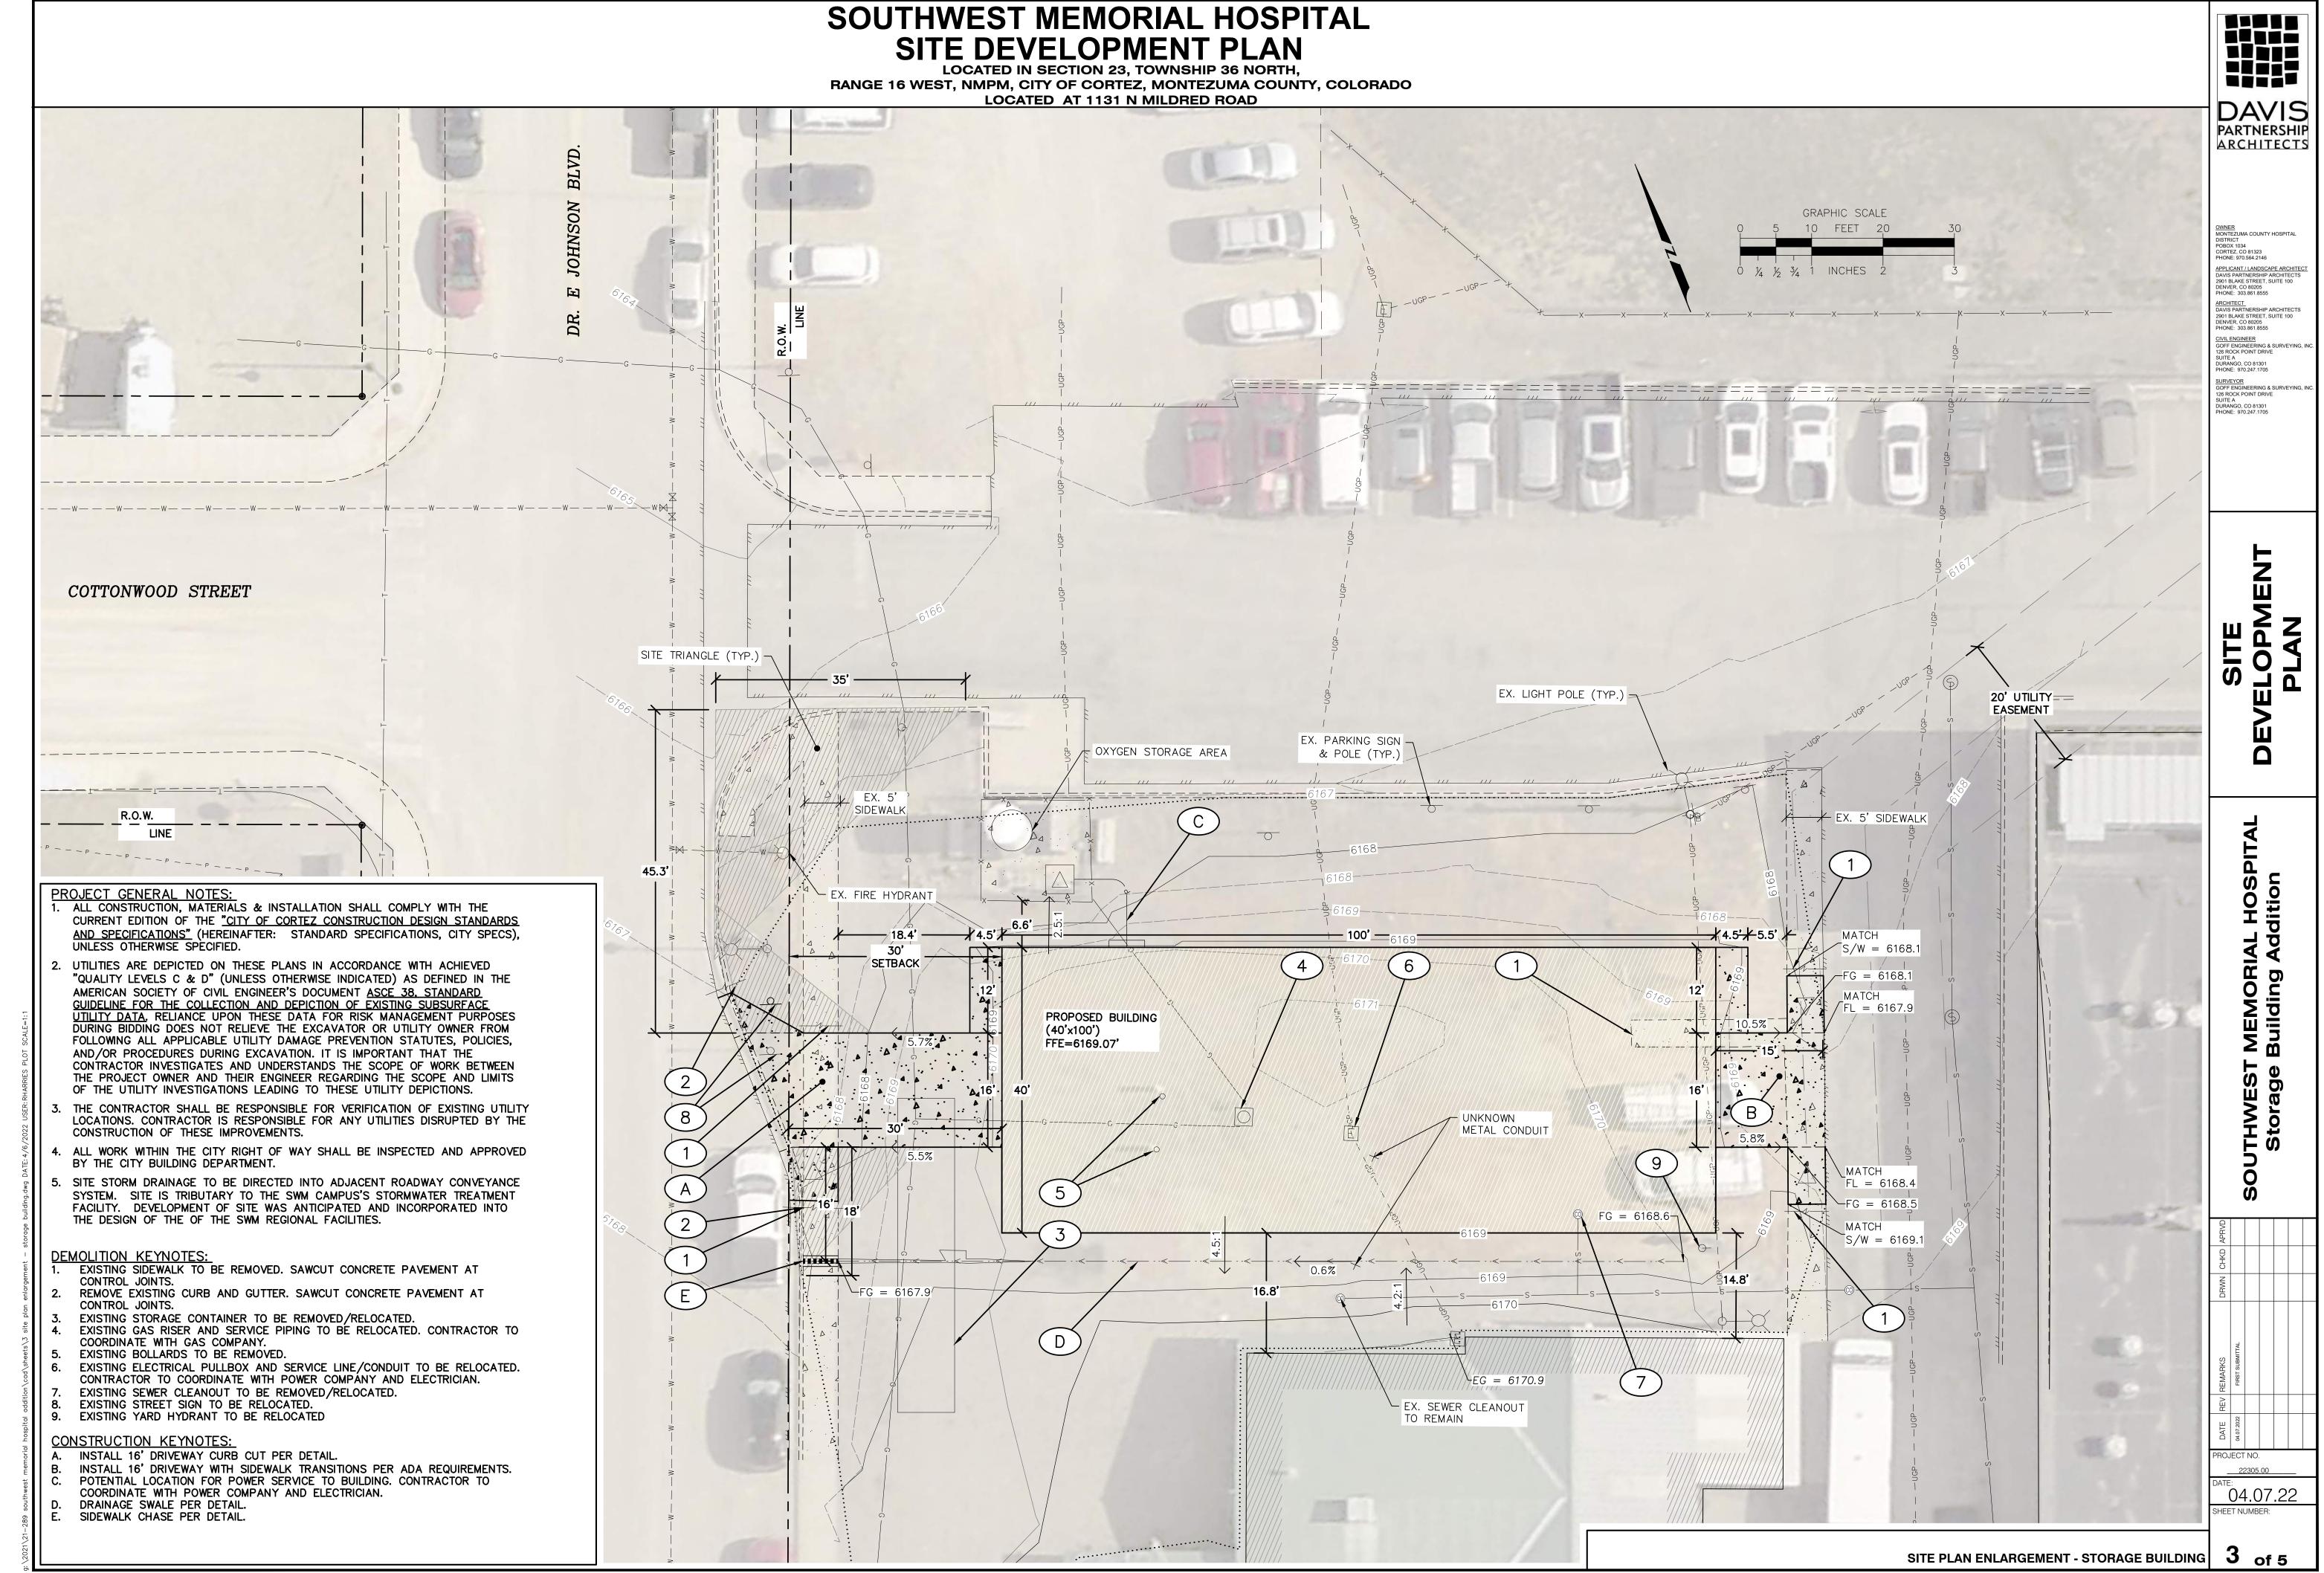

#### RECOMMENDATION

Public Hearing on an Application for a site plan for a 4,000 sq. ft. metal storage building to be located on the Southwest Memorial Hospital Campus located at 1311 N. Mildred Rd, Cortez.

#### Re: INITIAL SUBMITTAL – Southwest Memorial Hospital, Storage Building

Dear Nancy:

As the Applicant on behalf of Montezuma County Hospital District, Southwest Health System, and Southwest Memorial Hospital (SWMH), please accept this Initial Site Development Plan Submittal to begin discussions to add a 4,000sf metal storage structure to the SWMH campus. The project is located at **1311** N Mildred Road, in the City of Cortez, Colorado.

#### **Project Concept**

The property is currently zoned PUD, and no rezoning is being requested with this application. The existing site is approximately 15.82 acres, of which 0.26 acres will be disturbed during this work. The storage building will house spare beds, chairs, supplies needed for the next pandemic, and similar items. The existing loading dock will remain as the location for supplies and freight deliveries. This new storage building will only require forklift or pick-up truck access. A curb cut is requested along Dr. E.E. Johnson Drive for driveway access for a pick-up truck to the west side overhead garage door. An additional overhead garage door will provide vehicular access to the east side of the building.

This storage building will not increase the parking demand on campus; therefore, no additional parking is proposed. The hospital campus currently has a surplus of 26 parking spaces per development code requirements.

The 0.26-acre disturbed area of the site will result in approximately 53.2% landscape area. The existing landscape on campus exceeds landscape development code requirements and provides landscape as would be required for this new building; therefore, no additional plant material is planned for this building addition. The softscape area of this project will be covered with rock mulch to match the campus and to limit weed growth. The structure covers 35.2% of the Disturbed Area. The remaining disturbed area will be concrete driveway and sidewalks.

Per conversations with Chad Hill, City Engineer, in October 2021, a drainage plan will not be required for this development and has not been provided with this submittal.

The site is a small, currently vacant pad bounded by the hospital, the helipad and Dr. EE Johnson Dr. The building is proposed for hospital storage only, no water or sewer will be required. No new parking, landscaping or utilities are proposed with this project. One new curb cut is requested off of Dr. EE Johnson Dr.