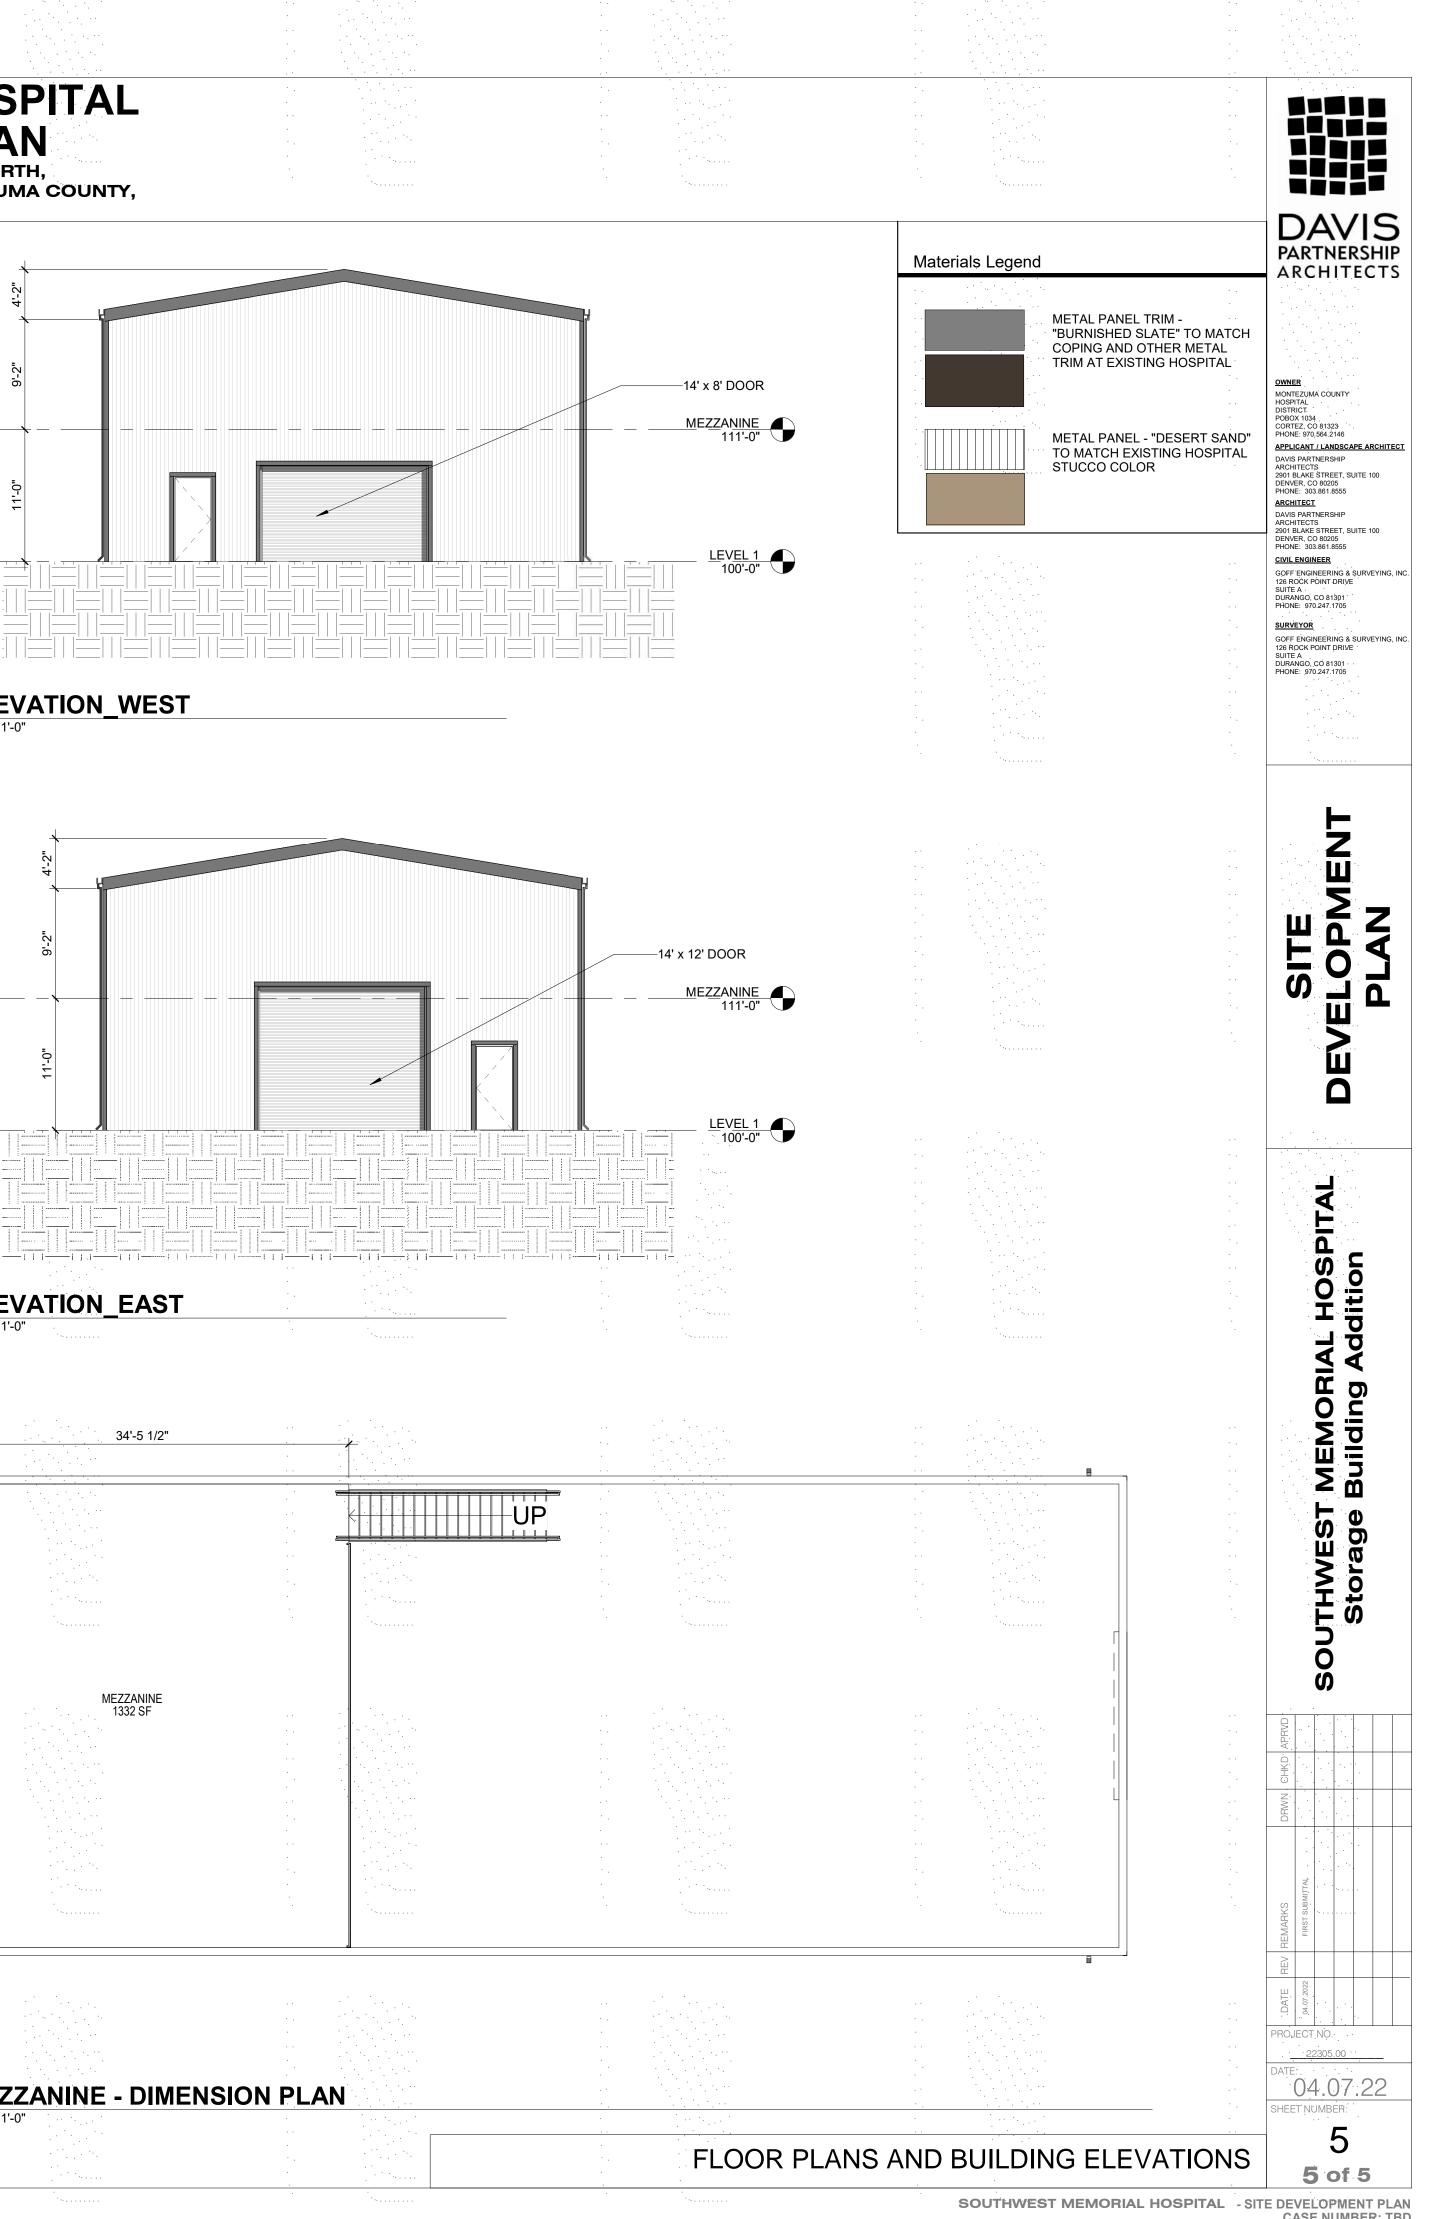

#### **Project Concept**

The property is currently zoned PUD, and no rezoning is being requested with this application. The existing site is approximately 15.82 acres, of which 0.26 acres will be disturbed during this work. The storage building will house spare beds, chairs, supplies needed for the next pandemic, and similar items. The existing loading dock will remain as the location for supplies and freight deliveries. This new storage building will only require forklift or pick-up truck access. A curb cut is requested along Dr. E.E. Johnson Drive for driveway access for a pick-up truck to the west side overhead garage door. An additional overhead garage door will provide vehicular access to the east side of the building.

The proposed building does not meet the above standards, it is proposed as a relatively plain, metal building. Colors (see below) have however, been chosen to meet match colors on the existing hospital.

#### Materials Legend

While the proposed storage building is a metal building without ornamentation, it is not without precedent. The nearby ambulance bay is a metal building approved in 2016. See below.