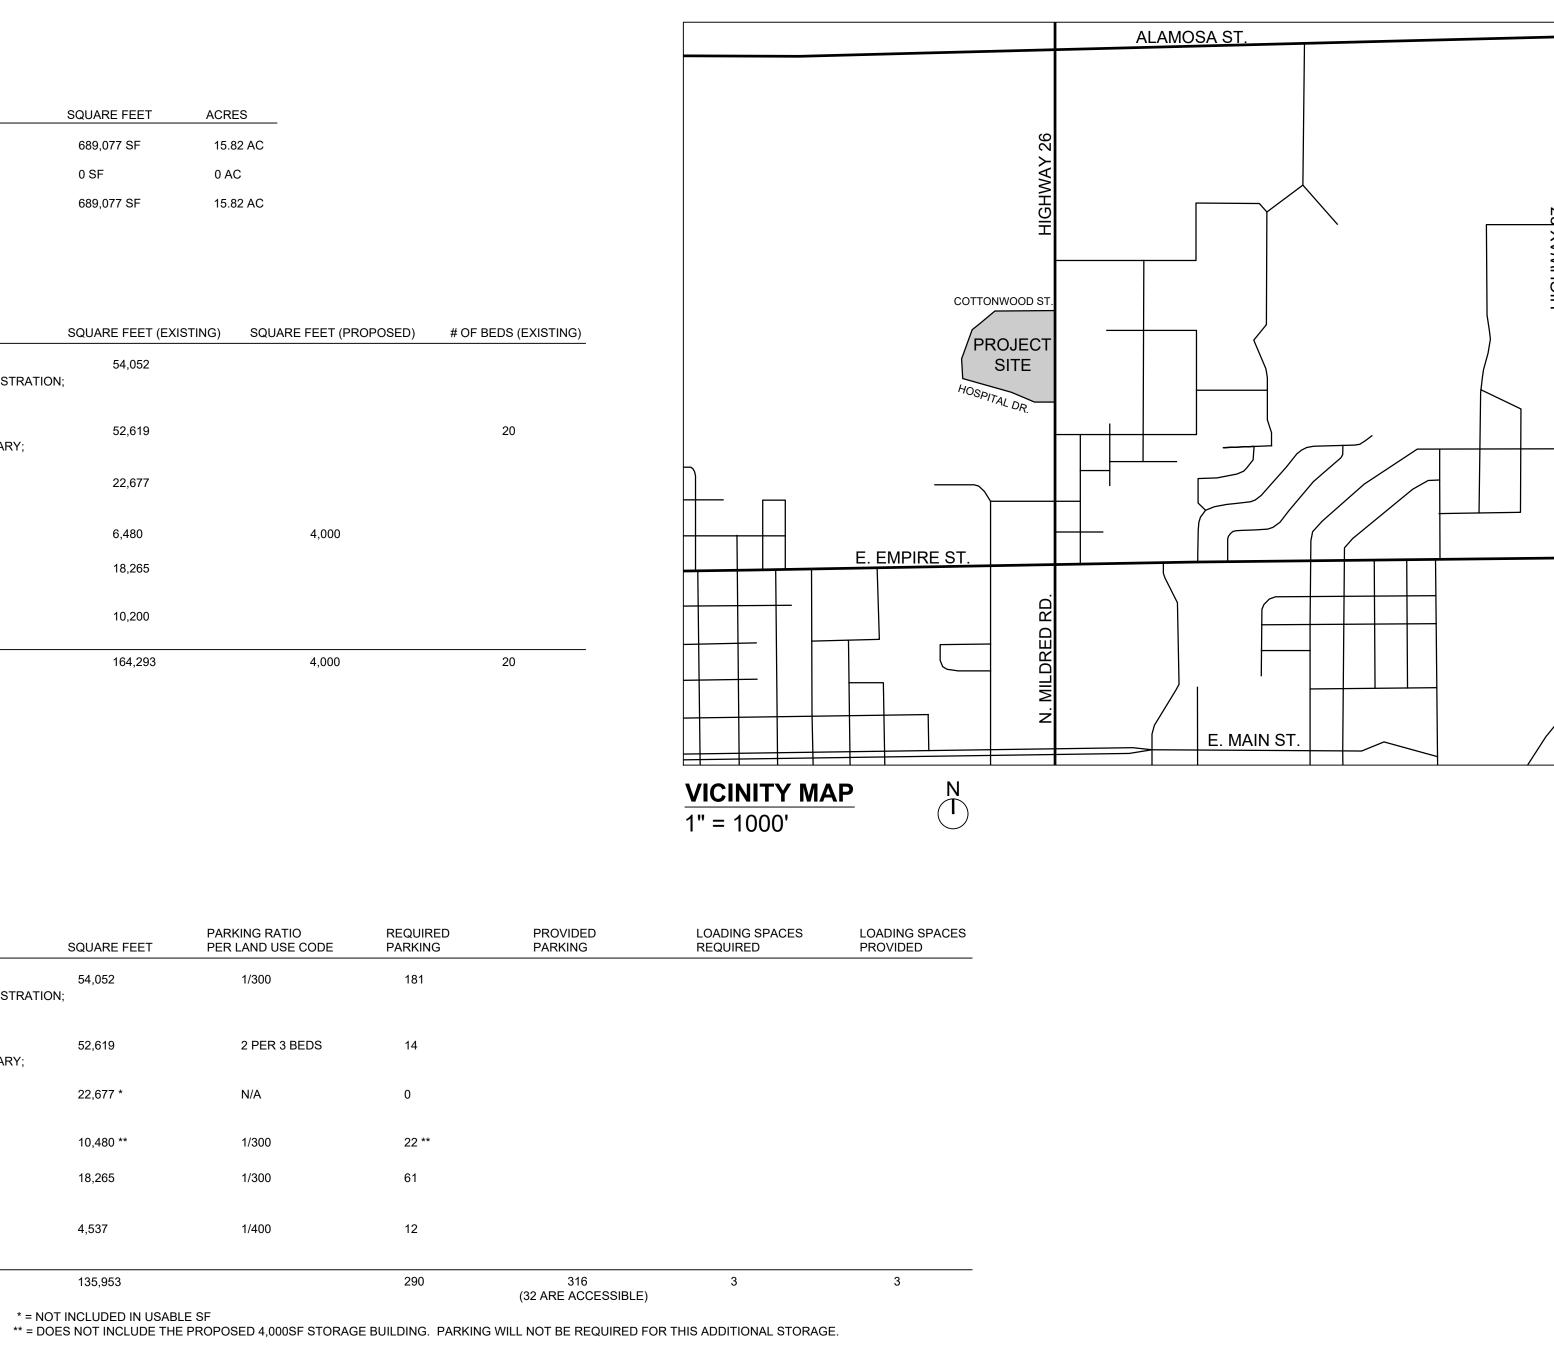

## SITE STATISTICS CHART

ZONE DISTRICT

| GENERAL ZONE LOT INFORMATION                                          | SQUARE FEET | ACRES    |
|-----------------------------------------------------------------------|-------------|----------|
| ZONE LOT SIZE (GROSS PROJECT AREA)                                    | 689,077 SF  | 15.82 AC |
| AREA TO BE DEEDED FOR ADDITIONAL RIGHT-OF-WAY                         | 0 SF        | 0 AC     |
| NET PROJECT AREA (AFTER DEEDING OF ANY NEEDED<br>PUBLIC RIGHT-OF-WAY) | 689,077 SF  | 15.82 AC |

PUD

| BUILDING SF PROPOSED                                                                                                                      | SQUARE FEET (EXISTING) | SQUARE FEET (F |
|-------------------------------------------------------------------------------------------------------------------------------------------|------------------------|----------------|
| OUT-PATIENT DEPARTMENTS<br>REHAB; SLEEP LAB; MEDICAL ONCOLOGY; DIABETES CLINIC; DIETARY; ADMINISTRATION;<br>EVS; IT; MATERIALS MANAGEMENT | 54,052                 |                |
| IN-PATIENT DEPARTMENTS<br>ED (AND ADDITION); SURGERY; RADIOLOGY; LAB; NURSING; CARDIO PULMONARY;                                          | 52,619                 |                |
| SUPPORT AND CIRCULATION<br>LOBBY/PUBLIC; HALLWAYS                                                                                         | 22,677                 |                |
| MAINTENANCE / STORAGE BUILDING                                                                                                            | 6,480                  | 4,000          |
| VACATED (UNDEFINED) DEPARTMENTS<br>2ND FLOOR HOSPITAL - DEDICATED TO SOUTH CAMPUS NOW                                                     | 18,265                 |                |
| AMBULANCE AND PLANT OPERATIONS                                                                                                            | 10,200                 |                |
| TOTAL SF                                                                                                                                  | 164,293                | 4,000          |

| PARKING CALCS PER USABLE SF                                                                                                              | SQUARE FEET      | PARKING RATIO<br>PER LAND USE CODE |
|------------------------------------------------------------------------------------------------------------------------------------------|------------------|------------------------------------|
| OUT-PATIENT DEPARTMENTS<br>REHAB; SLEEP LAB; MEDICAL ONCOLOGY; DIABETES CLINIC; DIETARY; ADMINISTRATION<br>EVS; IT; MATERIALS MANAGEMENT | 54,052<br>;      | 1/300                              |
| IN-PATIENT DEPARTMENTS<br>ED (AND ADDITION); SURGERY; RADIOLOGY; LAB; NURSING; CARDIO PULMONARY;                                         | 52,619           | 2 PER 3 BEDS                       |
| SUPPORT AND CIRCULATION<br>LOBBY/PUBLIC; HALLWAYS                                                                                        | 22,677 *         | N/A                                |
| MAINTENANCE / STORAGE BUILDING                                                                                                           | 10,480 **        | 1/300                              |
| VACATED (UNDEFINED) DEPARTMENTS<br>2ND FLOOR HOSPITAL - DEDICATED TO SOUTH CAMPUS NOW                                                    | 18,265           | 1/300                              |
| AMBULANCE AND PLANT OPERATIONS<br>(10,200 GSF - 3,430 PARKING AREA - 2,233 STORAGE AREA = 4,537SF)                                       | 4,537            | 1/400                              |
| TOTAL SF                                                                                                                                 | 135,953          |                                    |
| * = NOT                                                                                                                                  | INCLUDED IN USAB | LE SF                              |

| SITE DATA CHART FOR DISTURBED AREA    | SQUARE FEET | ACRES   |  |
|---------------------------------------|-------------|---------|--|
| SITE COVERAGE STRUCTURES              | 4,000 SF    | 0.09 AC |  |
| SITE COVERAGE PARKING & DRIVES        | 829 SF      | 0.02 AC |  |
| SITE COVERAGE OTHER IMPERVIOUS        | 489 SF      | 0.01 AC |  |
| SITE COVERAGE LANDSCAPE               | 6,039 SF    | 0.14 AC |  |
| SITE COVERAGE TOTAL OF DISTURBED AREA | 11,357 SF   | 0.26 AC |  |
| PARKING COVERAGE HARDSCAPE            | 0 SF        | 0.00 AC |  |
| PARKING COVERAGE LANDSCAPE            | 0 SF        | 0.00 AC |  |
| SITE COVERAGE TOTAL OF DISTURBED AREA | 0 SF        | 0.00 AC |  |

# SOUTHWEST MEMORIAL HOSPITAL SITE DEVELOPMENT PLAN LOCATED IN SECTION 23, TOWNSHIP 36 NORTH,

RANGE 16 WEST, NMPM, CITY OF CORTEZ, MONTEZUMA COUNTY, COLORADO LOCATED AT 1131 N MILDRED ROAD

| PERCENTAGE | SITE DATA CHART FOR TOTAL LOT    | SQUARE FEET | ACRES    |   |
|------------|----------------------------------|-------------|----------|---|
| 35.22%     | SITE COVERAGE STRUCTURES         | 132,705 SF  | 3.05 AC  |   |
| 7.30%      | SITE COVERAGE PARKING & DRIVES   | 189,434 SF  | 4.35 AC  | : |
| 4.31%      | SITE COVERAGE OTHER IMPERVIOUS   | 59,906 SF   | 1.37 AC  |   |
| 53.17%     | SITE COVERAGE LANDSCAPE          | 307,032 SF  | 7.04 AC  |   |
|            | SITE COVERAGE TOTAL OF TOTAL LOT | 689,077 SF  | 15.81 AC |   |
| 0.00%      | PARKING COVERAGE HARDSCAPE       | 169,353 SF  | 3.89 AC  | ; |
| 0.00%      | PARKING COVERAGE LANDSCAPE       | 34,565 SF   | 0.79 AC  |   |
|            | SITE COVERAGE TOTAL OF TOTAL LOT | 203,918 SF  | 4.68 AC  |   |