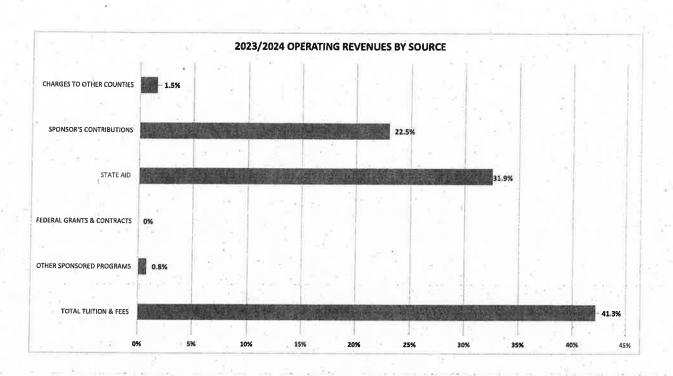

| \$ | 8,961,389                       | 9.1%                 | 1939 | 1,147,472                        | 1.3%                 |
| OTAL REVENUES                        | \$ | 109,296,935         | \$ | 99,568,382          | s                   | 96,269,422           | \$   | 81,773,696                         | \$ | 98,695,349                      | 100.0%               | \$   | 87.948.753                       | 100.0%               |



From 2019 to 2022, SUNY Erie Community College received \$27.6 million in federal stimulus funds, which helped address financial challenges caused by declining enrollments. These funds were crucial in stabilizing the college's finances and supporting its operations. Similar funds are not available for the fiscal years 2022 to 2024.





| TOTAL INSTRUCTION                |                     |            |          |                     |              | 2023/2024 E                      | מווכ     | CET                                     |     |                       |               |    |                       |               |
|----------------------------------|---------------------|------------|----------|---------------------|--------------|----------------------------------|----------|-----------------------------------------|-----|-----------------------|---------------|----|-----------------------|---------------|
| TOTAL INSTRUCTION                |                     |            |          |                     | _            |                                  |          |