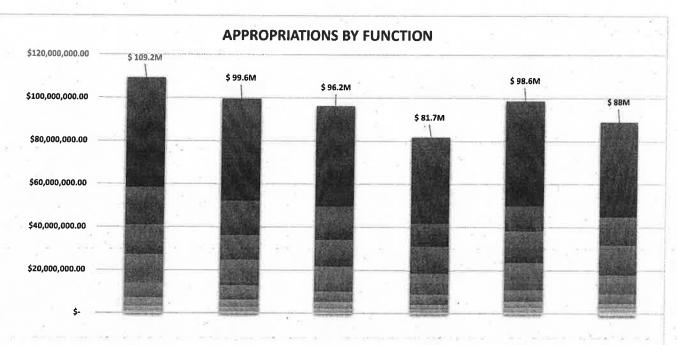

| s  | 98,695,349                      | 100.0%                  | _  | 87,948,753                      | 100.0%                  |





| \$(20,000,000.00)                       |                  |                  |                  |                               |                              |                              |
|-----------------------------------------|------------------|------------------|------------------|-------------------------------|------------------------------|------------------------------|
| *************************************** | 2019/2020 ACTUAL | 2020/2021 ACTUAL | 2021/2022 ACTUAL | 2022/2023<br>Projected ACTUAL | 2022/2023<br>APPROVED BUDGET | 2023/2024<br>APPROVED BUDGET |
| ■INSTRUCTION                            | \$50,796,790.00  | \$47,198,320.00  | \$46,459,844.00  | \$39,826,288.28               | \$48,659,641.18              | \$43,908,675.06              |
| ■ GENERAL INSTIT