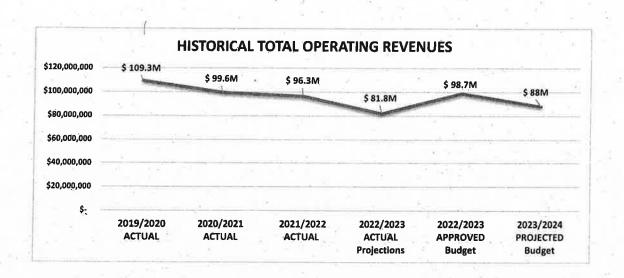

| \$   | 88,659,268                         | \$ | 89,733,960                      | 90.9%                | \$   | 86,801,281                       | 98.7%                |
| UND BALANCE USE / (SURPLUS)          | \$ | 8,648,238           | \$ | (1,696,669)         | \$                  | (6,511,367)          | \$   | (6,885,572)                        | \$ | 8,961,389                       | 9.1%                 | 1939 | 1,147,472                        | 1.3%                 |
| OTAL REVENUES                        | \$ | 109,296,935         | \$ | 99,568,382          | s                   | 96,269,422           | \$   | 81,773,696                         | \$ | 98,695,349                      | 100.0%               | \$   | 87.948.753                       | 100.0%               |



From 2019 to 2022, SUNY Erie Community College received \$27.6 million in federal stimulus funds, which helped address financial challenges caused by declining enrollments. These funds were crucial in stabilizing the college's finances and supporting its operations. Similar funds are not available for the fiscal years 2022 to 2024.





| TOTAL INSTRUCTION                |                     |            |          |                     |              | 2023/2024 E                      | מווכ     | CET                                     |     |                       |               |    |                       |               |
|----------------------------------|---------------------|------------|----------|---------------------|--------------|----------------------------------|------