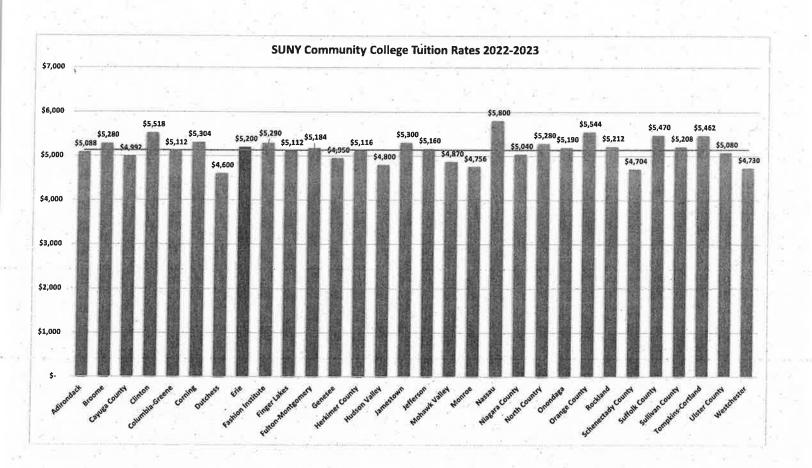

| 29.9%                  | 20              |



#### Erie County Community College Multi-Year Financial Projection: Primarily Budget

| B                                              |      | A            | ctual |                                      |    |            |    |             |    | Projected   |    |              |    |            |
|------------------------------------------------|------|--------------|-------|--------------------------------------|----|------------|----|-------------|----|-------------|----|--------------|----|------------|
|                                                | _    | 2020/21      |       | 2021/22                              | -  | 2022/23    | _  | 2023/24     |    | 2024/25     |    | 2025/26      | _  | 2026/27    |
| Starting Fund Balance                          | \$   | 6,400,691