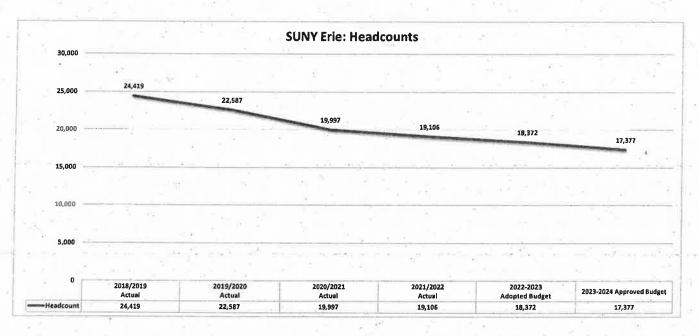

| 7,312.1                         |
| /inter                     | 423                 | 328                 | 400                 | 422                 | 391                            | 369.4                           |
| pring                      | 10,397              | 9,942               | 8,450               | 8,278               | 8,041                          | 7,605.9                         |
| ummer                      | 3,061               | 2,286               | 2,602               | 2,169               | 2,209                          | 2,089.7                         |
| otal Headcount             | 24,419              | 22,587              | 19,997              | 19,106              | 18,372                         | 17,377.2                        |







|                           | 5110