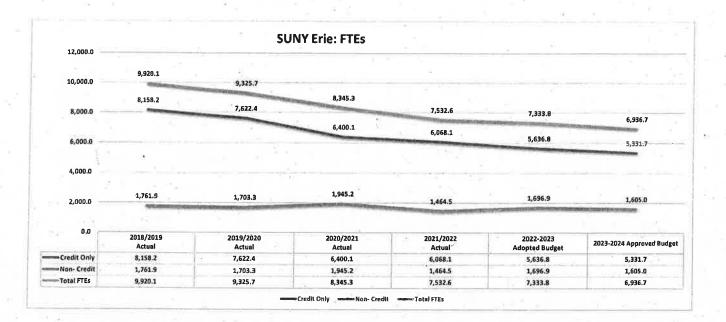

| 7,312.1                         |
| /inter                     | 423                 | 328                 | 400                 | 422                 | 391                            | 369.4                           |
| pring                      | 10,397              | 9,942               | 8,450               | 8,278               | 8,041                          | 7,605.9                         |
| ummer                      | 3,061               | 2,286               | 2,602               | 2,169               | 2,209                          | 2,089.7                         |
| otal Headcount             | 24,419              | 22,587              | 19,997              | 19,106              | 18,372                         | 17,377.2                        |







|                           | 5110