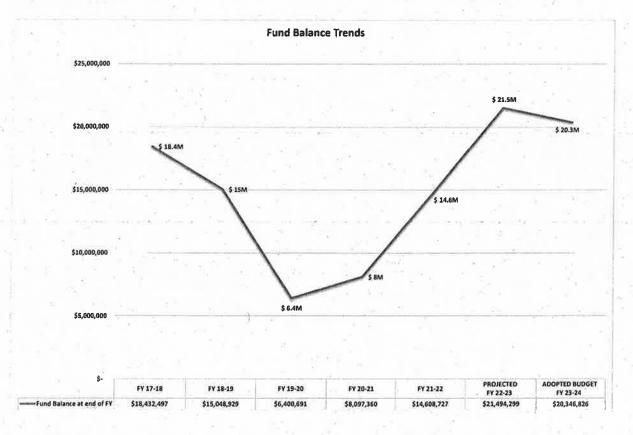

| 18,432,497                  | \$  | 15,048,929             | \$ | 6,400,691              | \$ | 8,097,360             | \$  | 14,608,727            | \$ | 21,494,299                          | \$ | 20,346,826                                  |



|                    | S       | tate Univer | sity of New | York (SUN | Y)        |         |         |         | -       |         |                      |                        |