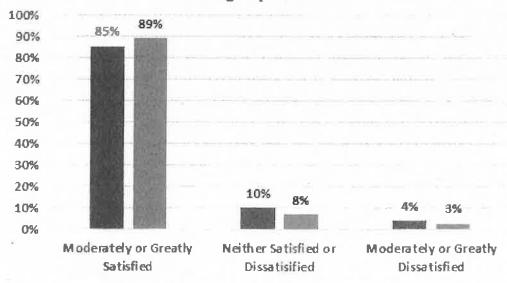

kids enjoying the outdoors."

"Had a great time teaching and enjoying the extra time with son. Thanks again."

"I got to spend time with my grandfather and although we did not score a deer just being in our woods was fun."

"It's a great way to get the young generation to hunt."

"Love the early opportunity with my father. Great bonding experience."

"The youth hunt is great...I think it builds a great trust and cooperation between DEC officers, young hunters and their parents, that extends well beyond the weekend. Great experience."

"This was a great opportunity. Thank you for allowing this and promoting younger hunters."



Holland B. from Ontario County got her first doe and buck in 2021. "What an amazing year!"

# How Satisfied were you with your Youth Big Game Hunting experiences?



■ Youth Hunter ■ Adult Mentor

## Recommendations

C 16 16 160

As evidenced in this report, it is clear that 12-and 13-year-old hunters can safely and successfully hunt deer with a firearm or crossbow and should be authorized to retain this important opportunity. In order to continue to cultivate the next generation of safe and responsible hunters and capitalize on the success of this program, DEC provides the following recommendations to expand youth hunting opportunities in New York:

- 1- Make permanent the authorization for 12- and 13-year-old hunters to hunt deer with a firearm and crossbow. We assessed participation and harvest by junior big game hunters through a post-season survey and asked about their level of satisfaction with their big game hunting opportunities in 2021. More