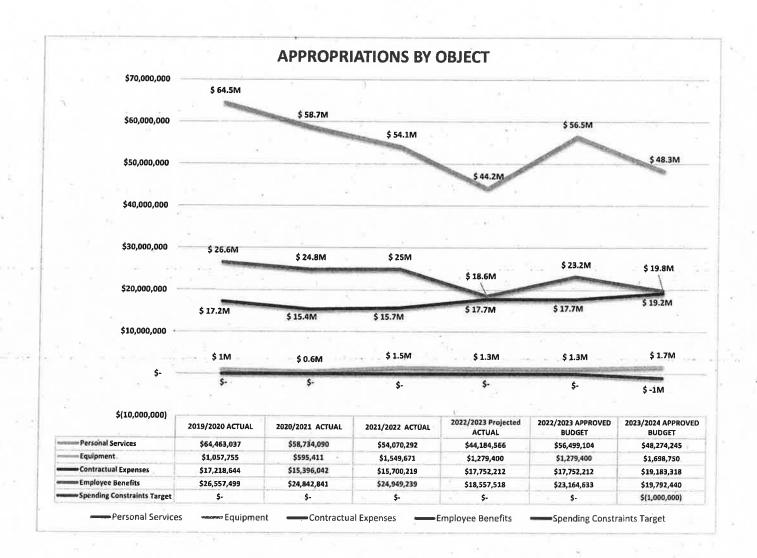

| s  | 98,695,349                      | 100.0%                  | _  | 87,948,753                      | 100.0%                  |





| \$(20,000,000.00)                       |                  |                  |                  |                               |                              |                              |
|-----------------------------------------|------------------|------------------|------------------|-------------------------------|------------------------------|------------------------------|
| *************************************** | 2019/2020 ACTUAL | 2020/2021 ACTUAL | 2021/2022 ACTUAL | 2022/2023<br>Projected ACTUAL | 2022/2023<br>APPROVED BUDGET | 2023/2024<br>APPROVED BUDGET |
| ■INSTRUCTION                            | \$50,796,790.00  | \$47,198,320.00  | \$46,459,844.00  | \$39,826,288.28               | \$48,659,641.18              | \$43,908,675.06              |
| ■ GENERAL INST