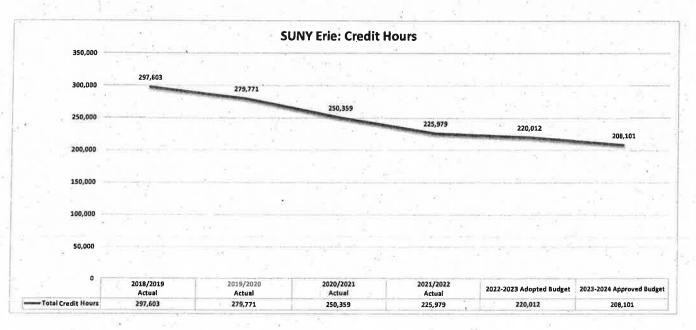

| 7,312.1                         |
| /inter                     | 423                 | 328                 | 400                 | 422                 | 391                            | 369.4                           |
| pring                      | 10,397              | 9,942               | 8,450               | 8,278               | 8,041                          | 7,605.9                         |
| ummer                      | 3,061               | 2,286               | 2,602               | 2,169               | 2,209                          | 2,089.7                         |
| otal Headcount             | 24,419              | 22,587              | 19,997              | 19,106              | 18,372                         | 17,377.2                        |







|                           | 5110