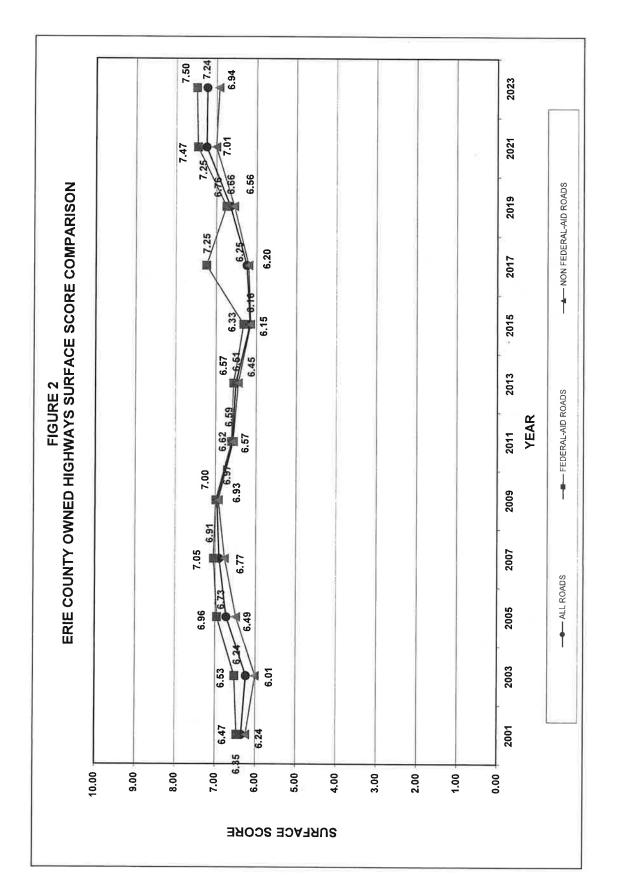

6        | 13.5%   |
| DISTRICT 5 | 49.08                | 9.1%    | 98.17         | 8.2%    |
| TOTAL      | 541.93               | 100.0%  | 1197.41       | 100.0%  |

#### ERIE COUNTY OWNED NFA HIGHWAYS

|            | CENTER LINE<br>MILES | PERCENT | LANE<br>MILES | PERCENT |
|------------|----------------------|---------|---------------|---------|
| DISTRICT 1 | 149.92               | 23.4%   | 299.84        | 23.4%   |
| DISTRICT 2 | 14.52                | 2.3%    | 30.69         | 2.4%    |
| DISTRICT 3 | 166.28               | 26.0%   | 332.56        | 25.9%   |
| DISTRICT 4 | 166.82               | 26.0%   | 333.64        | 26.0%   |
| DISTRICT 5 | 143.18               | 22.3%   | 286.37        | 22.3%   |
| TOTAL      | 640.72               | 100.0%  | 1283.10       | 100.0%  |



TABLE 3
ERIE COUNTY OWNED HIGHWAYS
ALL DISTRICTS
2023 SURFACE CONDITION

| CONDITION LEVEL    | SCORE | LANE MILES | PERC   | CENT    |
|--------------------|-------|------------|--------|---------|
|                    |       |            |        |         |
| EXCELLENT          | 10    | 139.45     | 5.6%   | 17.7%   |
|                    | 9     | 300.54     | 12.1%  |         |
| COOR               | 8     | 538.68     | 21.7%  | 45.3%   |
| GOOD               | 7     | 584.73     | 23.6%  | 43.3 /0 |
|                    |       |            |        |         |
| FAIR               | 6     | 666.42     | 26.9%  | 26.9%   |
| POOR               | 5     | 229.26     | 9.2%   | 10.1%   |
|                    | 4     | 20.59      | 0.8%   |         |
|                    | 3     | 0