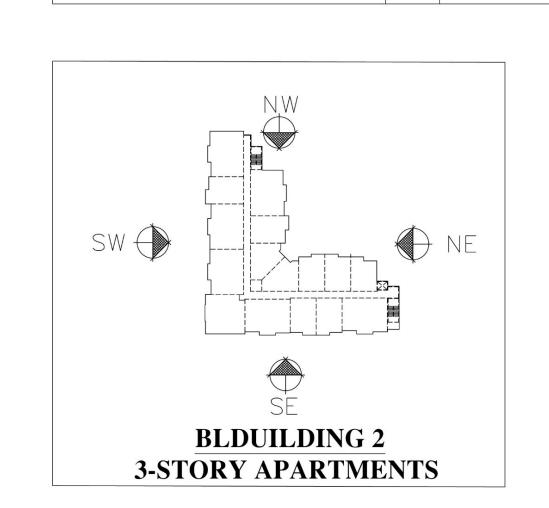

RTICULATION FOOTPRINT                                                                       | STATUS           |
| BUILDING FACADE LENGTH 172.16 FT. X 20% = 34.43 FT. MIN. PERPENDICULAR OFFSET OF 2 FEET | OK      | BUILDING FACADE LENGTH 172.16 FT. X 20% = 34.43FT.<br>MIN. VERTICAL ELEVATION CHANGE                     | OK               |
| BUILDING FACADE LENGTH 172.16 FT. X 30% = 51.65 FT. MIN. PERPENDICULAR OFFSET OF 4 FEET | 3'-0"   | MINIMUM 3 FOOT VERTICAL ELEVATION CHANGE EVERY 50 FEET VERTICAL ELEVATION CHANGE (FLAT ROOFS)            | OK               |
| MINIMUM 2 FOOT PERPENDICULAR BUILDING OFFSET EVERY 30 FEET                              |         | AVERAGE NON-ARTICULATED BUILDING HEIGHT (ROOF EAVE) AVERAGE NON-ARTICULATED BUILDING HEIGHT (MAIN RIDGE) | 32'-4"<br>43'-4" |





COLOR OF SIDING, COLOR OF STUCCO, AND

4. ORNAMENTAL WINDOW HEADERS / LINTELS

9. BENCHES (REFER TO CIVIL DRAWINGS)

TRIM TO MATCH EXISTING PHASE 1

ARCHITECTURAL ELEMENTS 1. DIVIDED LIGHT WINDOWS

5. VARIED ROOF HEIGHTS

6. ORNAMENTAL FACADE TRIMS

8. DISTINCTIVE LIGHTING FEATURE

3. RECESSED ENTRIES

7. COVERED AWNINGS

2. ALCOVES

10. PLANTER



01 BUILDING 2 - SOUTH-EAST ELEVATION SCALE: 3/32" = 1'-0"(CENTERVILLE VIEW)

**CASE NO: 220818-2** 

| 01 - BUILDING ARTICULATION - NORTH EA                                                     | AST ELE | EVATION BUILDING                                                                                         | 2                |
|-------------------------------------------------------------------------------------------|---------|-------------