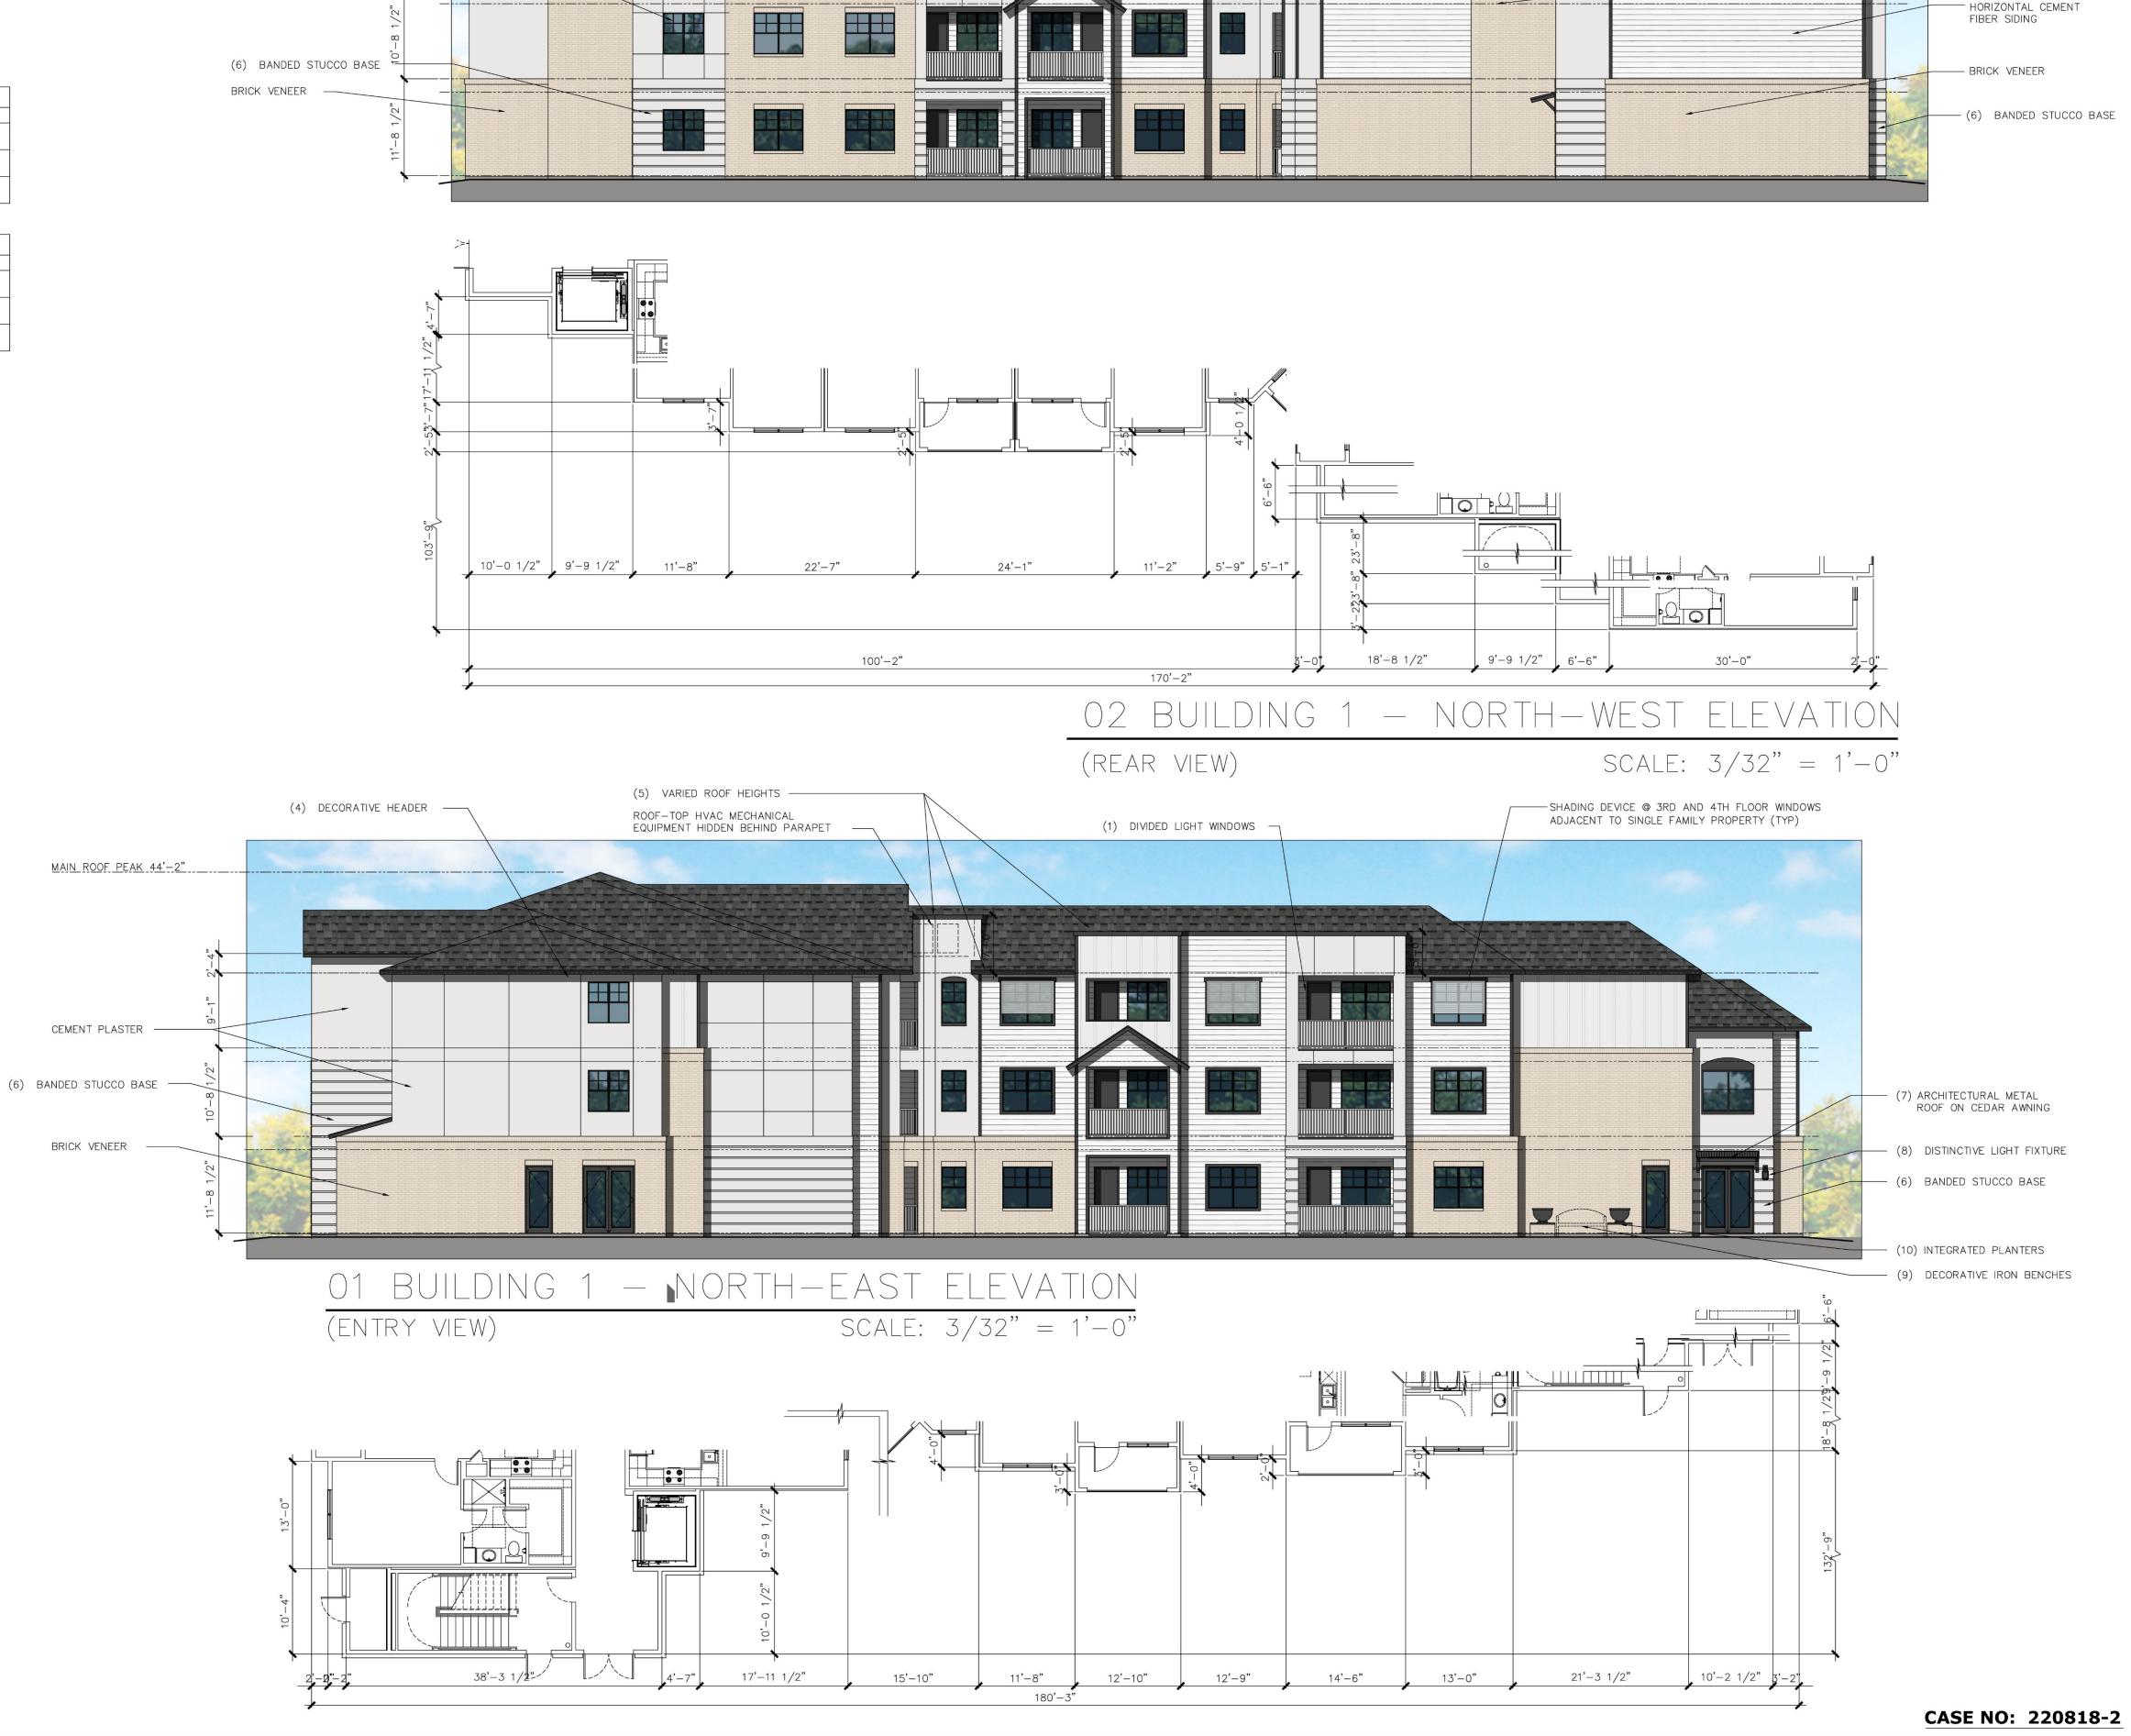

| STATUS           |  |  |
| BUILDING FACADE LENGTH 170.16 FT. X 20% = 34.03 FT. MIN. PERPENDICULAR OFFSET OF 2 FEET | ок     | BUILDING FACADE LENGTH 170.16 FT. X 20% = 34.03 FT. MIN. VERTICAL ELEVATION CHANGE (FLAT ROOF)           | ОК               |  |  |
| BUILDING FACADE LENGTH 170.16 FT. X 30% = 51.05 FT. MIN. PERPENDICULAR OFFSET OF 4 FEET | ок     | MINIMUM 3 FOOT VERTICAL ELEVATION CHANGE EVERY 50 FEET VERTICAL ELEVATION CHANGE (FLAT ROOFS)            | OK               |  |  |
| MINIMUM 2 FOOT PERPENDICULAR BUILDING OFFSET EVERY 30 FEET                              | ОК     | AVERAGE NON-ARTICULATED BUILDING HEIGHT (ROOF EAVE) AVERAGE NON-ARTICULATED BUILDING HEIGHT (MAIN RIDGE) | 32'-4"<br>43'-4" |  |  |



10. PLANTER



ROOF-TOP HVAC MECHANICAL

EQUIPMENT HIDDEN BEHIND PARAPET

W: CLINILLIN VILLL ACTIVE ADULT LIVING COMMUNITY

505 W. CENTERVILLE ROAD\

- CEMENT PLASTER

FIBER SIDING

HORIZONTAL CEMENT

CASE NUMBER 220818-2

TECTURE DEANNING INTERIORS

INTERIORS

ILLAS PKWY. SUITE 2900 DALLAS, TX 972-248-2486 FAX 972-248-155

BUILDING TYPE 2
ELEVATIONS 2

JOB # 222063

POOL BUILDING ELEVATIONS A04.05

JOB # 222063

**CASE NO: 220818-2** 

(FRONT VIEW)



City Council Regular Session Agenda

4.

**Meeting Date:** 10/17/2023

Item Title: Garland Cultural Arts Commission Inc. Hotel Occupancy Tax Revenue Budget,

Sub-grant Recipients and Hotel Occupancy Tax Program Management

Agreement

Submitted By: Amy Rosenthal, Cultural Arts Director

### **Summary of Request/Problem**

At the October 9, 2023, Work Sess