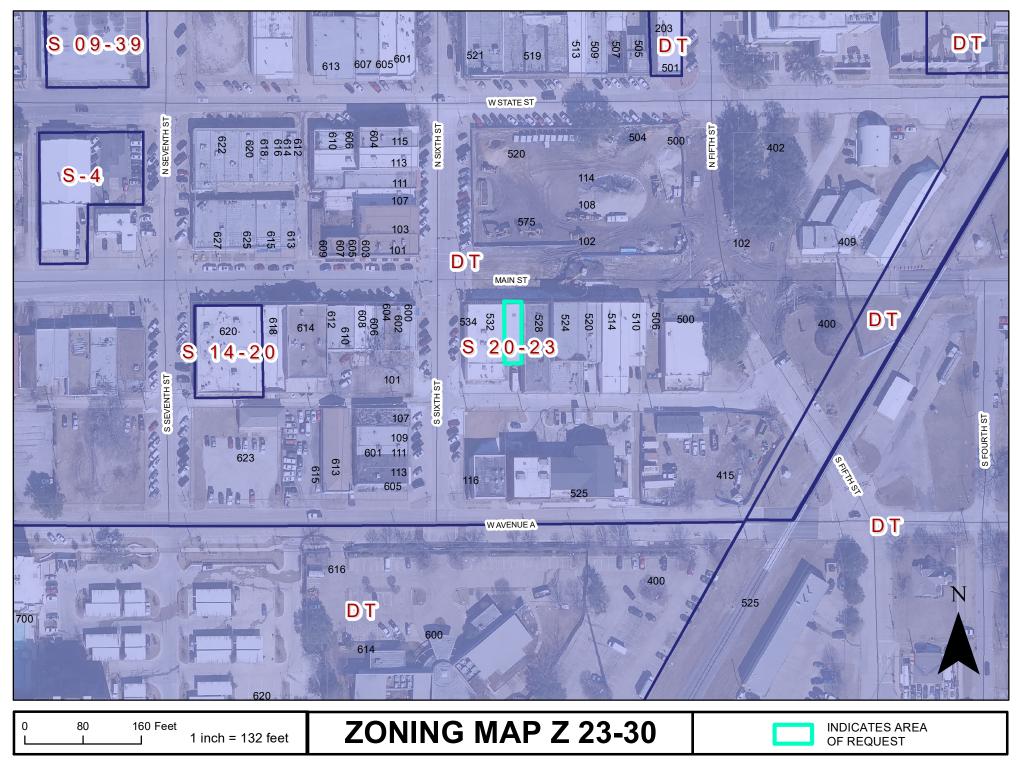

#### 10. Hold public hearings on:

a. Consider a request by Momentum Tattoo LLC to renew a Specific Use Provision for an existing Tattooing Establishment. The site is located at 532 Main Street, Suite B in District 2. (This item was postponed from the October 10, 2023, Regular City Council meeting.)

Consideration of the application of Momentum Tattoo LLC., requesting approval of a 1) Specific Use Provision Renewal for a Tattooing/Body Piercing Establishment Use, 2) a Major Waiver to Table 7-1 of the Garland Development Code regarding the location and Special Standards of Tattooing/Body Piercing Establishments, and 3) a Downtown Development Plan for a Tattooing/Body Piercing Establishment Use. This property is located at 532 Main Street, Suite B. (File Z 23-30, District 2)