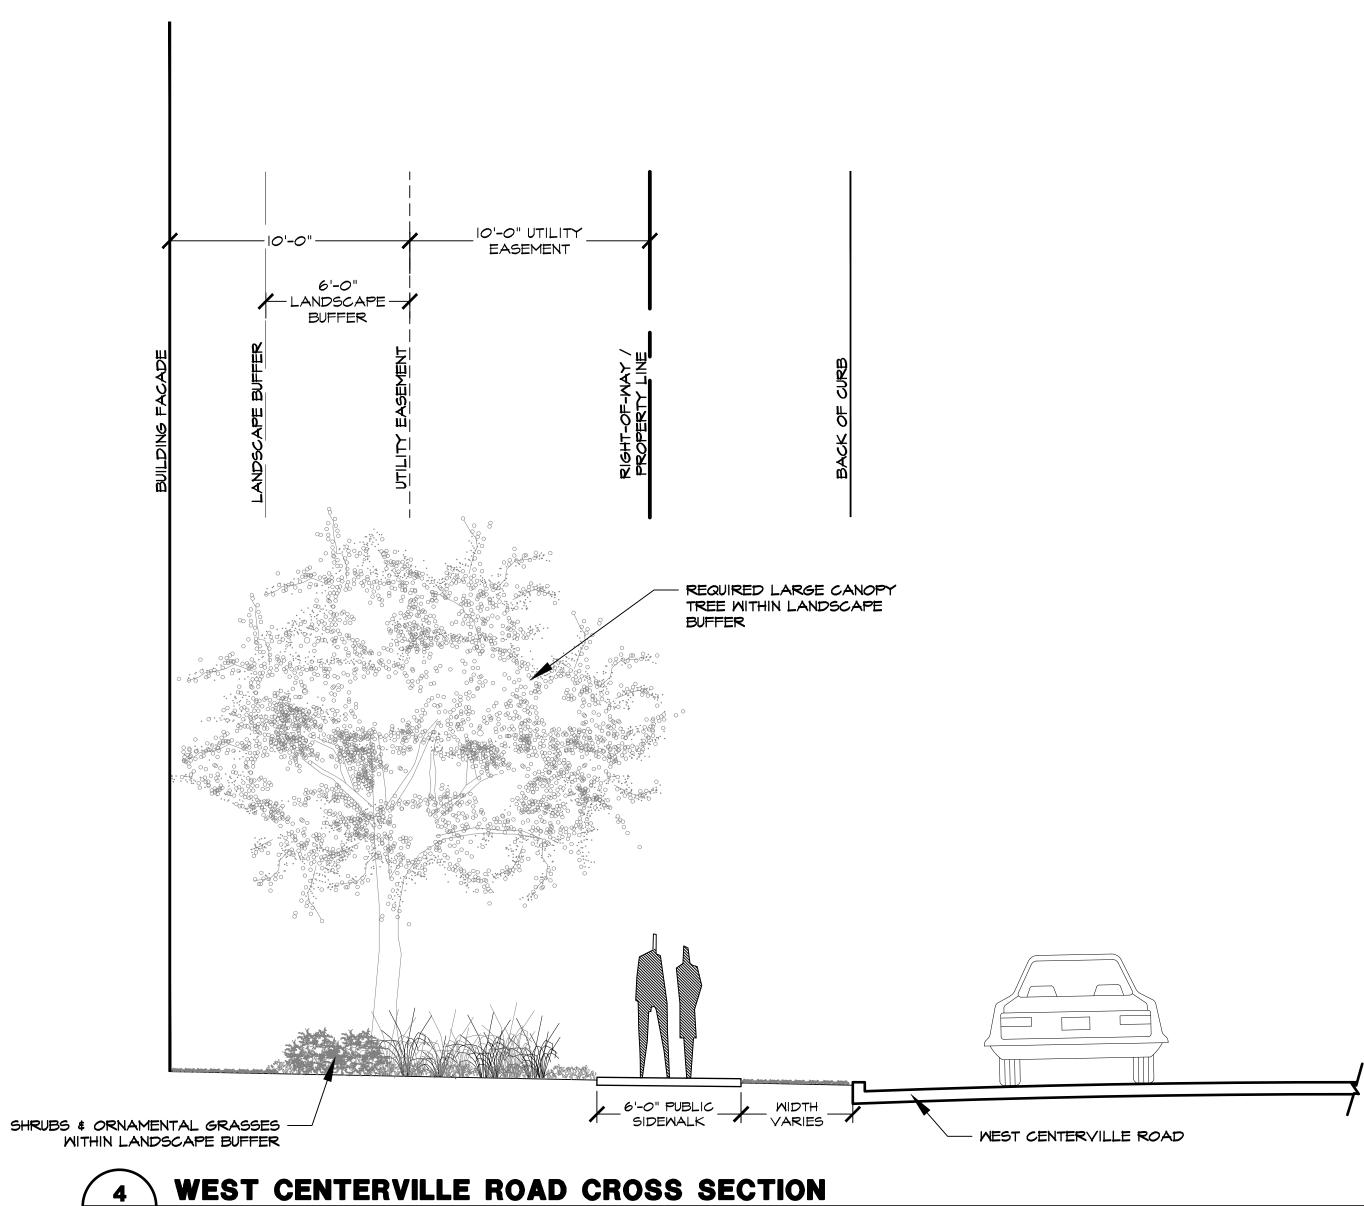

ING THROUGH THE BUILDING DEPARTMENT

# WEST CENTERVILLE ACTIVE **ADULT LIVING**

~CONCEPTUAL LANDSCAPE PLAN~ CITY CASE #220818-2

### OWNER / TR SCOTT CAPITAL, LLC **DEVELOPER:** P.O. BOX 764

ADDISON, TEXAS 75001 PH. (214) 901-5971 **CONTACT: SCOTT THEERINGER** 

CIVIL **SPIARS ENGINEERING ENGINEER:** 501 W PRESIDENT GEORGE BUSH HWY, **SUITE 200** 

RICHARDSON, TEXAS 75080 PH. (469) 395-0528 CONTACT: MIKE MARTINIE, P.E. LANDSCAPE STUDIO 13 DESIGN GROUP, PLLC.

386 WEST MAIN STREET LEWISVILLE, TEXAS 75057 PH. (469) 635-1900 CONTACT: LEONARD REEVES, ASLA, LI







One Inch





ALL IMPROVEMENTS SHOWN ON THIS PLAN ARE CONCEPTUAL IN NATURE & SUBJECT TO CHANGE



DESIGN GROUP

Studio 13 Design Group, PLLC.

386 W. Main Street

469-635-1900

Lewisville, Texas 75057

TBAE Firm #BR643

# LS-





# WEST CENTERVILLE ACTIVE **ADULT LIVING**

~CONCEPTUAL SCREENING & FENCING~ CITY CASE #220818-2

OWNER / **DEVELOPER:** 

TR SCOTT CAPITAL, LLC P.O. BOX 764

ADDISON, TEXAS 75001 PH. (214) 901-5971 **CONTACT: SCOTT THEERINGER** 

CIVIL ENGINEER: SPIARS ENGINEERING 501 W PRESIDENT GEORGE BUSH HWY,

> **SUITE 200** RICHARDSON, TEXAS 75080 PH. (469) 395-0528

CONTACT: MIKE MARTINIE, P.E.

LANDSCAPE **ARCHITECT:**  STUDIO 13 DESIGN GROUP, PLLC. 386 WEST MAIN STREET LEWISVILLE, TEXAS 75057 PH. (469) 635-1900 CONTACT: LEONARD REEVES, ASLA, LI



Bar is one inch on original drawing. If not one inch on this sheet, adjust scale as necessary.

One Inch



LOCATION MAP NOT TO SCALE

NOTE: ALL IMPROVEMENTS SHOWN ON THIS PLAN ARE CONCEPTUAL IN NATURE & SUBJECT TO CHANGE.



SCALE: 1/4" = 1'-0"



Se