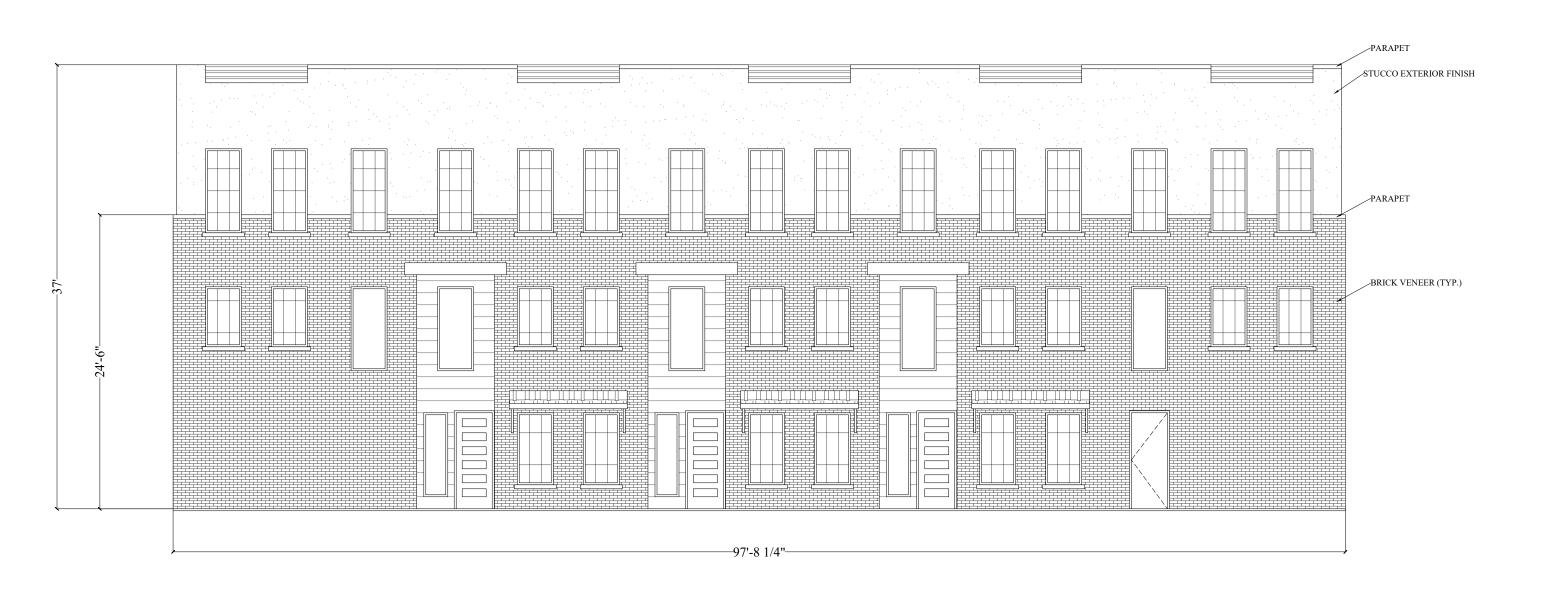

TX REG. SURVEYING FIRM LS-10008000

TAW

PK FILE: 1639-22.196

**CASE NO. 230427-2** TX REG. ENGINEERING FIRM F-469

**City Council Regular Session Agenda** 

3. b.

**Meeting Date:** 10/17/2023

Item Title: Z 23-29 Spiars Engineering (District 5)

Submitted By: Will Guerin, Planning Director

### **Summary of Request/Problem**

Zoning Ordinance Z 23-29 Spiars Engineering

### Recommendation/Action Requested and Justification

Consider adoption of the attached ordinance.

### **Attachments**

Z 23-29 Ordinance

Z 23-29 Exhibit A

Z 23-29 Exhibit B

Z 23-29 Exhibits C-E