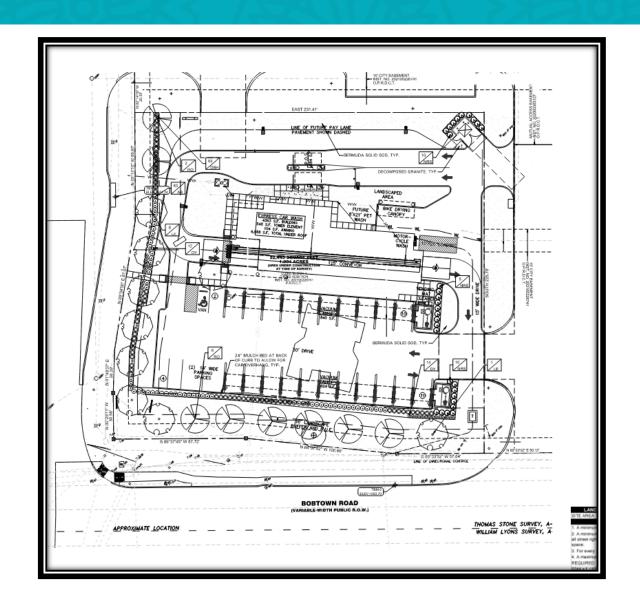

## c. Consider a request by EDG Architects to allow an Automated/Rollover Car Wash use. The site is located at 4249 Bobtown Road in District 3.

Consideration of the application of EDG Architects, requesting approval of a 1) Specific Use Provision for an Automated/Rollover Car Wash Use on a property zoned Planned Development (PD) District 19-22 for Community Retail Uses, and 2) a Detail Plan for an Automated/Rollover Car Wash Use. This property is located at 4249 Bobtown Road. (File 23-27, District 3)