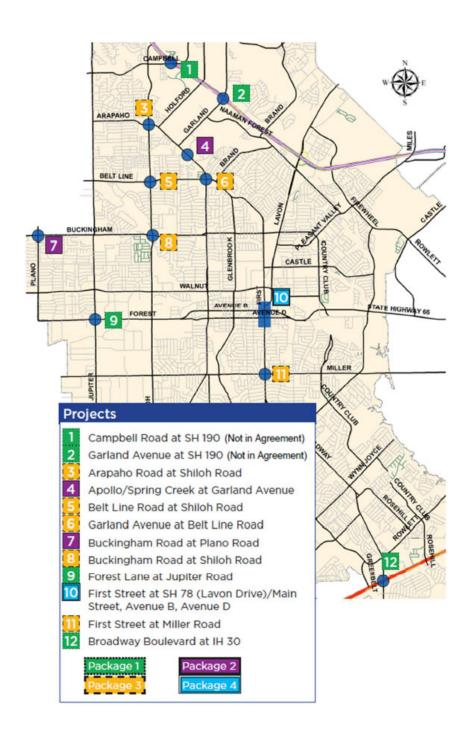

## 5. Bottleneck Improvements Program - Project Specific Agreement with Dallas County

Consider and take appropriate action to authorize the City Manager to execute the PSA with Dallas County for the intersections at: Broadway Boulevard at Interstate Highway 30 Service Road, Buckingham Road at Plano Road, Forest Lane at Jupiter Road, and Apollo / Spring Creek at Garland Avenue.

## 6. Consider authorizing the City Manager to execute the Funding Agreement with Dallas County

Consider and take appropriate action to authorize the City manager to execute the Funding Agreement with Dallas County for the intersections at: Broadway Boulevard at Interstate Highway 30 Service Road, Buckingham Road at Plano Road, Forest Lane at Jupiter Road, Apollo / Spring Creek Drive at Garland Avenue, Arapaho Road at Shiloh Road, Buckingham Road at Shiloh Road, First Street at Miller Road, Belt Line Road at Shiloh Road, Campbell Road at SH 190, Garland Avenue at SH 190, Garland Avenue at Belt Line Road, and First Street at SH 78.