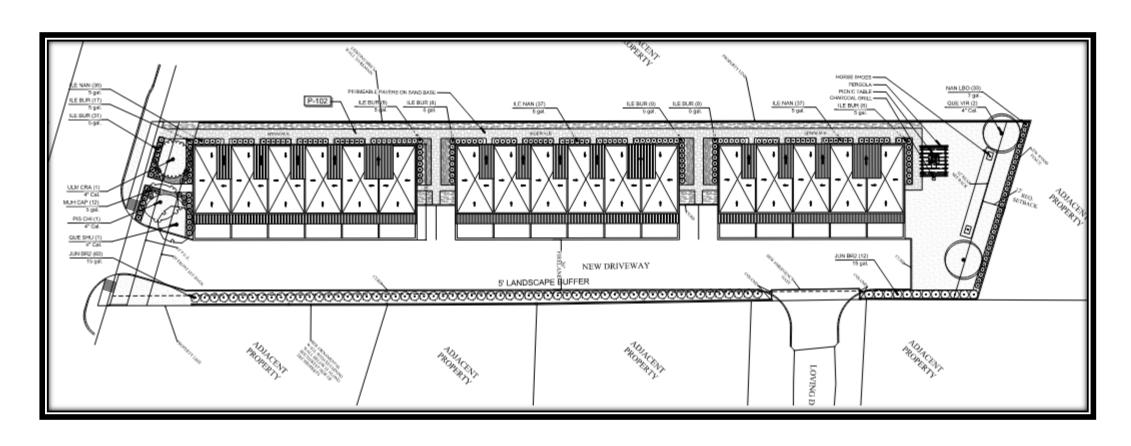

## c. APPROVED Consider a Zoning request by Spiars Engineering for a senior independent living development with 152 dwelling units. The site is located at 413 and 505 West Centerville Road and 510 Candlewood

Consideration of the application of Spiars Engineering, requesting approval of a Change in Zoning from Community Office (CO) District and Neighborhood Office (NO) District to a Planned Development (PD) District for Elder Care – Independent Living Use. This property is located at 413 & 505 West Centerville Road and 510 Candlewood Lane. (File Z 23-29, District 5)

The staff report was presented by William Guerin, Director of Planning.

The speaker on this item was Scott Theeringer, Developer. The speakers in favor of the item were Mark Ewing, Kathleen Johnson, Maxine Priebe and Sam Pierre-Auguste. The speaker in opposition to the item was Dr. Tricia Harris. Terri Bradshaw registered a position in favor of the item.

There was discussion by the Council.

The motion was made by Council Member Lucht to approve the Zoning request (Item 7c) and the Detail Plan (Item 7d), seconded by Council Member Williams. The motion carried:

Vote: 9 ayes, 0 nays

Lane in District 5.

# d. APPROVED Consider a Detail Plan request Spiars Engineering for a senior independent living development with 152 dwelling units. The site is located at 413 and 505 West Centerville Road and 510 Candlewood Lane in District 5.

Consideration of the application of Spiars Engineering, requesting approval of a Detail Plan for Elder Care-Independent Living Use. This property is located at 413 & 505 West Centerville Road and 510 Candlewood Lane. (File Z 23-29, District 5)