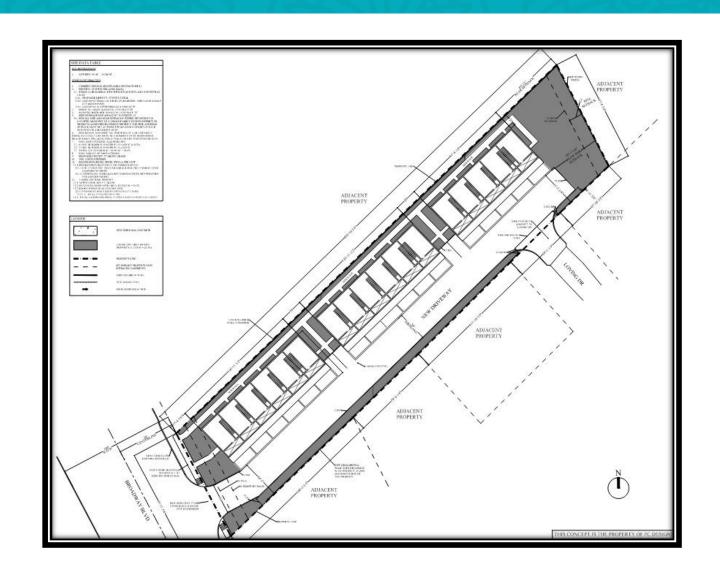

City Council Regular Session Agenda

3. a.

**Meeting Date:** 10/17/2023

Item Title: Z 23-25 Pacheco Koch, a Westwood Company (District 1)

Submitted By: Will Guerin, Planning Director

#### **Attachments**

Z 23-25 Ordinance

Z 23-25 Exhibit A

Z 23-25 Exhibit B

Z 23-25 Exhibits C & D

AN ORDINANCE AMENDING THE GARLAND DEVELOPMENT CODE OF THE CITY OF GARLAND, TEXAS, BY APPROVING 1) A SPECIFIC USE PROVISION FOR AN ELECTRIC SUBSTATION ON A PROPERTY ZONED PLANNED DEVELOPMENT (PD) DISTRICT 20-17 AND 2) A DETAIL PLAN FOR AN ELECTRIC SUBSTATION ON A 6.77-ACRE TRACT OF LAND LOCATED AT 741 HOLFORD ROAD; PROVIDING FOR CONDITIONS, RESTRICTIONS, AND REGULATIONS; PROVIDING A PENALTY UNDER THE PROVISIONS OF SEC. 10.05 OF THE CODE OF ORDINANCES OF THE CITY OF GARLAND, TEXAS; PROVIDING A NOTICE OF CONDITIONS OF COMPLIANCE CLAUSE; PROVIDING A SAVINGS CLAUSE AND A SEVERABILITY CLAUSE; AND PROVIDING AN EFFECTIVE DATE.

#### IV. Development Plans:

<u>Detail Plan</u>: Development shall be in general conformance with the Detail Plan labeled Exhibit C through Exhibit D. In the event there is conflict between the approved Detail Plan and the Specific Regulations below, the Specific Regulations shall apply.

# LANDSCAPE REQUIREMENTS TABLE

SITE AREA: 295,000 SF (6.77 ACRES)

ZONING: OFFICE / INDUSTRIAL

| LANDSCAPE AREA              |                                                | REQUIRED        | PROVIDED        |
|-----------------------------|------------------------------------------------|-----------------|-----------------|
| LANDSCAPE AREAS MUST TOT    | AL 10% OF TOTAL SITE AREA                      |                 |                 |
|                             | (295,000 SF X 10% = 29,500 SF)                 | 29,500 SF (10%) | 99,935 SF (34%) |
| BUFFER REQUIREMENTS         | )                                              | REQUIRED        | PROVIDED        |
| HOLFORD ROAD (485 LF): C-2  | 2 (100' 4-LANE DIVIDED) - 10' LANDSCAPE BUFFER |                 |                 |
| I TREE / 30 LF              | (485 LF / 30 = 16 TREES)                       | I G TREES       | 16 TREES        |
| 7 SHRUBS / 30 LF            | ((485 LF / 30) X 7 = 113 SHRUBS)               | 113 SHRUBS      | II5 SHRUBS      |
| PARKING REQUIREMENT         | 5                                              | REQUIRED        | PROVIDED        |
| LANDSCAPE ISLAND WITH ONE   | (I) TREE AT EACH TERMINUS OF PARKING           | N/A             | N/A             |
| ONE (I) CANOPY TREE PER TEN | (10) PARKING SPACES                            | N/A             | N/A             |
| CONTINUOUS ROW OF SHRUB     | S ALONG PARKING FACING STREET                  | N/A             | N/A             |
| NO PARKING SPACE FURTHER    | THAN 65 FT FROM REQUIRED TREE                  | N/A             | N/A             |
| DETENTION POND REQU         | IREMENTS                                       |                 |                 |
| TREES AND SHRUBS SCREENIN   | IG PERIMETER OF DETENTION POND FROM ROAD       | N/A             | N/A             |
| TREE MITIGATION REQU        | IREMENTS - SEE SHEET LI.OO THROUGH             | L1.03           |                 |