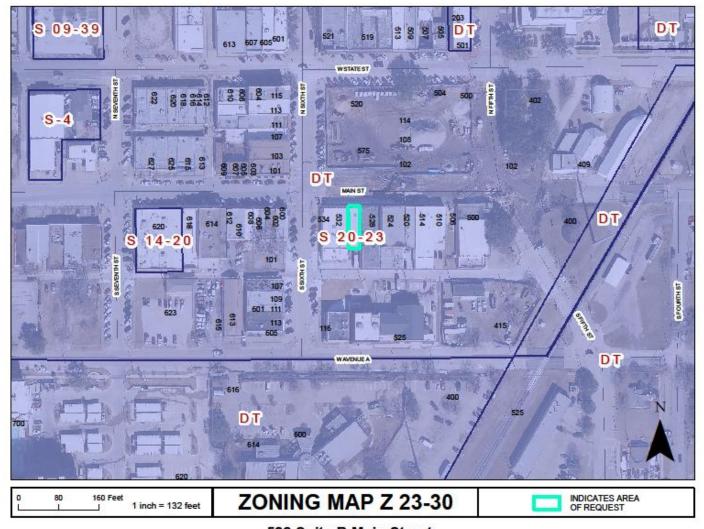

#### 10. Hold public hearings on:

a. Consider a request by Momentum Tattoo LLC to renew a Specific Use Provision for an existing Tattooing Establishment. The site is located at 532 Main Street, Suite B in District 2. (This item was postponed from the October 10, 2023, Regular City Council meeting.)

Consideration of the application of Momentum Tattoo LLC., requesting approval of a 1) Specific Use Provision Renewal for a Tattooing/Body Piercing Establishment Use, 2) a Major Waiver to Table 7-1 of the Garland Development Code regarding the location and Special Standards of Tattooing/Body Piercing Establishments, and 3) a Downtown Development Plan for a Tattooing/Body Piercing Establishment Use. This property is located at 532 Main Street, Suite B. (File Z 23-30, District 2)