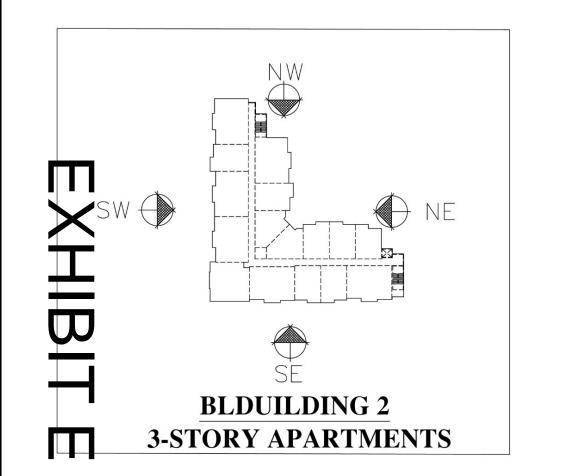

NT                                                                       | STATUS           |  |  |
| BUILDING FACADE LENGTH 170.16 FT. X 20% = 34.03 FT. MIN. PERPENDICULAR OFFSET OF 2 FEET | ок     | BUILDING FACADE LENGTH 170.16 FT. X 20% = 34.03 FT. MIN. VERTICAL ELEVATION CHANGE (FLAT ROOF)           | ОК               |  |  |
| BUILDING FACADE LENGTH 170.16 FT. X 30% = 51.05 FT. MIN. PERPENDICULAR OFFSET OF 4 FEET | ок     | MINIMUM 3 FOOT VERTICAL ELEVATION CHANGE EVERY 50 FEET VERTICAL ELEVATION CHANGE (FLAT ROOFS)            | OK               |  |  |
| MINIMUM 2 FOOT PERPENDICULAR BUILDING OFFSET EVERY 30 FEET                              | ОК     | AVERAGE NON-ARTICULATED BUILDING HEIGHT (ROOF EAVE) AVERAGE NON-ARTICULATED BUILDING HEIGHT (MAIN RIDGE) | 32'-4"<br>43'-4" |  |  |



10. PLANTER



ROOF-TOP HVAC MECHANICAL

EQUIPMENT HIDDEN BEHIND PARAPET

W: CLINILLIN VILLL ACTIVE ADULT LIVING COMMUNITY

505 W. CENTERVILLE ROAD\

- CEMENT PLASTER

FIBER SIDING

HORIZONTAL CEMENT

CASE NUMBER 220818-2

TECTURE DEANNING INTERIORS

INTERIORS

ILLAS PKWY. SUITE 2900 DALLAS, TX 972-248-2486 FAX 972-248-155

BUILDING TYPE 2
ELEVATIONS 2

JOB # 222063

POOL BUILDING ELEVATIONS A04.05

JOB # 222063

**CASE NO: 220818-2** 

(FRONT VIEW)



City Council Regular Session Agenda

4.

**Meeting Date:** 10/17/2023

Item Title: Garland Cultural Arts Commission Inc. Hotel Occupancy Tax Revenue Budget,

Sub-grant Recipients and Hotel Occupancy Tax Program Management

Agreement

Submitted By: Amy Rosenthal, Cultural Arts Director

### **Summary of Request/Problem**

At the October 9,