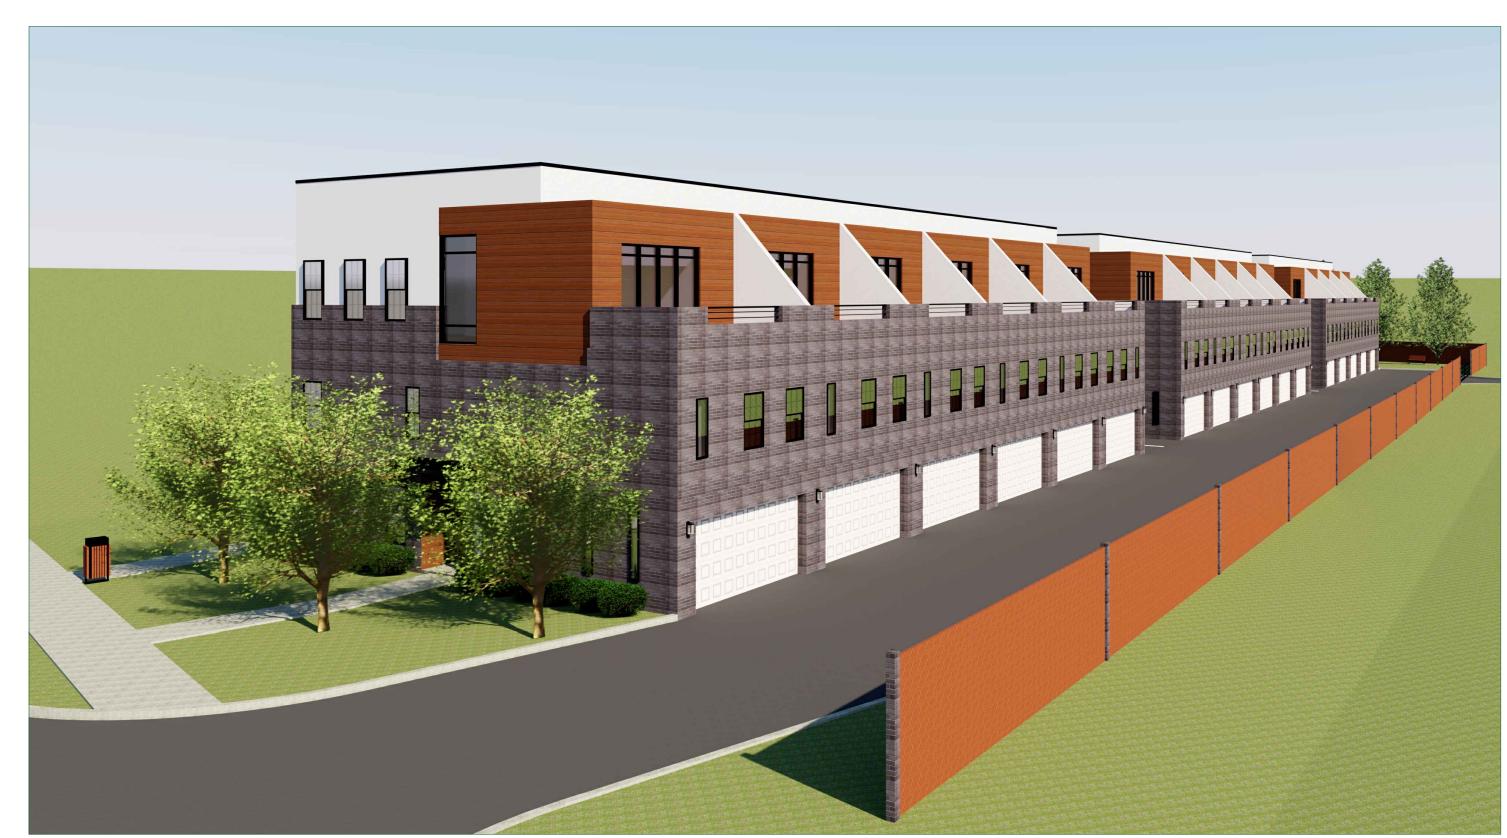

b. Consider a request by NetInversion, LLC to construct seventeen (17) condominium dwelling units in a townhouse-style configuration. The site is located at 5324 Broadway Boulevard in District 4.

Consideration of the application of NetInversion, LLC., requesting approval of a 1) Change in Zoning from Multi-Family-1 (MF-1) District to a Planned Development (PD) District for Multi-Family (MF-1) Use, and 2) a Detail Plan for a multi-family development. This property is located at 5324 Broadway Boulevard. (File Z 22-74, District 4)