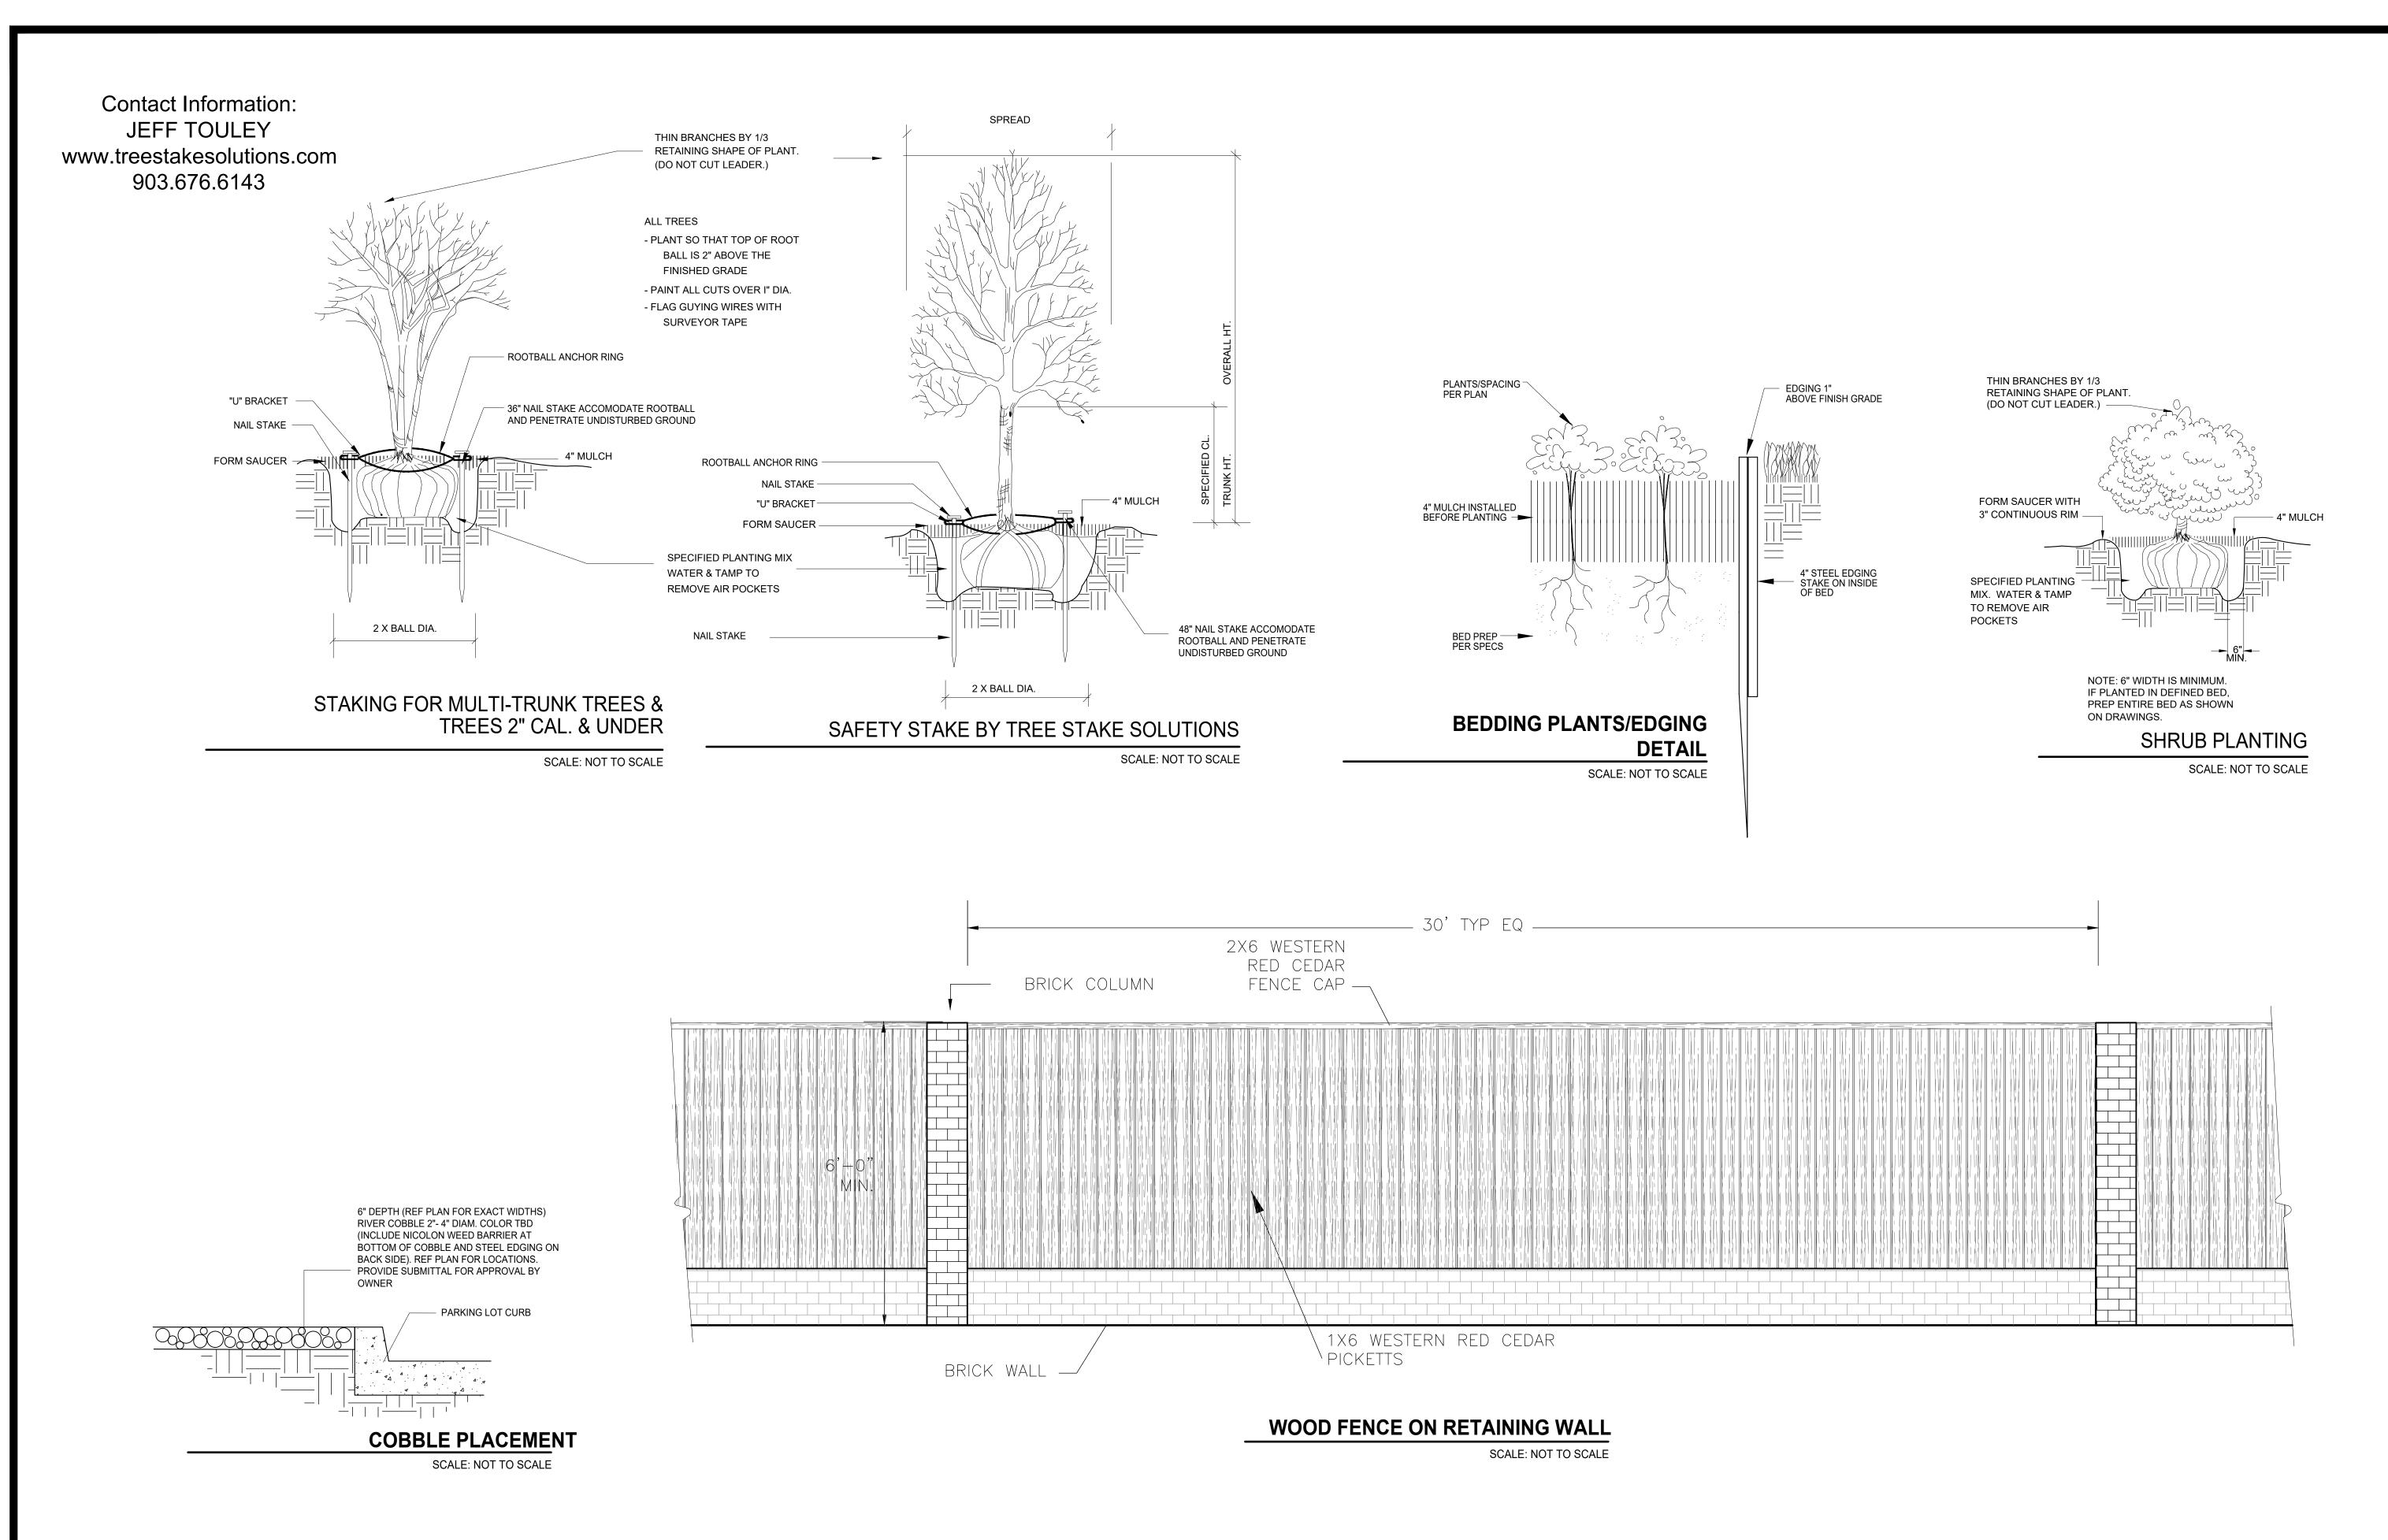

# REFERENCE NOTES SCHEDULE

STEEL EDGING 4/L2.03

## PLANTING GENERAL NOTES

- I. ALL PLANTS SHALL BE SET OUT FOR APPROVAL BY THE OWNER'S REPRESENTATIVE PRIOR TO INSTALLATION.
- 2. FINE GRADING SHALL BE PERFORMED IN ALL AREAS TO BE LANDSCAPED. FINE GRADING SHALL INCLUDE THE REMOVAL OF DEBRIS, ROCKS, ETC. FROM THE SITE AND INSURE POSITIVE DRAINAGE IN ALL AREAS.
- 3. THE CONTRACTOR SHALL LOCATE ALL UTILITIES AND EASEMENTS IN THE FIELD PRIOR TO COMMENCEMENT OF WORK. CONTRACTOR IS RESPONSIBLE FOR ANY DAMAGE TO UTILITIES DURING THE COURSE OF CONSTRUCTION.
- 4. WRITTEN DIMENSIONS SHALL GOVERN OVER SCALED DIMENSIONS.
- 5. THE CONTRACTOR SHALL REFER TO THE SPECIFICATIONS FOR ADDITIONAL INFORMATION AND REQUIREMENTS ASSOCIATED WITH THE LANDSCAPE AND ACCESSORIES.
- 6. ALL PLANT MATERIALS SHALL MEET ANSI Z60. I STANDARDS FOR CALIPER, HEIGHT AND ROOT BALL SIZE. ANY MATERIALS THAT DO NOT MEET OR EXCEED SUCH STANDARDS SHALL BE REJECTED AND REPLACED AT THE CONTRACTOR'S
- 7. BALLED AND BURLAPPED TREES SHALL HAVE THE TOP HALF OF THE WIRE BASKET REMOVED. THE BURLAP SHALL BE REMOVED TO THE GREATEST EXTENT POSSIBLE, USING A KNIFE TO CUT AND REMOVE THE BOTTOM HALF UNDER THE WIRE BASKET THAT REMAINS.
- 8. QUANTITIES ARE SHOWN FOR CONVENIENCE ONLY. CONTRACTOR IS RESPONSIBLE FOR VERIFYING ALL QUANTITIES

**CASE NO. 230427-2** TX REG. ENGINEERING FIRM F-469

TX REG. SURVEYING FIRM LS-10008000

TAW

— TOP OF SOD LAYER NOTE: STEEL EDGE SHALL CREATE A CLEAN SEPARATION BETWEEN AREAS \$ SHALL CREATE SMOOTH, EVEN LINES (AS INDICATED ON THE PLANS)

- TOPSOIL

STEEL EDGING AT PLANTING

TURF, REF. PLANTING PLANS FOR TYPE EXISTING SOIL -THEM OFF OWNER'S PROPERTY.

FINISH GRADE TOPSOIL BY REMOVING STONES LARGER THAN I" IN ANY DIMENSION AND STICKS, ROOTS, RUBBISH, AND OTHER EXTRANEOUS MATTER TO LEGALLY DISPOSE OF 2. ADD I" COMPOST ON THE SURFACE, THEN TILL TO 4" DEPTH 3. INSTALL SOD AND SEED AS SHOWN AND NOTED PER SPECIFICATIONS, REF. PLANTING PLANS FOR TYPE

SOIL PROFILE FOR SOD- TYP.

— SEED, REF. PLANTING PLANS FOR TYPE - EXCAVATE 6" OF SOIL PROFILE, BACKFILL WITH CLEAN BLACK CLAY SOIL FROM SITE EXISTING SOIL -I. FINISH GRADE TOPSOIL BY REMOVING STONES LARGER THAN I" IN ANY DIMENSION AND STICKS, ROOTS, RUBBISH, AND OTHER EXTRANEOUS MATTER TO LEGALLY DISPOSE OF THEM OFF OWNER'S PROPERTY. 2. ADD I "COMPOST ON THE SURFACE, THEN TILL TO 4" DEPTH 3. INSTALL SOD AND SEED AS SHOWN AND NOTED PER

SPECIFICATIONS, REF. PLANTING PLANS FOR TYPE SOIL PROFILE FOR SEED

9/22/2023 RESUBMITTAL 8/22/2023 SITE PLAN RESUBMITTAL 8/02/2023 SITE PLAN RESUBMITTAL 6/23/2023 SITE PLAN SUBMITTAL REVISION

INTERIM REVIEW

LANDSCAPE DETAILS

**DIGITAL GARLAND CAMPUS** 

**HOLFORD ROAD SUBSTATION** 

DIGITAL REALITY LOT 1 AND LOT 2, BLOCK 1-15.7AC

CITY OF GARLAND, DALLAS COUNTY, TEXAS DATE SCALE NOTES DESIGN DRAWN SEPT. 2023 L2.03 AS AMW SHOWN