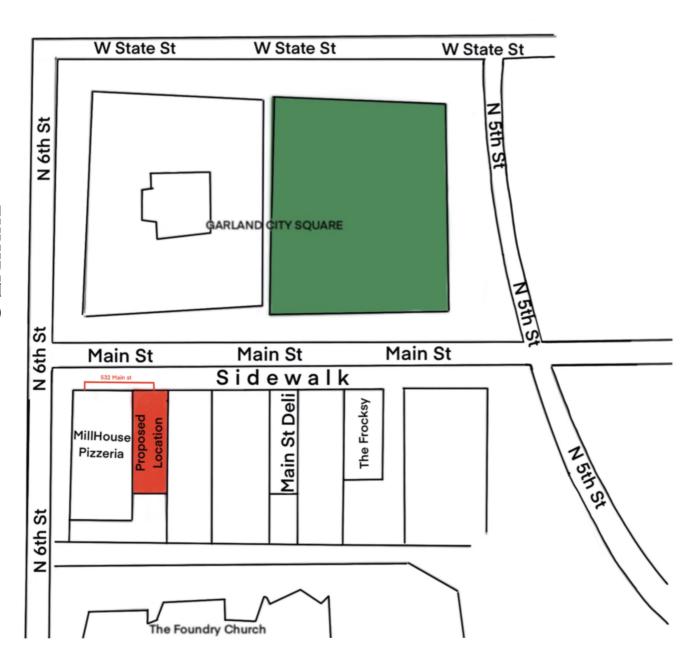

#### 10. Hold public hearings on:

a. Consider a request by Momentum Tattoo LLC to renew a Specific Use Provision for an existing Tattooing Establishment. The site is located at 532 Main Street, Suite B in District 2. (This item was postponed from the October 10, 2023, Regular City Council meeting.)

Consideration of the application of Momentum Tattoo LLC., requesting approval of a 1) Specific Use Provision Renewal for a Tattooing/Body Piercing Establishment Use, 2) a Major Waiver to Table 7-1 of the Garland Development Code regarding the location and Special Standards of Tattooing/Body Piercing Establishments, and 3) a Downtown Development Plan for a Tattooing/Body Piercing Establishment Use. This property is located at 532 Main Street, Suite B. (File Z 23-30, District 2)