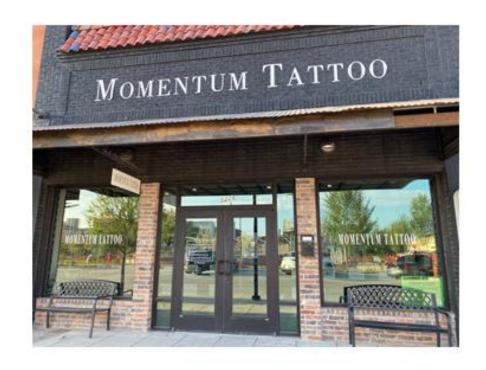

#### 10. Hold public hearings on:

a. Consider a request by Momentum Tattoo LLC to renew a Specific Use Provision for an existing Tattooing Establishment. The site is located at 532 Main Street, Suite B in District 2. (This item was postponed from the October 10, 2023, Regular City Council meeting.)

Consideration of the application of Momentum Tattoo LLC., requesting approval of a 1) Specific Use Provision Renewal for a Tattooing/Body Piercing Establishment Use, 2) a Major Waiver to Table 7-1 of the Garland Development Code regarding the location and Special Standards of Tattooing/Body Piercing Establishments, and 3) a Downtown Development Plan for a Tattooing/Body Piercing Establishment Use. This property is located at 532 Main Street, Suite B. (File Z 23-30, District 2)