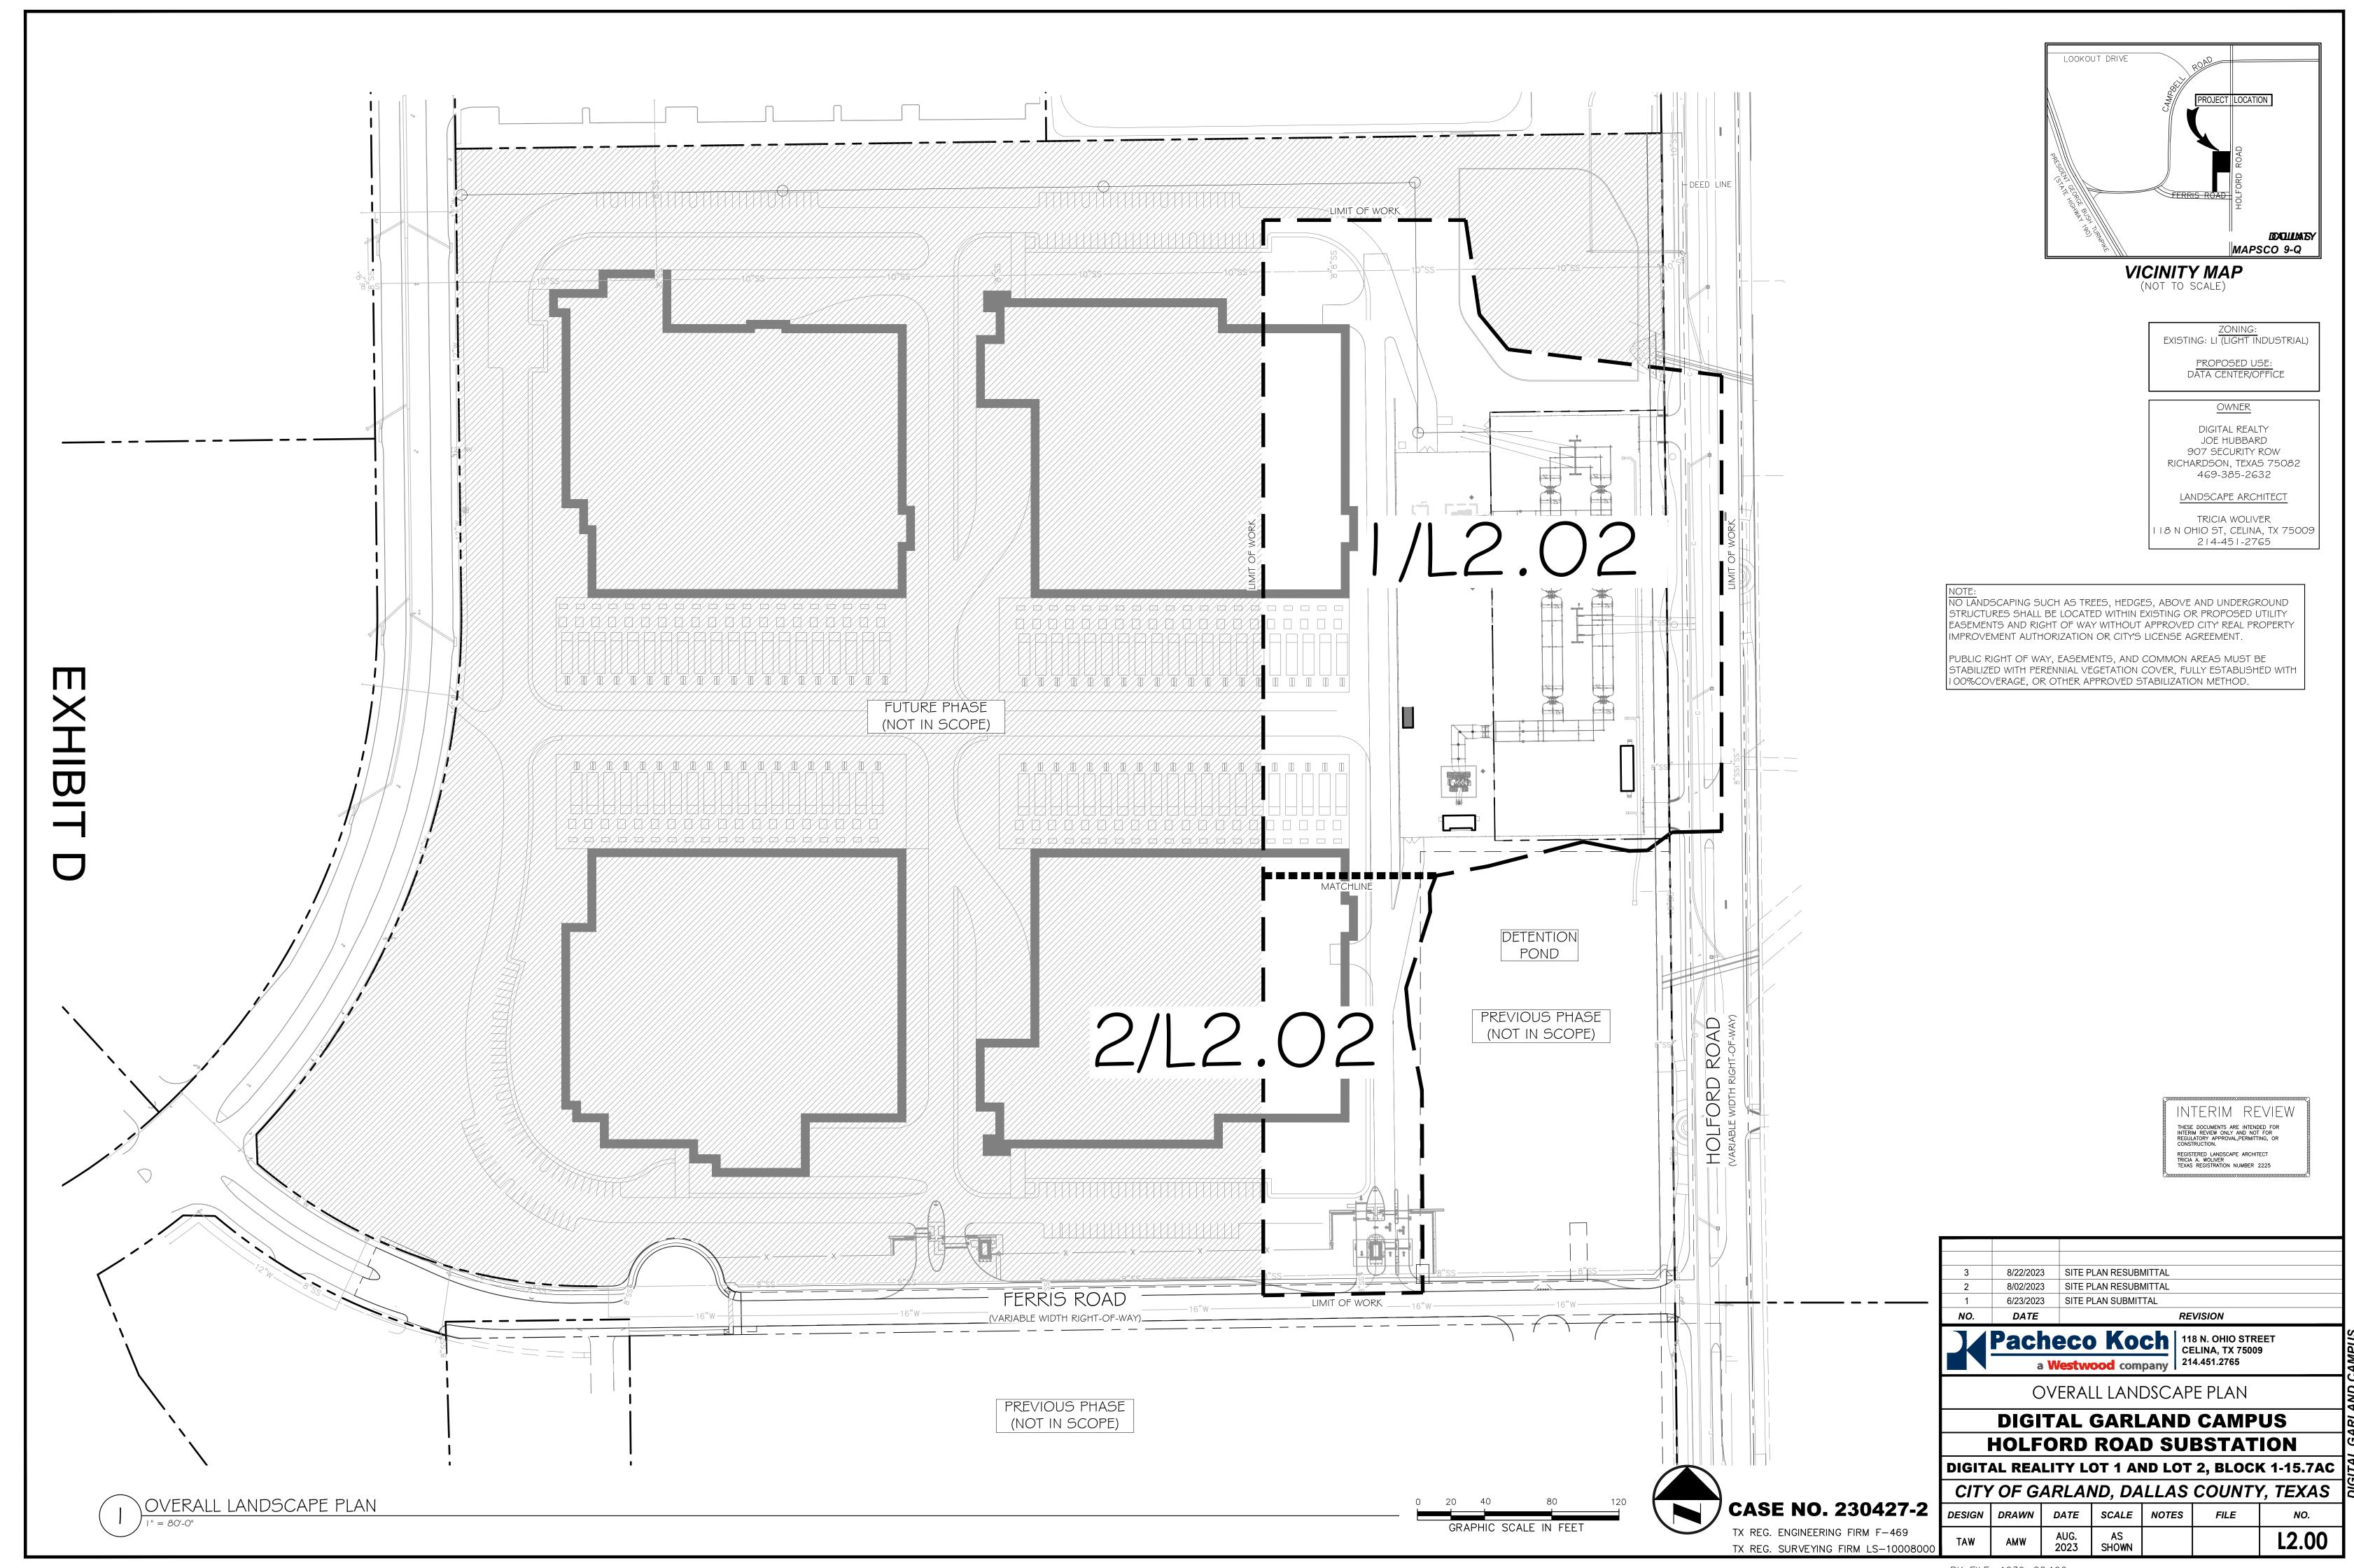

#### IV. Development Plans:

<u>Detail Plan</u>: Development shall be in general conformance with the Detail Plan labeled Exhibit C through Exhibit D. In the event there is conflict between the approved Detail Plan and the Specific Regulations below, the Specific Regulations shall apply.

#### V. Development Plans:

<u>Site Layout</u>: The site shall be in general conformance with the approved development plans labeled Exhibit C to Exhibit F. In the event of conflict between the conditions and the site plan, the written conditions listed below are to apply.

# LANDSCAPE REQUIREMENTS TABLE

SITE AREA: 295,000 SF (6.77 ACRES)

ZONING: OFFICE / INDUSTRIAL

| LANDSCAPE AREA              |                                                | REQUIRED        | PROVIDED        |
|-----------------------------|------------------------------------------------|-----------------|-----------------|
| LANDSCAPE AREAS MUST TOT    | AL 10% OF TOTAL SITE AREA                      |                 |                 |
|                             | (295,000 SF X 10% = 29,500 SF)                 | 29,500 SF (10%) | 99,935 SF (34%) |
| BUFFER REQUIREMENTS         | )                                              | REQUIRED        | PROVIDED        |
| HOLFORD ROAD (485 LF): C-2  | 2 (100' 4-LANE DIVIDED) - 10' LANDSCAPE BUFFER |                 |                 |
| I TREE / 30 LF              | (485 LF / 30 = 16 TREES)                       | I G TREES       | 16 TREES        |
| 7 SHRUBS / 30 LF            | ((485 LF / 30) X 7 = 113 SHRUBS)               | 113 SHRUBS      | II5 SHRUBS      |
| PARKING REQUIREMENT         | 5                                              | REQUIRED        | PROVIDED        |
| LANDSCAPE ISLAND WITH ONE   | (I) TREE AT EACH TERMINUS OF PARKING           | N/A             | N/A             |
| ONE (I) CANOPY TREE PER TEN | (10) PARKING SPACES                            | N/A             | N/A             |
| CONTINUOUS ROW OF SHRUB     | S ALONG PARKING FACING STREET                  | N/A             | N/A             |
| NO PARKING SPACE FURTHER    | THAN 65 FT FROM REQUIRED TREE                  | N/A             | N/A             |
| DETENTION POND REQU         | IREMENTS                                       |                 |                 |
| TREES AND SHRUBS SCREENIN   | IG PERIMETER OF DETENTION POND FROM ROAD       | N/A             | N/A             |
| TREE MITIGATION REQU        | IREMENTS - SEE SHEET LI.OO THROUGH             | L1.03           |                 |