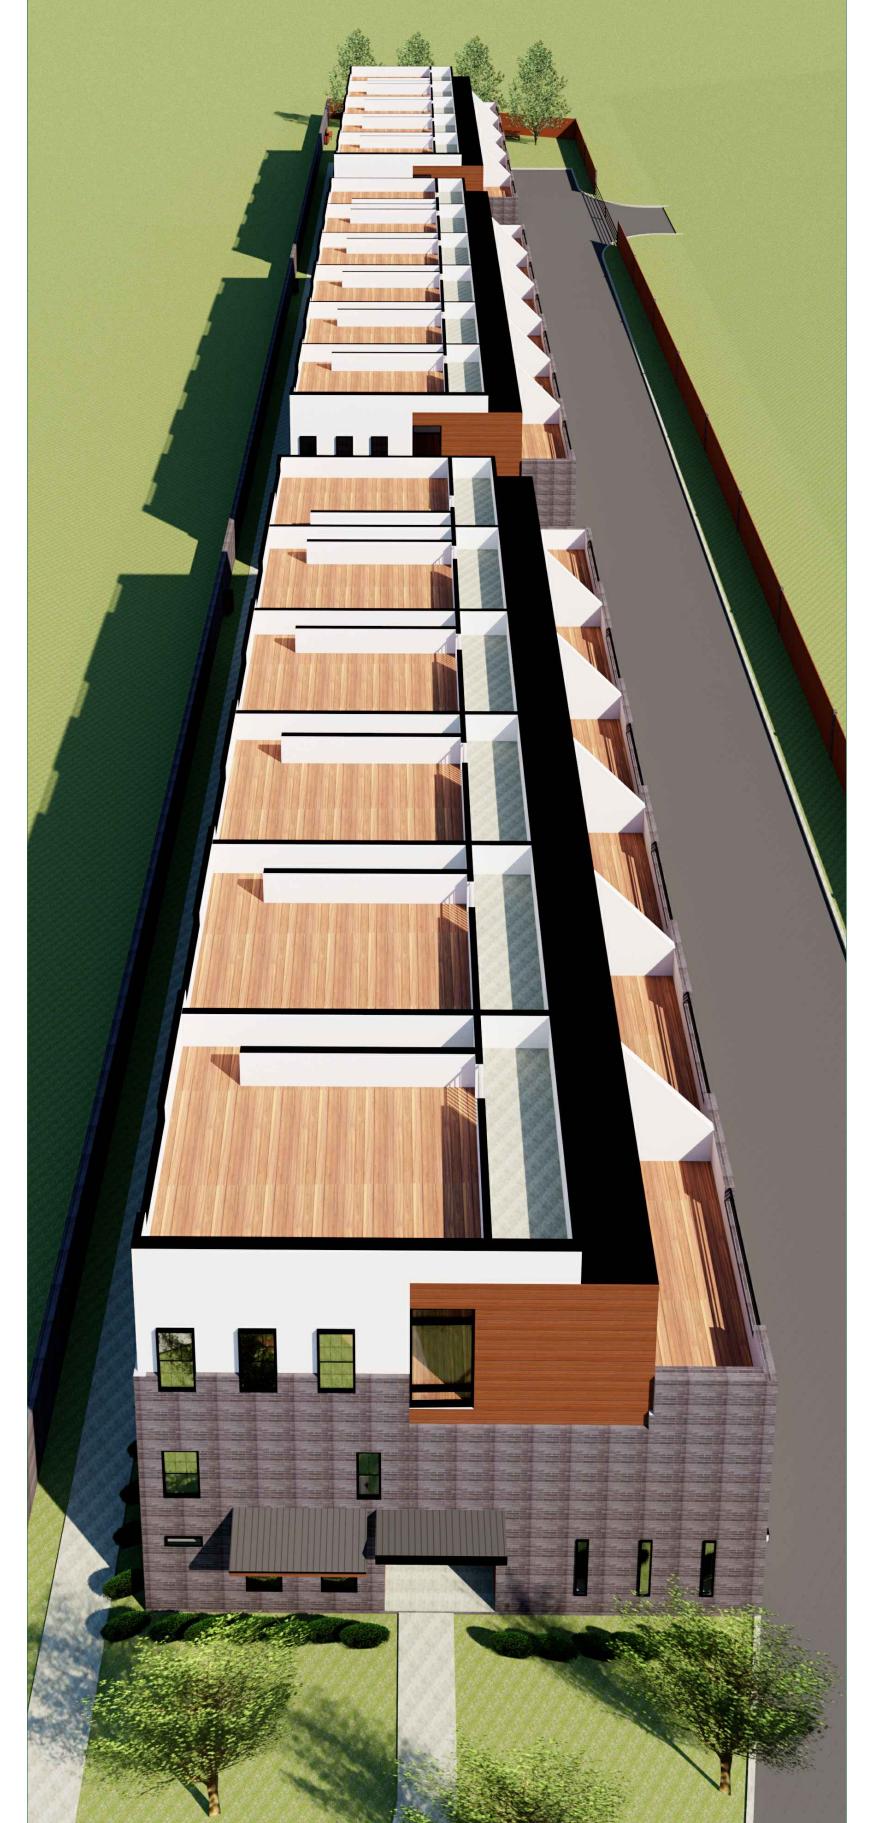

b. Consider a request by NetInversion, LLC to construct seventeen (17) condominium dwelling units in a townhouse-style configuration. The site is located at 5324 Broadway Boulevard in District 4.

Consideration of the application of NetInversion, LLC., requesting approval of a 1) Change in Zoning from Multi-Family-1 (MF-1) District to a Planned Development (PD) District for Multi-Family (MF-1) Use, and 2) a Detail Plan for a multi-family development. This property is located at 5324 Broadway Boulevard. (File Z 22-74, District 4)