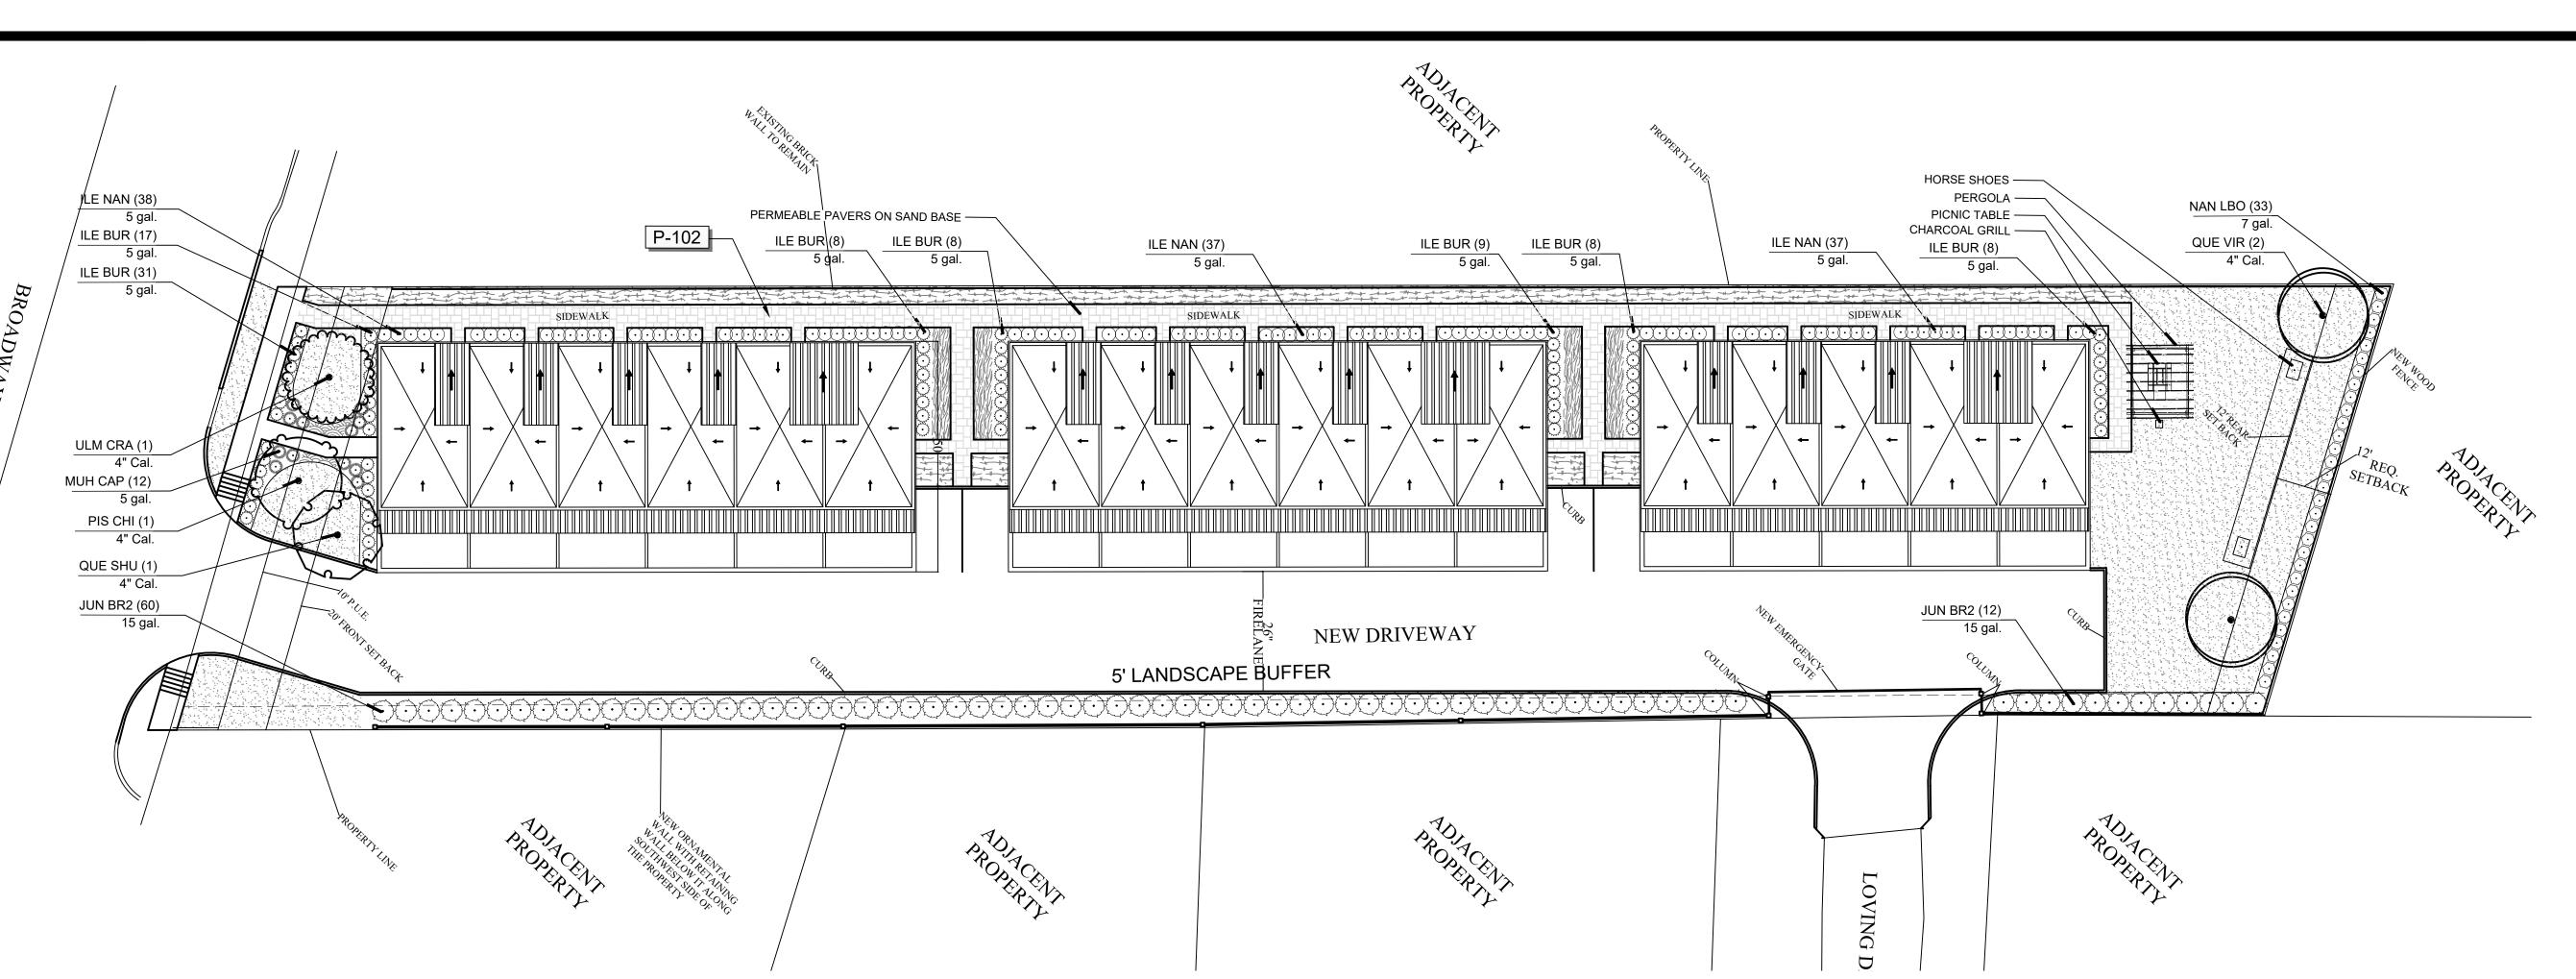

## PLANT SCHEDULE

| PLANT 5                                          | CHE      | ノレレ | .C        |                                                                             |            |                |                                                                                 |
|--------------------------------------------------|----------|-----|-----------|-----------------------------------------------------------------------------|------------|----------------|---------------------------------------------------------------------------------|
| ORNAMENTAL TR                                    | REES C   | ODE | QTY       | BOTANICAL / COMMON NAME                                                     | SIZE/COND. |                | REMARKS                                                                         |
| •                                                | LI       | 5   | 8         | LAGERSTROEMIA INDICA `SIOUX`<br>SIOUX CRAPE MYRTLE<br>LANDSCAPE BUFFER TREE | 3" / CONT  |                | MULTI-STEM, FULL, MATCHING                                                      |
|                                                  | 5        | 05  | 8         | SOPHORA SECUNDIFLORA<br>TEXAS MOUNTAIN LAUREL<br>LANDSCAPE BUFFER TREE      | 3" / CONT  |                | MULTI-LEADER, FULL, MATCHING                                                    |
| SHRUBS                                           | <u>C</u> | ODE | QTY       | BOTANICAL / COMMON NAME                                                     | SIZE       | <u>SPACING</u> | REMARKS                                                                         |
| £:3                                              | Н        | Р   | 42        | HESPERALOE PARVIFLORA<br>RED YUCCA                                          | 3 GAL      | 36" o.c.       | NURSERY GROWN, MATCHED & WELL<br>ROOTED, PLANT AS SHOWN                         |
| <del>\\\\\\\\\\\\\\\\\\\\\\\\\\\\\\\\\\\\\</del> | H        | Y   | 28        | HESPERALOE PARVIFLORA 'YELLOW' YELLOW YUCCA                                 | 3 GAL      | 36" o.c.       | NURSERY GROWN, MATCHED & WELL<br>ROOTED, PLANT AS SHOWN                         |
| $\bigcirc$                                       | LS       | 52  | 27        | LIGUSTRUM SINENSE 'SUNSHINE'<br>SUNSHINE CHINESE PRIVET                     | 5 GAL      | 48" o.c.       | FULL, MATCHING                                                                  |
| $\bigcirc$                                       | LF       | Þ   | 18        | LOROPETALUM CHINENSE `PIPA`S RED`<br>RED CHINESE FRINGE FLOWER              | 5 GAL      | 48" o.c.       | FULL, MATCHING                                                                  |
| GROUND COVER                                     | <u>c</u> | ODE | QTY       | BOTANICAL / COMMON NAME                                                     | SIZE       | SPACING        | <u>REMARKS</u>                                                                  |
| b. b.                                            | El       | F   | 338       | EUONYMUS FORTUNEI `COLORATUS`<br>PURPLE WINTERCREEPER                       | I GAL      | 8" o.c.        | FULL, MATCHING                                                                  |
| SOD/SEED                                         | <u>C</u> | ODE | QTY       | BOTANICAL / COMMON NAME                                                     | SIZE       | SPACING        | REMARKS                                                                         |
|                                                  | С        | DS  | 50,139 SF | CYNODON DACTYLON<br>BERMUDA GRASS                                           | SEED       |                | 100% WEED, PEST AND DISEASE FREE                                                |
|                                                  | С        | D   | 50,576 SF | CYNODON DACTYLON<br>BERMUDA GRASS                                           | SOD        |                | SOLID, ROLLED TIGHT, SAND FILLED<br>JOINTS, 100% WEED, PEST AND<br>DISEASE FREE |
| + + + + + + + + + + + + + + + + + + +            | D        | S   | 89,003 SF | DAM SLOPE GRASS MIX                                                         | SEED       |                | DAM SLOPE GRASS MIX BY NATIVE<br>AMERICAN SEED                                  |

# LANDSCAPE REQUIREMENTS TABLE

SITE AREA: 295,000 SF (6.77 ACRES)

ZONING: OFFICE / INDUSTRIAL

| LANDSCAPE AREA              |                                                | REQUIRED        | PROVIDED        |
|-----------------------------|------------------------------------------------|-----------------|-----------------|
| LANDSCAPE AREAS MUST TOT    | AL 10% OF TOTAL SITE AREA                      |                 |                 |
|                             | (295,000 SF X 10% = 29,500 SF)                 | 29,500 SF (10%) | 99,935 SF (34%) |
| BUFFER REQUIREMENTS         | )                                              | REQUIRED        | PROVIDED        |
| HOLFORD ROAD (485 LF): C-2  | 2 (100' 4-LANE DIVIDED) - 10' LANDSCAPE BUFFER |                 |                 |
| I TREE / 30 LF              | (485 LF / 30 = 16 TREES)                       | I G TREES       | 16 TREES        |
| 7 SHRUBS / 30 LF            | ((485 LF / 30) X 7 = 113 SHRUBS)               | 113 SHRUBS      | II5 SHRUBS      |
| PARKING REQUIREMENT         | 5                                              | REQUIRED        | PROVIDED        |
| LANDSCAPE ISLAND WITH ONE   | (I) TREE AT EACH TERMINUS OF PARKING           | N/A             | N/A             |
| ONE (I) CANOPY TREE PER TEN | (10) PARKING SPACES                            | N/A             | N/A             |
| CONTINUOUS ROW OF SHRUB     | S ALONG PARKING FACING STREET                  | N/A             | N/A             |
| NO PARKING SPACE FURTHER    | THAN 65 FT FROM REQUIRED TREE                  | N/A             | N/A             |
| DETENTION POND REQU         | IREMENTS                                       |                 |                 |
| TREES AND SHRUBS SCREENIN   | IG PERIMETER OF DETENTION POND FROM ROAD       | N/A             | N/A             |
| TREE MITIGATION REQU        | IREMENTS - SEE SHEET LI.OO THROUGH             | L1.03           |                 |

LANDSCAPE NOTES & SCHEDULE

DIGITAL GARLAND CAMPUS

**HOLFORD ROAD SUBSTATION** 

DIGITAL REALITY LOT 1 AND LOT 2, BLOCK 1-15.7AC CITY OF GARLAND, DALLAS COUNTY, TEXAS

DESIGN DRAWN DATE SCALE NOTES SEPT. 2023 L2.01 AS AMW SHOWN