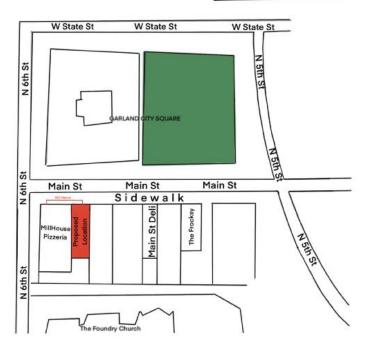

Consideration of the application of Momentum Tattoo LLC., requesting approval of a 1) Specific Use Provision Renewal for a Tattooing/Body Piercing Establishment Use, 2) a Major Waiver to Table 7-1 of the Garland Development Code regarding the location and Special Standards of Tattooing/Body Piercing Establishments, and 3) a Downtown Development Plan for a Tattooing/Body Piercing Establishment Use. This property is located at 532 Main Street, Suite B. (File Z 23-30, District 2)