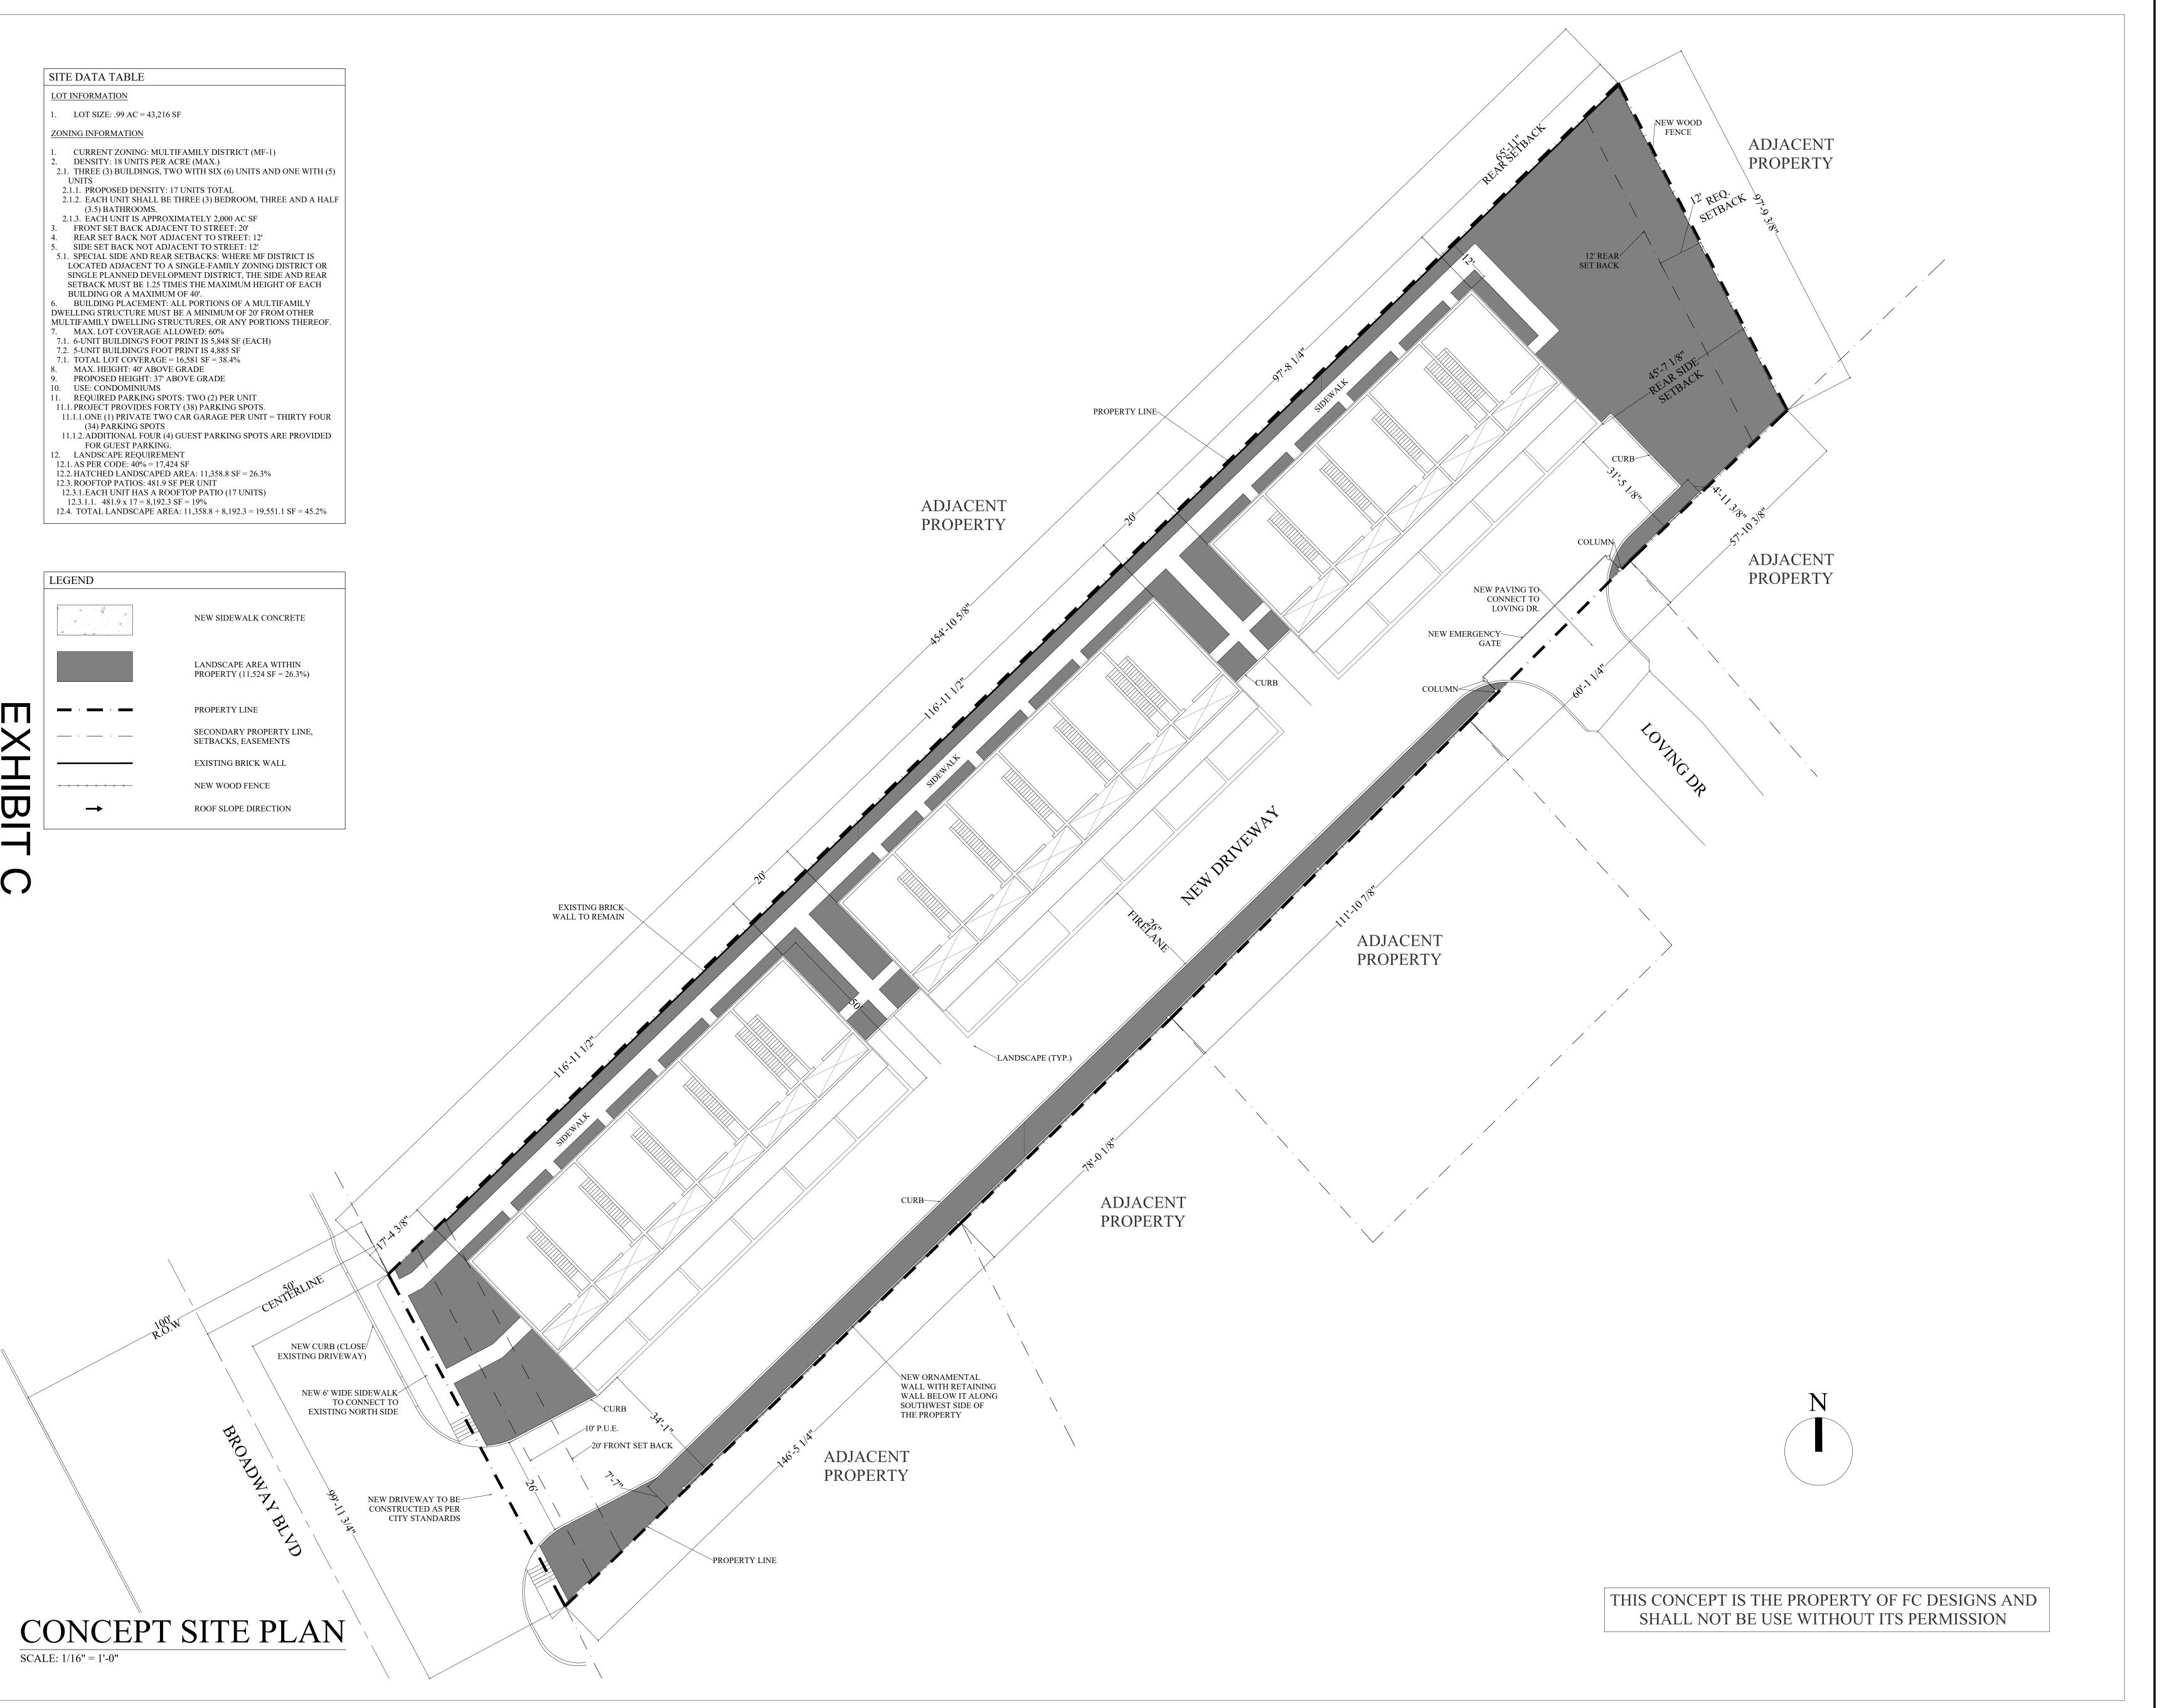

b. Consider a request by NetInversion, LLC to construct seventeen (17) condominium dwelling units in a townhouse-style configuration. The site is located at 5324 Broadway Boulevard in District 4.

Consideration of the application of NetInversion, LLC., requesting approval of a 1) Change in Zoning from Multi-Family-1 (MF-1) District to a Planned Development (PD) District for Multi-Family (MF-1) Use, and 2) a Detail Plan for a multi-family development. This property is located at 5324 Broadway Boulevard. (File Z 22-74, District 4)