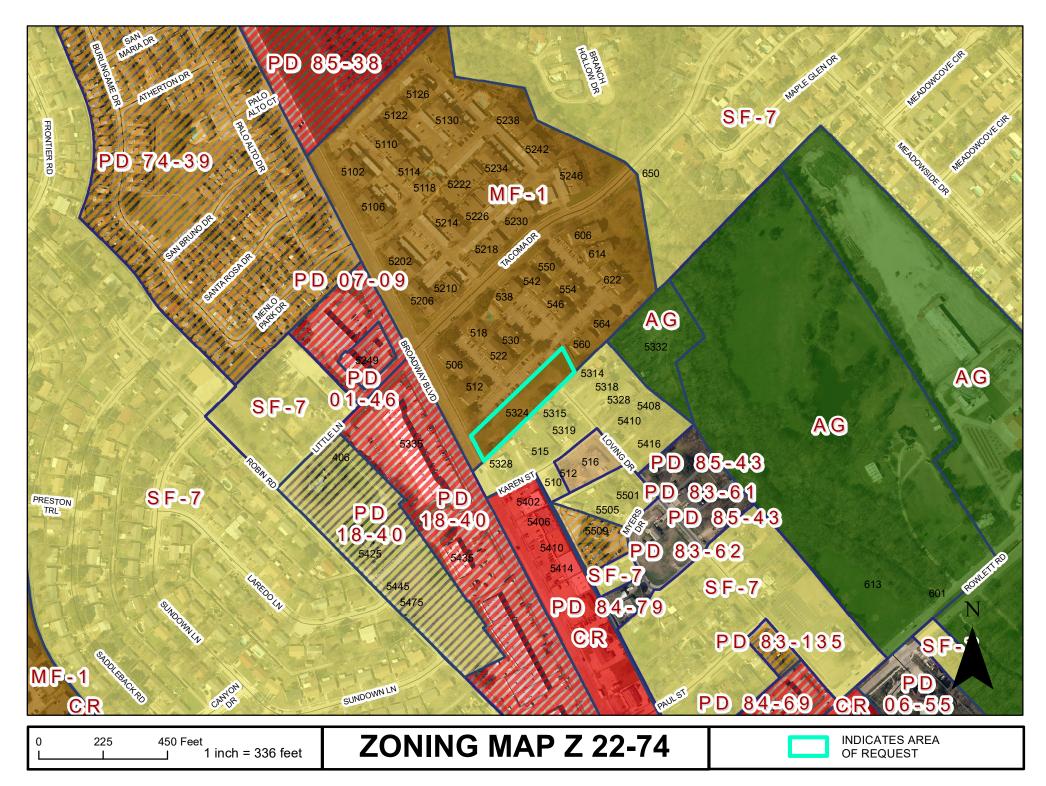

b. Consider a request by NetInversion, LLC to construct seventeen (17) condominium dwelling units in a townhouse-style configuration. The site is located at 5324 Broadway Boulevard in District 4.

Consideration of the application of NetInversion, LLC., requesting approval of a 1) Change in Zoning from Multi-Family-1 (MF-1) District to a Planned Development (PD) District for Multi-Family (MF-1) Use, and 2) a Detail Plan for a multi-family development. This property is located at 5324 Broadway Boulevard. (File Z 22-74, District 4)