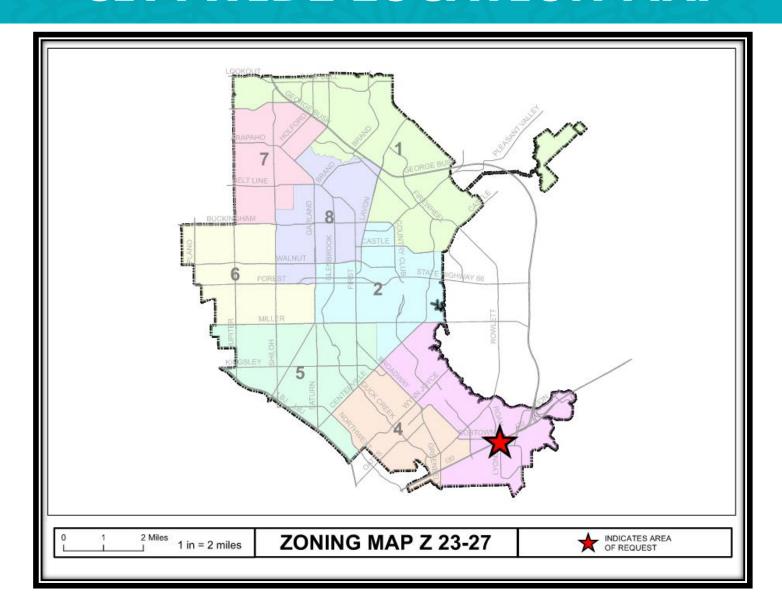

## c. Consider a request by EDG Architects to allow an Automated/Rollover Car Wash use. The site is located at 4249 Bobtown Road in District 3.

Consideration of the application of EDG Architects, requesting approval of a 1) Specific Use Provision for an Automated/Rollover Car Wash Use on a property zoned Planned Development (PD) District 19-22 for Community Retail Uses, and 2) a Detail Plan for an Automated/Rollover Car Wash Use. This property is located at 4249 Bobtown Road. (File 23-27, District 3)