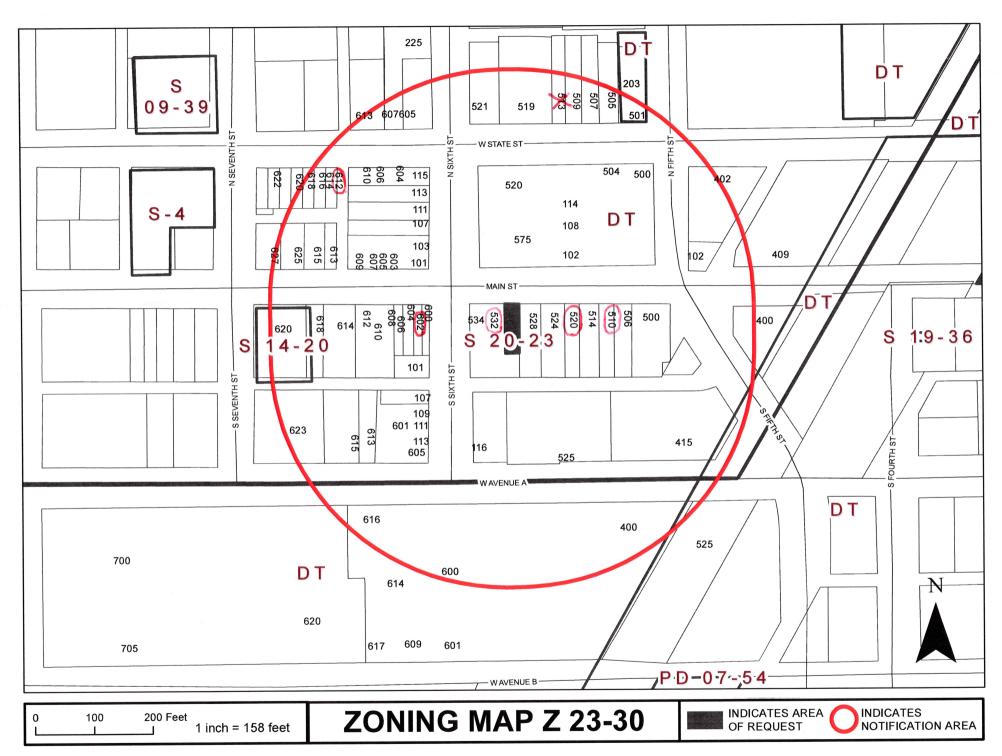

#### 10. Hold public hearings on:

a. Consider a request by Momentum Tattoo LLC to renew a Specific Use Provision for an existing Tattooing Establishment. The site is located at 532 Main Street, Suite B in District 2. (This item was postponed from the October 10, 2023, Regular City Council meeting.)

Consideration of the application of Momentum Tattoo LLC., requesting approval of a 1) Specific Use Provision Renewal for a Tattooing/Body Piercing Establishment Use, 2) a Major Waiver to Table 7-1 of the Garland Development Code regarding the location and Special Standards of Tattooing/Body Piercing Establishments, and 3) a Downtown Development Plan for a Tattooing/Body Piercing Establishment Use. This property is located at 532 Main Street, Suite B. (File Z 23-30, District 2)