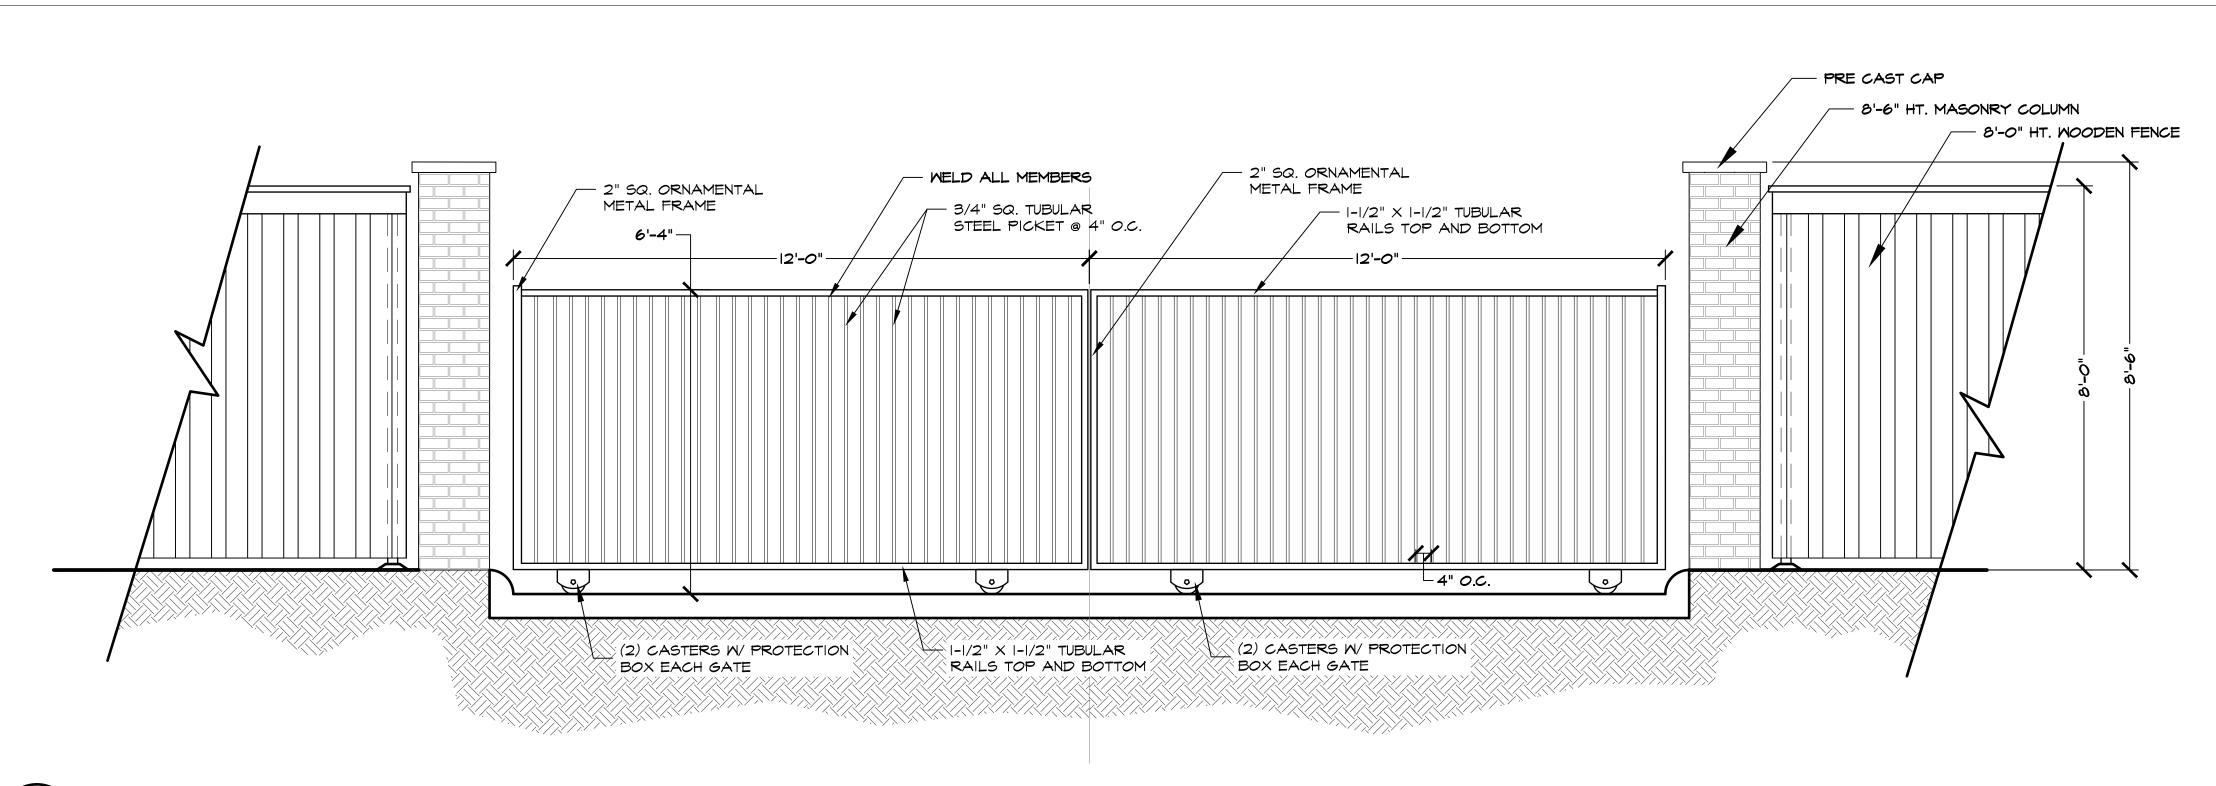

## PLANT SCHEDULE

| PLANT 5                                          | CHE      | ノレレ | .C        |                                                                             |            |                |                                                                                 |
|--------------------------------------------------|----------|-----|-----------|-----------------------------------------------------------------------------|------------|----------------|---------------------------------------------------------------------------------|
| ORNAMENTAL TR                                    | REES C   | ODE | QTY       | BOTANICAL / COMMON NAME                                                     | SIZE/COND. |                | REMARKS                                                                         |
| •                                                | LI       | 5   | 8         | LAGERSTROEMIA INDICA `SIOUX`<br>SIOUX CRAPE MYRTLE<br>LANDSCAPE BUFFER TREE | 3" / CONT  |                | MULTI-STEM, FULL, MATCHING                                                      |
|                                                  | 5        | 05  | 8         | SOPHORA SECUNDIFLORA<br>TEXAS MOUNTAIN LAUREL<br>LANDSCAPE BUFFER TREE      | 3" / CONT  |                | MULTI-LEADER, FULL, MATCHING                                                    |
| SHRUBS                                           | <u>C</u> | ODE | QTY       | BOTANICAL / COMMON NAME                                                     | SIZE       | <u>SPACING</u> | REMARKS                                                                         |
| £:3                                              | Н        | Р   | 42        | HESPERALOE PARVIFLORA<br>RED YUCCA                                          | 3 GAL      | 36" o.c.       | NURSERY GROWN, MATCHED & WELL<br>ROOTED, PLANT AS SHOWN                         |
| <del>\\\\\\\\\\\\\\\\\\\\\\\\\\\\\\\\\\\\\</del> | H        | Y   | 28        | HESPERALOE PARVIFLORA 'YELLOW' YELLOW YUCCA                                 | 3 GAL      | 36" o.c.       | NURSERY GROWN, MATCHED & WELL<br>ROOTED, PLANT AS SHOWN                         |
| $\bigcirc$                                       | LS       | 52  | 27        | LIGUSTRUM SINENSE 'SUNSHINE'<br>SUNSHINE CHINESE PRIVET                     | 5 GAL      | 48" o.c.       | FULL, MATCHING                                                                  |
| $\bigcirc$                                       | LF       | Þ   | 18        | LOROPETALUM CHINENSE `PIPA`S RED`<br>RED CHINESE FRINGE FLOWER              | 5 GAL      | 48" o.c.       | FULL, MATCHING                                                                  |
| GROUND COVER                                     | <u>c</u> | ODE | QTY       | BOTANICAL / COMMON NAME                                                     | SIZE       | SPACING        | <u>REMARKS</u>                                                                  |
| b. b.                                            | El       | F   | 338       | EUONYMUS FORTUNEI `COLORATUS`<br>PURPLE WINTERCREEPER                       | I GAL      | 8" o.c.        | FULL, MATCHING                                                                  |
| SOD/SEED                                         | <u>C</u> | ODE | QTY       | BOTANICAL / COMMON NAME                                                     | SIZE       | SPACING        | REMARKS                                                                         |
|                                                  | С        | DS  | 50,139 SF | CYNODON DACTYLON<br>BERMUDA GRASS                                           | SEED       |                | 100% WEED, PEST AND DISEASE FREE                                                |
|                                                  | С        | D   | 50,576 SF | CYNODON DACTYLON<br>BERMUDA GRASS                                           | SOD        |                | SOLID, ROLLED TIGHT, SAND FILLED<br>JOINTS, 100% WEED, PEST AND<br>DISEASE FREE |
| + + + + + + + + + + + + + + + + + + +            | D        | S   | 89,003 SF | DAM SLOPE GRASS MIX                                                         | SEED       |                | DAM SLOPE GRASS MIX BY NATIVE<br>AMERICAN SEED                                  |

# REFERENCE NOTES SCHEDULE

STEEL EDGING 4/L2.03

## PLANTING GENERAL NOTES

- I. ALL PLANTS SHALL BE SET OUT FOR APPROVAL BY THE OWNER'S REPRESENTATIVE PRIOR TO INSTALLATION.
- 2. FINE GRADING SHALL BE PERFORMED IN ALL AREAS TO BE LANDSCAPED. FINE GRADING SHALL INCLUDE THE REMOVAL OF DEBRIS, ROCKS, ETC. FROM THE SITE AND INSURE POSITIVE DRAINAGE IN ALL AREAS.
- 3. THE CONTRACTOR SHALL LOCATE ALL UTILITIES AND EASEMENTS IN THE FIELD PRIOR TO COMMENCEMENT OF WORK. CONTRACTOR IS RESPONSIBLE FOR ANY DAMAGE TO UTILITIES DURING THE COURSE OF CONSTRUCTION.
- 4. WRITTEN DIMENSIONS SHALL GOVERN OVER SCALED DIMENSIONS.
- 5. THE CONTRACTOR SHALL REFER TO THE SPECIFICATIONS FOR ADDITIONAL INFORMATION AND REQUIREMENTS ASSOCIATED WITH THE LANDSCAPE AND ACCESSORIES.
- 6. ALL PLANT MATERIALS SHALL MEET ANSI Z60. I STANDARDS FOR CALIPER, HEIGHT AND ROOT BALL SIZE. ANY MATERIALS THAT DO NOT MEET OR EXCEED SUCH STANDARDS SHALL BE REJECTED AND REPLACED AT THE CONTRACTOR'S
- 7. BALLED AND BURLAPPED TREES SHALL HAVE THE TOP HALF OF THE WIRE BASKET REMOVED. THE BURLAP SHALL BE REMOVED TO THE GREATEST EXTENT POSSIBLE, USING A KNIFE TO CUT AND REMOVE THE BOTTOM HALF UNDER THE WIRE BASKET THAT REMAINS.
- 8. QUANTITIES ARE SHOWN FOR CONVENIENCE ONLY. CONTRACTOR IS RESPONSIBLE FOR VERIFYING ALL QUANTITIES