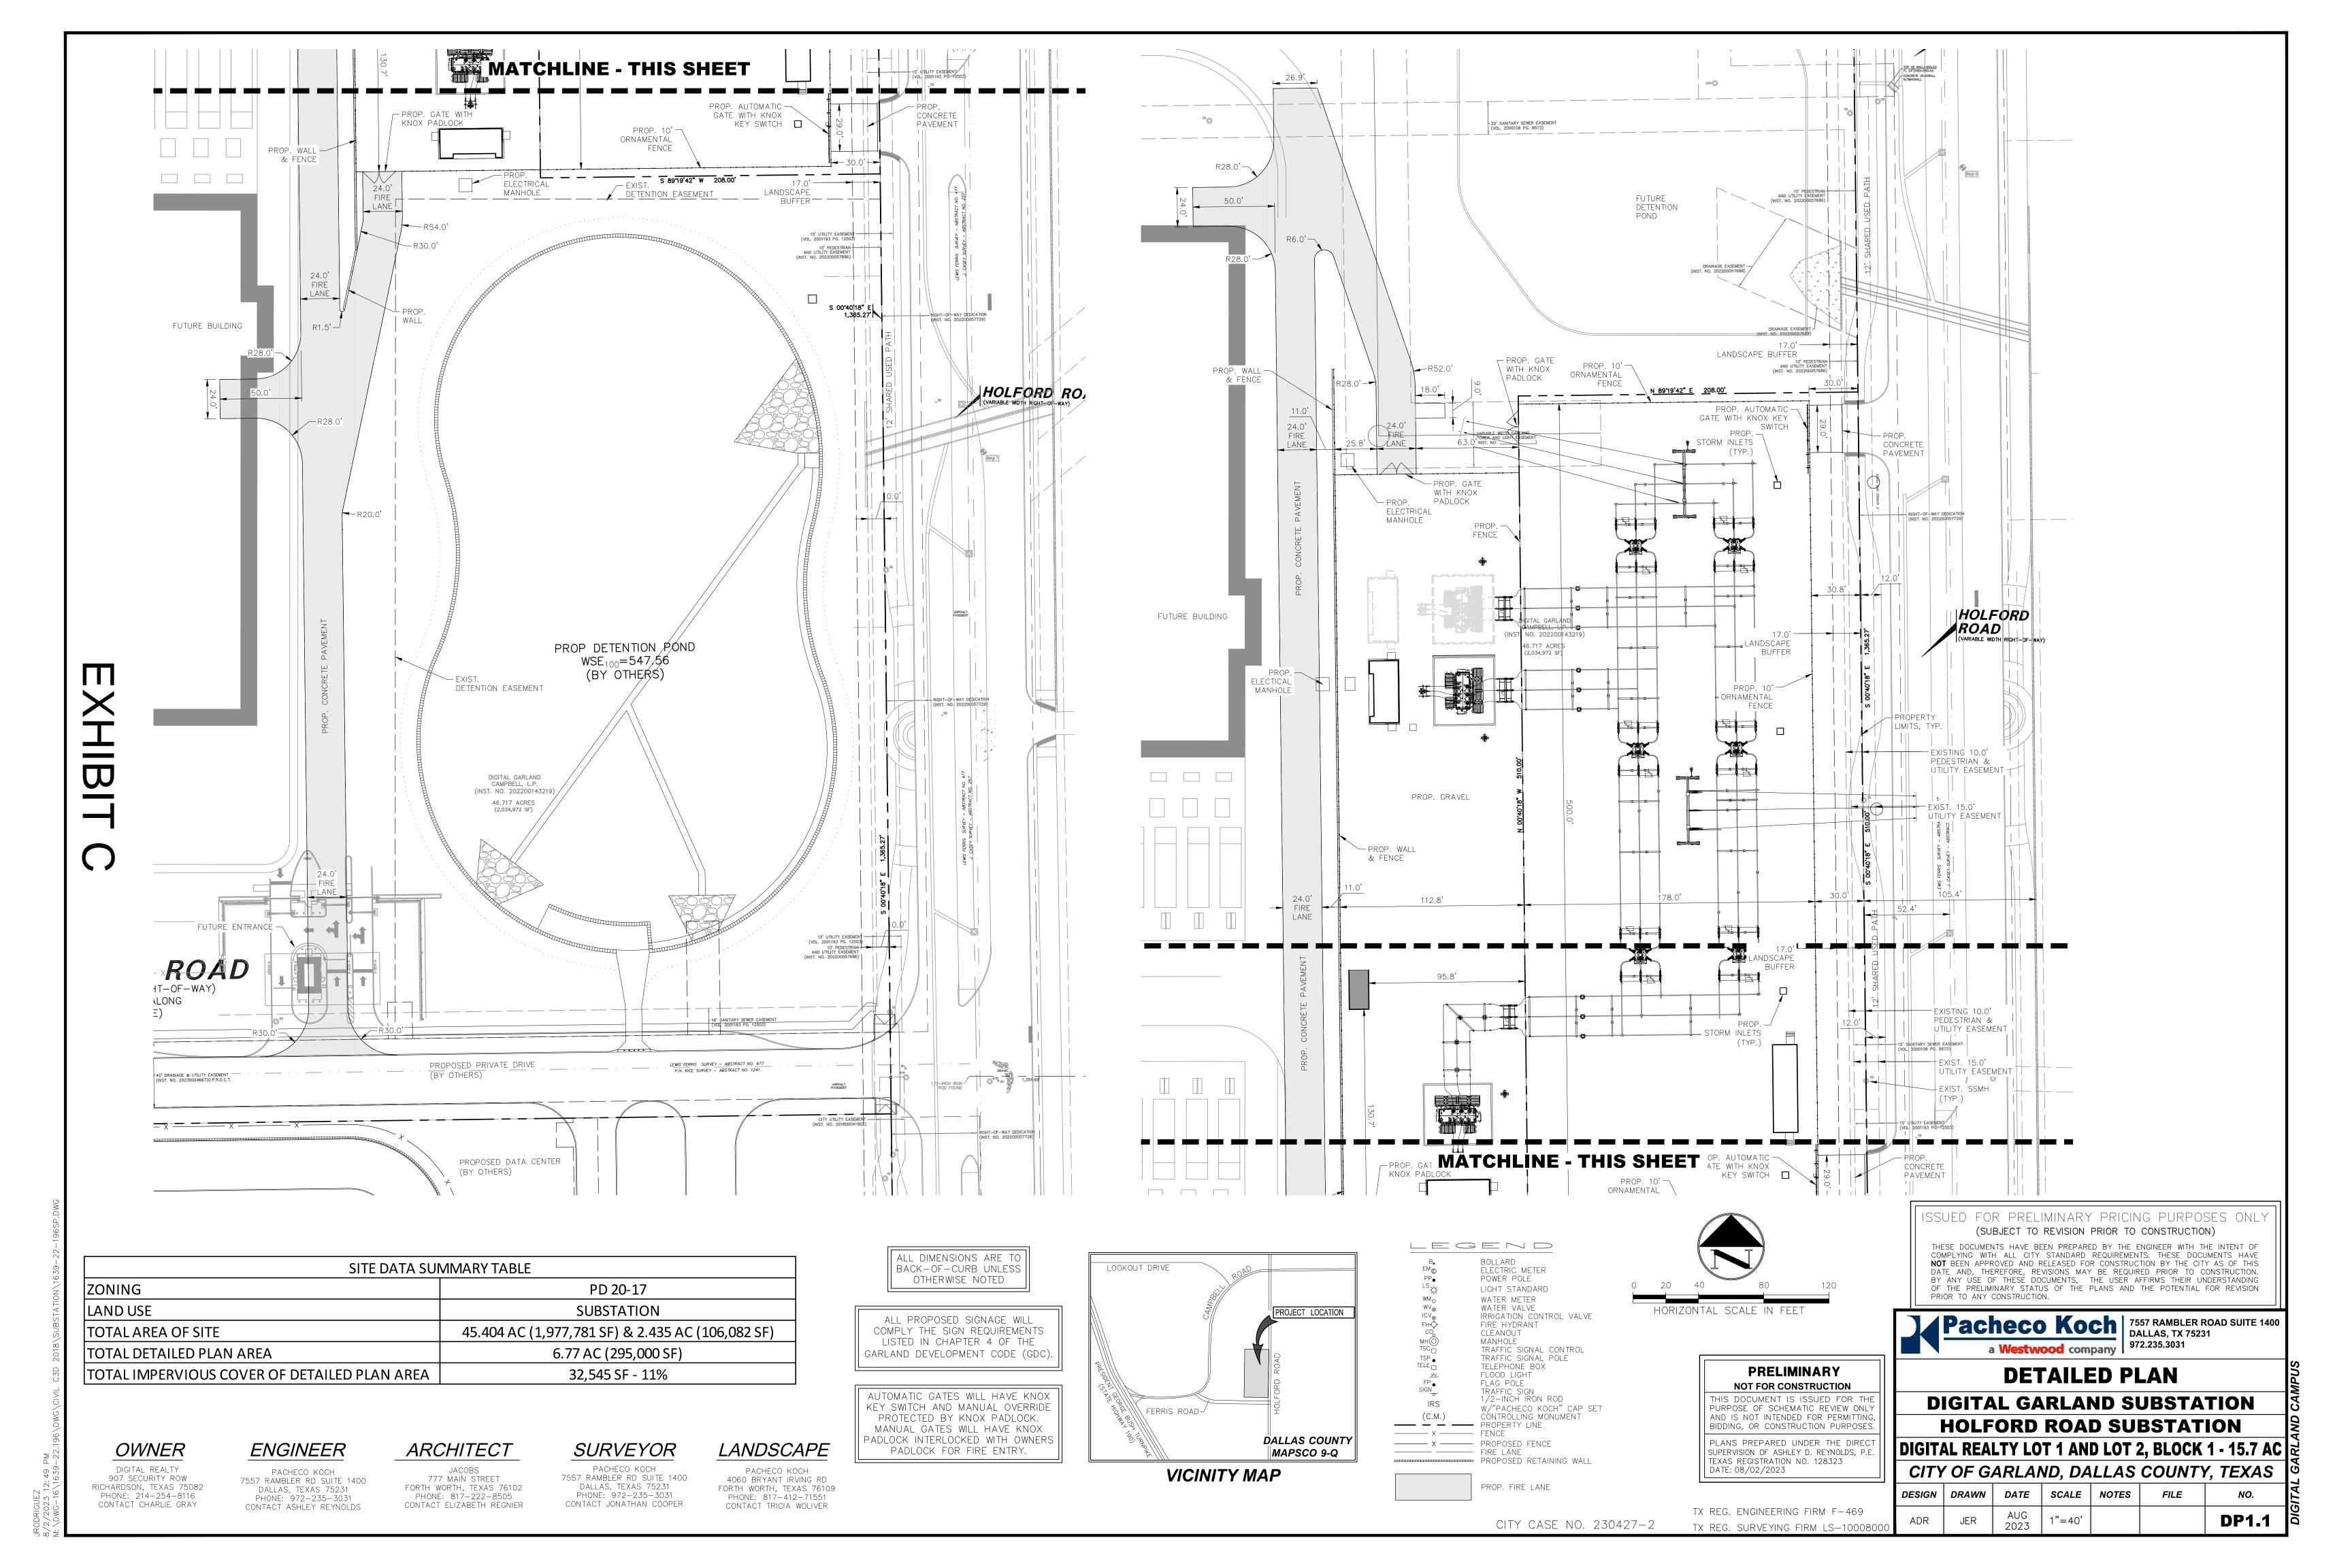

Consider an ordinance amending the Garland Development Code of the City of Garland, Texas, by approving 1) a Specific Use Provision for an Electric Substation on a property zoned Planned Development (PD) District 20-17 and 2) a Detail Plan for an Electric Substation on a 6.77-acre tract of land located at 741 Holford Road; providing for conditions, restrictions, and regulations; providing for a penalty under the provisions of Sec. 10.05 of the Code of Ordinances of the City of Garland, Texas; providing a Notice of Conditions of Compliance Clause; providing a Savings Clause and a Severability Clause; and providing an effective date.

#### **Attachments**

Z 23-25 Ordinance

Z 23-25 Exhibit A

Z 23-25 Exhibit B

Z 23-25 Exhibits C & D

AN ORDINANCE AMENDING THE GARLAND DEVELOPMENT CODE OF THE CITY OF GARLAND, TEXAS, BY APPROVING 1) A SPECIFIC USE PROVISION FOR AN ELECTRIC SUBSTATION ON A PROPERTY ZONED PLANNED DEVELOPMENT (PD) DISTRICT 20-17 AND 2) A DETAIL PLAN FOR AN ELECTRIC SUBSTATION ON A 6.77-ACRE TRACT OF LAND LOCATED AT 741 HOLFORD ROAD; PROVIDING FOR CONDITIONS, RESTRICTIONS, AND REGULATIONS; PROVIDING A PENALTY UNDER THE PROVISIONS OF SEC. 10.05 OF THE CODE OF ORDINANCES OF THE CITY OF GARLAND, TEXAS; PROVIDING A NOTICE OF CONDITIONS OF COMPLIANCE CLAUSE; PROVIDING A SAVINGS CLAUSE AND A SEVERABILITY CLAUSE; AND PROVIDING AN EFFECTIVE DATE.

#### IV. Development Plans:

<u>Detail Plan</u>: Development shall be in general conformance with the Detail Plan labeled Exhibit C through Exhibit D. In the event there is conflict between the approved Detail Plan and the Specific Regulations below, the Specific Regulations shall apply.

#### V. Development Plans:

<u>Site Layout</u>: The site shall be in general conformance with the approved development plans labeled Exhibit C to Exhibit F. In the event of conflict between the conditions and the site plan, the written conditions listed below are to apply.