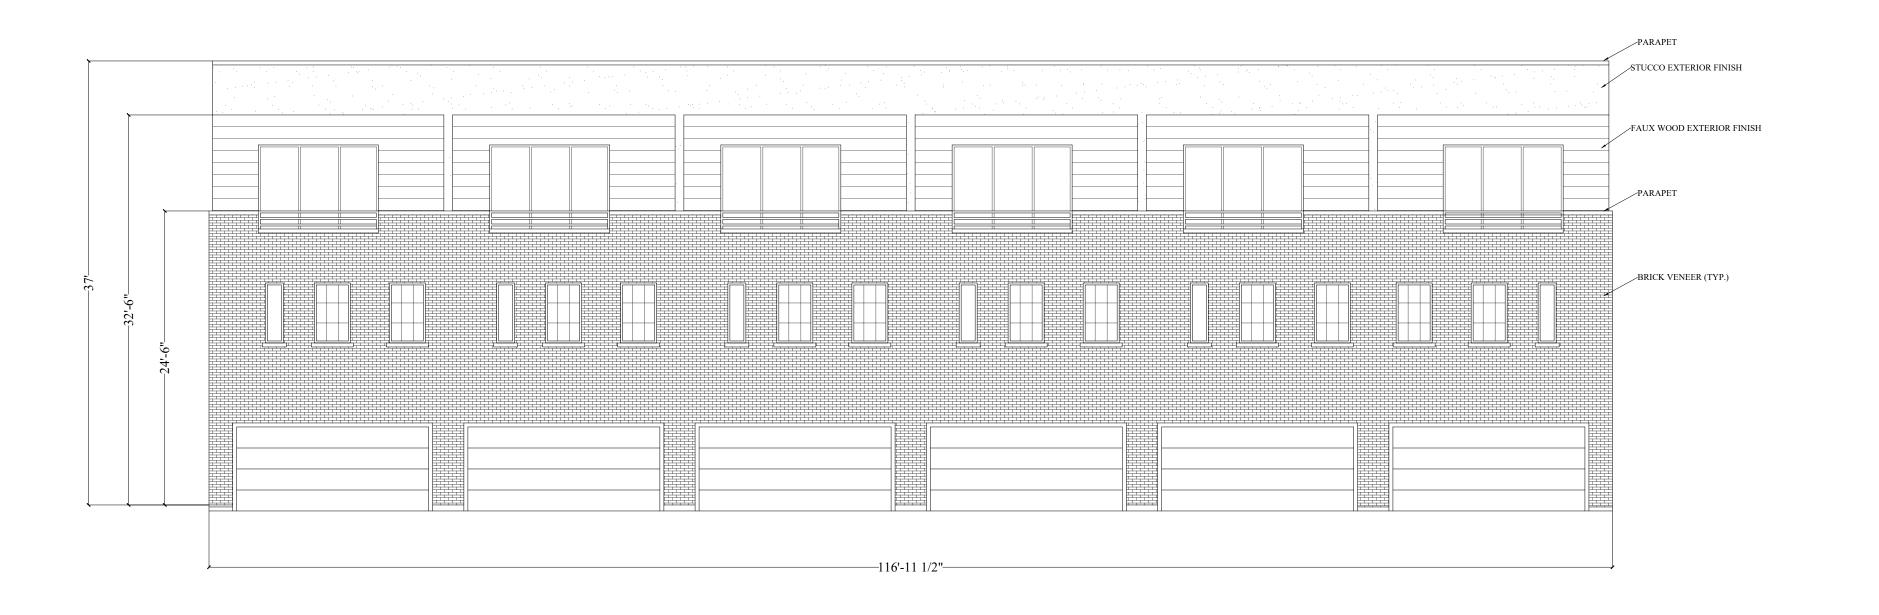

City Council Regular Session Agenda

3. a.

**Meeting Date:** 10/17/2023

Item Title: Z 23-25 Pacheco Koch, a Westwood Company (District 1)

Submitted By: Will Guerin, Planning Director

#### **Summary of Request/Problem**

Zoning Ordinance Z 23-25 Pacheco Koch, a Westwood Company

#### Recommendation/Action Requested and Justification

Consider adoption of the attached ordinance.

#### **Attachments**

Z 23-25 Ordinance

Z 23-25 Exhibit A

Z 23-25 Exhibit B

Z 23-25 Exhibits C & D

AN ORDINANCE AMENDING THE GARLAND DEVELOPMENT CODE OF THE CITY OF GARLAND, TEXAS, BY APPROVING 1) A SPECIFIC USE PROVISION FOR AN ELECTRIC SUBSTATION ON A PROPERTY ZONED PLANNED DEVELOPMENT (PD) DISTRICT 20-17 AND 2) A DETAIL PLAN FOR AN ELECTRIC SUBSTATION ON A 6.77-ACRE TRACT OF LAND LOCATED AT 741 HOLFORD ROAD; PROVIDING FOR CONDITIONS, RESTRICTIONS, AND REGULATIONS; PROVIDING A PENALTY UNDER THE PROVISIONS OF SEC. 10.05 OF THE CODE OF ORDINANCES OF THE CITY OF GARLAND, TEXAS; PROVIDING A NOTICE OF CONDITIONS OF COMPLIANCE CLAUSE; PROVIDING A SAVINGS CLAUSE AND A SEVERABILITY CLAUSE; AND PROVIDING AN EFFECTIVE DATE.