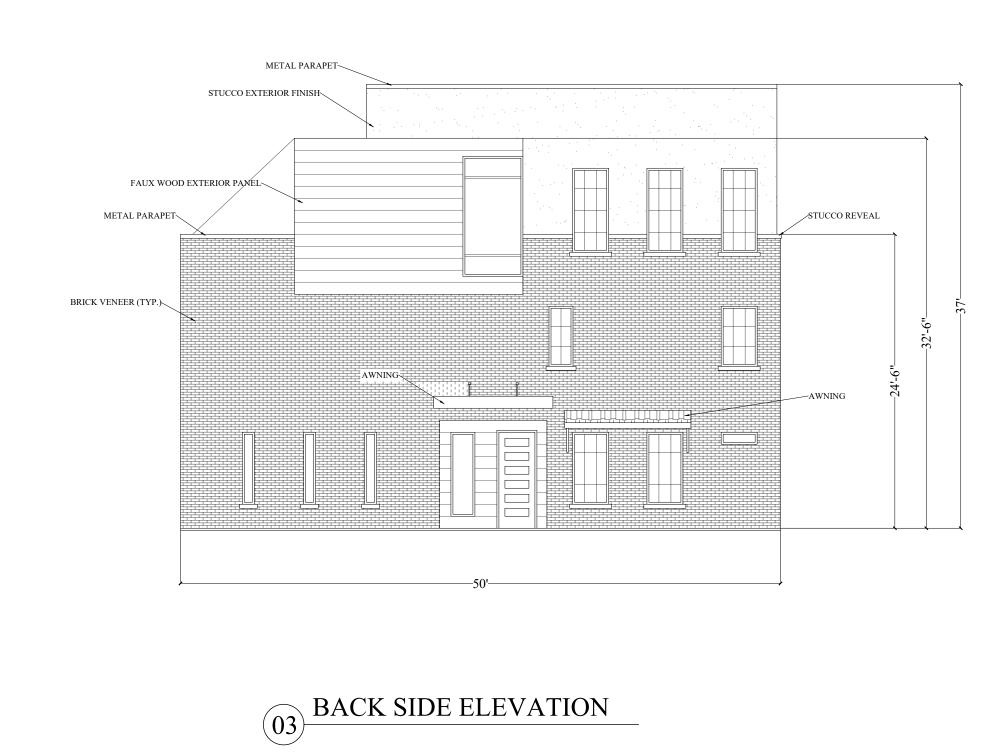

TX REG. SURVEYING FIRM LS-10008000

TAW

PK FILE: 1639-22.196

**CASE NO. 230427-2** TX REG. ENGINEERING FIRM F-469

**City Council Regular Session Agenda** 

3. b.

**Meeting Date:** 10/17/2023

Item Title: Z 23-29 Spiars Engineering (District 5)

Submitted By: Will Guerin, Planning Director

### **Summary of Request/Problem**

Zoning Ordinance Z 23-29 Spiars Engineering

### Recommendation/Action Requested and Justification

Consider adoption of the attached ordinance.

### **Attachments**

Z 23-29 Ordinance

Z 23-29 Exhibit A

Z 23-29 Exhibit B

Z 23-29 Exhibits C-E