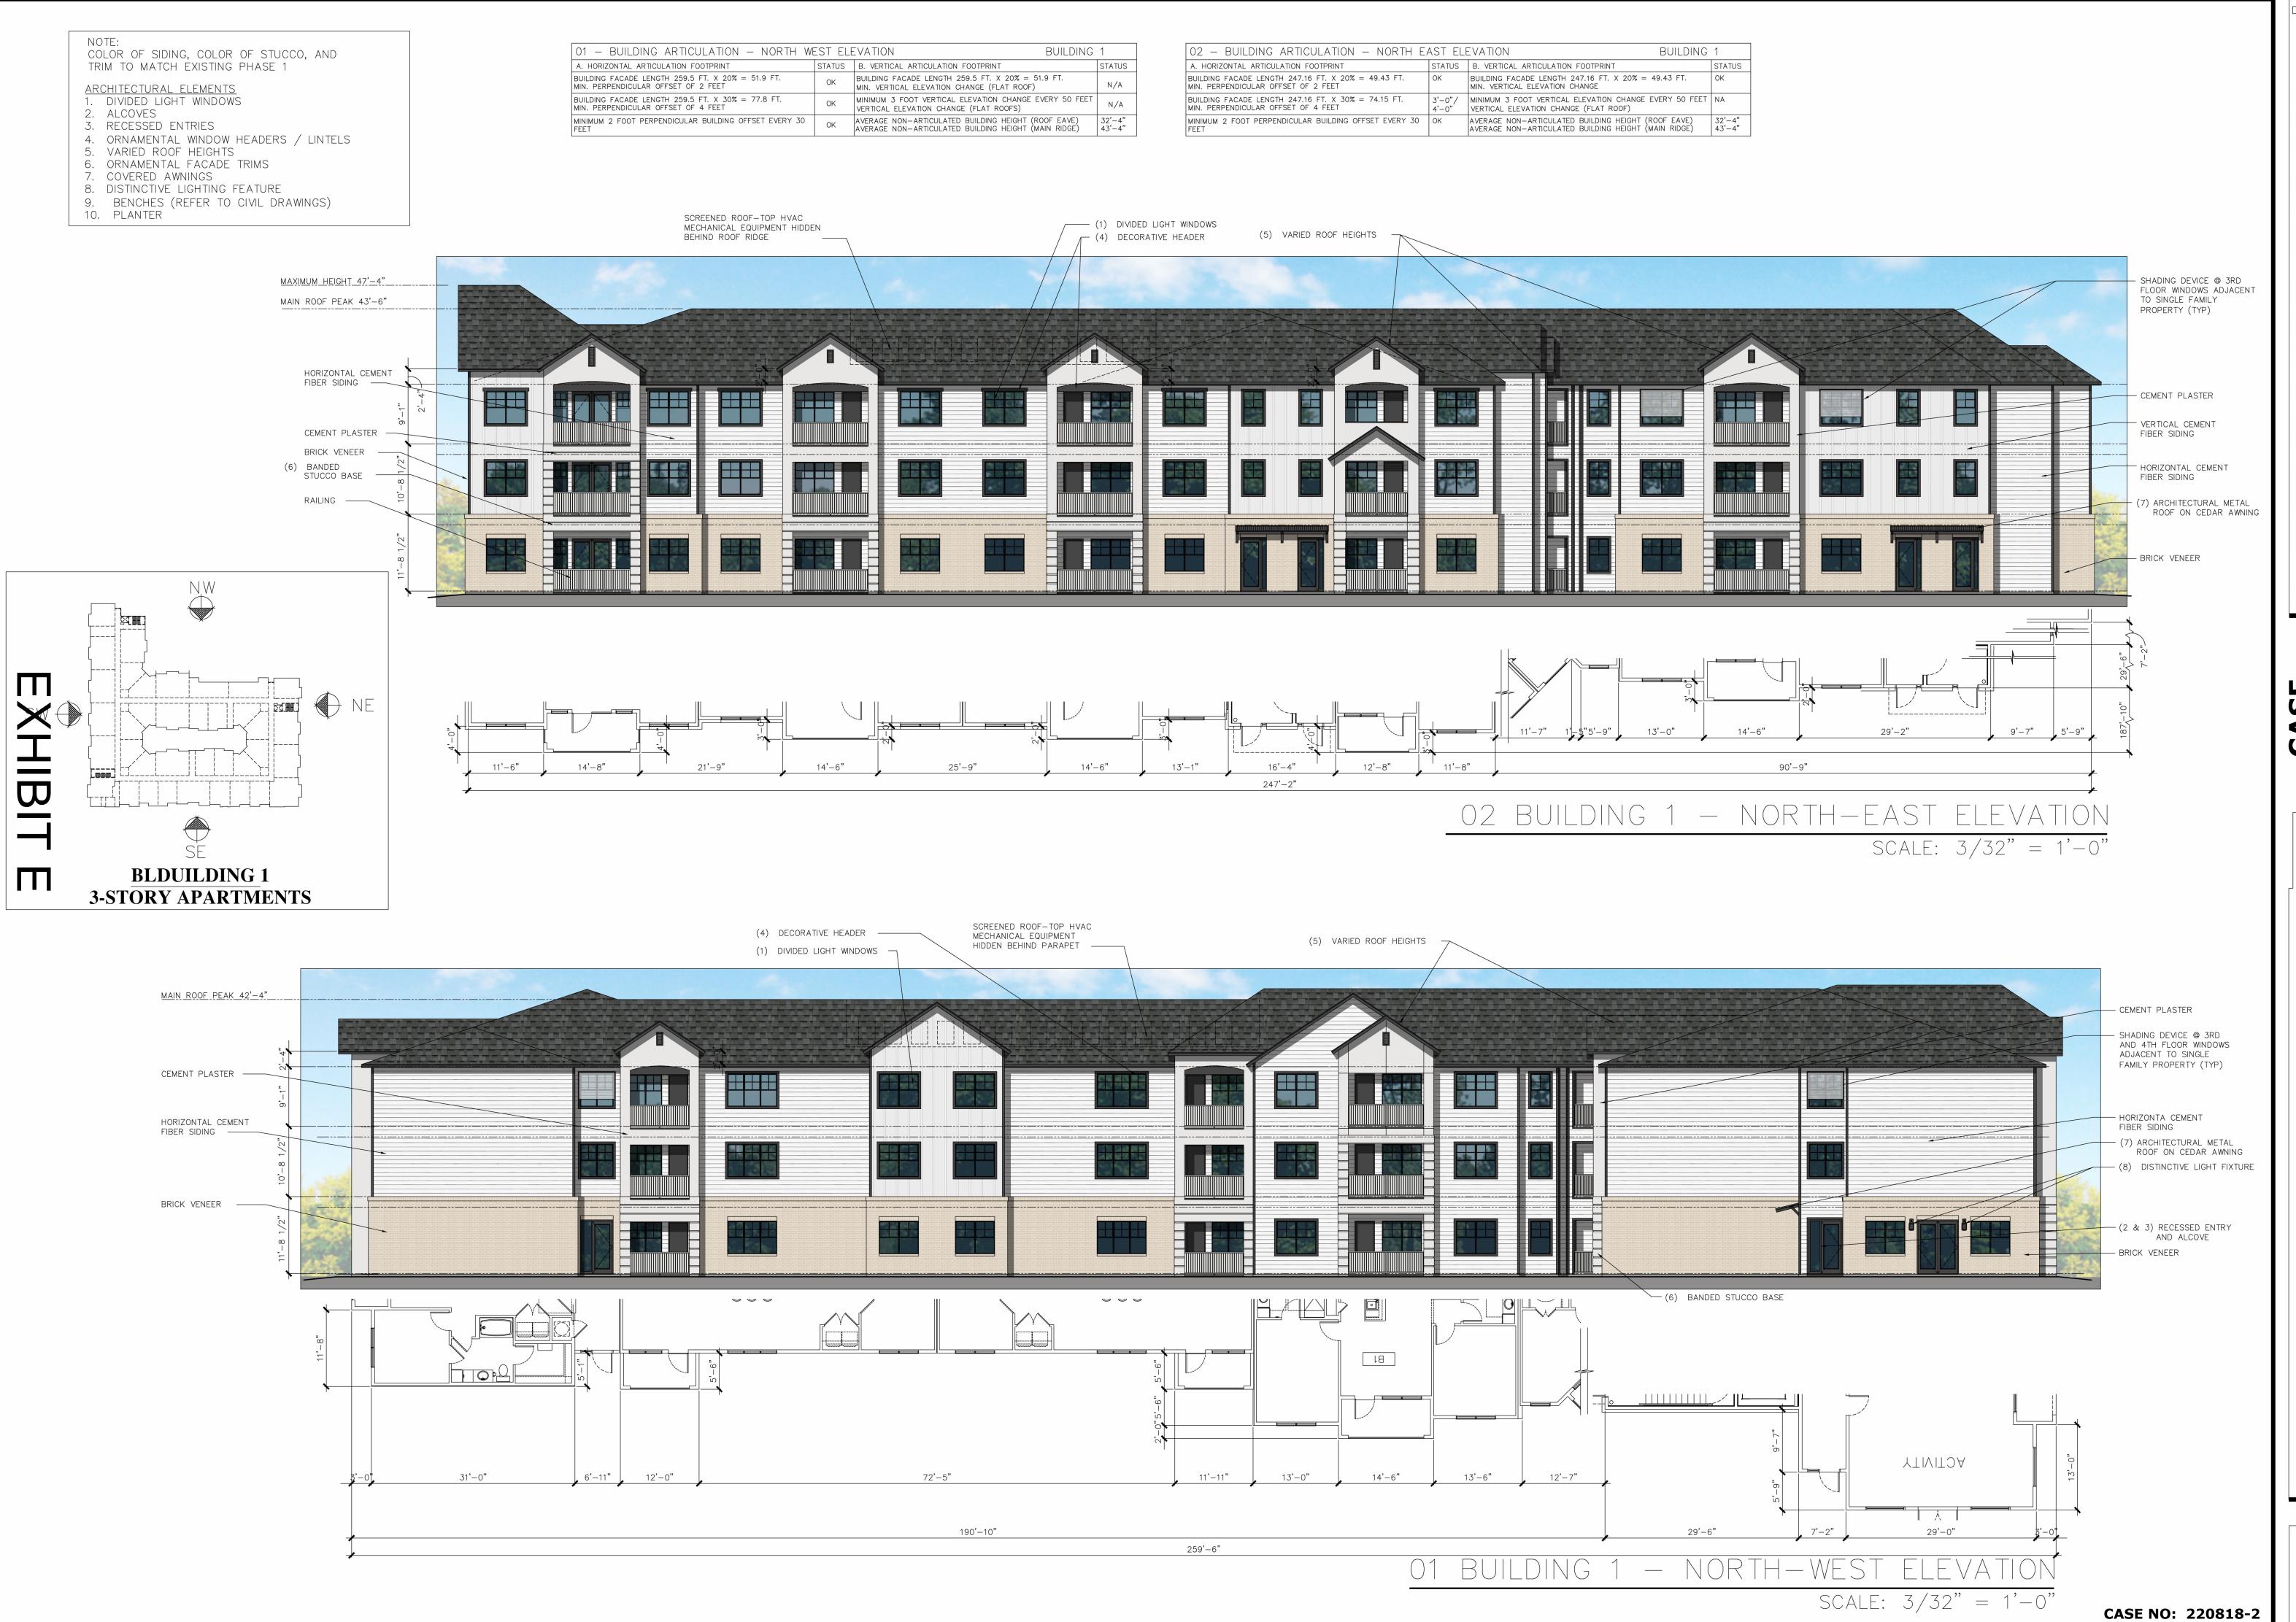

## PLANT SCHEDULE

| PLANT 5                                          | CHE      | ノレレ | .C        |                                                                             |            |                |                                                                                 |
|--------------------------------------------------|----------|-----|-----------|-----------------------------------------------------------------------------|------------|----------------|---------------------------------------------------------------------------------|
| ORNAMENTAL TR                                    | REES C   | ODE | QTY       | BOTANICAL / COMMON NAME                                                     | SIZE/COND. |                | REMARKS                                                                         |
| •                                                | LI       | 5   | 8         | LAGERSTROEMIA INDICA `SIOUX`<br>SIOUX CRAPE MYRTLE<br>LANDSCAPE BUFFER TREE | 3" / CONT  |                | MULTI-STEM, FULL, MATCHING                                                      |
|                                                  | 5        | 05  | 8         | SOPHORA SECUNDIFLORA<br>TEXAS MOUNTAIN LAUREL<br>LANDSCAPE BUFFER TREE      | 3" / CONT  |                | MULTI-LEADER, FULL, MATCHING                                                    |
| SHRUBS                                           | <u>C</u> | ODE | QTY       | BOTANICAL / COMMON NAME                                                     | SIZE       | <u>SPACING</u> | REMARKS                                                                         |
| £:3                                              | Н        | Р   | 42        | HESPERALOE PARVIFLORA<br>RED YUCCA                                          | 3 GAL      | 36" o.c.       | NURSERY GROWN, MATCHED & WELL<br>ROOTED, PLANT AS SHOWN                         |
| <del>\\\\\\\\\\\\\\\\\\\\\\\\\\\\\\\\\\\\\</del> | H        | Y   | 28        | HESPERALOE PARVIFLORA 'YELLOW' YELLOW YUCCA                                 | 3 GAL      | 36" o.c.       | NURSERY GROWN, MATCHED & WELL<br>ROOTED, PLANT AS SHOWN                         |
| $\bigcirc$                                       | LS       | 52  | 27        | LIGUSTRUM SINENSE 'SUNSHINE'<br>SUNSHINE CHINESE PRIVET                     | 5 GAL      | 48" o.c.       | FULL, MATCHING                                                                  |
| $\bigcirc$                                       | LF       | Þ   | 18        | LOROPETALUM CHINENSE `PIPA`S RED`<br>RED CHINESE FRINGE FLOWER              | 5 GAL      | 48" o.c.       | FULL, MATCHING                                                                  |
| GROUND COVER                                     | <u>c</u> | ODE | QTY       | BOTANICAL / COMMON NAME                                                     | SIZE       | SPACING        | <u>REMARKS</u>                                                                  |
| b. b.                                            | El       | F   | 338       | EUONYMUS FORTUNEI `COLORATUS`<br>PURPLE WINTERCREEPER                       | I GAL      | 8" o.c.        | FULL, MATCHING                                                                  |
| SOD/SEED                                         | <u>C</u> | ODE | QTY       | BOTANICAL / COMMON NAME                                                     | SIZE       | SPACING        | REMARKS                                                                         |
|                                                  | С        | DS  | 50,139 SF | CYNODON DACTYLON<br>BERMUDA GRASS                                           | SEED       |                | 100% WEED, PEST AND DISEASE FREE                                                |
|                                                  | С        | D   | 50,576 SF | CYNODON DACTYLON<br>BERMUDA GRASS                                           | SOD        |                | SOLID, ROLLED TIGHT, SAND FILLED<br>JOINTS, 100% WEED, PEST AND<br>DISEASE FREE |
| + + + + + + + + + + + + + + + + + + +            | D        | S   | 89,003 SF | DAM SLOPE GRASS MIX                                                         | SEED       |                | DAM SLOPE GRASS MIX BY NATIVE<br>AMERICAN SEED                                  |

# LANDSCAPE REQUIREMENTS TABLE

SITE AREA: 295,000 SF (6.77 ACRES)

ZONING: OFFICE / INDUSTRIAL

| LANDSCAPE AREA              |                                                | REQUIRED        | PROVIDED        |
|-----------------------------|------------------------------------------------|-----------------|-----------------|
| LANDSCAPE AREAS MUST TOT    | AL 10% OF TOTAL SITE AREA                      |                 |                 |
|                             | (295,000 SF X 10% = 29,500 SF)                 | 29,500 SF (10%) | 99,935 SF (34%) |
| BUFFER REQUIREMENTS         | )                                              | REQUIRED        | PROVIDED        |
| HOLFORD ROAD (485 LF): C-2  | 2 (100' 4-LANE DIVIDED) - 10' LANDSCAPE BUFFER |                 |                 |
| I TREE / 30 LF              | (485 LF / 30 = 16 TREES)                       | I G TREES       | 16 TREES        |
| 7 SHRUBS / 30 LF            | ((485 LF / 30) X 7 = 113 SHRUBS)               | 113 SHRUBS      | II5 SHRUBS      |
| PARKING REQUIREMENT         | 5                                              | REQUIRED        | PROVIDED        |
| LANDSCAPE ISLAND WITH ONE   | (I) TREE AT EACH TERMINUS OF PARKING           | N/A             | N/A             |
| ONE (I) CANOPY TREE PER TEN | (10) PARKING SPACES                            | N/A             | N/A             |
| CONTINUOUS ROW OF SHRUB     | S ALONG PARKING FACING STREET                  | N/A             | N/A             |
| NO PARKING SPACE FURTHER    | THAN 65 FT FROM REQUIRED TREE                  | N/A             | N/A             |
| DETENTION POND REQU         | IREMENTS                                       |                 |                 |
| TREES AND SHRUBS SCREENIN   | IG PERIMETER OF DETENTION POND FROM ROAD       | N/A             | N/A             |
| TREE MITIGATION REQU        | IREMENTS - SEE SHEET LI.OO THROUGH             | L1.03           |                 |