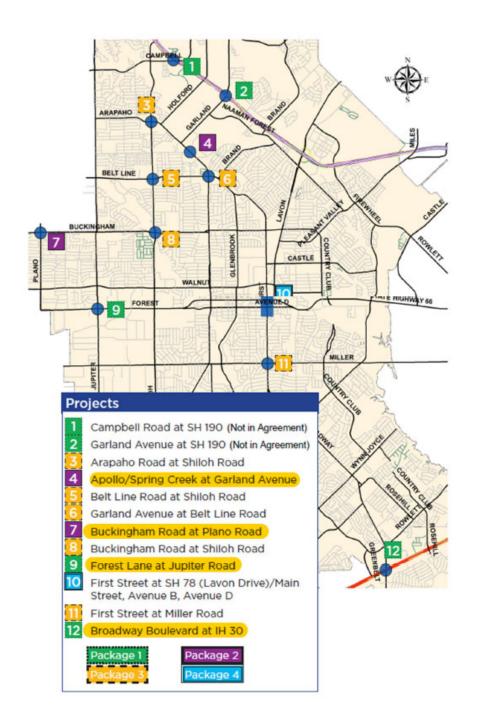

## 5. Bottleneck Improvements Program - Project Specific Agreement with Dallas County

Consider and take appropriate action to authorize the City Manager to execute the PSA with Dallas County for the intersections at: Broadway Boulevard at Interstate Highway 30 Service Road, Buckingham Road at Plano Road, Forest Lane at Jupiter Road, and Apollo / Spring Creek at Garland Avenue.

## 6. Consider authorizing the City Manager to execute the Funding Agreement with Dallas County

Consider and take appropriate action to authorize the City manager to execute the Funding Agreement with Dallas County for the intersections at: Broadway Boulevard at Interstate Highway 30 Service Road, Buckingham Road at Plano Road, Forest Lane at Jupiter Road, Apollo / Spring Creek Drive at Garland Avenue, Arapaho Road at Shiloh Road, Buckingham Road at Shiloh Road, First Street at Miller Road, Belt Line Road at Shiloh Road, Campbell Road at SH 190, Garland Avenue at SH 190, Garland Avenue at Belt Line Road, and First Street at SH 78.