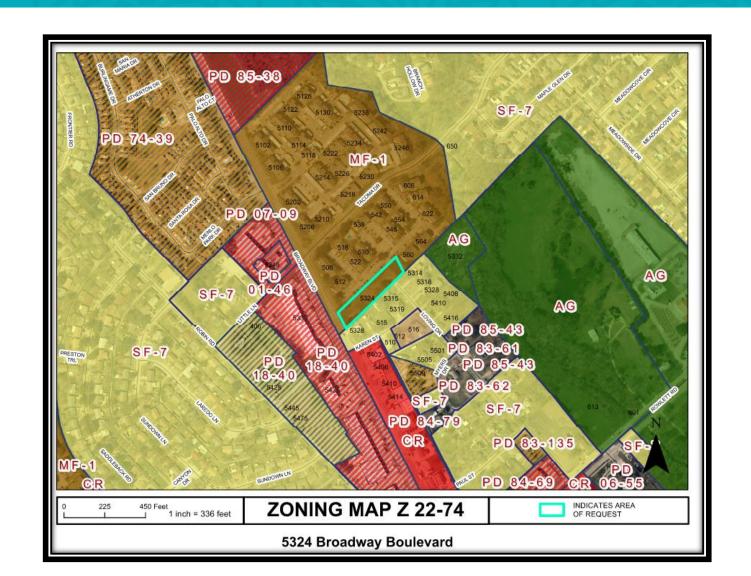

b. Consider a request by NetInversion, LLC to construct seventeen (17) condominium dwelling units in a townhouse-style configuration. The site is located at 5324 Broadway Boulevard in District 4.

Consideration of the application of NetInversion, LLC., requesting approval of a 1) Change in Zoning from Multi-Family-1 (MF-1) District to a Planned Development (PD) District for Multi-Family (MF-1) Use, and 2) a Detail Plan for a multi-family development. This property is located at 5324 Broadway Boulevard. (File Z 22-74, District 4)