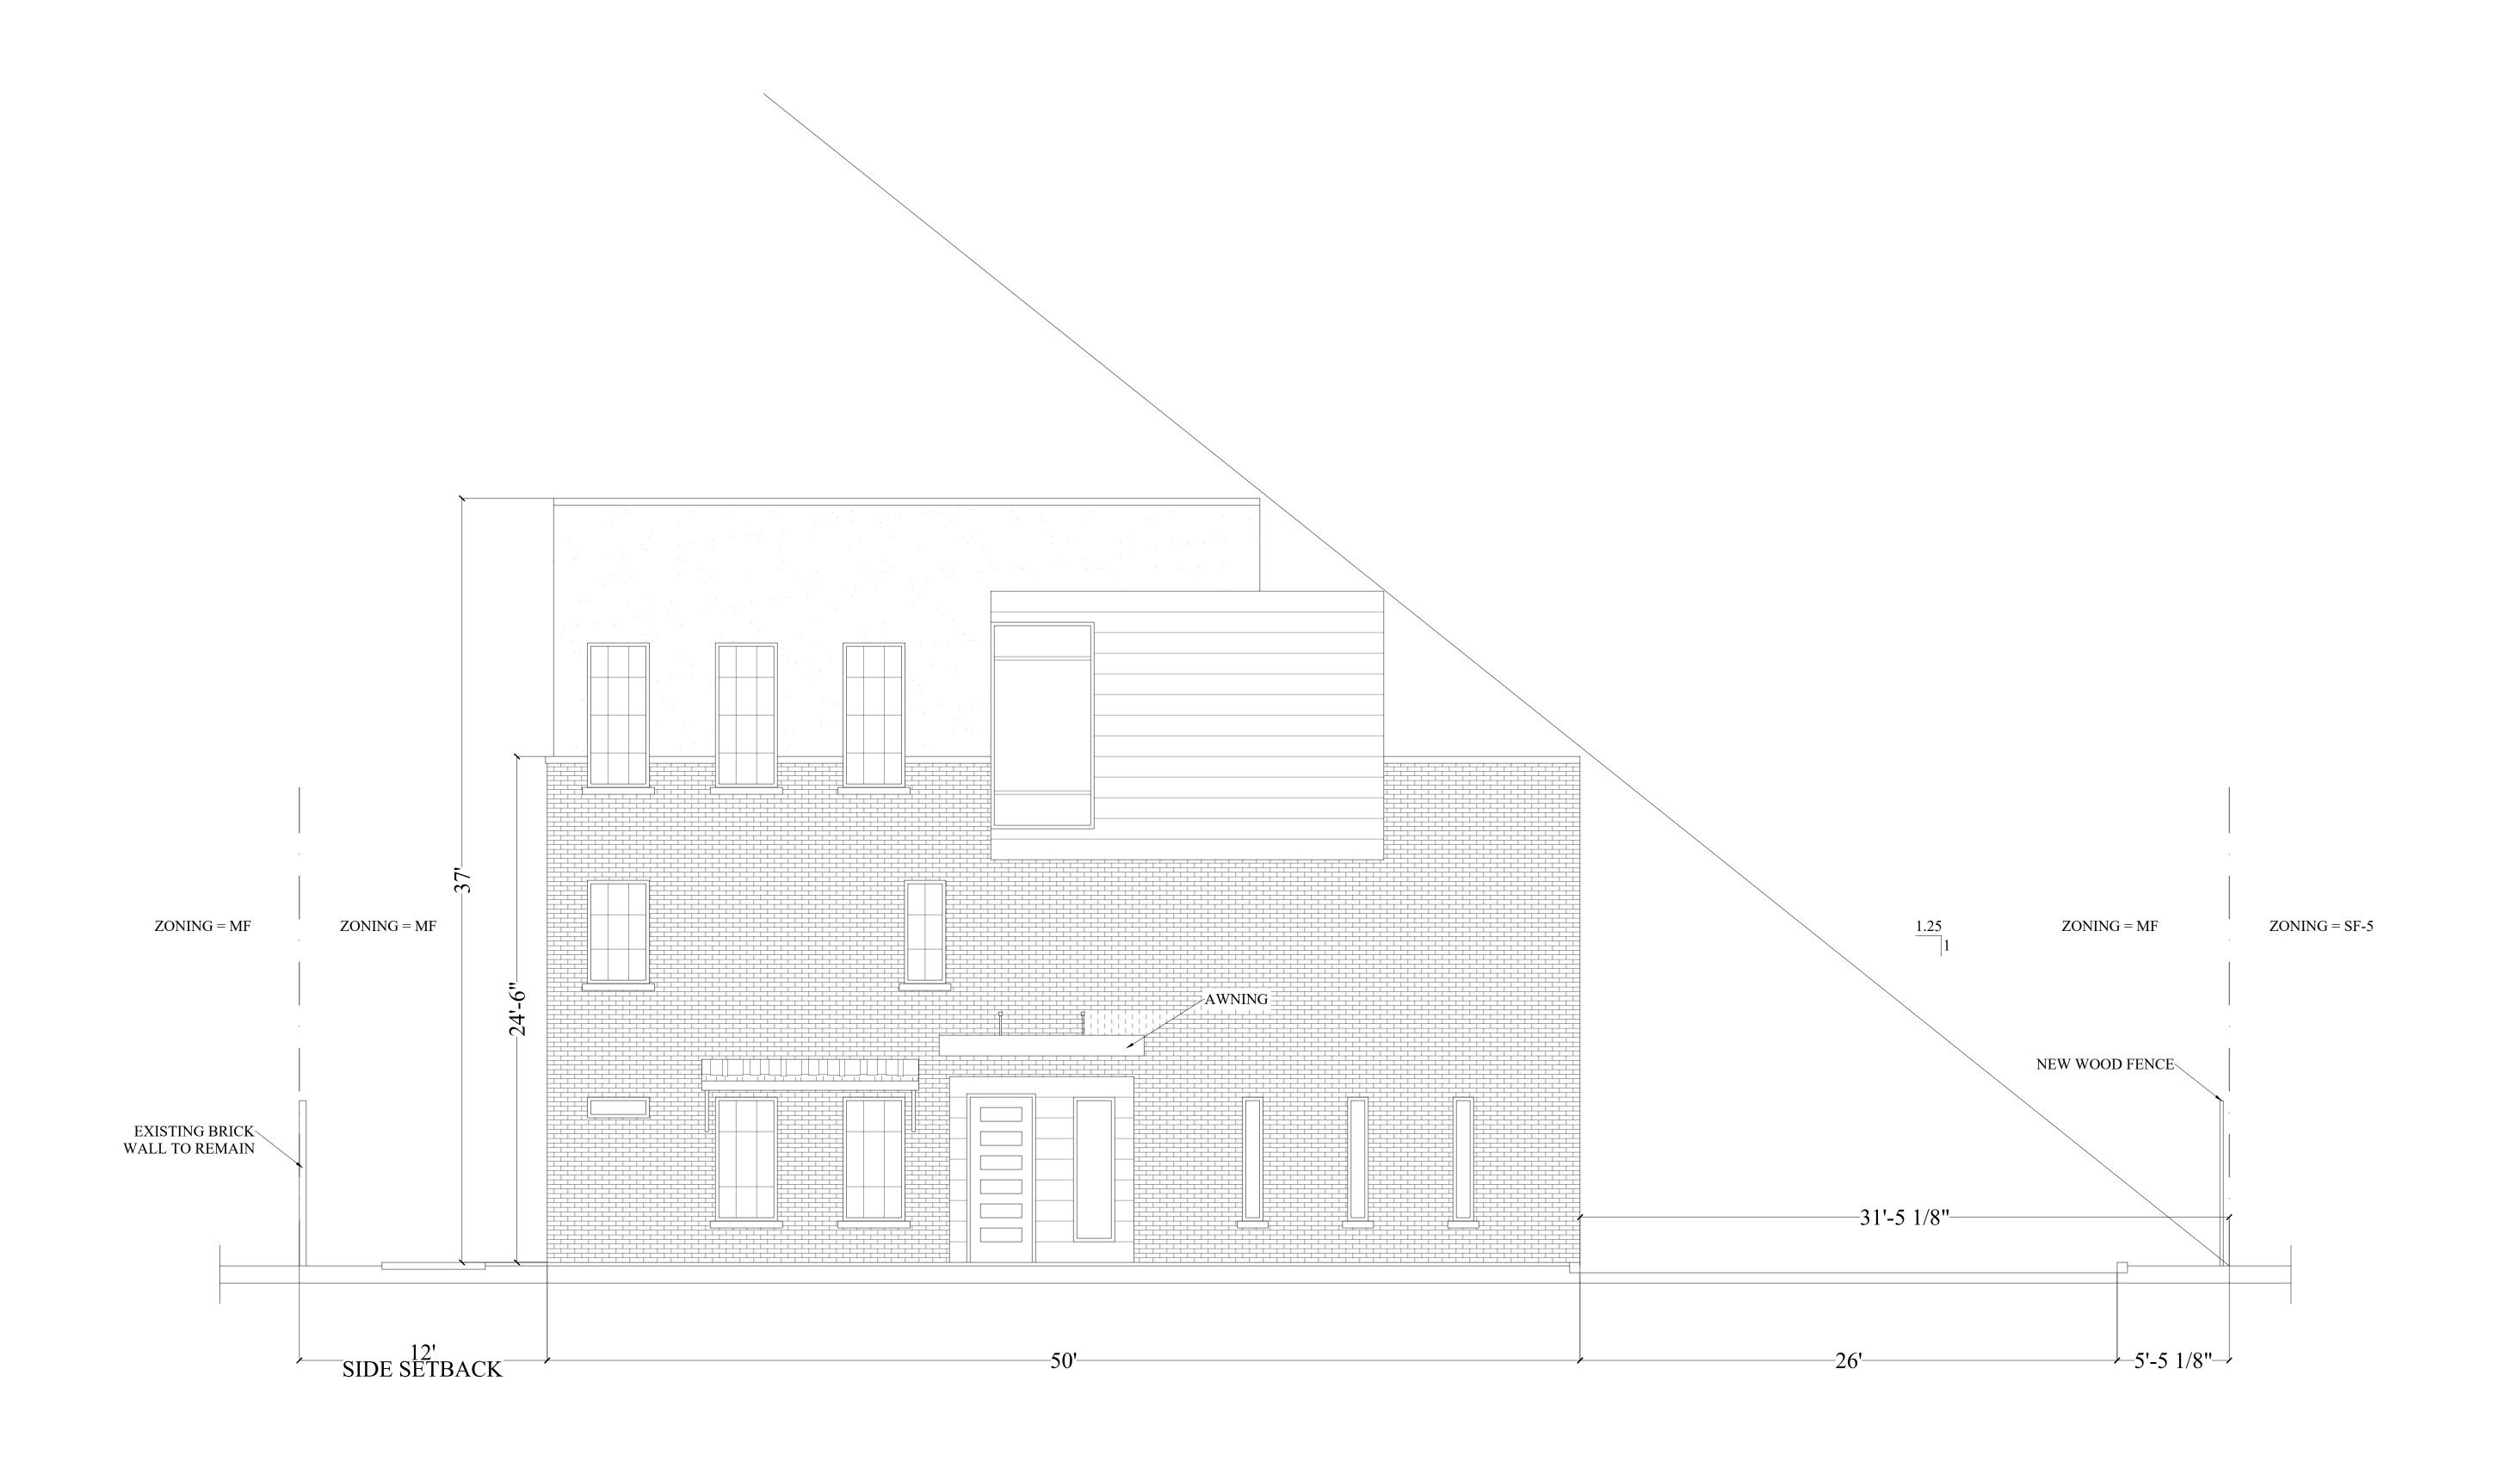

b. Consider a request by NetInversion, LLC to construct seventeen (17) condominium dwelling units in a townhouse-style configuration. The site is located at 5324 Broadway Boulevard in District 4.

Consideration of the application of NetInversion, LLC., requesting approval of a 1) Change in Zoning from Multi-Family-1 (MF-1) District to a Planned Development (PD) District for Multi-Family (MF-1) Use, and 2) a Detail Plan for a multi-family development. This property is located at 5324 Broadway Boulevard. (File Z 22-74, District 4)