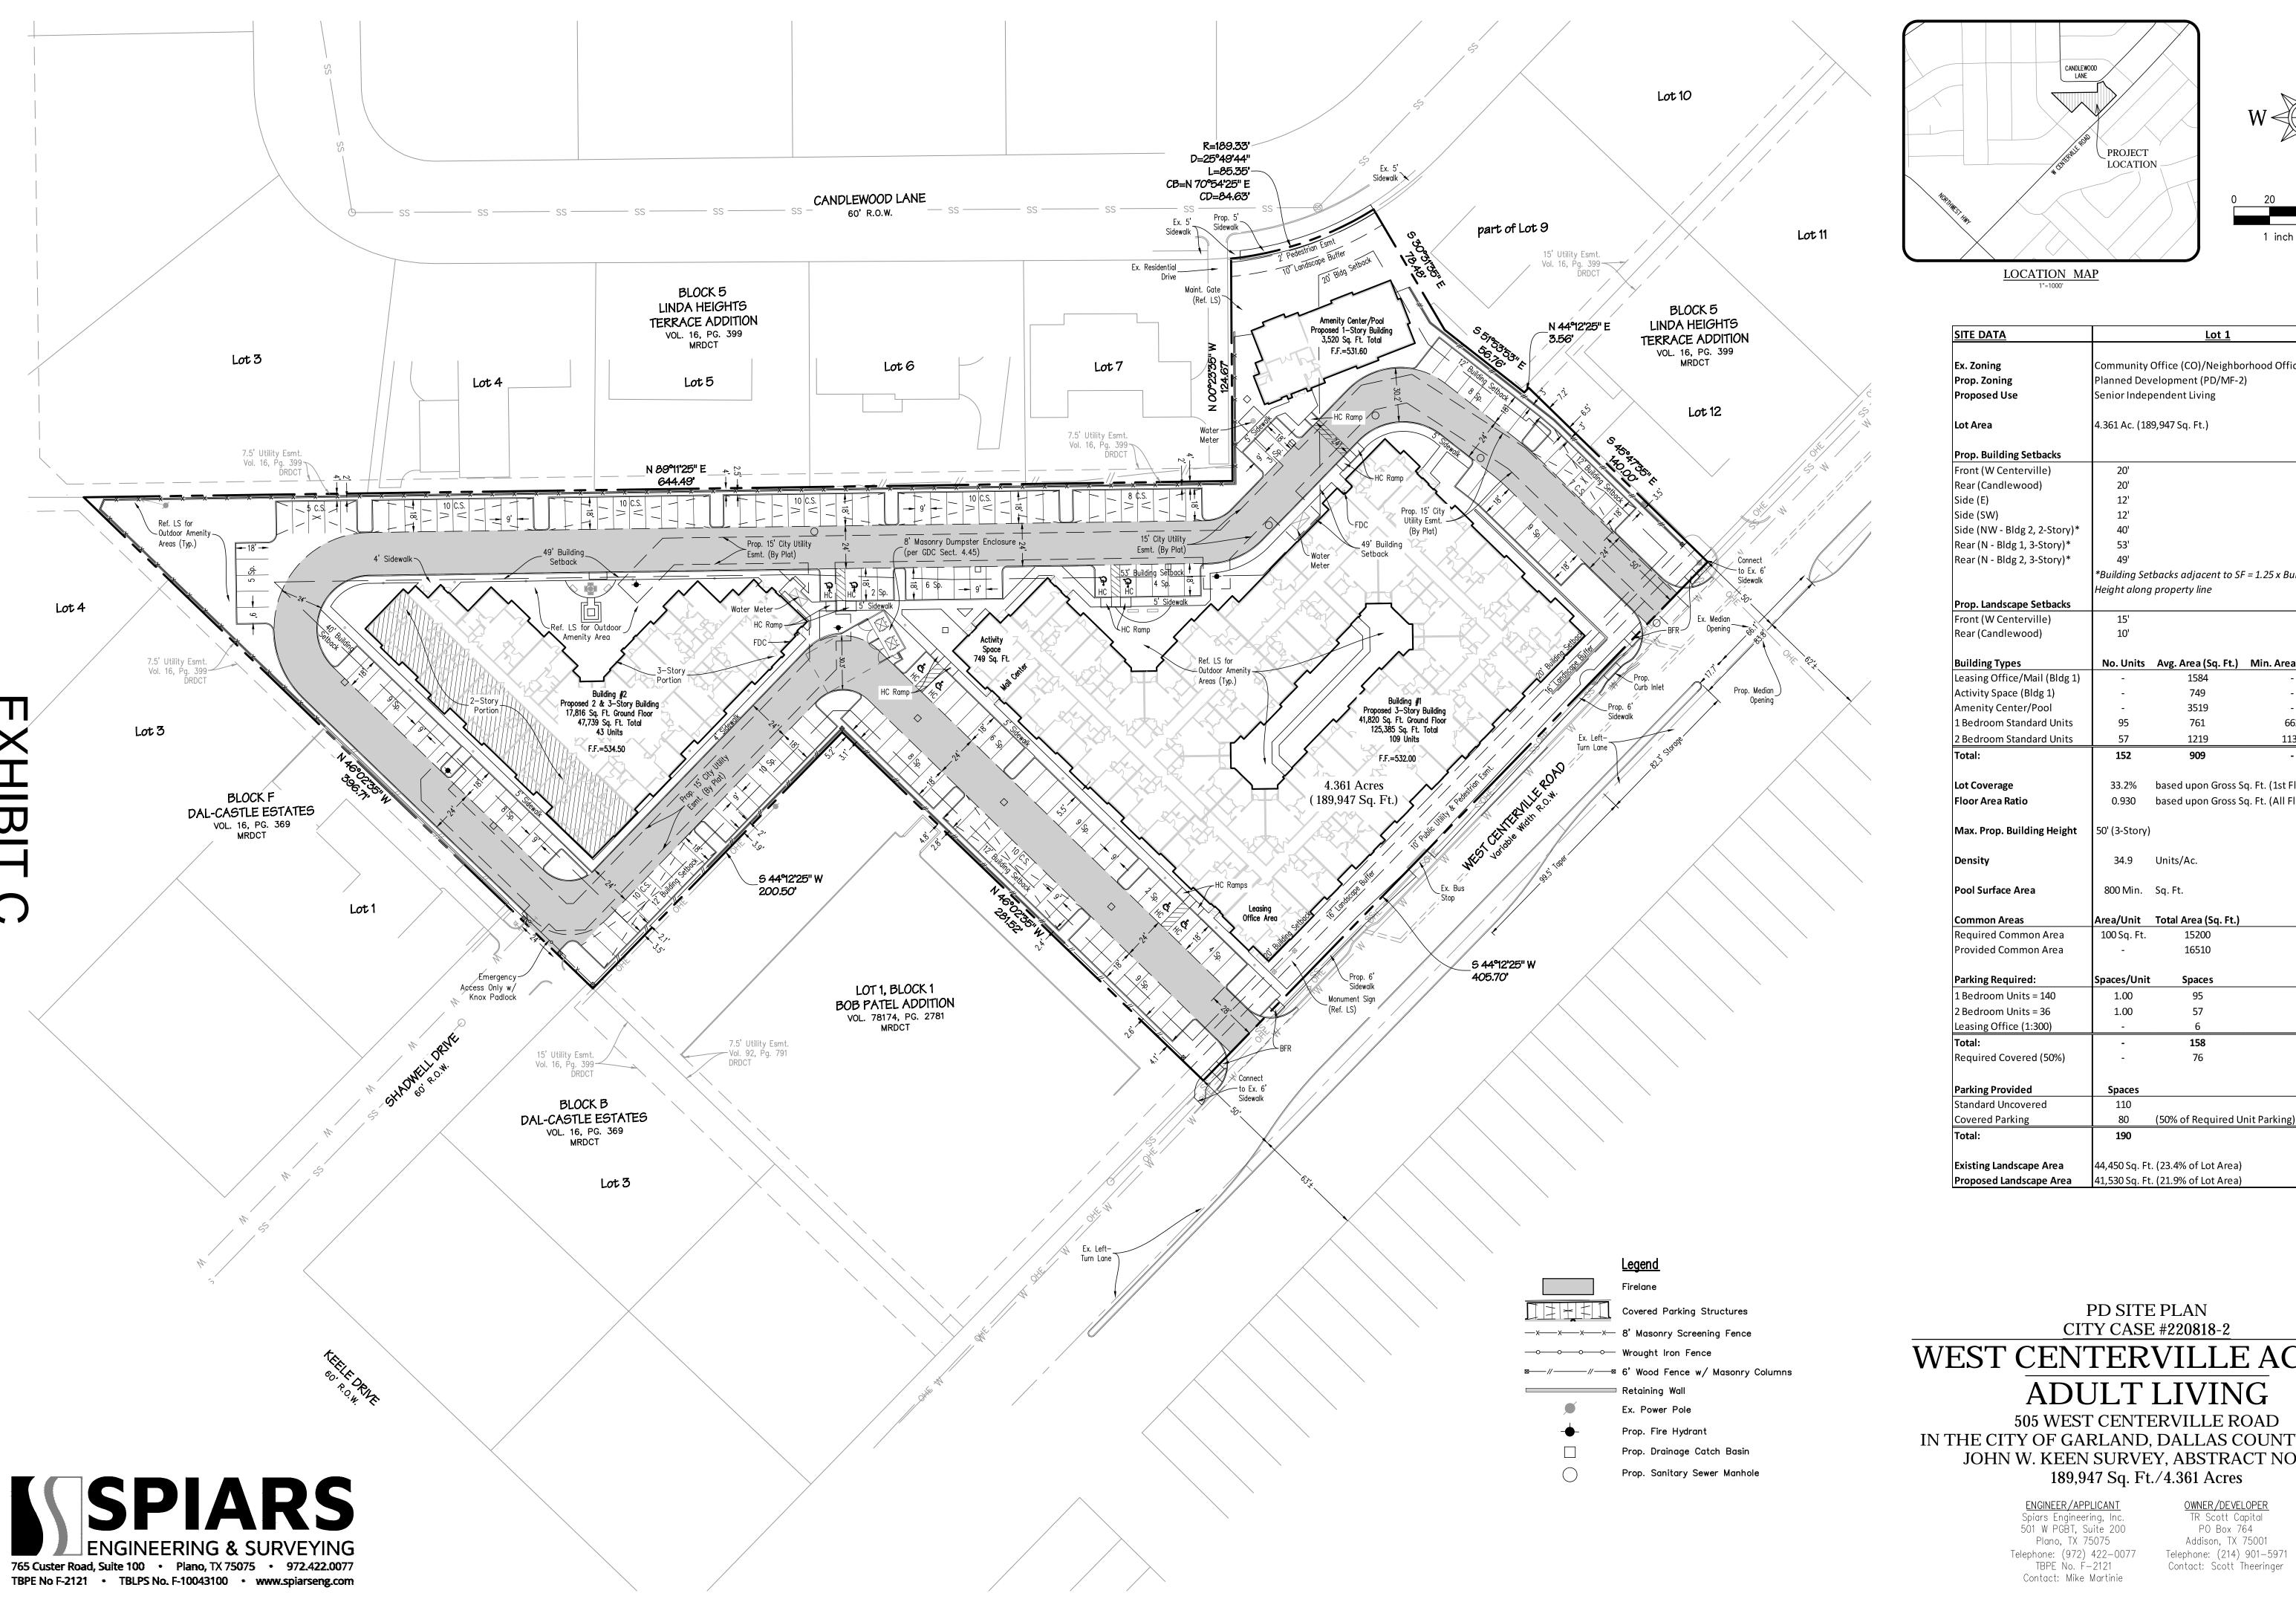

#### b. Z 23-29, Spiars Engineering (District 5)

Consider an ordinance amending the Garland Development Code of the City of Garland, Texas, by approving 1) a Change in Zoning from Community Office (CO) District and Neighborhood Office (NO) District to a Planned Development (PD) District for Elder Care – Independent Living Use and 2) a Detail Plan for Elder Care – Independent Living Use on a 4.361-acre tract of land located at 413 and 505 West Centerville Road and 510 Candlewood Lane; providing for conditions, restrictions, and regulations; providing a penalty under the provisions of Sec. 10.05 of the Code of Ordinances of the City of Garland, Texas; providing a Notice of Conditions of Compliance Clause; providing a Savings Clause and a Severability Clause; and providing an effective date.

Consideration of the application of Spiars Engineering, requesting approval of a Change in Zoning from Community Office (CO) District and Neighborhood Office (NO) District to a Planned Development (PD) District for Elder Care – Independent Living Use. This property is located at 413 & 505 West Centerville Road and 510 Candlewood Lane. (File Z 23-29, District 5)

Consideration of the application of Spiars Engineering, requesting approval of a Detail Plan for Elder Care-Independent Living Use. This property is located at 413 & 505 West Centerville Road and 510 Candlewood Lane. (File Z 23-29, District 5)

# LANDSCAPE REQUIREMENTS TABLE

SITE AREA: 295,000 SF (6.77 ACRES)

ZONING: OFFICE / INDUSTRIAL

| LANDSCAPE AREA              |                                                | REQUIRED        | PROVIDED        |
|-----------------------------|------------------------------------------------|-----------------|-----------------|
| LANDSCAPE AREAS MUST TOT    | AL 10% OF TOTAL SITE AREA                      |                 |                 |
|                             | (295,000 SF X 10% = 29,500 SF)                 | 29,500 SF (10%) | 99,935 SF (34%) |
| BUFFER REQUIREMENTS         | )                                              | REQUIRED        | PROVIDED        |
| HOLFORD ROAD (485 LF): C-2  | 2 (100' 4-LANE DIVIDED) - 10' LANDSCAPE BUFFER |                 |                 |
| I TREE / 30 LF              | (485 LF / 30 = 16 TREES)                       | I G TREES       | 16 TREES        |
| 7 SHRUBS / 30 LF            | ((485 LF / 30) X 7 = 113 SHRUBS)               | 113 SHRUBS      | II5 SHRUBS      |
| PARKING REQUIREMENT         | 5                                              | REQUIRED        | PROVIDED        |
| LANDSCAPE ISLAND WITH ONE   | (I) TREE AT EACH TERMINUS OF PARKING           | N/A             | N/A             |
| ONE (I) CANOPY TREE PER TEN | (10) PARKING SPACES                            | N/A             | N/A             |
| CONTINUOUS ROW OF SHRUB     | S ALONG PARKING FACING STREET                  | N/A             | N/A             |
| NO PARKING SPACE FURTHER    | THAN 65 FT FROM REQUIRED TREE                  | N/A             | N/A             |
| DETENTION POND REQU         | IREMENTS                                       |                 |                 |
| TREES AND SHRUBS SCREENIN   | IG PERIMETER OF DETENTION POND FROM ROAD       | N/A             | N/A             |
| TREE MITIGATION REQU        | IREMENTS - SEE SHEET LI.OO THROUGH             | L1.03           |                 |