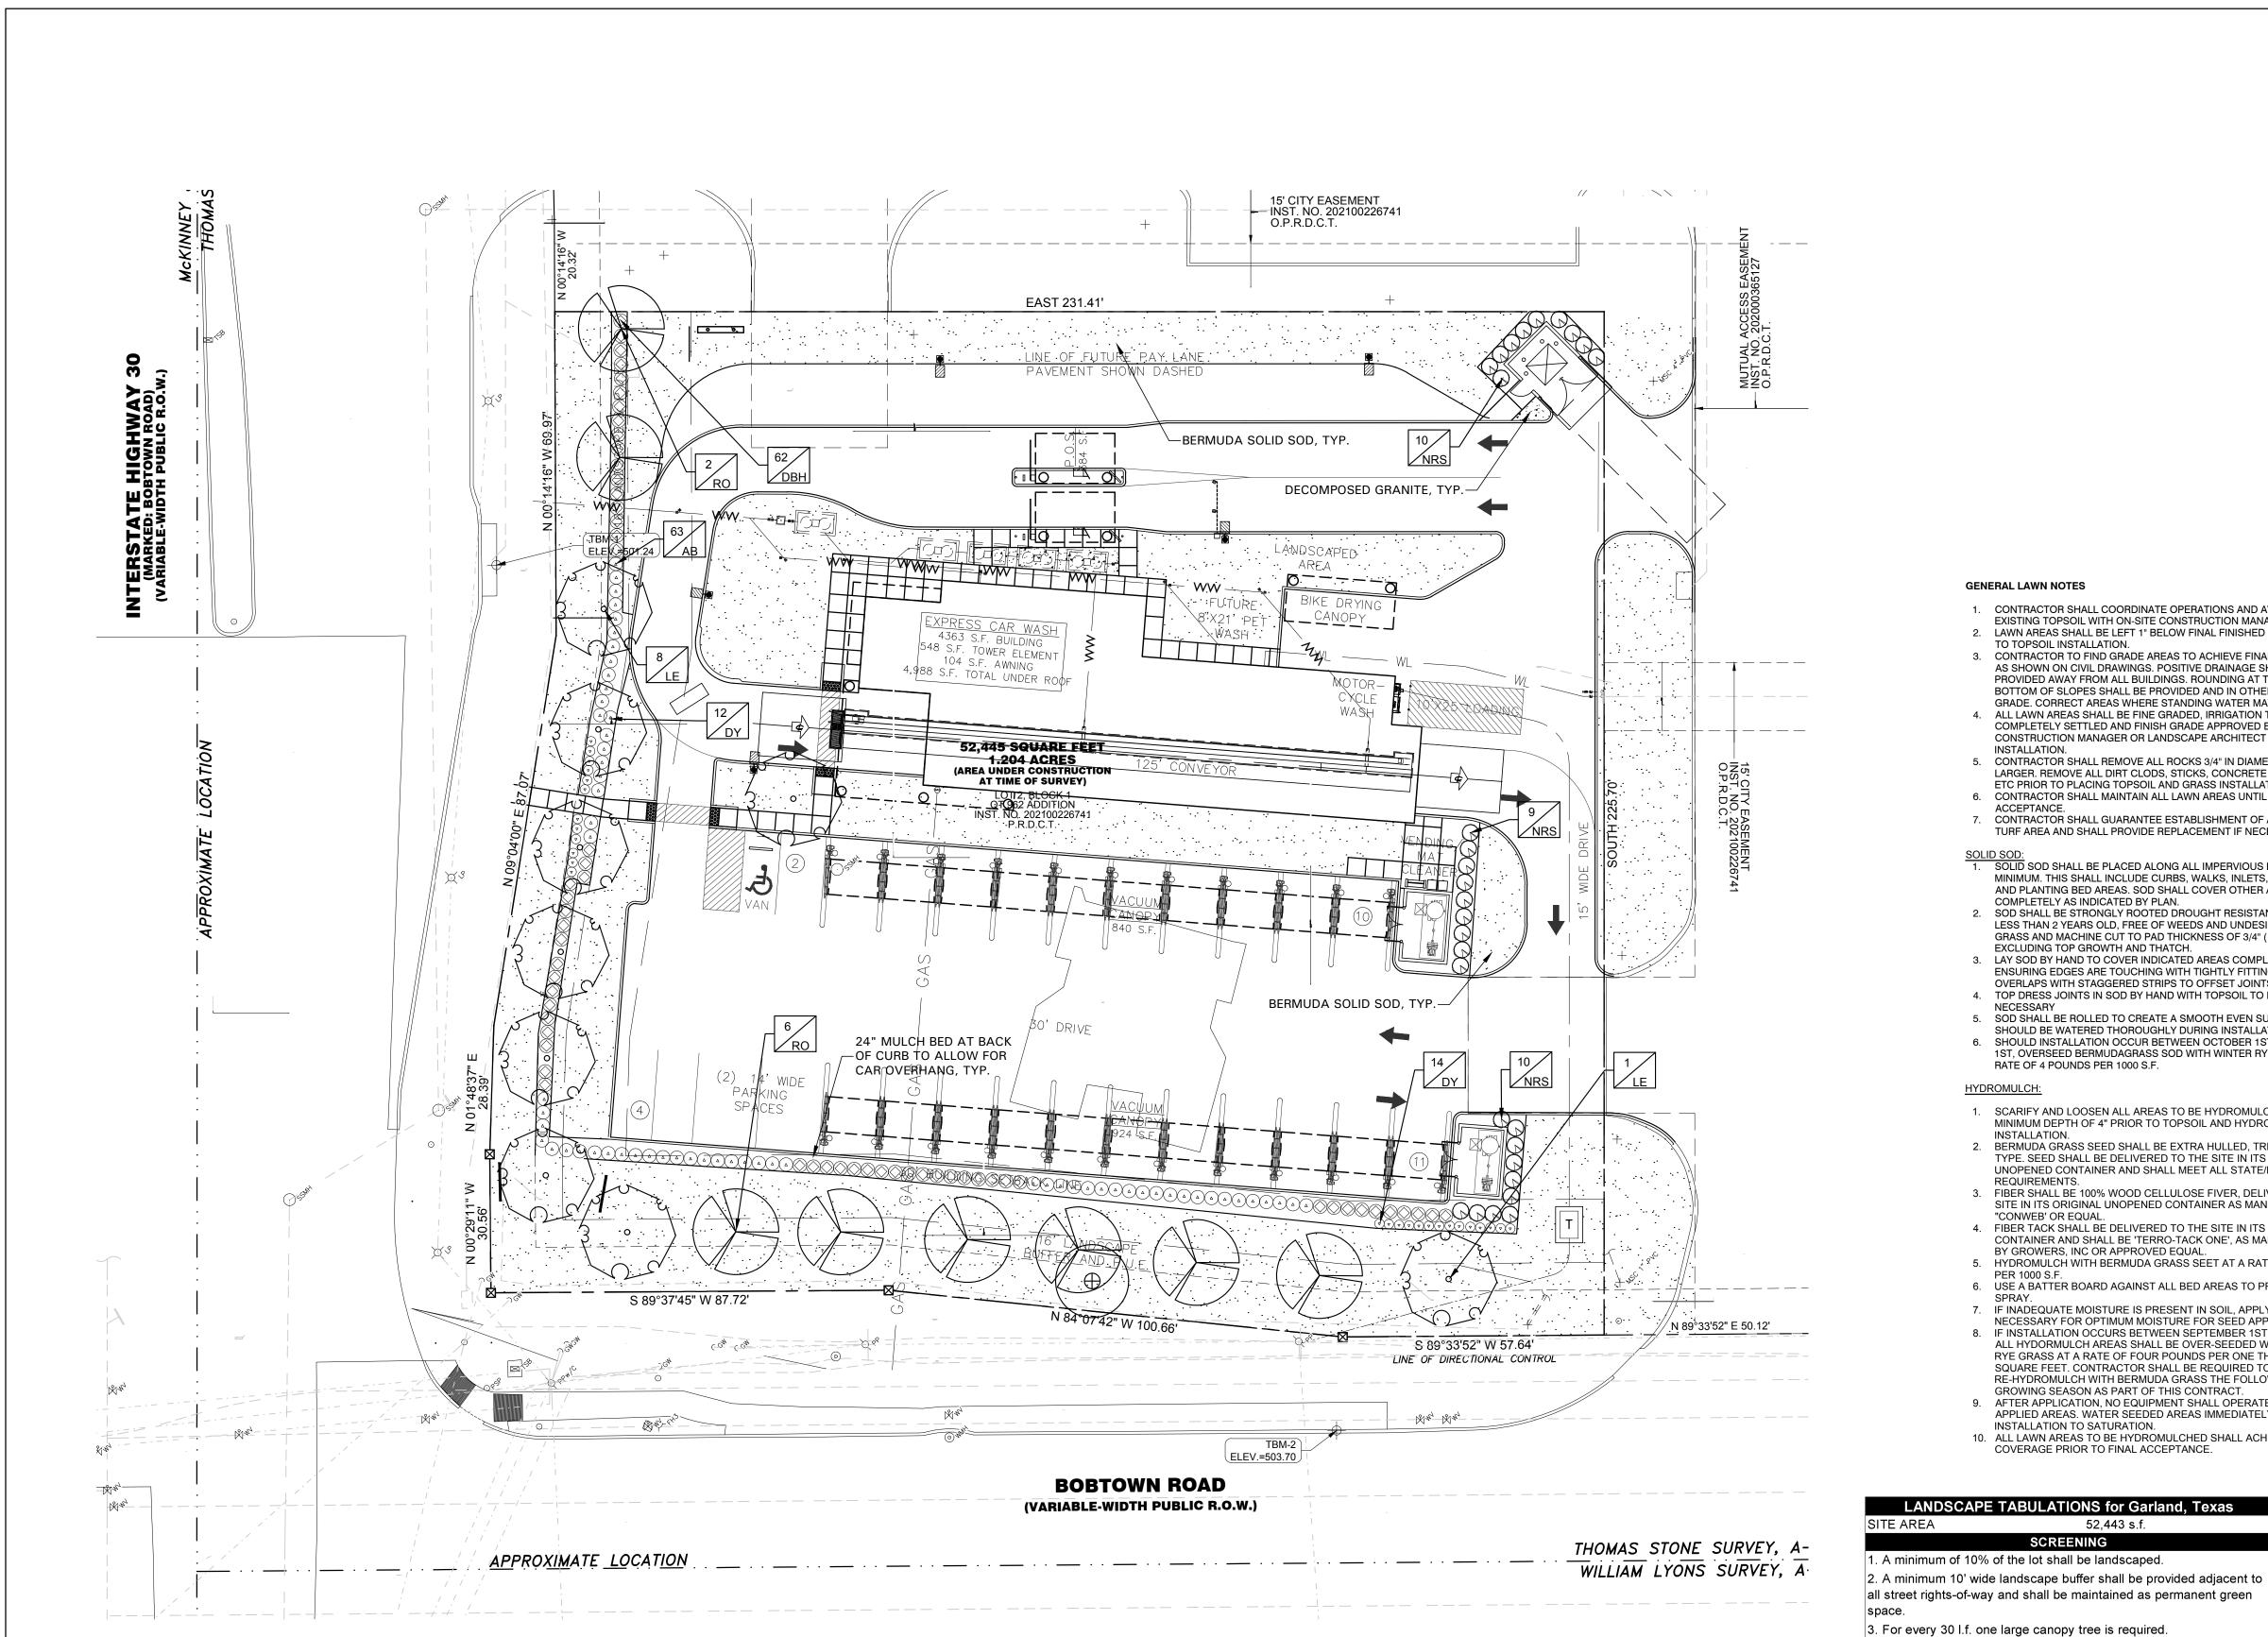

## c. Consider a request by EDG Architects to allow an Automated/Rollover Car Wash use. The site is located at 4249 Bobtown Road in District 3.

Consideration of the application of EDG Architects, requesting approval of a 1) Specific Use Provision for an Automated/Rollover Car Wash Use on a property zoned Planned Development (PD) District 19-22 for Community Retail Uses, and 2) a Detail Plan for an Automated/Rollover Car Wash Use. This property is located at 4249 Bobtown Road. (File 23-27, District 3)