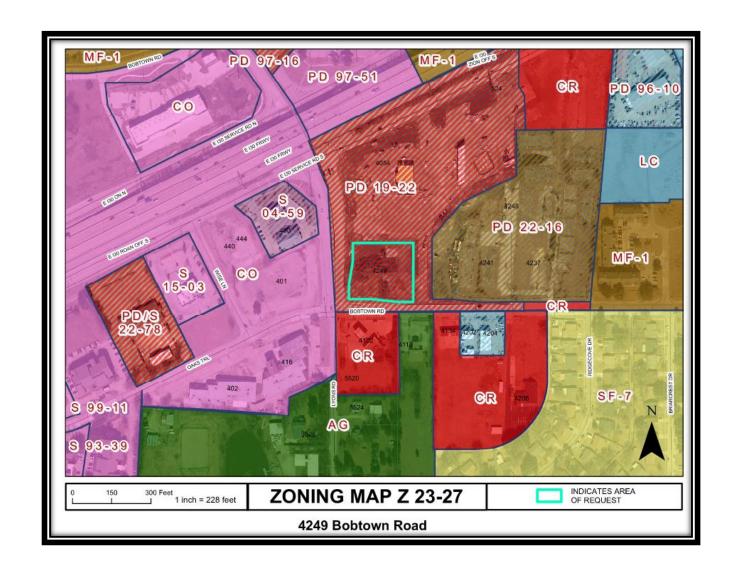

## c. Consider a request by EDG Architects to allow an Automated/Rollover Car Wash use. The site is located at 4249 Bobtown Road in District 3.

Consideration of the application of EDG Architects, requesting approval of a 1) Specific Use Provision for an Automated/Rollover Car Wash Use on a property zoned Planned Development (PD) District 19-22 for Community Retail Uses, and 2) a Detail Plan for an Automated/Rollover Car Wash Use. This property is located at 4249 Bobtown Road. (File 23-27, District 3)