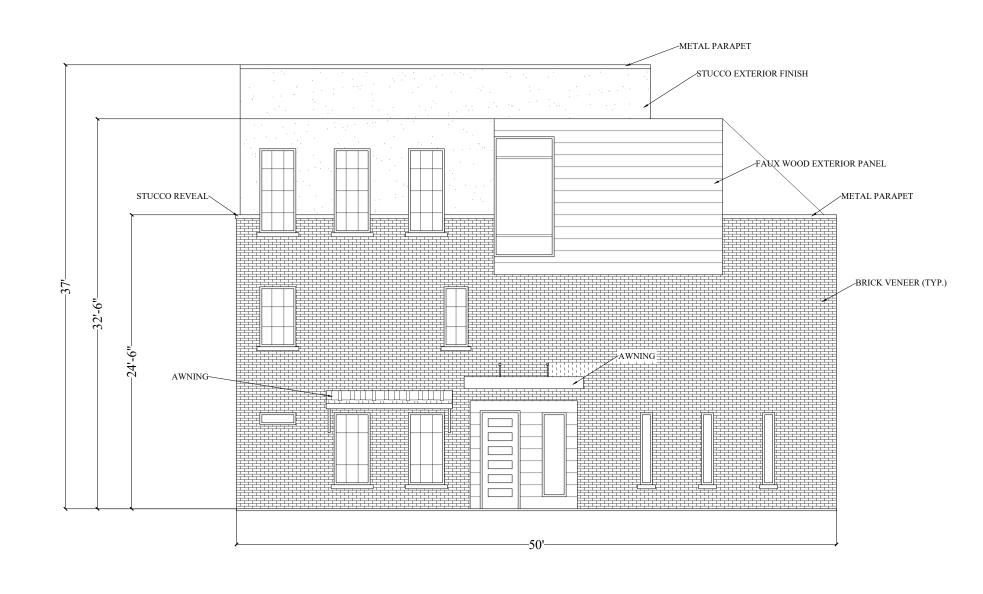

City Council Regular Session Agenda

3. a.

**Meeting Date:** 10/17/2023

Item Title: Z 23-25 Pacheco Koch, a Westwood Company (District 1)

Submitted By: Will Guerin, Planning Director

#### **Summary of Request/Problem**

Zoning Ordinance Z 23-25 Pacheco Koch, a Westwood Company

#### Recommendation/Action Requested and Justification

Consider adoption of the attached ordinance.

#### **Attachments**

Z 23-25 Ordinance

Z 23-25 Exhibit A

Z 23-25 Exhibit B

Z 23-25 Exhibits C & D

AN ORDINANCE AMENDING THE GARLAND DEVELOPMENT CODE OF THE CITY OF GARLAND, TEXAS, BY APPROVING 1) A SPECIFIC USE PROVISION FOR AN ELECTRIC SUBSTATION ON A PROPERTY ZONED PLANNED DEVELOPMENT (PD) DISTRICT 20-17 AND 2) A DETAIL PLAN FOR AN ELECTRIC SUBSTATION ON A 6.77-ACRE TRACT OF LAND LOCATED AT 741 HOLFORD ROAD; PROVIDING FOR CONDITIONS, RESTRICTIONS, AND REGULATIONS; PROVIDING A PENALTY UNDER THE PROVISIONS OF SEC. 10.05 OF THE CODE OF ORDINANCES OF THE CITY OF GARLAND, TEXAS; PROVIDING A NOTICE OF CONDITIONS OF COMPLIANCE CLAUSE; PROVIDING A SAVINGS CLAUSE AND A SEVERABILITY CLAUSE; AND PROVIDING AN EFFECTIVE DATE.