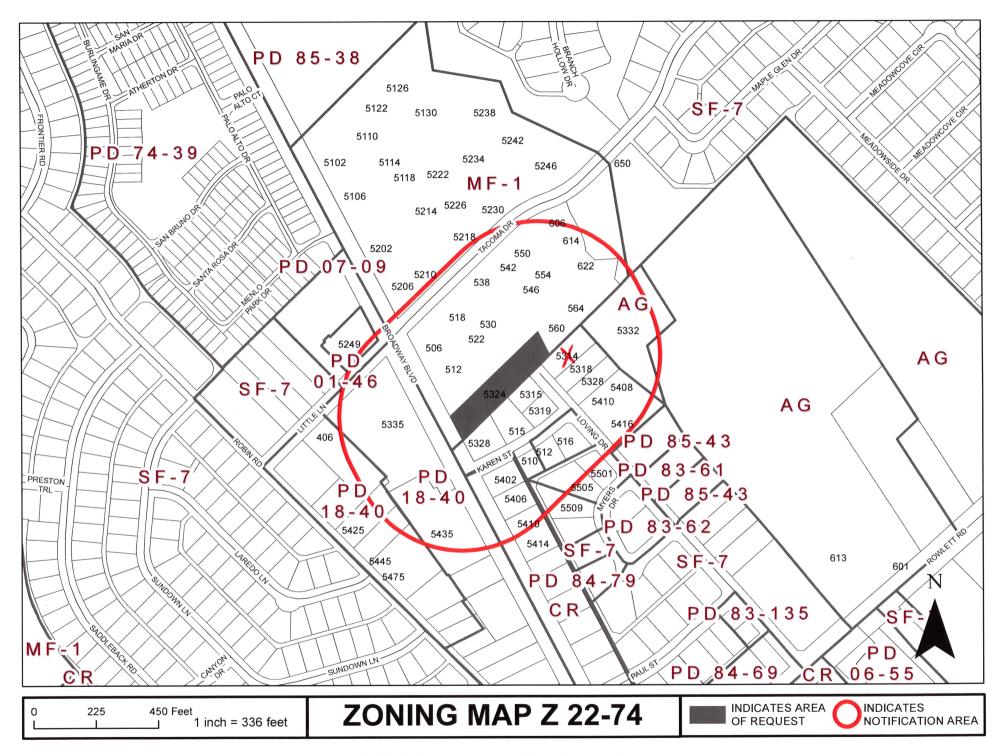

b. Consider a request by NetInversion, LLC to construct seventeen (17) condominium dwelling units in a townhouse-style configuration. The site is located at 5324 Broadway Boulevard in District 4.

Consideration of the application of NetInversion, LLC., requesting approval of a 1) Change in Zoning from Multi-Family-1 (MF-1) District to a Planned Development (PD) District for Multi-Family (MF-1) Use, and 2) a Detail Plan for a multi-family development. This property is located at 5324 Broadway Boulevard. (File Z 22-74, District 4)