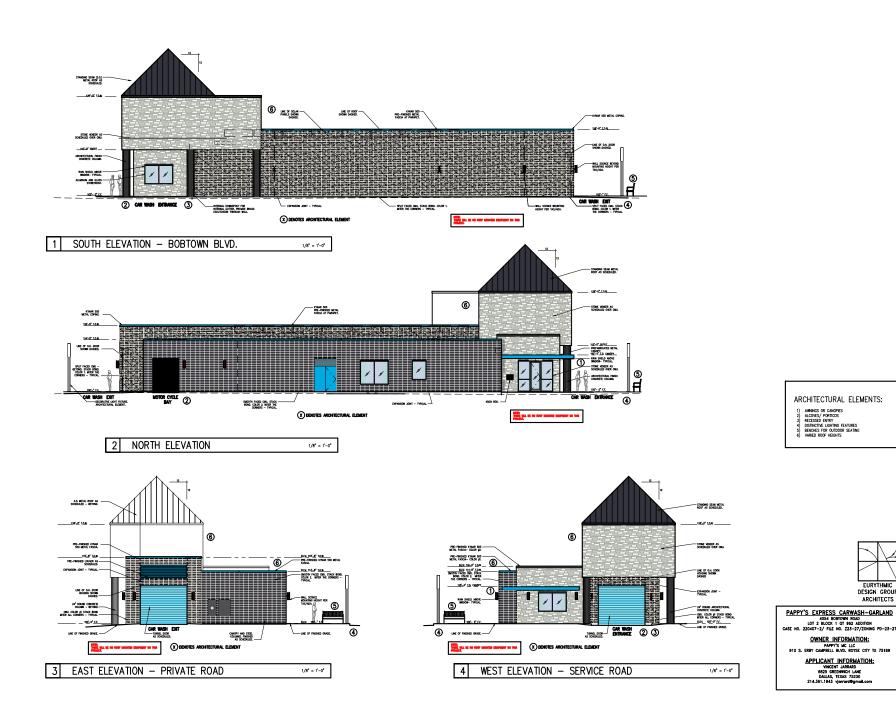

## c. Consider a request by EDG Architects to allow an Automated/Rollover Car Wash use. The site is located at 4249 Bobtown Road in District 3.

Consideration of the application of EDG Architects, requesting approval of a 1) Specific Use Provision for an Automated/Rollover Car Wash Use on a property zoned Planned Development (PD) District 19-22 for Community Retail Uses, and 2) a Detail Plan for an Automated/Rollover Car Wash Use. This property is located at 4249 Bobtown Road. (File 23-27, District 3)