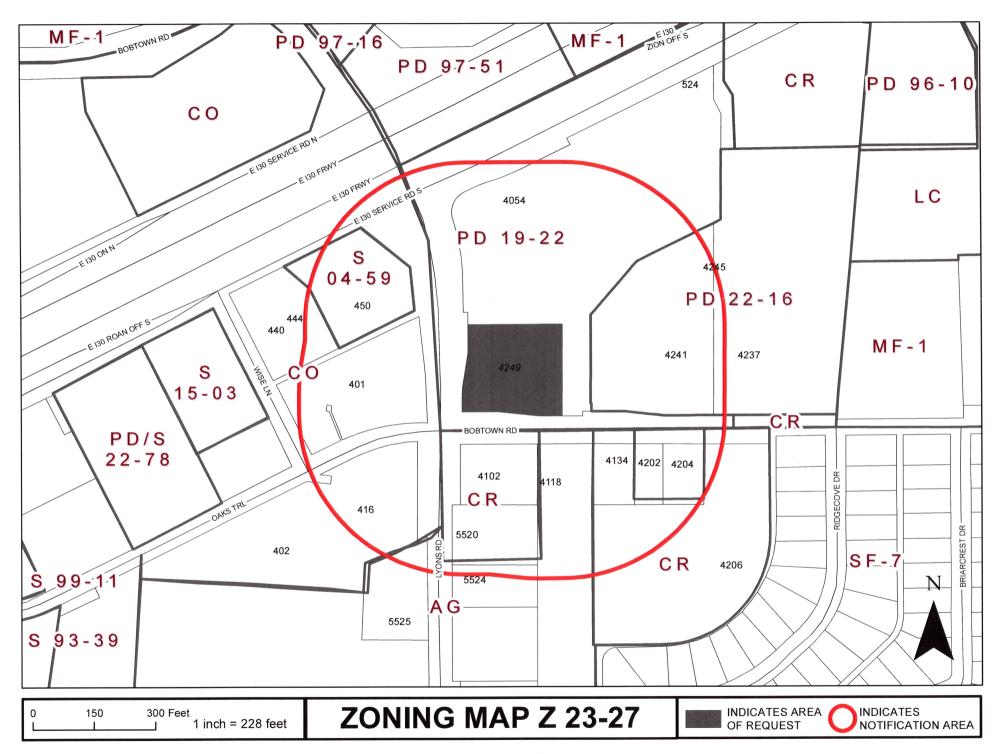

## c. Consider a request by EDG Architects to allow an Automated/Rollover Car Wash use. The site is located at 4249 Bobtown Road in District 3.

Consideration of the application of EDG Architects, requesting approval of a 1) Specific Use Provision for an Automated/Rollover Car Wash Use on a property zoned Planned Development (PD) District 19-22 for Community Retail Uses, and 2) a Detail Plan for an Automated/Rollover Car Wash Use. This property is located at 4249 Bobtown Road. (File 23-27, District 3)