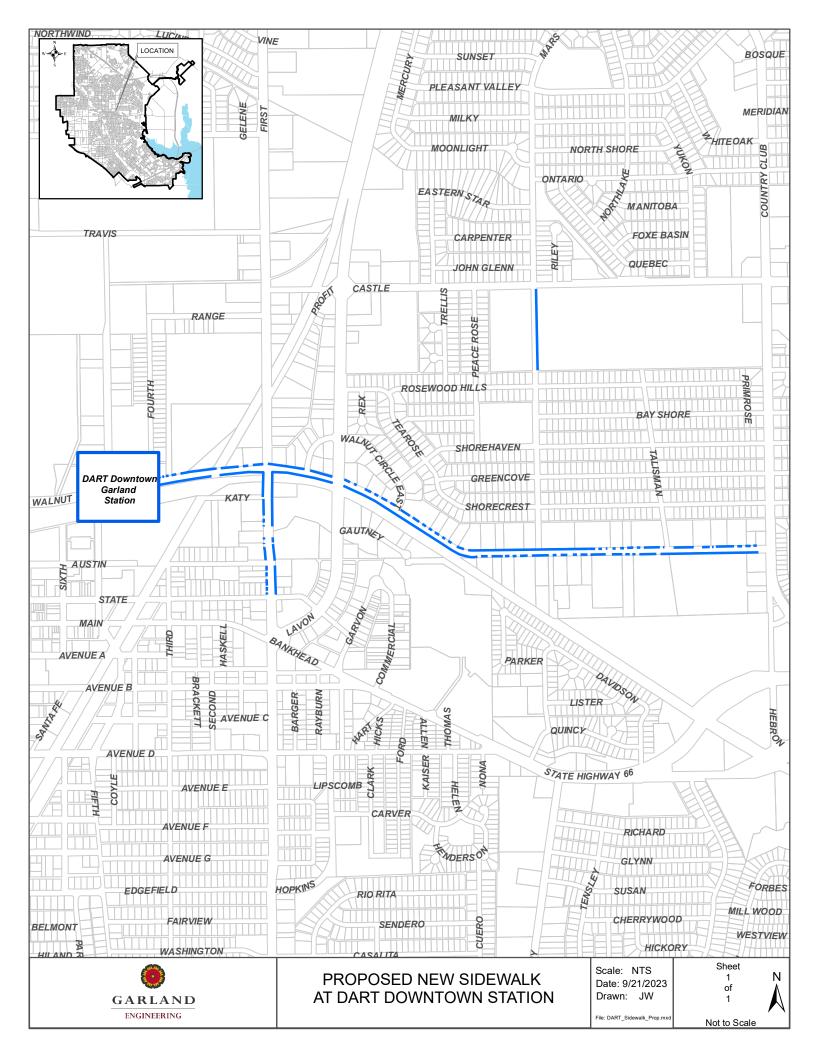

#### 8. New Sidewalk Dallas Area Rapid Transit (DART) Downtown Garland Station

Consider and take appropriate action to approve a resolution authorizing the City Manager to execute an Advance Funding Agreement with TxDOT.