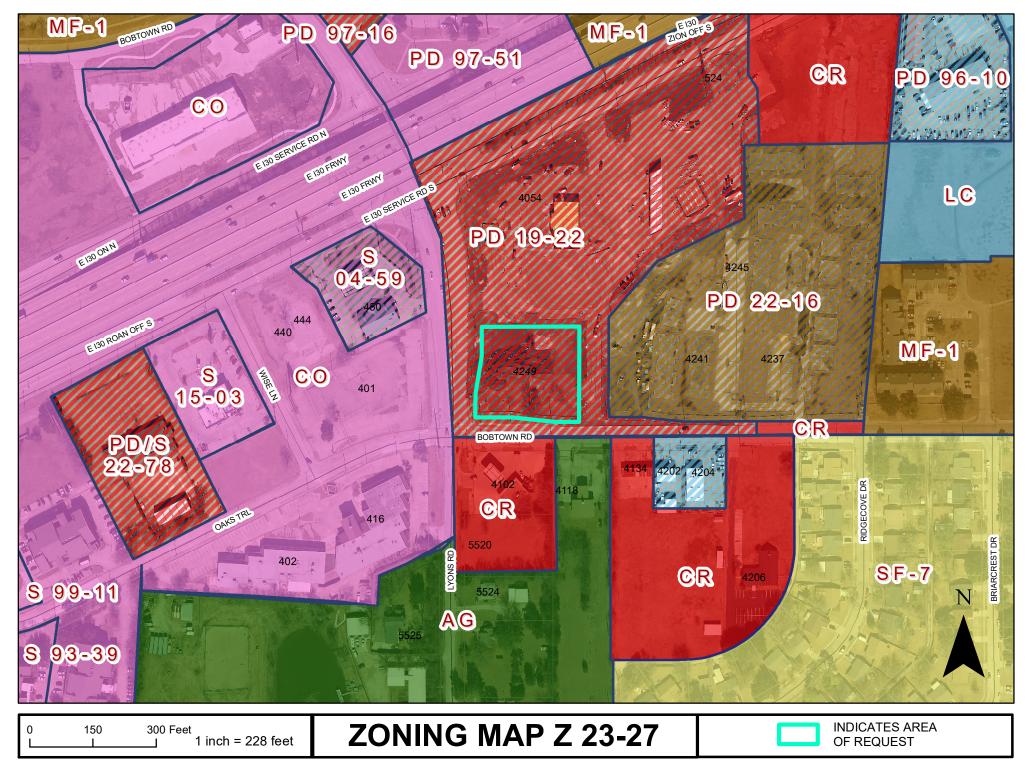

## c. Consider a request by EDG Architects to allow an Automated/Rollover Car Wash use. The site is located at 4249 Bobtown Road in District 3.

Consideration of the application of EDG Architects, requesting approval of a 1) Specific Use Provision for an Automated/Rollover Car Wash Use on a property zoned Planned Development (PD) District 19-22 for Community Retail Uses, and 2) a Detail Plan for an Automated/Rollover Car Wash Use. This property is located at 4249 Bobtown Road. (File 23-27, District 3)