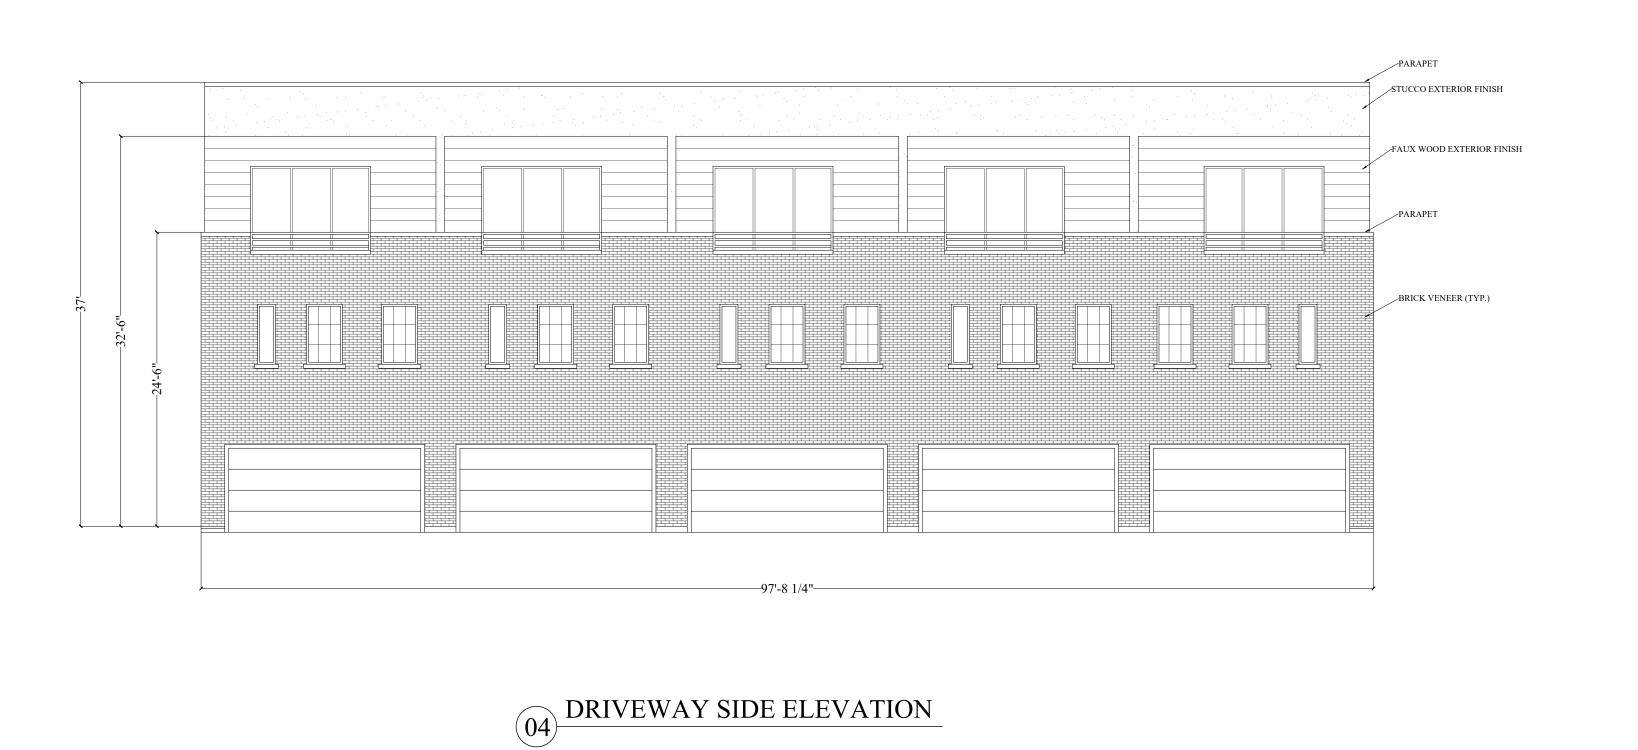

LANDSCAPE NOTES & SCHEDULE

DIGITAL GARLAND CAMPUS

**HOLFORD ROAD SUBSTATION** 

DIGITAL REALITY LOT 1 AND LOT 2, BLOCK 1-15.7AC CITY OF GARLAND, DALLAS COUNTY, TEXAS

DESIGN DRAWN DATE SCALE NOTES SEPT. 2023 L2.01 AS AMW SHOWN