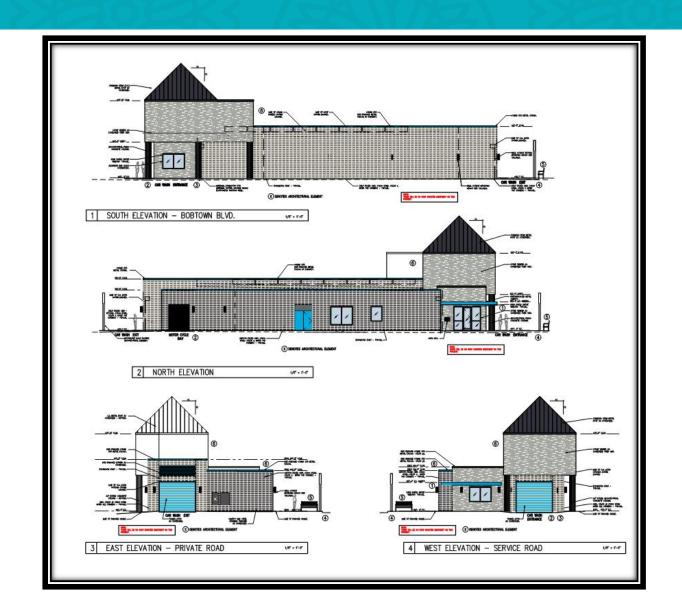

## c. Consider a request by EDG Architects to allow an Automated/Rollover Car Wash use. The site is located at 4249 Bobtown Road in District 3.

Consideration of the application of EDG Architects, requesting approval of a 1) Specific Use Provision for an Automated/Rollover Car Wash Use on a property zoned Planned Development (PD) District 19-22 for Community Retail Uses, and 2) a Detail Plan for an Automated/Rollover Car Wash Use. This property is located at 4249 Bobtown Road. (File 23-27, District 3)