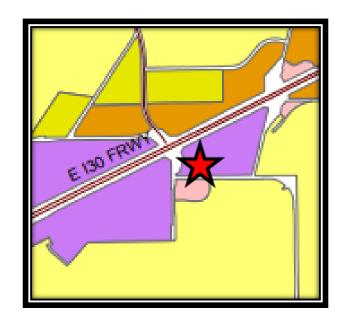

## c. Consider a request by EDG Architects to allow an Automated/Rollover Car Wash use. The site is located at 4249 Bobtown Road in District 3.

Consideration of the application of EDG Architects, requesting approval of a 1) Specific Use Provision for an Automated/Rollover Car Wash Use on a property zoned Planned Development (PD) District 19-22 for Community Retail Uses, and 2) a Detail Plan for an Automated/Rollover Car Wash Use. This property is located at 4249 Bobtown Road. (File 23-27, District 3)