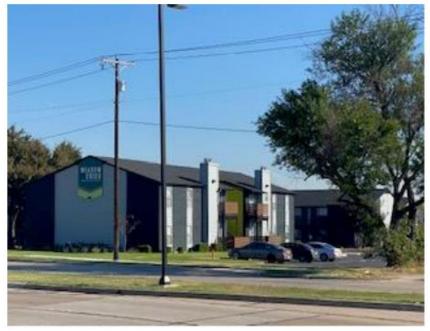

## c. APPROVED Consider a Zoning request by Spiars Engineering for a senior independent living development with 152 dwelling units. The site is located at 413 and 505 West Centerville Road and 510 Candlewood

Consideration of the application of Spiars Engineering, requesting approval of a Change in Zoning from Community Office (CO) District and Neighborhood Office (NO) District to a Planned Development (PD) District for Elder Care – Independent Living Use. This property is located at 413 & 505 West Centerville Road and 510 Candlewood Lane. (File Z 23-29, District 5)

# d. APPROVED Consider a Detail Plan request Spiars Engineering for a senior independent living development with 152 dwelling units. The site is located at 413 and 505 West Centerville Road and 510 Candlewood Lane in District 5.

Consideration of the application of Spiars Engineering, requesting approval of a Detail Plan for Elder Care-Independent Living Use. This property is located at 413 & 505 West Centerville Road and 510 Candlewood Lane. (File Z 23-29, District 5)