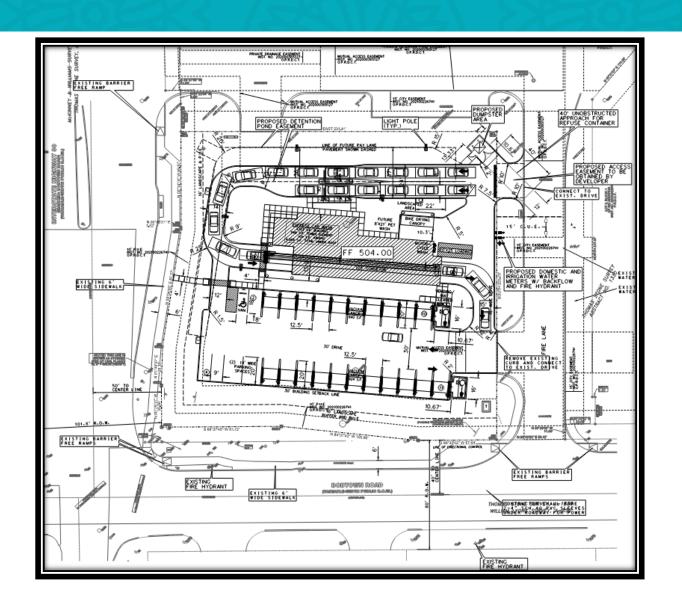

#### IV. Development Plans:

<u>Detail Plan</u>: Development shall be in general conformance with the Detail Plan labeled Exhibit C through Exhibit D. In the event there is conflict between the approved Detail Plan and the Specific Regulations below, the Specific Regulations shall apply.

#### V. Specific Conditions:

- A. <u>Permitted Uses</u>: Land Uses are permitted as in Planned Development (PD) District 20-17.
- B. <u>Site Plan</u>: The site layout, building placement, parking shall be in general conformance with the approved Site Plan labeled Exhibit C.
- C. <u>Parking:</u> A minimum of one (1) parking space shall be provided on site.

# LANDSCAPE REQUIREMENTS TABLE

SITE AREA: 295,000 SF (6.77 ACRES)

ZONING: OFFICE / INDUSTRIAL

| LANDSCAPE AREA              |                                                | REQUIRED        | PROVIDED        |
|-----------------------------|------------------------------------------------|-----------------|-----------------|
| LANDSCAPE AREAS MUST TOT    | AL 10% OF TOTAL SITE AREA                      |                 |                 |
|                             | (295,000 SF X 10% = 29,500 SF)                 | 29,500 SF (10%) | 99,935 SF (34%) |
| BUFFER REQUIREMENTS         | )                                              | REQUIRED        | PROVIDED        |
| HOLFORD ROAD (485 LF): C-2  | 2 (100' 4-LANE DIVIDED) - 10' LANDSCAPE BUFFER |                 |                 |
| I TREE / 30 LF              | (485 LF / 30 = 16 TREES)                       | I G TREES       | 16 TREES        |
| 7 SHRUBS / 30 LF            | ((485 LF / 30) X 7 = 113 SHRUBS)               | 113 SHRUBS      | II5 SHRUBS      |
| PARKING REQUIREMENT         | 5                                              | REQUIRED        | PROVIDED        |
| LANDSCAPE ISLAND WITH ONE   | (I) TREE AT EACH TERMINUS OF PARKING           | N/A             | N/A             |
| ONE (I) CANOPY TREE PER TEN | (10) PARKING SPACES                            | N/A             | N/A             |
| CONTINUOUS ROW OF SHRUB     | S ALONG PARKING FACING STREET                  | N/A             | N/A             |
| NO PARKING SPACE FURTHER    | THAN 65 FT FROM REQUIRED TREE                  | N/A             | N/A             |
| DETENTION POND REQU         | IREMENTS                                       |                 |                 |
| TREES AND SHRUBS SCREENIN   | IG PERIMETER OF DETENTION POND FROM ROAD       | N/A             | N/A             |
| TREE MITIGATION REQU        | IREMENTS - SEE SHEET LI.OO THROUGH             | L1.03           |                 |