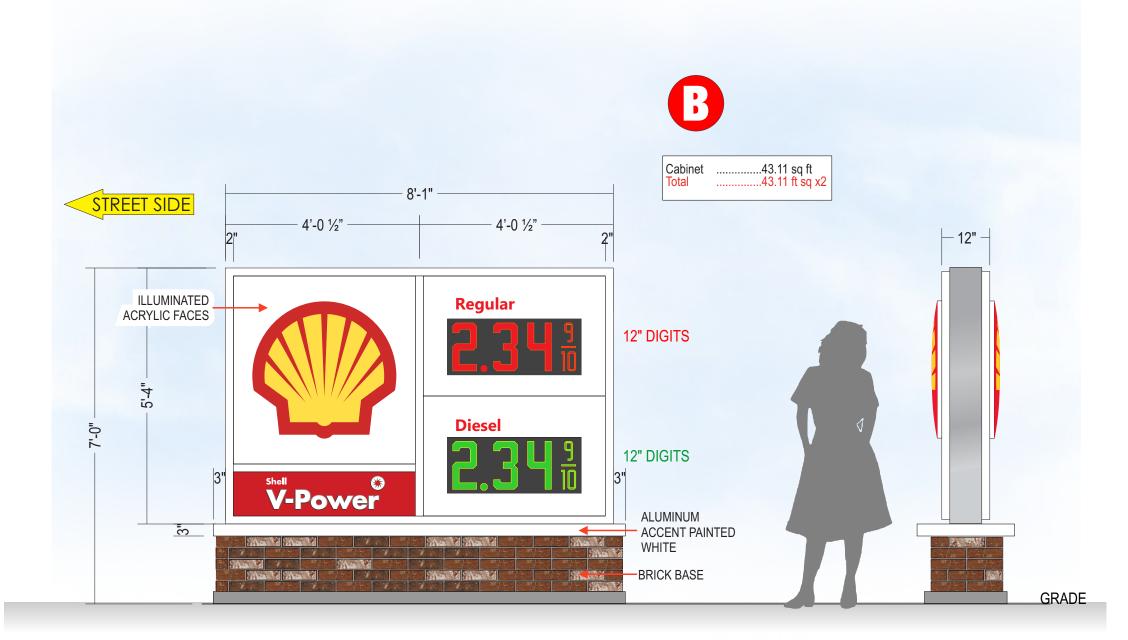

## 5. Signage

Planned Development (PD) District 01-23 allows a maximum of two (2) freestanding monument signs for this development. Each sign can be a maximum of seven (7) feet in height and fifty (50) square feet in surface area.

The applicant proposes two (2) monument signs along West Campbell Road. One sign will meet the requirement per Planned Development (PD) District 01-23 and the other monument sign at the corner of West Campbell Road and North President George Bush Turnpike will be sixty (60) feet in height and 501.31 square feet in surface area. All proposed wall signs and menu board will comply with the GDC requirements.

In addition, truck parking is prohibited.

E. <u>Signage:</u> A maximum of two (2) freestanding monument signs shall be permitted.

One sign shall be located at the entrance along West Campbell Road and the maximum height shall be seven (7) and maximum surface area shall be fifty (50) square feet. The second sign shall be located at the corner of West Campbell Road and North President George Bush Turnpike. The maximum height shall be sixty (60) feet and the maximum surface area shall be 501.31 square feet.