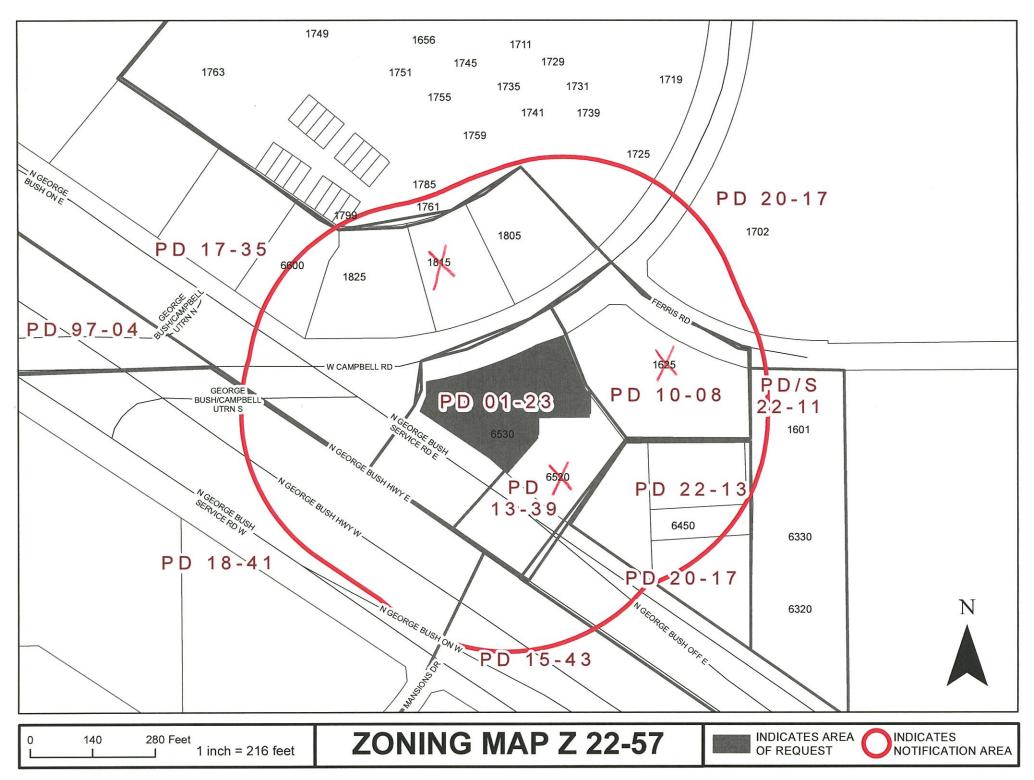

#### 3. ZONING

- a. Consideration of the application of **Mohamed Sharaf Victron Energy, Inc.**, requesting approval of an Amendment to Planned Development (PD) District 01-23 for Community Office Use. This property is located at 6530 North President George Bush Turnpike. (District 1) (File Z 22-57 Planned Development Amendment)
- b. Consideration of the application of **Mohamed Sharaf Victron Energy, Inc.**, requesting approval of a Specific Use Provision for a Restaurant, Drive-Through Use. This property is located at 6530 North President George Bush Turnpike. (District 1) (File Z 22-57 Specific Use Provision)
- c. Consideration of the application of **Mohamed Sharaf Victron Energy, Inc.**, requesting approval of a Detail Plan for a Convenience Store; Fuel Pumps, Retail Use; and Restaurant, Drive-Through Use. This property is located at 6530 North President George Bush Turnpike. (District 1) (File Z 22-57 Detail Plan)

#### **COMPATIBILITY OF REQUEST WITH SURROUNDING ZONING AND LAND USES**

The properties to the northwest, across West Campbell Road, are zoned Planned Development (PD) District 17-35 for Mixed Use; these properties are developed with retail/office buildings. The property to the northeast is zoned Planned Development (PD) District 10-08 for Community Office Use; this property is developed with a school. The property to the east is zoned Planned Development (PD) District 13-39 for Community

Office Use; this property is developed with a medical office. The property to the south, across North President George Bush Turnpike, is zoned Planned Development (PD) District 18-41; it is currently unimproved.