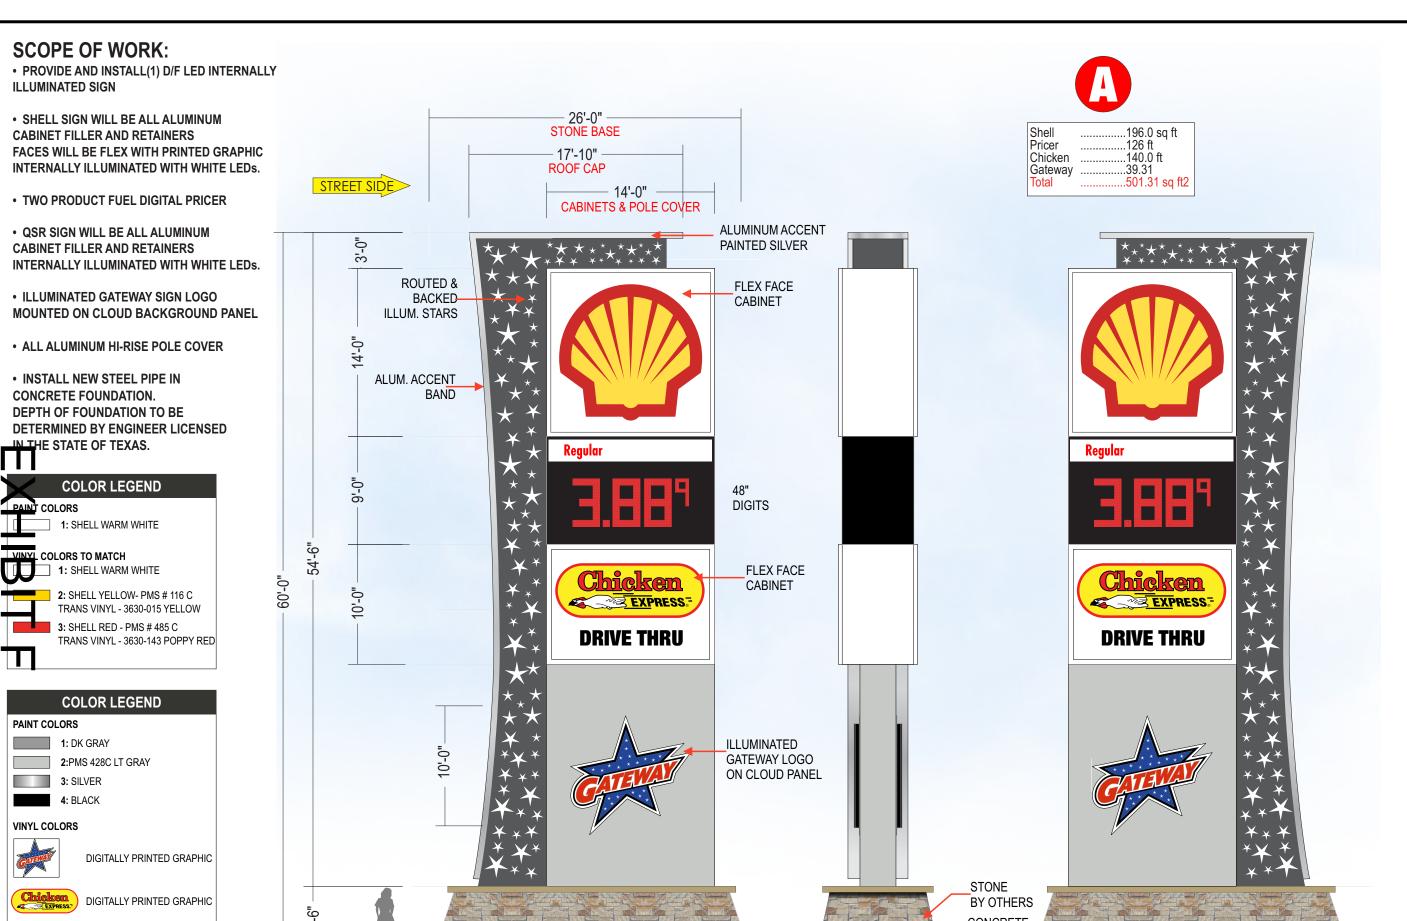

## 5. Signage

Planned Development (PD) District 01-23 allows a maximum of two (2) freestanding monument signs for this development. Each sign can be a maximum of seven (7) feet in height and fifty (50) square feet in surface area.

The applicant proposes two (2) monument signs along West Campbell Road. One sign will meet the requirement per Planned Development (PD) District 01-23 and the other monument sign at the corner of West Campbell Road and North President George Bush Turnpike will be sixty (60) feet in height and 501.31 square feet in surface area. All proposed wall signs and menu board will comply with the GDC requirements.

#### 8. Deviations

| Development<br>Standards | Required                                                                                                                                                                      | Proposed                                                                                                                                                                                                                                                                                                                       | Applicant's Justification                                                                                                                                                                                  |
|--------------------------|-------------------------------------------------------------------------------------------------------------------------------------------------------------------------------|--------------------------------------------------------------------------------------------------------------------------------------------------------------------------------------------------------------------------------------------------------------------------------------------------------------------------------|------------------------------------------------------------------------------------------------------------------------------------------------------------------------------------------------------------|
| Signage                  | PD 01-23 allows a maximum of 2 monument signs. Each sign can be a maximum of 7 feet in height and 50 square feet in surface area, which are the same requirements as the GDC. | Two monument signs are proposed.  One sign will be located next to the West Campbell Road entrance and it will comply with the requirements.  The second sign will be at the corner of West Campbell Road and North President George Bush Turnpike. The proposed height is 60 feet and the surface area is 501.31 square feet. | The applicant states the taller monument sign will allow more visibility and attract more customers. The proposed business is heavily based on bringing traffic from North President George Bush Turnpike. |
| Parking                  | 35 parking spaces                                                                                                                                                             | 36 parking spaces are provided. However, 21 of those parking spaces consist of EV charging stations.  EV Charging Stations are not contemplated in the GDC; therefore, those are counted as non-required parking spaces.                                                                                                       | The applicant states that the EV parking spaces can also be used for non-EV.                                                                                                                               |

However, staff recommends decreasing the sixty (60)-foot monument-style sign to no more than twenty-two (22) feet. The GDC allows a maximum height of twenty-two (22) feet for freestanding pylon signs.

In addition, truck parking is prohibited.

E. <u>Signage:</u> A maximum of two (2) freestanding monument signs shall be permitted.

One sign shall be located at the entrance along West Campbell Road and the maximum height shall be seven (7) and maximum surface area shall be fifty (50) square feet. The second sign shall be located at the corner of West Campbell Road and North President George Bush Turnpike. The maximum height shall be sixty (60) feet and the maximum surface area shall be 501.31 square feet.