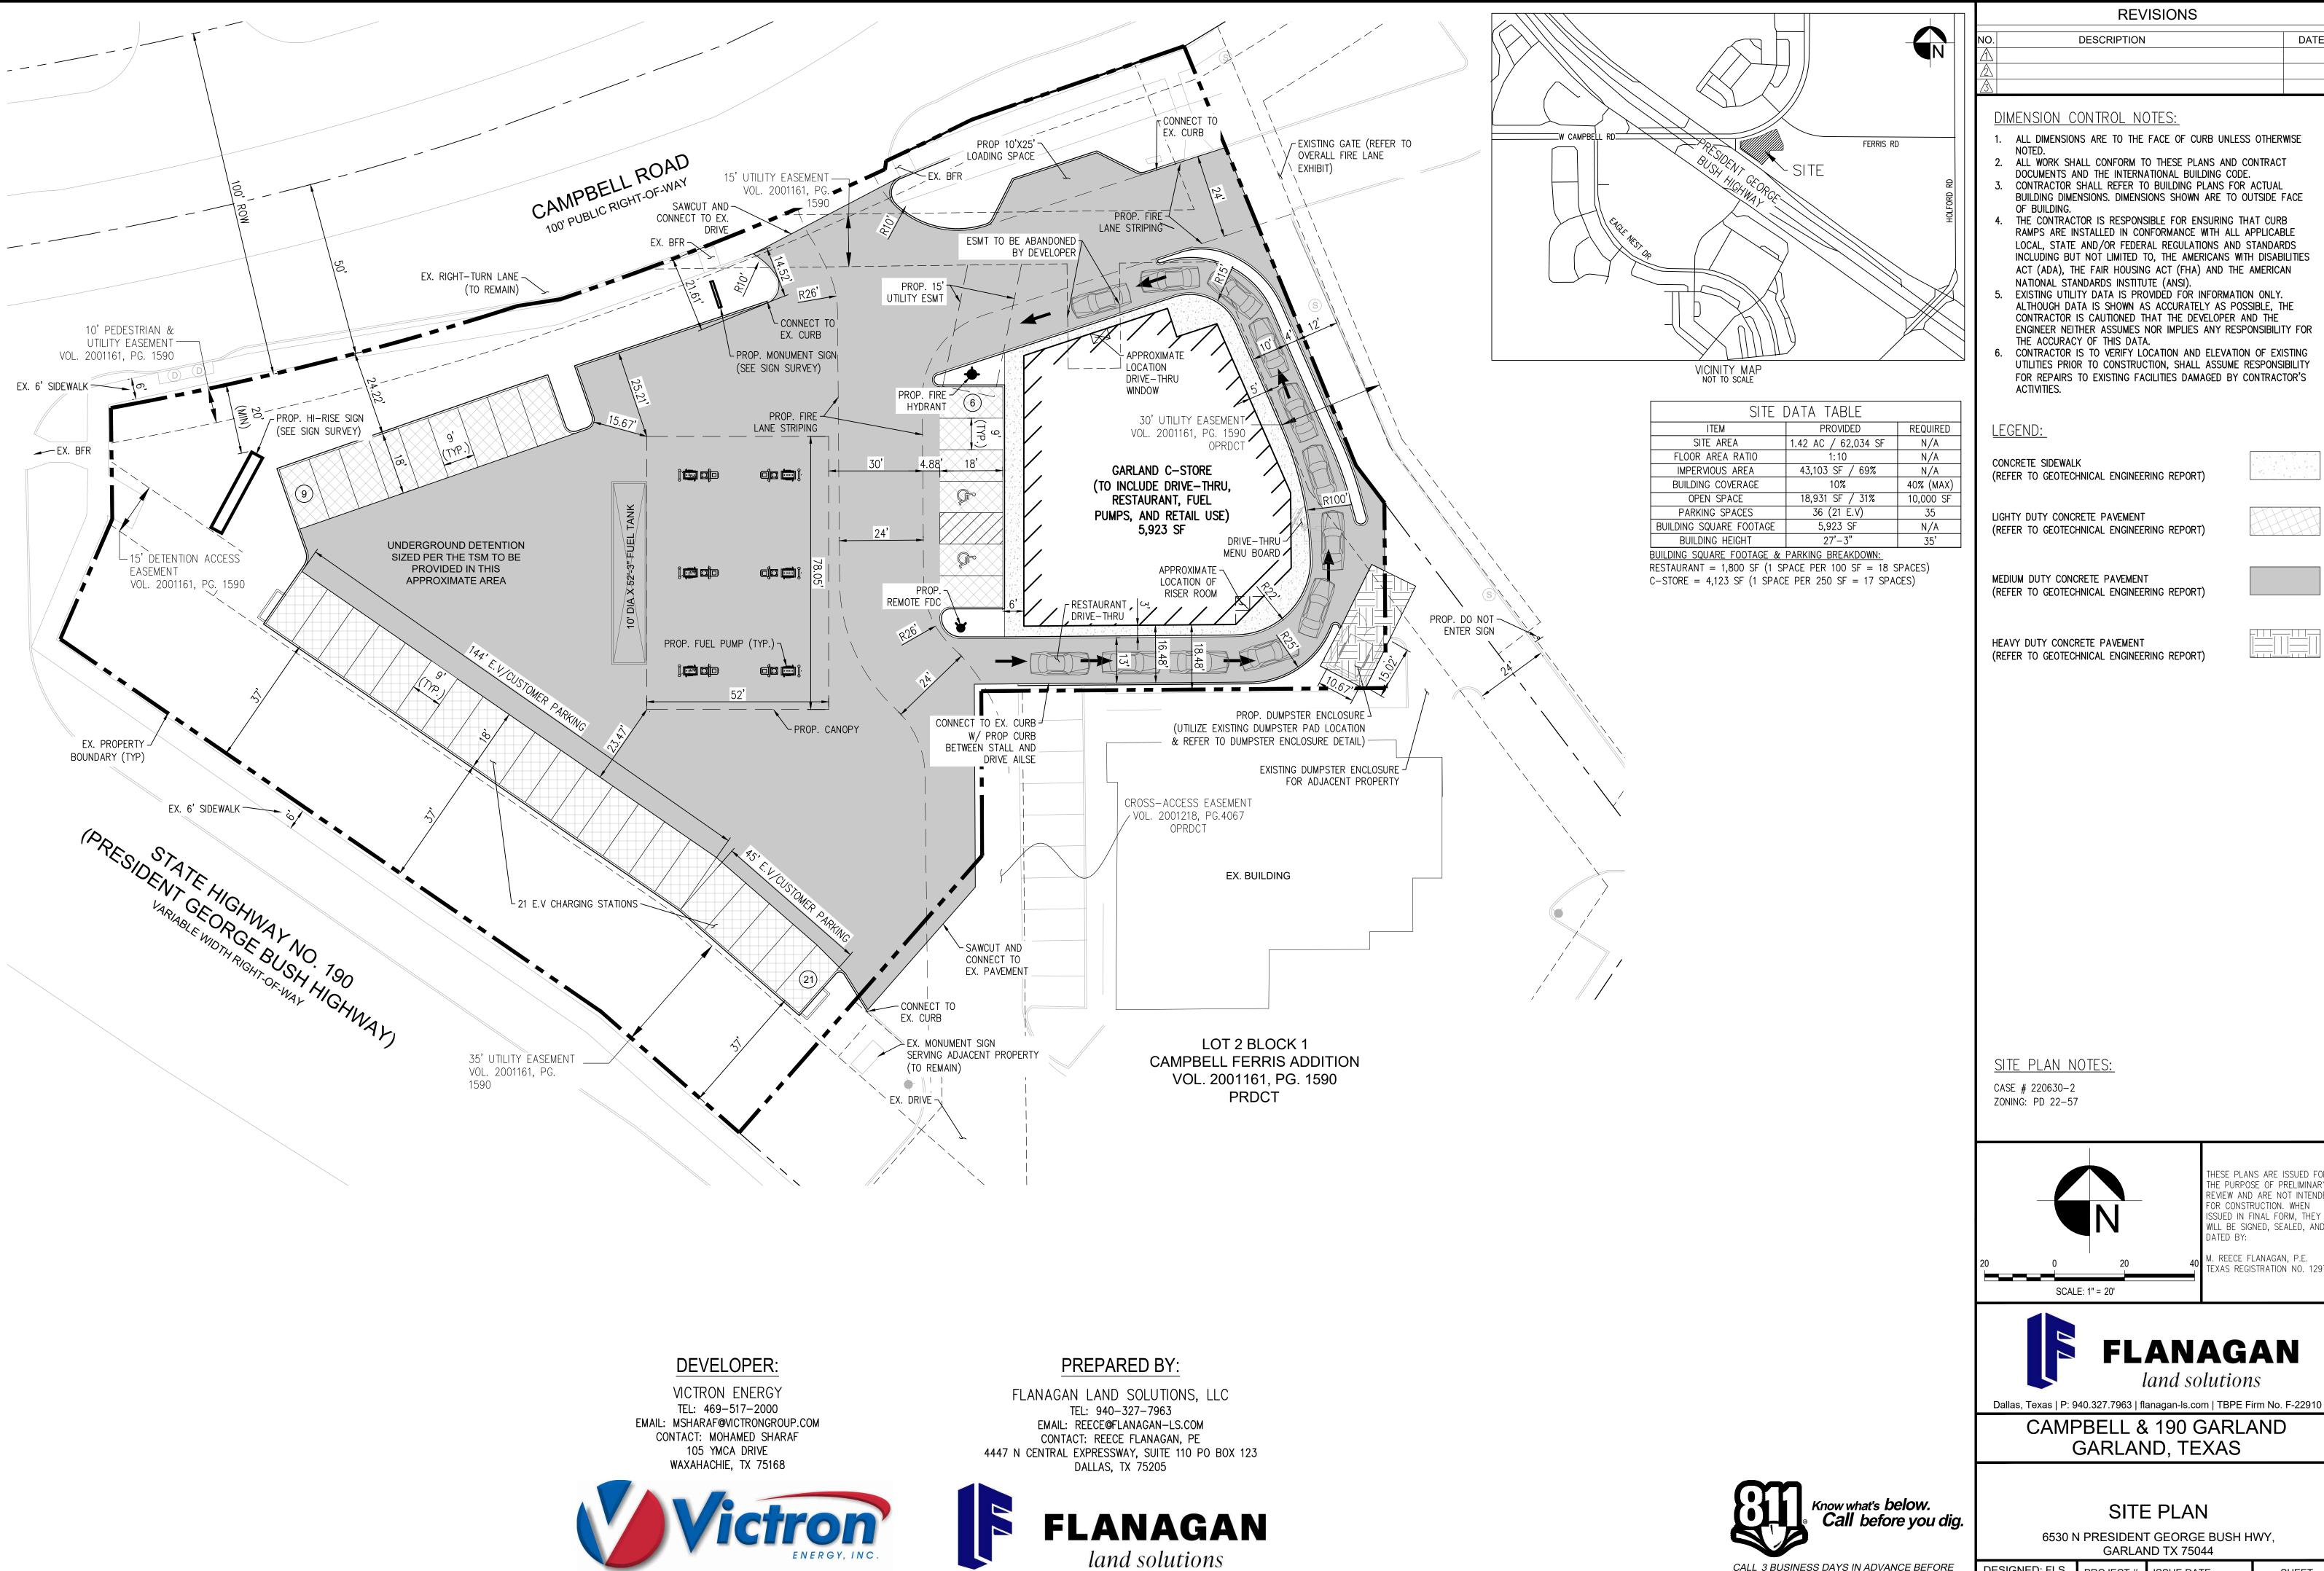

#### 1. Site Plan

The applicant proposes a 5,923 square-foot building for a convenience store and a restaurant with a drive-through, and a 4,056 square-foot fuel canopy with six (6) fuel pumps and twelve (12) positions.

The convenience store will operate twenty-four (24) hours a day and the restaurant will operate from 8:00 a.m. – 10:00 pm every day.

#### 2. Screening and Landscaping

The proposed landscape layout (Exhibit D) complies with the applicable screening and landscaping standards per the GDC.

#### 3. Parking

The proposed uses require thirty-five (35) parking spaces and the site plan (exhibit C) reflects thirty-six (36) parking spaces. However, it should be noted that twenty-one (21) of those spaces are Electric Vehicle (EV) parking spaces. The applicant has confirmed that the EV parking spaces can be used for non-Electric Vehicles as well. It should be noted that truck parking is not proposed with this development and staff has drafted a PD Condition accordingly.

The applicant proposes two (2) monument signs along West Campbell Road. One sign will meet the requirement per Planned Development (PD) District 01-23 and the other monument sign at the corner of West Campbell Road and North President George Bush Turnpike will be sixty (60) feet in height and 501.31 square feet in surface area. All proposed wall signs and menu board will comply with the GDC requirements.

#### 8. Deviations

| Development<br>Standards | Required                                                                                                                                                                      | Proposed                                                                                                                                                                                                                                                                                                                       | Applicant's Justification                                                                                                                                                                                  |
|--------------------------|-------------------------------------------------------------------------------------------------------------------------------------------------------------------------------|--------------------------------------------------------------------------------------------------------------------------------------------------------------------------------------------------------------------------------------------------------------------------------------------------------------------------------|------------------------------------------------------------------------------------------------------------------------------------------------------------------------------------------------------------|
| Signage                  | PD 01-23 allows a maximum of 2 monument signs. Each sign can be a maximum of 7 feet in height and 50 square feet in surface area, which are the same requirements as the GDC. | Two monument signs are proposed.  One sign will be located next to the West Campbell Road entrance and it will comply with the requirements.  The second sign will be at the corner of West Campbell Road and North President George Bush Turnpike. The proposed height is 60 feet and the surface area is 501.31 square feet. | The applicant states the taller monument sign will allow more visibility and attract more customers. The proposed business is heavily based on bringing traffic from North President George Bush Turnpike. |
| Parking                  | 35 parking spaces                                                                                                                                                             | 36 parking spaces are provided. However, 21 of those parking spaces consist of EV charging stations.  EV Charging Stations are not contemplated in the GDC; therefore, those are counted as non-required parking spaces.                                                                                                       | The applicant states that the EV parking spaces can also be used for non-EV.                                                                                                                               |