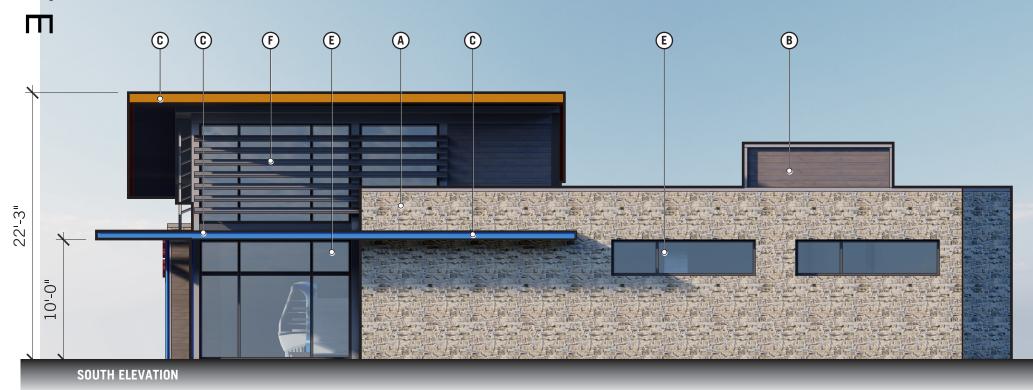

#### 4. <u>Building Design</u>

The building elevations complies with the articulation and architectural elements requirements per the GDC.

#### IV. Development Plans:

<u>Detail Plan</u>: Development shall be in general conformance with the Detail Plan labeled Exhibit C through Exhibit F. In the event there is conflict between the approved Detail Plan and the Specific Regulations below, the Specific Regulations shall apply.

#### V. Specific Conditions:

- A. <u>Permitted Uses</u>: Land Uses are permitted as in Planned Development (PD) District 01-23.
- B. <u>Site Plan</u>: The site layout, building placement, parking shall be in general conformance with the approved Site Plan labeled Exhibit C.
- C. <u>Elevations</u>: Building Elevations shall be in general conformance with the elevations labeled Exhibit D.
- D. <u>Parking:</u> A total of twenty-one (21) Electric Vehicle (EV) parking spaces shall be permitted. However, those parking spaces shall be accessible to non-Electric Vehicles.