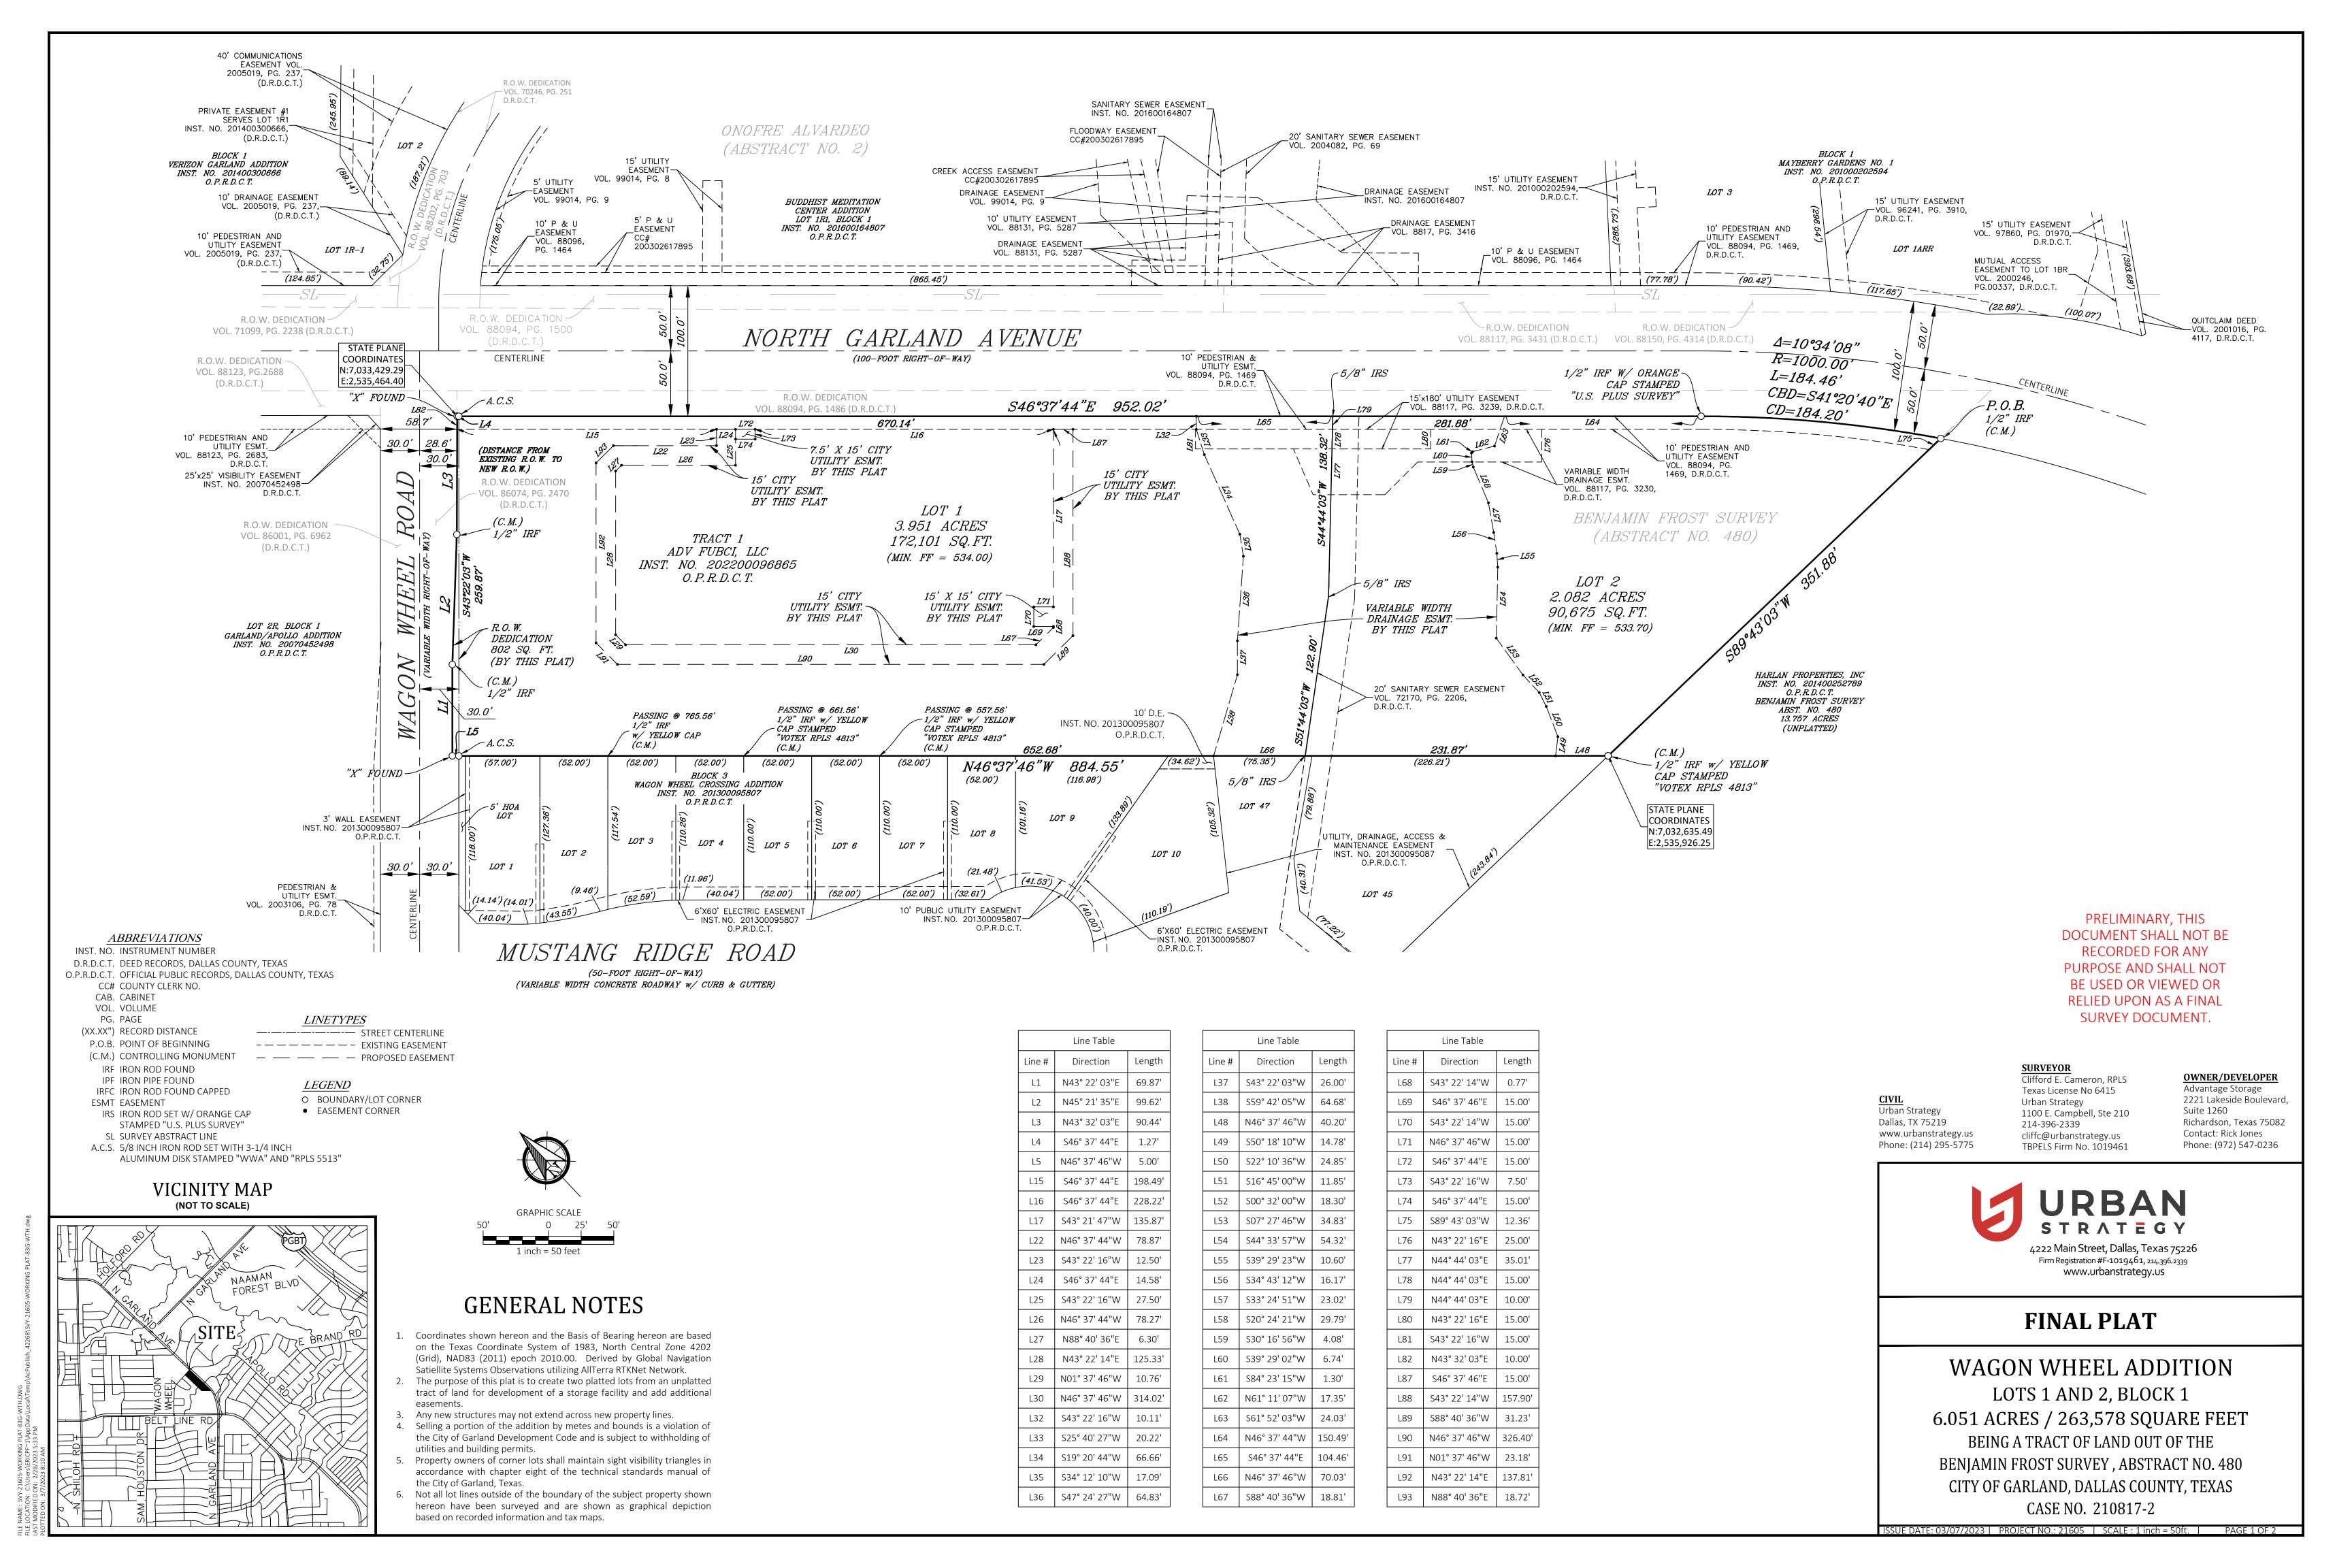

# **OWNER'S CERTIFICATE**

SATE OF TEXAS COUNTY OF DALLAS §

**BEING** a 263,578 square foot, 6.051 acre, tract of land situated in the Benjamin Frost Survey, Abstract No. 480, City of Garland, Dallas County, Texas; said tract being the remainder of that certain tract of land described in Special Warranty Deed with Vendor's Lien to ADV FINCO, LLC, recorded in Instrument Number 202200096865, in the Official Public Records of Dallas County, Texas (O.P.R.D.C.T.); and said tract being more particularly described as follows:

**BEGINNING** at a 1/2-inch iron rod found in the southwest right-of-way line of North Garland Avenue (100-foot right-of-way) for the northeast corner of a tract of land described in Special Warranty Deed to Harlan Properties, Inc recorded in Instrument Number 201400252789, (O.P.R.D.C.T.) which is also the southeast corner of the herein described tract;

**THENCE** South 89 degrees 43 minutes 03 seconds West, departing the said southwest right-of-way line of North Garland Avenue, a distance of 351.88 feet to a 1/2-inch iron rod with a yellow cap stamped "VOTEX RPLS 4813" found in the north line of said Harlan Properties tract being and the east corner of Lot 45, Block 3, Wagon Wheel Crossing Addition, recorded in Instrument Number 201300095807, (O.P.R.D.C.T.), which is also the southwest corner of the herein described tract;

**THENCE** North 46 degrees 37 minutes 46 seconds West, along the common line of the herein described tract and northeast line of said Block 3, Wagon Wheel Crossing Addition, passing at a distance of 557.56 feet a 1/2-inch iron rod with a yellow cap stamped "VOTEX RPLS 4813" found for the common eastern corner of Lots 6 and 7 of said Block 3, Wagon Wheel Crossing Addition, passing at a distance of 661.56 feet a 1/2-inch iron rod with a yellow cap stamped "VOTEX RPLS 4813" found for the common eastern corner of Lots 4 and 5 of said Block 3, Wagon Wheel Crossing Addition, and passing at a distance of 765.56 feet a 1/2-inch iron rod with a yellow cap stamped "VOTEX RPLS 4813" found for the common eastern corner of Lots 2 and 3 of said Block 3, Wagon Wheel Crossing Addition, continuing for a total distance of 884.55 feet, to an "X" cut in concrete set in the southeast right-of-way line of Wagon Wheel Road (variable width right-of-way), which is the west corner of the herein described tract;

**THENCE** along the said southeast right-of-way line of Wagon Wheel Road the following courses:

North 43 degrees 22 minutes 03 seconds East, a distance 69.87 feet to a 1/2-inch iron rod found;

North 45 degrees 21 minutes 35 seconds East, a distance 99.62 feet to a 1/2-inch iron rod found;

North 43 degrees 32 minutes 03 seconds East, a distance 90.44 feet to an "X" cut in concrete set in the said southeast right-of-way line of Wagon Wheel Road and said southwest right-of-way line of North Garland Avenue for the north corner of the herein described tract;

**THENCE** along the said southwest right-of-way line of North Garland Avenue the following courses:

South 46 degrees 37 minutes 44 seconds East, a distance of 952.02 feet, to 1/2-inch iron rod with an orange cap stamped "U.S. Plus Survey" set in the said southwest right-of-way line of North Garland Avenue, and a point for curvature to the right having a central angle of 10 degrees 34 minutes 08 seconds, a radius of 1,000.00 feet, and a chord and bearing and distance of South 41 degrees 20 minutes 40 seconds East, a distance of 184.20 feet;

Along said curve to the right and arc distance of 184.46 feet to the **POINT OF BEGINNING** and containing **263,578** square feet or **6.051** acres of land more or less.

# FINAL PLAT

WAGON WHEEL ADDITION LOTS 1 AND 2, BLOCK 1 6.051 ACRES / 263,578 SQUARE FEET BEING A TRACT OF LAND OUT OF THE BENJAMIN FROST SURVEY, ABSTRACT NO. 480 CITY OF GARLAND, DALLAS COUNTY, TEXAS CASE NO. 210817-2