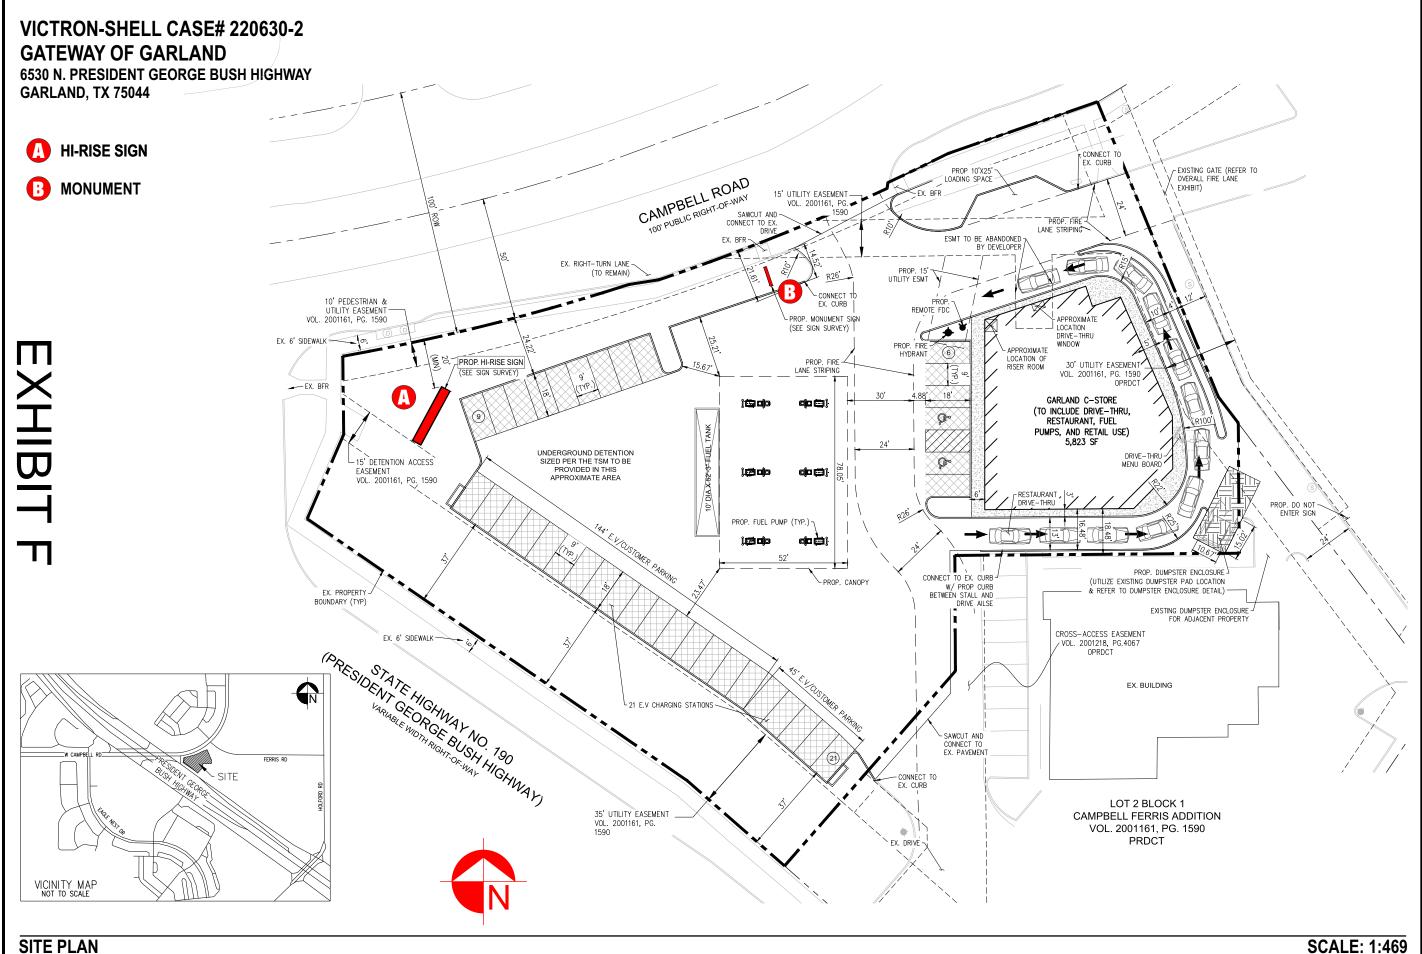

#### 1. Site Plan

The applicant proposes a 5,923 square-foot building for a convenience store and a restaurant with a drive-through, and a 4,056 square-foot fuel canopy with six (6) fuel pumps and twelve (12) positions.

#### 3. Parking

The proposed uses require thirty-five (35) parking spaces and the site plan (exhibit C) reflects thirty-six (36) parking spaces. However, it should be noted that twenty-one (21) of those spaces are Electric Vehicle (EV) parking spaces. The applicant has confirmed that the EV parking spaces can be used for non-Electric Vehicles as well. It should be noted that truck parking is not proposed with this development and staff has drafted a PD Condition accordingly.

## 5. Signage

Planned Development (PD) District 01-23 allows a maximum of two (2) freestanding monument signs for this development. Each sign can be a maximum of seven (7) feet in height and fifty (50) square feet in surface area.

The applicant proposes two (2) monument signs along West Campbell Road. One sign will meet the requirement per Planned Development (PD) District 01-23 and the other monument sign at the corner of West Campbell Road and North President George Bush Turnpike will be sixty (60) feet in height and 501.31 square feet in surface area. All proposed wall signs and menu board will comply with the GDC requirements.

#### 8. Deviations

| Development<br>Standards | Required                                                                                                                                                                      | Proposed                                                                                                                                                                                                                                                                                                                       | Applicant's Justification                                                                                                                                                                                  |
|--------------------------|-------------------------------------------------------------------------------------------------------------------------------------------------------------------------------|--------------------------------------------------------------------------------------------------------------------------------------------------------------------------------------------------------------------------------------------------------------------------------------------------------------------------------|------------------------------------------------------------------------------------------------------------------------------------------------------------------------------------------------------------|
| Signage                  | PD 01-23 allows a maximum of 2 monument signs. Each sign can be a maximum of 7 feet in height and 50 square feet in surface area, which are the same requirements as the GDC. | Two monument signs are proposed.  One sign will be located next to the West Campbell Road entrance and it will comply with the requirements.  The second sign will be at the corner of West Campbell Road and North President George Bush Turnpike. The proposed height is 60 feet and the surface area is 501.31 square feet. | The applicant states the taller monument sign will allow more visibility and attract more customers. The proposed business is heavily based on bringing traffic from North President George Bush Turnpike. |
| Parking                  | 35 parking spaces                                                                                                                                                             | 36 parking spaces are provided. However, 21 of those parking spaces consist of EV charging stations.  EV Charging Stations are not contemplated in the GDC; therefore, those are counted as non-required parking spaces.                                                                                                       | The applicant states that the EV parking spaces can also be used for non-EV.                                                                                                                               |