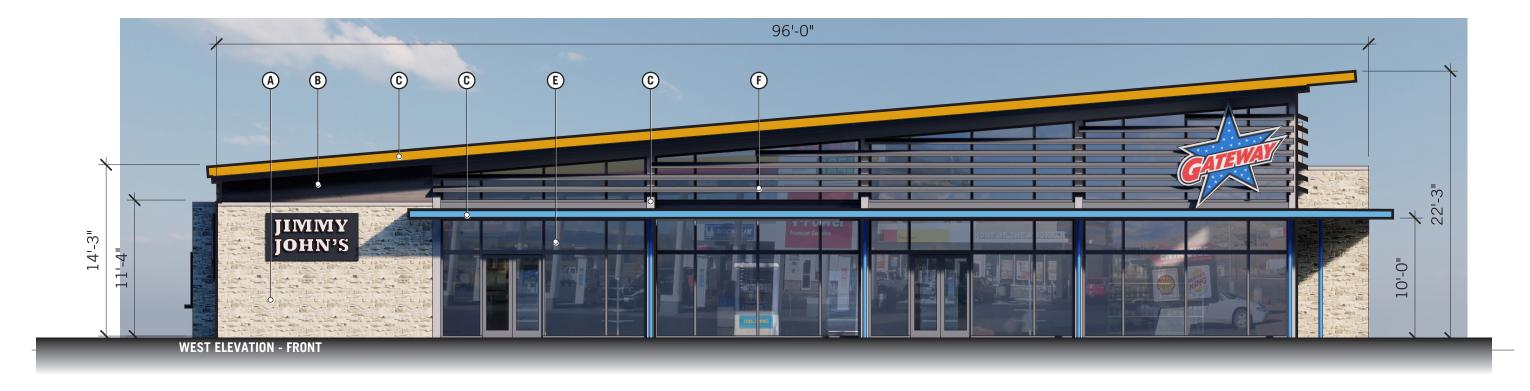

#### 4. <u>Building Design</u>

The building elevations complies with the articulation and architectural elements requirements per the GDC.

The applicant proposes two (2) monument signs along West Campbell Road. One sign will meet the requirement per Planned Development (PD) District 01-23 and the other monument sign at the corner of West Campbell Road and North President George Bush Turnpike will be sixty (60) feet in height and 501.31 square feet in surface area. All proposed wall signs and menu board will comply with the GDC requirements.

All attached wall signs and the menu board shall comply with GDC requirements.