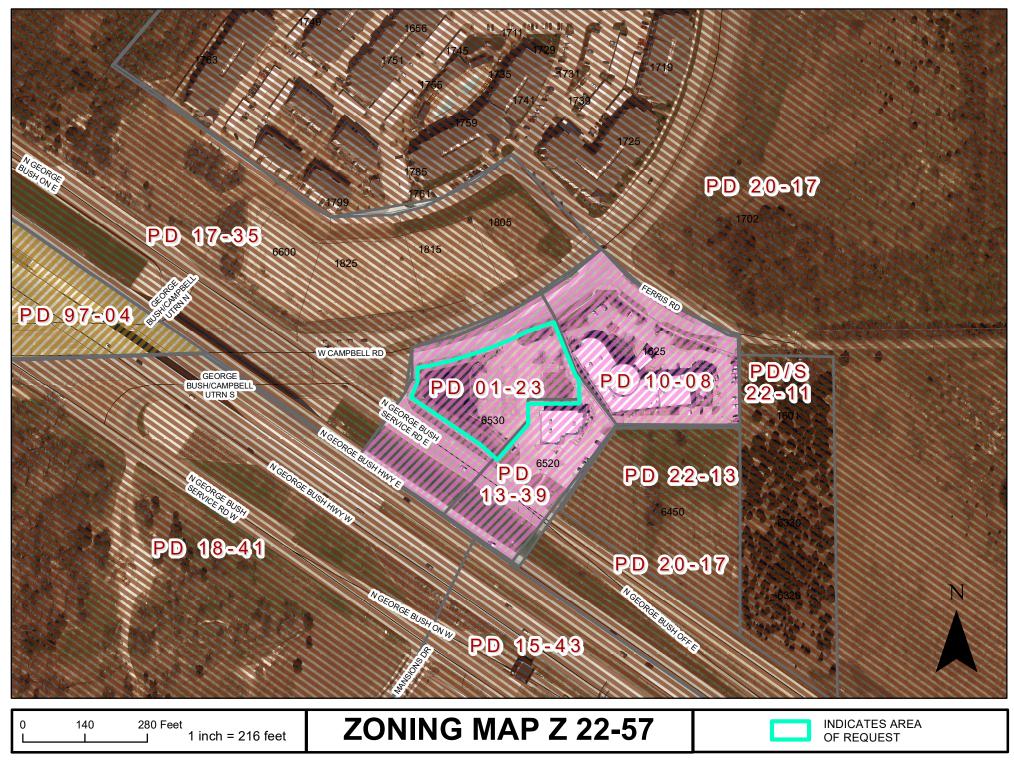

#### 3. ZONING

- a. Consideration of the application of **Mohamed Sharaf Victron Energy, Inc.**, requesting approval of an Amendment to Planned Development (PD) District 01-23 for Community Office Use. This property is located at 6530 North President George Bush Turnpike. (District 1) (File Z 22-57 Planned Development Amendment)
- b. Consideration of the application of **Mohamed Sharaf Victron Energy, Inc.**, requesting approval of a Specific Use Provision for a Restaurant, Drive-Through Use. This property is located at 6530 North President George Bush Turnpike. (District 1) (File Z 22-57 Specific Use Provision)
- c. Consideration of the application of **Mohamed Sharaf Victron Energy, Inc.**, requesting approval of a Detail Plan for a Convenience Store; Fuel Pumps, Retail Use; and Restaurant, Drive-Through Use. This property is located at 6530 North President George Bush Turnpike. (District 1) (File Z 22-57 Detail Plan)

#### **Summary:**

Consideration of the application of **Mohamed Sharaf – Victron Energy, Inc.**, requesting approval of an Amendment to Planned Development (PD) District 01-23 for Community Office Use. This property is located at 6530 North President George Bush Turnpike. (District 1) (File Z 22-57 – Planned Development Amendment)

#### **LOCATION**

6530 North President George Bush Turnpike

#### **SITE DATA**

The subject property contains approximately 1.42 acres and has approximately 324 linear feet of frontage along West Campbell Road and 250 lineal feet of frontage along North President George Bush Turnpike. The property can be accessed from West Campbell Road and North President George Bush Turnpike through a mutual access easement.

#### **USE OF PROPERTY UNDER CURRENT ZONING**

The subject property is currently zoned Planned Development (PD) District 01-23 for Community Office Uses. The Detail Plan was approved for a gas station with a retail pad. In 2013, the eastern portion of the property that was intended for a retail pad was rezoned for a medical office building.

#### **COMPATIBILITY OF REQUEST WITH SURROUNDING ZONING AND LAND USES**

The properties to the northwest, across West Campbell Road, are zoned Planned Development (PD) District 17-35 for Mixed Use; these properties are developed with retail/office buildings. The property to the northeast is zoned Planned Development (PD) District 10-08 for Community Office Use; this property is developed with a school. The property to the east is zoned Planned Development (PD) District 13-39 for Community

Office Use; this property is developed with a medical office. The property to the south, across North President George Bush Turnpike, is zoned Planned Development (PD) District 18-41; it is currently unimproved.