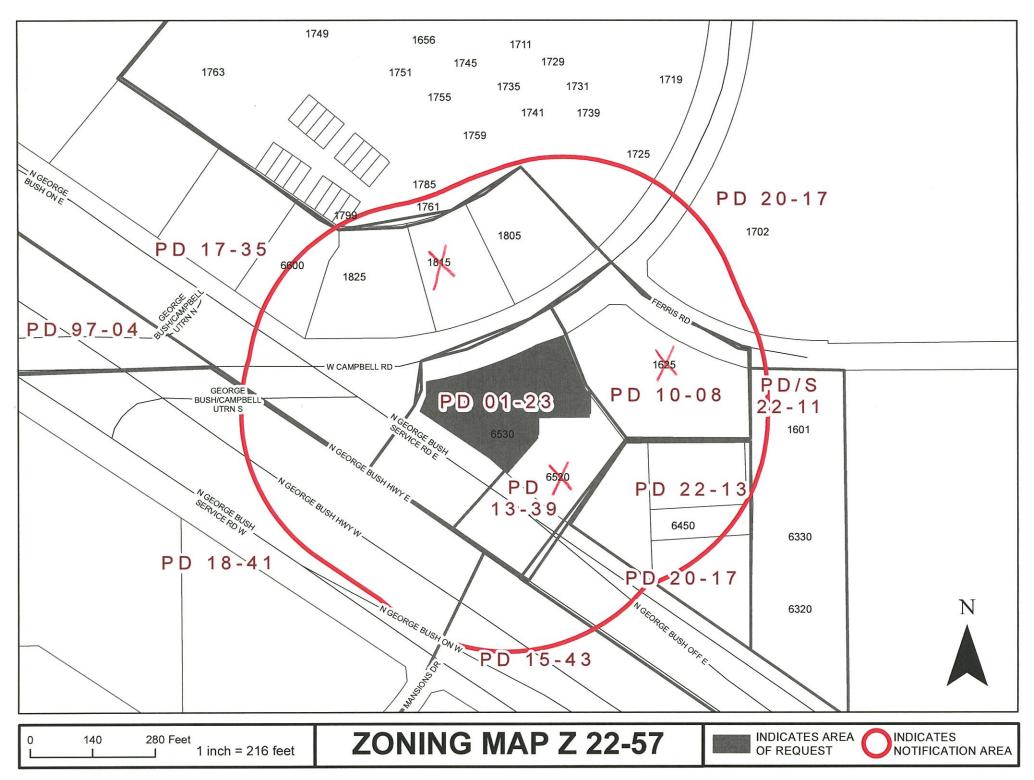

#### **LOCATION**

6530 North President George Bush Turnpike

#### **SITE DATA**

The subject property contains approximately 1.42 acres and has approximately 324 linear feet of frontage along West Campbell Road and 250 lineal feet of frontage along North President George Bush Turnpike. The property can be accessed from West Campbell Road and North President George Bush Turnpike through a mutual access easement.

#### **USE OF PROPERTY UNDER CURRENT ZONING**

The subject property is currently zoned Planned Development (PD) District 01-23 for Community Office Uses. The Detail Plan was approved for a gas station with a retail pad. In 2013, the eastern portion of the property that was intended for a retail pad was rezoned for a medical office building.

#### **COMPATIBILITY OF REQUEST WITH SURROUNDING ZONING AND LAND USES**

The properties to the northwest, across West Campbell Road, are zoned Planned Development (PD) District 17-35 for Mixed Use; these properties are developed with retail/office buildings. The property to the northeast is zoned Planned Development (PD) District 10-08 for Community Office Use; this property is developed with a school. The property to the east is zoned Planned Development (PD) District 13-39 for Community

Office Use; this property is developed with a medical office. The property to the south, across North President George Bush Turnpike, is zoned Planned Development (PD) District 18-41; it is currently unimproved.