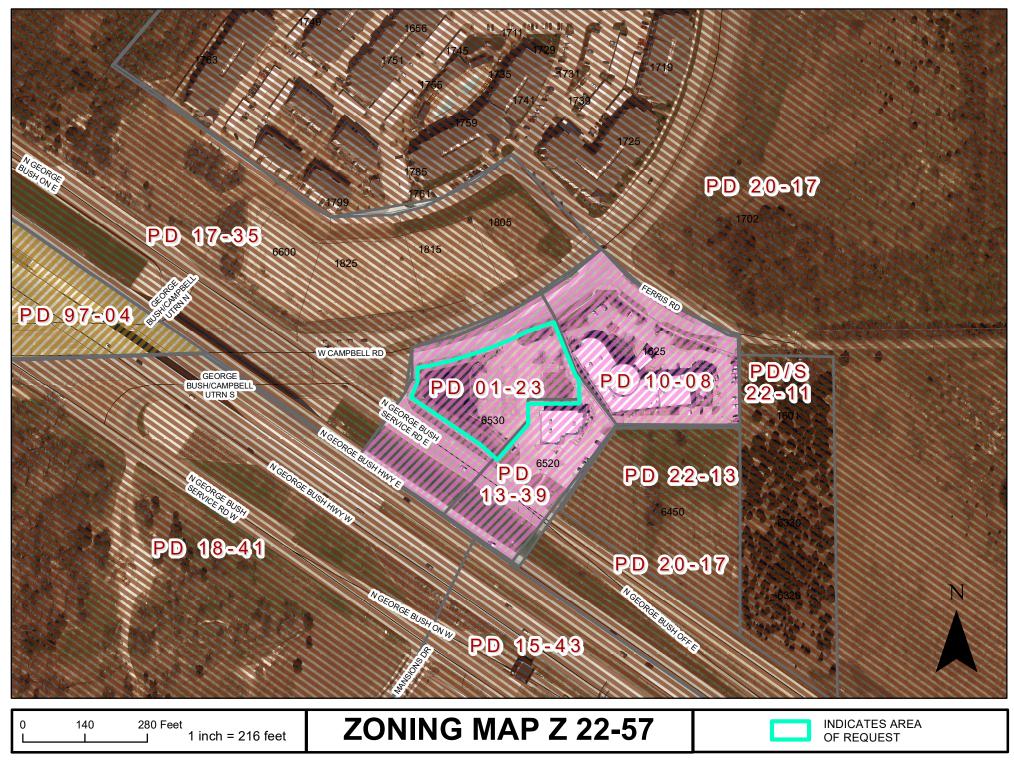

#### **COMPATIBILITY OF REQUEST WITH SURROUNDING ZONING AND LAND USES**

The properties to the northwest, across West Campbell Road, are zoned Planned Development (PD) District 17-35 for Mixed Use; these properties are developed with retail/office buildings. The property to the northeast is zoned Planned Development (PD) District 10-08 for Community Office Use; this property is developed with a school. The property to the east is zoned Planned Development (PD) District 13-39 for Community

Office Use; this property is developed with a medical office. The property to the south, across North President George Bush Turnpike, is zoned Planned Development (PD) District 18-41; it is currently unimproved.