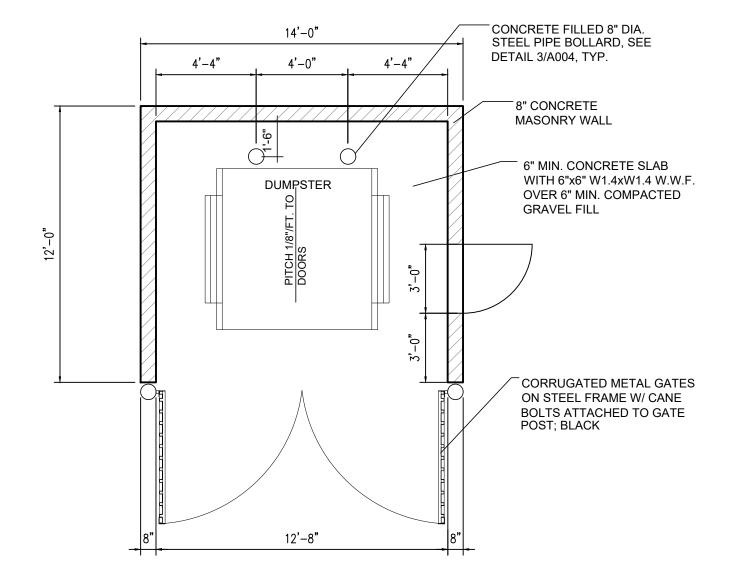

#### 2. Screening and Landscaping

The proposed landscape layout (Exhibit D) complies with the applicable screening and landscaping standards per the GDC.

#### 3. Parking

The proposed uses require thirty-five (35) parking spaces and the site plan (exhibit C) reflects thirty-six (36) parking spaces. However, it should be noted that twenty-one (21) of those spaces are Electric Vehicle (EV) parking spaces. The applicant has confirmed that the EV parking spaces can be used for non-Electric Vehicles as well. It should be noted that truck parking is not proposed with this development and staff has drafted a PD Condition accordingly.