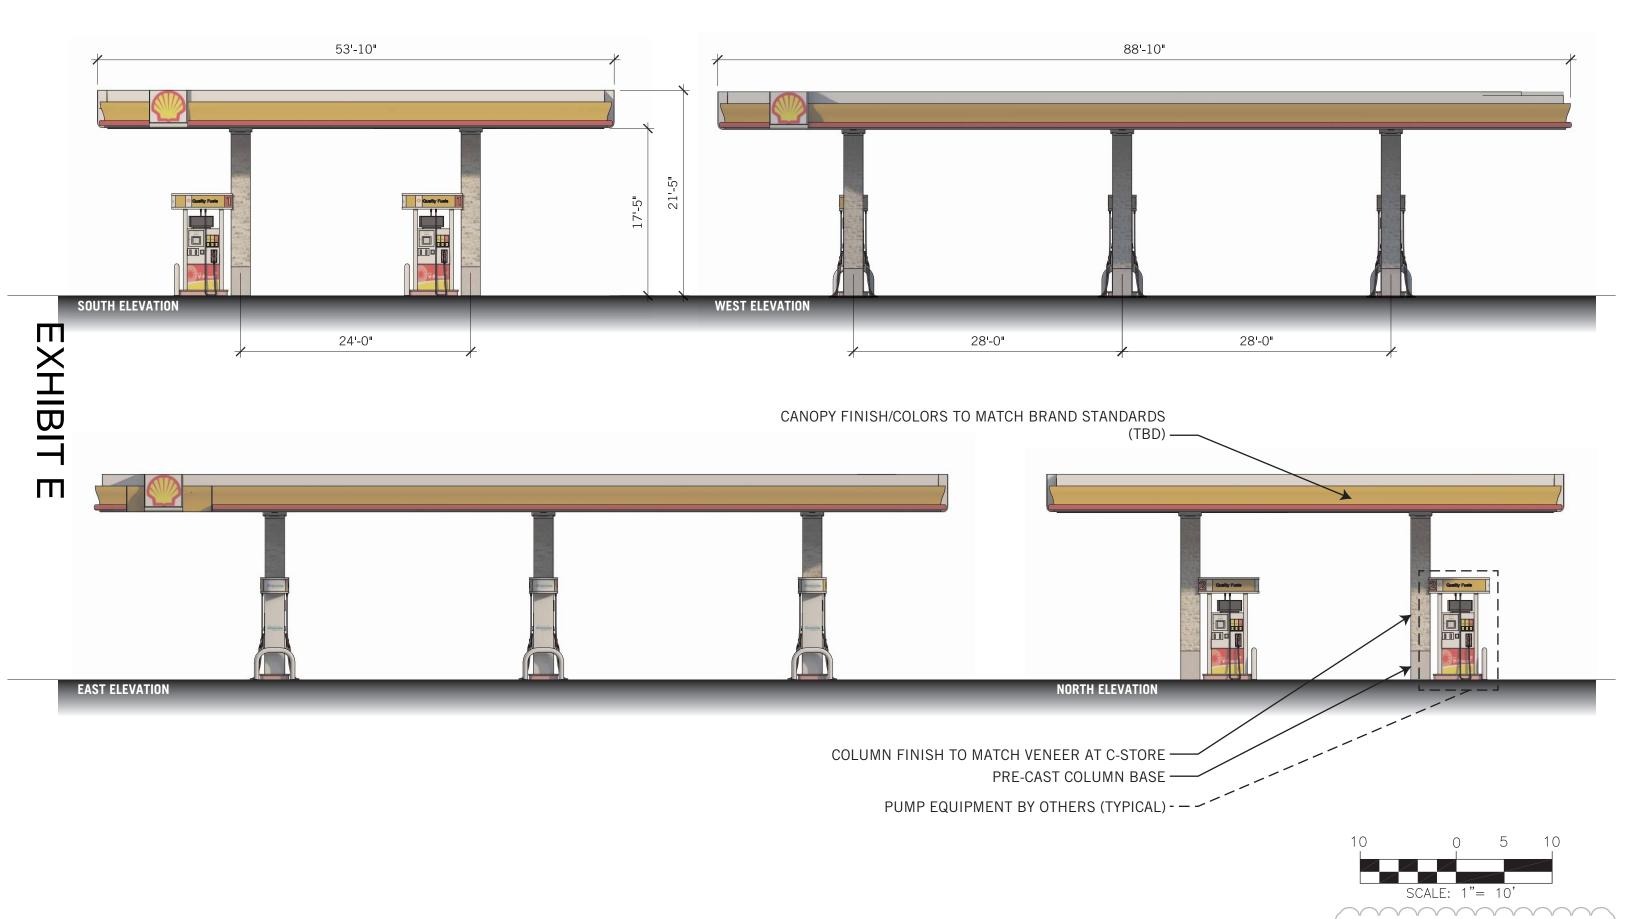

#### 4. <u>Building Design</u>

The building elevations complies with the articulation and architectural elements requirements per the GDC.

## 5. Signage

Planned Development (PD) District 01-23 allows a maximum of two (2) freestanding monument signs for this development. Each sign can be a maximum of seven (7) feet in height and fifty (50) square feet in surface area.

The applicant proposes two (2) monument signs along West Campbell Road. One sign will meet the requirement per Planned Development (PD) District 01-23 and the other monument sign at the corner of West Campbell Road and North President George Bush Turnpike will be sixty (60) feet in height and 501.31 square feet in surface area. All proposed wall signs and menu board will comply with the GDC requirements.

#### 8. Deviations

| Development<br>Standards | Required                                                                                                                                                                      | Proposed                                                                                                                                                                                                                                                                                                                       | Applicant's Justification                                                                                                                                                                                  |
|--------------------------|-------------------------------------------------------------------------------------------------------------------------------------------------------------------------------|--------------------------------------------------------------------------------------------------------------------------------------------------------------------------------------------------------------------------------------------------------------------------------------------------------------------------------|------------------------------------------------------------------------------------------------------------------------------------------------------------------------------------------------------------|
| Signage                  | PD 01-23 allows a maximum of 2 monument signs. Each sign can be a maximum of 7 feet in height and 50 square feet in surface area, which are the same requirements as the GDC. | Two monument signs are proposed.  One sign will be located next to the West Campbell Road entrance and it will comply with the requirements.  The second sign will be at the corner of West Campbell Road and North President George Bush Turnpike. The proposed height is 60 feet and the surface area is 501.31 square feet. | The applicant states the taller monument sign will allow more visibility and attract more customers. The proposed business is heavily based on bringing traffic from North President George Bush Turnpike. |
| Parking                  | 35 parking spaces                                                                                                                                                             | 36 parking spaces are provided. However, 21 of those parking spaces consist of EV charging stations.  EV Charging Stations are not contemplated in the GDC; therefore, those are counted as non-required parking spaces.                                                                                                       | The applicant states that the EV parking spaces can also be used for non-EV.                                                                                                                               |

In addition, truck parking is prohibited.

E. <u>Signage:</u> A maximum of two (2) freestanding monument signs shall be permitted.

One sign shall be located at the entrance along West Campbell Road and the maximum height shall be seven (7) and maximum surface area shall be fifty (50) square feet. The second sign shall be located at the corner of West Campbell Road and North President George Bush Turnpike. The maximum height shall be sixty (60) feet and the maximum surface area shall be 501.31 square feet.

All attached wall signs and the menu board shall comply with GDC requirements.