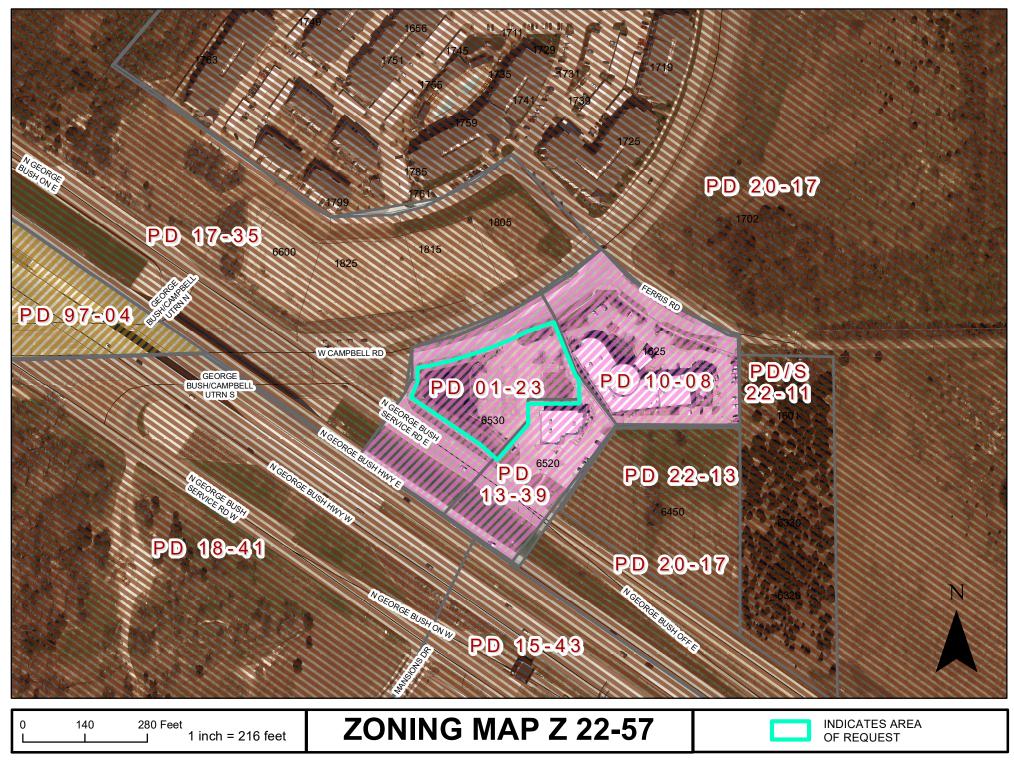

#### 3. ZONING

- a. Consideration of the application of **Mohamed Sharaf Victron Energy, Inc.**, requesting approval of an Amendment to Planned Development (PD) District 01-23 for Community Office Use. This property is located at 6530 North President George Bush Turnpike. (District 1) (File Z 22-57 Planned Development Amendment)
- b. Consideration of the application of **Mohamed Sharaf Victron Energy, Inc.**, requesting approval of a Specific Use Provision for a Restaurant, Drive-Through Use. This property is located at 6530 North President George Bush Turnpike. (District 1) (File Z 22-57 Specific Use Provision)
- c. Consideration of the application of **Mohamed Sharaf Victron Energy, Inc.**, requesting approval of a Detail Plan for a Convenience Store; Fuel Pumps, Retail Use; and Restaurant, Drive-Through Use. This property is located at 6530 North President George Bush Turnpike. (District 1) (File Z 22-57 Detail Plan)

#### **USE OF PROPERTY UNDER CURRENT ZONING**

The subject property is currently zoned Planned Development (PD) District 01-23 for Community Office Uses. The Detail Plan was approved for a gas station with a retail pad. In 2013, the eastern portion of the property that was intended for a retail pad was rezoned for a medical office building.

#### **COMPATIBILITY OF REQUEST WITH SURROUNDING ZONING AND LAND USES**

The properties to the northwest, across West Campbell Road, are zoned Planned Development (PD) District 17-35 for Mixed Use; these properties are developed with retail/office buildings. The property to the northeast is zoned Planned Development (PD) District 10-08 for Community Office Use; this property is developed with a school. The property to the east is zoned Planned Development (PD) District 13-39 for Community

Office Use; this property is developed with a medical office. The property to the south, across North President George Bush Turnpike, is zoned Planned Development (PD) District 18-41; it is currently unimproved.