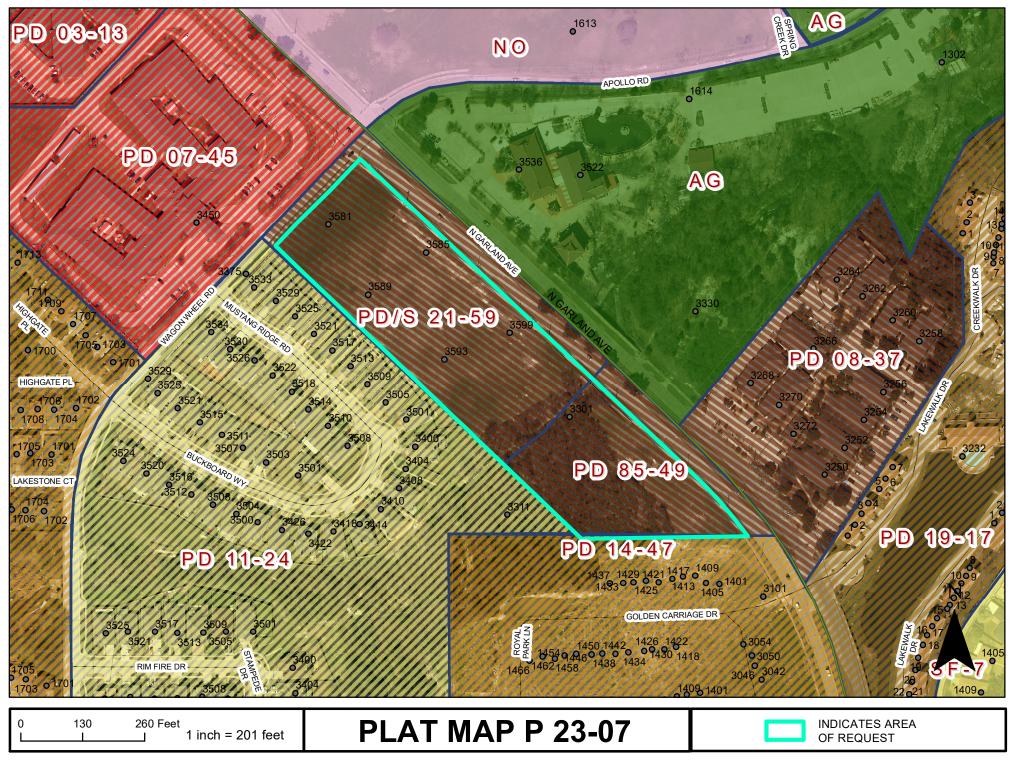

#### 2. PLATS

a. P 23-07 Wagon Wheel Addition Final Plat

**Meeting Date:** 03/27/2023

**Item Title:** P 23-07 Wagon Wheel Addition Final Plat

**Summary:** 

P 23-07 Wagon Wheel Addition Final Plat

#### **FINAL PLAT**

Wagon Wheel Addition

#### **LOCATION**

3585 North Garland Avenue

#### **ZONING**

Planned Development (PD) District 21-59 and Planned Development (PD) District 85-29

#### **NUMBER OF LOTS**

Two

#### **ACREAGE**

6.051 Acres