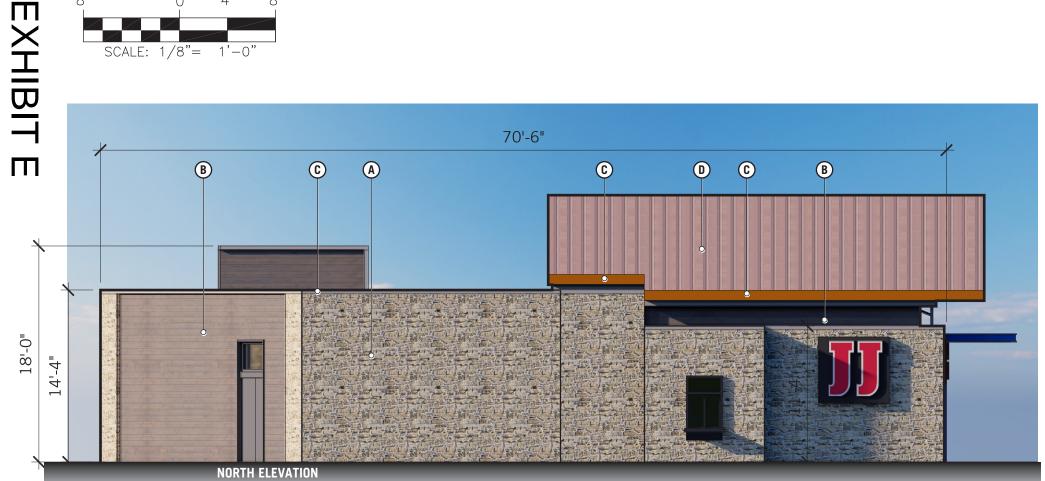

#### 4. <u>Building Design</u>

The building elevations complies with the articulation and architectural elements requirements per the GDC.

#### IV. Development Plans:

<u>Detail Plan</u>: Development shall be in general conformance with the Detail Plan labeled Exhibit C through Exhibit F. In the event there is conflict between the approved Detail Plan and the Specific Regulations below, the Specific Regulations shall apply.

#### V. Specific Conditions:

- A. <u>Permitted Uses</u>: Land Uses are permitted as in Planned Development (PD) District 01-23.
- B. <u>Site Plan</u>: The site layout, building placement, parking shall be in general conformance with the approved Site Plan labeled Exhibit C.
- C. <u>Elevations</u>: Building Elevations shall be in general conformance with the elevations labeled Exhibit D.
- D. <u>Parking:</u> A total of twenty-one (21) Electric Vehicle (EV) parking spaces shall be permitted. However, those parking spaces shall be accessible to non-Electric Vehicles.

In addition, truck parking is prohibited.

E. <u>Signage:</u> A maximum of two (2) freestanding monument signs shall be permitted.

One sign shall be located at the entrance along West Campbell Road and the maximum height shall be seven (7) and maximum surface area shall be fifty (50) square feet. The second sign shall be located at the corner of West Campbell Road and North President George Bush Turnpike. The maximum height shall be sixty (60) feet and the maximum surface area shall be 501.31 square feet.