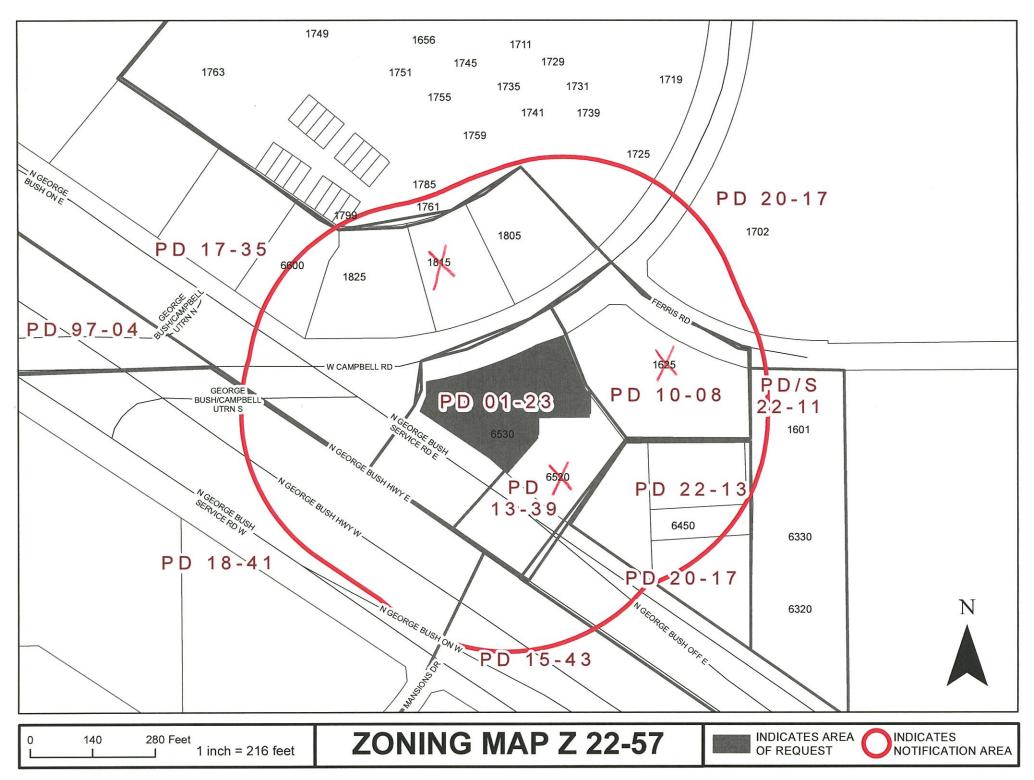

#### **COMPATIBILITY OF REQUEST WITH SURROUNDING ZONING AND LAND USES**

The properties to the northwest, across West Campbell Road, are zoned Planned Development (PD) District 17-35 for Mixed Use; these properties are developed with retail/office buildings. The property to the northeast is zoned Planned Development (PD) District 10-08 for Community Office Use; this property is developed with a school. The property to the east is zoned Planned Development (PD) District 13-39 for Community

Office Use; this property is developed with a medical office. The property to the south, across North President George Bush Turnpike, is zoned Planned Development (PD) District 18-41; it is currently unimproved.