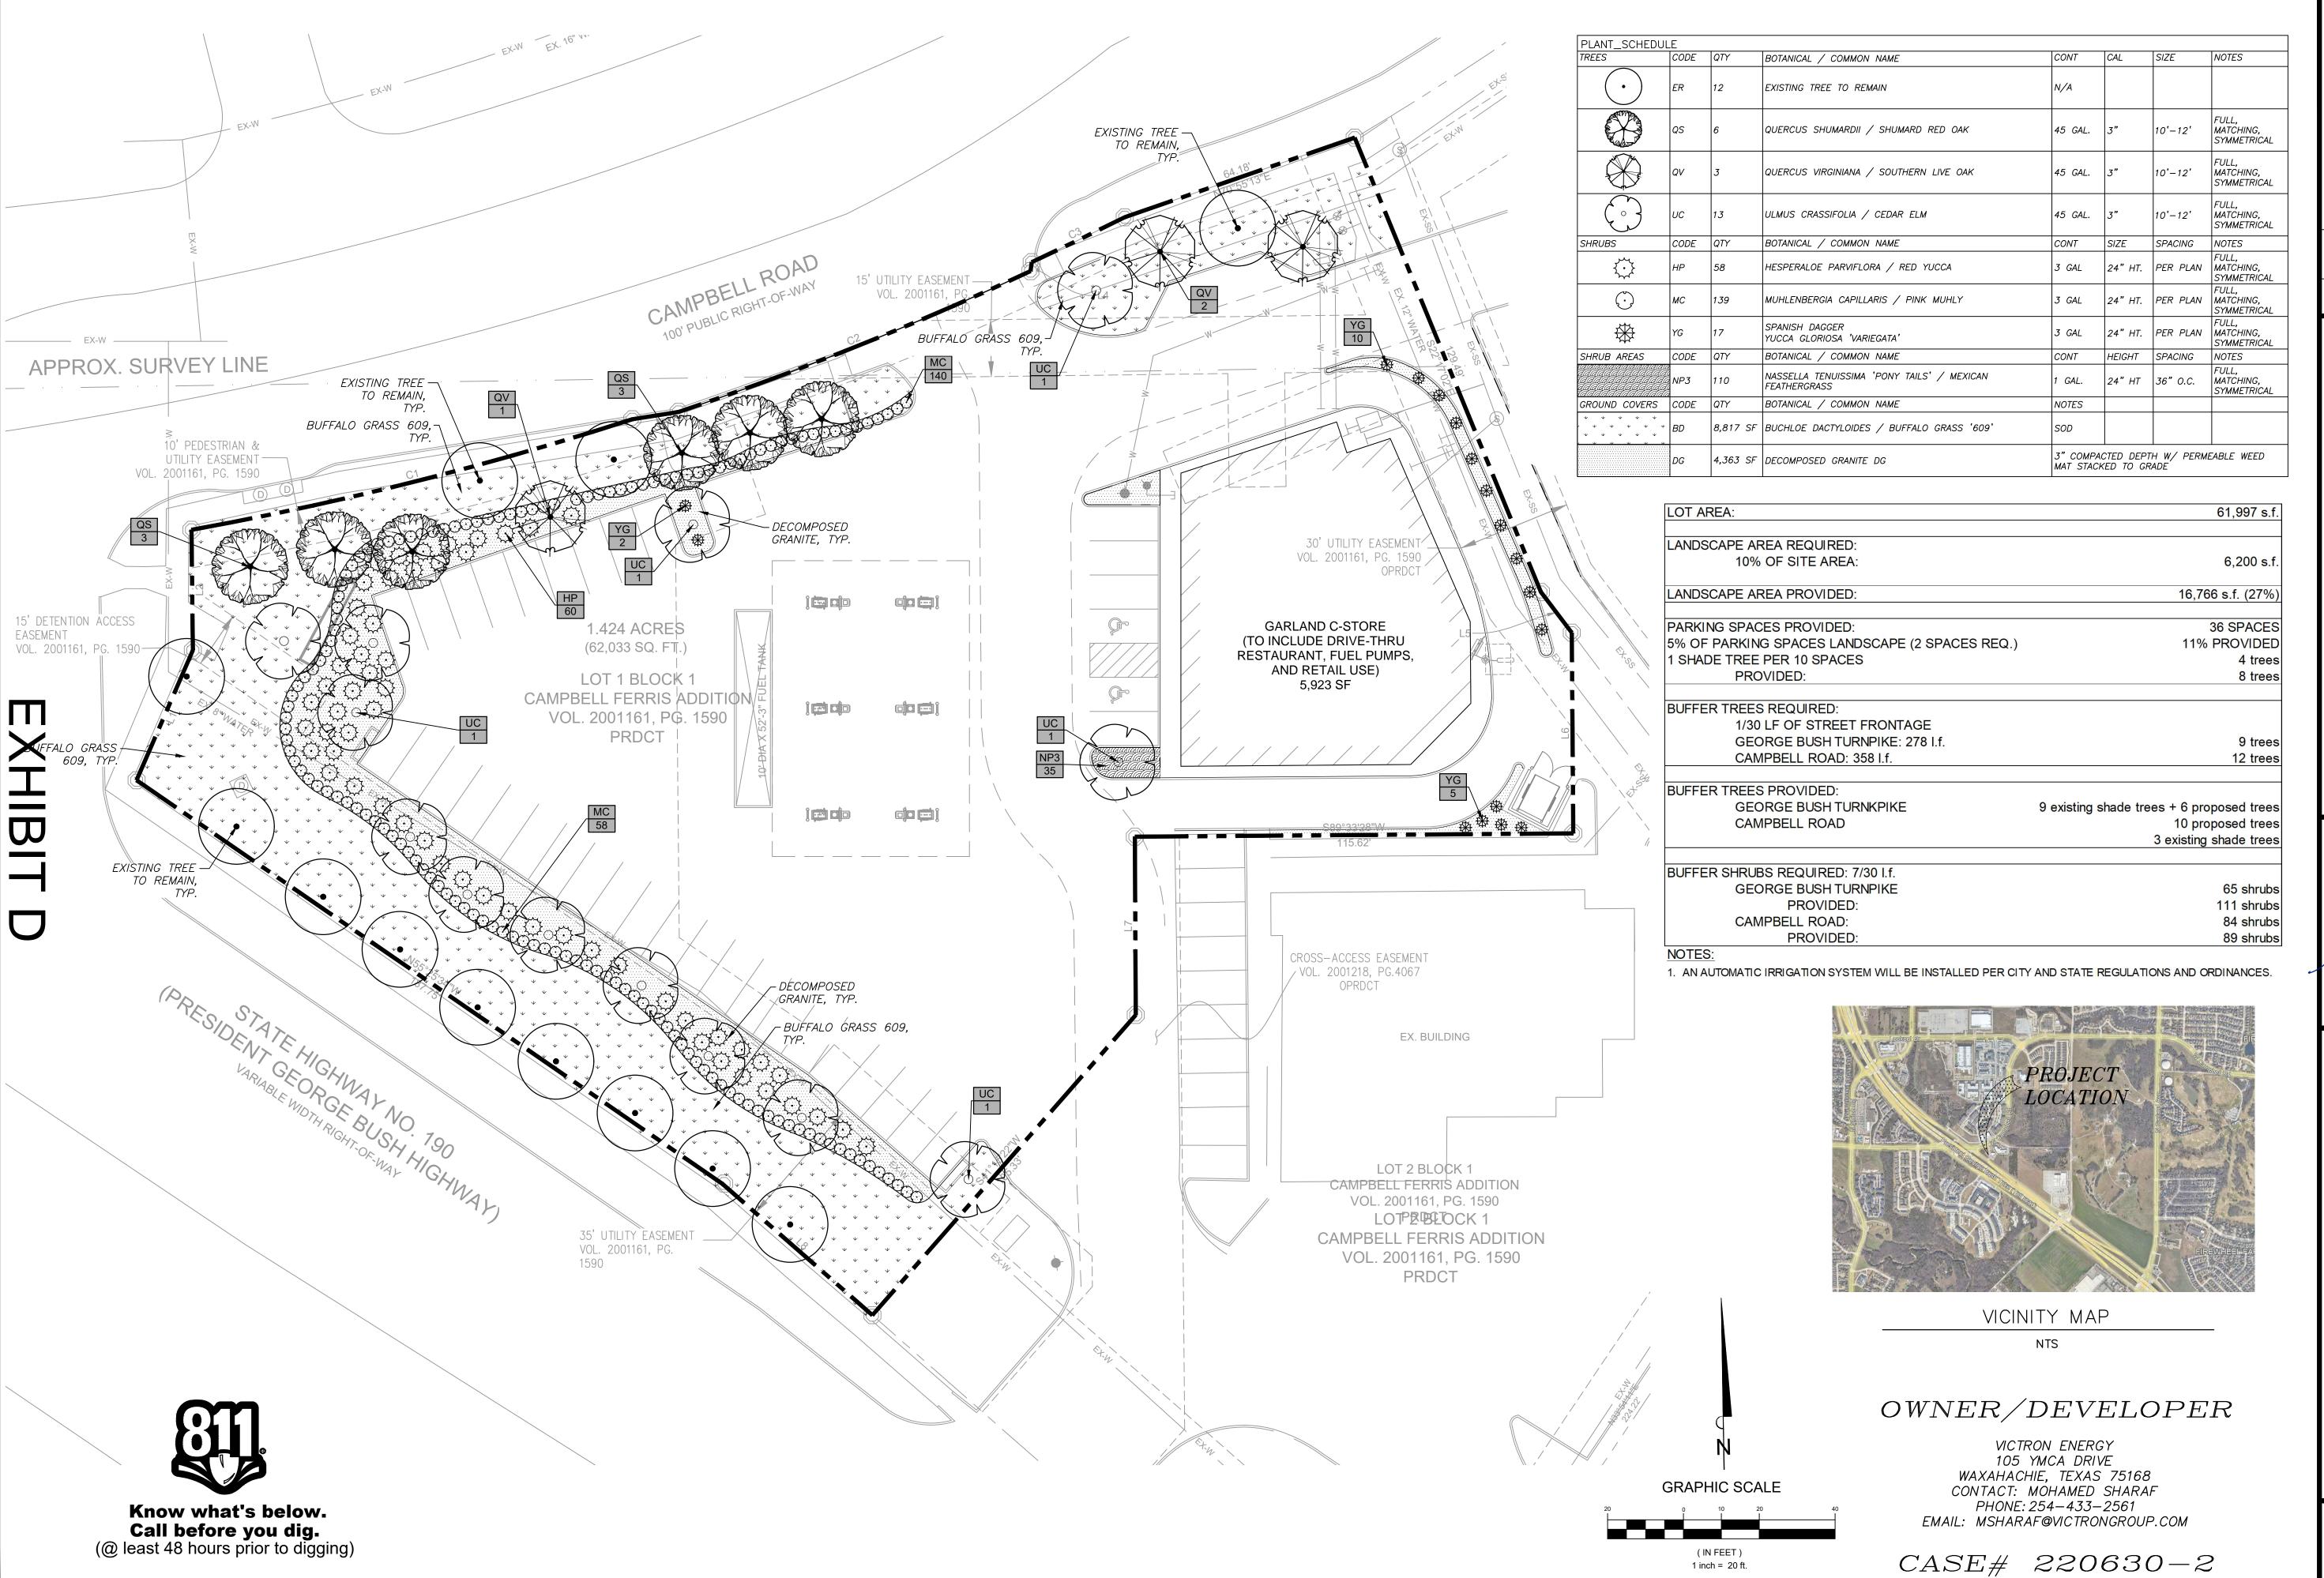

#### 1. Site Plan

The applicant proposes a 5,923 square-foot building for a convenience store and a restaurant with a drive-through, and a 4,056 square-foot fuel canopy with six (6) fuel pumps and twelve (12) positions.

#### 2. Screening and Landscaping

The proposed landscape layout (Exhibit D) complies with the applicable screening and landscaping standards per the GDC.

#### 3. Parking

The proposed uses require thirty-five (35) parking spaces and the site plan (exhibit C) reflects thirty-six (36) parking spaces. However, it should be noted that twenty-one (21) of those spaces are Electric Vehicle (EV) parking spaces. The applicant has confirmed that the EV parking spaces can be used for non-Electric Vehicles as well. It should be noted that truck parking is not proposed with this development and staff has drafted a PD Condition accordingly.

## 5. Signage

Planned Development (PD) District 01-23 allows a maximum of two (2) freestanding monument signs for this development. Each sign can be a maximum of seven (7) feet in height and fifty (50) square feet in surface area.

The applicant proposes two (2) monument signs along West Campbell Road. One sign will meet the requirement per Planned Development (PD) District 01-23 and the other monument sign at the corner of West Campbell Road and North President George Bush Turnpike will be sixty (60) feet in height and 501.31 square feet in surface area. All proposed wall signs and menu board will comply with the GDC requirements.

#### 8. Deviations

| Development<br>Standards | Required                                                                                                                                                                      | Proposed                                                                                                                                                                                                                                                                                                                       | Applicant's Justification                                                                                                                                                                                  |
|--------------------------|-------------------------------------------------------------------------------------------------------------------------------------------------------------------------------|--------------------------------------------------------------------------------------------------------------------------------------------------------------------------------------------------------------------------------------------------------------------------------------------------------------------------------|------------------------------------------------------------------------------------------------------------------------------------------------------------------------------------------------------------|
| Signage                  | PD 01-23 allows a maximum of 2 monument signs. Each sign can be a maximum of 7 feet in height and 50 square feet in surface area, which are the same requirements as the GDC. | Two monument signs are proposed.  One sign will be located next to the West Campbell Road entrance and it will comply with the requirements.  The second sign will be at the corner of West Campbell Road and North President George Bush Turnpike. The proposed height is 60 feet and the surface area is 501.31 square feet. | The applicant states the taller monument sign will allow more visibility and attract more customers. The proposed business is heavily based on bringing traffic from North President George Bush Turnpike. |
| Parking                  | 35 parking spaces                                                                                                                                                             | 36 parking spaces are provided. However, 21 of those parking spaces consist of EV charging stations.  EV Charging Stations are not contemplated in the GDC; therefore, those are counted as non-required parking spaces.                                                                                                       | The applicant states that the EV parking spaces can also be used for non-EV.                                                                                                                               |