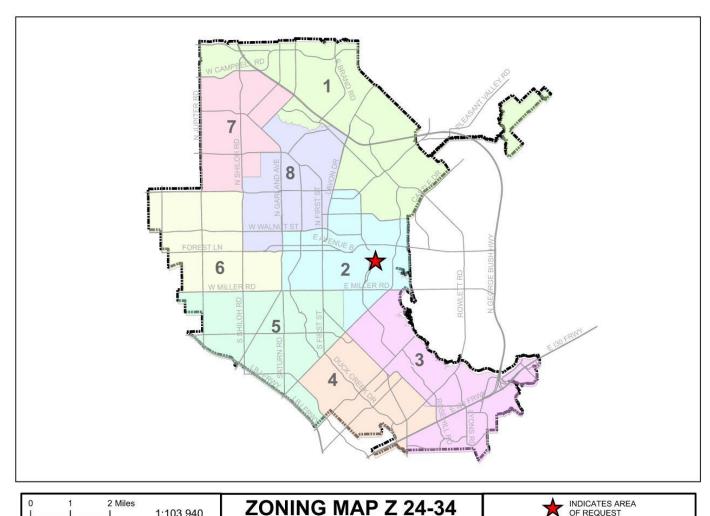

- 5. Hold public hearing(s) on the following Zoning Case(s):
  - a. Consider a request by the City of Garland proposing a change in zoning from Planned Development (PD) District 85-62; Planned Development (PD) District 86-5, and Single-Family-7 (SF-7) District to Agricultural (AG) District. The site is located at 2701 East Centerville Road in District 2.

Consider and take appropriate action on the application of the City of Garland, requesting approval of a change in zoning from Planned Development (PD) District 85-62, Planned Development (PD) District 86-5, and Single-Family-7 (SF-7) District to Agricultural (AG) District. The site is located at 2701 East Centerville Road. (District 2) (File Z 24-34)