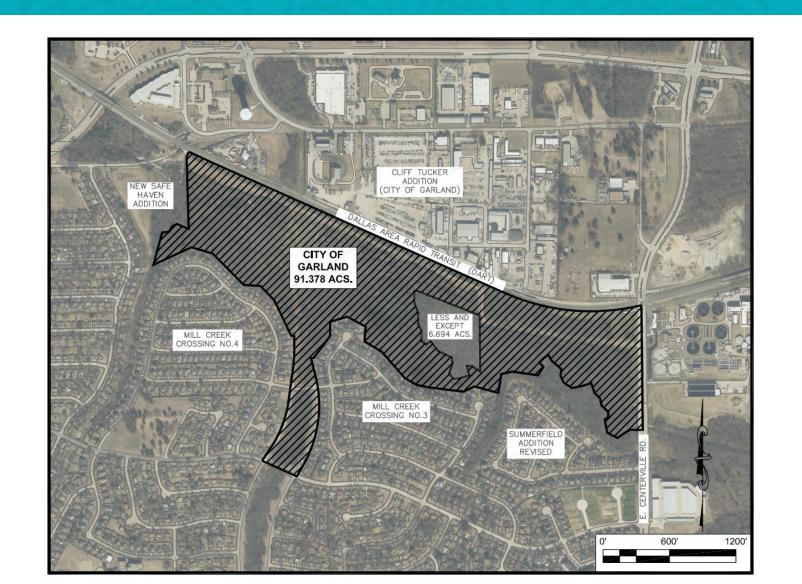

- 5. Hold public hearing(s) on the following Zoning Case(s):
  - a. Consider a request by the City of Garland proposing a change in zoning from Planned Development (PD) District 85-62; Planned Development (PD) District 86-5, and Single-Family-7 (SF-7) District to Agricultural (AG) District. The site is located at 2701 East Centerville Road in District 2.

Consider and take appropriate action on the application of the City of Garland, requesting approval of a change in zoning from Planned Development (PD) District 85-62, Planned Development (PD) District 86-5, and Single-Family-7 (SF-7) District to Agricultural (AG) District. The site is located at 2701 East Centerville Road. (District 2) (File Z 24-34)