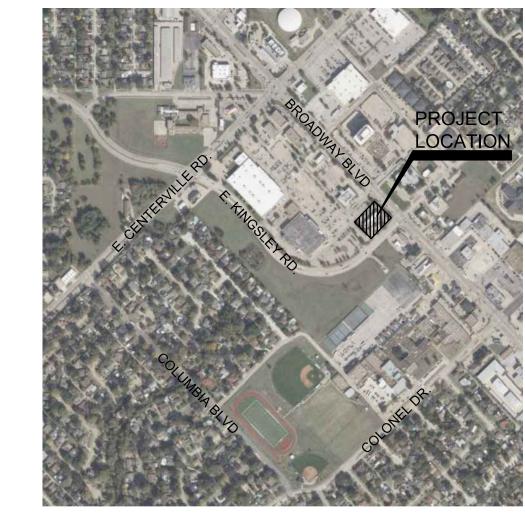

b. Z 24-32 Olsson (District 5)

Approve an ordinance amending the Garland Development Code of the City of Garland, Texas, by approving (1) a Specific Use Provision for a Restaurant, Drive-Thru Use on a property zoned Planned Development (PD) 02-48 district and (2) a Concept Plan for a Restaurant, Drive-Thru Use on an 0.6275-acre tract of land located at 1110 West Centerville Road; providing for conditions, restrictions, and regulations; providing a penalty under the provisions of Sec. 10.05 of the Code of Ordinances of the City of Garland, Texas; providing a Notice of Conditions of Compliance Clause; providing a Savings Clause and a Severability Clause; and providing an effective date.

Consider and take appropriate action on the application of Olsson, requesting approval of 1) a Specific Use Provision for a Restaurant, Drive-Thru Use on a property zoned Planned Development (PD) 02-48 District and 2) a Concept Plan for a Restaurant, Drive-Thru Use. This property is located at 1110 West Centerville Rd. (District 5) (File Z 24-32)