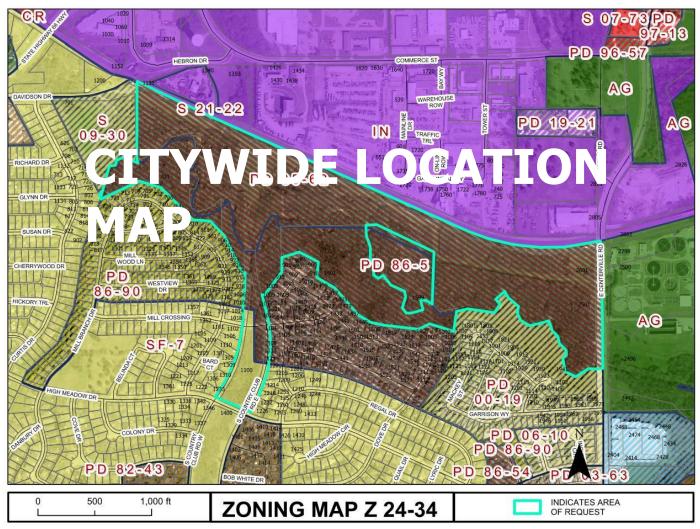

- 5. Hold public hearing(s) on the following Zoning Case(s):
  - a. Consider a request by the City of Garland proposing a change in zoning from Planned Development (PD) District 85-62; Planned Development (PD) District 86-5, and Single-Family-7 (SF-7) District to Agricultural (AG) District. The site is located at 2701 East Centerville Road in District 2.

Consider and take appropriate action on the application of the City of Garland, requesting approval of a change in zoning from Planned Development (PD) District 85-62, Planned Development (PD) District 86-5, and Single-Family-7 (SF-7) District to Agricultural (AG) District. The site is located at 2701 East Centerville Road. (District 2) (File Z 24-34)