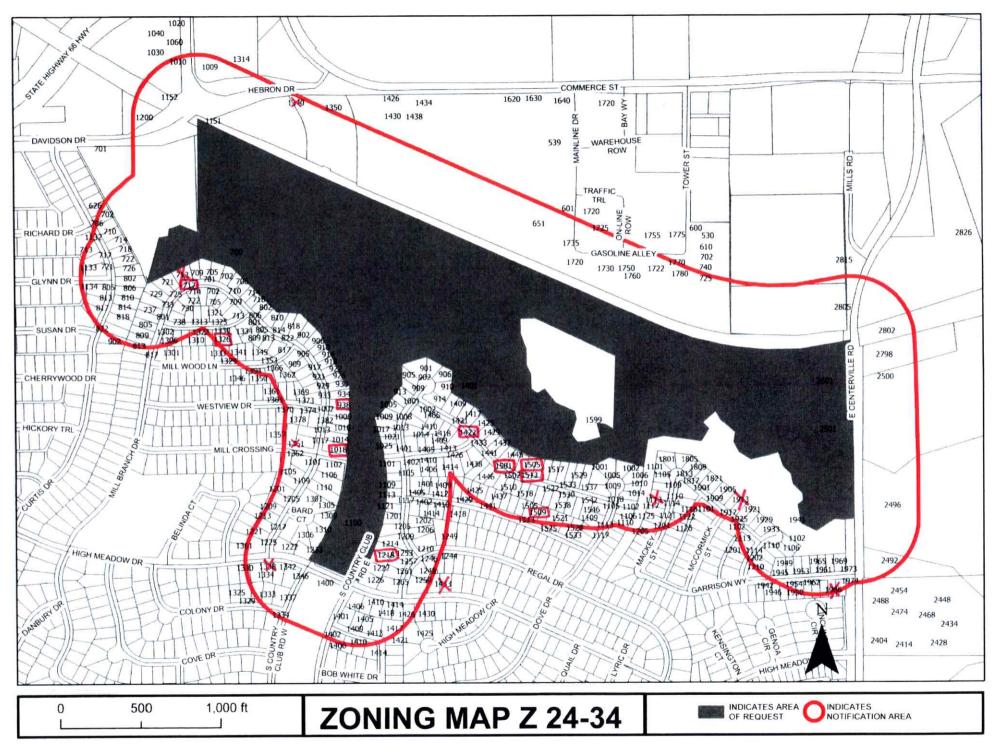

- 5. Hold public hearing(s) on the following Zoning Case(s):
  - a. Consider a request by the City of Garland proposing a change in zoning from Planned Development (PD) District 85-62; Planned Development (PD) District 86-5, and Single-Family-7 (SF-7) District to Agricultural (AG) District. The site is located at 2701 East Centerville Road in District 2.

Consider and take appropriate action on the application of the City of Garland, requesting approval of a change in zoning from Planned Development (PD) District 85-62, Planned Development (PD) District 86-5, and Single-Family-7 (SF-7) District to Agricultural (AG) District. The site is located at 2701 East Centerville Road. (District 2) (File Z 24-34)