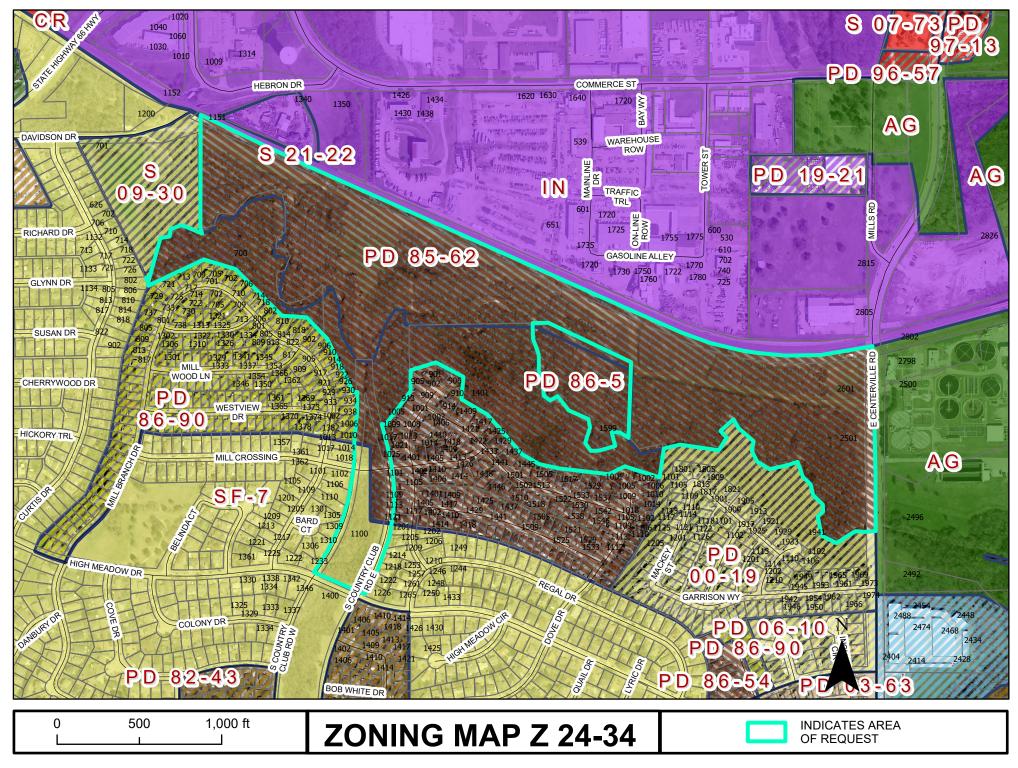

- 5. Hold public hearing(s) on the following Zoning Case(s):
  - a. Consider a request by the City of Garland proposing a change in zoning from Planned Development (PD) District 85-62; Planned Development (PD) District 86-5, and Single-Family-7 (SF-7) District to Agricultural (AG) District. The site is located at 2701 East Centerville Road in District 2.

Consider and take appropriate action on the application of the City of Garland, requesting approval of a change in zoning from Planned Development (PD) District 85-62, Planned Development (PD) District 86-5, and Single-Family-7 (SF-7) District to Agricultural (AG) District. The site is located at 2701 East Centerville Road. (District 2) (File Z 24-34)