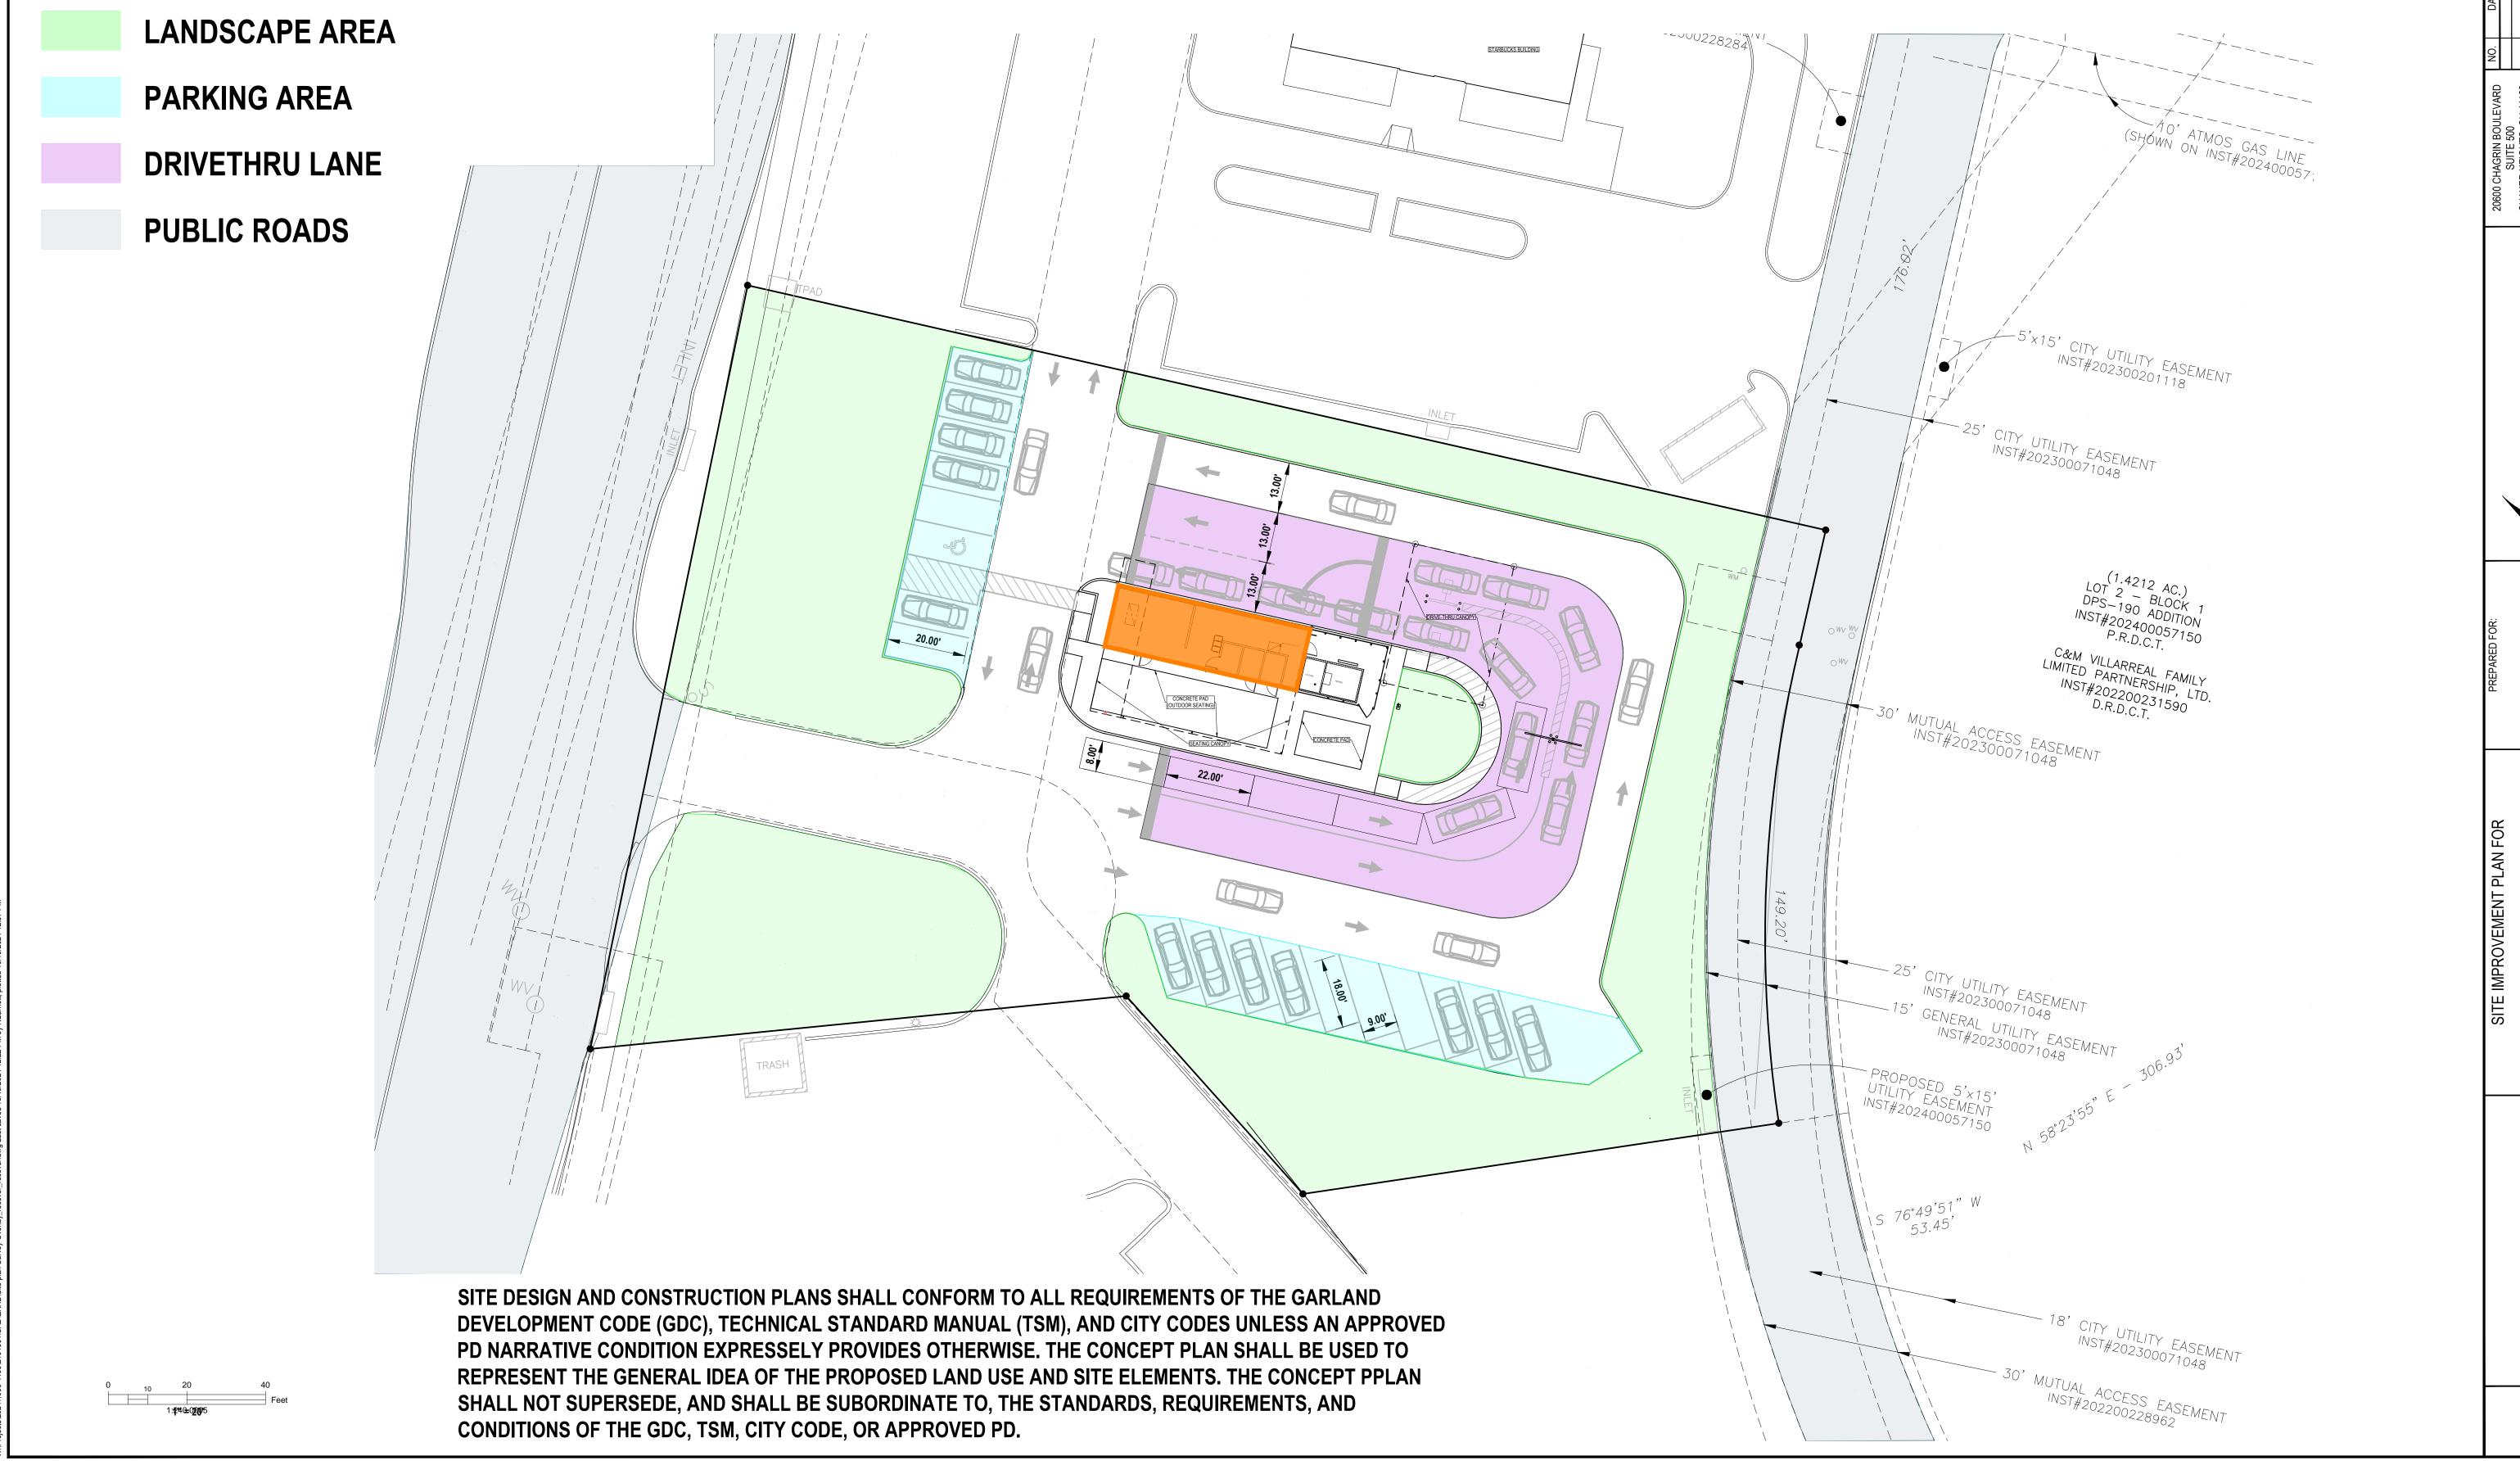

c. APPROVED Consider a request by Mannik Smith Group, Inc. proposing a Specific Use Provision for a new Restaurant, Drive-Thru (Smalls Sliders). The site is located near 6010 North Garland Avenue in District 1.

Consider and take appropriate action on the application of Mannik Smith Group, Inc., requesting approval of 1) a Specific Use Provision for a Restaurant, Drive-Thru Use on a property zoned Community Retail (CR) District and 2) a Concept Plan for a Restaurant, Drive-Thru Use. This property is located near 6010 North Garland Avenue. (District 1) (File Z 24-33)

The applicant, David Abrams, answered questions of the Council. Councilmember Bass made a motion to approve the item as presented, with a period of 25 years. Mayor Pro Tem Moore seconded the motion. All voted in favor. The motion carried.