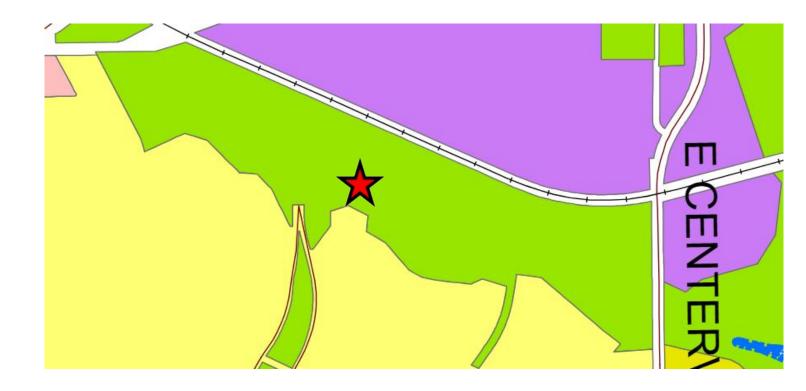

- 5. Hold public hearing(s) on the following Zoning Case(s):
  - a. Consider a request by the City of Garland proposing a change in zoning from Planned Development (PD) District 85-62; Planned Development (PD) District 86-5, and Single-Family-7 (SF-7) District to Agricultural (AG) District. The site is located at 2701 East Centerville Road in District 2.

Consider and take appropriate action on the application of the City of Garland, requesting approval of a change in zoning from Planned Development (PD) District 85-62, Planned Development (PD) District 86-5, and Single-Family-7 (SF-7) District to Agricultural (AG) District. The site is located at 2701 East Centerville Road. (District 2) (File Z 24-34)