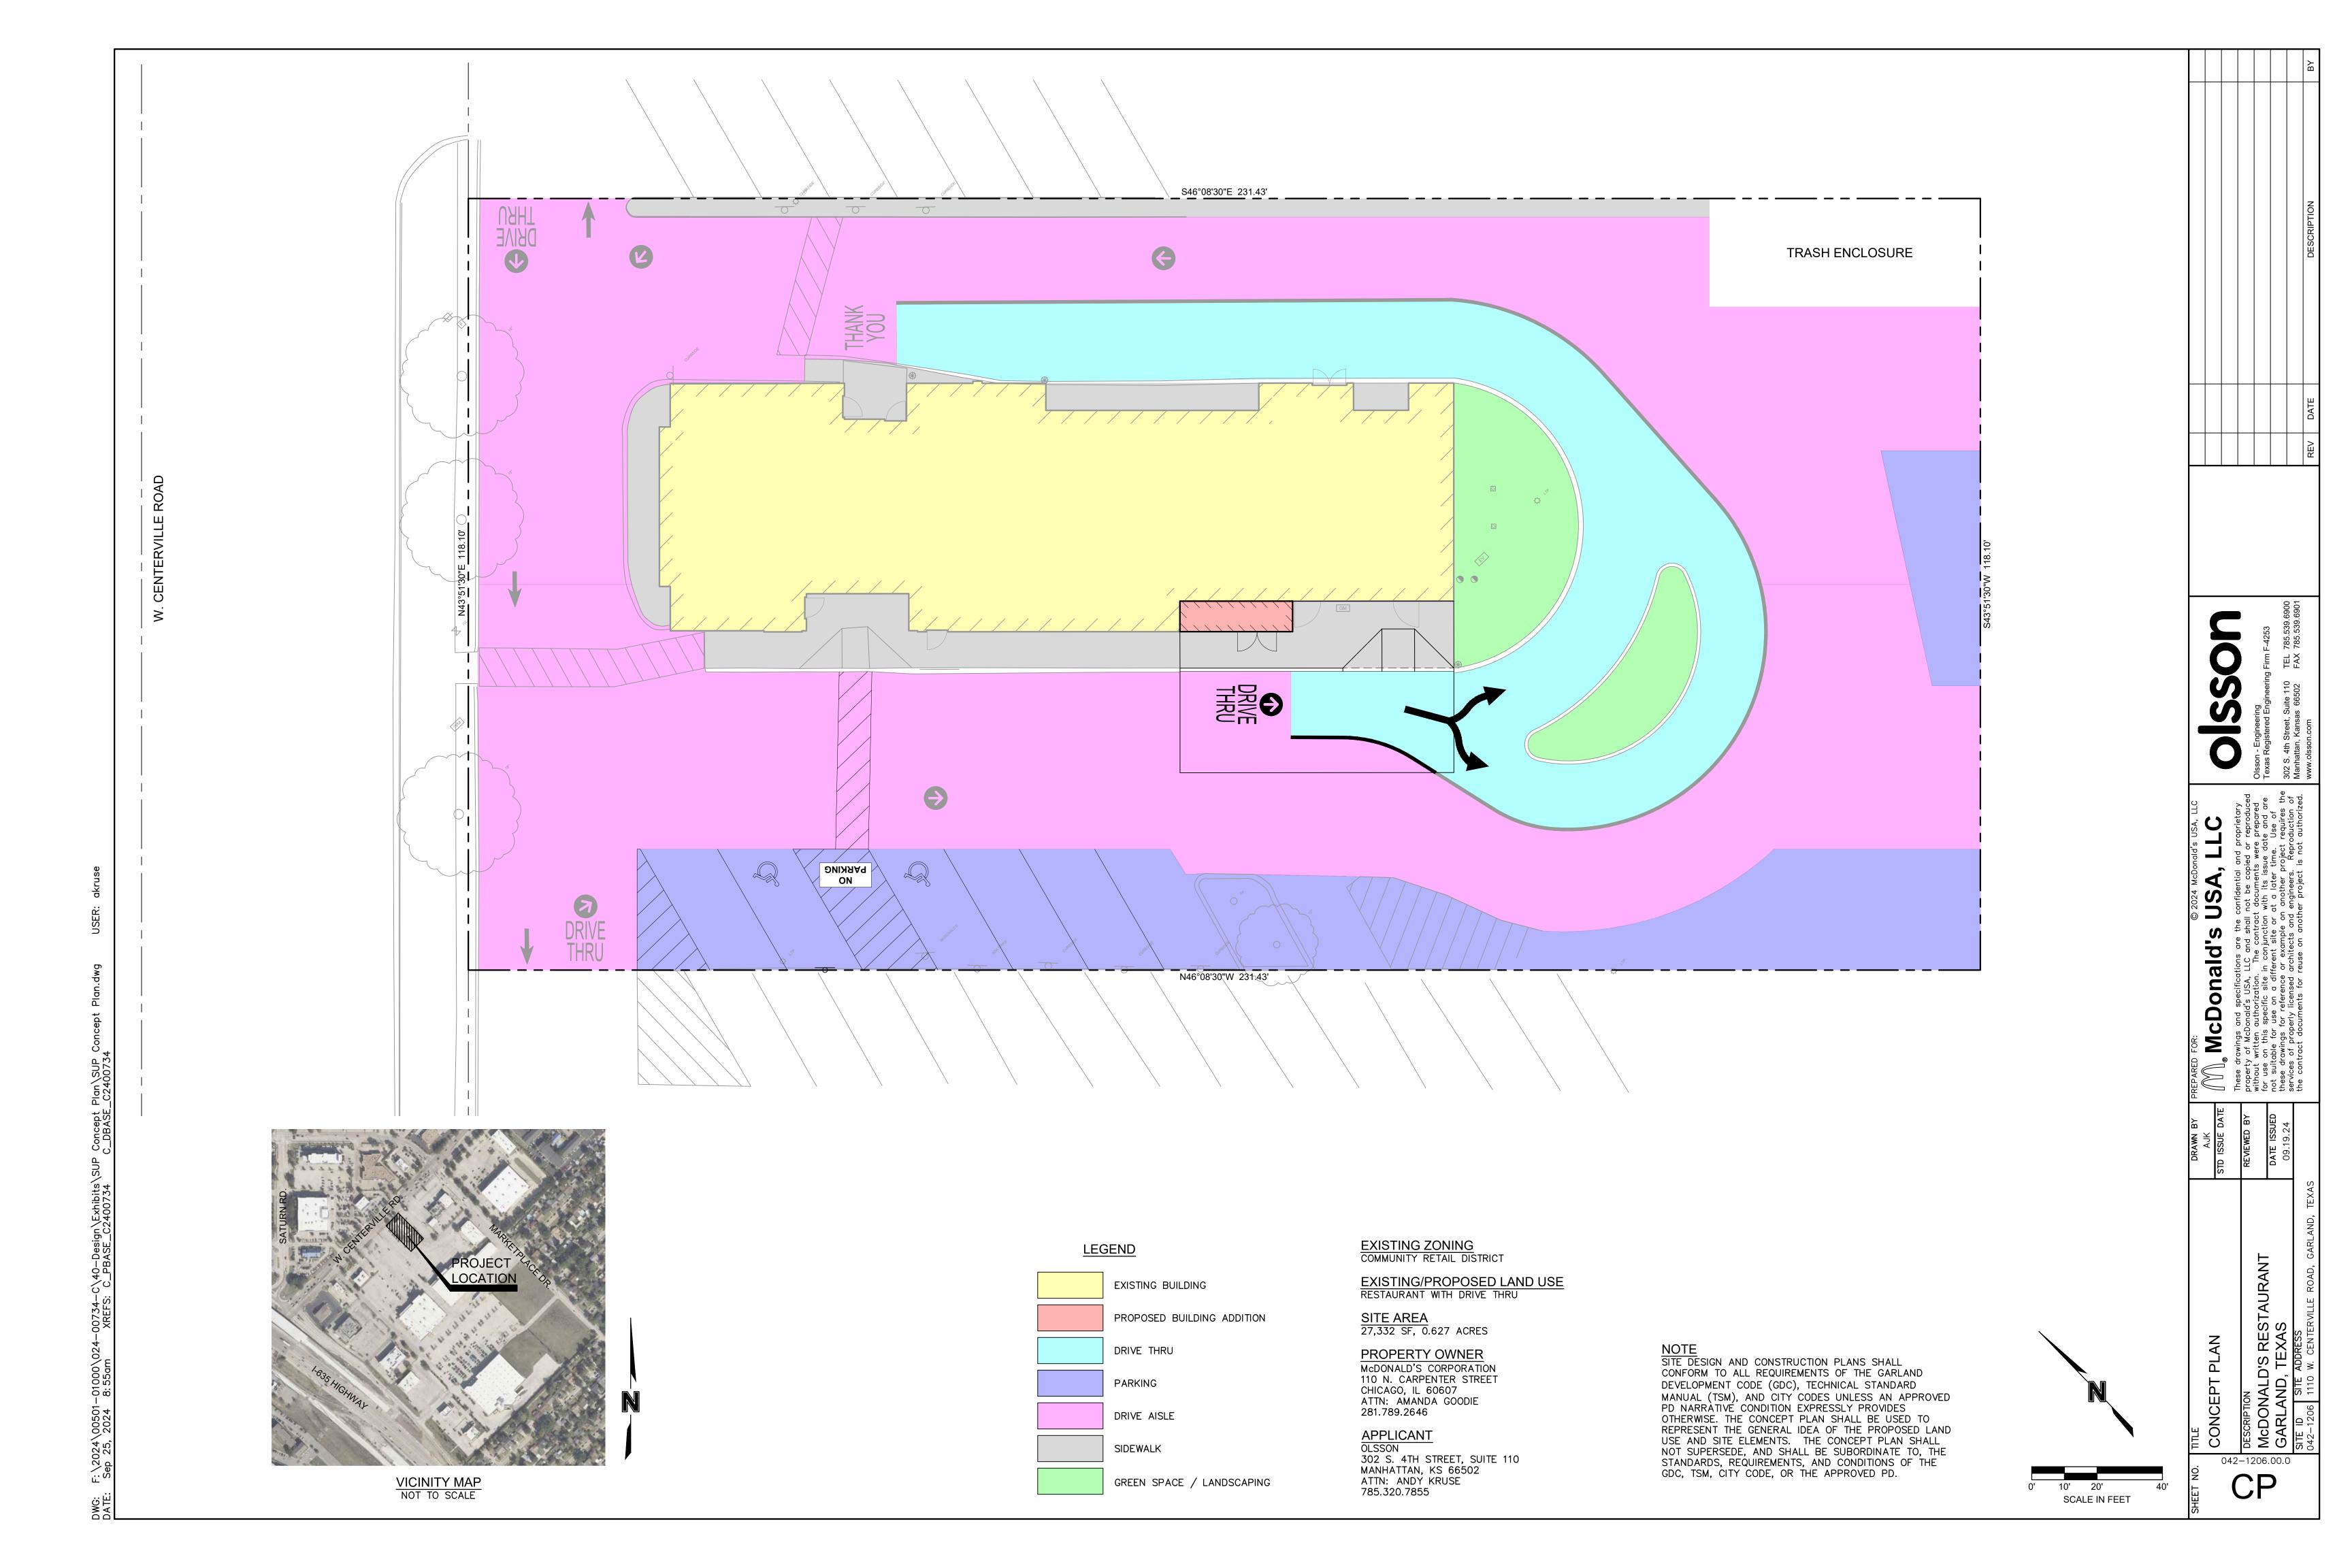

b. Z 24-32 Olsson (District 5)

Approve an ordinance amending the Garland Development Code of the City of Garland, Texas, by approving (1) a Specific Use Provision for a Restaurant, Drive-Thru Use on a property zoned Planned Development (PD) 02-48 district and (2) a Concept Plan for a Restaurant, Drive-Thru Use on an 0.6275-acre tract of land located at 1110 West Centerville Road; providing for conditions, restrictions, and regulations; providing a penalty under the provisions of Sec. 10.05 of the Code of Ordinances of the City of Garland, Texas; providing a Notice of Conditions of Compliance Clause; providing a Savings Clause and a Severability Clause; and providing an effective date.

Consider and take appropriate action on the application of Olsson, requesting approval of 1) a Specific Use Provision for a Restaurant, Drive-Thru Use on a property zoned Planned Development (PD) 02-48 District and 2) a Concept Plan for a Restaurant, Drive-Thru Use. This property is located at 1110 West Centerville Rd. (District 5) (File Z 24-32)

Ms. Nur provided information and a presentation on the item. Deputy Mayor Pro Tem Lucht made a motion to approve the item with a period of 20 years. Councilmember Dutton seconded the motion. All voted in favor. The motion carried.