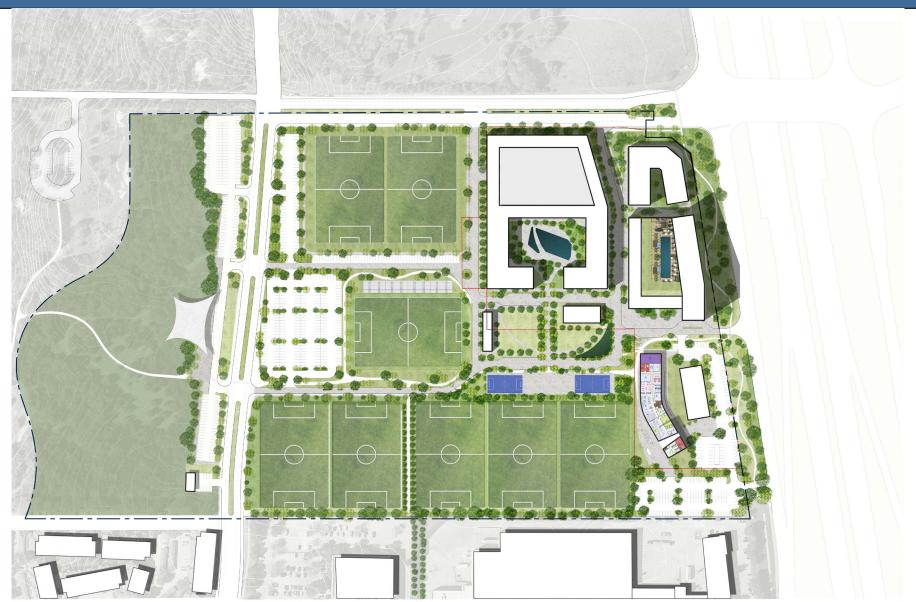

#### **Soccer Complex Concept Plan**

#### Soccer Fields: up to 8 fields

- 1 "Show Pitch" artificial turf
- 2 training fields hybrid turf
- 5 academy fields 2 artificial & 3 natural (TBD)
- Restroom and concession building
- 2 futsal courts
- \$75,000 annual lease payment with 2.5% annual escalation
- 20-year term
- Team maintains and manages the facility
- Must submit annual maintenance, repair, renovation plan to be approved by City

### Multipurpose Building

Approximately 28,000 square feet

- \$350,000 + 10% of net sponsorships or \$50k, whichever is greatest.
- 20-year term
- No rent first 18 months
- Team maintains and manages the facility, covers insurance and utilities
- Must submit annual maintenance, repair, renovation plan to be approved by City