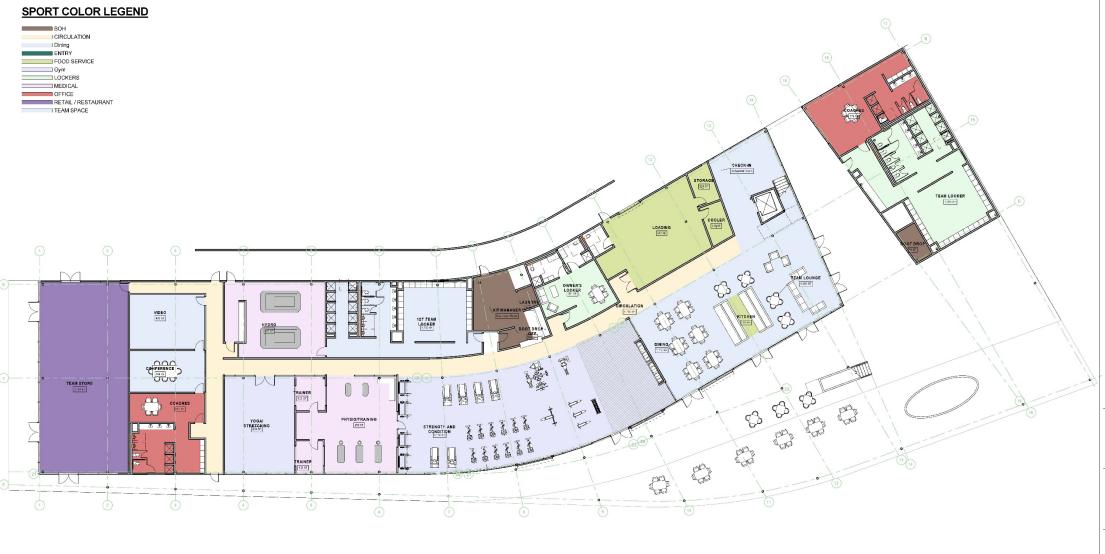

### Multipurpose Building

Approximately 28,000 square feet

- \$350,000 + 10% of net sponsorships or \$50k, whichever is greatest.
- 20-year term
- No rent first 18 months
- Team maintains and manages the facility, covers insurance and utilities
- Must submit annual maintenance, repair, renovation plan to be approved by City

CITY OF GARLAND USL SOCCER STA

REVISION LOG # DATE

CONCEPT PRICING PACKAGE

MARCH 28, 2025

OVERALL PLAN - 01 GROUND LEVEL

PROJECT NUMBER CLIENT DRAWN BY CHECKED BY 24-0111 GARLAND - USL OPA / AH OPA / AH