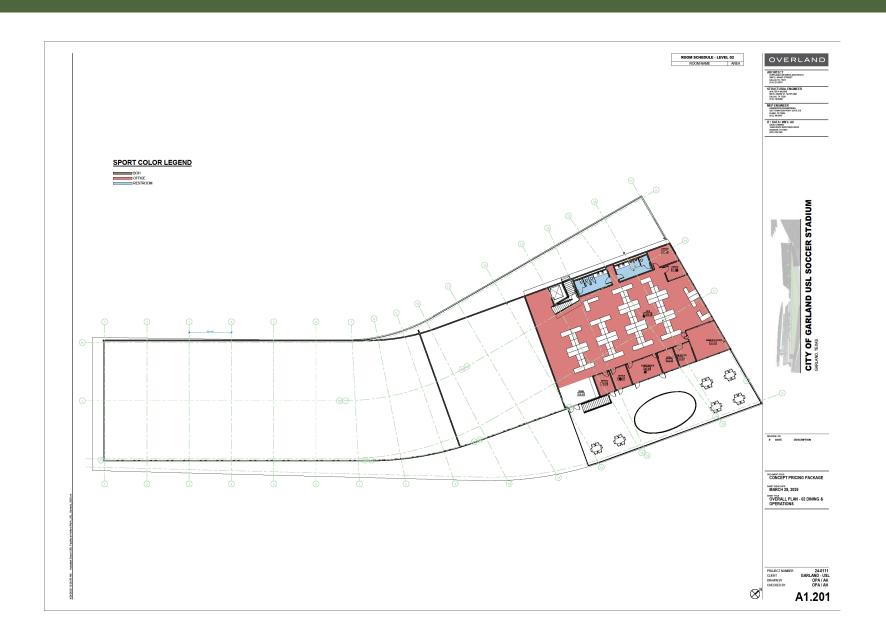

### Multipurpose Building

Approximately 28,000 square feet

- \$350,000 + 10% of net sponsorships or \$50k, whichever is greatest.
- 20-year term
- No rent first 18 months
- Team maintains and manages the facility, covers insurance and utilities
- Must submit annual maintenance, repair, renovation plan to be approved by City

CITY OF GARLAND USL SOCCER STA

REVISION LOG # DATE

CONCEPT PRICING PACKAGE

MARCH 28, 2025

OVERALL PLAN - 01 GROUND LEVEL

PROJECT NUMBER CLIENT DRAWN BY CHECKED BY 24-0111 GARLAND - USL OPA / AH OPA / AH