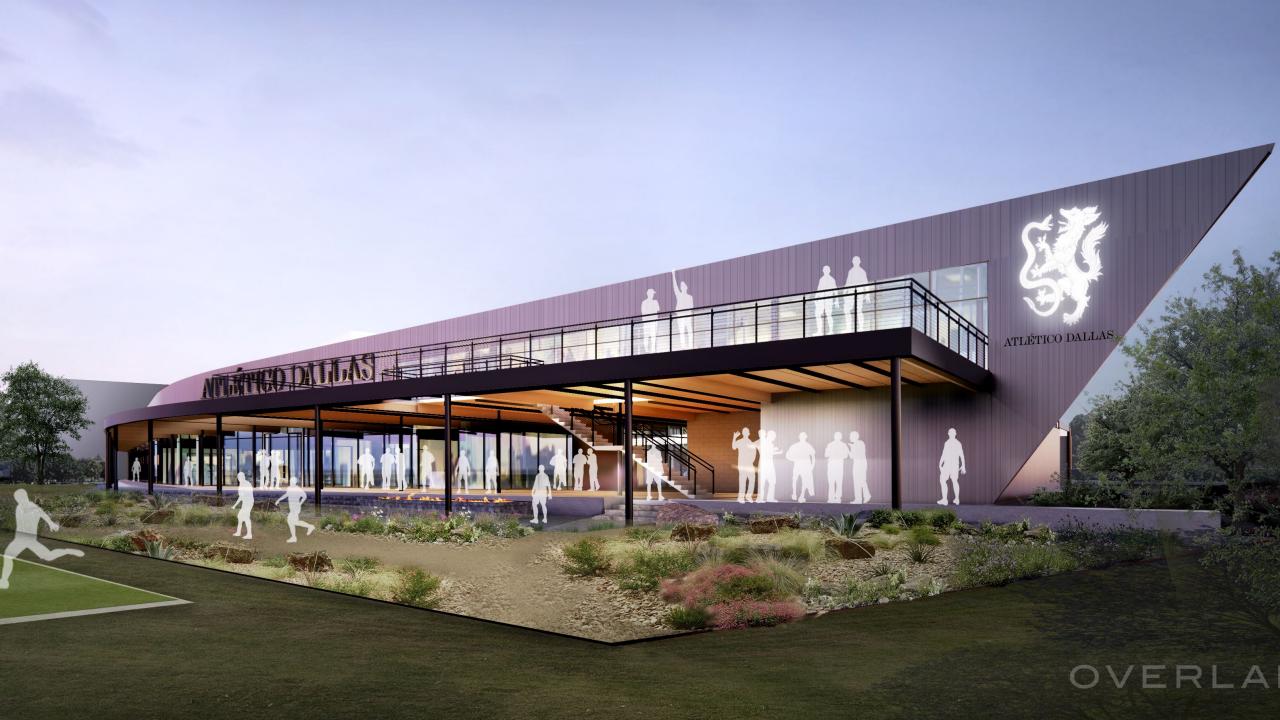

#### **Project Overview**

### Multipurpose Building

Approximately 28,000 square feet

- \$350,000 + 10% of net sponsorships or \$50k, whichever is greatest.
- 20-year term
- No rent first 18 months
- Team maintains and manages the facility, covers insurance and utilities
- Must submit annual maintenance, repair, renovation plan to be approved by City