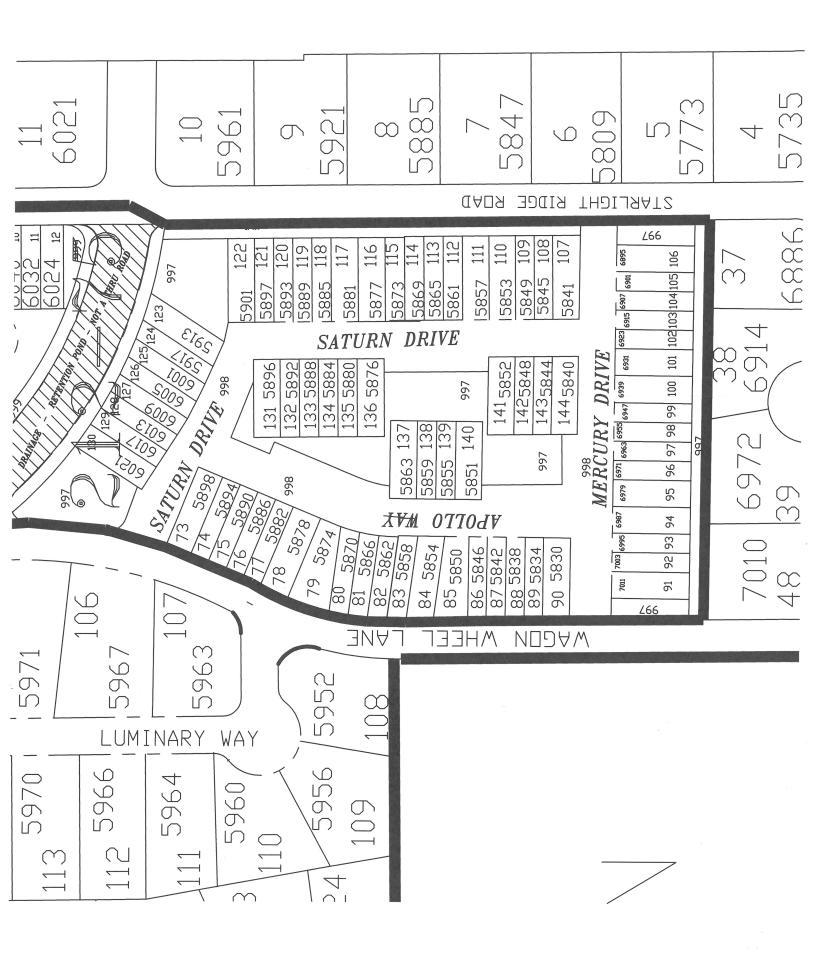

# **Background:**

The road is in Section 8, Township 9 North - Range 22 East. (See attached maps); Map 4-01 & Plat 25-11. Currently, this road serves 22 properties. The re-naming was due to a discrepancy of the spelling of the road name. The original Plat 28-11 has the road name as "Appollo Way". However, on our GIS & CAD map 4-01 we currently have Apollo Way. Proof of documentation showing reason for the change of the spelling cannot be found, such as a previous Petition to change a road name. One hundred percent of the current property owners whose property is adjacent to the road are in support of the renaming and have signed off on the Petition Road Name Change. This road is not County maintained.

# BRIEF DESCRIPTION OF PROPOSAL AND REQUESTED BOARD ACTION:

To re-name a portion of an existing road in the "PINETOP LAKESIDE" area from "APPOLLO WAY" to "APOLLO WAY". The road is in Section 8 Township 9 North - Range 22 East. (See attached maps) Map 4-1 and Plat 28-11.

|            | Apollo to be spelled with one "P" instead of the misspelled two "P's" | d of the misspelled two "P's".                 |          |
|------------|-----------------------------------------------------------------------|------------------------------------------------|----------|
| APN        | ADDRESS                                                               | LEGAL DESCRIPTION                              | OWNER    |
| 212-75-073 | 5998 N APPOLLO WAY - LAKESIDE 85929                                   | STARLIGHT RIDGE ESTATES TOWNHOUSES #2: LOT 73  | Pine 52  |
| 212-75-074 | 5894 N APPOLLO WAY - LAKESIDE 85929                                   | STARLIGHT RIDGE ESTATES TOWNHOUSES #2: LOT 74  | Pine 52  |
| 212-75-075 | 5890 N APPOLLO WAY - LAKESIDE 85929                                   | STARLIGHT RIDGE ESTATES TOWNHOUSES #2: LOT 75  | Pine 52  |
| 212-75-076 | 5886 N APPOLLO WAY - LAKESIDE 85929                                   | STARLIGHT RIDGE ESTATES TOWNHOUSES #2: LOT 76  | Pine 52  |
| 212-75-077 | 5882 N APPOLLO WAY - LAKESIDE 85929                                   | STARLIGHT RIDGE ESTATES TOWNHOUSES #2: LOT 77  | Pine 52  |
| 212-75-078 | 5878 N APPOLLO WAY - LAKESIDE 85929                                   | STARLIGHT RIDGE ESTATES TOWNHOUSES #2: LOT 78  | Pine 52  |
| 212-75-079 | 5874 N APPOLLO WAY - LAKESIDE 85929                                   | STARLIGHT RIDGE ESTATES TOWNHOUSES #2: LOT 79  | Pine 52  |
| 212-75-080 | 5870 N APPOLLO WAY - LAKESIDE 85929                                   | STARLIGHT RIDGE ESTATES TOWNHOUSES #2: LOT 80  | Pine 52  |
| 212-75-081 | 5866 N APPOLLO WAY - LAKESIDE 85929                                   | STARLIGHT RIDGE ESTATES TOWNHOUSES #2: LOT 81  | Pine 52  |
| 212-75-082 | 5862 N APPOLLO WAY - LAKESIDE 85929                                   | STARLIGHT RIDGE ESTATES TOWNHOUSES #2: LOT 82  | Pine 52  |
| 212-75-083 | 5858 N APPOLLO WAY - LAKESIDE 85929                                   | STARLIGHT RIDGE ESTATES TOWNHOUSES #2: LOT 83  | Pine 52  |
| 212-75-084 | 5854 N APPOLLO WAY - LAKESIDE 85929                                   | STARLIGHT RIDGE ESTATES TOWNHOUSES #2: LOT 84  | Pine 52  |
| 212-75-085 | 5850 N APPOLLO WAY - LAKESIDE 85929                                   | STARLIGHT RIDGE ESTATES TOWNHOUSES #2: LOT 85  | Pine 52  |
| 212-75-086 | 5846 N APPOLLO WAY - LAKESIDE 85929                                   | STARLIGHT RIDGE ESTATES TOWNHOUSES #2: LOT 86  | Pine 52  |
| 212-75-087 | 5842 N APPOLLO WAY - LAKESIDE 85929                                   | STARLIGHT RIDGE ESTATES TOWNHOUSES #2: LOT 87  | Pine 52  |
| 212-75-088 | 5838 N APPOLLO WAY - LAKESIDE 85929                                   | STARLIGHT RIDGE ESTATES TOWNHOUSES #2: LOT 88  | Pine 52  |
| 212-75-089 | 5834 N APPOLLO WAY - LAKESIDE 85929                                   | STARLIGHT RIDGE ESTATES TOWNHOUSES #2: LOT 89  | Pine 52  |
| 212-75-090 | 5830 N APPOLLO WAY - LAKESIDE 85929                                   | STARLIGHT RIDGE ESTATES TOWNHOUSES #2: LOT 90  | Pine 52  |
| 212-75-137 | 5863 N APPOLLO WAY - LAKESIDE 85929                                   | STARLIGHT RIDGE ESTATES TOWNHOUSES #2: LOT 137 | Charles  |
| 212-75-138 | 5859 N APPOLLO WAY - LAKESIDE 85929                                   | STARLIGHT RIDGE ESTATES TOWNHOUSES #2: LOT 138 | Avatar   |
| 212-75-139 | 5855 N APPOLLO WAY - LAKESIDE 85929                                   | STARLIGHT RIDGE ESTATES TOWNHOUSES #2: LOT 139 | Tompkins |
| 212-75-140 | 5851 N APPOLLO WAY - LAKESIDE 85929                                   | STARLIGHT RIDGE ESTATES TOWNHOUSES #2: LOT 140 | Pine 52  |
|            |                                                                       |                                                |          |