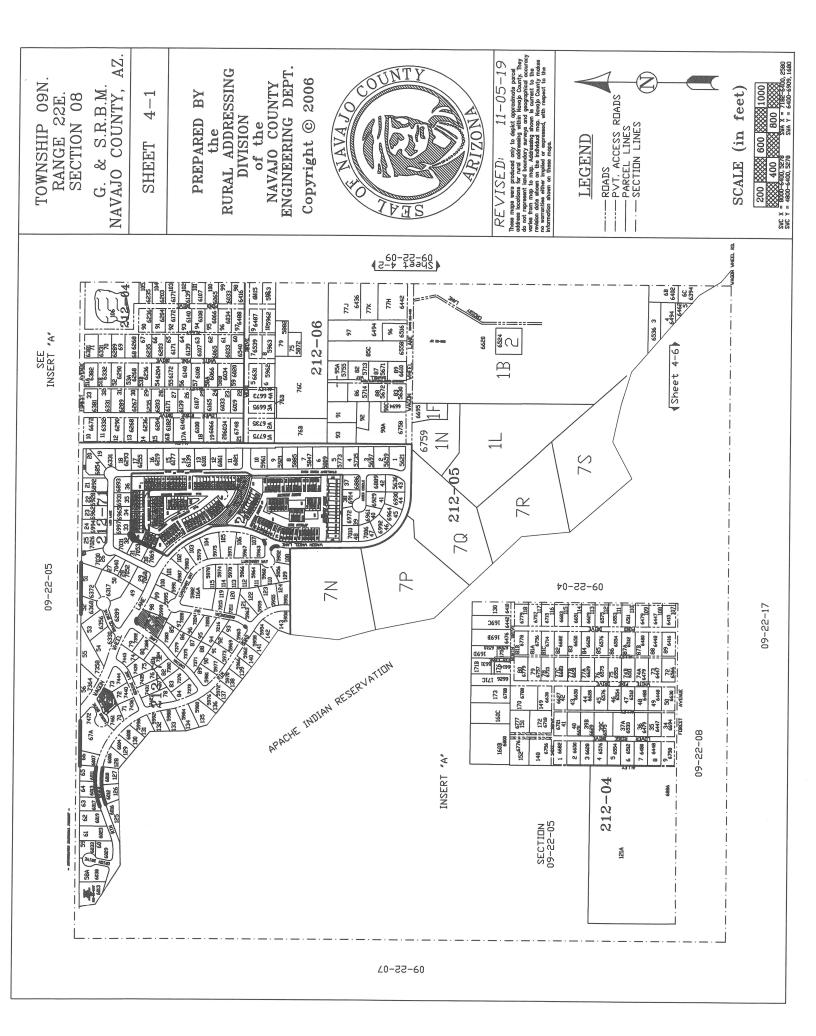

# **Background:**

The road is in Section 8, Township 9 North - Range 22 East. (See attached maps); Map 4-01 & Plat 25-11. Currently, this road serves 22 properties. The re-naming was due to a discrepancy of the spelling of the road name. The original Plat 28-11 has the road name as "Appollo Way". However, on our GIS & CAD map 4-01 we currently have Apollo Way. Proof of documentation showing reason for the change of the spelling cannot be found, such as a previous Petition to change a road name. One hundred percent of the current property owners whose property is adjacent to the road are in support of the renaming and have signed off on the Petition Road Name Change. This road is not County maintained.

# BRIEF DESCRIPTION OF PROPOSAL AND REQUESTED BOARD ACTION:

To re-name a portion of an existing road in the "PINETOP LAKESIDE" area from "APPOLLO WAY" to "APOLLO WAY". The road is in Section 8 Township 9 North - Range 22 East. (See attached maps) Map 4-1 and Plat 28-11.