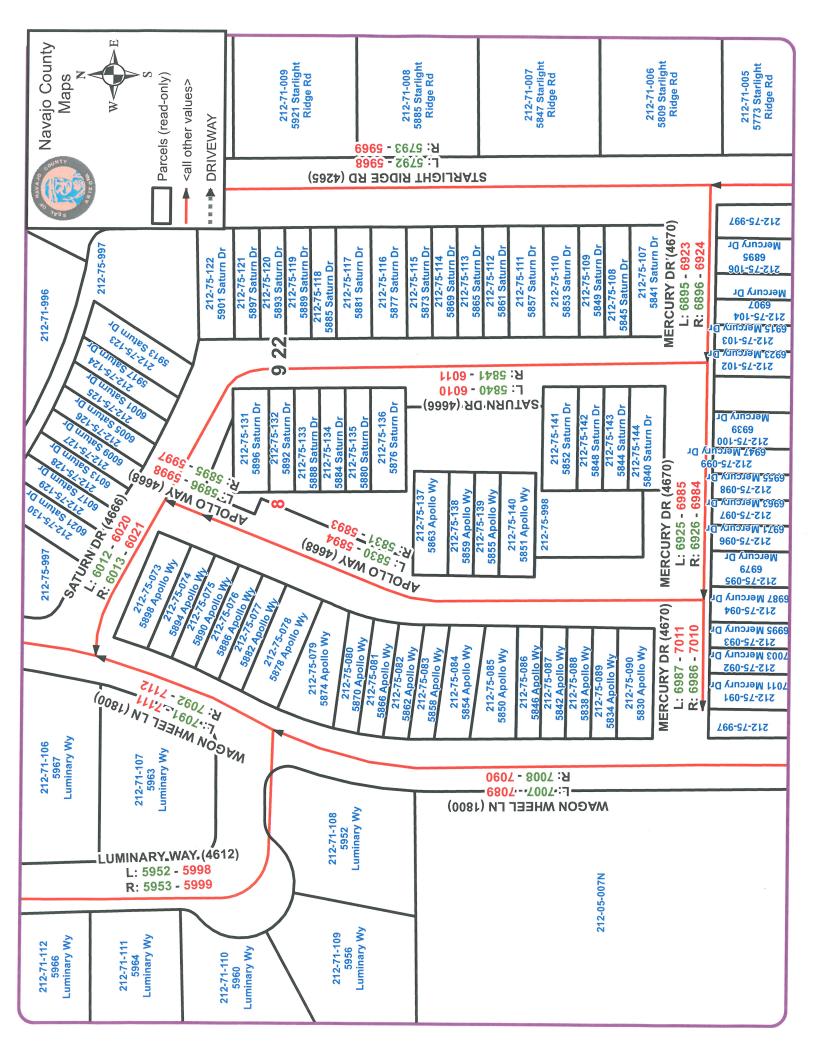

# **Background:**

The road is in Section 8, Township 9 North - Range 22 East. (See attached maps); Map 4-01 & Plat 25-11. Currently, this road serves 22 properties. The re-naming was due to a discrepancy of the spelling of the road name. The original Plat 28-11 has the road name as "Appollo Way". However, on our GIS & CAD map 4-01 we currently have Apollo Way. Proof of documentation showing reason for the change of the spelling cannot be found, such as a previous Petition to change a road name. One hundred percent of the current property owners whose property is adjacent to the road are in support of the renaming and have signed off on the Petition Road Name Change. This road is not County maintained.

# BRIEF DESCRIPTION OF PROPOSAL AND REQUESTED BOARD ACTION:

To re-name a portion of an existing road in the "PINETOP LAKESIDE" area from "APPOLLO WAY" to "APOLLO WAY". The road is in Section 8 Township 9 North - Range 22 East. (See attached maps) Map 4-1 and Plat 28-11.

|            | Apollo to be spelled with one "P" instead of the misspelled two "P's" | d of the misspelled two "P's".                 |          |
|------------|-----------------------------------------------------------------------|------------------------------------------------|----------|
| APN        | ADDRESS                                                               | LEGAL DESCRIPTION                              | OWNER    |
| 212-75-073 | 5998 N APPOLLO WAY - LAKESIDE 85929                                   | STARLIGHT RIDGE ESTATES TOWNHOUSES #2: LOT 73  | Pine 52  |
| 212-75-074 | 5894 N APPOLLO WAY - LAKESIDE 85929                                   | STARLIGHT RIDGE ESTATES TOWNHOUSES #2: LOT 74  | Pine 52  |
| 212-75-075 | 5890 N APPOLLO WAY - LAKESIDE 85929                                   | STARLIGHT RIDGE ESTATES TOWNHOUSES #2: LOT 75  | Pine 52  |
| 212-75-076 | 5886 N APPOLLO WAY - LAKESIDE 85929                                   | STARLIGHT RIDGE ESTATES TOWNHOUSES #2: LOT 76  | Pine 52  |
| 212-75-077 | 5882 N APPOLLO WAY - LAKESIDE 85929                                   | STARLIGHT RIDGE ESTATES TOWNHOUSES #2: LOT 77  | Pine 52  |
| 212-75-078 | 5878 N APPOLLO WAY - LAKESIDE 85929                                   | STARLIGHT RIDGE ESTATES TOWNHOUSES #2: LOT 78  | Pine 52  |
| 212-75-079 | 5874 N APPOLLO WAY - LAKESIDE 85929                                   | STARLIGHT RIDGE ESTATES TOWNHOUSES #2: LOT 79  | Pine 52  |
| 212-75-080 | 5870 N APPOLLO WAY - LAKESIDE 85929                                   | STARLIGHT RIDGE ESTATES TOWNHOUSES #2: LOT 80  | Pine 52  |
| 212-75-081 | 5866 N APPOLLO WAY - LAKESIDE 85929                                   | STARLIGHT RIDGE ESTATES TOWNHOUSES #2: LOT 81  | Pine 52  |
| 212-75-082 | 5862 N APPOLLO WAY - LAKESIDE 85929                                   | STARLIGHT RIDGE ESTATES TOWNHOUSES #2: LOT 82  | Pine 52  |
| 212-75-083 | 5858 N APPOLLO WAY - LAKESIDE 85929                                   | STARLIGHT RIDGE ESTATES TOWNHOUSES #2: LOT 83  | Pine 52  |
| 212-75-084 | 5854 N APPOLLO WAY - LAKESIDE 85929                                   | STARLIGHT RIDGE ESTATES TOWNHOUSES #2: LOT 84  | Pine 52  |
| 212-75-085 | 5850 N APPOLLO WAY - LAKESIDE 85929                                   | STARLIGHT RIDGE ESTATES TOWNHOUSES #2: LOT 85  | Pine 52  |
| 212-75-086 | 5846 N APPOLLO WAY - LAKESIDE 85929                                   | STARLIGHT RIDGE ESTATES TOWNHOUSES #2: LOT 86  | Pine 52  |
| 212-75-087 | 5842 N APPOLLO WAY - LAKESIDE 85929                                   | STARLIGHT RIDGE ESTATES TOWNHOUSES #2: LOT 87  | Pine 52  |
| 212-75-088 | 5838 N APPOLLO WAY - LAKESIDE 85929                                   | STARLIGHT RIDGE ESTATES TOWNHOUSES #2: LOT 88  | Pine 52  |
| 212-75-089 | 5834 N APPOLLO WAY - LAKESIDE 85929                                   | STARLIGHT RIDGE ESTATES TOWNHOUSES #2: LOT 89  | Pine 52  |
| 212-75-090 | 5830 N APPOLLO WAY - LAKESIDE 85929                                   | STARLIGHT RIDGE ESTATES TOWNHOUSES #2: LOT 90  | Pine 52  |
| 212-75-137 | 5863 N APPOLLO WAY - LAKESIDE 85929                                   | STARLIGHT RIDGE ESTATES TOWNHOUSES #2: LOT 137 | Charles  |
| 212-75-138 | 5859 N APPOLLO WAY - LAKESIDE 85929                                   | STARLIGHT RIDGE ESTATES TOWNHOUSES #2: LOT 138 | Avatar   |
| 212-75-139 | 5855 N APPOLLO WAY - LAKESIDE 85929                                   | STARLIGHT RIDGE ESTATES TOWNHOUSES #2: LOT 139 | Tompkins |
| 212-75-140 | 5851 N APPOLLO WAY - LAKESIDE 85929                                   | STARLIGHT RIDGE ESTATES TOWNHOUSES #2: LOT 140 | Pine 52  |
|            |                                                                       |                                                |          |