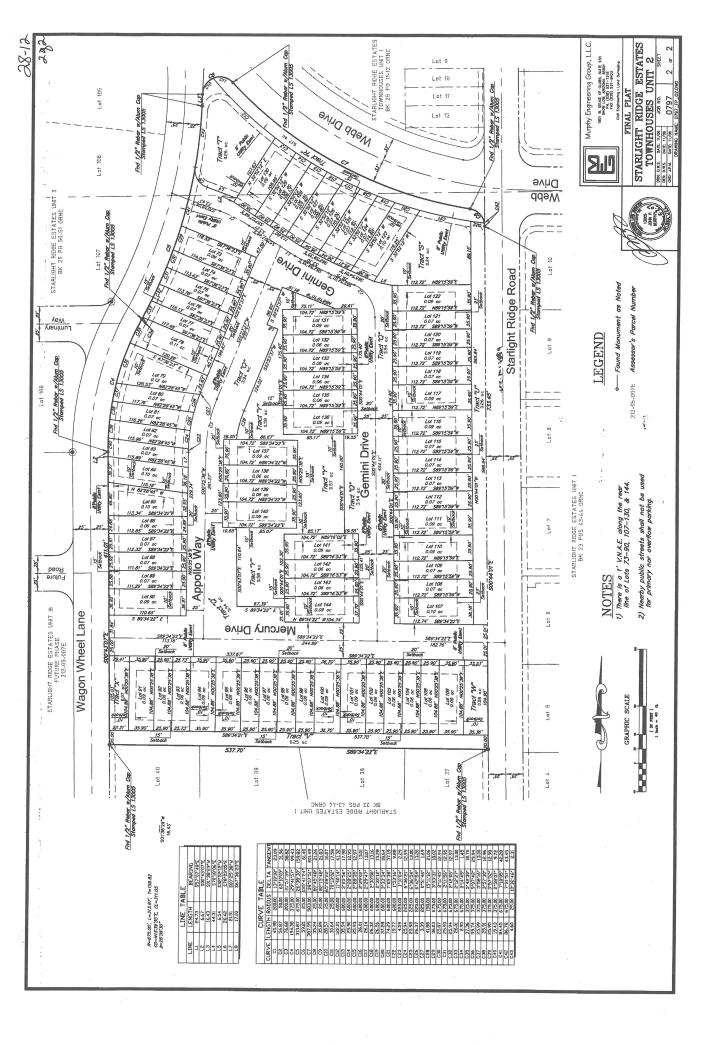

# **Background:**

The road is in Section 8, Township 9 North - Range 22 East. (See attached maps); Map 4-01 & Plat 25-11. Currently, this road serves 22 properties. The re-naming was due to a discrepancy of the spelling of the road name. The original Plat 28-11 has the road name as "Appollo Way". However, on our GIS & CAD map 4-01 we currently have Apollo Way. Proof of documentation showing reason for the change of the spelling cannot be found, such as a previous Petition to change a road name. One hundred percent of the current property owners whose property is adjacent to the road are in support of the renaming and have signed off on the Petition Road Name Change. This road is not County maintained.

# BRIEF DESCRIPTION OF PROPOSAL AND REQUESTED BOARD ACTION:

To re-name a portion of an existing road in the "PINETOP LAKESIDE" area from "APPOLLO WAY" to "APOLLO WAY". The road is in Section 8 Township 9 North - Range 22 East. (See attached maps) Map 4-1 and Plat 28-11.