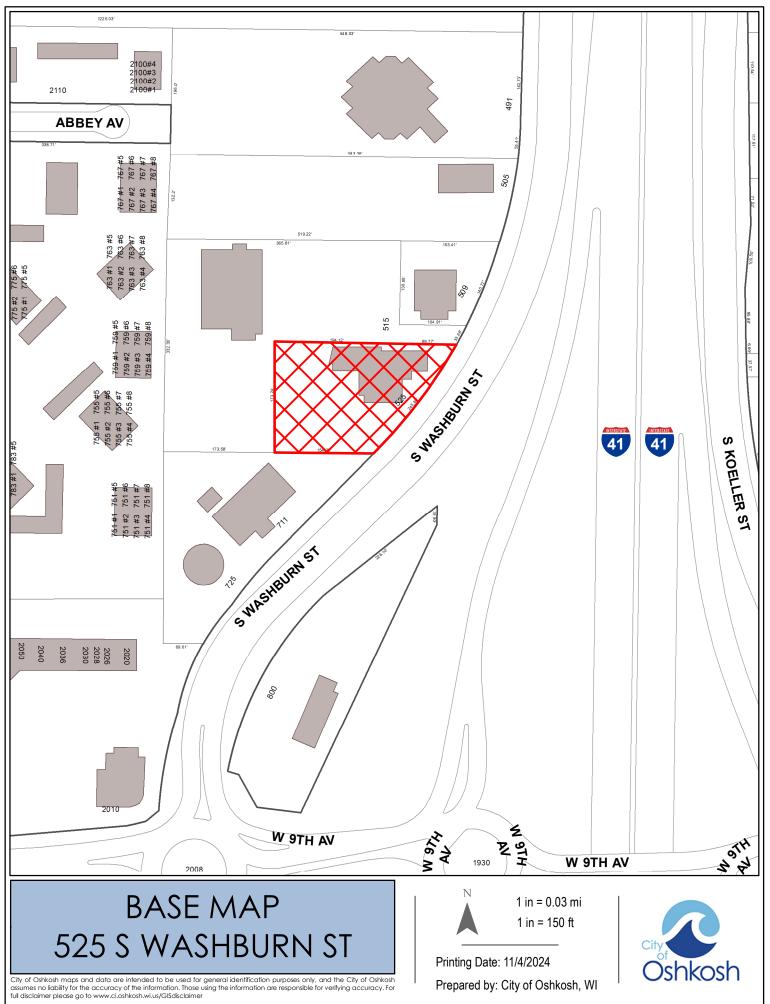

5

| 0501 - GRAND OPERA HOUSE FUND         | ACCOUNT  Revenue Expense | CURRENT<br>MONTH<br>(\$36,900)<br>\$2,752 | YTD ACTUAL<br>(\$36,901)<br>\$37,950 | BUDGET<br>(\$36,900)<br>\$46,216 | BEGINNING FUND<br>BALANCE<br>\$2,668,616 | YTD FUND<br>BALANCE<br>\$2,669,665 |
|---------------------------------------|--------------------------|-------------------------------------------|--------------------------------------|----------------------------------|------------------------------------------|------------------------------------|
| 0502 - TIF #25 CITY CENTR HOTEL       | Revenue<br>Expense       | \$0<br>\$0                                | (\$290,849)<br>\$121,550             | (\$287,000)<br>\$150             | \$137,937                                | (\$31,362)                         |
| 0504 - TIF #26 AVIATION BUS PRK       | Revenue                  | \$0                                       | \$0                                  | \$0                              | \$3,602,924                              | \$3,603,074                        |
| 0506 - PARKING RAMP FUND              | Expense                  | \$0<br>(\$5,483)                          | \$150<br>(\$38,336)                  | \$200<br>(\$110,000)             | (\$546,308)                              | (\$441,852)                        |
| 0508 - TIF #27 N MAIN IND PARK        | Expense                  | \$12,996<br>\$0                           | \$142,791<br>(\$437,655)             | \$368,762<br>(\$247,000)         | \$907,293                                | \$469,789                          |
| 0510 - TIF #28 - BEACH BUILDING REDEV | Expense<br>Revenue       | \$0<br>\$0                                | \$150<br>(\$58,358)                  | \$23,200<br>(\$57,000)           | (\$34,942)                               | (\$93,150)                         |
| 0512 - TIF #29 MORGAN DISTRICT        | Expense<br>Revenue       | \$0<br>\$0                                | \$150<br>(\$17,867)                  | \$50,200<br>(\$15,000)           | (\$30,475)                               | (\$49,624)                         |
| 0514 - TIF #30 WASHINGTON BUILDING    | Expense<br>Revenue       | (\$1,462)<br>\$0                          | (\$1,282)                            | \$150                            | (\$52,516)                               | (\$68,722)                         |
| 0516 - TIF #31 BUCKSTAFF REDEVE       | Expense                  | \$41,358                                  | (\$57,714)<br>\$41,508               | (\$55,000)<br>\$45,200           | (\$48,224)                               | (\$659,572)                        |
| 0518 - TIF #32 GRANARY REDEVELOPMENT  | Revenue<br>Expense       | \$0<br>\$1,462                            | (\$620,500)<br>\$9,152               | (\$555,200)<br>\$523,600         | (\$5,237)                                | (\$6,631)                          |
| 0310 - 111 #32 GRANARI REDEVELOFINENT | Revenue<br>Expense       | \$0<br>\$13,864                           | (\$15,408)<br>\$14,014               | (\$15,200)<br>\$15,200           | (\$3,237)                                | (\$0,031)                          |