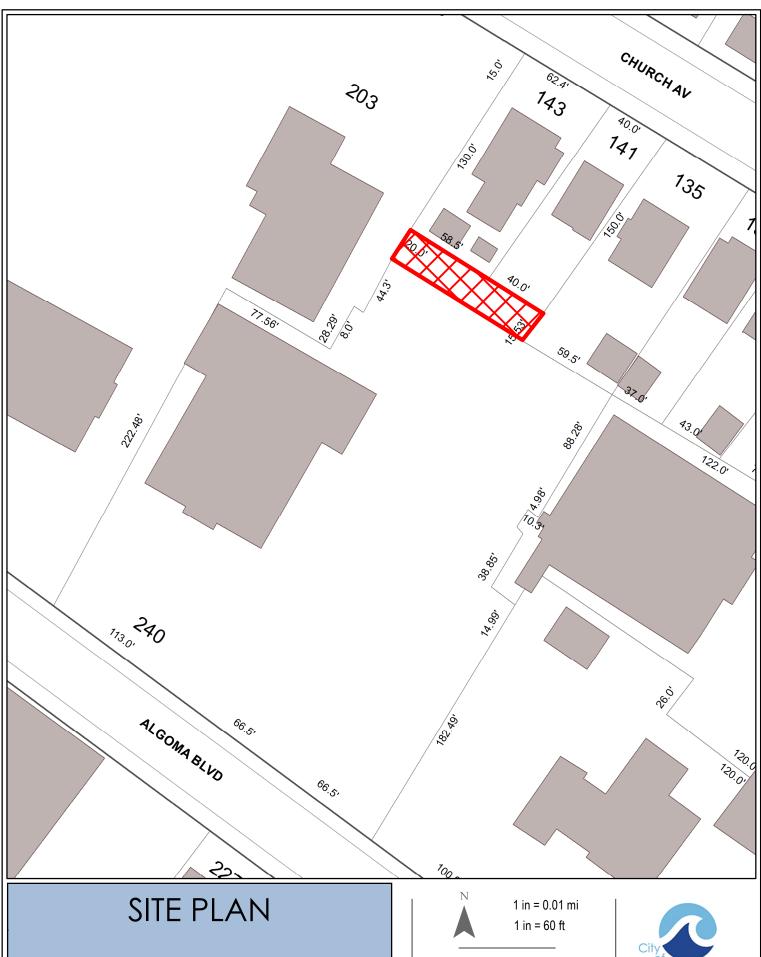

|                                       | ACCOUNT            | CURRENT<br>MONTH | YTD ACTUAL           | BUDGET                  | BEGINNING FUND<br>BALANCE | YTD FUND<br>BALANCE |
|---------------------------------------|--------------------|------------------|----------------------|-------------------------|---------------------------|---------------------|
| 0519 - TIF #33 LAMICO REDEVELOPMENT   |                    |                  |                      |                         | (\$282,021)               | (\$362,586)         |
|                                       | Revenue            | \$0              | (\$322,655)          | (\$292,400)             |                           | (, , ,              |
|                                       | Expense            | \$241,940        | \$242,090            | \$230,200               |                           |                     |
|                                       |                    |                  |                      |                         |                           |                     |
| 0520 - TIF #24 OSHKOSH CORP E-COAT    | D                  | ¢0               | (#240.166)           | (# <b>2</b> (0,000)     | (\$6,208)                 | (\$246,224)         |
|                                       | Revenue<br>Expense | \$0<br>\$0       | (\$240,166)<br>\$150 | (\$260,000)<br>\$80,200 |                           |                     |
|                                       | Expense            | ΦΟ               | \$150                | \$60,200                |                           |                     |
| 0522 - TIF #14 MERCY MEDICAL CENTER   |                    |                  |                      |                         | (\$1,039,261)             | (\$1,315,438)       |
|                                       | Revenue            | \$0              | (\$603,194)          | (\$585,115)             |                           |                     |
|                                       | Expense            | \$333,111        | \$327,017            | \$691,150               |                           |                     |
| OFOA THE #4F BARK BLAZA COMMERCE CT   |                    |                  |                      |                         | (#2.005.44)               | (#2.251.025)        |
| 0524 - TIF #15 PARK PLAZA COMMERCE ST | Revenue            | \$0              | (\$266,342)          | (\$260,000)             | (\$3,085,646)             | (\$3,351,837)       |
|                                       | Expense            | \$0              | \$150                | \$130,200               |                           |                     |
|                                       | zxperioe           | Ψ0               | <b>\$100</b>         | \$150 <b>,2</b> 00      |                           |                     |
| 0526 - TIF #16 100 BLOCK REDEVELOPMNT |                    |                  |                      |                         | (\$639,430)               | (\$792,107)         |
|                                       | Revenue            | \$0              | (\$152,827)          | (\$150,600)             |                           |                     |
|                                       | Expense            | \$0              | \$150                | \$85,200                |                           |                     |
| 0528 - TIF #19 NW INDUSTRIAL EXPANSN  |                    |                  |                      |                         | (#002.4 <b>2</b> 0)       | (#1 101 (0()        |
| 0528 - 11F #19 NW INDUSTRIAL EXPANSIN | Revenue            | \$0              | (\$291,742)          | (\$301,000)             | (\$903,429)               | (\$1,191,696)       |
|                                       | Expense            | \$0              | \$3,475              | \$150                   |                           |                     |
|                                       | 1                  |                  | , ,                  |                         |                           |                     |
| 0529 - TIF #08 S AVIATION             |                    |                  |                      |                         | (\$28,964)                | (\$28,746)          |
|                                       | Revenue            | \$0              | \$0                  | \$0                     |                           |                     |
|                                       | Expense            | \$0              | \$218                | \$5,435                 |                           |                     |
| 0530 - TIF #17 CITY CENTER REDEVELOP  |                    |                  |                      |                         | (¢E72.740)                | (¢224 E70)          |
| 0550 - TIF #17 CITT CENTER REDEVELOT  | Revenue            | \$0              | (\$374,963)          | (\$368,000)             | (\$573,740)               | (\$824,579)         |
|                                       | Expense            | \$0              | \$124,125            | \$347,200               |                           |                     |
|                                       | 1                  |                  | , ,                  | ,                       |                           |                     |
| 0532 - TIF #18 SOUTH WEST INDUSTRIAL  |                    |                  |                      |                         | \$126,138                 | (\$453,495)         |
|                                       | Revenue            | \$0              | (\$580,384)          | (\$579,300)             |                           |                     |
|                                       | Expense            | \$0              | \$750                | \$41,400                |                           |                     |
| 0533 - TIF #10 MAIN & WASH            |                    |                  |                      |                         | \$26,550                  | \$61,046            |
| 0555 - III #10 MAIN & WASII           | Revenue            | \$0              | \$0                  | \$0                     | Ψ20,330                   | \$01,040            |
|                                       | Expense            | \$0              | 34,496.00            | \$0                     |                           |                     |
|                                       | •                  |                  |                      |                         |                           |                     |
| 0534 - TIF #20 SOUTH SHORE REDEVELOP  |                    |                  |                      |                         | (\$2,761,099)             | (\$2,615,932)       |
|                                       | Revenue            | \$0              | (\$1,049)            | \$0                     |                           |                     |
|                                       | Expense            | \$120,864        | \$146,216            | \$4,556,135             |                           |                     |
| 0535 - TIF #11 OSH OFFICE CENTR       |                    |                  |                      |                         | (\$62,915)                | (\$22,690)          |
|                                       | Revenue            | \$0              | \$0                  | \$0                     | (40=,710)                 | (+,000)             |
|                                       | Expense            | \$0              | \$40,225             | \$0                     |                           |                     |
|                                       |                    |                  |                      |                         |                           |                     |
| 0536 - TIF #21 FOX RIVER CORR         | _                  |                  | 4                    |                         | (\$540,501)               | (\$878,912)         |
|                                       | Revenue            | \$0              | (\$524,381)          | (\$505,000)             |                           |                     |
|                                       | Expense            | \$0              | \$185,970            | \$816,200               |                           |                     |
|                                       |                    |                  |                      |                         |                           |                     |