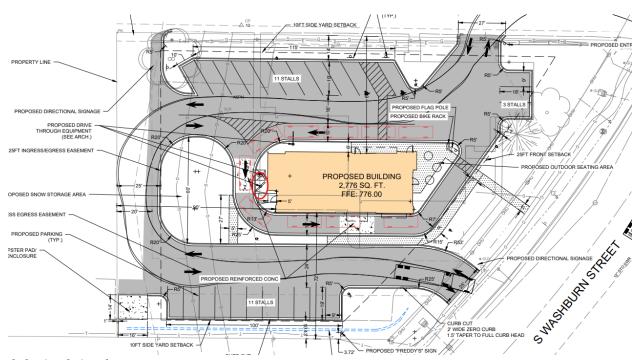

- and Laterals (New and Relay), and Storm Sewer Main and Laterals (New and Relay) Relating to Contract No. 24-02 / 543 Waugoo Avenue with Signed Waiver
- 18. Res 24-649 Approve Acceptance of Waiver of Special Assessment Notices and Hearings for New Water Service and New Sanitary Sewer Lateral Relating to Contract No. 24-01
- 19. Res 24-650 Approve Acceptance of Waiver of Special Assessment Notices and Hearings for Sanitary Sewer Lateral Relay Relating to Contract No. 24-07
- 20. Res 24-651 Amend Final Resolution for Special Assessments for Concrete Pavement, Asphalt Pavement, Sidewalk (New and Rehabilitation), Driveway Aprons, Sanitary Sewer Main and Laterals (New and Relay), Water Main and Laterals (New and Relay), and Storm Sewer Main and Laterals (New and Relay) Relating to Contract No. 24-07 / 616 Prospect Avenue with Signed Waiver
- 21. Res 24-652 Approve CIP Amendment and Approve Revision #1 to State/Municipal Financial Agreement with the Wisconsin Department of Transportation for the Resurfacing of Jackson Street from Murdock Avenue to I-41
- **22.** Res 24-653 Award Bid for Public Works Contract No. 25-08 to Dorner, Inc. for Central Street Reconstruction (\$2,502,349.20)
- 23. Res 24-654 Approve Professional Services Agreement with Robert E. Lee & Associates, Inc. for 2025 Environmental Monitoring Services -- Knapp Street Quarries Landfill (License 4624), Kienast-Paulus Quarries Landfill (License 4634), and Timmerman Farm Landfill (License 4203) (\$109,749)
- 24. Res 24-655 Authorize the Director of Community Development to Sign Documentation Required for Environmental Reviews Associated with Projects Funded by Community Development Block Grant Funds
- 25. Res 24-656 Accept Sidewalk Easement at the Northeasterly Corner of South Main Street and East 7th Avenue (600 South Main Street) (Plan Commission Recommends Approval)
- 26. Res 24-657 Accept Access Easement at 420 Division Street Adjacent to the 400 Block West Parking Lot Located Over Part of the Southeasterly Portion of Vacated Ivy Place West of Division Street from Stapel Properties LLC (Plan Commission Recommends Approval)
- 27. Res 24-658 Grant Access Easement at 17 Church Avenue (400 Block West Parking Lot)
  Located Over Part of the Northerly Portion of Vacated Ivy Place West of Division
  Street to 420 Division Street (Stapel Properties LLC) (Plan Commission Recommends Approval)
- 28. Res 24-659 Accept Water Main Easement at the Northwest Corner of West Snell Road and Jackson Street (Parcel 1260010000) from Snell Holdings LLC (Plan Commission Recommends Approval)
- **29.** Res 24-660 Approve Specific Implementation Plan Amendment for Drive-Through Sign at 525 South Washburn Street (Plan Commission Recommends Approval)
- **30.** Res 24-661 Approve Land Acquisitions from Part of 110 Algoma Boulevard and 138 Algoma Boulevard (Plan Commission Recommends Approval)