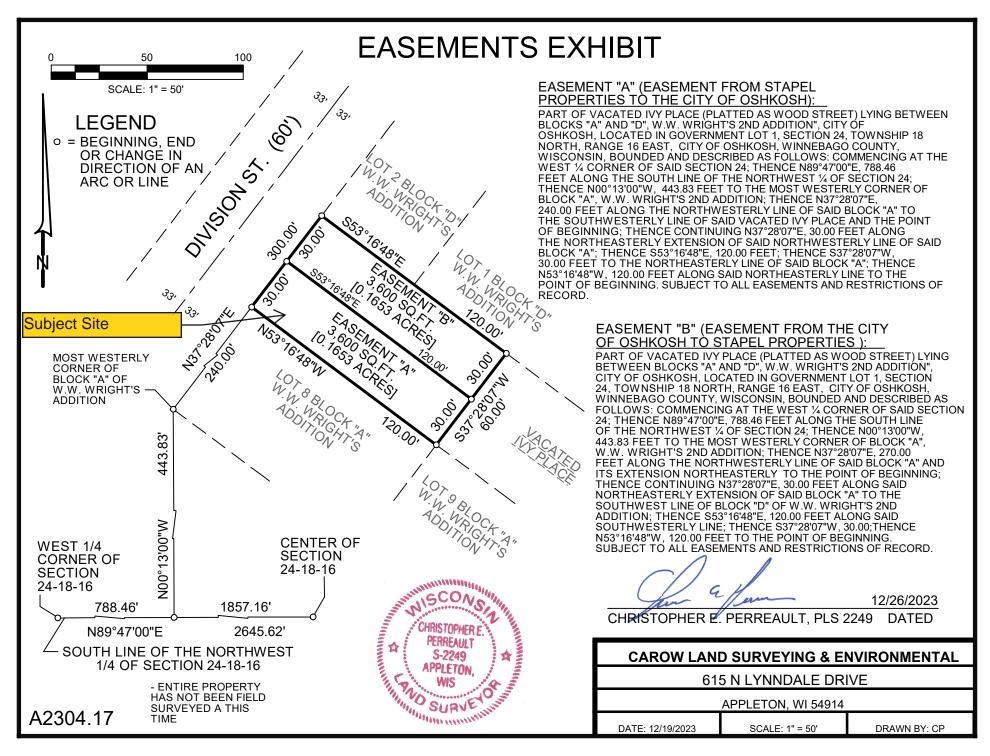

- and Laterals (New and Relay), and Storm Sewer Main and Laterals (New and Relay) Relating to Contract No. 24-02 / 543 Waugoo Avenue with Signed Waiver
- 18. Res 24-649 Approve Acceptance of Waiver of Special Assessment Notices and Hearings for New Water Service and New Sanitary Sewer Lateral Relating to Contract No. 24-01
- 19. Res 24-650 Approve Acceptance of Waiver of Special Assessment Notices and Hearings for Sanitary Sewer Lateral Relay Relating to Contract No. 24-07
- 20. Res 24-651 Amend Final Resolution for Special Assessments for Concrete Pavement, Asphalt Pavement, Sidewalk (New and Rehabilitation), Driveway Aprons, Sanitary Sewer Main and Laterals (New and Relay), Water Main and Laterals (New and Relay), and Storm Sewer Main and Laterals (New and Relay) Relating to Contract No. 24-07 / 616 Prospect Avenue with Signed Waiver
- 21. Res 24-652 Approve CIP Amendment and Approve Revision #1 to State/Municipal Financial Agreement with the Wisconsin Department of Transportation for the Resurfacing of Jackson Street from Murdock Avenue to I-41
- **22.** Res 24-653 Award Bid for Public Works Contract No. 25-08 to Dorner, Inc. for Central Street Reconstruction (\$2,502,349.20)
- 23. Res 24-654 Approve Professional Services Agreement with Robert E. Lee & Associates, Inc. for 2025 Environmental Monitoring Services -- Knapp Street Quarries Landfill (License 4624), Kienast-Paulus Quarries Landfill (License 4634), and Timmerman Farm Landfill (License 4203) (\$109,749)
- 24. Res 24-655 Authorize the Director of Community Development to Sign Documentation Required for Environmental Reviews Associated with Projects Funded by Community Development Block Grant Funds
- 25. Res 24-656 Accept Sidewalk Easement at the Northeasterly Corner of South Main Street and East 7th Avenue (600 South Main Street) (Plan Commission Recommends Approval)
- 26. Res 24-657 Accept Access Easement at 420 Division Street Adjacent to the 400 Block West Parking Lot Located Over Part of the Southeasterly Portion of Vacated Ivy Place West of Division Street from Stapel Properties LLC (Plan Commission Recommends Approval)
- 27. Res 24-658 Grant Access Easement at 17 Church Avenue (400 Block West Parking Lot)
  Located Over Part of the Northerly Portion of Vacated Ivy Place West of Division
  Street to 420 Division Street (Stapel Properties LLC) (Plan Commission Recommends Approval)
- 28. Res 24-659 Accept Water Main Easement at the Northwest Corner of West Snell Road and Jackson Street (Parcel 1260010000) from Snell Holdings LLC (Plan Commission Recommends Approval)
- **29.** Res 24-660 Approve Specific Implementation Plan Amendment for Drive-Through Sign at 525 South Washburn Street (Plan Commission Recommends Approval)
- **30.** Res 24-661 Approve Land Acquisitions from Part of 110 Algoma Boulevard and 138 Algoma Boulevard (Plan Commission Recommends Approval)