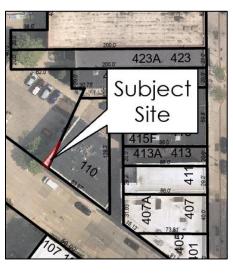

|                                       | ACCOUNT            | CURRENT<br>MONTH | YTD ACTUAL           | BUDGET                  | BEGINNING FUND<br>BALANCE | YTD FUND<br>BALANCE |
|---------------------------------------|--------------------|------------------|----------------------|-------------------------|---------------------------|---------------------|
| 0519 - TIF #33 LAMICO REDEVELOPMENT   |                    |                  |                      |                         | (\$282,021)               | (\$362,586)         |
|                                       | Revenue            | \$0              | (\$322,655)          | (\$292,400)             |                           | (, , ,              |
|                                       | Expense            | \$241,940        | \$242,090            | \$230,200               |                           |                     |
|                                       |                    |                  |                      |                         |                           |                     |
| 0520 - TIF #24 OSHKOSH CORP E-COAT    | D                  | ¢0               | (#240.166)           | (# <b>2</b> (0,000)     | (\$6,208)                 | (\$246,224)         |
|                                       | Revenue<br>Expense | \$0<br>\$0       | (\$240,166)<br>\$150 | (\$260,000)<br>\$80,200 |                           |                     |
|                                       | Expense            | ΦΟ               | \$150                | \$60,200                |                           |                     |
| 0522 - TIF #14 MERCY MEDICAL CENTER   |                    |                  |                      |                         | (\$1,039,261)             | (\$1,315,438)       |
|                                       | Revenue            | \$0              | (\$603,194)          | (\$585,115)             |                           |                     |
|                                       | Expense            | \$333,111        | \$327,017            | \$691,150               |                           |                     |
| OFOA THE #4F BARK BLAZA COMMERCE CT   |                    |                  |                      |                         | (#2.005.44)               | (#2.251.025)        |
| 0524 - TIF #15 PARK PLAZA COMMERCE ST | Revenue            | \$0              | (\$266,342)          | (\$260,000)             | (\$3,085,646)             | (\$3,351,837)       |
|                                       | Expense            | \$0              | \$150                | \$130,200               |                           |                     |
|                                       | zxperioe           | Ψ0               | <b>\$100</b>         | \$150 <b>,2</b> 00      |                           |                     |
| 0526 - TIF #16 100 BLOCK REDEVELOPMNT |                    |                  |                      |                         | (\$639,430)               | (\$792,107)         |
|                                       | Revenue            | \$0              | (\$152,827)          | (\$150,600)             |                           |                     |
|                                       | Expense            | \$0              | \$150                | \$85,200                |                           |                     |
| 0528 - TIF #19 NW INDUSTRIAL EXPANSN  |                    |                  |                      |                         | (#002.4 <b>2</b> 0)       | (#1 101 (0()        |
| 0528 - 11F #19 NW INDUSTRIAL EXPANSIN | Revenue            | \$0              | (\$291,742)          | (\$301,000)             | (\$903,429)               | (\$1,191,696)       |
|                                       | Expense            | \$0              | \$3,475              | \$150                   |                           |                     |
|                                       | 1                  |                  | , ,                  |                         |                           |                     |
| 0529 - TIF #08 S AVIATION             |                    |                  |                      |                         | (\$28,964)                | (\$28,746)          |
|                                       | Revenue            | \$0              | \$0                  | \$0                     |                           |                     |
|                                       | Expense            | \$0              | \$218                | \$5,435                 |                           |                     |
| 0530 - TIF #17 CITY CENTER REDEVELOP  |                    |                  |                      |                         | (¢E72.740)                | (¢224 E70)          |
| 0550 - TIF #17 CITT CENTER REDEVELOT  | Revenue            | \$0              | (\$374,963)          | (\$368,000)             | (\$573,740)               | (\$824,579)         |
|                                       | Expense            | \$0              | \$124,125            | \$347,200               |                           |                     |
|                                       | 1                  |                  | , ,                  | ,                       |                           |                     |
| 0532 - TIF #18 SOUTH WEST INDUSTRIAL  |                    |                  |                      |                         | \$126,138                 | (\$453,495)         |
|                                       | Revenue            | \$0              | (\$580,384)          | (\$579,300)             |                           |                     |
|                                       | Expense            | \$0              | \$750                | \$41,400                |                           |                     |
| 0533 - TIF #10 MAIN & WASH            |                    |                  |                      |                         | \$26,550                  | \$61,046            |
| 0555 - III #10 MAIN & WASII           | Revenue            | \$0              | \$0                  | \$0                     | Ψ20,330                   | \$01,040            |
|                                       | Expense            | \$0              | 34,496.00            | \$0                     |                           |                     |
|                                       | •                  |                  |                      |                         |                           |                     |
| 0534 - TIF #20 SOUTH SHORE REDEVELOP  |                    |                  |                      |                         | (\$2,761,099)             | (\$2,615,932)       |
|                                       | Revenue            | \$0              | (\$1,049)            | \$0                     |                           |                     |
|                                       | Expense            | \$120,864        | \$146,216            | \$4,556,135             |                           |                     |
| 0535 - TIF #11 OSH OFFICE CENTR       |                    |                  |                      |                         | (\$62,915)                | (\$22,690)          |
|                                       | Revenue            | \$0              | \$0                  | \$0                     | (40=,710)                 | (+,000)             |
|                                       | Expense            | \$0              | \$40,225             | \$0                     |                           |                     |
|                                       |                    |                  |                      |                         |                           |                     |
| 0536 - TIF #21 FOX RIVER CORR         | _                  |                  | 4                    |                         | (\$540,501)               | (\$878,912)         |
|                                       | Revenue            | \$0              | (\$524,381)          | (\$505,000)             |                           |                     |
|                                       | Expense            | \$0              | \$185,970            | \$816,200               |                           |                     |
|                                       |                    |                  |                      |                         |                           |                     |