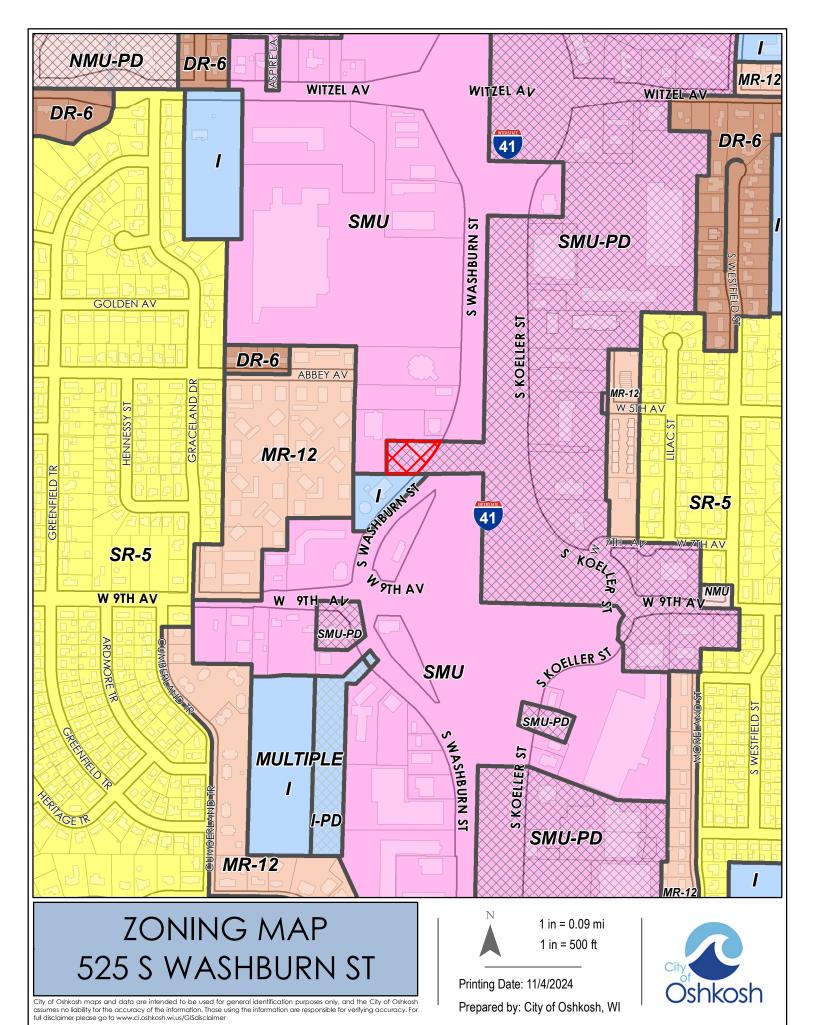

5

| 0501 - GRAND OPERA HOUSE FUND         | ACCOUNT  Revenue Expense | CURRENT<br>MONTH<br>(\$36,900)<br>\$2,752 | YTD ACTUAL<br>(\$36,901)<br>\$37,950 | BUDGET<br>(\$36,900)<br>\$46,216 | BEGINNING FUND<br>BALANCE<br>\$2,668,616 | YTD FUND<br>BALANCE<br>\$2,669,665 |
|---------------------------------------|--------------------------|-------------------------------------------|--------------------------------------|----------------------------------|------------------------------------------|------------------------------------|
| 0502 - TIF #25 CITY CENTR HOTEL       | Revenue<br>Expense       | \$0<br>\$0                                | (\$290,849)<br>\$121,550             | (\$287,000)<br>\$150             | \$137,937                                | (\$31,362)                         |
| 0504 - TIF #26 AVIATION BUS PRK       | Revenue                  | \$0                                       | \$0                                  | \$0                              | \$3,602,924                              | \$3,603,074                        |
| 0506 - PARKING RAMP FUND              | Expense                  | \$0<br>(\$5,483)                          | \$150<br>(\$38,336)                  | \$200<br>(\$110,000)             | (\$546,308)                              | (\$441,852)                        |
| 0508 - TIF #27 N MAIN IND PARK        | Expense                  | \$12,996<br>\$0                           | \$142,791<br>(\$437,655)             | \$368,762<br>(\$247,000)         | \$907,293                                | \$469,789                          |
| 0510 - TIF #28 - BEACH BUILDING REDEV | Expense<br>Revenue       | \$0<br>\$0                                | \$150<br>(\$58,358)                  | \$23,200<br>(\$57,000)           | (\$34,942)                               | (\$93,150)                         |
| 0512 - TIF #29 MORGAN DISTRICT        | Expense<br>Revenue       | \$0<br>\$0                                | \$150<br>(\$17,867)                  | \$50,200<br>(\$15,000)           | (\$30,475)                               | (\$49,624)                         |
| 0514 - TIF #30 WASHINGTON BUILDING    | Expense<br>Revenue       | (\$1,462)<br>\$0                          | (\$1,282)                            | \$150                            | (\$52,516)                               | (\$68,722)                         |
| 0516 - TIF #31 BUCKSTAFF REDEVE       | Expense                  | \$41,358                                  | (\$57,714)<br>\$41,508               | (\$55,000)<br>\$45,200           | (\$48,224)                               | (\$659,572)                        |
| 0518 - TIF #32 GRANARY REDEVELOPMENT  | Revenue<br>Expense       | \$0<br>\$1,462                            | (\$620,500)<br>\$9,152               | (\$555,200)<br>\$523,600         | (\$5,237)                                | (\$6,631)                          |
| 0310 - 111 #32 GRANARI REDEVELOFINENT | Revenue<br>Expense       | \$0<br>\$13,864                           | (\$15,408)<br>\$14,014               | (\$15,200)<br>\$15,200           | (\$3,237)                                | (\$0,031)                          |