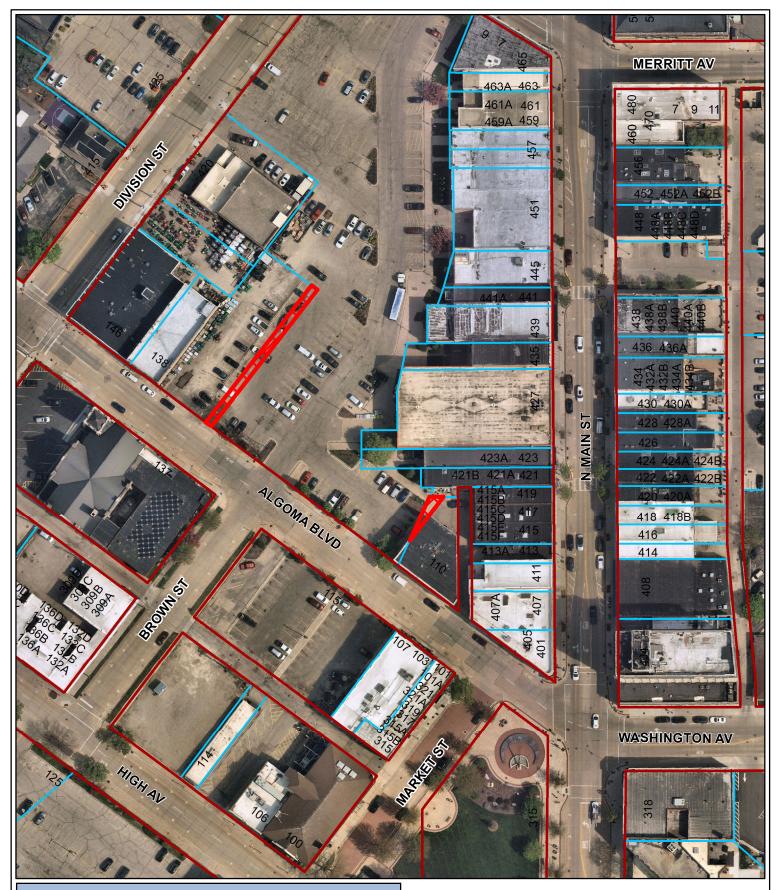

|                                       | ACCOUNT            | CURRENT<br>MONTH | YTD ACTUAL           | BUDGET                  | BEGINNING FUND<br>BALANCE | YTD FUND<br>BALANCE |
|---------------------------------------|--------------------|------------------|----------------------|-------------------------|---------------------------|---------------------|
| 0519 - TIF #33 LAMICO REDEVELOPMENT   |                    |                  |                      |                         | (\$282,021)               | (\$362,586)         |
|                                       | Revenue            | \$0              | (\$322,655)          | (\$292,400)             |                           | (, , ,              |
|                                       | Expense            | \$241,940        | \$242,090            | \$230,200               |                           |                     |
|                                       |                    |                  |                      |                         |                           |                     |
| 0520 - TIF #24 OSHKOSH CORP E-COAT    | D                  | ¢0               | (#240.166)           | (# <b>2</b> (0,000)     | (\$6,208)                 | (\$246,224)         |
|                                       | Revenue<br>Expense | \$0<br>\$0       | (\$240,166)<br>\$150 | (\$260,000)<br>\$80,200 |                           |                     |
|                                       | Expense            | ΦΟ               | \$150                | \$60,200                |                           |                     |
| 0522 - TIF #14 MERCY MEDICAL CENTER   |                    |                  |                      |                         | (\$1,039,261)             | (\$1,315,438)       |
|                                       | Revenue            | \$0              | (\$603,194)          | (\$585,115)             |                           |                     |
|                                       | Expense            | \$333,111        | \$327,017            | \$691,150               |                           |                     |
| OFOA THE #4F BARK BLAZA COMMERCE CT   |                    |                  |                      |                         | (#2.005.44)               | (#2.251.025)        |
| 0524 - TIF #15 PARK PLAZA COMMERCE ST | Revenue            | \$0              | (\$266,342)          | (\$260,000)             | (\$3,085,646)             | (\$3,351,837)       |
|                                       | Expense            | \$0              | \$150                | \$130,200               |                           |                     |
|                                       | zxperioe           | Ψ0               | <b>\$100</b>         | \$150 <b>,2</b> 00      |                           |                     |
| 0526 - TIF #16 100 BLOCK REDEVELOPMNT |                    |                  |                      |                         | (\$639,430)               | (\$792,107)         |
|                                       | Revenue            | \$0              | (\$152,827)          | (\$150,600)             |                           |                     |
|                                       | Expense            | \$0              | \$150                | \$85,200                |                           |                     |
| 0528 - TIF #19 NW INDUSTRIAL EXPANSN  |                    |                  |                      |                         | (#002.4 <b>2</b> 0)       | (#1 101 (0()        |
| 0528 - 11F #19 NW INDUSTRIAL EXPANSIN | Revenue            | \$0              | (\$291,742)          | (\$301,000)             | (\$903,429)               | (\$1,191,696)       |
|                                       | Expense            | \$0              | \$3,475              | \$150                   |                           |                     |
|                                       | 1                  |                  | , ,                  |                         |                           |                     |
| 0529 - TIF #08 S AVIATION             |                    |                  |                      |                         | (\$28,964)                | (\$28,746)          |
|                                       | Revenue            | \$0              | \$0                  | \$0                     |                           |                     |
|                                       | Expense            | \$0              | \$218                | \$5,435                 |                           |                     |
| 0530 - TIF #17 CITY CENTER REDEVELOP  |                    |                  |                      |                         | (¢E72.740)                | (¢224 E70)          |
| 0550 - TIF #17 CITT CENTER REDEVELOT  | Revenue            | \$0              | (\$374,963)          | (\$368,000)             | (\$573,740)               | (\$824,579)         |
|                                       | Expense            | \$0              | \$124,125            | \$347,200               |                           |                     |
|                                       | 1                  |                  | , ,                  | ,                       |                           |                     |
| 0532 - TIF #18 SOUTH WEST INDUSTRIAL  |                    |                  |                      |                         | \$126,138                 | (\$453,495)         |
|                                       | Revenue            | \$0              | (\$580,384)          | (\$579,300)             |                           |                     |
|                                       | Expense            | \$0              | \$750                | \$41,400                |                           |                     |
| 0533 - TIF #10 MAIN & WASH            |                    |                  |                      |                         | \$26,550                  | \$61,046            |
| 0555 - III #10 MAIN & WASII           | Revenue            | \$0              | \$0                  | \$0                     | Ψ20,330                   | \$01,040            |
|                                       | Expense            | \$0              | 34,496.00            | \$0                     |                           |                     |
|                                       | •                  |                  |                      |                         |                           |                     |
| 0534 - TIF #20 SOUTH SHORE REDEVELOP  |                    |                  |                      |                         | (\$2,761,099)             | (\$2,615,932)       |
|                                       | Revenue            | \$0              | (\$1,049)            | \$0                     |                           |                     |
|                                       | Expense            | \$120,864        | \$146,216            | \$4,556,135             |                           |                     |
| 0535 - TIF #11 OSH OFFICE CENTR       |                    |                  |                      |                         | (\$62,915)                | (\$22,690)          |
|                                       | Revenue            | \$0              | \$0                  | \$0                     | (40=,710)                 | (+,000)             |
|                                       | Expense            | \$0              | \$40,225             | \$0                     |                           |                     |
|                                       |                    |                  |                      |                         |                           |                     |
| 0536 - TIF #21 FOX RIVER CORR         | _                  |                  | 4                    |                         | (\$540,501)               | (\$878,912)         |
|                                       | Revenue            | \$0              | (\$524,381)          | (\$505,000)             |                           |                     |
|                                       | Expense            | \$0              | \$185,970            | \$816,200               |                           |                     |
|                                       |                    |                  |                      |                         |                           |                     |

7

|                                       | ACCOUNT | CURRENT<br>MONTH | YTD ACTUAL         | BUDGET                  | BEGINNING FUND<br>BALANCE | YTD FUND<br>BALANCE |
|---------------------------------------|---------|------------------|--------------------|-------------------------|---------------------------|---------------------|
| 0537 - TIF #12 DIVISION ST            |         |                  |                    |                         | (\$807,748)               | (\$963,187)         |
|                                       | Revenue | \$0              | (\$155,590)        | (\$151,600)             | (\$007). 10)              | (\$700)107)         |
|                                       | Expense | \$0              | \$150              | \$150,260               |                           |                     |
|                                       |         |                  |                    |                         |                           |                     |
| 0539 - TIF #13 MARION RD/PEARL        |         | 40               | (4250 500)         | (#250 400)              | \$587,190                 | \$231,068           |
|                                       | Revenue | \$0<br>\$8       | (\$358,503)        | (\$359,100)<br>\$81,500 |                           |                     |
|                                       | Expense | фо               | \$2,381            | \$81,500                |                           |                     |
| 0540 - TIF #23 SW IND PARK EXP        |         |                  |                    |                         | \$2,696,042               | \$3,091,279         |
|                                       | Revenue | \$0              | (\$23,401)         | (\$23,500)              | . , ,                     | , , ,               |
|                                       | Expense | \$0              | \$418,637          | \$558,586               |                           |                     |
|                                       |         |                  |                    |                         |                           |                     |
| 0580 - TIF #34 OSHKOSH CORP HEADQTRS  | D       | 40               | (44.454.000)       | (#4.000.000)            | \$52,821                  | \$52,729            |
|                                       | Revenue | \$0              | (\$1,151,093)      | (\$1,200,000)           |                           |                     |
|                                       | Expense | \$1,150,851      | \$1,151,001        | \$1,200,200             |                           |                     |
| 0581 - TIF #35 OSHKOSH AVE CORRIDOR   |         |                  |                    |                         | (\$1,540,309)             | (\$2,305,023)       |
|                                       | Revenue | \$0              | (\$764,865)        | (\$650,000)             | (+ =/= ==/= = = /         | (4=/===/===/        |
|                                       | Expense | \$0              | \$150              | \$18,267                |                           |                     |
|                                       |         |                  |                    |                         |                           |                     |
| 0582 - TIF #36 MERGE REDEVELOPMENT    |         |                  |                    |                         | (\$15,730)                | (\$50,184)          |
|                                       | Revenue | \$0              | (\$345,387)        | (\$322,200)             |                           |                     |
|                                       | Expense | \$310,783        | \$310,933          | \$300,200               |                           |                     |
| 0583 - TIF #37 AVIATION PLAZA         |         |                  |                    |                         | (\$28,933)                | (\$53,928)          |
| 0505 - III #57 AVIATION LEAZA         | Revenue | \$0              | (\$250,973)        | (\$235,000)             | (ψ20,703)                 | (\$33,720)          |
|                                       | Expense | \$225,828        | \$225,978          | \$215,200               |                           |                     |
|                                       | 1       |                  |                    |                         |                           |                     |
| 0584 - TIF #38 PIONEER REDEVELOPMENT  |         |                  |                    |                         | (\$638)                   | (\$15,265)          |
|                                       | Revenue | \$0              | (\$14,777)         | (\$11,000)              |                           |                     |
|                                       | Expense | \$0              | \$150              | \$200                   |                           |                     |
| OF OF THE #20 CARRING COLOOL DEDEN    |         |                  |                    |                         | (#20.2 <i>(</i> 7)        | (#42. <b>22</b> 0)  |
| 0585 - TIF #39 CABRINI SCHOOL REDEV   | Revenue | \$0              | (\$39,946)         | (\$25,000)              | (\$39,367)                | (\$43,220)          |
|                                       | Expense | \$35,944         | \$36,094           | \$24,200                |                           |                     |
|                                       | 2Apense | φοσγν 11         | φοσ,σ, 1           | Ψ=1/=00                 |                           |                     |
| 0586 - TIF #40 MILES KIMBALL REDEVEL  |         |                  |                    |                         | \$13,216                  | \$11,031            |
|                                       | Revenue | \$0              | (\$23,612)         | (\$6,000)               |                           |                     |
|                                       | Expense | \$21,246         | \$21,426           | \$4,700                 |                           |                     |
| and the second of perfection          |         |                  |                    |                         | 440.000                   | h44.084             |
| 0587 - TIF #41 SMITH SCHOOL REDEVELOP | Revenue | \$0              | (\$10,074)         | \$0                     | \$10,929                  | \$11,076            |
|                                       | Expense | \$10,072         | \$10,222           | \$11,200                |                           |                     |
|                                       | Expense | ψ10,072          | Ψ10,222            | Ψ11,200                 |                           |                     |
| 0588 - TIF #42 MORGAN CROSSING II     |         |                  |                    |                         | \$2,975                   | \$2,701             |
|                                       | Revenue | \$0              | (\$424)            | \$0                     |                           |                     |
|                                       | Expense | \$0              | \$150              | \$200                   |                           |                     |
|                                       |         |                  |                    |                         |                           |                     |
| 0589 - TIF #43 MILL ON MAIN           | D       | *~               | Arthoritis and the | *~                      | \$62,219                  | \$62,388            |
|                                       | Revenue | \$0<br>\$0       | (\$11)<br>\$180    | \$0<br>\$400,150        |                           |                     |
|                                       | Expense | ФО               | \$100              | φ±00,130                |                           |                     |
|                                       |         |                  |                    |                         |                           |                     |