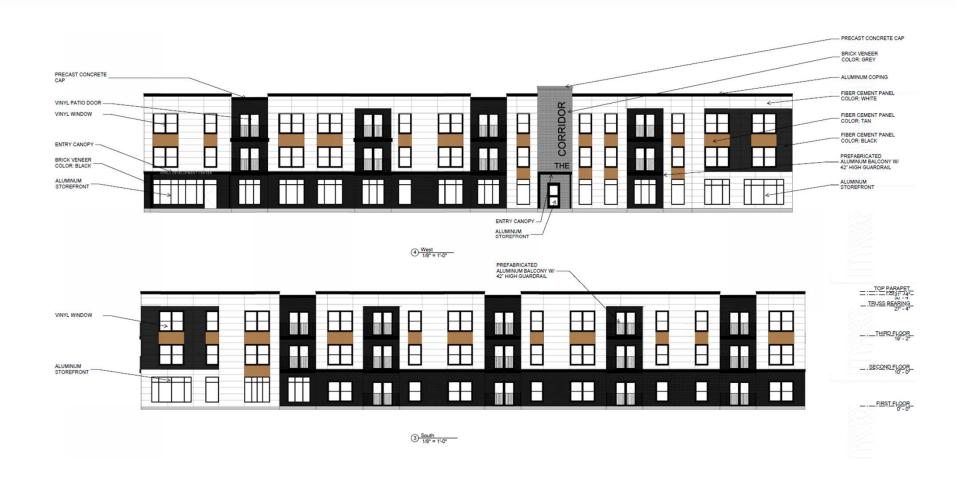

Motion to approve the contribution of \$1373.00 from transfer on death to cover funeral costs of benefactor Cheryl LaFontaine.

Motion: Perlman; Second: Brown; Vote: Unanimous

 Request for use of endowment funds: Requesting the use of \$3415.00 of the Facility Improvement Fund for the rehabilitation of a vandalized painting and study room air purifiers; \$400 used for recognition of employees who worked on the new Oshkosh Public Library website.