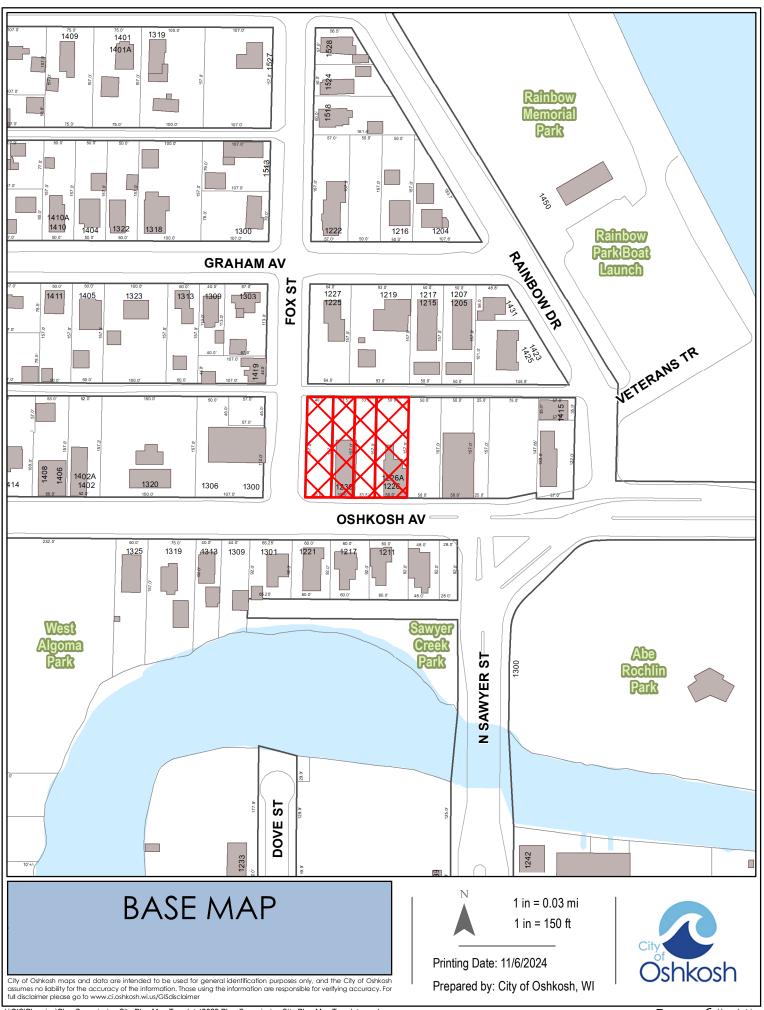

Motion to approve the use of Facility Improvement Funds for the rehabilitation of a damaged painting, air purifiers in study rooms and recognition of employees who worked on the new Oshkosh Public Library website and to approve use of Library Development funds for winter reading program materials as described in the director's memo.