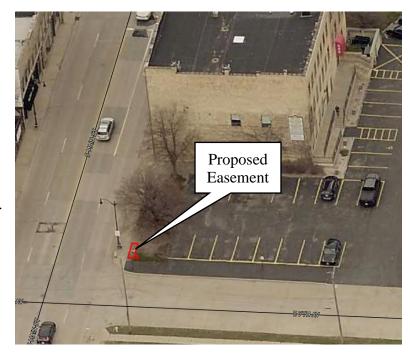

- and Laterals (New and Relay), and Storm Sewer Main and Laterals (New and Relay) Relating to Contract No. 24-02 / 543 Waugoo Avenue with Signed Waiver
- 18. Res 24-649 Approve Acceptance of Waiver of Special Assessment Notices and Hearings for New Water Service and New Sanitary Sewer Lateral Relating to Contract No. 24-01
- 19. Res 24-650 Approve Acceptance of Waiver of Special Assessment Notices and Hearings for Sanitary Sewer Lateral Relay Relating to Contract No. 24-07
- 20. Res 24-651 Amend Final Resolution for Special Assessments for Concrete Pavement, Asphalt Pavement, Sidewalk (New and Rehabilitation), Driveway Aprons, Sanitary Sewer Main and Laterals (New and Relay), Water Main and Laterals (New and Relay), and Storm Sewer Main and Laterals (New and Relay) Relating to Contract No. 24-07 / 616 Prospect Avenue with Signed Waiver
- 21. Res 24-652 Approve CIP Amendment and Approve Revision #1 to State/Municipal Financial Agreement with the Wisconsin Department of Transportation for the Resurfacing of Jackson Street from Murdock Avenue to I-41
- **22.** Res 24-653 Award Bid for Public Works Contract No. 25-08 to Dorner, Inc. for Central Street Reconstruction (\$2,502,349.20)
- 23. Res 24-654 Approve Professional Services Agreement with Robert E. Lee & Associates, Inc. for 2025 Environmental Monitoring Services -- Knapp Street Quarries Landfill (License 4624), Kienast-Paulus Quarries Landfill (License 4634), and Timmerman Farm Landfill (License 4203) (\$109,749)
- 24. Res 24-655 Authorize the Director of Community Development to Sign Documentation Required for Environmental Reviews Associated with Projects Funded by Community Development Block Grant Funds
- 25. Res 24-656 Accept Sidewalk Easement at the Northeasterly Corner of South Main Street and East 7th Avenue (600 South Main Street) (Plan Commission Recommends Approval)
- 26. Res 24-657 Accept Access Easement at 420 Division Street Adjacent to the 400 Block West Parking Lot Located Over Part of the Southeasterly Portion of Vacated Ivy Place West of Division Street from Stapel Properties LLC (Plan Commission Recommends Approval)
- 27. Res 24-658 Grant Access Easement at 17 Church Avenue (400 Block West Parking Lot)
  Located Over Part of the Northerly Portion of Vacated Ivy Place West of Division
  Street to 420 Division Street (Stapel Properties LLC) (Plan Commission Recommends Approval)
- 28. Res 24-659 Accept Water Main Easement at the Northwest Corner of West Snell Road and Jackson Street (Parcel 1260010000) from Snell Holdings LLC (Plan Commission Recommends Approval)
- **29.** Res 24-660 Approve Specific Implementation Plan Amendment for Drive-Through Sign at 525 South Washburn Street (Plan Commission Recommends Approval)
- **30.** Res 24-661 Approve Land Acquisitions from Part of 110 Algoma Boulevard and 138 Algoma Boulevard (Plan Commission Recommends Approval)