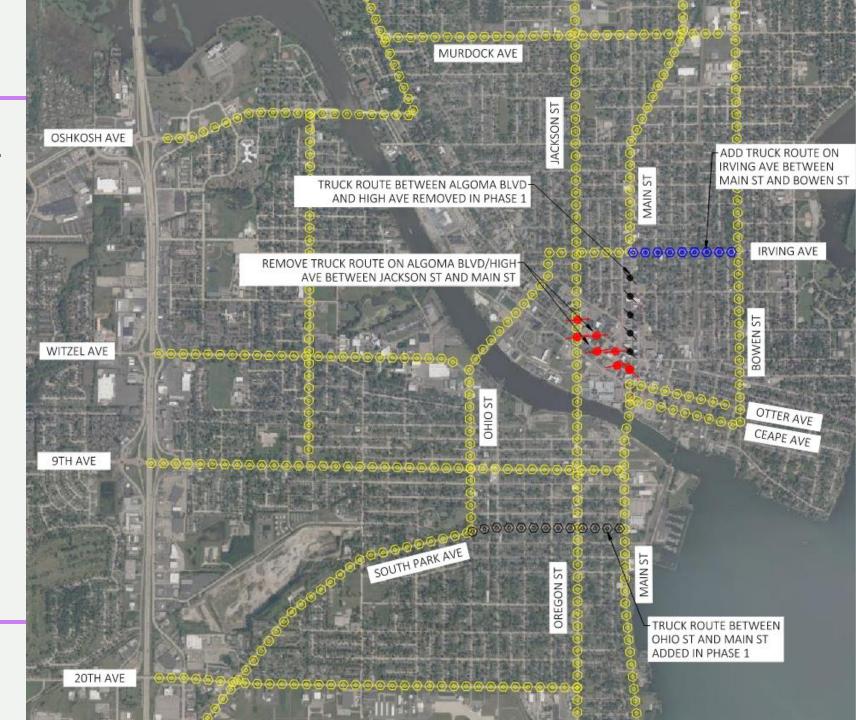

lignment with City Plans/Concepts
- Project Improvement Cost
- Stakeholder Support

# EXISTING TRUCK ROUTES

- Main St
- Oregon St/Jackson St
- Ohio St/Wisconsin St
- Bowen St
- 9<sup>th</sup> Ave
- Ceape Ave
- Otter Ave
- High Ave
- Algoma Blvd
- Irving Ave



# ROUTES EVALUATED-REMOVING

- 5 Segments
  - Main St
  - High Ave/Algoma Blvd
  - Irving Ave



# ROUTES EVALUATED-ADDING

- 9 Segments
  - South Park Ave
  - Pearl Ave
  - 6<sup>th</sup> Ave
  - Irving Ave
  - Union Ave
  - Church Ave
  - Algoma Blvd/High Ave



# RECOMMENDATIONS - TRUCK ROUTES

- Phased Approach
- Phase 1
  - Implement in Near-Term
  - Add South Park Ave
  - Remove Main St



# RECOMMENDATIONS - TRUCK ROUTES

- Phased Approach
- Phase 2
  - Implement in Future
  - Add Irving Ave
  - Remove Algoma Blvd /High Ave



# CONNECTING HIGHWAYS

- Importance of Connecting Highways
- Connection with Truck Routes





# ANY QUESTIONS?

# CONTACTS

- Jim Collins
  - jcollins@oshkoshwi.gov
- Mike Scarmon
  - Mike.Scarmon@klengineering.com
- Brad Domasky
  - Brad.Domasky@klengineering.com





TO: Honorable Mayor and Members of the Common Council

FROM: Jim Collins, Director of Transportation

DATE: December 10, 2024

SUBJECT: Ord 24-669 Amend Section 27-35 and Appendix 27B of the Oshkosh Municipal Code

Pertaining to Parking Regulations Within City-Owned Parking Lots in Relation to the

Construction of the New East 9th Avenue Parking Lot (Transportation Committee Recommends

Approval)

### **BACKGROUND**

The City constructed a new public parking lot in connection with the Sawdust District Plan which includes