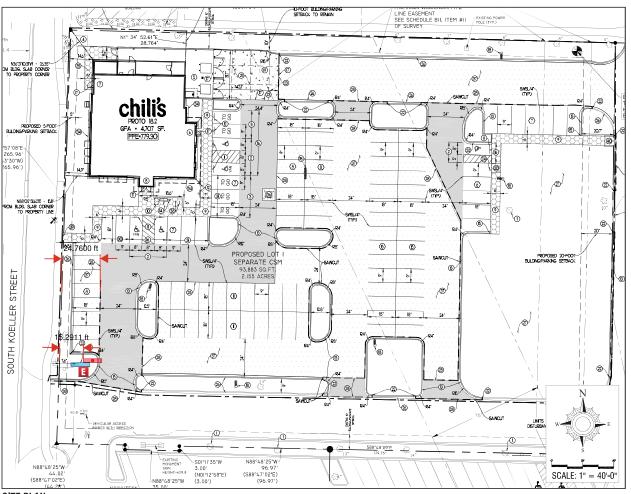

uirement of 25'. Chili's Grill & Bar is respectfully requesting freestanding signage that fits into the community without being on the same plane as other signage which reduces the amount of time any sign might be blocked by the proposed Chili's Bar & Grill pylon sign. The strict enforcement of the code only allows for the pylon sign to be placed in areas that are well beyond the 25' (35'-40' approx.).

Based on the request, Chili's Bar & Grill is willing to update the landscaping plan to improve the site with a landscaping bed at the base of the sign. Chili's is also open to any opinions/recommendations from the City on the height and radius of the landscaping bed at the base of the sign or any other improvements that are deemed necessary to improve the site and/or approve this request.



#### SITE PLAN

#### SIGN SCHEDULE:

Area of change for freestanding signage

Existing MONUMENT SIGN

Proposed Pylon Sign

NOTE: Existing monument sign to be removed from base, and mounted on a new pole structure so that it is a pylon sign.

#### **CUSTOMER TO PROVIDE** DEDICATED BRANCH CIRCUITS FOR SIGNS ONLY PER NEC CODE 600.5

ALL BRANCH CIRCUITS SHALL BE DEDICATED TO SIGNS (INCLUDING GROUND AND NEUTRAL) AND SHALL NOT BE SHARED WITH OTHER LOADS. PROPERLY SIZED GROUND WIRE THAT CAN BE TRACED BACK TO BREAKER PANEL IS REQUIRED.

#### INSTALLER REQUIREMENTS

ALL MOUNTING HARDWARE, SECONDARY WIRING AND CONDUITS ARE TO BE PROVIDED BY THE INSTALLATION CONTRACTOR ALL PENETRATIONS IN THE WALL ARE TO BE SEALED WITH SILICONE AND TO BE WATERTIGHT

ANY DEVIATION FROM FEDERAL HEATH REQUIREMENTS MAY