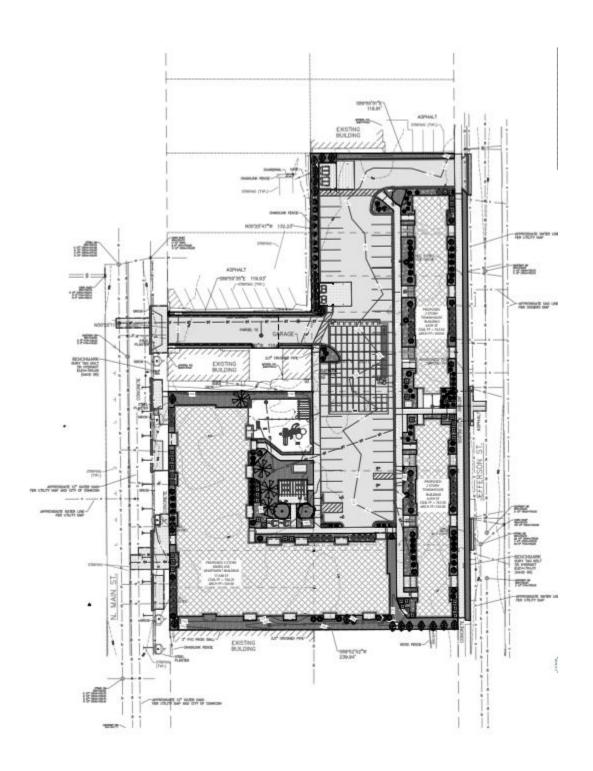

Motion to approve the contribution of \$1373.00 from transfer on death to cover funeral costs of benefactor Cheryl LaFontaine.

Motion: Perlman; Second: Brown; Vote: Unanimous

 Request for use of endowment funds: Requesting the use of \$3415.00 of the Facility Improvement Fund for the rehabilitation of a vandalized painting and study room air purifiers; \$400 used for recognition of employees who worked on the new Oshkosh Public Library website.