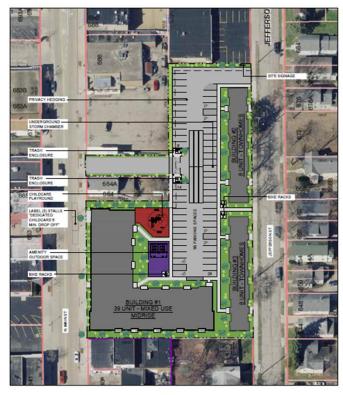

Motion to approve the contribution of \$1373.00 from transfer on death to cover funeral costs of benefactor Cheryl LaFontaine.

Motion: Perlman; Second: Brown; Vote: Unanimous

 Request for use of endowment funds: Requesting the use of \$3415.00 of the Facility Improvement Fund for the rehabilitation of a vandalized painting and study room air purifiers; \$400 used for recognition of employees who worked on the new Oshkosh Public Library website.