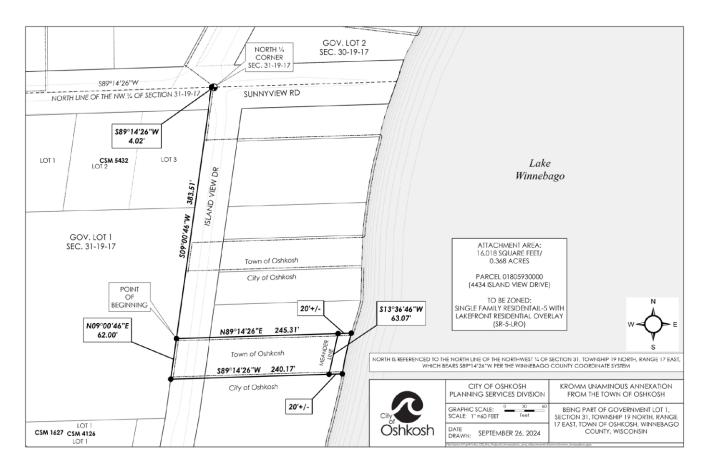

- Res 24-662 Approve Land Disposition of Part of 17 Church Avenue (400 Block West Parking 31. Lot) to 110 Algoma Boulevard (Plan Commission Recommends Approval) 32. Res 24-663 Approve Class "B" Beer Fermented Malt Beverage 33. Res 24-664 Approve Special Class "B" License(s) I. ITEMS REMOVED FROM CONSENT AGENDA J. PENDING ORDINANCES 34. Ord 24-665 Approve Request to Annex to the City from the Town of Oshkosh, 4434 Island View Drive, Parcel 01805930000 (Plan Commission Recommends Approval) 35. Ord 24-666 Amend Section 27A-11 of the Municipal Code to Update Parking Regulations on South Main Street Between the Fox River and W. 9th Avenue (Transportation Committee Recommends Approval) Ord 24-667 Amend Section 27A-11 of the Municipal Code to Extend No Parking Regulations on 36. the West Side of Dove Street (Transportation Committee Recommends Approval) *37*.