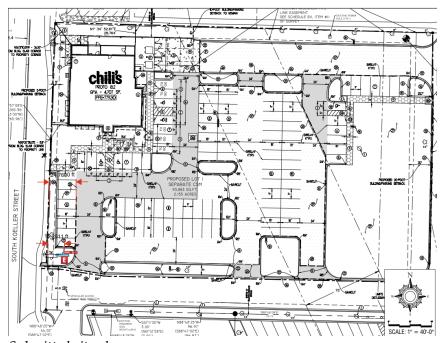

placement of a 35′ tall pylon sign, which would utilize the existing 99 sq. ft. sign cabinet. The applicant is requesting a new BSM to allow the proposed pylon sign to be placed with a 15.25′ front yard setback, where code requires a 25′ setback. According to the applicant, meeting the 25′ front setback would result in the pylon sign being on the same vision plane as neighboring pylon signage, which would result in the Chili's sign being blocked from visibility and also blocking neighboring signs from visibility. The applicant also stated that the proposed pylon sign cannot be constructed at the 25′ setback due to the existing site layout which does not have a viable location for sign placement at 25′. The pylon sign would have to be placed 35′-40′ from the setback in order to meet code.



Submitted site plan

Staff analyzed existing pylon signage on other parcels along North Koeller Street and noted that there are several neighboring legal nonconforming pylon signs within the 25′ front yard setback. However, all pylon signs that have been installed since the adoption of the current zoning ordinance in 2017 have been held to the 25′ setback requirement (Chipotle/Old National Bank, Panda Express, UHAUL). Staff is of the opinion that all new pylon signage should meet current setback requirements when sufficient space exists to meet the requirements. Staff is not aware of any hardships unique to the site that necessitate reduced front yard setbacks for a pylon sign, and therefore is recommending denial of the proposed setback reduction for a 35′ tall pylon sign.



Sign plan