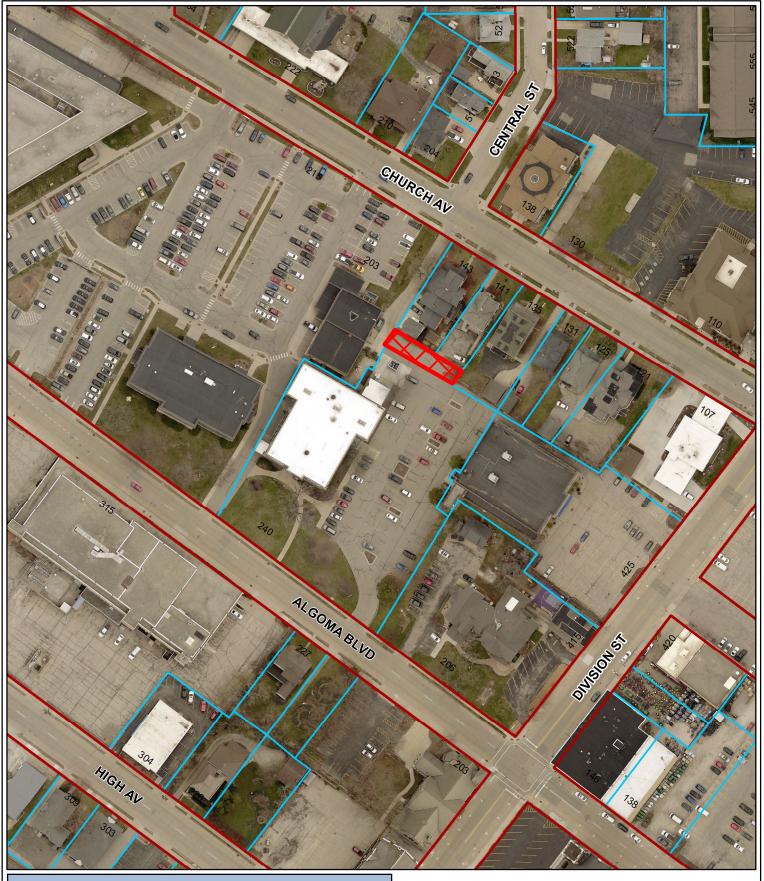

|                                       | ACCOUNT            | CURRENT<br>MONTH | YTD ACTUAL           | BUDGET                  | BEGINNING FUND<br>BALANCE | YTD FUND<br>BALANCE |
|---------------------------------------|--------------------|------------------|----------------------|-------------------------|---------------------------|---------------------|
| 0519 - TIF #33 LAMICO REDEVELOPMENT   |                    |                  |                      |                         | (\$282,021)               | (\$362,586)         |
|                                       | Revenue            | \$0              | (\$322,655)          | (\$292,400)             |                           | (, , ,              |
|                                       | Expense            | \$241,940        | \$242,090            | \$230,200               |                           |                     |
|                                       |                    |                  |                      |                         |                           |                     |
| 0520 - TIF #24 OSHKOSH CORP E-COAT    | D                  | ¢0               | (#240.166)           | (# <b>2</b> (0,000)     | (\$6,208)                 | (\$246,224)         |
|                                       | Revenue<br>Expense | \$0<br>\$0       | (\$240,166)<br>\$150 | (\$260,000)<br>\$80,200 |                           |                     |
|                                       | Expense            | ΦΟ               | \$150                | \$60,200                |                           |                     |
| 0522 - TIF #14 MERCY MEDICAL CENTER   |                    |                  |                      |                         | (\$1,039,261)             | (\$1,315,438)       |
|                                       | Revenue            | \$0              | (\$603,194)          | (\$585,115)             |                           |                     |
|                                       | Expense            | \$333,111        | \$327,017            | \$691,150               |                           |                     |
| OFOA THE #4F BARK BLAZA COMMERCE CT   |                    |                  |                      |                         | (#2.005.44)               | (#2.251.025)        |
| 0524 - TIF #15 PARK PLAZA COMMERCE ST | Revenue            | \$0              | (\$266,342)          | (\$260,000)             | (\$3,085,646)             | (\$3,351,837)       |
|                                       | Expense            | \$0              | \$150                | \$130,200               |                           |                     |
|                                       | zxperioe           | Ψ0               | <b>\$100</b>         | \$150 <b>,2</b> 00      |                           |                     |
| 0526 - TIF #16 100 BLOCK REDEVELOPMNT |                    |                  |                      |                         | (\$639,430)               | (\$792,107)         |
|                                       | Revenue            | \$0              | (\$152,827)          | (\$150,600)             |                           |                     |
|                                       | Expense            | \$0              | \$150                | \$85,200                |                           |                     |
| 0528 - TIF #19 NW INDUSTRIAL EXPANSN  |                    |                  |                      |                         | (#002.4 <b>2</b> 0)       | (#1 101 (0()        |
| 0528 - 11F #19 NW INDUSTRIAL EXPANSIN | Revenue            | \$0              | (\$291,742)          | (\$301,000)             | (\$903,429)               | (\$1,191,696)       |
|                                       | Expense            | \$0              | \$3,475              | \$150                   |                           |                     |
|                                       | 1                  |                  | , ,                  |                         |                           |                     |
| 0529 - TIF #08 S AVIATION             |                    |                  |                      |                         | (\$28,964)                | (\$28,746)          |
|                                       | Revenue            | \$0              | \$0                  | \$0                     |                           |                     |
|                                       | Expense            | \$0              | \$218                | \$5,435                 |                           |                     |
| 0530 - TIF #17 CITY CENTER REDEVELOP  |                    |                  |                      |                         | (¢E72.740)                | (¢224 E70)          |
| 0550 - TIF #17 CITT CENTER REDEVELOT  | Revenue            | \$0              | (\$374,963)          | (\$368,000)             | (\$573,740)               | (\$824,579)         |
|                                       | Expense            | \$0              | \$124,125            | \$347,200               |                           |                     |
|                                       | 1                  |                  | , ,                  | ,                       |                           |                     |
| 0532 - TIF #18 SOUTH WEST INDUSTRIAL  |                    |                  |                      |                         | \$126,138                 | (\$453,495)         |
|                                       | Revenue            | \$0              | (\$580,384)          | (\$579,300)             |                           |                     |
|                                       | Expense            | \$0              | \$750                | \$41,400                |                           |                     |
| 0533 - TIF #10 MAIN & WASH            |                    |                  |                      |                         | \$26,550                  | \$61,046            |
| 0555 - III #10 MAIN & WASII           | Revenue            | \$0              | \$0                  | \$0                     | Ψ20,330                   | \$01,040            |
|                                       | Expense            | \$0              | 34,496.00            | \$0                     |                           |                     |
|                                       | •                  |                  |                      |                         |                           |                     |
| 0534 - TIF #20 SOUTH SHORE REDEVELOP  |                    |                  |                      |                         | (\$2,761,099)             | (\$2,615,932)       |
|                                       | Revenue            | \$0              | (\$1,049)            | \$0                     |                           |                     |
|                                       | Expense            | \$120,864        | \$146,216            | \$4,556,135             |                           |                     |
| 0535 - TIF #11 OSH OFFICE CENTR       |                    |                  |                      |                         | (\$62,915)                | (\$22,690)          |
|                                       | Revenue            | \$0              | \$0                  | \$0                     | (40=,710)                 | (+,000)             |
|                                       | Expense            | \$0              | \$40,225             | \$0                     |                           |                     |
|                                       |                    |                  |                      |                         |                           |                     |
| 0536 - TIF #21 FOX RIVER CORR         | _                  |                  | 4                    |                         | (\$540,501)               | (\$878,912)         |
|                                       | Revenue            | \$0              | (\$524,381)          | (\$505,000)             |                           |                     |
|                                       | Expense            | \$0              | \$185,970            | \$816,200               |                           |                     |
|                                       |                    |                  |                      |                         |                           |                     |