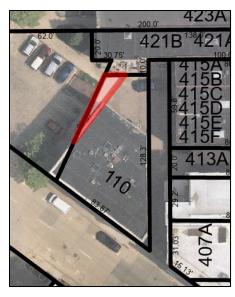

|                                       | ACCOUNT            | CURRENT<br>MONTH | YTD ACTUAL           | BUDGET                  | BEGINNING FUND<br>BALANCE | YTD FUND<br>BALANCE |
|---------------------------------------|--------------------|------------------|----------------------|-------------------------|---------------------------|---------------------|
| 0519 - TIF #33 LAMICO REDEVELOPMENT   |                    |                  |                      |                         | (\$282,021)               | (\$362,586)         |
|                                       | Revenue            | \$0              | (\$322,655)          | (\$292,400)             |                           | (, , ,              |
|                                       | Expense            | \$241,940        | \$242,090            | \$230,200               |                           |                     |
|                                       |                    |                  |                      |                         |                           |                     |
| 0520 - TIF #24 OSHKOSH CORP E-COAT    | D                  | ¢0               | (#240.166)           | (# <b>2</b> (0,000)     | (\$6,208)                 | (\$246,224)         |
|                                       | Revenue<br>Expense | \$0<br>\$0       | (\$240,166)<br>\$150 | (\$260,000)<br>\$80,200 |                           |                     |
|                                       | Expense            | ΦΟ               | \$150                | \$60,200                |                           |                     |
| 0522 - TIF #14 MERCY MEDICAL CENTER   |                    |                  |                      |                         | (\$1,039,261)             | (\$1,315,438)       |
|                                       | Revenue            | \$0              | (\$603,194)          | (\$585,115)             |                           |                     |
|                                       | Expense            | \$333,111        | \$327,017            | \$691,150               |                           |                     |
| OFOA THE #4F BARK BLAZA COMMERCE CT   |                    |                  |                      |                         | (#2.005.44)               | (#2.251.025)        |
| 0524 - TIF #15 PARK PLAZA COMMERCE ST | Revenue            | \$0              | (\$266,342)          | (\$260,000)             | (\$3,085,646)             | (\$3,351,837)       |
|                                       | Expense            | \$0              | \$150                | \$130,200               |                           |                     |
|                                       | zxperioe           | Ψ0               | <b>\$100</b>         | \$150 <b>,2</b> 00      |                           |                     |
| 0526 - TIF #16 100 BLOCK REDEVELOPMNT |                    |                  |                      |                         | (\$639,430)               | (\$792,107)         |
|                                       | Revenue            | \$0              | (\$152,827)          | (\$150,600)             |                           |                     |
|                                       | Expense            | \$0              | \$150                | \$85,200                |                           |                     |
| 0528 - TIF #19 NW INDUSTRIAL EXPANSN  |                    |                  |                      |                         | (#002.4 <b>2</b> 0)       | (#1 101 (0()        |
| 0528 - 11F #19 NW INDUSTRIAL EXPANSIN | Revenue            | \$0              | (\$291,742)          | (\$301,000)             | (\$903,429)               | (\$1,191,696)       |
|                                       | Expense            | \$0              | \$3,475              | \$150                   |                           |                     |
|                                       | 1                  |                  | , ,                  |                         |                           |                     |
| 0529 - TIF #08 S AVIATION             |                    |                  |                      |                         | (\$28,964)                | (\$28,746)          |
|                                       | Revenue            | \$0              | \$0                  | \$0                     |                           |                     |
|                                       | Expense            | \$0              | \$218                | \$5,435                 |                           |                     |
| 0530 - TIF #17 CITY CENTER REDEVELOP  |                    |                  |                      |                         | (¢E72.740)                | (¢224 E70)          |
| 0550 - TIF #17 CITT CENTER REDEVELOT  | Revenue            | \$0              | (\$374,963)          | (\$368,000)             | (\$573,740)               | (\$824,579)         |
|                                       | Expense            | \$0              | \$124,125            | \$347,200               |                           |                     |
|                                       | 1                  |                  | , ,                  | ,                       |                           |                     |
| 0532 - TIF #18 SOUTH WEST INDUSTRIAL  |                    |                  |                      |                         | \$126,138                 | (\$453,495)         |
|                                       | Revenue            | \$0              | (\$580,384)          | (\$579,300)             |                           |                     |
|                                       | Expense            | \$0              | \$750                | \$41,400                |                           |                     |
| 0533 - TIF #10 MAIN & WASH            |                    |                  |                      |                         | \$26,550                  | \$61,046            |
| 0555 - III #10 MAIN & WASII           | Revenue            | \$0              | \$0                  | \$0                     | Ψ20,330                   | \$01,040            |
|                                       | Expense            | \$0              | 34,496.00            | \$0                     |                           |                     |
|                                       | •                  |                  |                      |                         |                           |                     |
| 0534 - TIF #20 SOUTH SHORE REDEVELOP  |                    |                  |                      |                         | (\$2,761,099)             | (\$2,615,932)       |
|                                       | Revenue            | \$0              | (\$1,049)            | \$0                     |                           |                     |
|                                       | Expense            | \$120,864        | \$146,216            | \$4,556,135             |                           |                     |
| 0535 - TIF #11 OSH OFFICE CENTR       |                    |                  |                      |                         | (\$62,915)                | (\$22,690)          |
|                                       | Revenue            | \$0              | \$0                  | \$0                     | (40=,710)                 | (+,000)             |
|                                       | Expense            | \$0              | \$40,225             | \$0                     |                           |                     |
|                                       |                    |                  |                      |                         |                           |                     |
| 0536 - TIF #21 FOX RIVER CORR         | _                  |                  | 4                    |                         | (\$540,501)               | (\$878,912)         |
|                                       | Revenue            | \$0              | (\$524,381)          | (\$505,000)             |                           |                     |
|                                       | Expense            | \$0              | \$185,970            | \$816,200               |                           |                     |
|                                       |                    |                  |                      |                         |                           |                     |

7

|                                       | ACCOUNT | CURRENT<br>MONTH | YTD ACTUAL         | BUDGET                  | BEGINNING FUND<br>BALANCE | YTD FUND<br>BALANCE |
|---------------------------------------|---------|------------------|--------------------|-------------------------|---------------------------|---------------------|
| 0537 - TIF #12 DIVISION ST            |         |                  |                    |                         | (\$807,748)               | (\$963,187)         |
|                                       | Revenue | \$0              | (\$155,590)        | (\$151,600)             | (\$007). 10)              | (\$700)107)         |
|                                       | Expense | \$0              | \$150              | \$150,260               |                           |                     |
|                                       |         |                  |                    |                         |                           |                     |
| 0539 - TIF #13 MARION RD/PEARL        |         | 40               | (4250 500)         | (#250 400)              | \$587,190                 | \$231,068           |
|                                       | Revenue | \$0<br>\$8       | (\$358,503)        | (\$359,100)<br>\$81,500 |                           |                     |
|                                       | Expense | фо               | \$2,381            | \$81,500                |                           |                     |
| 0540 - TIF #23 SW IND PARK EXP        |         |                  |                    |                         | \$2,696,042               | \$3,091,279         |
|                                       | Revenue | \$0              | (\$23,401)         | (\$23,500)              | . , ,                     | , , ,               |
|                                       | Expense | \$0              | \$418,637          | \$558,586               |                           |                     |
|                                       |         |                  |                    |                         |                           |                     |
| 0580 - TIF #34 OSHKOSH CORP HEADQTRS  | D       | 40               | (44.454.000)       | (#4.000.000)            | \$52,821                  | \$52,729            |
|                                       | Revenue | \$0              | (\$1,151,093)      | (\$1,200,000)           |                           |                     |
|                                       | Expense | \$1,150,851      | \$1,151,001        | \$1,200,200             |                           |                     |
| 0581 - TIF #35 OSHKOSH AVE CORRIDOR   |         |                  |                    |                         | (\$1,540,309)             | (\$2,305,023)       |
|                                       | Revenue | \$0              | (\$764,865)        | (\$650,000)             | (+ =/= ==/= = = /         | (4=/===/===/        |
|                                       | Expense | \$0              | \$150              | \$18,267                |                           |                     |
|                                       |         |                  |                    |                         |                           |                     |
| 0582 - TIF #36 MERGE REDEVELOPMENT    |         |                  |                    |                         | (\$15,730)                | (\$50,184)          |
|                                       | Revenue | \$0              | (\$345,387)        | (\$322,200)             |                           |                     |
|                                       | Expense | \$310,783        | \$310,933          | \$300,200               |                           |                     |
| 0583 - TIF #37 AVIATION PLAZA         |         |                  |                    |                         | (\$28,933)                | (\$53,928)          |
| 0505 - III #57 AVIATION LEAZA         | Revenue | \$0              | (\$250,973)        | (\$235,000)             | (ψ20,703)                 | (\$33,720)          |
|                                       | Expense | \$225,828        | \$225,978          | \$215,200               |                           |                     |
|                                       | 1       |                  |                    |                         |                           |                     |
| 0584 - TIF #38 PIONEER REDEVELOPMENT  |         |                  |                    |                         | (\$638)                   | (\$15,265)          |
|                                       | Revenue | \$0              | (\$14,777)         | (\$11,000)              |                           |                     |
|                                       | Expense | \$0              | \$150              | \$200                   |                           |                     |
| OF OF THE #20 CARRING COLOOL DEDEN    |         |                  |                    |                         | (#20.2 <i>(</i> 7)        | (#42. <b>22</b> 0)  |
| 0585 - TIF #39 CABRINI SCHOOL REDEV   | Revenue | \$0              | (\$39,946)         | (\$25,000)              | (\$39,367)                | (\$43,220)          |
|                                       | Expense | \$35,944         | \$36,094           | \$24,200                |                           |                     |
|                                       | 2Apense | φοσγν 11         | φοσ,σ, 1           | Ψ=1/=00                 |                           |                     |
| 0586 - TIF #40 MILES KIMBALL REDEVEL  |         |                  |                    |                         | \$13,216                  | \$11,031            |
|                                       | Revenue | \$0              | (\$23,612)         | (\$6,000)               |                           |                     |
|                                       | Expense | \$21,246         | \$21,426           | \$4,700                 |                           |                     |
| and the second of perfection          |         |                  |                    |                         | 440.000                   | h44.084             |
| 0587 - TIF #41 SMITH SCHOOL REDEVELOP | Revenue | \$0              | (\$10,074)         | \$0                     | \$10,929                  | \$11,076            |
|                                       | Expense | \$10,072         | \$10,222           | \$11,200                |                           |                     |
|                                       | Expense | ψ10,072          | Ψ10,222            | Ψ11,200                 |                           |                     |
| 0588 - TIF #42 MORGAN CROSSING II     |         |                  |                    |                         | \$2,975                   | \$2,701             |
|                                       | Revenue | \$0              | (\$424)            | \$0                     |                           |                     |
|                                       | Expense | \$0              | \$150              | \$200                   |                           |                     |
|                                       |         |                  |                    |                         |                           |                     |
| 0589 - TIF #43 MILL ON MAIN           | D       | *~               | Arthoritis and the | *~                      | \$62,219                  | \$62,388            |
|                                       | Revenue | \$0<br>\$0       | (\$11)<br>\$180    | \$0<br>\$400,150        |                           |                     |
|                                       | Expense | ФО               | \$100              | φ±00,130                |                           |                     |
|                                       |         |                  |                    |                         |                           |                     |