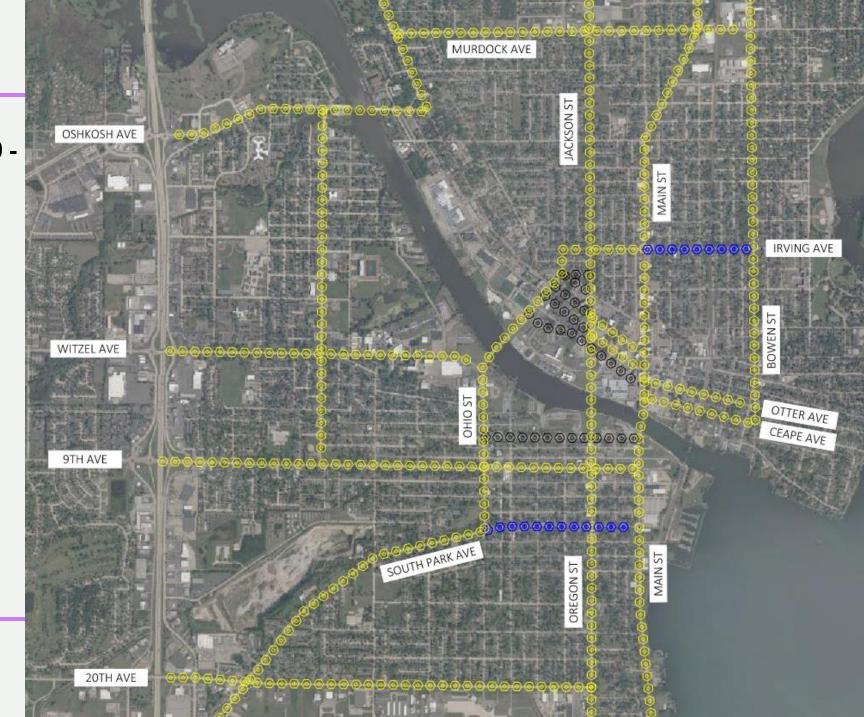

sity per mile (Traffic Signal Stops and Stop Signs)
  - Intersection Density per mile
  - Additional Turns/Turning Difficulty
  - Adjacent Land Use
  - Number of Lanes

- Crash History
- Traffic Volumes
- Pavement Type and Condition
- Pedestrian Crossing Density per mile
- Alignment with City Plans/Concepts
- Project Improvement Cost
- Stakeholder Support

# EXISTING TRUCK ROUTES

- Main St
- Oregon St/Jackson St
- Ohio St/Wisconsin St
- Bowen St
- 9<sup>th</sup> Ave
- Ceape Ave
- Otter Ave
- High Ave
- Algoma Blvd
- Irving Ave



# ROUTES EVALUATED-REMOVING

- 5 Segments
  - Main St
  - High Ave/Algoma Blvd
  - Irving Ave



# ROUTES EVALUATED-ADDING

- 9 Segments
  - South Park Ave
  - Pearl Ave
  - 6<sup>th</sup> Ave
  - Irving Ave
  - Union Ave
  - Church Ave
  - Algoma Blvd/High Ave



# RECOMMENDATIONS - TRUCK ROUTES

- Phased Approach
- Phase 1
  - Implement in Near-Term
  - Add South Park Ave
  - Remove Main St



# RECOMMENDATIONS - TRUCK ROUTES

- Phased Approach
- Phase 2
  - Implement in Future
  - Add Irving Ave
  - Remove Algoma Blvd /High Ave



# CONNECTING HIGHWAYS

- Importance of Connecting Highways
- Connection with Truck Routes





# ANY QUESTIONS?

# CONTACTS

- Jim Collins
  - jcollins@oshkoshwi.gov
- Mike Scarmon
  - Mike.Scarmon@klengineering.com
- Brad Domasky
  - Brad.Domasky@klengineering.com





TO: Honorable Mayor and Members of the Common Council

FROM: Jim Collins, Director of Transportation

DATE: December 10, 2024

SUBJECT: Ord 24-669 Amend Section 27-35 and Appendix 27B of the Oshkosh Municipal Code

Pertaining to Parking Regulations Wit