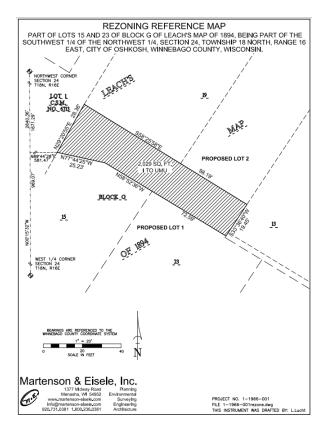

|                                       | ACCOUNT            | CURRENT<br>MONTH | YTD ACTUAL           | BUDGET                  | BEGINNING FUND<br>BALANCE | YTD FUND<br>BALANCE |
|---------------------------------------|--------------------|------------------|----------------------|-------------------------|---------------------------|---------------------|
| 0519 - TIF #33 LAMICO REDEVELOPMENT   |                    |                  |                      |                         | (\$282,021)               | (\$362,586)         |
|                                       | Revenue            | \$0              | (\$322,655)          | (\$292,400)             |                           | (, , ,              |
|                                       | Expense            | \$241,940        | \$242,090            | \$230,200               |                           |                     |
|                                       |                    |                  |                      |                         |                           |                     |
| 0520 - TIF #24 OSHKOSH CORP E-COAT    | D                  | ¢0               | (#240.166)           | (# <b>2</b> (0,000)     | (\$6,208)                 | (\$246,224)         |
|                                       | Revenue<br>Expense | \$0<br>\$0       | (\$240,166)<br>\$150 | (\$260,000)<br>\$80,200 |                           |                     |
|                                       | Expense            | ΦΟ               | \$150                | \$60,200                |                           |                     |
| 0522 - TIF #14 MERCY MEDICAL CENTER   |                    |                  |                      |                         | (\$1,039,261)             | (\$1,315,438)       |
|                                       | Revenue            | \$0              | (\$603,194)          | (\$585,115)             |                           |                     |
|                                       | Expense            | \$333,111        | \$327,017            | \$691,150               |                           |                     |
| OFOA THE #4F BARK BLAZA COMMERCE CT   |                    |                  |                      |                         | (#2.005.44)               | (#2.251.025)        |
| 0524 - TIF #15 PARK PLAZA COMMERCE ST | Revenue            | \$0              | (\$266,342)          | (\$260,000)             | (\$3,085,646)             | (\$3,351,837)       |
|                                       | Expense            | \$0              | \$150                | \$130,200               |                           |                     |
|                                       | zxperioe           | Ψ0               | <b>\$100</b>         | \$150 <b>,2</b> 00      |                           |                     |
| 0526 - TIF #16 100 BLOCK REDEVELOPMNT |                    |                  |                      |                         | (\$639,430)               | (\$792,107)         |
|                                       | Revenue            | \$0              | (\$152,827)          | (\$150,600)             |                           |                     |
|                                       | Expense            | \$0              | \$150                | \$85,200                |                           |                     |
| 0528 - TIF #19 NW INDUSTRIAL EXPANSN  |                    |                  |                      |                         | (#002.4 <b>2</b> 0)       | (#1 101 (0()        |
| 0528 - 11F #19 NW INDUSTRIAL EXPANSIN | Revenue            | \$0              | (\$291,742)          | (\$301,000)             | (\$903,429)               | (\$1,191,696)       |
|                                       | Expense            | \$0              | \$3,475              | \$150                   |                           |                     |
|                                       | 1                  |                  | , ,                  |                         |                           |                     |
| 0529 - TIF #08 S AVIATION             |                    |                  |                      |                         | (\$28,964)                | (\$28,746)          |
|                                       | Revenue            | \$0              | \$0                  | \$0                     |                           |                     |
|                                       | Expense            | \$0              | \$218                | \$5,435                 |                           |                     |
| 0530 - TIF #17 CITY CENTER REDEVELOP  |                    |                  |                      |                         | (¢E72.740)                | (¢224 E70)          |
| 0550 - TIF #17 CITT CENTER REDEVELOT  | Revenue            | \$0              | (\$374,963)          | (\$368,000)             | (\$573,740)               | (\$824,579)         |
|                                       | Expense            | \$0              | \$124,125            | \$347,200               |                           |                     |
|                                       | 1                  |                  | , ,                  | ,                       |                           |                     |
| 0532 - TIF #18 SOUTH WEST INDUSTRIAL  |                    |                  |                      |                         | \$126,138                 | (\$453,495)         |
|                                       | Revenue            | \$0              | (\$580,384)          | (\$579,300)             |                           |                     |
|                                       | Expense            | \$0              | \$750                | \$41,400                |                           |                     |
| 0533 - TIF #10 MAIN & WASH            |                    |                  |                      |                         | \$26,550                  | \$61,046            |
| 0555 - III #10 MAIN & WASII           | Revenue            | \$0              | \$0                  | \$0                     | Ψ20,330                   | \$01,040            |
|                                       | Expense            | \$0              | 34,496.00            | \$0                     |                           |                     |
|                                       | •                  |                  |                      |                         |                           |                     |
| 0534 - TIF #20 SOUTH SHORE REDEVELOP  |                    |                  |                      |                         | (\$2,761,099)             | (\$2,615,932)       |
|                                       | Revenue            | \$0              | (\$1,049)            | \$0                     |                           |                     |
|                                       | Expense            | \$120,864        | \$146,216            | \$4,556,135             |                           |                     |
| 0535 - TIF #11 OSH OFFICE CENTR       |                    |                  |                      |                         | (\$62,915)                | (\$22,690)          |
|                                       | Revenue            | \$0              | \$0                  | \$0                     | (40=,710)                 | (+,000)             |
|                                       | Expense            | \$0              | \$40,225             | \$0                     |                           |                     |
|                                       |                    |                  |                      |                         |                           |                     |
| 0536 - TIF #21 FOX RIVER CORR         | _                  |                  | 4                    |                         | (\$540,501)               | (\$878,912)         |
|                                       | Revenue            | \$0              | (\$524,381)          | (\$505,000)             |                           |                     |
|                                       | Expense            | \$0              | \$185,970            | \$816,200               |                           |                     |
|                                       |                    |                  |                      |                         |                           |                     |