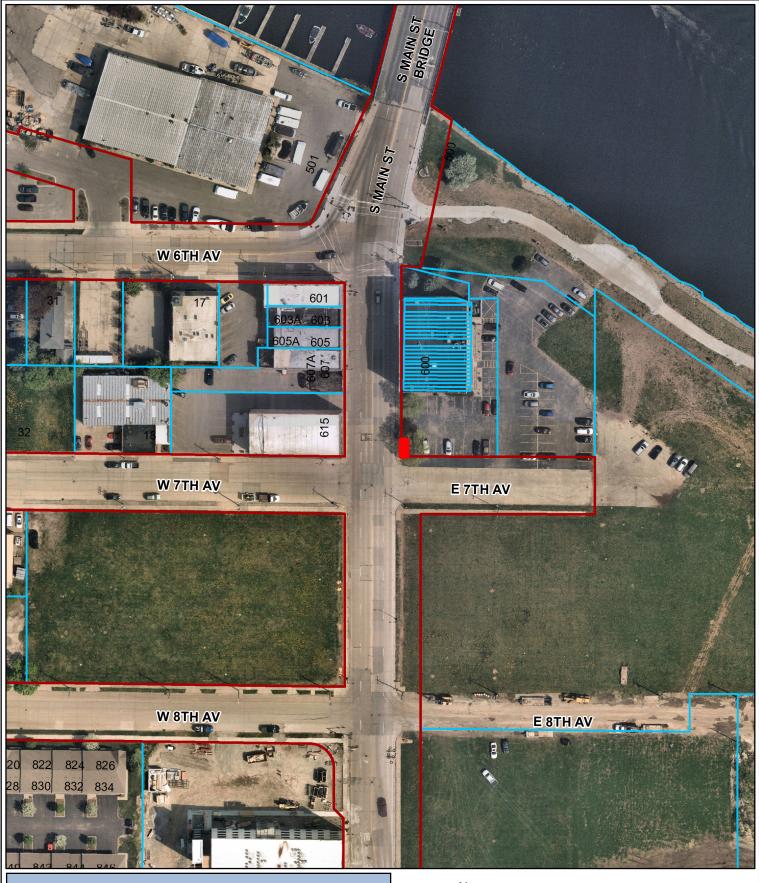

- and Laterals (New and Relay), and Storm Sewer Main and Laterals (New and Relay) Relating to Contract No. 24-02 / 543 Waugoo Avenue with Signed Waiver
- 18. Res 24-649 Approve Acceptance of Waiver of Special Assessment Notices and Hearings for New Water Service and New Sanitary Sewer Lateral Relating to Contract No. 24-01
- 19. Res 24-650 Approve Acceptance of Waiver of Special Assessment Notices and Hearings for Sanitary Sewer Lateral Relay Relating to Contract No. 24-07
- 20. Res 24-651 Amend Final Resolution for Special Assessments for Concrete Pavement, Asphalt Pavement, Sidewalk (New and Rehabilitation), Driveway Aprons, Sanitary Sewer Main and Laterals (New and Relay), Water Main and Laterals (New and Relay), and Storm Sewer Main and Laterals (New and Relay) Relating to Contract No. 24-07 / 616 Prospect Avenue with Signed Waiver
- 21. Res 24-652 Approve CIP Amendment and Approve Revision #1 to State/Municipal Financial Agreement with the Wisconsin Department of Transportation for the Resurfacing of Jackson Street from Murdock Avenue to I-41
- **22.** Res 24-653 Award Bid for Public Works Contract No. 25-08 to Dorner, Inc. for Central Street Reconstruction (\$2,502,349.20)
- 23. Res 24-654 Approve Professional Services Agreement with Robert E. Lee & Associates, Inc. for 2025 Environmental Monitoring Services -- Knapp Street Quarries Landfill (License 4624), Kienast-Paulus Quarries Landfill (License 4634), and Timmerman Farm Landfill (License 4203) (\$109,749)
- 24. Res 24-655 Authorize the Director of Community Development to Sign Documentation Required for Environmental Reviews Associated with Projects Funded by Community Development Block Grant Funds
- 25. Res 24-656 Accept Sidewalk Easement at the Northeasterly Corner of South Main Street and East 7th Avenue (600 South Main Street) (Plan Commission Recommends Approval)
- 26. Res 24-657 Accept Access Easement at 420 Division Street Adjacent to the 400 Block West Parking Lot Located Over Part of the Southeasterly Portion of Vacated Ivy Place West of Division Street from Stapel Properties LLC (Plan Commission Recommends Approval)
- 27. Res 24-658 Grant Access Easement at 17 Church Avenue (400 Block West Parking Lot)
  Located Over Part of the Northerly Portion of Vacated Ivy Place West of Division
  Street to 420 Division Street (Stapel Properties LLC) (Plan Commission Recommends Approval)
- 28. Res 24-659 Accept Water Main Easement at the Northwest Corner of West Snell Road and Jackson Street (Parcel 1260010000) from Snell Holdings LLC (Plan Commission Recommends Approval)
- **29.** Res 24-660 Approve Specific Implementation Plan Amendment for Drive-Through Sign at 525 South Washburn Street (Plan Commission Recommends Approval)
- **30.** Res 24-661 Approve Land Acquisitions from Part of 110 Algoma Boulevard and 138 Algoma Boulevard (Plan Commission Recommends Approval)