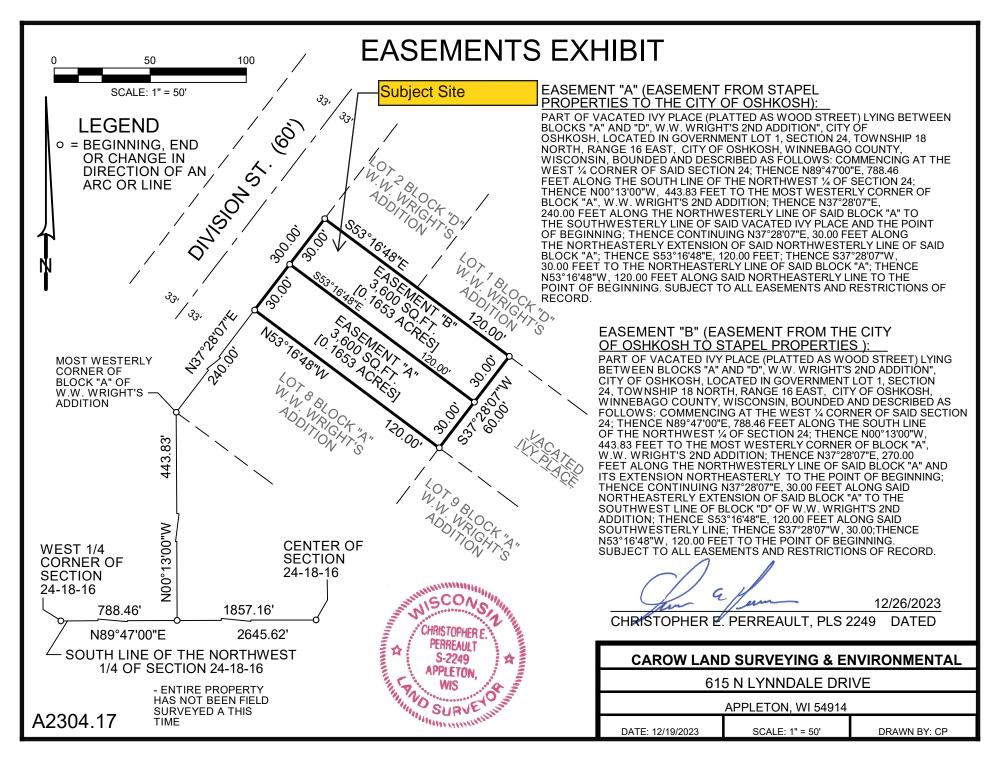

# GENERAL FUND EXPENDITURES UNAUDITED BUDGET STATEMENT FOR THE MONTH ENDED OCTOBER 31, 2024

|                                     | 2023         |              |             |           | 2024          |              |             |          |
|-------------------------------------|--------------|--------------|-------------|-----------|---------------|--------------|-------------|----------|
|                                     |              |              | SEPTEMBER   |           |               |              | SEPTEMBER   |          |
| EXPENDITURES BY DEPARTMENTS         | 2023 BUDGET  | YEAR TO DATE | 2023        | % BUDGET  | 2024 BUDGET   | YEAR TO DATE | 2024        | % BUDGET |
| 0100 - GENERAL FUND                 | \$54,718,318 | \$45,672,604 | \$3,635,349 | 83.47%    | \$57,014,671  | \$42,684,941 | \$3,971,742 | 74.87%   |
| 01 - GENERAL GOVERNMENT             |              |              |             |           |               |              |             |          |
| 01000010 - CITY COUNCIL             | \$67,400     | \$47,584     | \$4,623     | 70.60%    | \$65,702      | \$50,436     | \$3,062     | 76.77%   |
| 01000020 - CITY MANAGER             | \$343,400    | \$238,840    | \$23,812    | 69.55%    | \$334,194     | \$242,857    | \$22,504    | 72.67%   |
| 01000030 - CITY ATTORNEY            | \$515,900    | \$402,242    | \$37,857    | 77.97%    | \$550,498     | \$418,767    | \$39,511    | 76.07%   |
| 01000040 - HUMAN RESOURCES          | \$803,700    | \$652,495    | \$75,654    | 81.19%    | \$902,490     | \$724,313    | \$78,900    | 80.26%   |
| 01000050 - CITY CLERK               | \$274,650    | \$243,011    | \$21,774    | 88.48%    | \$358,802     | \$245,829    | \$22,028    | 68.51%   |
| 01000060 - ELECTIONS                | \$122,700    | \$86,928     | \$3         | 70.85%    | \$209,686     | \$108,080    | \$1,863     | 51.54%   |
| 01000071 - FINANCE ADMINISTRATION   | \$878,100    | \$717,006    | \$71,116    | 81.65%    | \$985,438     | \$746,453    | \$70,099    | 75.75%   |
| 01000072 - TAXES & INTEREST         | \$60,000     | \$105,294    | \$4,641     | 175.49%   | \$70,000      | \$68,407     | \$10,260    | 97.72%   |
| 01000090 - PURCHASING               | \$303,100    | \$255,007    | \$24,984    | 84.13%    | \$332,394     | \$259,819    | \$25,066    | 78.17%   |
| 01000110 - INFORMATION TECH DIV     | \$1,676,100  | \$1,464,920  | \$82,274    | 87.40%    | \$1,841,515   | \$1,551,581  | \$97,465    | 84.26%   |
| 01000120 - INSURANCE                | \$1,109,400  | \$1,053,884  | \$16,338    | 95.00%    | \$1,132,989   | \$1,062,919  | \$2,305     | 93.82%   |
| 01000130 - FACILITY MAINTENANCE     | \$900,494    | \$813,340    | \$93,482    | 90.32%    | \$1,456,367   | \$1,007,543  | \$109,298   | 69.18%   |
| 01000150 - OSHKOSH MEDIA            | \$309,100    | \$250,730    | \$12,321    | 81.12%    | \$328,655     | \$271,655    | \$25,117    | 82.66%   |
| 02 - PUBLIC SAFETY                  | . ,          |              |             |           |               | . ,          |             |          |
| 01000211 - POLICE                   | \$15,972,289 | \$12,153,570 | \$1,133,372 | 76.09%    | \$17,570,837  | \$13,300,173 | \$1,252,663 | 75.69%   |
| 01000214 - ANIMAL CARE              | \$102,400    | \$102,398    | \$0         | 100.00%   | \$105,000     | \$104,958    | \$0         | 99.96%   |
| 01000217 - AUXILIARY POLICE         | \$6,800      | \$2,825      | \$38        | 41.54%    | \$6,300       | \$2,550      | \$934       | 40.48%   |
| 01000218 - CROSSING GUARDS          | \$108,300    | \$66,680     | \$9,393     | 61.57%    | \$112,612     | \$67,100     | \$9,140     | 59.59%   |
| 01000230 - FIRE DEPARTMENT          | \$15,040,000 | \$12,732,944 | \$1,205,408 | 84.66%    | \$16,765,811  | \$12,747,517 | \$1,233,208 | 76.03%   |
| 01000240 - AMBULANCE                | \$375,000    | \$0          | \$0         | 0.00%     | \$396,775     | \$134.019    | \$12,625    | 33.78%   |
| 01000250 - HYDRANT RENTAL           | \$650,000    | \$541,667    | \$54,167    | 83.33%    | \$650,000     | \$541,667    | \$54,167    | 83.33%   |
| 01000290 - POLICE & FIRE COMMISSION |              | \$21,740     | \$492       | 77.09%    | \$50,200      | \$30,338     | \$4,167     | 60.43%   |
| 03 - PUBLIC WORKS                   |              | . ,          | <u>.</u>    |           | . ,           |              |             |          |
| 01000410 - PW ADMINISTRATION        | \$236,900    | \$187,961    | \$17,803    | 79.34%    | \$263,726     | \$212,588    | \$20,249    | 80.61%   |
| 01000420 - ENGINEERING              | \$1,466,767  | \$1,005,835  | \$95,448    | 68.58%    | \$1,394,472   | \$1.038,955  | \$128.012   | 74.51%   |
| 01000430 - STREETS                  | \$2,728,967  | \$2,169,125  | \$141,911   | 79.49%    | \$3,184,061   | \$2,024,625  | \$162,199   | 63.59%   |
| 01000450 - CENTRAL GARAGE           | \$438,200    | \$424,330    | \$46,509    | 96.83%    | \$659,953     | \$356,952    | \$35,916    | 54.09%   |
| 04 - TRANSPORTATION                 | 4            | 4-2-7        | 4 -0,000    |           | 4.0.7,        | 4000,000     | 400,100     |          |
| 01000801 - ELECTRICAL               | \$675,500    | \$558,187    | \$51,474    | 82.63%    | \$773,456     | \$535,403    | \$53,039    | 69.22%   |
| 01000810 - SIGN                     | \$235,100    | \$197,079    | \$14,449    | 83.83%    | \$273,850     | \$208,119    | \$24,794    | 76.00%   |
| 06 - CULTURE & RECREATION           | 4_00,000     | 4/           | 4,          |           | 42.0,000      | 4200/220     | 4,          |          |
| 01000610 - PARKS                    | \$2,210,265  | \$1,774,222  | \$156,493   | 80.27%    | \$2,813,144   | \$2,057,942  | \$223,857   | 73.15%   |
| 01000620 - FORESTRY                 | \$489,600    | \$383,718    | \$30,053    | 78.37%    | \$647,007     | \$463,994    | \$56,538    | 71.71%   |
| 07 - CONSERVATION & DEVELOPMENT     | Ψ103/000     | φοοογ, 10    | φοσίσου     | 7 0.07 70 | ψο 17 / ο ο . | φιουμοί      | 450,555     | 71.70    |
| 01000080 - CITY ASSESSOR            | \$772,100    | \$398,200    | \$44,829    | 51.57%    | \$757,505     | \$469,962    | \$34,451    | 62.04%   |
| 01000730 - ECONOMIC DEVELOPMENT     | \$692,526    | \$524,722    | \$47,577    | 75.77%    | \$742,059     | \$551,178    | \$52,401    | 74.28%   |
| 01000740 - PLANNING                 | \$781,312    | \$570,630    | \$55,865    | 73.03%    | \$856,819     | \$614,981    | \$58,443    | 71.77%   |
| 08 - UNCLASSIFIED                   | ψ, 01,012    | φο, ο,οοο    | ψου,ουσ     | 70.0070   | ψοσο,σ17      | φ011,701     | ψου,110     | 71.770   |
| 01000911 - PATRIOTIC CELEBRATION    | \$24,100     | \$28,015     | \$0         | 116.24%   | \$24,100      | \$23,884     | \$0         | 99.11%   |
| 01000914 - UNCLASSIFIED             | \$4,319,950  | \$5,497,473  | \$61,188    | 127.26%   | \$398,255     | \$439,376    | \$47,463    | 110.33%  |
| Grand Total                         | \$54,718,318 | \$45,672,604 | \$3,635,349 | 83.47%    | \$57,014,671  | \$42,684,941 | \$3,971,742 | 74.87%   |
|                                     | . , -,-=-    | . , ,        | . ,         |           | . ,. , =      | . , ,        |             |          |

3

| 0201 - SENIOR SERVICES REVOLVING FUND | ACCOUNT            | CURRENT<br>MONTH       | YTD ACTUAL                   | BUDGET                       | BEGINNING FUND<br>BALANCE<br>(\$173,222)      | YTD FUND<br>BALANCE<br>(\$192,419) |
|---------------------------------------|--------------------|------------------------|------------------------------|------------------------------|-----------------------------------------------|------------------------------------|
| 0201 - SENIOR SERVICES REVOLVING FUND | Revenue            | (\$4,428)              | (\$54,679)                   | (\$64,000)                   | (\$173,222)                                   | (\$192,419)                        |
|                                       | Expense            | \$9,155                | \$35,482                     | \$63,017                     |                                               |                                    |
|                                       |                    |                        |                              |                              | 4                                             | (+                                 |
| 0202 - CDBG REVOLVING LOAN FUND       | Revenue            | (\$400)                | (\$234,301)                  | (\$250,000)                  | (\$222,261)                                   | (\$330,276)                        |
|                                       | Expense            | \$11,594               | \$126,287                    | \$249,999                    |                                               |                                    |
|                                       | F                  | 4/                     | 40/-01                       | 4,                           |                                               |                                    |
| 0209 - BUSINESS IMPROVEMENT DISTRICT  |                    |                        |                              |                              | (\$115,324)                                   | (\$158,083)                        |
|                                       | Revenue            | (\$11,444)             | (\$187,878)                  | (\$222,110)                  |                                               |                                    |
|                                       | Expense            | \$21,062               | \$145,119                    | \$255,000                    |                                               |                                    |
| 0211 - RECYCLING                      |                    |                        |                              |                              | (\$2,929,299)                                 | (\$3,345,767)                      |
|                                       | Revenue            | (\$4,113)              | (\$1,126,035)                | (\$1,138,000)                | (4-///                                        | (40,0 10,1 01)                     |
|                                       | Expense            | \$123,296              | \$709,567                    | \$1,113,722                  |                                               |                                    |
|                                       |                    |                        |                              |                              |                                               |                                    |
| 0212 - GARBAGE COLLECTION & DISPOSAL  | D                  | (04.150)               | (#1 505 45()                 | (#1.005.000)                 | \$45,794                                      | (\$296,644)                        |
|                                       | Revenue<br>Expense | (\$4,158)<br>\$140,614 | (\$1,787,476)<br>\$1,445,037 | (\$1,805,000)<br>\$1,800,291 |                                               |                                    |
|                                       | Experise           | \$140,014              | \$1,440,007                  | \$1,000,291                  |                                               |                                    |
| 0215 - POLICE SPECIAL FUNDS           |                    |                        |                              |                              | (\$298,048)                                   | (\$956,228)                        |
|                                       | Revenue            | (\$519,718)            | (\$787,827)                  | (\$141,431)                  |                                               |                                    |
|                                       | Expense            | \$2,202                | \$129,647                    | \$277,970                    |                                               |                                    |
| OCCC CERET LIGHTING FUND              |                    |                        |                              |                              | (4222 220)                                    | (#400 F02)                         |
| 0223 - STREET LIGHTING FUND           | Revenue            | \$0                    | (\$1,060,300)                | (\$1,060,300)                | (\$223,220)                                   | (\$498,793)                        |
|                                       | Expense            | \$84,106               | \$784,727                    | \$1,090,876                  |                                               |                                    |
|                                       | F                  | 40-7-00                | 4: 4-7: =:                   | 4-,010,010                   |                                               |                                    |
| 0224 - SPECIAL EVENTS                 |                    |                        |                              |                              | (\$667,978)                                   | \$7,245,109                        |
|                                       | Revenue            | (\$17,150)             | (\$663,320)                  | \$0                          |                                               |                                    |
|                                       | Expense            | \$688,123              | \$8,576,407                  | \$15,048,862                 |                                               |                                    |
| 0227 - MUSEUM MEMBERSHIP FUND         |                    |                        |                              |                              | (\$642,614)                                   | (\$682,740)                        |
|                                       | Revenue            | (\$46,543)             | (\$107,162)                  | (\$79,000)                   | (\$\psi \frac{12}{2} \psi \frac{1}{2} \right) | (\$00 <b>2</b> ), 10)              |
|                                       | Expense            | \$10,335               | \$67,035                     | \$237,723                    |                                               |                                    |
|                                       |                    |                        |                              |                              |                                               |                                    |
| 0231 - SENIOR SERVICES                | 7                  | (04 = 000)             | (4.04.204)                   | (0.00.400)                   | (\$34,681)                                    | (\$90,901)                         |
|                                       | Revenue            | (\$17,033)             | (\$606,286)                  | (\$687,100)                  |                                               |                                    |
|                                       | Expense            | \$50,139               | \$550,066                    | \$752,400                    |                                               |                                    |
| 0235 - FIRE SPECIAL REVENUE           |                    |                        |                              |                              | (\$408,607)                                   | (\$509,890)                        |
|                                       | Revenue            | (\$1,725)              | (\$186,369)                  | (\$133,289)                  |                                               |                                    |
|                                       | Expense            | \$2,082                | \$85,086                     | \$275,448                    |                                               |                                    |
| 0220 LIDDADY                          |                    |                        |                              |                              | (# <b>22</b> 0 (E0)                           | (#7E0 (04)                         |
| 0239 - LIBRARY                        | Revenue            | (\$16,486)             | (\$3,861,435)                | (\$4,080,036)                | (\$228,658)                                   | (\$759,604)                        |
|                                       | Expense            | \$365,626              | \$3,330,489                  | \$4,079,973                  |                                               |                                    |
|                                       | 1                  | , . 20                 | . ,,                         | . , ,                        |                                               |                                    |
| 0241 - MUSEUM                         |                    |                        |                              |                              | (\$97,648)                                    | (\$170,350)                        |
|                                       | Revenue            | (\$2,916)              | (\$1,056,364)                | (\$1,382,904)                |                                               |                                    |
|                                       | Expense            | \$82,988               | \$983,662                    | \$1,278,387                  |                                               |                                    |
|                                       |                    |                        |                              |                              |                                               |                                    |