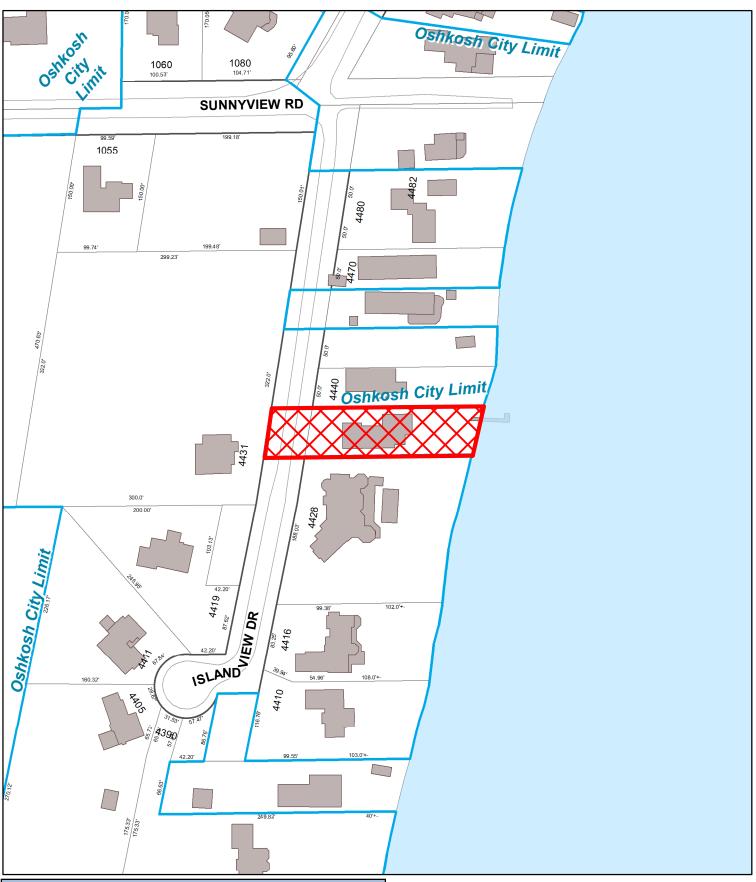

- Res 24-662 Approve Land Disposition of Part of 17 Church Avenue (400 Block West Parking 31. Lot) to 110 Algoma Boulevard (Plan Commission Recommends Approval) 32. Res 24-663 Approve Class "B" Beer Fermented Malt Beverage 33. Res 24-664 Approve Special Class "B" License(s) I. ITEMS REMOVED FROM CONSENT AGENDA J. PENDING ORDINANCES 34. Ord 24-665 Approve Request to Annex to the City from the Town of Oshkosh, 4434 Island View Drive, Parcel 01805930000 (Plan Commission Recommends Approval) 35. Ord 24-666 Amend Section 27A-11 of the Municipal Code to Update Parking Regulations on South Main Street Between the Fox River and W. 9th Avenue (Transportation Committee Recommends Approval) Ord 24-667 Amend Section 27A-11 of the Municipal Code to Extend No Parking Regulations on 36. the West Side of Dove Street (Transportation Committee Recommends Approval) *37*.