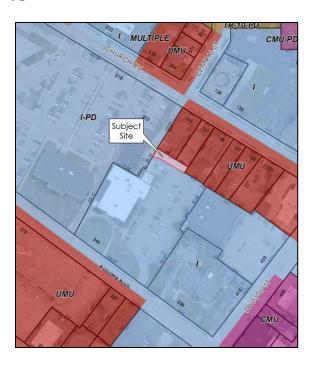

|                                       | ACCOUNT            | CURRENT<br>MONTH | YTD ACTUAL           | BUDGET                  | BEGINNING FUND<br>BALANCE | YTD FUND<br>BALANCE |
|---------------------------------------|--------------------|------------------|----------------------|-------------------------|---------------------------|---------------------|
| 0519 - TIF #33 LAMICO REDEVELOPMENT   |                    |                  |                      |                         | (\$282,021)               | (\$362,586)         |
|                                       | Revenue            | \$0              | (\$322,655)          | (\$292,400)             |                           | (, , ,              |
|                                       | Expense            | \$241,940        | \$242,090            | \$230,200               |                           |                     |
|                                       |                    |                  |                      |                         |                           |                     |
| 0520 - TIF #24 OSHKOSH CORP E-COAT    | D                  | ¢0               | (#240.166)           | (# <b>2</b> (0,000)     | (\$6,208)                 | (\$246,224)         |
|                                       | Revenue<br>Expense | \$0<br>\$0       | (\$240,166)<br>\$150 | (\$260,000)<br>\$80,200 |                           |                     |
|                                       | Expense            | ΦΟ               | \$150                | \$60,200                |                           |                     |
| 0522 - TIF #14 MERCY MEDICAL CENTER   |                    |                  |                      |                         | (\$1,039,261)             | (\$1,315,438)       |
|                                       | Revenue            | \$0              | (\$603,194)          | (\$585,115)             |                           |                     |
|                                       | Expense            | \$333,111        | \$327,017            | \$691,150               |                           |                     |
| OFOA THE #4F BARK BLAZA COMMERCE CT   |                    |                  |                      |                         | (#2.005.44)               | (#2.251.025)        |
| 0524 - TIF #15 PARK PLAZA COMMERCE ST | Revenue            | \$0              | (\$266,342)          | (\$260,000)             | (\$3,085,646)             | (\$3,351,837)       |
|                                       | Expense            | \$0              | \$150                | \$130,200               |                           |                     |
|                                       | zxperioe           | Ψ0               | <b>\$100</b>         | \$150 <b>,2</b> 00      |                           |                     |
| 0526 - TIF #16 100 BLOCK REDEVELOPMNT |                    |                  |                      |                         | (\$639,430)               | (\$792,107)         |
|                                       | Revenue            | \$0              | (\$152,827)          | (\$150,600)             |                           |                     |
|                                       | Expense            | \$0              | \$150                | \$85,200                |                           |                     |
| 0528 - TIF #19 NW INDUSTRIAL EXPANSN  |                    |                  |                      |                         | (#002.4 <b>2</b> 0)       | (#1 101 (0()        |
| 0528 - 11F #19 NW INDUSTRIAL EXPANSIN | Revenue            | \$0              | (\$291,742)          | (\$301,000)             | (\$903,429)               | (\$1,191,696)       |
|                                       | Expense            | \$0              | \$3,475              | \$150                   |                           |                     |
|                                       | 1                  |                  | , ,                  |                         |                           |                     |
| 0529 - TIF #08 S AVIATION             |                    |                  |                      |                         | (\$28,964)                | (\$28,746)          |
|                                       | Revenue            | \$0              | \$0                  | \$0                     |                           |                     |
|                                       | Expense            | \$0              | \$218                | \$5,435                 |                           |                     |
| 0530 - TIF #17 CITY CENTER REDEVELOP  |                    |                  |                      |                         | (¢E72.740)                | (¢224 E70)          |
| 0550 - TIF #17 CITT CENTER REDEVELOT  | Revenue            | \$0              | (\$374,963)          | (\$368,000)             | (\$573,740)               | (\$824,579)         |
|                                       | Expense            | \$0              | \$124,125            | \$347,200               |                           |                     |
|                                       | 1                  |                  | , ,                  | ,                       |                           |                     |
| 0532 - TIF #18 SOUTH WEST INDUSTRIAL  |                    |                  |                      |                         | \$126,138                 | (\$453,495)         |
|                                       | Revenue            | \$0              | (\$580,384)          | (\$579,300)             |                           |                     |
|                                       | Expense            | \$0              | \$750                | \$41,400                |                           |                     |
| 0533 - TIF #10 MAIN & WASH            |                    |                  |                      |                         | \$26,550                  | \$61,046            |
| 0555 - III #10 MAIN & WASII           | Revenue            | \$0              | \$0                  | \$0                     | Ψ20,330                   | \$01,040            |
|                                       | Expense            | \$0              | 34,496.00            | \$0                     |                           |                     |
|                                       | •                  |                  |                      |                         |                           |                     |
| 0534 - TIF #20 SOUTH SHORE REDEVELOP  |                    |                  |                      |                         | (\$2,761,099)             | (\$2,615,932)       |
|                                       | Revenue            | \$0              | (\$1,049)            | \$0                     |                           |                     |
|                                       | Expense            | \$120,864        | \$146,216            | \$4,556,135             |                           |                     |
| 0535 - TIF #11 OSH OFFICE CENTR       |                    |                  |                      |                         | (\$62,915)                | (\$22,690)          |
|                                       | Revenue            | \$0              | \$0                  | \$0                     | (40=,710)                 | (+,000)             |
|                                       | Expense            | \$0              | \$40,225             | \$0                     |                           |                     |
|                                       |                    |                  |                      |                         |                           |                     |
| 0536 - TIF #21 FOX RIVER CORR         | _                  |                  | 4                    |                         | (\$540,501)               | (\$878,912)         |
|                                       | Revenue            | \$0              | (\$524,381)          | (\$505,000)             |                           |                     |
|                                       | Expense            | \$0              | \$185,970            | \$816,200               |                           |                     |
|                                       |                    |                  |                      |                         |                           |                     |