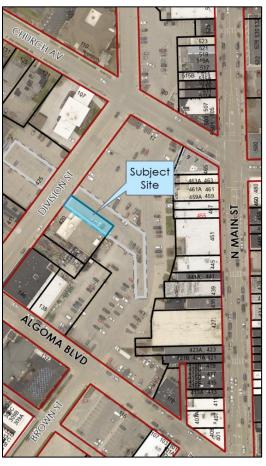

- Res 24-662 Approve Land Disposition of Part of 17 Church Avenue (400 Block West Parking 31. Lot) to 110 Algoma Boulevard (Plan Commission Recommends Approval) 32. Res 24-663 Approve Class "B" Beer Fermented Malt Beverage 33. Res 24-664 Approve Special Class "B" License(s) I. ITEMS REMOVED FROM CONSENT AGENDA J. PENDING ORDINANCES 34. Ord 24-665 Approve Request to Annex to the City from the Town of Oshkosh, 4434 Island View Drive, Parcel 01805930000 (Plan Commission Recommends Approval) 35. Ord 24-666 Amend Section 27A-11 of the Municipal Code to Update Parking Regulations on South Main Street Between the Fox River and W. 9th Avenue (Transportation Committee Recommends Approval) Ord 24-667 Amend Section 27A-11 of the Municipal Code to Extend No Parking Regulations on 36. the West Side of Dove Street (Transportation Committee Recommends Approval) *37*.