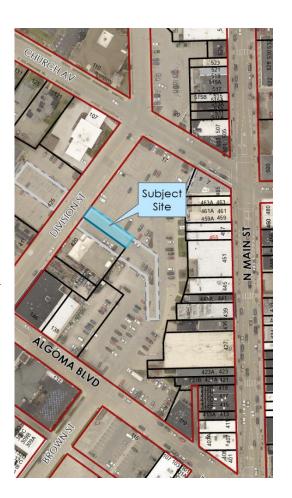

# GENERAL FUND EXPENDITURES UNAUDITED BUDGET STATEMENT FOR THE MONTH ENDED OCTOBER 31, 2024

|                                     | 2023         |              |             |           | 2024          |              |             |          |
|-------------------------------------|--------------|--------------|-------------|-----------|---------------|--------------|-------------|----------|
|                                     |              |              | SEPTEMBER   |           |               |              | SEPTEMBER   |          |
| EXPENDITURES BY DEPARTMENTS         | 2023 BUDGET  | YEAR TO DATE | 2023        | % BUDGET  | 2024 BUDGET   | YEAR TO DATE | 2024        | % BUDGET |
| 0100 - GENERAL FUND                 | \$54,718,318 | \$45,672,604 | \$3,635,349 | 83.47%    | \$57,014,671  | \$42,684,941 | \$3,971,742 | 74.87%   |
| 01 - GENERAL GOVERNMENT             |              |              |             |           |               |              |             |          |
| 01000010 - CITY COUNCIL             | \$67,400     | \$47,584     | \$4,623     | 70.60%    | \$65,702      | \$50,436     | \$3,062     | 76.77%   |
| 01000020 - CITY MANAGER             | \$343,400    | \$238,840    | \$23,812    | 69.55%    | \$334,194     | \$242,857    | \$22,504    | 72.67%   |
| 01000030 - CITY ATTORNEY            | \$515,900    | \$402,242    | \$37,857    | 77.97%    | \$550,498     | \$418,767    | \$39,511    | 76.07%   |
| 01000040 - HUMAN RESOURCES          | \$803,700    | \$652,495    | \$75,654    | 81.19%    | \$902,490     | \$724,313    | \$78,900    | 80.26%   |
| 01000050 - CITY CLERK               | \$274,650    | \$243,011    | \$21,774    | 88.48%    | \$358,802     | \$245,829    | \$22,028    | 68.51%   |
| 01000060 - ELECTIONS                | \$122,700    | \$86,928     | \$3         | 70.85%    | \$209,686     | \$108,080    | \$1,863     | 51.54%   |
| 01000071 - FINANCE ADMINISTRATION   | \$878,100    | \$717,006    | \$71,116    | 81.65%    | \$985,438     | \$746,453    | \$70,099    | 75.75%   |
| 01000072 - TAXES & INTEREST         | \$60,000     | \$105,294    | \$4,641     | 175.49%   | \$70,000      | \$68,407     | \$10,260    | 97.72%   |
| 01000090 - PURCHASING               | \$303,100    | \$255,007    | \$24,984    | 84.13%    | \$332,394     | \$259,819    | \$25,066    | 78.17%   |
| 01000110 - INFORMATION TECH DIV     | \$1,676,100  | \$1,464,920  | \$82,274    | 87.40%    | \$1,841,515   | \$1,551,581  | \$97,465    | 84.26%   |
| 01000120 - INSURANCE                | \$1,109,400  | \$1,053,884  | \$16,338    | 95.00%    | \$1,132,989   | \$1,062,919  | \$2,305     | 93.82%   |
| 01000130 - FACILITY MAINTENANCE     | \$900,494    | \$813,340    | \$93,482    | 90.32%    | \$1,456,367   | \$1,007,543  | \$109,298   | 69.18%   |
| 01000150 - OSHKOSH MEDIA            | \$309,100    | \$250,730    | \$12,321    | 81.12%    | \$328,655     | \$271,655    | \$25,117    | 82.66%   |
| 02 - PUBLIC SAFETY                  | . ,          |              |             |           |               | . ,          |             |          |
| 01000211 - POLICE                   | \$15,972,289 | \$12,153,570 | \$1,133,372 | 76.09%    | \$17,570,837  | \$13,300,173 | \$1,252,663 | 75.69%   |
| 01000214 - ANIMAL CARE              | \$102,400    | \$102,398    | \$0         | 100.00%   | \$105,000     | \$104,958    | \$0         | 99.96%   |
| 01000217 - AUXILIARY POLICE         | \$6,800      | \$2,825      | \$38        | 41.54%    | \$6,300       | \$2,550      | \$934       | 40.48%   |
| 01000218 - CROSSING GUARDS          | \$108,300    | \$66,680     | \$9,393     | 61.57%    | \$112,612     | \$67,100     | \$9,140     | 59.59%   |
| 01000230 - FIRE DEPARTMENT          | \$15,040,000 | \$12,732,944 | \$1,205,408 | 84.66%    | \$16,765,811  | \$12,747,517 | \$1,233,208 | 76.03%   |
| 01000240 - AMBULANCE                | \$375,000    | \$0          | \$0         | 0.00%     | \$396,775     | \$134.019    | \$12,625    | 33.78%   |
| 01000250 - HYDRANT RENTAL           | \$650,000    | \$541,667    | \$54,167    | 83.33%    | \$650,000     | \$541,667    | \$54,167    | 83.33%   |
| 01000290 - POLICE & FIRE COMMISSION |              | \$21,740     | \$492       | 77.09%    | \$50,200      | \$30,338     | \$4,167     | 60.43%   |
| 03 - PUBLIC WORKS                   |              | . ,          | <u>.</u>    |           | . ,           |              |             |          |
| 01000410 - PW ADMINISTRATION        | \$236,900    | \$187,961    | \$17,803    | 79.34%    | \$263,726     | \$212,588    | \$20,249    | 80.61%   |
| 01000420 - ENGINEERING              | \$1,466,767  | \$1,005,835  | \$95,448    | 68.58%    | \$1,394,472   | \$1.038,955  | \$128.012   | 74.51%   |
| 01000430 - STREETS                  | \$2,728,967  | \$2,169,125  | \$141,911   | 79.49%    | \$3,184,061   | \$2,024,625  | \$162,199   | 63.59%   |
| 01000450 - CENTRAL GARAGE           | \$438,200    | \$424,330    | \$46,509    | 96.83%    | \$659,953     | \$356,952    | \$35,916    | 54.09%   |
| 04 - TRANSPORTATION                 | 4            | 4-2-7        | 4 -0,000    |           | 4.0.7,        | 4000,000     | 400,100     |          |
| 01000801 - ELECTRICAL               | \$675,500    | \$558,187    | \$51,474    | 82.63%    | \$773,456     | \$535,403    | \$53,039    | 69.22%   |
| 01000810 - SIGN                     | \$235,100    | \$197,079    | \$14,449    | 83.83%    | \$273,850     | \$208,119    | \$24,794    | 76.00%   |
| 06 - CULTURE & RECREATION           | 4_00,000     | 4/           | 4,          |           | 42.0,000      | 4200/220     | 4,          |          |
| 01000610 - PARKS                    | \$2,210,265  | \$1,774,222  | \$156,493   | 80.27%    | \$2,813,144   | \$2,057,942  | \$223,857   | 73.15%   |
| 01000620 - FORESTRY                 | \$489,600    | \$383,718    | \$30,053    | 78.37%    | \$647,007     | \$463,994    | \$56,538    | 71.71%   |
| 07 - CONSERVATION & DEVELOPMENT     | Ψ103/000     | φοοογ, 10    | φοσίσου     | 7 0.07 70 | ψο 17 / ο ο . | φιουμοί      | 450,555     | 71.70    |
| 01000080 - CITY ASSESSOR            | \$772,100    | \$398,200    | \$44,829    | 51.57%    | \$757,505     | \$469,962    | \$34,451    | 62.04%   |
| 01000730 - ECONOMIC DEVELOPMENT     | \$692,526    | \$524,722    | \$47,577    | 75.77%    | \$742,059     | \$551,178    | \$52,401    | 74.28%   |
| 01000740 - PLANNING                 | \$781,312    | \$570,630    | \$55,865    | 73.03%    | \$856,819     | \$614,981    | \$58,443    | 71.77%   |
| 08 - UNCLASSIFIED                   | ψ, 01,012    | φο, ο,οοο    | ψου,ουσ     | 70.0070   | ψοσο,σ17      | φ011,701     | ψου,110     | 71.770   |
| 01000911 - PATRIOTIC CELEBRATION    | \$24,100     | \$28,015     | \$0         | 116.24%   | \$24,100      | \$23,884     | \$0         | 99.11%   |
| 01000914 - UNCLASSIFIED             | \$4,319,950  | \$5,497,473  | \$61,188    | 127.26%   | \$398,255     | \$439,376    | \$47,463    | 110.33%  |
| Grand Total                         | \$54,718,318 | \$45,672,604 | \$3,635,349 | 83.47%    | \$57,014,671  | \$42,684,941 | \$3,971,742 | 74.87%   |
|                                     | . , -,-=-    | . , ,        | . ,         |           | . ,. , =      | . , ,        |             |          |

3

| 0201 - SENIOR SERVICES REVOLVING FUND | ACCOUNT            | CURRENT<br>MONTH       | YTD ACTUAL                   | BUDGET                       | BEGINNING FUND<br>BALANCE<br>(\$173,222)      | YTD FUND<br>BALANCE<br>(\$192,419) |
|---------------------------------------|--------------------|------------------------|------------------------------|------------------------------|-----------------------------------------------|------------------------------------|
| 0201 - SENIOR SERVICES REVOLVING FUND | Revenue            | (\$4,428)              | (\$54,679)                   | (\$64,000)                   | (\$173,222)                                   | (\$192,419)                        |
|                                       | Expense            | \$9,155                | \$35,482                     | \$63,017                     |                                               |                                    |
|                                       |                    |                        |                              |                              | 4                                             | (+                                 |
| 0202 - CDBG REVOLVING LOAN FUND       | Revenue            | (\$400)                | (\$234,301)                  | (\$250,000)                  | (\$222,261)                                   | (\$330,276)                        |
|                                       | Expense            | \$11,594               | \$126,287                    | \$249,999                    |                                               |                                    |
|                                       | F                  | 4/                     | 40/-01                       | 4,                           |                                               |                                    |
| 0209 - BUSINESS IMPROVEMENT DISTRICT  |                    |                        |                              |                              | (\$115,324)                                   | (\$158,083)                        |
|                                       | Revenue            | (\$11,444)             | (\$187,878)                  | (\$222,110)                  |                                               |                                    |
|                                       | Expense            | \$21,062               | \$145,119                    | \$255,000                    |                                               |                                    |
| 0211 - RECYCLING                      |                    |                        |                              |                              | (\$2,929,299)                                 | (\$3,345,767)                      |
|                                       | Revenue            | (\$4,113)              | (\$1,126,035)                | (\$1,138,000)                | (4-///                                        | (40,0 10,1 01)                     |
|                                       | Expense            | \$123,296              | \$709,567                    | \$1,113,722                  |                                               |                                    |
|                                       |                    |                        |                              |                              |                                               |                                    |
| 0212 - GARBAGE COLLECTION & DISPOSAL  | D                  | (04.150)               | (#1 505 45()                 | (#1.005.000)                 | \$45,794                                      | (\$296,644)                        |
|                                       | Revenue<br>Expense | (\$4,158)<br>\$140,614 | (\$1,787,476)<br>\$1,445,037 | (\$1,805,000)<br>\$1,800,291 |                                               |                                    |
|                                       | Experise           | \$140,014              | \$1,440,007                  | \$1,000,291                  |                                               |                                    |
| 0215 - POLICE SPECIAL FUNDS           |                    |                        |                              |                              | (\$298,048)                                   | (\$956,228)                        |
|                                       | Revenue            | (\$519,718)            | (\$787,827)                  | (\$141,431)                  |                                               |                                    |
|                                       | Expense            | \$2,202                | \$129,647                    | \$277,970                    |                                               |                                    |
| OCCC CERET LIGHTING FUND              |                    |                        |                              |                              | (4222 220)                                    | (#400 F02)                         |
| 0223 - STREET LIGHTING FUND           | Revenue            | \$0                    | (\$1,060,300)                | (\$1,060,300)                | (\$223,220)                                   | (\$498,793)                        |
|                                       | Expense            | \$84,106               | \$784,727                    | \$1,090,876                  |                                               |                                    |
|                                       | F                  | 40-7-00                | 4: 4-7: =:                   | 4-,010,010                   |                                               |                                    |
| 0224 - SPECIAL EVENTS                 |                    |                        |                              |                              | (\$667,978)                                   | \$7,245,109                        |
|                                       | Revenue            | (\$17,150)             | (\$663,320)                  | \$0                          |                                               |                                    |
|                                       | Expense            | \$688,123              | \$8,576,407                  | \$15,048,862                 |                                               |                                    |
| 0227 - MUSEUM MEMBERSHIP FUND         |                    |                        |                              |                              | (\$642,614)                                   | (\$682,740)                        |
|                                       | Revenue            | (\$46,543)             | (\$107,162)                  | (\$79,000)                   | (\$\psi \frac{12}{2} \psi \frac{1}{2} \right) | (\$00 <b>2</b> ), 10)              |
|                                       | Expense            | \$10,335               | \$67,035                     | \$237,723                    |                                               |                                    |
|                                       |                    |                        |                              |                              |                                               |                                    |
| 0231 - SENIOR SERVICES                | 7                  | (04 = 000)             | (4.04.204)                   | (0.00.400)                   | (\$34,681)                                    | (\$90,901)                         |
|                                       | Revenue            | (\$17,033)             | (\$606,286)                  | (\$687,100)                  |                                               |                                    |
|                                       | Expense            | \$50,139               | \$550,066                    | \$752,400                    |                                               |                                    |
| 0235 - FIRE SPECIAL REVENUE           |                    |                        |                              |                              | (\$408,607)                                   | (\$509,890)                        |
|                                       | Revenue            | (\$1,725)              | (\$186,369)                  | (\$133,289)                  |                                               |                                    |
|                                       | Expense            | \$2,082                | \$85,086                     | \$275,448                    |                                               |                                    |
| 0220 LIDDADY                          |                    |                        |                              |                              | (# <b>22</b> 0 (E0)                           | (#7E0 (04)                         |
| 0239 - LIBRARY                        | Revenue            | (\$16,486)             | (\$3,861,435)                | (\$4,080,036)                | (\$228,658)                                   | (\$759,604)                        |
|                                       | Expense            | \$365,626              | \$3,330,489                  | \$4,079,973                  |                                               |                                    |
|                                       | 1                  | , . 20                 | . ,,                         | . , ,                        |                                               |                                    |
| 0241 - MUSEUM                         |                    |                        |                              |                              | (\$97,648)                                    | (\$170,350)                        |
|                                       | Revenue            | (\$2,916)              | (\$1,056,364)                | (\$1,382,904)                |                                               |                                    |
|                                       | Expense            | \$82,988               | \$983,662                    | \$1,278,387                  |                                               |                                    |
|                                       |                    |                        |                              |                              |                                               |                                    |