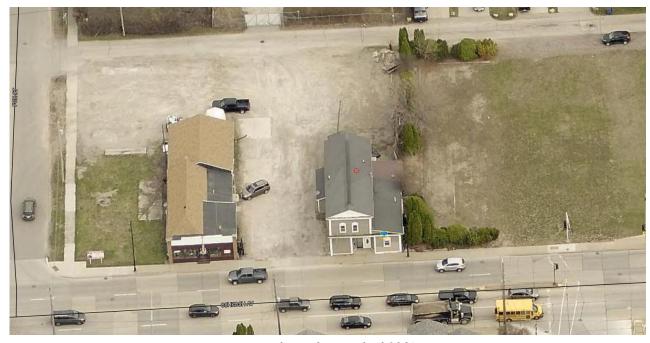

Motion to approve the use of Facility Improvement Funds for the rehabilitation of a damaged painting, air purifiers in study rooms and recognition of employees who worked on the new Oshkosh Public Library website and to approve use of Library Development funds for winter reading program materials as described in the director's memo.