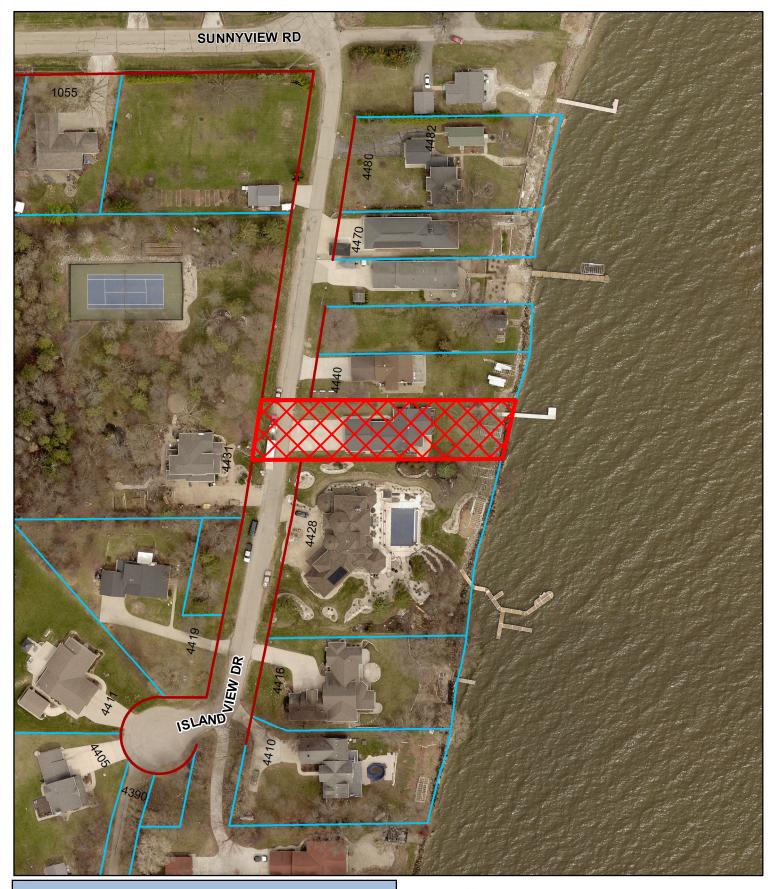

- Res 24-662 Approve Land Disposition of Part of 17 Church Avenue (400 Block West Parking 31. Lot) to 110 Algoma Boulevard (Plan Commission Recommends Approval) 32. Res 24-663 Approve Class "B" Beer Fermented Malt Beverage 33. Res 24-664 Approve Special Class "B" License(s) I. ITEMS REMOVED FROM CONSENT AGENDA J. PENDING ORDINANCES 34. Ord 24-665 Approve Request to Annex to the City from the Town of Oshkosh, 4434 Island View Drive, Parcel 01805930000 (Plan Commission Recommends Approval) 35. Ord 24-666 Amend Section 27A-11 of the Municipal Code to Update Parking Regulations on South Main Street Between the Fox River and W. 9th Avenue (Transportation Committee Recommends Approval) Ord 24-667 Amend Section 27A-11 of the Municipal Code to Extend No Parking Regulations on 36. the West Side of Dove Street (Transportation Committee Recommends Approval) *37*.