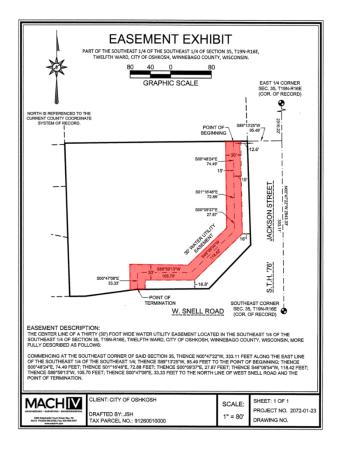

- and Laterals (New and Relay), and Storm Sewer Main and Laterals (New and Relay) Relating to Contract No. 24-02 / 543 Waugoo Avenue with Signed Waiver
- 18. Res 24-649 Approve Acceptance of Waiver of Special Assessment Notices and Hearings for New Water Service and New Sanitary Sewer Lateral Relating to Contract No. 24-01
- 19. Res 24-650 Approve Acceptance of Waiver of Special Assessment Notices and Hearings for Sanitary Sewer Lateral Relay Relating to Contract No. 24-07
- 20. Res 24-651 Amend Final Resolution for Special Assessments for Concrete Pavement, Asphalt Pavement, Sidewalk (New and Rehabilitation), Driveway Aprons, Sanitary Sewer Main and Laterals (New and Relay), Water Main and Laterals (New and Relay), and Storm Sewer Main and Laterals (New and Relay) Relating to Contract No. 24-07 / 616 Prospect Avenue with Signed Waiver
- 21. Res 24-652 Approve CIP Amendment and Approve Revision #1 to State/Municipal Financial Agreement with the Wisconsin Department of Transportation for the Resurfacing of Jackson Street from Murdock Avenue to I-41
- **22.** Res 24-653 Award Bid for Public Works Contract No. 25-08 to Dorner, Inc. for Central Street Reconstruction (\$2,502,349.20)
- 23. Res 24-654 Approve Professional Services Agreement with Robert E. Lee & Associates, Inc. for 2025 Environmental Monitoring Services -- Knapp Street Quarries Landfill (License 4624), Kienast-Paulus Quarries Landfill (License 4634), and Timmerman Farm Landfill (License 4203) (\$109,749)
- 24. Res 24-655 Authorize the Director of Community Development to Sign Documentation Required for Environmental Reviews Associated with Projects Funded by Community Development Block Grant Funds
- 25. Res 24-656 Accept Sidewalk Easement at the Northeasterly Corner of South Main Street and East 7th Avenue (600 South Main Street) (Plan Commission Recommends Approval)
- 26. Res 24-657 Accept Access Easement at 420 Division Street Adjacent to the 400 Block West Parking Lot Located Over Part of the Southeasterly Portion of Vacated Ivy Place West of Division Street from Stapel Properties LLC (Plan Commission Recommends Approval)
- 27. Res 24-658 Grant Access Easement at 17 Church Avenue (400 Block West Parking Lot)
  Located Over Part of the Northerly Portion of Vacated Ivy Place West of Division
  Street to 420 Division Street (Stapel Properties LLC) (Plan Commission Recommends Approval)
- 28. Res 24-659 Accept Water Main Easement at the Northwest Corner of West Snell Road and Jackson Street (Parcel 1260010000) from Snell Holdings LLC (Plan Commission Recommends Approval)
- **29.** Res 24-660 Approve Specific Implementation Plan Amendment for Drive-Through Sign at 525 South Washburn Street (Plan Commission Recommends Approval)
- **30.** Res 24-661 Approve Land Acquisitions from Part of 110 Algoma Boulevard and 138 Algoma Boulevard (Plan Commission Recommends Approval)