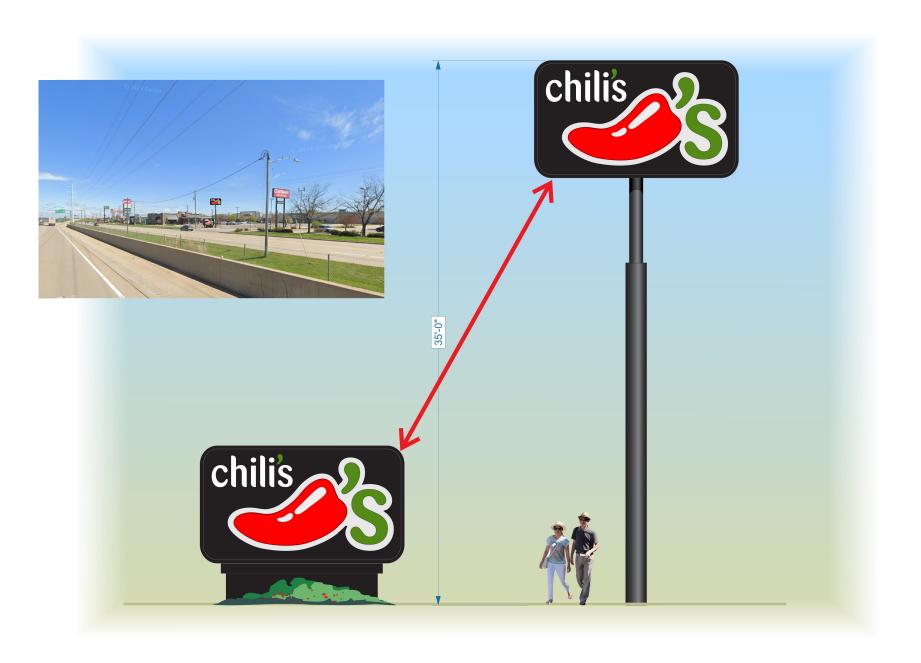

Account Rep:

Project Manager: Paul Karlin

Melanie Gray

Joe Dunavan

Project / Location



Location #CH1658 1300 S. Koeller Street Oshkosh, WI 54902

Underwriters Laboratories Inc. P COMPONENTS AND SHALL MEET ALL N.E.C. STANDARDS ALL ELECTRICAL SIGNS ARE TO COMPLY WITH U.L. 48 AND ARTICLE 600 OF THE N.E.C. STANDARDS, INCLUDING THE PROPER GROUNDING AND BONDING OF ALL SIGNS

Client Approval/Date:

#### Landlord Approval/Date

Date:

This original drawing is provided as part of a reproduced without the written permission of Federal Heath Sign Company LLC or its authorized agent. © FHSC

Colors Depicted In This Rendering May Not Match Actual Material Finishes. Refer To Product Samples For Exact Color Match.

Job Number: 23-89299-10

Aug 2024

Sheet Number: 1 Of 1

23-89299-10 Design Number



SIP AMENDMENT 1290 S KOELLER ST PC: 12-3-2024

PH 1280 KOELLER ST LLC ATTN: PAUL REYSEN CPA 6737 W WASHINGTON ST STE 3440 MILWAUKEE WI 53214-5648

IHOP PROPERTY LLC 10 W WALNUT ST 5TH FLR PASADENA CA 91103-3633 AGREE CENTRAL LLC 32301 WOODWARD AVE ROYAL OAK MI 48073-0946

GST EXEMPT TRUST 1570 THE ALAMEDA STE 315 SAN JOSE CA 95126-2305 SAVINGS SQUARE PARTNERS 10960 WILSHIRE BLVD FL 7 LOS ANGELES CA 90024-3710

KOELLER PROPERTIES LLC ETAL 670 N COMMERCIAL ST STE 303 MANCHESTER NH 3101-1149





# ZONING MAP 1290 S KOELLER ST



1 in = 500 ft

Printing Date: 11/4/2024

Prepared by: City of Oshkosh, WI





# AERIAL MAP 1290 S KOELLER ST

City of Oshkosh maps and data are intended to be used for general identification purposes only, and the City of Oshkos assumes no liability for the accura