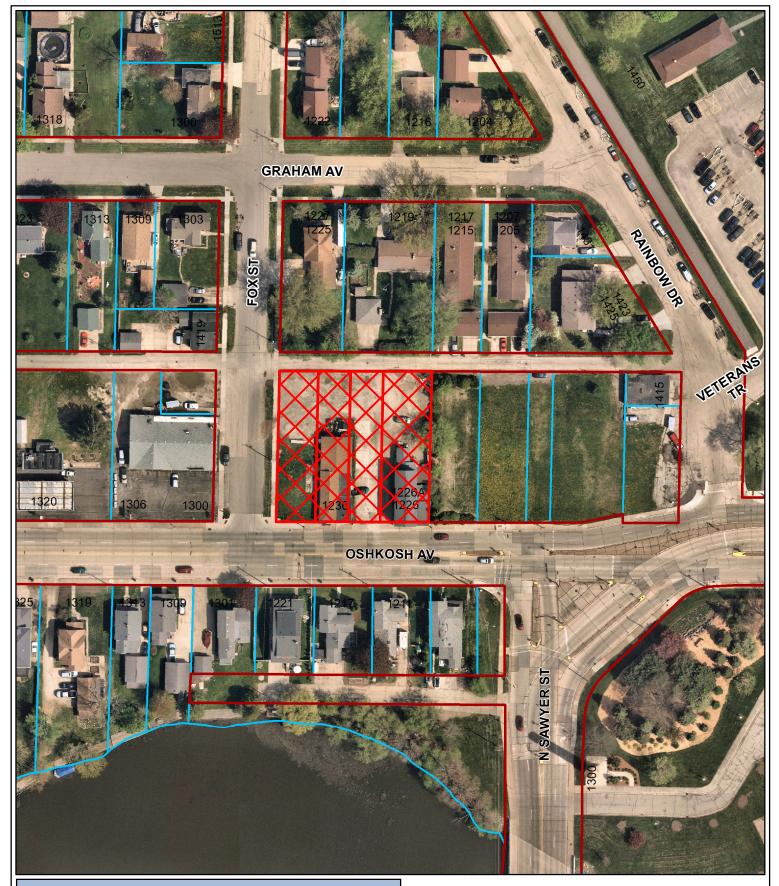

Motion to approve the use of Facility Improvement Funds for the rehabilitation of a damaged painting, air purifiers in study rooms and recognition of employees who worked on the new Oshkosh Public Library website and to approve use of Library Development funds for winter reading program materials as described in the director's memo.