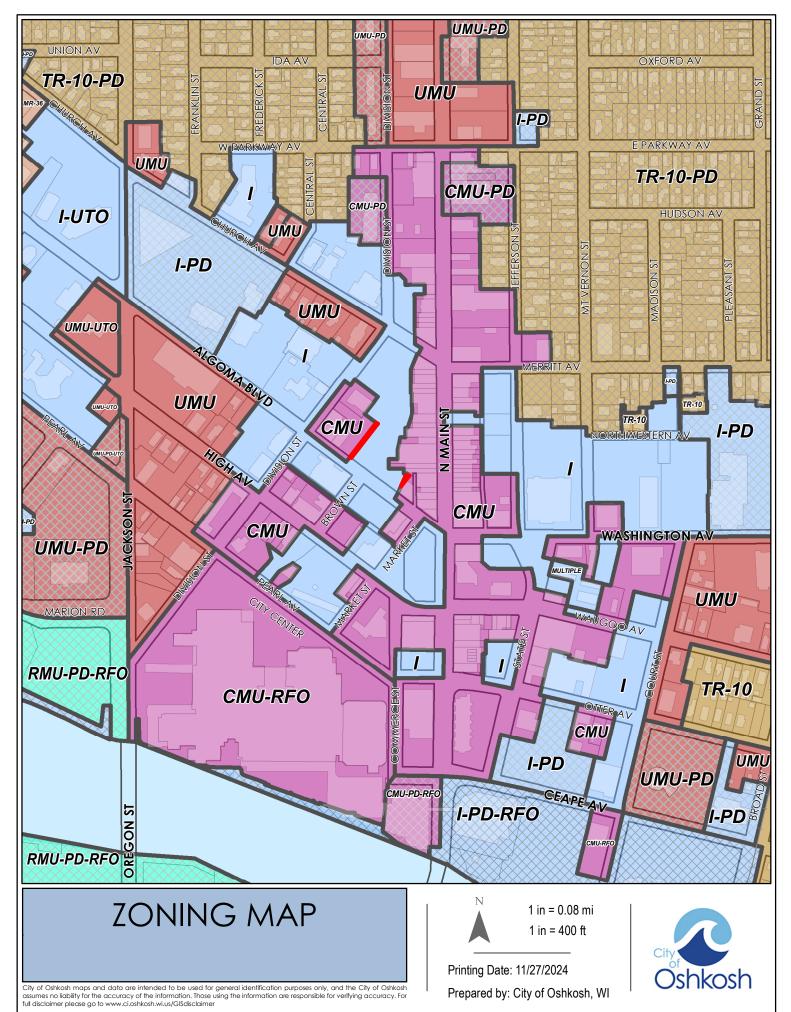

|                                       | ACCOUNT            | CURRENT<br>MONTH | YTD ACTUAL           | BUDGET                  | BEGINNING FUND<br>BALANCE | YTD FUND<br>BALANCE |
|---------------------------------------|--------------------|------------------|----------------------|-------------------------|---------------------------|---------------------|
| 0519 - TIF #33 LAMICO REDEVELOPMENT   |                    |                  |                      |                         | (\$282,021)               | (\$362,586)         |
|                                       | Revenue            | \$0              | (\$322,655)          | (\$292,400)             |                           | (, , ,              |
|                                       | Expense            | \$241,940        | \$242,090            | \$230,200               |                           |                     |
|                                       |                    |                  |                      |                         |                           |                     |
| 0520 - TIF #24 OSHKOSH CORP E-COAT    | D                  | ¢0               | (#240.166)           | (# <b>2</b> (0,000)     | (\$6,208)                 | (\$246,224)         |
|                                       | Revenue<br>Expense | \$0<br>\$0       | (\$240,166)<br>\$150 | (\$260,000)<br>\$80,200 |                           |                     |
|                                       | Expense            | ΦΟ               | \$150                | \$60,200                |                           |                     |
| 0522 - TIF #14 MERCY MEDICAL CENTER   |                    |                  |                      |                         | (\$1,039,261)             | (\$1,315,438)       |
|                                       | Revenue            | \$0              | (\$603,194)          | (\$585,115)             |                           |                     |
|                                       | Expense            | \$333,111        | \$327,017            | \$691,150               |                           |                     |
| OFOA THE #4F BARK BLAZA COMMERCE CT   |                    |                  |                      |                         | (#2.005.44)               | (#2.251.025)        |
| 0524 - TIF #15 PARK PLAZA COMMERCE ST | Revenue            | \$0              | (\$266,342)          | (\$260,000)             | (\$3,085,646)             | (\$3,351,837)       |
|                                       | Expense            | \$0              | \$150                | \$130,200               |                           |                     |
|                                       | zxperioe           | Ψ0               | <b>\$100</b>         | \$150 <b>,2</b> 00      |                           |                     |
| 0526 - TIF #16 100 BLOCK REDEVELOPMNT |                    |                  |                      |                         | (\$639,430)               | (\$792,107)         |
|                                       | Revenue            | \$0              | (\$152,827)          | (\$150,600)             |                           |                     |
|                                       | Expense            | \$0              | \$150                | \$85,200                |                           |                     |
| 0528 - TIF #19 NW INDUSTRIAL EXPANSN  |                    |                  |                      |                         | (#002.4 <b>2</b> 0)       | (#1 101 (0()        |
| 0528 - 11F #19 NW INDUSTRIAL EXPANSIN | Revenue            | \$0              | (\$291,742)          | (\$301,000)             | (\$903,429)               | (\$1,191,696)       |
|                                       | Expense            | \$0              | \$3,475              | \$150                   |                           |                     |
|                                       | 1                  |                  | , ,                  |                         |                           |                     |
| 0529 - TIF #08 S AVIATION             |                    |                  |                      |                         | (\$28,964)                | (\$28,746)          |
|                                       | Revenue            | \$0              | \$0                  | \$0                     |                           |                     |
|                                       | Expense            | \$0              | \$218                | \$5,435                 |                           |                     |
| 0530 - TIF #17 CITY CENTER REDEVELOP  |                    |                  |                      |                         | (¢E72.740)                | (¢224 E70)          |
| 0550 - TIF #17 CITT CENTER REDEVELOT  | Revenue            | \$0              | (\$374,963)          | (\$368,000)             | (\$573,740)               | (\$824,579)         |
|                                       | Expense            | \$0              | \$124,125            | \$347,200               |                           |                     |
|                                       | 1                  |                  | , ,                  | ,                       |                           |                     |
| 0532 - TIF #18 SOUTH WEST INDUSTRIAL  |                    |                  |                      |                         | \$126,138                 | (\$453,495)         |
|                                       | Revenue            | \$0              | (\$580,384)          | (\$579,300)             |                           |                     |
|                                       | Expense            | \$0              | \$750                | \$41,400                |                           |                     |
| 0533 - TIF #10 MAIN & WASH            |                    |                  |                      |                         | \$26,550                  | \$61,046            |
| 0555 - III #10 MAIN & WASII           | Revenue            | \$0              | \$0                  | \$0                     | Ψ20,330                   | \$01,040            |
|                                       | Expense            | \$0              | 34,496.00            | \$0                     |                           |                     |
|                                       | •                  |                  |                      |                         |                           |                     |
| 0534 - TIF #20 SOUTH SHORE REDEVELOP  |                    |                  |                      |                         | (\$2,761,099)             | (\$2,615,932)       |
|                                       | Revenue            | \$0              | (\$1,049)            | \$0                     |                           |                     |
|                                       | Expense            | \$120,864        | \$146,216            | \$4,556,135             |                           |                     |
| 0535 - TIF #11 OSH OFFICE CENTR       |                    |                  |                      |                         | (\$62,915)                | (\$22,690)          |
|                                       | Revenue            | \$0              | \$0                  | \$0                     | (40=,710)                 | (+,000)             |
|                                       | Expense            | \$0              | \$40,225             | \$0                     |                           |                     |
|                                       |                    |                  |                      |                         |                           |                     |
| 0536 - TIF #21 FOX RIVER CORR         | _                  |                  | 4                    |                         | (\$540,501)               | (\$878,912)         |
|                                       | Revenue            | \$0              | (\$524,381)          | (\$505,000)             |                           |                     |
|                                       | Expense            | \$0              | \$185,970            | \$816,200               |                           |                     |
|                                       |                    |                  |                      |                         |                           |                     |

7

|                                       | ACCOUNT | CURRENT<br>MONTH | YTD ACTUAL         | BUDGET                  | BEGINNING FUND<br>BALANCE | YTD FUND<br>BALANCE |
|---------------------------------------|---------|------------------|--------------------|-------------------------|---------------------------|---------------------|
| 0537 - TIF #12 DIVISION ST            |         |                  |                    |                         | (\$807,748)               | (\$963,187)         |
|                                       | Revenue | \$0              | (\$155,590)        | (\$151,600)             | (\$007). 10)              | (\$700)107)         |
|                                       | Expense | \$0              | \$150              | \$150,260               |                           |                     |
|                                       |         |                  |                    |                         |                           |                     |
| 0539 - TIF #13 MARION RD/PEARL        |         | 40               | (4250 500)         | (#250 400)              | \$587,190                 | \$231,068           |
|                                       | Revenue | \$0<br>\$8       | (\$358,503)        | (\$359,100)<br>\$81,500 |                           |                     |
|                                       | Expense | фо               | \$2,381            | \$81,500                |                           |                     |
| 0540 - TIF #23 SW IND PARK EXP        |         |                  |                    |                         | \$2,696,042               | \$3,091,279         |
|                                       | Revenue | \$0              | (\$23,401)         | (\$23,500)              | . , ,                     | , , ,               |
|                                       | Expense | \$0              | \$418,637          | \$558,586               |                           |                     |
|                                       |         |                  |                    |                         |                           |                     |
| 0580 - TIF #34 OSHKOSH CORP HEADQTRS  | D       | 40               | (44.454.000)       | (#4.000.000)            | \$52,821                  | \$52,729            |
|                                       | Revenue | \$0              | (\$1,151,093)      | (\$1,200,000)           |                           |                     |
|                                       | Expense | \$1,150,851      | \$1,151,001        | \$1,200,200             |                           |                     |
| 0581 - TIF #35 OSHKOSH AVE CORRIDOR   |         |                  |                    |                         | (\$1,540,309)             | (\$2,305,023)       |
|                                       | Revenue | \$0              | (\$764,865)        | (\$650,000)             | (+ =/= ==/= = = /         | (4=/===/===/        |
|                                       | Expense | \$0              | \$150              | \$18,267                |                           |                     |
|                                       |         |                  |                    |                         |                           |                     |
| 0582 - TIF #36 MERGE REDEVELOPMENT    |         |                  |                    |                         | (\$15,730)                | (\$50,184)          |
|                                       | Revenue | \$0              | (\$345,387)        | (\$322,200)             |                           |                     |
|                                       | Expense | \$310,783        | \$310,933          | \$300,200               |                           |                     |
| 0583 - TIF #37 AVIATION PLAZA         |         |                  |                    |                         | (\$28,933)                | (\$53,928)          |
| 0505 - III #57 AVIATION LEAZA         | Revenue | \$0              | (\$250,973)        | (\$235,000)             | (ψ20,703)                 | (\$33,720)          |
|                                       | Expense | \$225,828        | \$225,978          | \$215,200               |                           |                     |
|                                       | 1       |                  |                    |                         |                           |                     |
| 0584 - TIF #38 PIONEER REDEVELOPMENT  |         |                  |                    |                         | (\$638)                   | (\$15,265)          |
|                                       | Revenue | \$0              | (\$14,777)         | (\$11,000)              |                           |                     |
|                                       | Expense | \$0              | \$150              | \$200                   |                           |                     |
| OF OF THE #20 CARRING COLOOL DEDEN    |         |                  |                    |                         | (#20.2 <i>(</i> 7)        | (#42. <b>22</b> 0)  |
| 0585 - TIF #39 CABRINI SCHOOL REDEV   | Revenue | \$0              | (\$39,946)         | (\$25,000)              | (\$39,367)                | (\$43,220)          |
|                                       | Expense | \$35,944         | \$36,094           | \$24,200                |                           |                     |
|                                       | 2Apense | φοσγν 11         | φοσ,σ, 1           | Ψ=1/=00                 |                           |                     |
| 0586 - TIF #40 MILES KIMBALL REDEVEL  |         |                  |                    |                         | \$13,216                  | \$11,031            |
|                                       | Revenue | \$0              | (\$23,612)         | (\$6,000)               |                           |                     |
|                                       | Expense | \$21,246         | \$21,426           | \$4,700                 |                           |                     |
| and the second of perfection          |         |                  |                    |                         | 440.000                   | h44.084             |
| 0587 - TIF #41 SMITH SCHOOL REDEVELOP | Revenue | \$0              | (\$10,074)         | \$0                     | \$10,929                  | \$11,076            |
|                                       | Expense | \$10,072         | \$10,222           | \$11,200                |                           |                     |
|                                       | Expense | ψ10,072          | Ψ10,222            | Ψ11,200                 |                           |                     |
| 0588 - TIF #42 MORGAN CROSSING II     |         |                  |                    |                         | \$2,975                   | \$2,701             |
|                                       | Revenue | \$0              | (\$424)            | \$0                     |                           |                     |
|                                       | Expense | \$0              | \$150              | \$200                   |                           |                     |
|                                       |         |                  |                    |                         |                           |                     |
| 0589 - TIF #43 MILL ON MAIN           | D       | *~               | Arthoritis and the | *~                      | \$62,219                  | \$62,388            |
|                                       | Revenue | \$0<br>\$0       | (\$11)<br>\$180    | \$0<br>\$400,150        |                           |                     |
|                                       | Expense | ФО               | \$100              | φ±00,130                |                           |                     |
|                                       |         |                  |                    |                         |                           |                     |