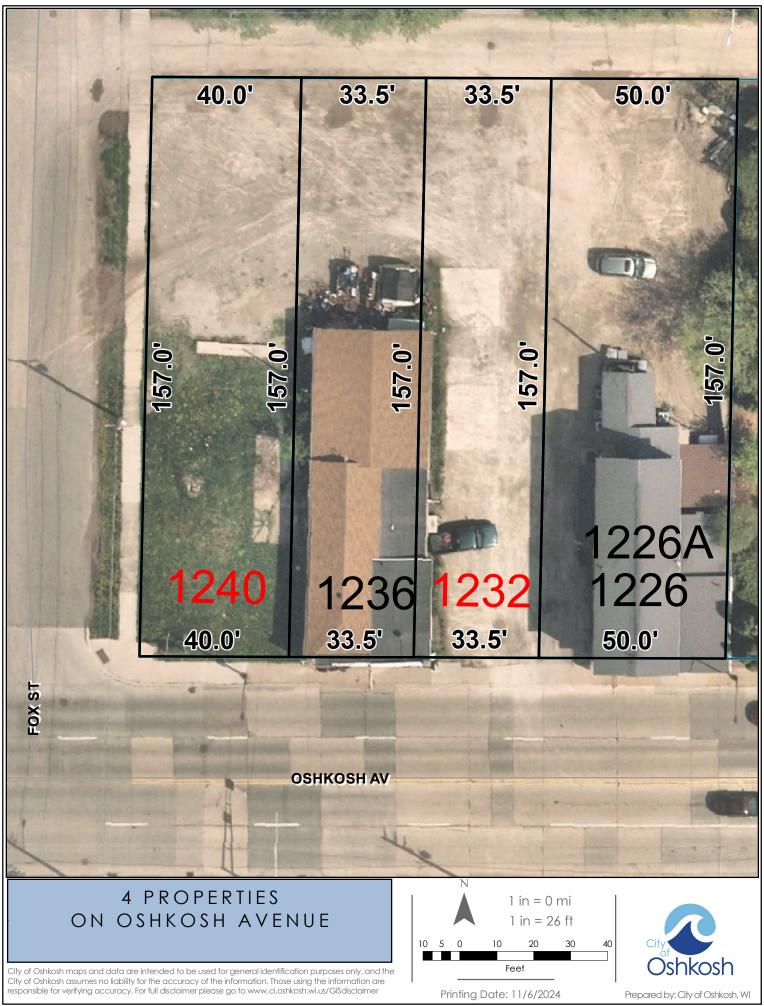

Motion to approve the use of Facility Improvement Funds for the rehabilitation of a damaged painting, air purifiers in study rooms and recognition of employees who worked on the new Oshkosh Public Library website and to approve use of Library Development funds for winter reading program materials as described in the director's memo.