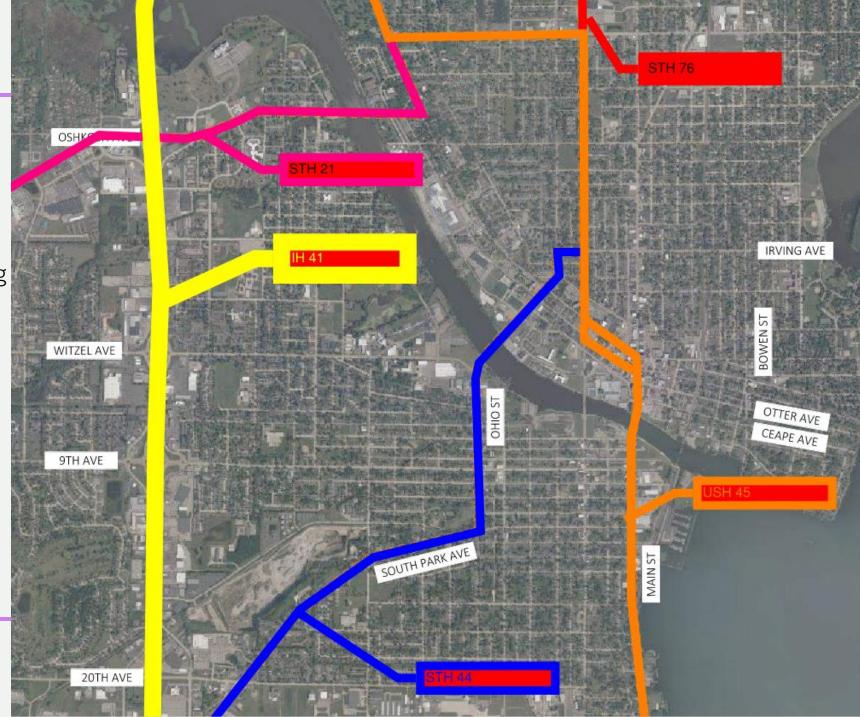

G TRUCK ROUTES

- Main St
- Oregon St/Jackson St
- Ohio St/Wisconsin St
- Bowen St
- 9<sup>th</sup> Ave
- Ceape Ave
- Otter Ave
- High Ave
- Algoma Blvd
- Irving Ave



# ROUTES EVALUATED-REMOVING

- 5 Segments
  - Main St
  - High Ave/Algoma Blvd
  - Irving Ave



# ROUTES EVALUATED-ADDING

- 9 Segments
  - South Park Ave
  - Pearl Ave
  - 6<sup>th</sup> Ave
  - Irving Ave
  - Union Ave
  - Church Ave
  - Algoma Blvd/High Ave



# RECOMMENDATIONS - TRUCK ROUTES

- Phased Approach
- Phase 1
  - Implement in Near-Term
  - Add South Park Ave
  - Remove Main St



# RECOMMENDATIONS - TRUCK ROUTES

- Phased Approach
- Phase 2
  - Implement in Future
  - Add Irving Ave
  - Remove Algoma Blvd /High Ave



# CONNECTING HIGHWAYS

- Importance of Connecting Highways
- Connection with Truck Routes





# ANY QUESTIONS?

# CONTACTS

- Jim Collins
  - jcollins@oshkoshwi.gov
- Mike Scarmon
  - Mike.Scarmon@klengineering.com
- Brad Domasky
  - Brad.Domasky@klengineering.com





TO: Honorable Mayor and Members of the Common Council

FROM: Jim Collins, Director of Transportation

DATE: December 10, 2024

SUBJECT: Ord 24-669 Amend Section 27-35 and Appendix 27B of the Oshkosh Municipal Code

Pertaining to Parking Regulations Within City-Owned Parking Lots in Relation to the

Construction of the New East 9th Avenue Parking Lot (Transportation Committee Recommends

Approval)

### **BACKGROUND**

The City constructed a new public parking lot in connection with the Sawdust District Plan which includes the T. Wall development and Riverwalk Extension.

#### **ANALYSIS**

The new parking lot in t