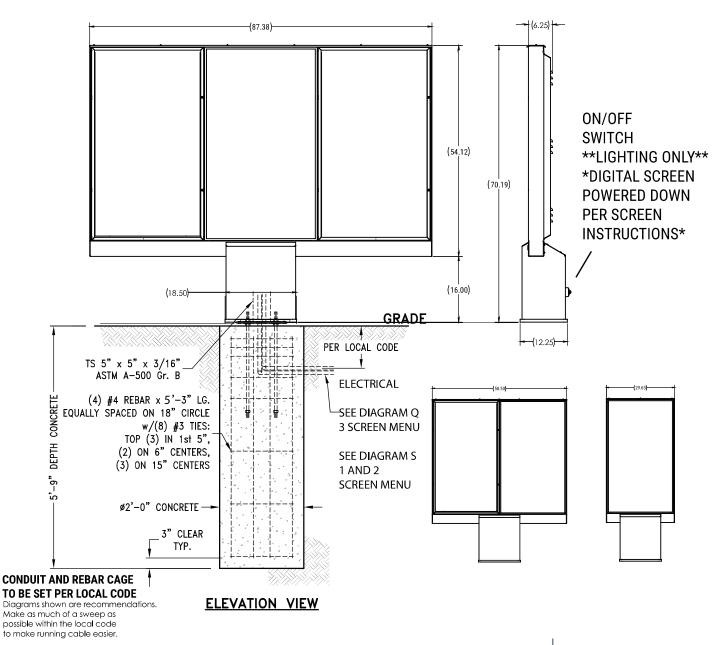

5

| 0501 - GRAND OPERA HOUSE FUND         | ACCOUNT  Revenue Expense | CURRENT<br>MONTH<br>(\$36,900)<br>\$2,752 | YTD ACTUAL<br>(\$36,901)<br>\$37,950 | BUDGET<br>(\$36,900)<br>\$46,216 | BEGINNING FUND<br>BALANCE<br>\$2,668,616 | YTD FUND<br>BALANCE<br>\$2,669,665 |
|---------------------------------------|--------------------------|-------------------------------------------|--------------------------------------|----------------------------------|------------------------------------------|------------------------------------|
| 0502 - TIF #25 CITY CENTR HOTEL       | Revenue<br>Expense       | \$0<br>\$0                                | (\$290,849)<br>\$121,550             | (\$287,000)<br>\$150             | \$137,937                                | (\$31,362)                         |
| 0504 - TIF #26 AVIATION BUS PRK       | Revenue                  | \$0                                       | \$0                                  | \$0                              | \$3,602,924                              | \$3,603,074                        |
| 0506 - PARKING RAMP FUND              | Expense                  | \$0<br>(\$5,483)                          | \$150<br>(\$38,336)                  | \$200<br>(\$110,000)             | (\$546,308)                              | (\$441,852)                        |
| 0508 - TIF #27 N MAIN IND PARK        | Expense                  | \$12,996<br>\$0                           | \$142,791<br>(\$437,655)             | \$368,762<br>(\$247,000)         | \$907,293                                | \$469,789                          |
| 0510 - TIF #28 - BEACH BUILDING REDEV | Expense<br>Revenue       | \$0<br>\$0                                | \$150<br>(\$58,358)                  | \$23,200<br>(\$57,000)           | (\$34,942)                               | (\$93,150)                         |
| 0512 - TIF #29 MORGAN DISTRICT        | Expense<br>Revenue       | \$0<br>\$0                                | \$150<br>(\$17,867)                  | \$50,200<br>(\$15,000)           | (\$30,475)                               | (\$49,624)                         |
| 0514 - TIF #30 WASHINGTON BUILDING    | Expense<br>Revenue       | (\$1,462)<br>\$0                          | (\$1,282)                            | \$150                            | (\$52,516)                               | (\$68,722)                         |
| 0516 - TIF #31 BUCKSTAFF REDEVE       | Expense                  | \$41,358                                  | (\$57,714)<br>\$41,508               | (\$55,000)<br>\$45,200           | (\$48,224)                               | (\$659,572)                        |
| 0518 - TIF #32 GRANARY REDEVELOPMENT  | Revenue<br>Expense       | \$0<br>\$1,462                            | (\$620,500)<br>\$9,152               | (\$555,200)<br>\$523,600         | (\$5,237)                                | (\$6,631)                          |
| 0310 - 111 #32 GRANARI REDEVELOFINENT | Revenue<br>Expense       | \$0<br>\$13,864                           | (\$15,408)<br>\$14,014               | (\$15,200)<br>\$15,200           | (\$3,237)                                | (\$0,031)                          |