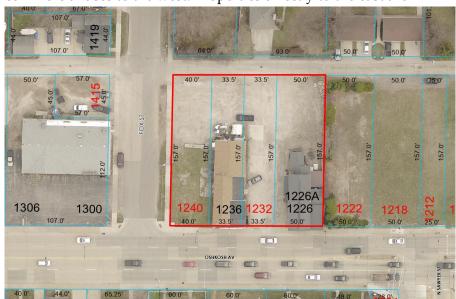

Motion to approve the use of Facility Improvement Funds for the rehabilitation of a damaged painting, air purifiers in study rooms and recognition of employees who worked on the new Oshkosh Public Library website and to approve use of Library Development funds for winter reading program materials as described in the director's memo.