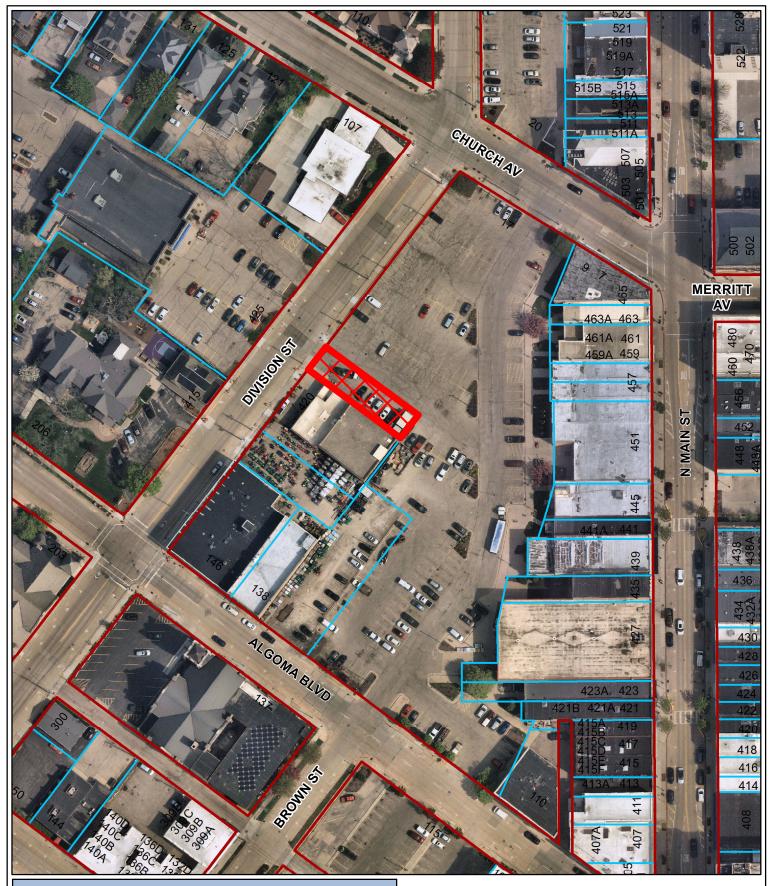

# GENERAL FUND EXPENDITURES UNAUDITED BUDGET STATEMENT FOR THE MONTH ENDED OCTOBER 31, 2024

|                                     | 2023         |              |             |           | 2024          |              |             |          |
|-------------------------------------|--------------|--------------|-------------|-----------|---------------|--------------|-------------|----------|
|                                     |              |              | SEPTEMBER   |           |               |              | SEPTEMBER   |          |
| EXPENDITURES BY DEPARTMENTS         | 2023 BUDGET  | YEAR TO DATE | 2023        | % BUDGET  | 2024 BUDGET   | YEAR TO DATE | 2024        | % BUDGET |
| 0100 - GENERAL FUND                 | \$54,718,318 | \$45,672,604 | \$3,635,349 | 83.47%    | \$57,014,671  | \$42,684,941 | \$3,971,742 | 74.87%   |
| 01 - GENERAL GOVERNMENT             |              |              |             |           |               |              |             |          |
| 01000010 - CITY COUNCIL             | \$67,400     | \$47,584     | \$4,623     | 70.60%    | \$65,702      | \$50,436     | \$3,062     | 76.77%   |
| 01000020 - CITY MANAGER             | \$343,400    | \$238,840    | \$23,812    | 69.55%    | \$334,194     | \$242,857    | \$22,504    | 72.67%   |
| 01000030 - CITY ATTORNEY            | \$515,900    | \$402,242    | \$37,857    | 77.97%    | \$550,498     | \$418,767    | \$39,511    | 76.07%   |
| 01000040 - HUMAN RESOURCES          | \$803,700    | \$652,495    | \$75,654    | 81.19%    | \$902,490     | \$724,313    | \$78,900    | 80.26%   |
| 01000050 - CITY CLERK               | \$274,650    | \$243,011    | \$21,774    | 88.48%    | \$358,802     | \$245,829    | \$22,028    | 68.51%   |
| 01000060 - ELECTIONS                | \$122,700    | \$86,928     | \$3         | 70.85%    | \$209,686     | \$108,080    | \$1,863     | 51.54%   |
| 01000071 - FINANCE ADMINISTRATION   | \$878,100    | \$717,006    | \$71,116    | 81.65%    | \$985,438     | \$746,453    | \$70,099    | 75.75%   |
| 01000072 - TAXES & INTEREST         | \$60,000     | \$105,294    | \$4,641     | 175.49%   | \$70,000      | \$68,407     | \$10,260    | 97.72%   |
| 01000090 - PURCHASING               | \$303,100    | \$255,007    | \$24,984    | 84.13%    | \$332,394     | \$259,819    | \$25,066    | 78.17%   |
| 01000110 - INFORMATION TECH DIV     | \$1,676,100  | \$1,464,920  | \$82,274    | 87.40%    | \$1,841,515   | \$1,551,581  | \$97,465    | 84.26%   |
| 01000120 - INSURANCE                | \$1,109,400  | \$1,053,884  | \$16,338    | 95.00%    | \$1,132,989   | \$1,062,919  | \$2,305     | 93.82%   |
| 01000130 - FACILITY MAINTENANCE     | \$900,494    | \$813,340    | \$93,482    | 90.32%    | \$1,456,367   | \$1,007,543  | \$109,298   | 69.18%   |
| 01000150 - OSHKOSH MEDIA            | \$309,100    | \$250,730    | \$12,321    | 81.12%    | \$328,655     | \$271,655    | \$25,117    | 82.66%   |
| 02 - PUBLIC SAFETY                  | . ,          |              |             |           |               | . ,          |             |          |
| 01000211 - POLICE                   | \$15,972,289 | \$12,153,570 | \$1,133,372 | 76.09%    | \$17,570,837  | \$13,300,173 | \$1,252,663 | 75.69%   |
| 01000214 - ANIMAL CARE              | \$102,400    | \$102,398    | \$0         | 100.00%   | \$105,000     | \$104,958    | \$0         | 99.96%   |
| 01000217 - AUXILIARY POLICE         | \$6,800      | \$2,825      | \$38        | 41.54%    | \$6,300       | \$2,550      | \$934       | 40.48%   |
| 01000218 - CROSSING GUARDS          | \$108,300    | \$66,680     | \$9,393     | 61.57%    | \$112,612     | \$67,100     | \$9,140     | 59.59%   |
| 01000230 - FIRE DEPARTMENT          | \$15,040,000 | \$12,732,944 | \$1,205,408 | 84.66%    | \$16,765,811  | \$12,747,517 | \$1,233,208 | 76.03%   |
| 01000240 - AMBULANCE                | \$375,000    | \$0          | \$0         | 0.00%     | \$396,775     | \$134.019    | \$12,625    | 33.78%   |
| 01000250 - HYDRANT RENTAL           | \$650,000    | \$541,667    | \$54,167    | 83.33%    | \$650,000     | \$541,667    | \$54,167    | 83.33%   |
| 01000290 - POLICE & FIRE COMMISSION |              | \$21,740     | \$492       | 77.09%    | \$50,200      | \$30,338     | \$4,167     | 60.43%   |
| 03 - PUBLIC WORKS                   |              | . ,          | <u>.</u>    |           | . ,           |              |             |          |
| 01000410 - PW ADMINISTRATION        | \$236,900    | \$187,961    | \$17,803    | 79.34%    | \$263,726     | \$212,588    | \$20,249    | 80.61%   |
| 01000420 - ENGINEERING              | \$1,466,767  | \$1,005,835  | \$95,448    | 68.58%    | \$1,394,472   | \$1.038,955  | \$128.012   | 74.51%   |
| 01000430 - STREETS                  | \$2,728,967  | \$2,169,125  | \$141,911   | 79.49%    | \$3,184,061   | \$2,024,625  | \$162,199   | 63.59%   |
| 01000450 - CENTRAL GARAGE           | \$438,200    | \$424,330    | \$46,509    | 96.83%    | \$659,953     | \$356,952    | \$35,916    | 54.09%   |
| 04 - TRANSPORTATION                 | 4            | 4-2-7        | 4 -0,000    |           | 4.0.7,        | 4000,000     | 400,100     |          |
| 01000801 - ELECTRICAL               | \$675,500    | \$558,187    | \$51,474    | 82.63%    | \$773,456     | \$535,403    | \$53,039    | 69.22%   |
| 01000810 - SIGN                     | \$235,100    | \$197,079    | \$14,449    | 83.83%    | \$273,850     | \$208,119    | \$24,794    | 76.00%   |
| 06 - CULTURE & RECREATION           | 4_00,000     | 4/           | 4,          |           | 42.0,000      | 4200/220     | 4,          |          |
| 01000610 - PARKS                    | \$2,210,265  | \$1,774,222  | \$156,493   | 80.27%    | \$2,813,144   | \$2,057,942  | \$223,857   | 73.15%   |
| 01000620 - FORESTRY                 | \$489,600    | \$383,718    | \$30,053    | 78.37%    | \$647,007     | \$463,994    | \$56,538    | 71.71%   |
| 07 - CONSERVATION & DEVELOPMENT     | Ψ103/000     | φοοογ, 10    | φοσίσου     | 7 0.07 70 | ψο 17 / ο ο . | φιουμοί      | 450,555     | 71.70    |
| 01000080 - CITY ASSESSOR            | \$772,100    | \$398,200    | \$44,829    | 51.57%    | \$757,505     | \$469,962    | \$34,451    | 62.04%   |
| 01000730 - ECONOMIC DEVELOPMENT     | \$692,526    | \$524,722    | \$47,577    | 75.77%    | \$742,059     | \$551,178    | \$52,401    | 74.28%   |
| 01000740 - PLANNING                 | \$781,312    | \$570,630    | \$55,865    | 73.03%    | \$856,819     | \$614,981    | \$58,443    | 71.77%   |
| 08 - UNCLASSIFIED                   | ψ, 01,012    | φο, ο,οοο    | ψου,ουσ     | 70.0070   | ψοσο,σ17      | φ011,701     | ψου,110     | 71.770   |
| 01000911 - PATRIOTIC CELEBRATION    | \$24,100     | \$28,015     | \$0         | 116.24%   | \$24,100      | \$23,884     | \$0         | 99.11%   |
| 01000914 - UNCLASSIFIED             | \$4,319,950  | \$5,497,473  | \$61,188    | 127.26%   | \$398,255     | \$439,376    | \$47,463    | 110.33%  |
| Grand Total                         | \$54,718,318 | \$45,672,604 | \$3,635,349 | 83.47%    | \$57,014,671  | \$42,684,941 | \$3,971,742 | 74.87%   |
|                                     | . , -,-=-    | . , ,        | . ,         |           | . ,. , =      | . , ,        |             |          |

3

| 0201 - SENIOR SERVICES REVOLVING FUND | ACCOUNT            | CURRENT<br>MONTH       | YTD ACTUAL                   | BUDGET                       | BEGINNING FUND<br>BALANCE<br>(\$173,222)      | YTD FUND<br>BALANCE<br>(\$192,419) |
|---------------------------------------|--------------------|------------------------|------------------------------|------------------------------|-----------------------------------------------|------------------------------------|
| 0201 - SENIOR SERVICES REVOLVING FUND | Revenue            | (\$4,428)              | (\$54,679)                   | (\$64,000)                   | (\$173,222)                                   | (\$192,419)                        |
|                                       | Expense            | \$9,155                | \$35,482                     | \$63,017                     |                                               |                                    |
|                                       |                    |                        |                              |                              | 4                                             | (+                                 |
| 0202 - CDBG REVOLVING LOAN FUND       | Revenue            | (\$400)                | (\$234,301)                  | (\$250,000)                  | (\$222,261)                                   | (\$330,276)                        |
|                                       | Expense            | \$11,594               | \$126,287                    | \$249,999                    |                                               |                                    |
|                                       | F                  | 4/                     | 40/-01                       | 4,                           |                                               |                                    |
| 0209 - BUSINESS IMPROVEMENT DISTRICT  |                    |                        |                              |                              | (\$115,324)                                   | (\$158,083)                        |
|                                       | Revenue            | (\$11,444)             | (\$187,878)                  | (\$222,110)                  |                                               |                                    |
|                                       | Expense            | \$21,062               | \$145,119                    | \$255,000                    |                                               |                                    |
| 0211 - RECYCLING                      |                    |                        |                              |                              | (\$2,929,299)                                 | (\$3,345,767)                      |
|                                       | Revenue            | (\$4,113)              | (\$1,126,035)                | (\$1,138,000)                | (4-///                                        | (40,0 10,1 01)                     |
|                                       | Expense            | \$123,296              | \$709,567                    | \$1,113,722                  |                                               |                                    |
|                                       |                    |                        |                              |                              |                                               |                                    |
| 0212 - GARBAGE COLLECTION & DISPOSAL  | D                  | (04.150)               | (#1 505 45()                 | (#1.005.000)                 | \$45,794                                      | (\$296,644)                        |
|                                       | Revenue<br>Expense | (\$4,158)<br>\$140,614 | (\$1,787,476)<br>\$1,445,037 | (\$1,805,000)<br>\$1,800,291 |                                               |                                    |
|                                       | Experise           | \$140,014              | \$1,440,007                  | \$1,000,291                  |                                               |                                    |
| 0215 - POLICE SPECIAL FUNDS           |                    |                        |                              |                              | (\$298,048)                                   | (\$956,228)                        |
|                                       | Revenue            | (\$519,718)            | (\$787,827)                  | (\$141,431)                  |                                               |                                    |
|                                       | Expense            | \$2,202                | \$129,647                    | \$277,970                    |                                               |                                    |
| OCCC CERET LIGHTING FUND              |                    |                        |                              |                              | (4222 220)                                    | (#400 F02)                         |
| 0223 - STREET LIGHTING FUND           | Revenue            | \$0                    | (\$1,060,300)                | (\$1,060,300)                | (\$223,220)                                   | (\$498,793)                        |
|                                       | Expense            | \$84,106               | \$784,727                    | \$1,090,876                  |                                               |                                    |
|                                       | F                  | 40-7-00                | 4: 4-7: =:                   | 4-,010,010                   |                                               |                                    |
| 0224 - SPECIAL EVENTS                 |                    |                        |                              |                              | (\$667,978)                                   | \$7,245,109                        |
|                                       | Revenue            | (\$17,150)             | (\$663,320)                  | \$0                          |                                               |                                    |
|                                       | Expense            | \$688,123              | \$8,576,407                  | \$15,048,862                 |                                               |                                    |
| 0227 - MUSEUM MEMBERSHIP FUND         |                    |                        |                              |                              | (\$642,614)                                   | (\$682,740)                        |
|                                       | Revenue            | (\$46,543)             | (\$107,162)                  | (\$79,000)                   | (\$\psi \frac{12}{2} \psi \frac{1}{2} \right) | (\$00 <b>2</b> ), 10)              |
|                                       | Expense            | \$10,335               | \$67,035                     | \$237,723                    |                                               |                                    |
|                                       |                    |                        |                              |                              |                                               |                                    |
| 0231 - SENIOR SERVICES                | 7                  | (04 = 000)             | (4.04.204)                   | (0.00.400)                   | (\$34,681)                                    | (\$90,901)                         |
|                                       | Revenue            | (\$17,033)             | (\$606,286)                  | (\$687,100)                  |                                               |                                    |
|                                       | Expense            | \$50,139               | \$550,066                    | \$752,400                    |                                               |                                    |
| 0235 - FIRE SPECIAL REVENUE           |                    |                        |                              |                              | (\$408,607)                                   | (\$509,890)                        |
|                                       | Revenue            | (\$1,725)              | (\$186,369)                  | (\$133,289)                  |                                               |                                    |
|                                       | Expense            | \$2,082                | \$85,086                     | \$275,448                    |                                               |                                    |
| 0220 LIDDADY                          |                    |                        |                              |                              | (# <b>22</b> 0 (E0)                           | (#7E0 (04)                         |
| 0239 - LIBRARY                        | Revenue            | (\$16,486)             | (\$3,861,435)                | (\$4,080,036)                | (\$228,658)                                   | (\$759,604)                        |
|                                       | Expense            | \$365,626              | \$3,330,489                  | \$4,079,973                  |                                               |                                    |
|                                       | 1                  | , . 20                 | . ,,                         | . , ,                        |                                               |                                    |
| 0241 - MUSEUM                         |                    |                        |                              |                              | (\$97,648)                                    | (\$170,350)                        |
|                                       | Revenue            | (\$2,916)              | (\$1,056,364)                | (\$1,382,904)                |                                               |                                    |
|                                       | Expense            | \$82,988               | \$983,662                    | \$1,278,387                  |                                               |                                    |
|                                       |                    |                        |                              |                              |                                               |                                    |

|                                       | ACCOUNT            | CURRENT<br>MONTH       | YTD ACTUAL               | BUDGET                   | BEGINNING FUND<br>BALANCE | YTD FUND<br>BALANCE |
|---------------------------------------|--------------------|------------------------|--------------------------|--------------------------|---------------------------|---------------------|
| 0242 - MUSEUM COLLECTIONS             |                    |                        |                          |                          | (\$676,030)               | (\$710,684)         |
|                                       | Revenue            | (\$8,517)              | (\$44,797)               | (\$3,000)                | (, , ,                    | (, , ,              |
|                                       | Expense            | \$1,096                | \$10,143                 | \$56,900                 |                           |                     |
|                                       |                    |                        |                          |                          |                           |                     |
| 0247 - CEMETERY                       | D                  | (0.44 (.44)            | (#410.001)               | (#522,420)               | (\$324,220)               | (\$360,163)         |
|                                       | Revenue            | (\$41,641)<br>\$42,966 | (\$419,921)<br>\$383,979 | (\$523,420)<br>\$522,676 |                           |                     |
|                                       | Expense            | \$42,966               | \$383,979                | \$522,676                |                           |                     |
| 0249 - COMMUNITY DEVEL SPECIAL FUNDS  |                    |                        |                          |                          | (\$162,571)               | (\$169,898)         |
|                                       | Revenue            | \$0                    | (\$7,327)                | \$0                      | (, , ,                    | (, , ,              |
|                                       | Expense            | \$0                    | \$0                      | \$10,589                 |                           |                     |
|                                       |                    |                        |                          |                          |                           |                     |
| 0255 - PARKS REVENUE FACILITIES       | _                  |                        |                          |                          | (\$686,862)               | (\$673,209)         |
|                                       | Revenue            | (\$20,695)             | (\$250,821)              | (\$381,500)              |                           |                     |
|                                       | Expense            | \$17,727               | \$264,474                | \$381,456                |                           |                     |
| 0256 - LEACH AMPHITHEATER             |                    |                        |                          |                          | (\$96,803)                | (\$84,687)          |
| OZOV EZITETTIMITATI                   | Revenue            | (\$7,379)              | (\$75,924)               | (\$103,500)              | (ψ20,000)                 | (\$01,007)          |
|                                       | Expense            | \$16,228               | \$88,041                 | \$101,471                |                           |                     |
|                                       | •                  |                        |                          |                          |                           |                     |
| 0257 - PUBLIC WORKS SPECIAL FUND      |                    |                        |                          |                          | \$41,331                  | \$105,367           |
|                                       | Revenue            | (\$37,908)             | (\$99,789)               | (\$630,000)              |                           |                     |
|                                       | Expense            | \$70,747               | \$163,824                | \$627,711                |                           |                     |
| 0259 - POLLOCK WATER PARK             |                    |                        |                          |                          | (\$78,600)                | \$373,822           |
| 0259 - FOLLOCK WATER FARK             | Revenue            | (\$2)                  | (\$338,571)              | (\$892,400)              | (\$78,600)                | \$373,622           |
|                                       | Expense            | \$295,499              | \$790,993                | \$1,381,395              |                           |                     |
|                                       |                    | 4-70,-77               | 4,                       | 4-,00-,000               |                           |                     |
| 0271 - RENTAL INSPECTIONS             |                    |                        |                          |                          | (\$42,317)                | (\$42,317)          |
|                                       | Revenue            | \$36,900               | \$0                      | \$0                      |                           |                     |
|                                       | Expense            | \$0                    | \$0                      | \$0                      |                           |                     |
|                                       |                    |                        |                          |                          | (+ ()                     | /+ /o-\             |
| 0301 - NEIGHBORHOOD IMPROV LOAN PRGR  |                    | ¢o                     | ¢0                       | ¢o                       | (\$275,692)               | (\$275,692)         |
|                                       | Revenue<br>Expense | \$0<br>\$0             | \$0<br>\$0               | \$0<br>\$218,100         |                           |                     |
|                                       | Experise           | ψ0                     | ΨΟ                       | φ210,100                 |                           |                     |
| 0302 - HEALTHY NEIGHBORHOOD INITIATVE |                    |                        |                          |                          | (\$2,699,099)             | (\$2,407,758)       |
|                                       | Revenue            | (\$17,573)             | (\$144,296)              | (\$60,000)               |                           |                     |
|                                       | Expense            | \$26,829               | \$435,636                | \$698,689                |                           |                     |
|                                       |                    |                        |                          |                          |                           |                     |
| 0303 - COMMUNITY DEVLP BLOCK GRANT    |                    |                        |                          |                          | (\$4,121,400)             | (\$4,121,400)       |
|                                       | Revenue            | (\$36,590)             | (\$894,304)              | (\$807,095)              |                           |                     |
|                                       | Expense            | \$36,590               | \$894,304                | \$3,736,228              |                           |                     |
| 0304 - LOCAL GO EDC REV LOAN PROGRAM  |                    |                        |                          |                          | (\$2,020,545)             | (\$2,018,018)       |
|                                       | Revenue            | \$0                    | \$2,526                  | \$0                      | (+-//-10)                 | (4 //)              |
|                                       | Expense            | \$0                    | \$0                      | \$450,000                |                           |                     |
|                                       |                    |                        |                          |                          |                           |                     |
| 0307 - SENIOR CENTER                  |                    |                        |                          |                          | (\$125,237)               | (\$125,239)         |
|                                       | Revenue            | \$0                    | (\$2)                    | \$0                      |                           |                     |
|                                       | Expense            | \$0                    | \$0                      | \$3,000                  |                           |                     |
|                                       |                    |                        |                          |                          |                           |                     |