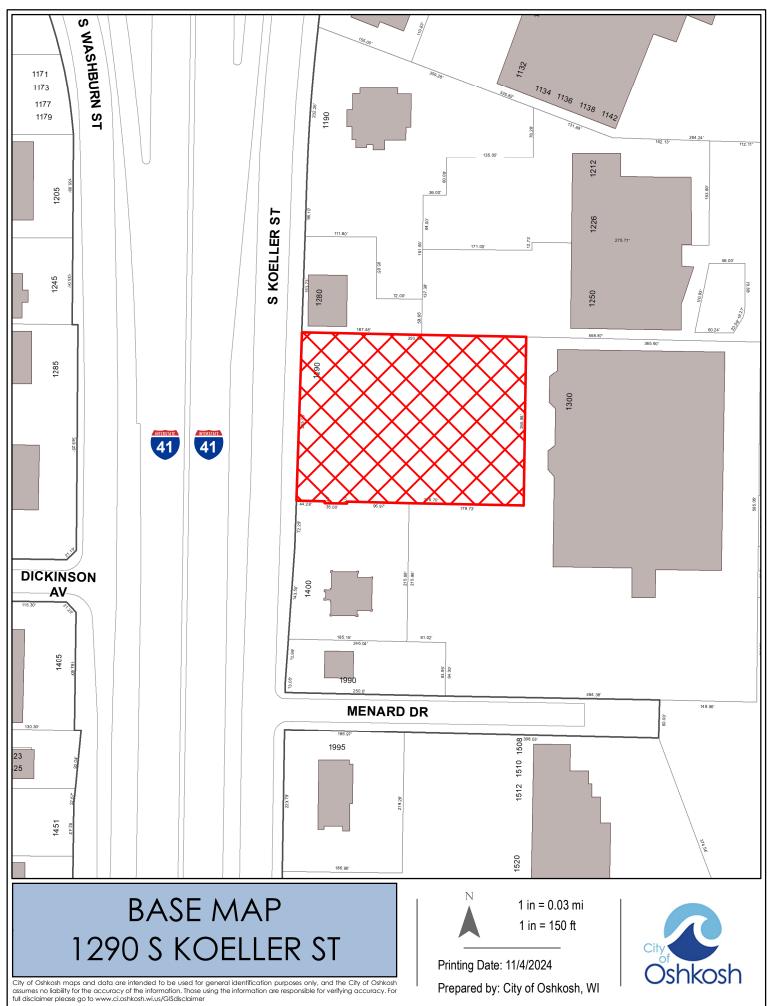

#### **Consent Agenda Items**

- Minutes of the Regular Board Meeting of September 26, 2024
- Vouchers Payable \$361,684.17
- Approve holiday and event closings for 2025
- Approve Board calendar for 2025