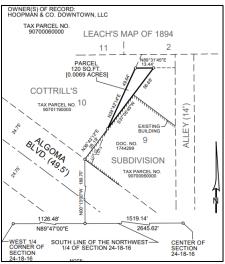

|                                       | ACCOUNT            | CURRENT<br>MONTH | YTD ACTUAL           | BUDGET                  | BEGINNING FUND<br>BALANCE | YTD FUND<br>BALANCE |
|---------------------------------------|--------------------|------------------|----------------------|-------------------------|---------------------------|---------------------|
| 0519 - TIF #33 LAMICO REDEVELOPMENT   |                    |                  |                      |                         | (\$282,021)               | (\$362,586)         |
|                                       | Revenue            | \$0              | (\$322,655)          | (\$292,400)             |                           | (, , ,              |
|                                       | Expense            | \$241,940        | \$242,090            | \$230,200               |                           |                     |
|                                       |                    |                  |                      |                         |                           |                     |
| 0520 - TIF #24 OSHKOSH CORP E-COAT    | D                  | ¢0               | (#240.166)           | (# <b>2</b> (0,000)     | (\$6,208)                 | (\$246,224)         |
|                                       | Revenue<br>Expense | \$0<br>\$0       | (\$240,166)<br>\$150 | (\$260,000)<br>\$80,200 |                           |                     |
|                                       | Expense            | ΦΟ               | \$150                | \$60,200                |                           |                     |
| 0522 - TIF #14 MERCY MEDICAL CENTER   |                    |                  |                      |                         | (\$1,039,261)             | (\$1,315,438)       |
|                                       | Revenue            | \$0              | (\$603,194)          | (\$585,115)             |                           |                     |
|                                       | Expense            | \$333,111        | \$327,017            | \$691,150               |                           |                     |
| OFOA THE #4F BARK BLAZA COMMERCE CT   |                    |                  |                      |                         | (#2.005.44)               | (#2.251.025)        |
| 0524 - TIF #15 PARK PLAZA COMMERCE ST | Revenue            | \$0              | (\$266,342)          | (\$260,000)             | (\$3,085,646)             | (\$3,351,837)       |
|                                       | Expense            | \$0              | \$150                | \$130,200               |                           |                     |
|                                       | zxperioe           | Ψ0               | <b>\$100</b>         | \$150 <b>,2</b> 00      |                           |                     |
| 0526 - TIF #16 100 BLOCK REDEVELOPMNT |                    |                  |                      |                         | (\$639,430)               | (\$792,107)         |
|                                       | Revenue            | \$0              | (\$152,827)          | (\$150,600)             |                           |                     |
|                                       | Expense            | \$0              | \$150                | \$85,200                |                           |                     |
| 0528 - TIF #19 NW INDUSTRIAL EXPANSN  |                    |                  |                      |                         | (#002.4 <b>2</b> 0)       | (#1 101 (0()        |
| 0528 - 11F #19 NW INDUSTRIAL EXPANSIN | Revenue            | \$0              | (\$291,742)          | (\$301,000)             | (\$903,429)               | (\$1,191,696)       |
|                                       | Expense            | \$0              | \$3,475              | \$150                   |                           |                     |
|                                       | 1                  |                  | , ,                  |                         |                           |                     |
| 0529 - TIF #08 S AVIATION             |                    |                  |                      |                         | (\$28,964)                | (\$28,746)          |
|                                       | Revenue            | \$0              | \$0                  | \$0                     |                           |                     |
|                                       | Expense            | \$0              | \$218                | \$5,435                 |                           |                     |
| 0530 - TIF #17 CITY CENTER REDEVELOP  |                    |                  |                      |                         | (¢E72.740)                | (¢224 E70)          |
| 0550 - TIF #17 CITT CENTER REDEVELOT  | Revenue            | \$0              | (\$374,963)          | (\$368,000)             | (\$573,740)               | (\$824,579)         |
|                                       | Expense            | \$0              | \$124,125            | \$347,200               |                           |                     |
|                                       | 1                  |                  | , ,                  | ,                       |                           |                     |
| 0532 - TIF #18 SOUTH WEST INDUSTRIAL  |                    |                  |                      |                         | \$126,138                 | (\$453,495)         |
|                                       | Revenue            | \$0              | (\$580,384)          | (\$579,300)             |                           |                     |
|                                       | Expense            | \$0              | \$750                | \$41,400                |                           |                     |
| 0533 - TIF #10 MAIN & WASH            |                    |                  |                      |                         | \$26,550                  | \$61,046            |
| 0555 - III #10 MAIN & WASII           | Revenue            | \$0              | \$0                  | \$0                     | Ψ20,330                   | \$01,040            |
|                                       | Expense            | \$0              | 34,496.00            | \$0                     |                           |                     |
|                                       | •                  |                  |                      |                         |                           |                     |
| 0534 - TIF #20 SOUTH SHORE REDEVELOP  |                    |                  |                      |                         | (\$2,761,099)             | (\$2,615,932)       |
|                                       | Revenue            | \$0              | (\$1,049)            | \$0                     |                           |                     |
|                                       | Expense            | \$120,864        | \$146,216            | \$4,556,135             |                           |                     |
| 0535 - TIF #11 OSH OFFICE CENTR       |                    |                  |                      |                         | (\$62,915)                | (\$22,690)          |
|                                       | Revenue            | \$0              | \$0                  | \$0                     | (40=,710)                 | (+,000)             |
|                                       | Expense            | \$0              | \$40,225             | \$0                     |                           |                     |
|                                       |                    |                  |                      |                         |                           |                     |
| 0536 - TIF #21 FOX RIVER CORR         | _                  |                  | 4                    |                         | (\$540,501)               | (\$878,912)         |
|                                       | Revenue            | \$0              | (\$524,381)          | (\$505,000)             |                           |                     |
|                                       | Expense            | \$0              | \$185,970            | \$816,200               |                           |                     |
|                                       |                    |                  |                      |                         |                           |                     |

7

|                                       | ACCOUNT | CURRENT<br>MONTH | YTD ACTUAL         | BUDGET                  | BEGINNING FUND<br>BALANCE | YTD FUND<br>BALANCE |
|---------------------------------------|---------|------------------|--------------------|-------------------------|---------------------------|---------------------|
| 0537 - TIF #12 DIVISION ST            |         |                  |                    |                         | (\$807,748)               | (\$963,187)         |
|                                       | Revenue | \$0              | (\$155,590)        | (\$151,600)             | (\$007). 10)              | (\$700)107)         |
|                                       | Expense | \$0              | \$150              | \$150,260               |                           |                     |
|                                       |         |                  |                    |                         |                           |                     |
| 0539 - TIF #13 MARION RD/PEARL        |         | 40               | (4250 500)         | (#250 400)              | \$587,190                 | \$231,068           |
|                                       | Revenue | \$0<br>\$8       | (\$358,503)        | (\$359,100)<br>\$81,500 |                           |                     |
|                                       | Expense | фо               | \$2,381            | \$81,500                |                           |                     |
| 0540 - TIF #23 SW IND PARK EXP        |         |                  |                    |                         | \$2,696,042               | \$3,091,279         |
|                                       | Revenue | \$0              | (\$23,401)         | (\$23,500)              | . , ,                     | , , ,               |
|                                       | Expense | \$0              | \$418,637          | \$558,586               |                           |                     |
|                                       |         |                  |                    |                         |                           |                     |
| 0580 - TIF #34 OSHKOSH CORP HEADQTRS  | D       | 40               | (44.454.000)       | (#4.000.000)            | \$52,821                  | \$52,729            |
|                                       | Revenue | \$0              | (\$1,151,093)      | (\$1,200,000)           |                           |                     |
|                                       | Expense | \$1,150,851      | \$1,151,001        | \$1,200,200             |                           |                     |
| 0581 - TIF #35 OSHKOSH AVE CORRIDOR   |         |                  |                    |                         | (\$1,540,309)             | (\$2,305,023)       |
|                                       | Revenue | \$0              | (\$764,865)        | (\$650,000)             | (+ =/= ==/= = = /         | (4=/===/===/        |
|                                       | Expense | \$0              | \$150              | \$18,267                |                           |                     |
|                                       |         |                  |                    |                         |                           |                     |
| 0582 - TIF #36 MERGE REDEVELOPMENT    |         |                  |                    |                         | (\$15,730)                | (\$50,184)          |
|                                       | Revenue | \$0              | (\$345,387)        | (\$322,200)             |                           |                     |
|                                       | Expense | \$310,783        | \$310,933          | \$300,200               |                           |                     |
| 0583 - TIF #37 AVIATION PLAZA         |         |                  |                    |                         | (\$28,933)                | (\$53,928)          |
| 0505 - III #57 AVIATION LEAZA         | Revenue | \$0              | (\$250,973)        | (\$235,000)             | (ψ20,703)                 | (\$33,720)          |
|                                       | Expense | \$225,828        | \$225,978          | \$215,200               |                           |                     |
|                                       | 1       |                  |                    |                         |                           |                     |
| 0584 - TIF #38 PIONEER REDEVELOPMENT  |         |                  |                    |                         | (\$638)                   | (\$15,265)          |
|                                       | Revenue | \$0              | (\$14,777)         | (\$11,000)              |                           |                     |
|                                       | Expense | \$0              | \$150              | \$200                   |                           |                     |
| OF OF THE #20 CARRING COLOOL DEDEN    |         |                  |                    |                         | (#20.2 <i>(</i> 7)        | (#42. <b>22</b> 0)  |
| 0585 - TIF #39 CABRINI SCHOOL REDEV   | Revenue | \$0              | (\$39,946)         | (\$25,000)              | (\$39,367)                | (\$43,220)          |
|                                       | Expense | \$35,944         | \$36,094           | \$24,200                |                           |                     |
|                                       | 2Apense | φοσγν 11         | φοσ,σ, 1           | Ψ=1/=00                 |                           |                     |
| 0586 - TIF #40 MILES KIMBALL REDEVEL  |         |                  |                    |                         | \$13,216                  | \$11,031            |
|                                       | Revenue | \$0              | (\$23,612)         | (\$6,000)               |                           |                     |
|                                       | Expense | \$21,246         | \$21,426           | \$4,700                 |                           |                     |
| and the second of perfection          |         |                  |                    |                         | 440.000                   | h44.084             |
| 0587 - TIF #41 SMITH SCHOOL REDEVELOP | Revenue | \$0              | (\$10,074)         | \$0                     | \$10,929                  | \$11,076            |
|                                       | Expense | \$10,072         | \$10,222           | \$11,200                |                           |                     |
|                                       | Expense | ψ10,072          | Ψ10,222            | Ψ11,200                 |                           |                     |
| 0588 - TIF #42 MORGAN CROSSING II     |         |                  |                    |                         | \$2,975                   | \$2,701             |
|                                       | Revenue | \$0              | (\$424)            | \$0                     |                           |                     |
|                                       | Expense | \$0              | \$150              | \$200                   |                           |                     |
|                                       |         |                  |                    |                         |                           |                     |
| 0589 - TIF #43 MILL ON MAIN           | D       | *~               | Arthoritis and the | *~                      | \$62,219                  | \$62,388            |
|                                       | Revenue | \$0<br>\$0       | (\$11)<br>\$180    | \$0<br>\$400,150        |                           |                     |
|                                       | Expense | ФО               | \$100              | φ±00,130                |                           |                     |
|                                       |         |                  |                    |                         |                           |                     |