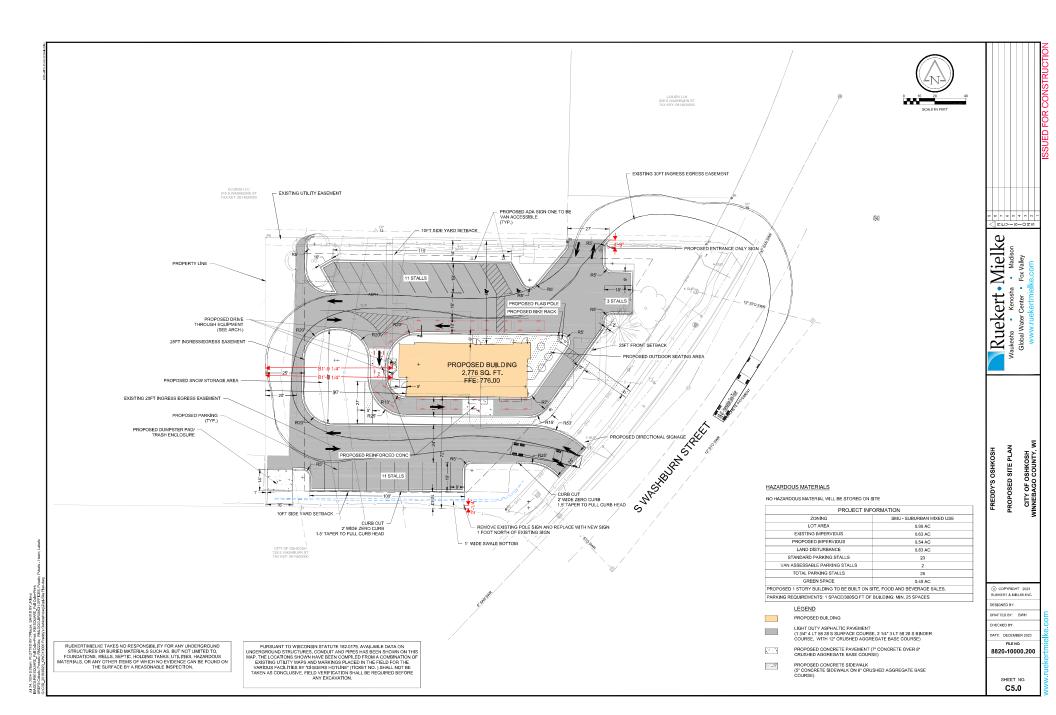

- and Laterals (New and Relay), and Storm Sewer Main and Laterals (New and Relay) Relating to Contract No. 24-02 / 543 Waugoo Avenue with Signed Waiver
- 18. Res 24-649 Approve Acceptance of Waiver of Special Assessment Notices and Hearings for New Water Service and New Sanitary Sewer Lateral Relating to Contract No. 24-01
- 19. Res 24-650 Approve Acceptance of Waiver of Special Assessment Notices and Hearings for Sanitary Sewer Lateral Relay Relating to Contract No. 24-07
- 20. Res 24-651 Amend Final Resolution for Special Assessments for Concrete Pavement, Asphalt Pavement, Sidewalk (New and Rehabilitation), Driveway Aprons, Sanitary Sewer Main and Laterals (New and Relay), Water Main and Laterals (New and Relay), and Storm Sewer Main and Laterals (New and Relay) Relating to Contract No. 24-07 / 616 Prospect Avenue with Signed Waiver
- 21. Res 24-652 Approve CIP Amendment and Approve Revision #1 to State/Municipal Financial Agreement with the Wisconsin Department of Transportation for the Resurfacing of Jackson Street from Murdock Avenue to I-41
- **22.** Res 24-653 Award Bid for Public Works Contract No. 25-08 to Dorner, Inc. for Central Street Reconstruction (\$2,502,349.20)
- 23. Res 24-654 Approve Professional Services Agreement with Robert E. Lee & Associates, Inc. for 2025 Environmental Monitoring Services -- Knapp Street Quarries Landfill (License 4624), Kienast-Paulus Quarries Landfill (License 4634), and Timmerman Farm Landfill (License 4203) (\$109,749)
- 24. Res 24-655 Authorize the Director of Community Development to Sign Documentation Required for Environmental Reviews Associated with Projects Funded by Community Development Block Grant Funds
- 25. Res 24-656 Accept Sidewalk Easement at the Northeasterly Corner of South Main Street and East 7th Avenue (600 South Main Street) (Plan Commission Recommends Approval)
- 26. Res 24-657 Accept Access Easement at 420 Division Street Adjacent to the 400 Block West Parking Lot Located Over Part of the Southeasterly Portion of Vacated Ivy Place West of Division Street from Stapel Properties LLC (Plan Commission Recommends Approval)
- 27. Res 24-658 Grant Access Easement at 17 Church Avenue (400 Block West Parking Lot)
  Located Over Part of the Northerly Portion of Vacated Ivy Place West of Division
  Street to 420 Division Street (Stapel Properties LLC) (Plan Commission Recommends Approval)
- 28. Res 24-659 Accept Water Main Easement at the Northwest Corner of West Snell Road and Jackson Street (Parcel 1260010000) from Snell Holdings LLC (Plan Commission Recommends Approval)
- **29.** Res 24-660 Approve Specific Implementation Plan Amendment for Drive-Through Sign at 525 South Washburn Street (Plan Commission Recommends Approval)
- **30.** Res 24-661 Approve Land Acquisitions from Part of 110 Algoma Boulevard and 138 Algoma Boulevard (Plan Commission Recommends Approval)