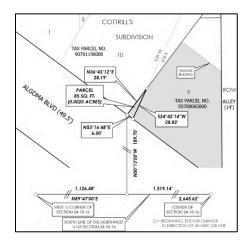

|                                       | ACCOUNT            | CURRENT<br>MONTH | YTD ACTUAL           | BUDGET                  | BEGINNING FUND<br>BALANCE | YTD FUND<br>BALANCE |
|---------------------------------------|--------------------|------------------|----------------------|-------------------------|---------------------------|---------------------|
| 0519 - TIF #33 LAMICO REDEVELOPMENT   |                    |                  |                      |                         | (\$282,021)               | (\$362,586)         |
|                                       | Revenue            | \$0              | (\$322,655)          | (\$292,400)             |                           | (, , ,              |
|                                       | Expense            | \$241,940        | \$242,090            | \$230,200               |                           |                     |
|                                       |                    |                  |                      |                         |                           |                     |
| 0520 - TIF #24 OSHKOSH CORP E-COAT    | D                  | ¢0               | (#240.166)           | (# <b>2</b> (0,000)     | (\$6,208)                 | (\$246,224)         |
|                                       | Revenue<br>Expense | \$0<br>\$0       | (\$240,166)<br>\$150 | (\$260,000)<br>\$80,200 |                           |                     |
|                                       | Expense            | ΦΟ               | \$150                | \$60,200                |                           |                     |
| 0522 - TIF #14 MERCY MEDICAL CENTER   |                    |                  |                      |                         | (\$1,039,261)             | (\$1,315,438)       |
|                                       | Revenue            | \$0              | (\$603,194)          | (\$585,115)             |                           |                     |
|                                       | Expense            | \$333,111        | \$327,017            | \$691,150               |                           |                     |
| OFOA THE #4F BARK BLAZA COMMERCE CT   |                    |                  |                      |                         | (#2.005.44)               | (#2.251.025)        |
| 0524 - TIF #15 PARK PLAZA COMMERCE ST | Revenue            | \$0              | (\$266,342)          | (\$260,000)             | (\$3,085,646)             | (\$3,351,837)       |
|                                       | Expense            | \$0              | \$150                | \$130,200               |                           |                     |
|                                       | zxperioe           | Ψ0               | <b>\$100</b>         | \$150 <b>,2</b> 00      |                           |                     |
| 0526 - TIF #16 100 BLOCK REDEVELOPMNT |                    |                  |                      |                         | (\$639,430)               | (\$792,107)         |
|                                       | Revenue            | \$0              | (\$152,827)          | (\$150,600)             |                           |                     |
|                                       | Expense            | \$0              | \$150                | \$85,200                |                           |                     |
| 0528 - TIF #19 NW INDUSTRIAL EXPANSN  |                    |                  |                      |                         | (#002.4 <b>2</b> 0)       | (#1 101 (0()        |
| 0528 - 11F #19 NW INDUSTRIAL EXPANSIN | Revenue            | \$0              | (\$291,742)          | (\$301,000)             | (\$903,429)               | (\$1,191,696)       |
|                                       | Expense            | \$0              | \$3,475              | \$150                   |                           |                     |
|                                       | 1                  |                  | , ,                  |                         |                           |                     |
| 0529 - TIF #08 S AVIATION             |                    |                  |                      |                         | (\$28,964)                | (\$28,746)          |
|                                       | Revenue            | \$0              | \$0                  | \$0                     |                           |                     |
|                                       | Expense            | \$0              | \$218                | \$5,435                 |                           |                     |
| 0530 - TIF #17 CITY CENTER REDEVELOP  |                    |                  |                      |                         | (¢E72.740)                | (¢224 E70)          |
| 0550 - TIF #17 CITT CENTER REDEVELOT  | Revenue            | \$0              | (\$374,963)          | (\$368,000)             | (\$573,740)               | (\$824,579)         |
|                                       | Expense            | \$0              | \$124,125            | \$347,200               |                           |                     |
|                                       | 1                  |                  | , ,                  | ,                       |                           |                     |
| 0532 - TIF #18 SOUTH WEST INDUSTRIAL  |                    |                  |                      |                         | \$126,138                 | (\$453,495)         |
|                                       | Revenue            | \$0              | (\$580,384)          | (\$579,300)             |                           |                     |
|                                       | Expense            | \$0              | \$750                | \$41,400                |                           |                     |
| 0533 - TIF #10 MAIN & WASH            |                    |                  |                      |                         | \$26,550                  | \$61,046            |
| 0555 - III #10 MAIN & WASII           | Revenue            | \$0              | \$0                  | \$0                     | Ψ20,330                   | \$01,040            |
|                                       | Expense            | \$0              | 34,496.00            | \$0                     |                           |                     |
|                                       | •                  |                  |                      |                         |                           |                     |
| 0534 - TIF #20 SOUTH SHORE REDEVELOP  |                    |                  |                      |                         | (\$2,761,099)             | (\$2,615,932)       |
|                                       | Revenue            | \$0              | (\$1,049)            | \$0                     |                           |                     |
|                                       | Expense            | \$120,864        | \$146,216            | \$4,556,135             |                           |                     |
| 0535 - TIF #11 OSH OFFICE CENTR       |                    |                  |                      |                         | (\$62,915)                | (\$22,690)          |
|                                       | Revenue            | \$0              | \$0                  | \$0                     | (40=,710)                 | (+,000)             |
|                                       | Expense            | \$0              | \$40,225             | \$0                     |                           |                     |
|                                       |                    |                  |                      |                         |                           |                     |
| 0536 - TIF #21 FOX RIVER CORR         | _                  |                  | 4                    |                         | (\$540,501)               | (\$878,912)         |
|                                       | Revenue            | \$0              | (\$524,381)          | (\$505,000)             |                           |                     |
|                                       | Expense            | \$0              | \$185,970            | \$816,200               |                           |                     |
|                                       |                    |                  |                      |                         |                           |                     |