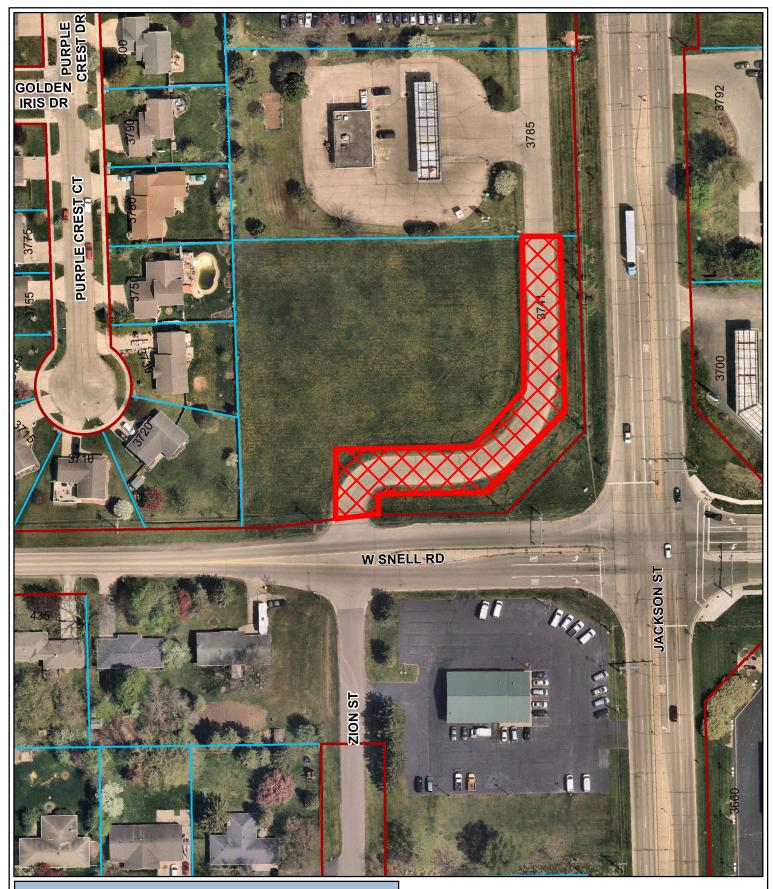

- and Laterals (New and Relay), and Storm Sewer Main and Laterals (New and Relay) Relating to Contract No. 24-02 / 543 Waugoo Avenue with Signed Waiver
- 18. Res 24-649 Approve Acceptance of Waiver of Special Assessment Notices and Hearings for New Water Service and New Sanitary Sewer Lateral Relating to Contract No. 24-01
- 19. Res 24-650 Approve Acceptance of Waiver of Special Assessment Notices and Hearings for Sanitary Sewer Lateral Relay Relating to Contract No. 24-07
- 20. Res 24-651 Amend Final Resolution for Special Assessments for Concrete Pavement, Asphalt Pavement, Sidewalk (New and Rehabilitation), Driveway Aprons, Sanitary Sewer Main and Laterals (New and Relay), Water Main and Laterals (New and Relay), and Storm Sewer Main and Laterals (New and Relay) Relating to Contract No. 24-07 / 616 Prospect Avenue with Signed Waiver
- 21. Res 24-652 Approve CIP Amendment and Approve Revision #1 to State/Municipal Financial Agreement with the Wisconsin Department of Transportation for the Resurfacing of Jackson Street from Murdock Avenue to I-41
- **22.** Res 24-653 Award Bid for Public Works Contract No. 25-08 to Dorner, Inc. for Central Street Reconstruction (\$2,502,349.20)
- 23. Res 24-654 Approve Professional Services Agreement with Robert E. Lee & Associates, Inc. for 2025 Environmental Monitoring Services -- Knapp Street Quarries Landfill (License 4624), Kienast-Paulus Quarries Landfill (License 4634), and Timmerman Farm Landfill (License 4203) (\$109,749)
- 24. Res 24-655 Authorize the Director of Community Development to Sign Documentation Required for Environmental Reviews Associated with Projects Funded by Community Development Block Grant Funds
- 25. Res 24-656 Accept Sidewalk Easement at the Northeasterly Corner of South Main Street and East 7th Avenue (600 South Main Street) (Plan Commission Recommends Approval)
- 26. Res 24-657 Accept Access Easement at 420 Division Street Adjacent to the 400 Block West Parking Lot Located Over Part of the Southeasterly Portion of Vacated Ivy Place West of Division Street from Stapel Properties LLC (Plan Commission Recommends Approval)
- 27. Res 24-658 Grant Access Easement at 17 Church Avenue (400 Block West Parking Lot)
  Located Over Part of the Northerly Portion of Vacated Ivy Place West of Division
  Street to 420 Division Street (Stapel Properties LLC) (Plan Commission Recommends Approval)
- 28. Res 24-659 Accept Water Main Easement at the Northwest Corner of West Snell Road and Jackson Street (Parcel 1260010000) from Snell Holdings LLC (Plan Commission Recommends Approval)
- **29.** Res 24-660 Approve Specific Implementation Plan Amendment for Drive-Through Sign at 525 South Washburn Street (Plan Commission Recommends Approval)
- **30.** Res 24-661 Approve Land Acquisitions from Part of 110 Algoma Boulevard and 138 Algoma Boulevard (Plan Commission Recommends Approval)