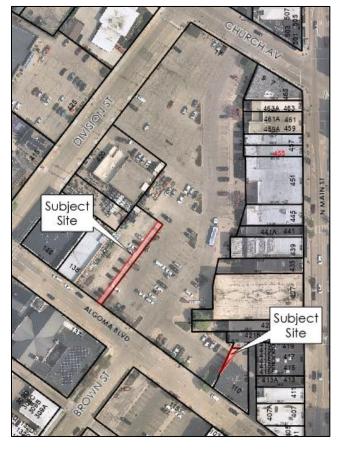

|                                       | ACCOUNT            | CURRENT<br>MONTH | YTD ACTUAL           | BUDGET                  | BEGINNING FUND<br>BALANCE | YTD FUND<br>BALANCE |
|---------------------------------------|--------------------|------------------|----------------------|-------------------------|---------------------------|---------------------|
| 0519 - TIF #33 LAMICO REDEVELOPMENT   |                    |                  |                      |                         | (\$282,021)               | (\$362,586)         |
|                                       | Revenue            | \$0              | (\$322,655)          | (\$292,400)             |                           | (, , ,              |
|                                       | Expense            | \$241,940        | \$242,090            | \$230,200               |                           |                     |
|                                       |                    |                  |                      |                         |                           |                     |
| 0520 - TIF #24 OSHKOSH CORP E-COAT    | D                  | ¢0               | (#240.166)           | (# <b>2</b> (0,000)     | (\$6,208)                 | (\$246,224)         |
|                                       | Revenue<br>Expense | \$0<br>\$0       | (\$240,166)<br>\$150 | (\$260,000)<br>\$80,200 |                           |                     |
|                                       | Expense            | ΦΟ               | \$150                | \$60,200                |                           |                     |
| 0522 - TIF #14 MERCY MEDICAL CENTER   |                    |                  |                      |                         | (\$1,039,261)             | (\$1,315,438)       |
|                                       | Revenue            | \$0              | (\$603,194)          | (\$585,115)             |                           |                     |
|                                       | Expense            | \$333,111        | \$327,017            | \$691,150               |                           |                     |
| OFOA THE #4F BARK BLAZA COMMERCE CT   |                    |                  |                      |                         | (#2.005.44)               | (#2.251.025)        |
| 0524 - TIF #15 PARK PLAZA COMMERCE ST | Revenue            | \$0              | (\$266,342)          | (\$260,000)             | (\$3,085,646)             | (\$3,351,837)       |
|                                       | Expense            | \$0              | \$150                | \$130,200               |                           |                     |
|                                       | zxperioe           | Ψ0               | <b>\$100</b>         | \$150 <b>,2</b> 00      |                           |                     |
| 0526 - TIF #16 100 BLOCK REDEVELOPMNT |                    |                  |                      |                         | (\$639,430)               | (\$792,107)         |
|                                       | Revenue            | \$0              | (\$152,827)          | (\$150,600)             |                           |                     |
|                                       | Expense            | \$0              | \$150                | \$85,200                |                           |                     |
| 0528 - TIF #19 NW INDUSTRIAL EXPANSN  |                    |                  |                      |                         | (#002.4 <b>2</b> 0)       | (#1 101 (0()        |
| 0528 - 11F #19 NW INDUSTRIAL EXPANSIN | Revenue            | \$0              | (\$291,742)          | (\$301,000)             | (\$903,429)               | (\$1,191,696)       |
|                                       | Expense            | \$0              | \$3,475              | \$150                   |                           |                     |
|                                       | 1                  |                  | , ,                  |                         |                           |                     |
| 0529 - TIF #08 S AVIATION             |                    |                  |                      |                         | (\$28,964)                | (\$28,746)          |
|                                       | Revenue            | \$0              | \$0                  | \$0                     |                           |                     |
|                                       | Expense            | \$0              | \$218                | \$5,435                 |                           |                     |
| 0530 - TIF #17 CITY CENTER REDEVELOP  |                    |                  |                      |                         | (¢E72.740)                | (¢224 E70)          |
| 0550 - TIF #17 CITT CENTER REDEVELOT  | Revenue            | \$0              | (\$374,963)          | (\$368,000)             | (\$573,740)               | (\$824,579)         |
|                                       | Expense            | \$0              | \$124,125            | \$347,200               |                           |                     |
|                                       | 1                  |                  | , ,                  | ,                       |                           |                     |
| 0532 - TIF #18 SOUTH WEST INDUSTRIAL  |                    |                  |                      |                         | \$126,138                 | (\$453,495)         |
|                                       | Revenue            | \$0              | (\$580,384)          | (\$579,300)             |                           |                     |
|                                       | Expense            | \$0              | \$750                | \$41,400                |                           |                     |
| 0533 - TIF #10 MAIN & WASH            |                    |                  |                      |                         | \$26,550                  | \$61,046            |
| 0555 - III #10 MAIN & WASII           | Revenue            | \$0              | \$0                  | \$0                     | Ψ20,330                   | \$01,040            |
|                                       | Expense            | \$0              | 34,496.00            | \$0                     |                           |                     |
|                                       | •                  |                  |                      |                         |                           |                     |
| 0534 - TIF #20 SOUTH SHORE REDEVELOP  |                    |                  |                      |                         | (\$2,761,099)             | (\$2,615,932)       |
|                                       | Revenue            | \$0              | (\$1,049)            | \$0                     |                           |                     |
|                                       | Expense            | \$120,864        | \$146,216            | \$4,556,135             |                           |                     |
| 0535 - TIF #11 OSH OFFICE CENTR       |                    |                  |                      |                         | (\$62,915)                | (\$22,690)          |
|                                       | Revenue            | \$0              | \$0                  | \$0                     | (40=,710)                 | (+,000)             |
|                                       | Expense            | \$0              | \$40,225             | \$0                     |                           |                     |
|                                       |                    |                  |                      |                         |                           |                     |
| 0536 - TIF #21 FOX RIVER CORR         | _                  |                  | 4                    |                         | (\$540,501)               | (\$878,912)         |
|                                       | Revenue            | \$0              | (\$524,381)          | (\$505,000)             |                           |                     |
|                                       | Expense            | \$0              | \$185,970            | \$816,200               |                           |                     |
|                                       |                    |                  |                      |                         |                           |                     |

7

|                                       | ACCOUNT | CURRENT<br>MONTH | YTD ACTUAL         | BUDGET                  | BEGINNING FUND<br>BALANCE | YTD FUND<br>BALANCE |
|---------------------------------------|---------|------------------|--------------------|-------------------------|---------------------------|---------------------|
| 0537 - TIF #12 DIVISION ST            |         |                  |                    |                         | (\$807,748)               | (\$963,187)         |
|                                       | Revenue | \$0              | (\$155,590)        | (\$151,600)             | (\$007). 10)              | (\$700)107)         |
|                                       | Expense | \$0              | \$150              | \$150,260               |                           |                     |
|                                       |         |                  |                    |                         |                           |                     |
| 0539 - TIF #13 MARION RD/PEARL        |         | 40               | (4250 500)         | (#250 400)              | \$587,190                 | \$231,068           |
|                                       | Revenue | \$0<br>\$8       | (\$358,503)        | (\$359,100)<br>\$81,500 |                           |                     |
|                                       | Expense | фо               | \$2,381            | \$81,500                |                           |                     |
| 0540 - TIF #23 SW IND PARK EXP        |         |                  |                    |                         | \$2,696,042               | \$3,091,279         |
|                                       | Revenue | \$0              | (\$23,401)         | (\$23,500)              | . , ,                     | , , ,               |
|                                       | Expense | \$0              | \$418,637          | \$558,586               |                           |                     |
|                                       |         |                  |                    |                         |                           |                     |
| 0580 - TIF #34 OSHKOSH CORP HEADQTRS  | D       | 40               | (44.454.000)       | (#4.000.000)            | \$52,821                  | \$52,729            |
|                                       | Revenue | \$0              | (\$1,151,093)      | (\$1,200,000)           |                           |                     |
|                                       | Expense | \$1,150,851      | \$1,151,001        | \$1,200,200             |                           |                     |
| 0581 - TIF #35 OSHKOSH AVE CORRIDOR   |         |                  |                    |                         | (\$1,540,309)             | (\$2,305,023)       |
|                                       | Revenue | \$0              | (\$764,865)        | (\$650,000)             | (+ =/= ==/= = = /         | (4=/===/===/        |
|                                       | Expense | \$0              | \$150              | \$18,267                |                           |                     |
|                                       |         |                  |                    |                         |                           |                     |
| 0582 - TIF #36 MERGE REDEVELOPMENT    |         |                  |                    |                         | (\$15,730)                | (\$50,184)          |
|                                       | Revenue | \$0              | (\$345,387)        | (\$322,200)             |                           |                     |
|                                       | Expense | \$310,783        | \$310,933          | \$300,200               |                           |                     |
| 0583 - TIF #37 AVIATION PLAZA         |         |                  |                    |                         | (\$28,933)                | (\$53,928)          |
| 0505 - III #57 AVIATION LEAZA         | Revenue | \$0              | (\$250,973)        | (\$235,000)             | (ψ20,703)                 | (\$33,720)          |
|                                       | Expense | \$225,828        | \$225,978          | \$215,200               |                           |                     |
|                                       | 1       |                  |                    |                         |                           |                     |
| 0584 - TIF #38 PIONEER REDEVELOPMENT  |         |                  |                    |                         | (\$638)                   | (\$15,265)          |
|                                       | Revenue | \$0              | (\$14,777)         | (\$11,000)              |                           |                     |
|                                       | Expense | \$0              | \$150              | \$200                   |                           |                     |
| OF OF THE #20 CARRING COLOOL DEDEN    |         |                  |                    |                         | (#20.2 <i>(</i> 7)        | (#42. <b>22</b> 0)  |
| 0585 - TIF #39 CABRINI SCHOOL REDEV   | Revenue | \$0              | (\$39,946)         | (\$25,000)              | (\$39,367)                | (\$43,220)          |
|                                       | Expense | \$35,944         | \$36,094           | \$24,200                |                           |                     |
|                                       | 2Apense | φοσγν 11         | φοσ,σ, 1           | Ψ=1/=00                 |                           |                     |
| 0586 - TIF #40 MILES KIMBALL REDEVEL  |         |                  |                    |                         | \$13,216                  | \$11,031            |
|                                       | Revenue | \$0              | (\$23,612)         | (\$6,000)               |                           |                     |
|                                       | Expense | \$21,246         | \$21,426           | \$4,700                 |                           |                     |
| and the second of perfection          |         |                  |                    |                         | 440.000                   | h44.084             |
| 0587 - TIF #41 SMITH SCHOOL REDEVELOP | Revenue | \$0              | (\$10,074)         | \$0                     | \$10,929                  | \$11,076            |
|                                       | Expense | \$10,072         | \$10,222           | \$11,200                |                           |                     |
|                                       | Expense | ψ10,072          | Ψ10,222            | Ψ11,200                 |                           |                     |
| 0588 - TIF #42 MORGAN CROSSING II     |         |                  |                    |                         | \$2,975                   | \$2,701             |
|                                       | Revenue | \$0              | (\$424)            | \$0                     |                           |                     |
|                                       | Expense | \$0              | \$150              | \$200                   |                           |                     |
|                                       |         |                  |                    |                         |                           |                     |
| 0589 - TIF #43 MILL ON MAIN           | D       | *~               | Arthoritis and the | *~                      | \$62,219                  | \$62,388            |
|                                       | Revenue | \$0<br>\$0       | (\$11)<br>\$180    | \$0<br>\$400,150        |                           |                     |
|                                       | Expense | ФО               | \$100              | φ±00,130                |                           |                     |
|                                       |         |                  |                    |                         |                           |                     |