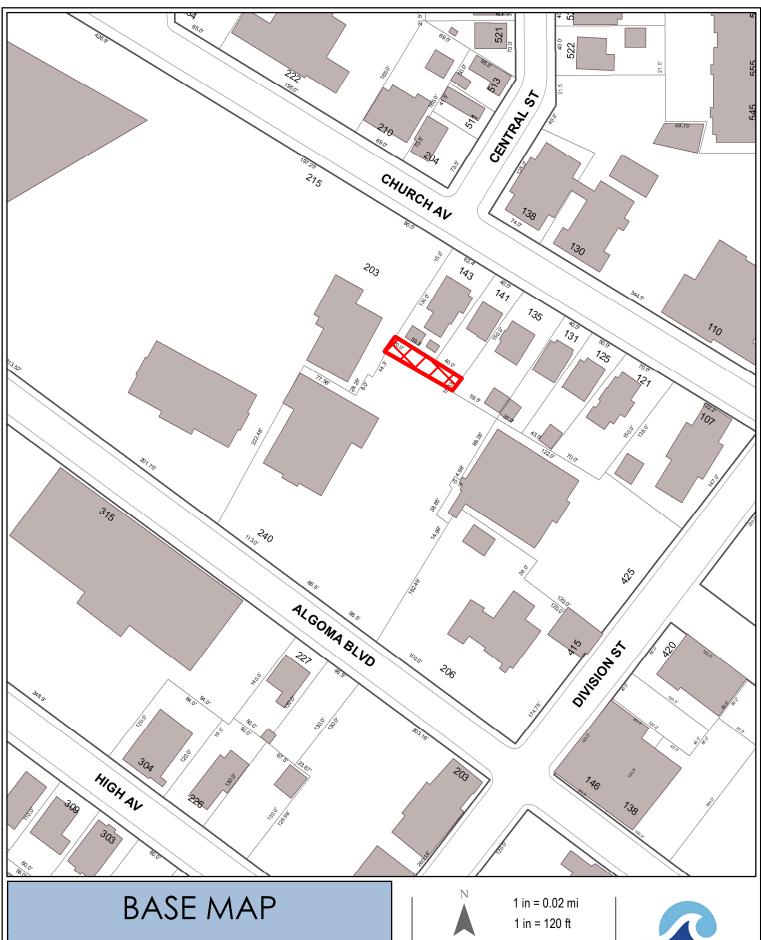

|                                       | ACCOUNT            | CURRENT<br>MONTH | YTD ACTUAL           | BUDGET                  | BEGINNING FUND<br>BALANCE | YTD FUND<br>BALANCE |
|---------------------------------------|--------------------|------------------|----------------------|-------------------------|---------------------------|---------------------|
| 0519 - TIF #33 LAMICO REDEVELOPMENT   |                    |                  |                      |                         | (\$282,021)               | (\$362,586)         |
|                                       | Revenue            | \$0              | (\$322,655)          | (\$292,400)             |                           | (, , ,              |
|                                       | Expense            | \$241,940        | \$242,090            | \$230,200               |                           |                     |
|                                       |                    |                  |                      |                         |                           |                     |
| 0520 - TIF #24 OSHKOSH CORP E-COAT    | D                  | ¢0               | (#240.166)           | (# <b>2</b> (0,000)     | (\$6,208)                 | (\$246,224)         |
|                                       | Revenue<br>Expense | \$0<br>\$0       | (\$240,166)<br>\$150 | (\$260,000)<br>\$80,200 |                           |                     |
|                                       | Expense            | ΦΟ               | \$150                | \$60,200                |                           |                     |
| 0522 - TIF #14 MERCY MEDICAL CENTER   |                    |                  |                      |                         | (\$1,039,261)             | (\$1,315,438)       |
|                                       | Revenue            | \$0              | (\$603,194)          | (\$585,115)             |                           |                     |
|                                       | Expense            | \$333,111        | \$327,017            | \$691,150               |                           |                     |
| OFOA THE #4F BARK BLAZA COMMERCE CT   |                    |                  |                      |                         | (#2.005.44)               | (#2.251.025)        |
| 0524 - TIF #15 PARK PLAZA COMMERCE ST | Revenue            | \$0              | (\$266,342)          | (\$260,000)             | (\$3,085,646)             | (\$3,351,837)       |
|                                       | Expense            | \$0              | \$150                | \$130,200               |                           |                     |
|                                       | zxperioe           | Ψ0               | <b>\$100</b>         | \$150 <b>,2</b> 00      |                           |                     |
| 0526 - TIF #16 100 BLOCK REDEVELOPMNT |                    |                  |                      |                         | (\$639,430)               | (\$792,107)         |
|                                       | Revenue            | \$0              | (\$152,827)          | (\$150,600)             |                           |                     |
|                                       | Expense            | \$0              | \$150                | \$85,200                |                           |                     |
| 0528 - TIF #19 NW INDUSTRIAL EXPANSN  |                    |                  |                      |                         | (#002.4 <b>2</b> 0)       | (#1 101 (0()        |
| 0528 - 11F #19 NW INDUSTRIAL EXPANSIN | Revenue            | \$0              | (\$291,742)          | (\$301,000)             | (\$903,429)               | (\$1,191,696)       |
|                                       | Expense            | \$0              | \$3,475              | \$150                   |                           |                     |
|                                       | 1                  |                  | , ,                  |                         |                           |                     |
| 0529 - TIF #08 S AVIATION             |                    |                  |                      |                         | (\$28,964)                | (\$28,746)          |
|                                       | Revenue            | \$0              | \$0                  | \$0                     |                           |                     |
|                                       | Expense            | \$0              | \$218                | \$5,435                 |                           |                     |
| 0530 - TIF #17 CITY CENTER REDEVELOP  |                    |                  |                      |                         | (¢E72.740)                | (¢224 E70)          |
| 0550 - TIF #17 CITT CENTER REDEVELOT  | Revenue            | \$0              | (\$374,963)          | (\$368,000)             | (\$573,740)               | (\$824,579)         |
|                                       | Expense            | \$0              | \$124,125            | \$347,200               |                           |                     |
|                                       | 1                  |                  | , ,                  | ,                       |                           |                     |
| 0532 - TIF #18 SOUTH WEST INDUSTRIAL  |                    |                  |                      |                         | \$126,138                 | (\$453,495)         |
|                                       | Revenue            | \$0              | (\$580,384)          | (\$579,300)             |                           |                     |
|                                       | Expense            | \$0              | \$750                | \$41,400                |                           |                     |
| 0533 - TIF #10 MAIN & WASH            |                    |                  |                      |                         | \$26,550                  | \$61,046            |
| 0555 - III #10 MAIN & WASII           | Revenue            | \$0              | \$0                  | \$0                     | Ψ20,330                   | \$01,040            |
|                                       | Expense            | \$0              | 34,496.00            | \$0                     |                           |                     |
|                                       | •                  |                  |                      |                         |                           |                     |
| 0534 - TIF #20 SOUTH SHORE REDEVELOP  |                    |                  |                      |                         | (\$2,761,099)             | (\$2,615,932)       |
|                                       | Revenue            | \$0              | (\$1,049)            | \$0                     |                           |                     |
|                                       | Expense            | \$120,864        | \$146,216            | \$4,556,135             |                           |                     |
| 0535 - TIF #11 OSH OFFICE CENTR       |                    |                  |                      |                         | (\$62,915)                | (\$22,690)          |
|                                       | Revenue            | \$0              | \$0                  | \$0                     | (40=,710)                 | (+,000)             |
|                                       | Expense            | \$0              | \$40,225             | \$0                     |                           |                     |
|                                       |                    |                  |                      |                         |                           |                     |
| 0536 - TIF #21 FOX RIVER CORR         | _                  |                  | 4                    |                         | (\$540,501)               | (\$878,912)         |
|                                       | Revenue            | \$0              | (\$524,381)          | (\$505,000)             |                           |                     |
|                                       | Expense            | \$0              | \$185,970            | \$816,200               |                           |                     |
|                                       |                    |                  |                      |                         |                           |                     |