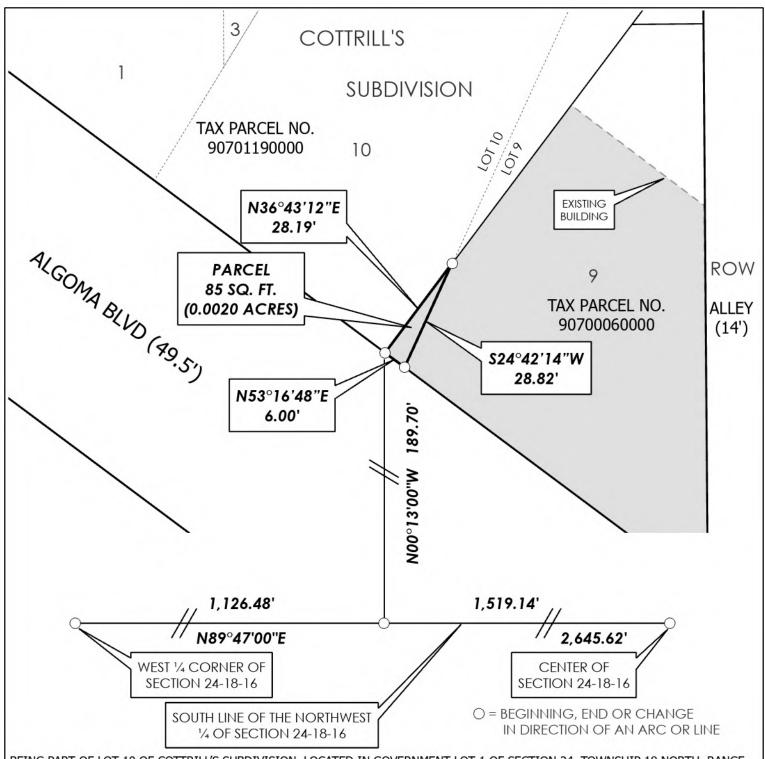

|                                       | ACCOUNT            | CURRENT<br>MONTH | YTD ACTUAL           | BUDGET                  | BEGINNING FUND<br>BALANCE | YTD FUND<br>BALANCE |
|---------------------------------------|--------------------|------------------|----------------------|-------------------------|---------------------------|---------------------|
| 0519 - TIF #33 LAMICO REDEVELOPMENT   |                    |                  |                      |                         | (\$282,021)               | (\$362,586)         |
|                                       | Revenue            | \$0              | (\$322,655)          | (\$292,400)             |                           | (, , ,              |
|                                       | Expense            | \$241,940        | \$242,090            | \$230,200               |                           |                     |
|                                       |                    |                  |                      |                         |                           |                     |
| 0520 - TIF #24 OSHKOSH CORP E-COAT    | D                  | ¢0               | (#240.166)           | (# <b>2</b> (0,000)     | (\$6,208)                 | (\$246,224)         |
|                                       | Revenue<br>Expense | \$0<br>\$0       | (\$240,166)<br>\$150 | (\$260,000)<br>\$80,200 |                           |                     |
|                                       | Expense            | ΦΟ               | \$150                | \$60,200                |                           |                     |
| 0522 - TIF #14 MERCY MEDICAL CENTER   |                    |                  |                      |                         | (\$1,039,261)             | (\$1,315,438)       |
|                                       | Revenue            | \$0              | (\$603,194)          | (\$585,115)             |                           |                     |
|                                       | Expense            | \$333,111        | \$327,017            | \$691,150               |                           |                     |
| OFOA THE #4F BARK BLAZA COMMERCE CT   |                    |                  |                      |                         | (#2.005.44)               | (#2.251.025)        |
| 0524 - TIF #15 PARK PLAZA COMMERCE ST | Revenue            | \$0              | (\$266,342)          | (\$260,000)             | (\$3,085,646)             | (\$3,351,837)       |
|                                       | Expense            | \$0              | \$150                | \$130,200               |                           |                     |
|                                       | zxperioe           | Ψ0               | <b>\$100</b>         | \$150 <b>,2</b> 00      |                           |                     |
| 0526 - TIF #16 100 BLOCK REDEVELOPMNT |                    |                  |                      |                         | (\$639,430)               | (\$792,107)         |
|                                       | Revenue            | \$0              | (\$152,827)          | (\$150,600)             |                           |                     |
|                                       | Expense            | \$0              | \$150                | \$85,200                |                           |                     |
| 0528 - TIF #19 NW INDUSTRIAL EXPANSN  |                    |                  |                      |                         | (#002.4 <b>2</b> 0)       | (#1 101 (0()        |
| 0528 - 11F #19 NW INDUSTRIAL EXPANSIN | Revenue            | \$0              | (\$291,742)          | (\$301,000)             | (\$903,429)               | (\$1,191,696)       |
|                                       | Expense            | \$0              | \$3,475              | \$150                   |                           |                     |
|                                       | 1                  |                  | , ,                  |                         |                           |                     |
| 0529 - TIF #08 S AVIATION             |                    |                  |                      |                         | (\$28,964)                | (\$28,746)          |
|                                       | Revenue            | \$0              | \$0                  | \$0                     |                           |                     |
|                                       | Expense            | \$0              | \$218                | \$5,435                 |                           |                     |
| 0530 - TIF #17 CITY CENTER REDEVELOP  |                    |                  |                      |                         | (¢E72.740)                | (¢224 E70)          |
| 0550 - TIF #17 CITT CENTER REDEVELOT  | Revenue            | \$0              | (\$374,963)          | (\$368,000)             | (\$573,740)               | (\$824,579)         |
|                                       | Expense            | \$0              | \$124,125            | \$347,200               |                           |                     |
|                                       | 1                  |                  | , ,                  | ,                       |                           |                     |
| 0532 - TIF #18 SOUTH WEST INDUSTRIAL  |                    |                  |                      |                         | \$126,138                 | (\$453,495)         |
|                                       | Revenue            | \$0              | (\$580,384)          | (\$579,300)             |                           |                     |
|                                       | Expense            | \$0              | \$750                | \$41,400                |                           |                     |
| 0533 - TIF #10 MAIN & WASH            |                    |                  |                      |                         | \$26,550                  | \$61,046            |
| 0555 - III #10 MAIN & WASII           | Revenue            | \$0              | \$0                  | \$0                     | Ψ20,330                   | \$01,040            |
|                                       | Expense            | \$0              | 34,496.00            | \$0                     |                           |                     |
|                                       | •                  |                  |                      |                         |                           |                     |
| 0534 - TIF #20 SOUTH SHORE REDEVELOP  |                    |                  |                      |                         | (\$2,761,099)             | (\$2,615,932)       |
|                                       | Revenue            | \$0              | (\$1,049)            | \$0                     |                           |                     |
|                                       | Expense            | \$120,864        | \$146,216            | \$4,556,135             |                           |                     |
| 0535 - TIF #11 OSH OFFICE CENTR       |                    |                  |                      |                         | (\$62,915)                | (\$22,690)          |
|                                       | Revenue            | \$0              | \$0                  | \$0                     | (40=,710)                 | (+,000)             |
|                                       | Expense            | \$0              | \$40,225             | \$0                     |                           |                     |
|                                       |                    |                  |                      |                         |                           |                     |
| 0536 - TIF #21 FOX RIVER CORR         | _                  |                  | 4                    |                         | (\$540,501)               | (\$878,912)         |
|                                       | Revenue            | \$0              | (\$524,381)          | (\$505,000)             |                           |                     |
|                                       | Expense            | \$0              | \$185,970            | \$816,200               |                           |                     |
|                                       |                    |                  |                      |                         |                           |                     |