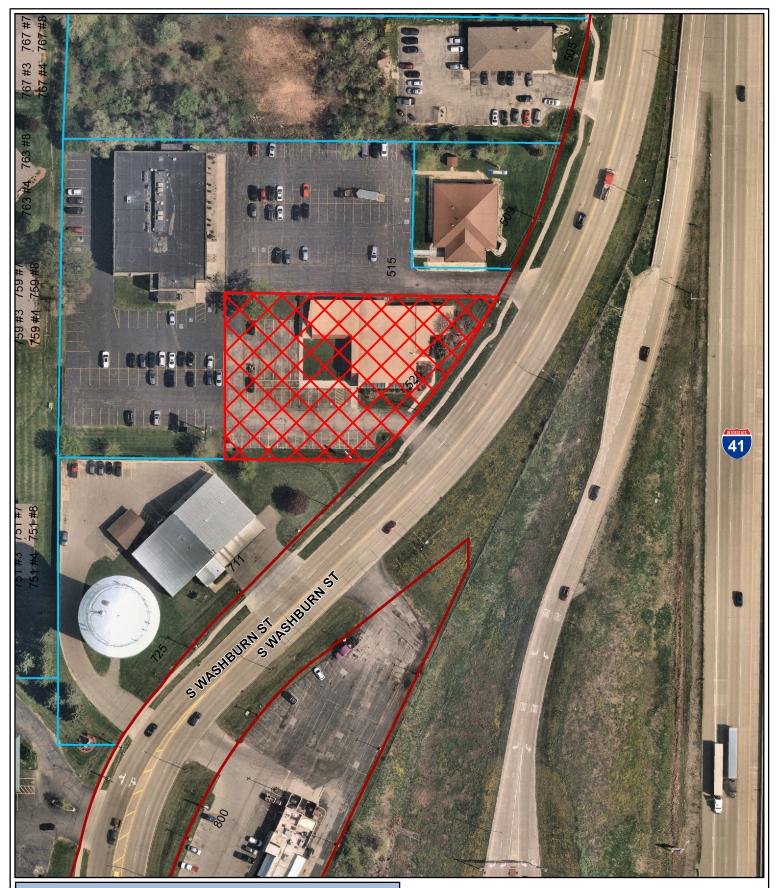

5

| 0501 - GRAND OPERA HOUSE FUND         | ACCOUNT  Revenue Expense | CURRENT<br>MONTH<br>(\$36,900)<br>\$2,752 | YTD ACTUAL<br>(\$36,901)<br>\$37,950 | BUDGET<br>(\$36,900)<br>\$46,216 | BEGINNING FUND<br>BALANCE<br>\$2,668,616 | YTD FUND<br>BALANCE<br>\$2,669,665 |
|---------------------------------------|--------------------------|-------------------------------------------|--------------------------------------|----------------------------------|------------------------------------------|------------------------------------|
| 0502 - TIF #25 CITY CENTR HOTEL       | Revenue<br>Expense       | \$0<br>\$0                                | (\$290,849)<br>\$121,550             | (\$287,000)<br>\$150             | \$137,937                                | (\$31,362)                         |
| 0504 - TIF #26 AVIATION BUS PRK       | Revenue                  | \$0                                       | \$0                                  | \$0                              | \$3,602,924                              | \$3,603,074                        |
| 0506 - PARKING RAMP FUND              | Expense                  | \$0<br>(\$5,483)                          | \$150<br>(\$38,336)                  | \$200<br>(\$110,000)             | (\$546,308)                              | (\$441,852)                        |
| 0508 - TIF #27 N MAIN IND PARK        | Expense                  | \$12,996<br>\$0                           | \$142,791<br>(\$437,655)             | \$368,762<br>(\$247,000)         | \$907,293                                | \$469,789                          |
| 0510 - TIF #28 - BEACH BUILDING REDEV | Expense<br>Revenue       | \$0<br>\$0                                | \$150<br>(\$58,358)                  | \$23,200<br>(\$57,000)           | (\$34,942)                               | (\$93,150)                         |
| 0512 - TIF #29 MORGAN DISTRICT        | Expense<br>Revenue       | \$0<br>\$0                                | \$150<br>(\$17,867)                  | \$50,200<br>(\$15,000)           | (\$30,475)                               | (\$49,624)                         |
| 0514 - TIF #30 WASHINGTON BUILDING    | Expense<br>Revenue       | (\$1,462)<br>\$0                          | (\$1,282)                            | \$150                            | (\$52,516)                               | (\$68,722)                         |
| 0516 - TIF #31 BUCKSTAFF REDEVE       | Expense                  | \$41,358                                  | (\$57,714)<br>\$41,508               | (\$55,000)<br>\$45,200           | (\$48,224)                               | (\$659,572)                        |
| 0518 - TIF #32 GRANARY REDEVELOPMENT  | Revenue<br>Expense       | \$0<br>\$1,462                            | (\$620,500)<br>\$9,152               | (\$555,200)<br>\$523,600         | (\$5,237)                                | (\$6,631)                          |
| 0310 - 111 #32 GRANARI REDEVELOFINENT | Revenue<br>Expense       | \$0<br>\$13,864                           | (\$15,408)<br>\$14,014               | (\$15,200)<br>\$15,200           | (\$3,237)                                | (\$0,031)                          |