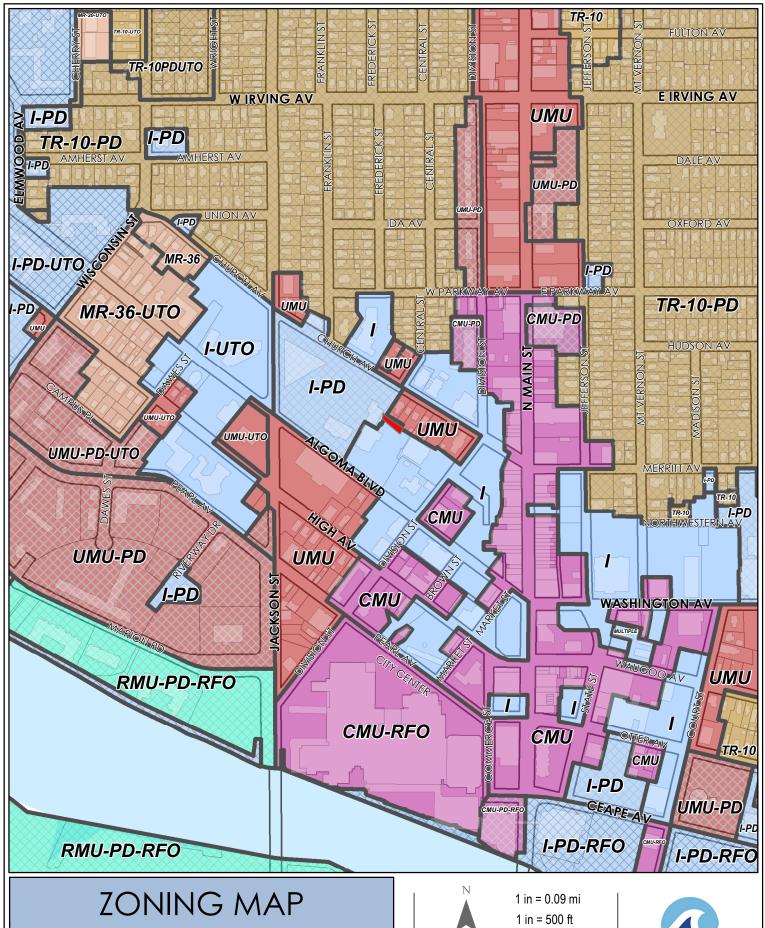

|                                       | ACCOUNT            | CURRENT<br>MONTH | YTD ACTUAL           | BUDGET                  | BEGINNING FUND<br>BALANCE | YTD FUND<br>BALANCE |
|---------------------------------------|--------------------|------------------|----------------------|-------------------------|---------------------------|---------------------|
| 0519 - TIF #33 LAMICO REDEVELOPMENT   |                    |                  |                      |                         | (\$282,021)               | (\$362,586)         |
|                                       | Revenue            | \$0              | (\$322,655)          | (\$292,400)             |                           | (, , ,              |
|                                       | Expense            | \$241,940        | \$242,090            | \$230,200               |                           |                     |
|                                       |                    |                  |                      |                         |                           |                     |
| 0520 - TIF #24 OSHKOSH CORP E-COAT    | D                  | ¢0               | (#240.166)           | (# <b>2</b> (0,000)     | (\$6,208)                 | (\$246,224)         |
|                                       | Revenue<br>Expense | \$0<br>\$0       | (\$240,166)<br>\$150 | (\$260,000)<br>\$80,200 |                           |                     |
|                                       | Expense            | ΦΟ               | \$150                | \$60,200                |                           |                     |
| 0522 - TIF #14 MERCY MEDICAL CENTER   |                    |                  |                      |                         | (\$1,039,261)             | (\$1,315,438)       |
|                                       | Revenue            | \$0              | (\$603,194)          | (\$585,115)             |                           |                     |
|                                       | Expense            | \$333,111        | \$327,017            | \$691,150               |                           |                     |
| OFOA THE #4F BARK BLAZA COMMERCE CT   |                    |                  |                      |                         | (#2.005.44)               | (#2.251.025)        |
| 0524 - TIF #15 PARK PLAZA COMMERCE ST | Revenue            | \$0              | (\$266,342)          | (\$260,000)             | (\$3,085,646)             | (\$3,351,837)       |
|                                       | Expense            | \$0              | \$150                | \$130,200               |                           |                     |
|                                       | zxperioe           | Ψ0               | <b>\$100</b>         | \$150 <b>,2</b> 00      |                           |                     |
| 0526 - TIF #16 100 BLOCK REDEVELOPMNT |                    |                  |                      |                         | (\$639,430)               | (\$792,107)         |
|                                       | Revenue            | \$0              | (\$152,827)          | (\$150,600)             |                           |                     |
|                                       | Expense            | \$0              | \$150                | \$85,200                |                           |                     |
| 0528 - TIF #19 NW INDUSTRIAL EXPANSN  |                    |                  |                      |                         | (#002.4 <b>2</b> 0)       | (#1 101 (0()        |
| 0528 - 11F #19 NW INDUSTRIAL EXPANSIN | Revenue            | \$0              | (\$291,742)          | (\$301,000)             | (\$903,429)               | (\$1,191,696)       |
|                                       | Expense            | \$0              | \$3,475              | \$150                   |                           |                     |
|                                       | 1                  |                  | , ,                  |                         |                           |                     |
| 0529 - TIF #08 S AVIATION             |                    |                  |                      |                         | (\$28,964)                | (\$28,746)          |
|                                       | Revenue            | \$0              | \$0                  | \$0                     |                           |                     |
|                                       | Expense            | \$0              | \$218                | \$5,435                 |                           |                     |
| 0530 - TIF #17 CITY CENTER REDEVELOP  |                    |                  |                      |                         | (¢E72.740)                | (¢224 E70)          |
| 0550 - TIF #17 CITT CENTER REDEVELOT  | Revenue            | \$0              | (\$374,963)          | (\$368,000)             | (\$573,740)               | (\$824,579)         |
|                                       | Expense            | \$0              | \$124,125            | \$347,200               |                           |                     |
|                                       | 1                  |                  | , ,                  | ,                       |                           |                     |
| 0532 - TIF #18 SOUTH WEST INDUSTRIAL  |                    |                  |                      |                         | \$126,138                 | (\$453,495)         |
|                                       | Revenue            | \$0              | (\$580,384)          | (\$579,300)             |                           |                     |
|                                       | Expense            | \$0              | \$750                | \$41,400                |                           |                     |
| 0533 - TIF #10 MAIN & WASH            |                    |                  |                      |                         | \$26,550                  | \$61,046            |
| 0555 - III #10 MAIN & WASII           | Revenue            | \$0              | \$0                  | \$0                     | Ψ20,330                   | \$01,040            |
|                                       | Expense            | \$0              | 34,496.00            | \$0                     |                           |                     |
|                                       | •                  |                  |                      |                         |                           |                     |
| 0534 - TIF #20 SOUTH SHORE REDEVELOP  |                    |                  |                      |                         | (\$2,761,099)             | (\$2,615,932)       |
|                                       | Revenue            | \$0              | (\$1,049)            | \$0                     |                           |                     |
|                                       | Expense            | \$120,864        | \$146,216            | \$4,556,135             |                           |                     |
| 0535 - TIF #11 OSH OFFICE CENTR       |                    |                  |                      |                         | (\$62,915)                | (\$22,690)          |
|                                       | Revenue            | \$0              | \$0                  | \$0                     | (40=,710)                 | (+,000)             |
|                                       | Expense            | \$0              | \$40,225             | \$0                     |                           |                     |
|                                       |                    |                  |                      |                         |                           |                     |
| 0536 - TIF #21 FOX RIVER CORR         | _                  |                  | 4                    |                         | (\$540,501)               | (\$878,912)         |
|                                       | Revenue            | \$0              | (\$524,381)          | (\$505,000)             |                           |                     |
|                                       | Expense            | \$0              | \$185,970            | \$816,200               |                           |                     |
|                                       |                    |                  |                      |                         |                           |                     |