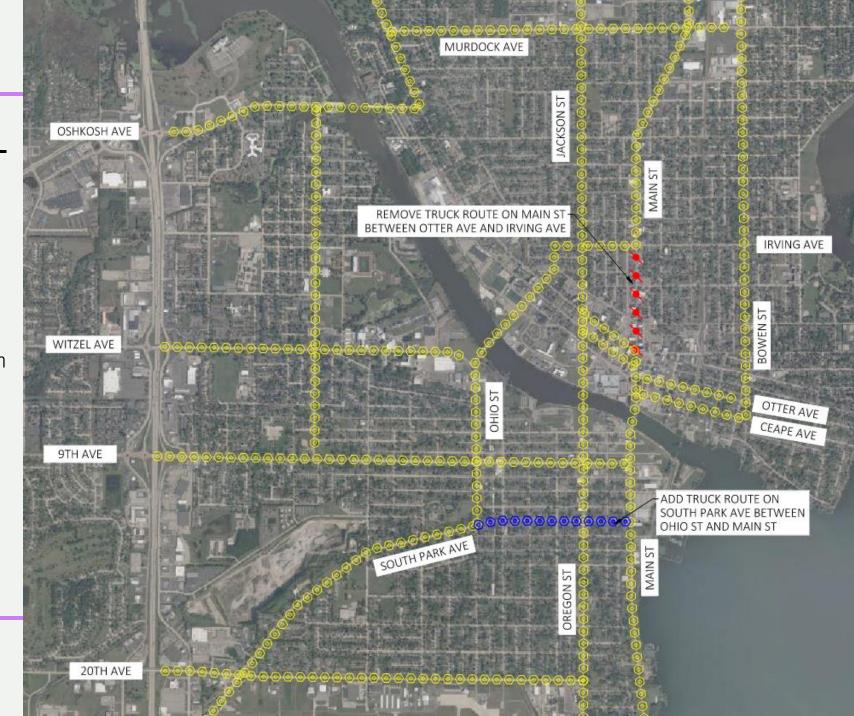

cent Land Use
  - Number of Lanes

- Crash History
- Traffic Volumes
- Pavement Type and Condition
- Pedestrian Crossing Density per mile
- Alignment with City Plans/Concepts
- Project Improvement Cost
- Stakeholder Support

# EXISTING TRUCK ROUTES

- Main St
- Oregon St/Jackson St
- Ohio St/Wisconsin St
- Bowen St
- 9<sup>th</sup> Ave
- Ceape Ave
- Otter Ave
- High Ave
- Algoma Blvd
- Irving Ave



# ROUTES EVALUATED-REMOVING

- 5 Segments
  - Main St
  - High Ave/Algoma Blvd
  - Irving Ave



# ROUTES EVALUATED-ADDING

- 9 Segments
  - South Park Ave
  - Pearl Ave
  - 6<sup>th</sup> Ave
  - Irving Ave
  - Union Ave
  - Church Ave
  - Algoma Blvd/High Ave



# RECOMMENDATIONS - TRUCK ROUTES

- Phased Approach
- Phase 1
  - Implement in Near-Term
  - Add South Park Ave
  - Remove Main St



# RECOMMENDATIONS - TRUCK ROUTES

- Phased Approach
- Phase 2
  - Implement in Future
  - Add Irving Ave
  - Remove Algoma Blvd /High Ave



# CONNECTING HIGHWAYS

- Importance of Connecting Highways
- Connection with Truck Routes





# ANY QUESTIONS?

# CONTACTS

- Jim Collins
  - jcollins@oshkoshwi.gov
- Mike Scarmon
  - Mike.Scarmon@klengineering.com
- Brad Domasky
  - Brad.Domasky@klengineering.com





TO: Honorable Mayor and Members of the Common Council

FROM: Jim Collins, Director of Transportation

DATE: December 10, 2024

SUBJECT: Ord 24-669 Amend Section 27-35 and Appendix 27B of the Oshkosh Municipal Code

Pertaining to Parking Regulations Within City-Owned Parking Lots in Relation to the

Construction of the New East 9th Avenue Parking Lot (Transportation Committee Recommen