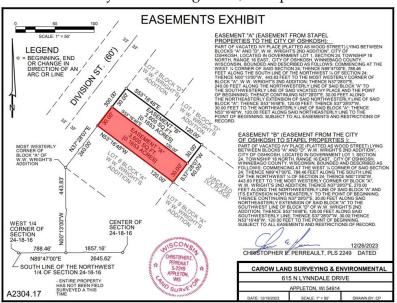

- and Laterals (New and Relay), and Storm Sewer Main and Laterals (New and Relay) Relating to Contract No. 24-02 / 543 Waugoo Avenue with Signed Waiver
- 18. Res 24-649 Approve Acceptance of Waiver of Special Assessment Notices and Hearings for New Water Service and New Sanitary Sewer Lateral Relating to Contract No. 24-01
- 19. Res 24-650 Approve Acceptance of Waiver of Special Assessment Notices and Hearings for Sanitary Sewer Lateral Relay Relating to Contract No. 24-07
- 20. Res 24-651 Amend Final Resolution for Special Assessments for Concrete Pavement, Asphalt Pavement, Sidewalk (New and Rehabilitation), Driveway Aprons, Sanitary Sewer Main and Laterals (New and Relay), Water Main and Laterals (New and Relay), and Storm Sewer Main and Laterals (New and Relay) Relating to Contract No. 24-07 / 616 Prospect Avenue with Signed Waiver
- 21. Res 24-652 Approve CIP Amendment and Approve Revision #1 to State/Municipal Financial Agreement with the Wisconsin Department of Transportation for the Resurfacing of Jackson Street from Murdock Avenue to I-41
- **22.** Res 24-653 Award Bid for Public Works Contract No. 25-08 to Dorner, Inc. for Central Street Reconstruction (\$2,502,349.20)
- 23. Res 24-654 Approve Professional Services Agreement with Robert E. Lee & Associates, Inc. for 2025 Environmental Monitoring Services -- Knapp Street Quarries Landfill (License 4624), Kienast-Paulus Quarries Landfill (License 4634), and Timmerman Farm Landfill (License 4203) (\$109,749)
- 24. Res 24-655 Authorize the Director of Community Development to Sign Documentation Required for Environmental Reviews Associated with Projects Funded by Community Development Block Grant Funds
- 25. Res 24-656 Accept Sidewalk Easement at the Northeasterly Corner of South Main Street and East 7th Avenue (600 South Main Street) (Plan Commission Recommends Approval)
- 26. Res 24-657 Accept Access Easement at 420 Division Street Adjacent to the 400 Block West Parking Lot Located Over Part of the Southeasterly Portion of Vacated Ivy Place West of Division Street from Stapel Properties LLC (Plan Commission Recommends Approval)
- 27. Res 24-658 Grant Access Easement at 17 Church Avenue (400 Block West Parking Lot)
  Located Over Part of the Northerly Portion of Vacated Ivy Place West of Division
  Street to 420 Division Street (Stapel Properties LLC) (Plan Commission Recommends Approval)
- 28. Res 24-659 Accept Water Main Easement at the Northwest Corner of West Snell Road and Jackson Street (Parcel 1260010000) from Snell Holdings LLC (Plan Commission Recommends Approval)
- **29.** Res 24-660 Approve Specific Implementation Plan Amendment for Drive-Through Sign at 525 South Washburn Street (Plan Commission Recommends Approval)
- **30.** Res 24-661 Approve Land Acquisitions from Part of 110 Algoma Boulevard and 138 Algoma Boulevard (Plan Commission Recommends Approval)