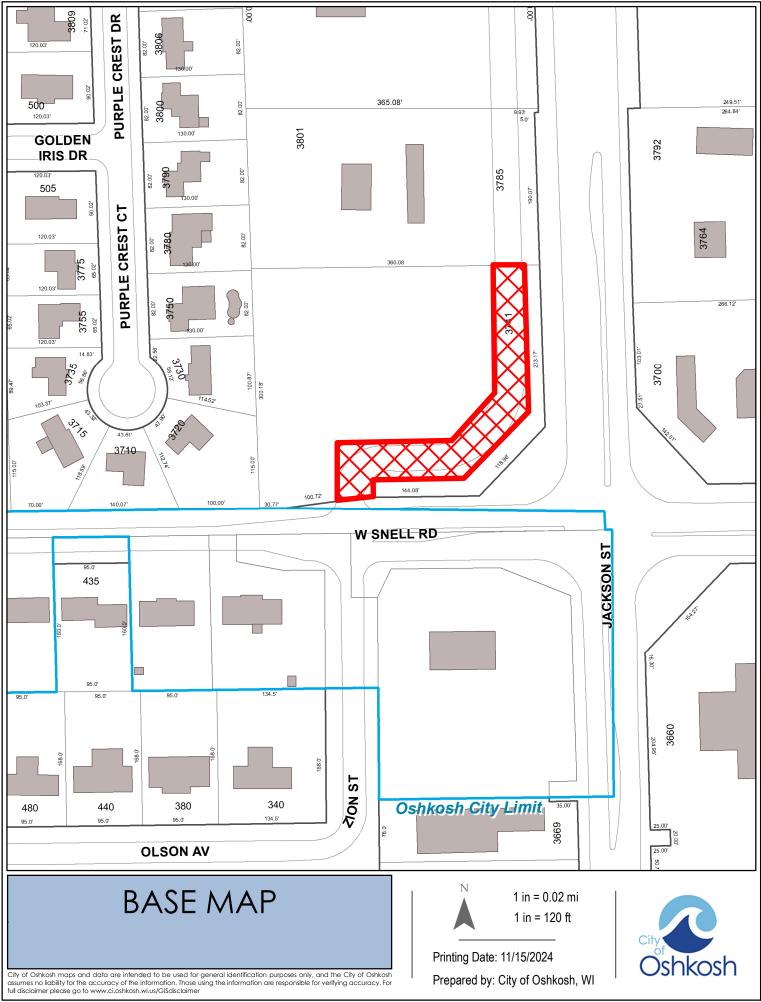

- and Laterals (New and Relay), and Storm Sewer Main and Laterals (New and Relay) Relating to Contract No. 24-02 / 543 Waugoo Avenue with Signed Waiver
- 18. Res 24-649 Approve Acceptance of Waiver of Special Assessment Notices and Hearings for New Water Service and New Sanitary Sewer Lateral Relating to Contract No. 24-01
- 19. Res 24-650 Approve Acceptance of Waiver of Special Assessment Notices and Hearings for Sanitary Sewer Lateral Relay Relating to Contract No. 24-07
- 20. Res 24-651 Amend Final Resolution for Special Assessments for Concrete Pavement, Asphalt Pavement, Sidewalk (New and Rehabilitation), Driveway Aprons, Sanitary Sewer Main and Laterals (New and Relay), Water Main and Laterals (New and Relay), and Storm Sewer Main and Laterals (New and Relay) Relating to Contract No. 24-07 / 616 Prospect Avenue with Signed Waiver
- 21. Res 24-652 Approve CIP Amendment and Approve Revision #1 to State/Municipal Financial Agreement with the Wisconsin Department of Transportation for the Resurfacing of Jackson Street from Murdock Avenue to I-41
- **22.** Res 24-653 Award Bid for Public Works Contract No. 25-08 to Dorner, Inc. for Central Street Reconstruction (\$2,502,349.20)
- 23. Res 24-654 Approve Professional Services Agreement with Robert E. Lee & Associates, Inc. for 2025 Environmental Monitoring Services -- Knapp Street Quarries Landfill (License 4624), Kienast-Paulus Quarries Landfill (License 4634), and Timmerman Farm Landfill (License 4203) (\$109,749)
- 24. Res 24-655 Authorize the Director of Community Development to Sign Documentation Required for Environmental Reviews Associated with Projects Funded by Community Development Block Grant Funds
- 25. Res 24-656 Accept Sidewalk Easement at the Northeasterly Corner of South Main Street and East 7th Avenue (600 South Main Street) (Plan Commission Recommends Approval)
- 26. Res 24-657 Accept Access Easement at 420 Division Street Adjacent to the 400 Block West Parking Lot Located Over Part of the Southeasterly Portion of Vacated Ivy Place West of Division Street from Stapel Properties LLC (Plan Commission Recommends Approval)
- 27. Res 24-658 Grant Access Easement at 17 Church Avenue (400 Block West Parking Lot)
  Located Over Part of the Northerly Portion of Vacated Ivy Place West of Division
  Street to 420 Division Street (Stapel Properties LLC) (Plan Commission Recommends Approval)
- 28. Res 24-659 Accept Water Main Easement at the Northwest Corner of West Snell Road and Jackson Street (Parcel 1260010000) from Snell Holdings LLC (Plan Commission Recommends Approval)
- **29.** Res 24-660 Approve Specific Implementation Plan Amendment for Drive-Through Sign at 525 South Washburn Street (Plan Commission Recommends Approval)
- **30.** Res 24-661 Approve Land Acquisitions from Part of 110 Algoma Boulevard and 138 Algoma Boulevard (Plan Commission Recommends Approval)