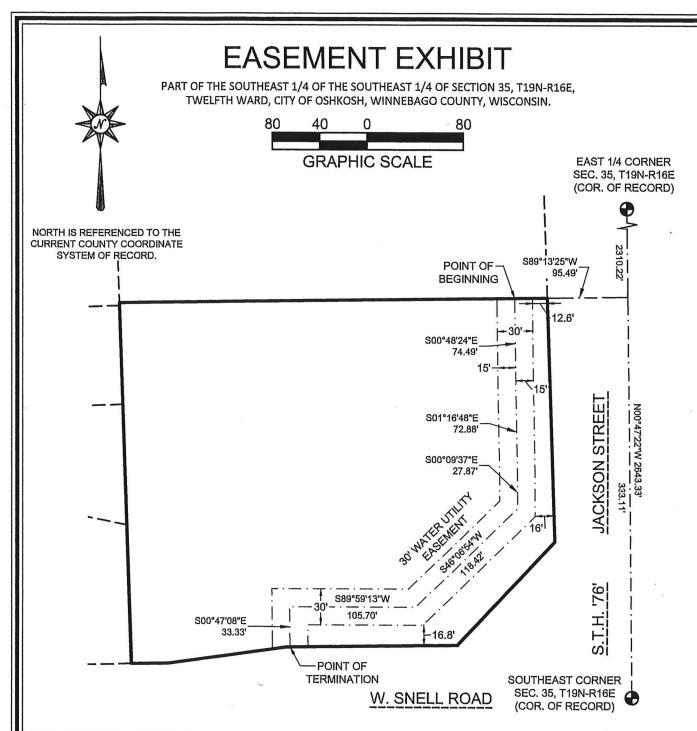

- and Laterals (New and Relay), and Storm Sewer Main and Laterals (New and Relay) Relating to Contract No. 24-02 / 543 Waugoo Avenue with Signed Waiver
- 18. Res 24-649 Approve Acceptance of Waiver of Special Assessment Notices and Hearings for New Water Service and New Sanitary Sewer Lateral Relating to Contract No. 24-01
- 19. Res 24-650 Approve Acceptance of Waiver of Special Assessment Notices and Hearings for Sanitary Sewer Lateral Relay Relating to Contract No. 24-07
- 20. Res 24-651 Amend Final Resolution for Special Assessments for Concrete Pavement, Asphalt Pavement, Sidewalk (New and Rehabilitation), Driveway Aprons, Sanitary Sewer Main and Laterals (New and Relay), Water Main and Laterals (New and Relay), and Storm Sewer Main and Laterals (New and Relay) Relating to Contract No. 24-07 / 616 Prospect Avenue with Signed Waiver
- 21. Res 24-652 Approve CIP Amendment and Approve Revision #1 to State/Municipal Financial Agreement with the Wisconsin Department of Transportation for the Resurfacing of Jackson Street from Murdock Avenue to I-41
- **22.** Res 24-653 Award Bid for Public Works Contract No. 25-08 to Dorner, Inc. for Central Street Reconstruction (\$2,502,349.20)
- 23. Res 24-654 Approve Professional Services Agreement with Robert E. Lee & Associates, Inc. for 2025 Environmental Monitoring Services -- Knapp Street Quarries Landfill (License 4624), Kienast-Paulus Quarries Landfill (License 4634), and Timmerman Farm Landfill (License 4203) (\$109,749)
- 24. Res 24-655 Authorize the Director of Community Development to Sign Documentation Required for Environmental Reviews Associated with Projects Funded by Community Development Block Grant Funds
- 25. Res 24-656 Accept Sidewalk Easement at the Northeasterly Corner of South Main Street and East 7th Avenue (600 South Main Street) (Plan Commission Recommends Approval)
- 26. Res 24-657 Accept Access Easement at 420 Division Street Adjacent to the 400 Block West Parking Lot Located Over Part of the Southeasterly Portion of Vacated Ivy Place West of Division Street from Stapel Properties LLC (Plan Commission Recommends Approval)
- 27. Res 24-658 Grant Access Easement at 17 Church Avenue (400 Block West Parking Lot)
  Located Over Part of the Northerly Portion of Vacated Ivy Place West of Division
  Street to 420 Division Street (Stapel Properties LLC) (Plan Commission Recommends Approval)
- 28. Res 24-659 Accept Water Main Easement at the Northwest Corner of West Snell Road and Jackson Street (Parcel 1260010000) from Snell Holdings LLC (Plan Commission Recommends Approval)
- **29.** Res 24-660 Approve Specific Implementation Plan Amendment for Drive-Through Sign at 525 South Washburn Street (Plan Commission Recommends Approval)
- **30.** Res 24-661 Approve Land Acquisitions from Part of 110 Algoma Boulevard and 138 Algoma Boulevard (Plan Commission Recommends Approval)