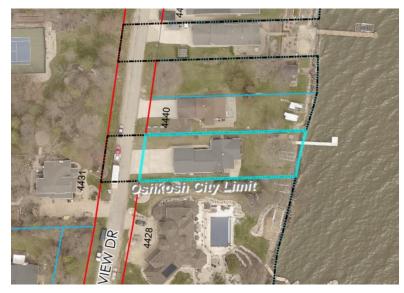

- Res 24-662 Approve Land Disposition of Part of 17 Church Avenue (400 Block West Parking 31. Lot) to 110 Algoma Boulevard (Plan Commission Recommends Approval) 32. Res 24-663 Approve Class "B" Beer Fermented Malt Beverage 33. Res 24-664 Approve Special Class "B" License(s) I. ITEMS REMOVED FROM CONSENT AGENDA J. PENDING ORDINANCES 34. Ord 24-665 Approve Request to Annex to the City from the Town of Oshkosh, 4434 Island View Drive, Parcel 01805930000 (Plan Commission Recommends Approval) 35. Ord 24-666 Amend Section 27A-11 of the Municipal Code to Update Parking Regulations on South Main Street Between the Fox River and W. 9th Avenue (Transportation Committee Recommends Approval) Ord 24-667 Amend Section 27A-11 of the Municipal Code to Extend No Parking Regulations on 36. the West Side of Dove Street (Transportation Committee Recommends Approval) *37*.