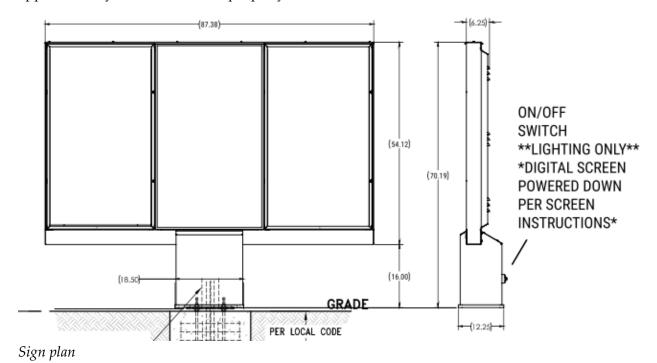

- and Laterals (New and Relay), and Storm Sewer Main and Laterals (New and Relay) Relating to Contract No. 24-02 / 543 Waugoo Avenue with Signed Waiver
- 18. Res 24-649 Approve Acceptance of Waiver of Special Assessment Notices and Hearings for New Water Service and New Sanitary Sewer Lateral Relating to Contract No. 24-01
- 19. Res 24-650 Approve Acceptance of Waiver of Special Assessment Notices and Hearings for Sanitary Sewer Lateral Relay Relating to Contract No. 24-07
- 20. Res 24-651 Amend Final Resolution for Special Assessments for Concrete Pavement, Asphalt Pavement, Sidewalk (New and Rehabilitation), Driveway Aprons, Sanitary Sewer Main and Laterals (New and Relay), Water Main and Laterals (New and Relay), and Storm Sewer Main and Laterals (New and Relay) Relating to Contract No. 24-07 / 616 Prospect Avenue with Signed Waiver
- 21. Res 24-652 Approve CIP Amendment and Approve Revision #1 to State/Municipal Financial Agreement with the Wisconsin Department of Transportation for the Resurfacing of Jackson Street from Murdock Avenue to I-41
- **22.** Res 24-653 Award Bid for Public Works Contract No. 25-08 to Dorner, Inc. for Central Street Reconstruction (\$2,502,349.20)
- 23. Res 24-654 Approve Professional Services Agreement with Robert E. Lee & Associates, Inc. for 2025 Environmental Monitoring Services -- Knapp Street Quarries Landfill (License 4624), Kienast-Paulus Quarries Landfill (License 4634), and Timmerman Farm Landfill (License 4203) (\$109,749)
- 24. Res 24-655 Authorize the Director of Community Development to Sign Documentation Required for Environmental Reviews Associated with Projects Funded by Community Development Block Grant Funds
- 25. Res 24-656 Accept Sidewalk Easement at the Northeasterly Corner of South Main Street and East 7th Avenue (600 South Main Street) (Plan Commission Recommends Approval)
- 26. Res 24-657 Accept Access Easement at 420 Division Street Adjacent to the 400 Block West Parking Lot Located Over Part of the Southeasterly Portion of Vacated Ivy Place West of Division Street from Stapel Properties LLC (Plan Commission Recommends Approval)
- 27. Res 24-658 Grant Access Easement at 17 Church Avenue (400 Block West Parking Lot)
  Located Over Part of the Northerly Portion of Vacated Ivy Place West of Division
  Street to 420 Division Street (Stapel Properties LLC) (Plan Commission Recommends Approval)
- 28. Res 24-659 Accept Water Main Easement at the Northwest Corner of West Snell Road and Jackson Street (Parcel 1260010000) from Snell Holdings LLC (Plan Commission Recommends Approval)
- **29.** Res 24-660 Approve Specific Implementation Plan Amendment for Drive-Through Sign at 525 South Washburn Street (Plan Commission Recommends Approval)
- **30.** Res 24-661 Approve Land Acquisitions from Part of 110 Algoma Boulevard and 138 Algoma Boulevard (Plan Commission Recommends Approval)