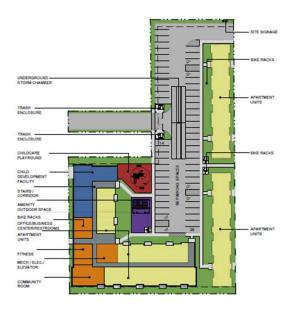

Motion to approve the contribution of \$1373.00 from transfer on death to cover funeral costs of benefactor Cheryl LaFontaine.

Motion: Perlman; Second: Brown; Vote: Unanimous

 Request for use of endowment funds: Requesting the use of \$3415.00 of the Facility Improvement Fund for the rehabilitation of a vandalized painting and study room air purifiers; \$400 used for recognition of employees who worked on the new Oshkosh Public Library website.