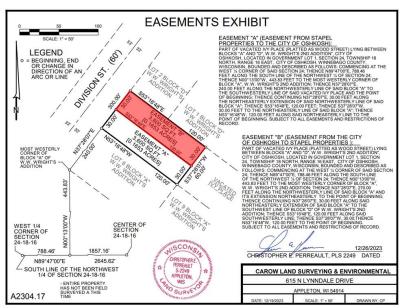

# GENERAL FUND EXPENDITURES UNAUDITED BUDGET STATEMENT FOR THE MONTH ENDED OCTOBER 31, 2024

|                                     | 2023         |              |             |           | 2024          |              |             |          |
|-------------------------------------|--------------|--------------|-------------|-----------|---------------|--------------|-------------|----------|
|                                     |              |              | SEPTEMBER   |           |               |              | SEPTEMBER   |          |
| EXPENDITURES BY DEPARTMENTS         | 2023 BUDGET  | YEAR TO DATE | 2023        | % BUDGET  | 2024 BUDGET   | YEAR TO DATE | 2024        | % BUDGET |
| 0100 - GENERAL FUND                 | \$54,718,318 | \$45,672,604 | \$3,635,349 | 83.47%    | \$57,014,671  | \$42,684,941 | \$3,971,742 | 74.87%   |
| 01 - GENERAL GOVERNMENT             |              |              |             |           |               |              |             |          |
| 01000010 - CITY COUNCIL             | \$67,400     | \$47,584     | \$4,623     | 70.60%    | \$65,702      | \$50,436     | \$3,062     | 76.77%   |
| 01000020 - CITY MANAGER             | \$343,400    | \$238,840    | \$23,812    | 69.55%    | \$334,194     | \$242,857    | \$22,504    | 72.67%   |
| 01000030 - CITY ATTORNEY            | \$515,900    | \$402,242    | \$37,857    | 77.97%    | \$550,498     | \$418,767    | \$39,511    | 76.07%   |
| 01000040 - HUMAN RESOURCES          | \$803,700    | \$652,495    | \$75,654    | 81.19%    | \$902,490     | \$724,313    | \$78,900    | 80.26%   |
| 01000050 - CITY CLERK               | \$274,650    | \$243,011    | \$21,774    | 88.48%    | \$358,802     | \$245,829    | \$22,028    | 68.51%   |
| 01000060 - ELECTIONS                | \$122,700    | \$86,928     | \$3         | 70.85%    | \$209,686     | \$108,080    | \$1,863     | 51.54%   |
| 01000071 - FINANCE ADMINISTRATION   | \$878,100    | \$717,006    | \$71,116    | 81.65%    | \$985,438     | \$746,453    | \$70,099    | 75.75%   |
| 01000072 - TAXES & INTEREST         | \$60,000     | \$105,294    | \$4,641     | 175.49%   | \$70,000      | \$68,407     | \$10,260    | 97.72%   |
| 01000090 - PURCHASING               | \$303,100    | \$255,007    | \$24,984    | 84.13%    | \$332,394     | \$259,819    | \$25,066    | 78.17%   |
| 01000110 - INFORMATION TECH DIV     | \$1,676,100  | \$1,464,920  | \$82,274    | 87.40%    | \$1,841,515   | \$1,551,581  | \$97,465    | 84.26%   |
| 01000120 - INSURANCE                | \$1,109,400  | \$1,053,884  | \$16,338    | 95.00%    | \$1,132,989   | \$1,062,919  | \$2,305     | 93.82%   |
| 01000130 - FACILITY MAINTENANCE     | \$900,494    | \$813,340    | \$93,482    | 90.32%    | \$1,456,367   | \$1,007,543  | \$109,298   | 69.18%   |
| 01000150 - OSHKOSH MEDIA            | \$309,100    | \$250,730    | \$12,321    | 81.12%    | \$328,655     | \$271,655    | \$25,117    | 82.66%   |
| 02 - PUBLIC SAFETY                  | . ,          |              |             |           |               | . ,          |             |          |
| 01000211 - POLICE                   | \$15,972,289 | \$12,153,570 | \$1,133,372 | 76.09%    | \$17,570,837  | \$13,300,173 | \$1,252,663 | 75.69%   |
| 01000214 - ANIMAL CARE              | \$102,400    | \$102,398    | \$0         | 100.00%   | \$105,000     | \$104,958    | \$0         | 99.96%   |
| 01000217 - AUXILIARY POLICE         | \$6,800      | \$2,825      | \$38        | 41.54%    | \$6,300       | \$2,550      | \$934       | 40.48%   |
| 01000218 - CROSSING GUARDS          | \$108,300    | \$66,680     | \$9,393     | 61.57%    | \$112,612     | \$67,100     | \$9,140     | 59.59%   |
| 01000230 - FIRE DEPARTMENT          | \$15,040,000 | \$12,732,944 | \$1,205,408 | 84.66%    | \$16,765,811  | \$12,747,517 | \$1,233,208 | 76.03%   |
| 01000240 - AMBULANCE                | \$375,000    | \$0          | \$0         | 0.00%     | \$396,775     | \$134.019    | \$12,625    | 33.78%   |
| 01000250 - HYDRANT RENTAL           | \$650,000    | \$541,667    | \$54,167    | 83.33%    | \$650,000     | \$541,667    | \$54,167    | 83.33%   |
| 01000290 - POLICE & FIRE COMMISSION |              | \$21,740     | \$492       | 77.09%    | \$50,200      | \$30,338     | \$4,167     | 60.43%   |
| 03 - PUBLIC WORKS                   |              | . ,          | <u>.</u>    |           | . ,           |              |             |          |
| 01000410 - PW ADMINISTRATION        | \$236,900    | \$187,961    | \$17,803    | 79.34%    | \$263,726     | \$212,588    | \$20,249    | 80.61%   |
| 01000420 - ENGINEERING              | \$1,466,767  | \$1,005,835  | \$95,448    | 68.58%    | \$1,394,472   | \$1.038,955  | \$128.012   | 74.51%   |
| 01000430 - STREETS                  | \$2,728,967  | \$2,169,125  | \$141,911   | 79.49%    | \$3,184,061   | \$2,024,625  | \$162,199   | 63.59%   |
| 01000450 - CENTRAL GARAGE           | \$438,200    | \$424,330    | \$46,509    | 96.83%    | \$659,953     | \$356,952    | \$35,916    | 54.09%   |
| 04 - TRANSPORTATION                 | 4            | 4-2-7        | 4 -0,000    |           | 4.0.7,        | 4000,000     | 400,100     |          |
| 01000801 - ELECTRICAL               | \$675,500    | \$558,187    | \$51,474    | 82.63%    | \$773,456     | \$535,403    | \$53,039    | 69.22%   |
| 01000810 - SIGN                     | \$235,100    | \$197,079    | \$14,449    | 83.83%    | \$273,850     | \$208,119    | \$24,794    | 76.00%   |
| 06 - CULTURE & RECREATION           | 4_00,000     | 4/           | 4,          |           | 42.0,000      | 4200/220     | 4,          |          |
| 01000610 - PARKS                    | \$2,210,265  | \$1,774,222  | \$156,493   | 80.27%    | \$2,813,144   | \$2,057,942  | \$223,857   | 73.15%   |
| 01000620 - FORESTRY                 | \$489,600    | \$383,718    | \$30,053    | 78.37%    | \$647,007     | \$463,994    | \$56,538    | 71.71%   |
| 07 - CONSERVATION & DEVELOPMENT     | Ψ103/000     | φοοογ, 10    | φοσίσου     | 7 0.07 70 | ψο 17 / ο ο . | φιουμοί      | 450,555     | 71.70    |
| 01000080 - CITY ASSESSOR            | \$772,100    | \$398,200    | \$44,829    | 51.57%    | \$757,505     | \$469,962    | \$34,451    | 62.04%   |
| 01000730 - ECONOMIC DEVELOPMENT     | \$692,526    | \$524,722    | \$47,577    | 75.77%    | \$742,059     | \$551,178    | \$52,401    | 74.28%   |
| 01000740 - PLANNING                 | \$781,312    | \$570,630    | \$55,865    | 73.03%    | \$856,819     | \$614,981    | \$58,443    | 71.77%   |
| 08 - UNCLASSIFIED                   | ψ, 01,012    | φο, ο,οοο    | ψου,ουσ     | 70.0070   | ψοσο,σ17      | φ011,701     | ψου,110     | 71.770   |
| 01000911 - PATRIOTIC CELEBRATION    | \$24,100     | \$28,015     | \$0         | 116.24%   | \$24,100      | \$23,884     | \$0         | 99.11%   |
| 01000914 - UNCLASSIFIED             | \$4,319,950  | \$5,497,473  | \$61,188    | 127.26%   | \$398,255     | \$439,376    | \$47,463    | 110.33%  |
| Grand Total                         | \$54,718,318 | \$45,672,604 | \$3,635,349 | 83.47%    | \$57,014,671  | \$42,684,941 | \$3,971,742 | 74.87%   |
|                                     | . , -,-=-    | . , ,        | . ,         |           | . ,. , =      | . , ,        |             |          |

3

| 0201 - SENIOR SERVICES REVOLVING FUND | ACCOUNT            | CURRENT<br>MONTH       | YTD ACTUAL                   | BUDGET                       | BEGINNING FUND<br>BALANCE<br>(\$173,222)      | YTD FUND<br>BALANCE<br>(\$192,419) |
|---------------------------------------|--------------------|------------------------|------------------------------|------------------------------|-----------------------------------------------|------------------------------------|
| 0201 - SENIOR SERVICES REVOLVING FUND | Revenue            | (\$4,428)              | (\$54,679)                   | (\$64,000)                   | (\$173,222)                                   | (\$192,419)                        |
|                                       | Expense            | \$9,155                | \$35,482                     | \$63,017                     |                                               |                                    |
|                                       |                    |                        |                              |                              | 4                                             | (+                                 |
| 0202 - CDBG REVOLVING LOAN FUND       | Revenue            | (\$400)                | (\$234,301)                  | (\$250,000)                  | (\$222,261)                                   | (\$330,276)                        |
|                                       | Expense            | \$11,594               | \$126,287                    | \$249,999                    |                                               |                                    |
|                                       | F                  | 4/                     | 40/-01                       | 4,                           |                                               |                                    |
| 0209 - BUSINESS IMPROVEMENT DISTRICT  |                    |                        |                              |                              | (\$115,324)                                   | (\$158,083)                        |
|                                       | Revenue            | (\$11,444)             | (\$187,878)                  | (\$222,110)                  |                                               |                                    |
|                                       | Expense            | \$21,062               | \$145,119                    | \$255,000                    |                                               |                                    |
| 0211 - RECYCLING                      |                    |                        |                              |                              | (\$2,929,299)                                 | (\$3,345,767)                      |
|                                       | Revenue            | (\$4,113)              | (\$1,126,035)                | (\$1,138,000)                | (4-///                                        | (40,0 10,1 01)                     |
|                                       | Expense            | \$123,296              | \$709,567                    | \$1,113,722                  |                                               |                                    |
|                                       |                    |                        |                              |                              |                                               |                                    |
| 0212 - GARBAGE COLLECTION & DISPOSAL  | D                  | (04.150)               | (#1 505 45()                 | (#1.005.000)                 | \$45,794                                      | (\$296,644)                        |
|                                       | Revenue<br>Expense | (\$4,158)<br>\$140,614 | (\$1,787,476)<br>\$1,445,037 | (\$1,805,000)<br>\$1,800,291 |                                               |                                    |
|                                       | Experise           | \$140,014              | \$1,440,007                  | \$1,000,291                  |                                               |                                    |
| 0215 - POLICE SPECIAL FUNDS           |                    |                        |                              |                              | (\$298,048)                                   | (\$956,228)                        |
|                                       | Revenue            | (\$519,718)            | (\$787,827)                  | (\$141,431)                  |                                               |                                    |
|                                       | Expense            | \$2,202                | \$129,647                    | \$277,970                    |                                               |                                    |
| OCCC CERET LIGHTING FUND              |                    |                        |                              |                              | (4222 220)                                    | (#400 F02)                         |
| 0223 - STREET LIGHTING FUND           | Revenue            | \$0                    | (\$1,060,300)                | (\$1,060,300)                | (\$223,220)                                   | (\$498,793)                        |
|                                       | Expense            | \$84,106               | \$784,727                    | \$1,090,876                  |                                               |                                    |
|                                       | F                  | 40-7-00                | 4: 4-7: =:                   | 4-,010,010                   |                                               |                                    |
| 0224 - SPECIAL EVENTS                 |                    |                        |                              |                              | (\$667,978)                                   | \$7,245,109                        |
|                                       | Revenue            | (\$17,150)             | (\$663,320)                  | \$0                          |                                               |                                    |
|                                       | Expense            | \$688,123              | \$8,576,407                  | \$15,048,862                 |                                               |                                    |
| 0227 - MUSEUM MEMBERSHIP FUND         |                    |                        |                              |                              | (\$642,614)                                   | (\$682,740)                        |
|                                       | Revenue            | (\$46,543)             | (\$107,162)                  | (\$79,000)                   | (\$\psi \frac{12}{2} \psi \frac{1}{2} \right) | (\$00 <b>2</b> ), 10)              |
|                                       | Expense            | \$10,335               | \$67,035                     | \$237,723                    |                                               |                                    |
|                                       |                    |                        |                              |                              |                                               |                                    |
| 0231 - SENIOR SERVICES                | 7                  | (04 = 000)             | (4.04.204)                   | (0.00.400)                   | (\$34,681)                                    | (\$90,901)                         |
|                                       | Revenue            | (\$17,033)             | (\$606,286)                  | (\$687,100)                  |                                               |                                    |
|                                       | Expense            | \$50,139               | \$550,066                    | \$752,400                    |                                               |                                    |
| 0235 - FIRE SPECIAL REVENUE           |                    |                        |                              |                              | (\$408,607)                                   | (\$509,890)                        |
|                                       | Revenue            | (\$1,725)              | (\$186,369)                  | (\$133,289)                  |                                               |                                    |
|                                       | Expense            | \$2,082                | \$85,086                     | \$275,448                    |                                               |                                    |
| 0220 LIDDADY                          |                    |                        |                              |                              | (# <b>22</b> 0 (E0)                           | (#7E0 (04)                         |
| 0239 - LIBRARY                        | Revenue            | (\$16,486)             | (\$3,861,435)                | (\$4,080,036)                | (\$228,658)                                   | (\$759,604)                        |
|                                       | Expense            | \$365,626              | \$3,330,489                  | \$4,079,973                  |                                               |                                    |
|                                       | 1                  | , . 20                 | . ,,                         | . , ,                        |                                               |                                    |
| 0241 - MUSEUM                         |                    |                        |                              |                              | (\$97,648)                                    | (\$170,350)                        |
|                                       | Revenue            | (\$2,916)              | (\$1,056,364)                | (\$1,382,904)                |                                               |                                    |
|                                       | Expense            | \$82,988               | \$983,662                    | \$1,278,387                  |                                               |                                    |
|                                       |                    |                        |                              |                              |                                               |                                    |