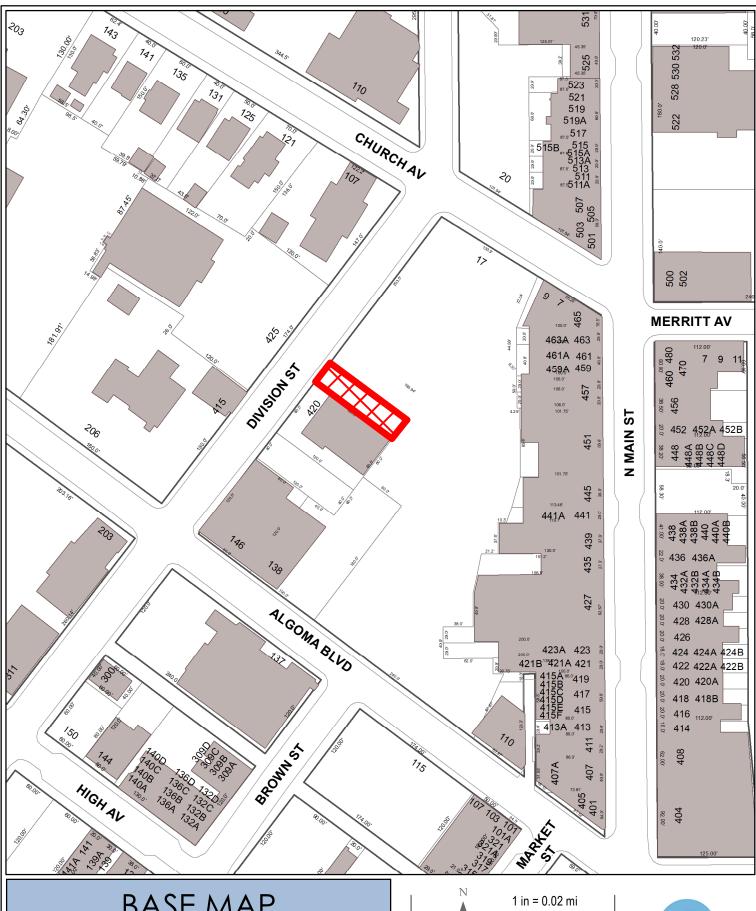

# GENERAL FUND EXPENDITURES UNAUDITED BUDGET STATEMENT FOR THE MONTH ENDED OCTOBER 31, 2024

|                                     | 2023         |              |             |           | 2024          |              |             |          |
|-------------------------------------|--------------|--------------|-------------|-----------|---------------|--------------|-------------|----------|
|                                     |              |              | SEPTEMBER   |           |               |              | SEPTEMBER   |          |
| EXPENDITURES BY DEPARTMENTS         | 2023 BUDGET  | YEAR TO DATE | 2023        | % BUDGET  | 2024 BUDGET   | YEAR TO DATE | 2024        | % BUDGET |
| 0100 - GENERAL FUND                 | \$54,718,318 | \$45,672,604 | \$3,635,349 | 83.47%    | \$57,014,671  | \$42,684,941 | \$3,971,742 | 74.87%   |
| 01 - GENERAL GOVERNMENT             |              |              |             |           |               |              |             |          |
| 01000010 - CITY COUNCIL             | \$67,400     | \$47,584     | \$4,623     | 70.60%    | \$65,702      | \$50,436     | \$3,062     | 76.77%   |
| 01000020 - CITY MANAGER             | \$343,400    | \$238,840    | \$23,812    | 69.55%    | \$334,194     | \$242,857    | \$22,504    | 72.67%   |
| 01000030 - CITY ATTORNEY            | \$515,900    | \$402,242    | \$37,857    | 77.97%    | \$550,498     | \$418,767    | \$39,511    | 76.07%   |
| 01000040 - HUMAN RESOURCES          | \$803,700    | \$652,495    | \$75,654    | 81.19%    | \$902,490     | \$724,313    | \$78,900    | 80.26%   |
| 01000050 - CITY CLERK               | \$274,650    | \$243,011    | \$21,774    | 88.48%    | \$358,802     | \$245,829    | \$22,028    | 68.51%   |
| 01000060 - ELECTIONS                | \$122,700    | \$86,928     | \$3         | 70.85%    | \$209,686     | \$108,080    | \$1,863     | 51.54%   |
| 01000071 - FINANCE ADMINISTRATION   | \$878,100    | \$717,006    | \$71,116    | 81.65%    | \$985,438     | \$746,453    | \$70,099    | 75.75%   |
| 01000072 - TAXES & INTEREST         | \$60,000     | \$105,294    | \$4,641     | 175.49%   | \$70,000      | \$68,407     | \$10,260    | 97.72%   |
| 01000090 - PURCHASING               | \$303,100    | \$255,007    | \$24,984    | 84.13%    | \$332,394     | \$259,819    | \$25,066    | 78.17%   |
| 01000110 - INFORMATION TECH DIV     | \$1,676,100  | \$1,464,920  | \$82,274    | 87.40%    | \$1,841,515   | \$1,551,581  | \$97,465    | 84.26%   |
| 01000120 - INSURANCE                | \$1,109,400  | \$1,053,884  | \$16,338    | 95.00%    | \$1,132,989   | \$1,062,919  | \$2,305     | 93.82%   |
| 01000130 - FACILITY MAINTENANCE     | \$900,494    | \$813,340    | \$93,482    | 90.32%    | \$1,456,367   | \$1,007,543  | \$109,298   | 69.18%   |
| 01000150 - OSHKOSH MEDIA            | \$309,100    | \$250,730    | \$12,321    | 81.12%    | \$328,655     | \$271,655    | \$25,117    | 82.66%   |
| 02 - PUBLIC SAFETY                  | . ,          |              |             |           |               | . ,          |             |          |
| 01000211 - POLICE                   | \$15,972,289 | \$12,153,570 | \$1,133,372 | 76.09%    | \$17,570,837  | \$13,300,173 | \$1,252,663 | 75.69%   |
| 01000214 - ANIMAL CARE              | \$102,400    | \$102,398    | \$0         | 100.00%   | \$105,000     | \$104,958    | \$0         | 99.96%   |
| 01000217 - AUXILIARY POLICE         | \$6,800      | \$2,825      | \$38        | 41.54%    | \$6,300       | \$2,550      | \$934       | 40.48%   |
| 01000218 - CROSSING GUARDS          | \$108,300    | \$66,680     | \$9,393     | 61.57%    | \$112,612     | \$67,100     | \$9,140     | 59.59%   |
| 01000230 - FIRE DEPARTMENT          | \$15,040,000 | \$12,732,944 | \$1,205,408 | 84.66%    | \$16,765,811  | \$12,747,517 | \$1,233,208 | 76.03%   |
| 01000240 - AMBULANCE                | \$375,000    | \$0          | \$0         | 0.00%     | \$396,775     | \$134.019    | \$12,625    | 33.78%   |
| 01000250 - HYDRANT RENTAL           | \$650,000    | \$541,667    | \$54,167    | 83.33%    | \$650,000     | \$541,667    | \$54,167    | 83.33%   |
| 01000290 - POLICE & FIRE COMMISSION |              | \$21,740     | \$492       | 77.09%    | \$50,200      | \$30,338     | \$4,167     | 60.43%   |
| 03 - PUBLIC WORKS                   |              | . ,          | <u>.</u>    |           | . ,           |              |             |          |
| 01000410 - PW ADMINISTRATION        | \$236,900    | \$187,961    | \$17,803    | 79.34%    | \$263,726     | \$212,588    | \$20,249    | 80.61%   |
| 01000420 - ENGINEERING              | \$1,466,767  | \$1,005,835  | \$95,448    | 68.58%    | \$1,394,472   | \$1.038,955  | \$128.012   | 74.51%   |
| 01000430 - STREETS                  | \$2,728,967  | \$2,169,125  | \$141,911   | 79.49%    | \$3,184,061   | \$2,024,625  | \$162,199   | 63.59%   |
| 01000450 - CENTRAL GARAGE           | \$438,200    | \$424,330    | \$46,509    | 96.83%    | \$659,953     | \$356,952    | \$35,916    | 54.09%   |
| 04 - TRANSPORTATION                 | 4            | 4-2-7        | 4 -0,000    |           | 4.0.7,        | 4000,000     | 400,100     |          |
| 01000801 - ELECTRICAL               | \$675,500    | \$558,187    | \$51,474    | 82.63%    | \$773,456     | \$535,403    | \$53,039    | 69.22%   |
| 01000810 - SIGN                     | \$235,100    | \$197,079    | \$14,449    | 83.83%    | \$273,850     | \$208,119    | \$24,794    | 76.00%   |
| 06 - CULTURE & RECREATION           | 4_00,000     | 4/           | 4,          |           | 42.0,000      | 4200/220     | 4,          |          |
| 01000610 - PARKS                    | \$2,210,265  | \$1,774,222  | \$156,493   | 80.27%    | \$2,813,144   | \$2,057,942  | \$223,857   | 73.15%   |
| 01000620 - FORESTRY                 | \$489,600    | \$383,718    | \$30,053    | 78.37%    | \$647,007     | \$463,994    | \$56,538    | 71.71%   |
| 07 - CONSERVATION & DEVELOPMENT     | Ψ103/000     | φοοογ, 10    | φοσίσου     | 7 0.07 70 | ψο 17 / ο ο . | φιουμοί      | 450,555     | 71.70    |
| 01000080 - CITY ASSESSOR            | \$772,100    | \$398,200    | \$44,829    | 51.57%    | \$757,505     | \$469,962    | \$34,451    | 62.04%   |
| 01000730 - ECONOMIC DEVELOPMENT     | \$692,526    | \$524,722    | \$47,577    | 75.77%    | \$742,059     | \$551,178    | \$52,401    | 74.28%   |
| 01000740 - PLANNING                 | \$781,312    | \$570,630    | \$55,865    | 73.03%    | \$856,819     | \$614,981    | \$58,443    | 71.77%   |
| 08 - UNCLASSIFIED                   | ψ, 01,012    | φο, ο,οοο    | ψου,ουσ     | 70.0070   | ψοσο,σ17      | φ011,701     | ψου,110     | 71.770   |
| 01000911 - PATRIOTIC CELEBRATION    | \$24,100     | \$28,015     | \$0         | 116.24%   | \$24,100      | \$23,884     | \$0         | 99.11%   |
| 01000914 - UNCLASSIFIED             | \$4,319,950  | \$5,497,473  | \$61,188    | 127.26%   | \$398,255     | \$439,376    | \$47,463    | 110.33%  |
| Grand Total                         | \$54,718,318 | \$45,672,604 | \$3,635,349 | 83.47%    | \$57,014,671  | \$42,684,941 | \$3,971,742 | 74.87%   |
|                                     | . , -,-=-    | . , ,        | . ,         |           | . ,. , =      | . , ,        |             |          |

3

| 0201 - SENIOR SERVICES REVOLVING FUND | ACCOUNT            | CURRENT<br>MONTH       | YTD ACTUAL                   | BUDGET                       | BEGINNING FUND<br>BALANCE<br>(\$173,222)      | YTD FUND<br>BALANCE<br>(\$192,419) |
|---------------------------------------|--------------------|------------------------|------------------------------|------------------------------|-----------------------------------------------|------------------------------------|
| 0201 - SENIOR SERVICES REVOLVING FUND | Revenue            | (\$4,428)              | (\$54,679)                   | (\$64,000)                   | (\$173,222)                                   | (\$192,419)                        |
|                                       | Expense            | \$9,155                | \$35,482                     | \$63,017                     |                                               |                                    |
|                                       |                    |                        |                              |                              | 4                                             | (+                                 |
| 0202 - CDBG REVOLVING LOAN FUND       | Revenue            | (\$400)                | (\$234,301)                  | (\$250,000)                  | (\$222,261)                                   | (\$330,276)                        |
|                                       | Expense            | \$11,594               | \$126,287                    | \$249,999                    |                                               |                                    |
|                                       | F                  | 4/                     | 40/-01                       | 4,                           |                                               |                                    |
| 0209 - BUSINESS IMPROVEMENT DISTRICT  |                    |                        |                              |                              | (\$115,324)                                   | (\$158,083)                        |
|                                       | Revenue            | (\$11,444)             | (\$187,878)                  | (\$222,110)                  |                                               |                                    |
|                                       | Expense            | \$21,062               | \$145,119                    | \$255,000                    |                                               |                                    |
| 0211 - RECYCLING                      |                    |                        |                              |                              | (\$2,929,299)                                 | (\$3,345,767)                      |
|                                       | Revenue            | (\$4,113)              | (\$1,126,035)                | (\$1,138,000)                | (4-///                                        | (40,0 10,1 01)                     |
|                                       | Expense            | \$123,296              | \$709,567                    | \$1,113,722                  |                                               |                                    |
|                                       |                    |                        |                              |                              |                                               |                                    |
| 0212 - GARBAGE COLLECTION & DISPOSAL  | D                  | (04.150)               | (#1 505 45()                 | (#1.005.000)                 | \$45,794                                      | (\$296,644)                        |
|                                       | Revenue<br>Expense | (\$4,158)<br>\$140,614 | (\$1,787,476)<br>\$1,445,037 | (\$1,805,000)<br>\$1,800,291 |                                               |                                    |
|                                       | Experise           | \$140,014              | \$1,440,007                  | \$1,000,291                  |                                               |                                    |
| 0215 - POLICE SPECIAL FUNDS           |                    |                        |                              |                              | (\$298,048)                                   | (\$956,228)                        |
|                                       | Revenue            | (\$519,718)            | (\$787,827)                  | (\$141,431)                  |                                               |                                    |
|                                       | Expense            | \$2,202                | \$129,647                    | \$277,970                    |                                               |                                    |
| OCCC CERET LIGHTING FUND              |                    |                        |                              |                              | (4222 220)                                    | (#400 F02)                         |
| 0223 - STREET LIGHTING FUND           | Revenue            | \$0                    | (\$1,060,300)                | (\$1,060,300)                | (\$223,220)                                   | (\$498,793)                        |
|                                       | Expense            | \$84,106               | \$784,727                    | \$1,090,876                  |                                               |                                    |
|                                       | F                  | 40-7-00                | 4: 4-7: =:                   | 4-,010,010                   |                                               |                                    |
| 0224 - SPECIAL EVENTS                 |                    |                        |                              |                              | (\$667,978)                                   | \$7,245,109                        |
|                                       | Revenue            | (\$17,150)             | (\$663,320)                  | \$0                          |                                               |                                    |
|                                       | Expense            | \$688,123              | \$8,576,407                  | \$15,048,862                 |                                               |                                    |
| 0227 - MUSEUM MEMBERSHIP FUND         |                    |                        |                              |                              | (\$642,614)                                   | (\$682,740)                        |
|                                       | Revenue            | (\$46,543)             | (\$107,162)                  | (\$79,000)                   | (\$\psi \frac{12}{2} \psi \frac{1}{2} \right) | (\$00 <b>2</b> ), 10)              |
|                                       | Expense            | \$10,335               | \$67,035                     | \$237,723                    |                                               |                                    |
|                                       |                    |                        |                              |                              |                                               |                                    |
| 0231 - SENIOR SERVICES                | 7                  | (04 = 000)             | (4.04.204)                   | (0.00.400)                   | (\$34,681)                                    | (\$90,901)                         |
|                                       | Revenue            | (\$17,033)             | (\$606,286)                  | (\$687,100)                  |                                               |                                    |
|                                       | Expense            | \$50,139               | \$550,066                    | \$752,400                    |                                               |                                    |
| 0235 - FIRE SPECIAL REVENUE           |                    |                        |                              |                              | (\$408,607)                                   | (\$509,890)                        |
|                                       | Revenue            | (\$1,725)              | (\$186,369)                  | (\$133,289)                  |                                               |                                    |
|                                       | Expense            | \$2,082                | \$85,086                     | \$275,448                    |                                               |                                    |
| 0220 LIDDADY                          |                    |                        |                              |                              | (# <b>22</b> 0 (E0)                           | (#7E0 (04)                         |
| 0239 - LIBRARY                        | Revenue            | (\$16,486)             | (\$3,861,435)                | (\$4,080,036)                | (\$228,658)                                   | (\$759,604)                        |
|                                       | Expense            | \$365,626              | \$3,330,489                  | \$4,079,973                  |                                               |                                    |
|                                       | 1                  | , . 20                 | . ,,                         | . , ,                        |                                               |                                    |
| 0241 - MUSEUM                         |                    |                        |                              |                              | (\$97,648)                                    | (\$170,350)                        |
|                                       | Revenue            | (\$2,916)              | (\$1,056,364)                | (\$1,382,904)                |                                               |                                    |
|                                       | Expense            | \$82,988               | \$983,662                    | \$1,278,387                  |                                               |                                    |
|                                       |                    |                        |                              |                              |                                               |                                    |

|                                       | ACCOUNT            | CURRENT<br>MONTH       | YTD ACTUAL               | BUDGET                   | BEGINNING FUND<br>BALANCE | YTD FUND<br>BALANCE |
|---------------------------------------|--------------------|------------------------|--------------------------|--------------------------|---------------------------|---------------------|
| 0242 - MUSEUM COLLECTIONS             |                    |                        |                          |                          | (\$676,030)               | (\$710,684)         |
|                                       | Revenue            | (\$8,517)              | (\$44,797)               | (\$3,000)                | (, , ,                    | (, , ,              |
|                                       | Expense            | \$1,096                | \$10,143                 | \$56,900                 |                           |                     |
|                                       |                    |                        |                          |                          |                           |                     |
| 0247 - CEMETERY                       | D                  | (0.44 (.44)            | (#410.001)               | (#522,420)               | (\$324,220)               | (\$360,163)         |
|                                       | Revenue            | (\$41,641)<br>\$42,966 | (\$419,921)<br>\$383,979 | (\$523,420)<br>\$522,676 |                           |                     |
|                                       | Expense            | \$42,966               | \$383,979                | \$522,676                |                           |                     |
| 0249 - COMMUNITY DEVEL SPECIAL FUNDS  |                    |                        |                          |                          | (\$162,571)               | (\$169,898)         |
|                                       | Revenue            | \$0                    | (\$7,327)                | \$0                      | (, , ,                    | (, , ,              |
|                                       | Expense            | \$0                    | \$0                      | \$10,589                 |                           |                     |
|                                       |                    |                        |                          |                          |                           |                     |
| 0255 - PARKS REVENUE FACILITIES       | _                  |                        |                          |                          | (\$686,862)               | (\$673,209)         |
|                                       | Revenue            | (\$20,695)             | (\$250,821)              | (\$381,500)              |                           |                     |
|                                       | Expense            | \$17,727               | \$264,474                | \$381,456                |                           |                     |
| 0256 - LEACH AMPHITHEATER             |                    |                        |                          |                          | (\$96,803)                | (\$84,687)          |
| OZOV EZITETTIMITATI                   | Revenue            | (\$7,379)              | (\$75,924)               | (\$103,500)              | (ψ20,000)                 | (\$01,007)          |
|                                       | Expense            | \$16,228               | \$88,041                 | \$101,471                |                           |                     |
|                                       | •                  |                        |                          |                          |                           |                     |
| 0257 - PUBLIC WORKS SPECIAL FUND      |                    |                        |                          |                          | \$41,331                  | \$105,367           |
|                                       | Revenue            | (\$37,908)             | (\$99,789)               | (\$630,000)              |                           |                     |
|                                       | Expense            | \$70,747               | \$163,824                | \$627,711                |                           |                     |
| 0259 - POLLOCK WATER PARK             |                    |                        |                          |                          | (\$78,600)                | \$373,822           |
| 0259 - FOLLOCK WATER FARK             | Revenue            | (\$2)                  | (\$338,571)              | (\$892,400)              | (\$78,600)                | \$373,622           |
|                                       | Expense            | \$295,499              | \$790,993                | \$1,381,395              |                           |                     |
|                                       |                    | 4-70,-77               | 4,                       | 4-,00-,000               |                           |                     |
| 0271 - RENTAL INSPECTIONS             |                    |                        |                          |                          | (\$42,317)                | (\$42,317)          |
|                                       | Revenue            | \$36,900               | \$0                      | \$0                      |                           |                     |
|                                       | Expense            | \$0                    | \$0                      | \$0                      |                           |                     |
|                                       |                    |                        |                          |                          | (+ ()                     | /+ /o-\             |
| 0301 - NEIGHBORHOOD IMPROV LOAN PRGR  |                    | ¢o                     | ¢0                       | ¢o                       | (\$275,692)               | (\$275,692)         |
|                                       | Revenue<br>Expense | \$0<br>\$0             | \$0<br>\$0               | \$0<br>\$218,100         |                           |                     |
|                                       | Experise           | ψ0                     | ΨΟ                       | φ210,100                 |                           |                     |
| 0302 - HEALTHY NEIGHBORHOOD INITIATVE |                    |                        |                          |                          | (\$2,699,099)             | (\$2,407,758)       |
|                                       | Revenue            | (\$17,573)             | (\$144,296)              | (\$60,000)               |                           |                     |
|                                       | Expense            | \$26,829               | \$435,636                | \$698,689                |                           |                     |
|                                       |                    |                        |                          |                          |                           |                     |
| 0303 - COMMUNITY DEVLP BLOCK GRANT    |                    |                        |                          |                          | (\$4,121,400)             | (\$4,121,400)       |
|                                       | Revenue            | (\$36,590)             | (\$894,304)              | (\$807,095)              |                           |                     |
|                                       | Expense            | \$36,590               | \$894,304                | \$3,736,228              |                           |                     |
| 0304 - LOCAL GO EDC REV LOAN PROGRAM  |                    |                        |                          |                          | (\$2,020,545)             | (\$2,018,018)       |
|                                       | Revenue            | \$0                    | \$2,526                  | \$0                      | (+-//-10)                 | (4 //)              |
|                                       | Expense            | \$0                    | \$0                      | \$450,000                |                           |                     |
|                                       |                    |                        |                          |                          |                           |                     |
| 0307 - SENIOR CENTER                  |                    |                        |                          |                          | (\$125,237)               | (\$125,239)         |
|                                       | Revenue            | \$0                    | (\$2)                    | \$0                      |                           |                     |
|                                       | Expense            | \$0                    | \$0                      | \$3,000                  |                           |                     |
|                                       |                    |                        |                          |                          |                           |                     |