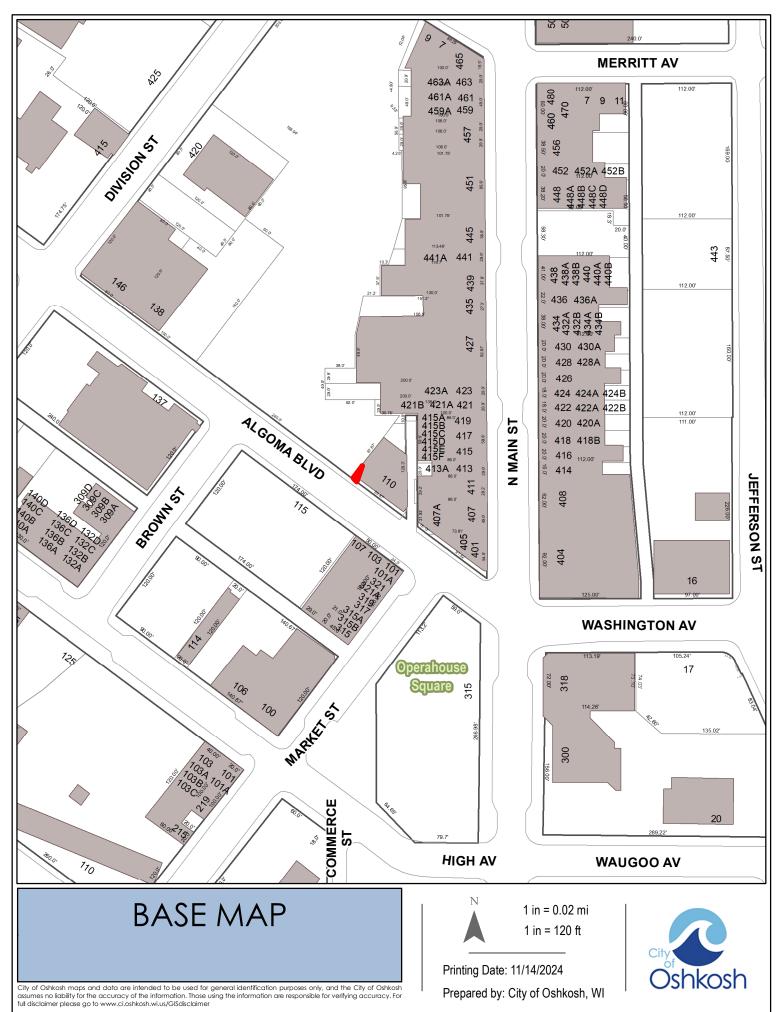

|                                       | ACCOUNT            | CURRENT<br>MONTH | YTD ACTUAL           | BUDGET                  | BEGINNING FUND<br>BALANCE | YTD FUND<br>BALANCE |
|---------------------------------------|--------------------|------------------|----------------------|-------------------------|---------------------------|---------------------|
| 0519 - TIF #33 LAMICO REDEVELOPMENT   |                    |                  |                      |                         | (\$282,021)               | (\$362,586)         |
|                                       | Revenue            | \$0              | (\$322,655)          | (\$292,400)             |                           | (, , ,              |
|                                       | Expense            | \$241,940        | \$242,090            | \$230,200               |                           |                     |
|                                       |                    |                  |                      |                         |                           |                     |
| 0520 - TIF #24 OSHKOSH CORP E-COAT    | D                  | ¢0               | (#240.166)           | (# <b>2</b> (0,000)     | (\$6,208)                 | (\$246,224)         |
|                                       | Revenue<br>Expense | \$0<br>\$0       | (\$240,166)<br>\$150 | (\$260,000)<br>\$80,200 |                           |                     |
|                                       | Expense            | ΦΟ               | \$150                | \$60,200                |                           |                     |
| 0522 - TIF #14 MERCY MEDICAL CENTER   |                    |                  |                      |                         | (\$1,039,261)             | (\$1,315,438)       |
|                                       | Revenue            | \$0              | (\$603,194)          | (\$585,115)             |                           |                     |
|                                       | Expense            | \$333,111        | \$327,017            | \$691,150               |                           |                     |
| OFOA THE #4F BARK BLAZA COMMERCE CT   |                    |                  |                      |                         | (#2.005.44)               | (#2.251.025)        |
| 0524 - TIF #15 PARK PLAZA COMMERCE ST | Revenue            | \$0              | (\$266,342)          | (\$260,000)             | (\$3,085,646)             | (\$3,351,837)       |
|                                       | Expense            | \$0              | \$150                | \$130,200               |                           |                     |
|                                       | zxperioe           | Ψ0               | <b>\$100</b>         | \$150 <b>,2</b> 00      |                           |                     |
| 0526 - TIF #16 100 BLOCK REDEVELOPMNT |                    |                  |                      |                         | (\$639,430)               | (\$792,107)         |
|                                       | Revenue            | \$0              | (\$152,827)          | (\$150,600)             |                           |                     |
|                                       | Expense            | \$0              | \$150                | \$85,200                |                           |                     |
| 0528 - TIF #19 NW INDUSTRIAL EXPANSN  |                    |                  |                      |                         | (#002.4 <b>2</b> 0)       | (#1 101 (0()        |
| 0528 - 11F #19 NW INDUSTRIAL EXPANSIN | Revenue            | \$0              | (\$291,742)          | (\$301,000)             | (\$903,429)               | (\$1,191,696)       |
|                                       | Expense            | \$0              | \$3,475              | \$150                   |                           |                     |
|                                       | 1                  |                  | , ,                  |                         |                           |                     |
| 0529 - TIF #08 S AVIATION             |                    |                  |                      |                         | (\$28,964)                | (\$28,746)          |
|                                       | Revenue            | \$0              | \$0                  | \$0                     |                           |                     |
|                                       | Expense            | \$0              | \$218                | \$5,435                 |                           |                     |
| 0530 - TIF #17 CITY CENTER REDEVELOP  |                    |                  |                      |                         | (¢E72.740)                | (¢224 E70)          |
| 0550 - TIF #17 CITT CENTER REDEVELOT  | Revenue            | \$0              | (\$374,963)          | (\$368,000)             | (\$573,740)               | (\$824,579)         |
|                                       | Expense            | \$0              | \$124,125            | \$347,200               |                           |                     |
|                                       | 1                  |                  | , ,                  | ,                       |                           |                     |
| 0532 - TIF #18 SOUTH WEST INDUSTRIAL  |                    |                  |                      |                         | \$126,138                 | (\$453,495)         |
|                                       | Revenue            | \$0              | (\$580,384)          | (\$579,300)             |                           |                     |
|                                       | Expense            | \$0              | \$750                | \$41,400                |                           |                     |
| 0533 - TIF #10 MAIN & WASH            |                    |                  |                      |                         | \$26,550                  | \$61,046            |
| 0555 - III #10 MAIN & WASII           | Revenue            | \$0              | \$0                  | \$0                     | Ψ20,330                   | \$01,040            |
|                                       | Expense            | \$0              | 34,496.00            | \$0                     |                           |                     |
|                                       | •                  |                  |                      |                         |                           |                     |
| 0534 - TIF #20 SOUTH SHORE REDEVELOP  |                    |                  |                      |                         | (\$2,761,099)             | (\$2,615,932)       |
|                                       | Revenue            | \$0              | (\$1,049)            | \$0                     |                           |                     |
|                                       | Expense            | \$120,864        | \$146,216            | \$4,556,135             |                           |                     |
| 0535 - TIF #11 OSH OFFICE CENTR       |                    |                  |                      |                         | (\$62,915)                | (\$22,690)          |
|                                       | Revenue            | \$0              | \$0                  | \$0                     | (40=,710)                 | (+,000)             |
|                                       | Expense            | \$0              | \$40,225             | \$0                     |                           |                     |
|                                       |                    |                  |                      |                         |                           |                     |
| 0536 - TIF #21 FOX RIVER CORR         | _                  |                  | 4                    |                         | (\$540,501)               | (\$878,912)         |
|                                       | Revenue            | \$0              | (\$524,381)          | (\$505,000)             |                           |                     |
|                                       | Expense            | \$0              | \$185,970            | \$816,200               |                           |                     |
|                                       |                    |                  |                      |                         |                           |                     |

7

|                                       | ACCOUNT | CURRENT<br>MONTH | YTD ACTUAL         | BUDGET                  | BEGINNING FUND<br>BALANCE | YTD FUND<br>BALANCE |
|---------------------------------------|---------|------------------|--------------------|-------------------------|---------------------------|---------------------|
| 0537 - TIF #12 DIVISION ST            |         |                  |                    |                         | (\$807,748)               | (\$963,187)         |
|                                       | Revenue | \$0              | (\$155,590)        | (\$151,600)             | (\$007). 10)              | (\$700)107)         |
|                                       | Expense | \$0              | \$150              | \$150,260               |                           |                     |
|                                       |         |                  |                    |                         |                           |                     |
| 0539 - TIF #13 MARION RD/PEARL        |         | 40               | (4250 500)         | (#250 400)              | \$587,190                 | \$231,068           |
|                                       | Revenue | \$0<br>\$8       | (\$358,503)        | (\$359,100)<br>\$81,500 |                           |                     |
|                                       | Expense | фо               | \$2,381            | \$81,500                |                           |                     |
| 0540 - TIF #23 SW IND PARK EXP        |         |                  |                    |                         | \$2,696,042               | \$3,091,279         |
|                                       | Revenue | \$0              | (\$23,401)         | (\$23,500)              | . , ,                     | , , ,               |
|                                       | Expense | \$0              | \$418,637          | \$558,586               |                           |                     |
|                                       |         |                  |                    |                         |                           |                     |
| 0580 - TIF #34 OSHKOSH CORP HEADQTRS  | D       | 40               | (44.454.000)       | (#4.000.000)            | \$52,821                  | \$52,729            |
|                                       | Revenue | \$0              | (\$1,151,093)      | (\$1,200,000)           |                           |                     |
|                                       | Expense | \$1,150,851      | \$1,151,001        | \$1,200,200             |                           |                     |
| 0581 - TIF #35 OSHKOSH AVE CORRIDOR   |         |                  |                    |                         | (\$1,540,309)             | (\$2,305,023)       |
|                                       | Revenue | \$0              | (\$764,865)        | (\$650,000)             | (+ =/= ==/= = = /         | (4=/===/===/        |
|                                       | Expense | \$0              | \$150              | \$18,267                |                           |                     |
|                                       |         |                  |                    |                         |                           |                     |
| 0582 - TIF #36 MERGE REDEVELOPMENT    |         |                  |                    |                         | (\$15,730)                | (\$50,184)          |
|                                       | Revenue | \$0              | (\$345,387)        | (\$322,200)             |                           |                     |
|                                       | Expense | \$310,783        | \$310,933          | \$300,200               |                           |                     |
| 0583 - TIF #37 AVIATION PLAZA         |         |                  |                    |                         | (\$28,933)                | (\$53,928)          |
| 0505 - III #57 AVIATION LEAZA         | Revenue | \$0              | (\$250,973)        | (\$235,000)             | (ψ20,703)                 | (\$33,720)          |
|                                       | Expense | \$225,828        | \$225,978          | \$215,200               |                           |                     |
|                                       | 1       |                  |                    |                         |                           |                     |
| 0584 - TIF #38 PIONEER REDEVELOPMENT  |         |                  |                    |                         | (\$638)                   | (\$15,265)          |
|                                       | Revenue | \$0              | (\$14,777)         | (\$11,000)              |                           |                     |
|                                       | Expense | \$0              | \$150              | \$200                   |                           |                     |
| OF OF THE #20 CARRING COLOOL DEDEN    |         |                  |                    |                         | (#20.2 <i>(</i> 7)        | (#42. <b>22</b> 0)  |
| 0585 - TIF #39 CABRINI SCHOOL REDEV   | Revenue | \$0              | (\$39,946)         | (\$25,000)              | (\$39,367)                | (\$43,220)          |
|                                       | Expense | \$35,944         | \$36,094           | \$24,200                |                           |                     |
|                                       | 2Apense | φοσγν 11         | φοσ,σ, 1           | Ψ=1/=00                 |                           |                     |
| 0586 - TIF #40 MILES KIMBALL REDEVEL  |         |                  |                    |                         | \$13,216                  | \$11,031            |
|                                       | Revenue | \$0              | (\$23,612)         | (\$6,000)               |                           |                     |
|                                       | Expense | \$21,246         | \$21,426           | \$4,700                 |                           |                     |
| and the second of perfection          |         |                  |                    |                         | 440.000                   | h44.084             |
| 0587 - TIF #41 SMITH SCHOOL REDEVELOP | Revenue | \$0              | (\$10,074)         | \$0                     | \$10,929                  | \$11,076            |
|                                       | Expense | \$10,072         | \$10,222           | \$11,200                |                           |                     |
|                                       | Expense | ψ10,072          | Ψ10,222            | Ψ11,200                 |                           |                     |
| 0588 - TIF #42 MORGAN CROSSING II     |         |                  |                    |                         | \$2,975                   | \$2,701             |
|                                       | Revenue | \$0              | (\$424)            | \$0                     |                           |                     |
|                                       | Expense | \$0              | \$150              | \$200                   |                           |                     |
|                                       |         |                  |                    |                         |                           |                     |
| 0589 - TIF #43 MILL ON MAIN           | D       | *~               | Arthoritis and the | *~                      | \$62,219                  | \$62,388            |
|                                       | Revenue | \$0<br>\$0       | (\$11)<br>\$180    | \$0<br>\$400,150        |                           |                     |
|                                       | Expense | ФО               | \$100              | φ±00,130                |                           |                     |
|                                       |         |                  |                    |                         |                           |                     |