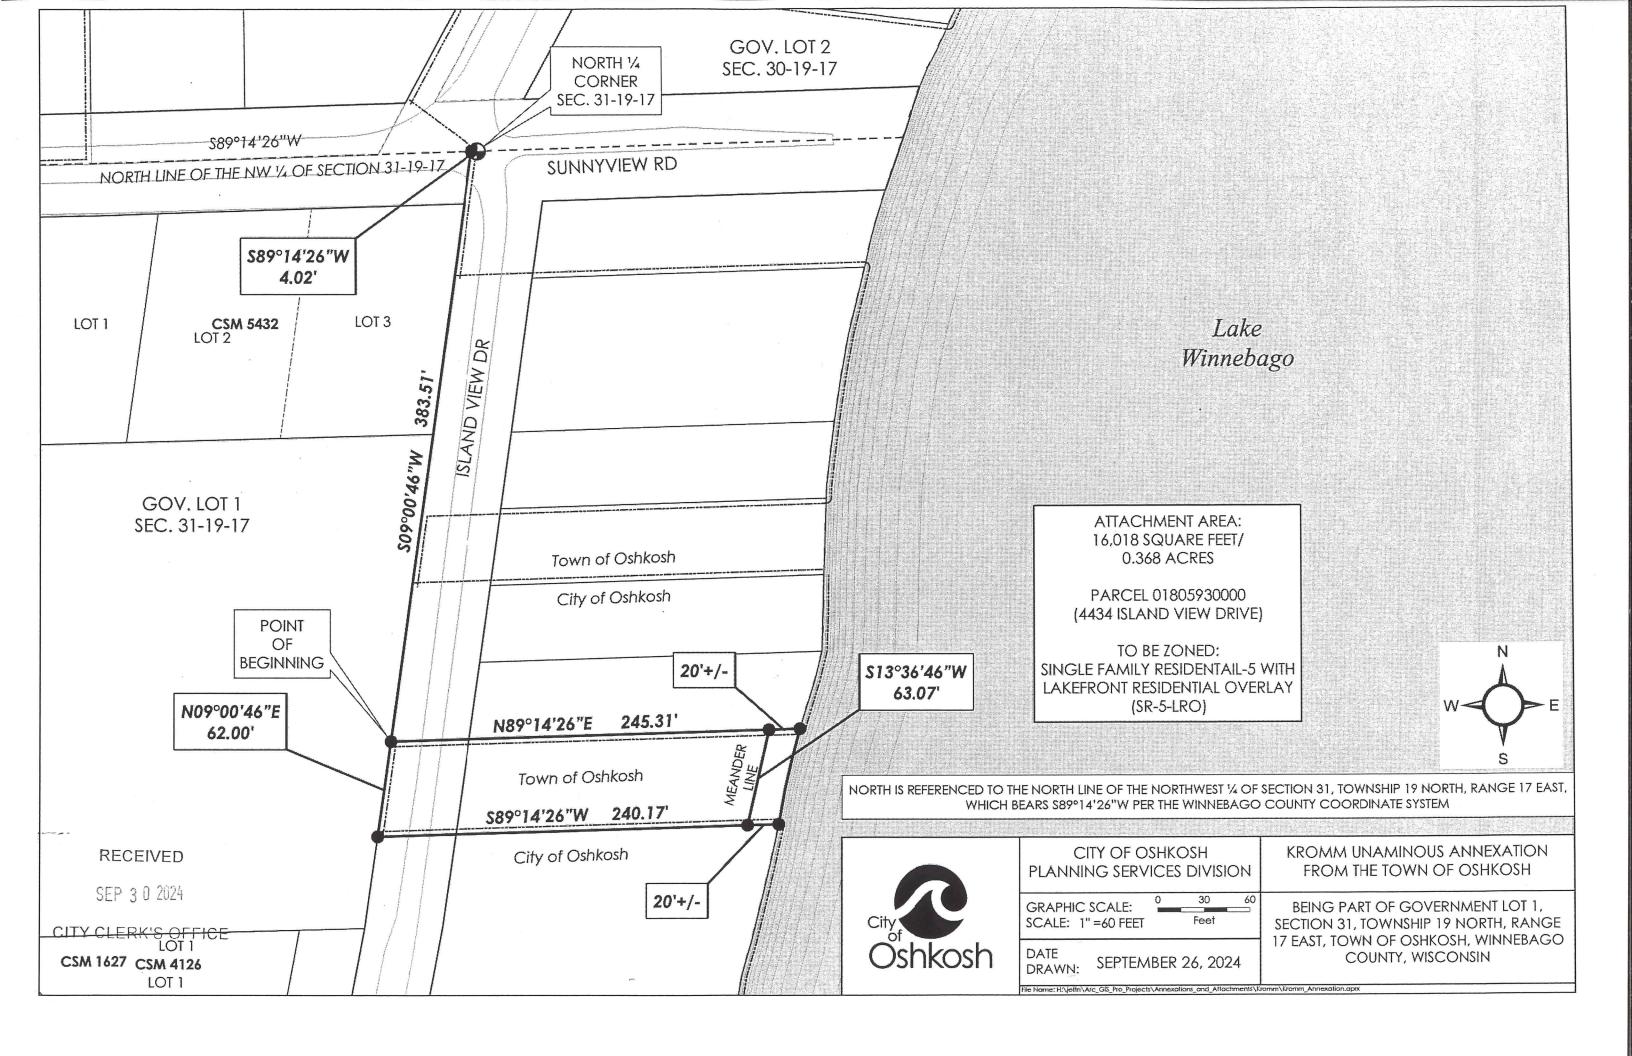

- Res 24-662 Approve Land Disposition of Part of 17 Church Avenue (400 Block West Parking 31. Lot) to 110 Algoma Boulevard (Plan Commission Recommends Approval) 32. Res 24-663 Approve Class "B" Beer Fermented Malt Beverage 33. Res 24-664 Approve Special Class "B" License(s) I. ITEMS REMOVED FROM CONSENT AGENDA J. PENDING ORDINANCES 34. Ord 24-665 Approve Request to Annex to the City from the Town of Oshkosh, 4434 Island View Drive, Parcel 01805930000 (Plan Commission Recommends Approval) 35. Ord 24-666 Amend Section 27A-11 of the Municipal Code to Update Parking Regulations on South Main Street Between the Fox River and W. 9th Avenue (Transportation Committee Recommends Approval) Ord 24-667 Amend Section 27A-11 of the Municipal Code to Extend No Parking Regulations on 36. the West Side of Dove Street (Transportation Committee Recommends Approval) *37*.