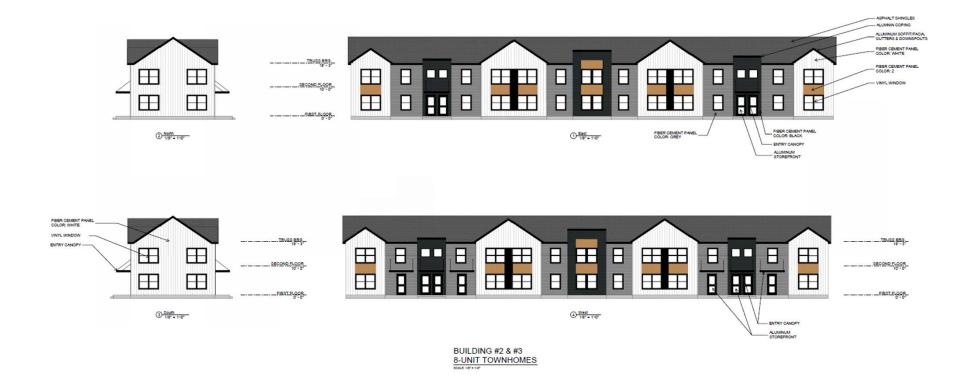

Motion to approve the contribution of \$1373.00 from transfer on death to cover funeral costs of benefactor Cheryl LaFontaine.

Motion: Perlman; Second: Brown; Vote: Unanimous

 Request for use of endowment funds: Requesting the use of \$3415.00 of the Facility Improvement Fund for the rehabilitation of a vandalized painting and study room air purifiers; \$400 used for recognition of employees who worked on the new Oshkosh Public Library website.