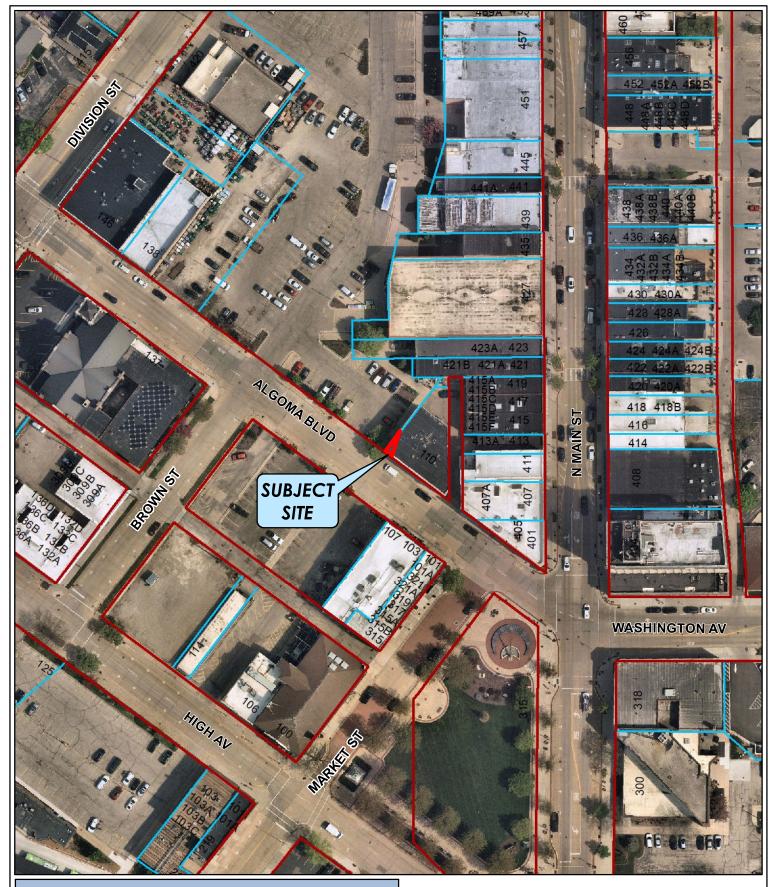

|                                       | ACCOUNT            | CURRENT<br>MONTH | YTD ACTUAL           | BUDGET                  | BEGINNING FUND<br>BALANCE | YTD FUND<br>BALANCE |
|---------------------------------------|--------------------|------------------|----------------------|-------------------------|---------------------------|---------------------|
| 0519 - TIF #33 LAMICO REDEVELOPMENT   |                    |                  |                      |                         | (\$282,021)               | (\$362,586)         |
|                                       | Revenue            | \$0              | (\$322,655)          | (\$292,400)             |                           | (, , ,              |
|                                       | Expense            | \$241,940        | \$242,090            | \$230,200               |                           |                     |
|                                       |                    |                  |                      |                         |                           |                     |
| 0520 - TIF #24 OSHKOSH CORP E-COAT    | D                  | ¢0               | (#240.166)           | (# <b>2</b> (0,000)     | (\$6,208)                 | (\$246,224)         |
|                                       | Revenue<br>Expense | \$0<br>\$0       | (\$240,166)<br>\$150 | (\$260,000)<br>\$80,200 |                           |                     |
|                                       | Expense            | ΦΟ               | \$150                | \$60,200                |                           |                     |
| 0522 - TIF #14 MERCY MEDICAL CENTER   |                    |                  |                      |                         | (\$1,039,261)             | (\$1,315,438)       |
|                                       | Revenue            | \$0              | (\$603,194)          | (\$585,115)             |                           |                     |
|                                       | Expense            | \$333,111        | \$327,017            | \$691,150               |                           |                     |
| OFOA THE #4F BARK BLAZA COMMERCE CT   |                    |                  |                      |                         | (#2.005.44)               | (#2.251.025)        |
| 0524 - TIF #15 PARK PLAZA COMMERCE ST | Revenue            | \$0              | (\$266,342)          | (\$260,000)             | (\$3,085,646)             | (\$3,351,837)       |
|                                       | Expense            | \$0              | \$150                | \$130,200               |                           |                     |
|                                       | zxperioe           | Ψ0               | <b>\$100</b>         | \$150 <b>,2</b> 00      |                           |                     |
| 0526 - TIF #16 100 BLOCK REDEVELOPMNT |                    |                  |                      |                         | (\$639,430)               | (\$792,107)         |
|                                       | Revenue            | \$0              | (\$152,827)          | (\$150,600)             |                           |                     |
|                                       | Expense            | \$0              | \$150                | \$85,200                |                           |                     |
| 0528 - TIF #19 NW INDUSTRIAL EXPANSN  |                    |                  |                      |                         | (#002.4 <b>2</b> 0)       | (#1 101 (0()        |
| 0528 - 11F #19 NW INDUSTRIAL EXPANSIN | Revenue            | \$0              | (\$291,742)          | (\$301,000)             | (\$903,429)               | (\$1,191,696)       |
|                                       | Expense            | \$0              | \$3,475              | \$150                   |                           |                     |
|                                       | 1                  |                  | , ,                  |                         |                           |                     |
| 0529 - TIF #08 S AVIATION             |                    |                  |                      |                         | (\$28,964)                | (\$28,746)          |
|                                       | Revenue            | \$0              | \$0                  | \$0                     |                           |                     |
|                                       | Expense            | \$0              | \$218                | \$5,435                 |                           |                     |
| 0530 - TIF #17 CITY CENTER REDEVELOP  |                    |                  |                      |                         | (¢E72.740)                | (¢224 E70)          |
| 0550 - TIF #17 CITT CENTER REDEVELOT  | Revenue            | \$0              | (\$374,963)          | (\$368,000)             | (\$573,740)               | (\$824,579)         |
|                                       | Expense            | \$0              | \$124,125            | \$347,200               |                           |                     |
|                                       | 1                  |                  | , ,                  | ,                       |                           |                     |
| 0532 - TIF #18 SOUTH WEST INDUSTRIAL  |                    |                  |                      |                         | \$126,138                 | (\$453,495)         |
|                                       | Revenue            | \$0              | (\$580,384)          | (\$579,300)             |                           |                     |
|                                       | Expense            | \$0              | \$750                | \$41,400                |                           |                     |
| 0533 - TIF #10 MAIN & WASH            |                    |                  |                      |                         | \$26,550                  | \$61,046            |
| 0555 - III #10 MAIN & WASII           | Revenue            | \$0              | \$0                  | \$0                     | Ψ20,330                   | \$01,040            |
|                                       | Expense            | \$0              | 34,496.00            | \$0                     |                           |                     |
|                                       | •                  |                  |                      |                         |                           |                     |
| 0534 - TIF #20 SOUTH SHORE REDEVELOP  |                    |                  |                      |                         | (\$2,761,099)             | (\$2,615,932)       |
|                                       | Revenue            | \$0              | (\$1,049)            | \$0                     |                           |                     |
|                                       | Expense            | \$120,864        | \$146,216            | \$4,556,135             |                           |                     |
| 0535 - TIF #11 OSH OFFICE CENTR       |                    |                  |                      |                         | (\$62,915)                | (\$22,690)          |
|                                       | Revenue            | \$0              | \$0                  | \$0                     | (40=,710)                 | (+,000)             |
|                                       | Expense            | \$0              | \$40,225             | \$0                     |                           |                     |
|                                       |                    |                  |                      |                         |                           |                     |
| 0536 - TIF #21 FOX RIVER CORR         | _                  |                  | 4                    |                         | (\$540,501)               | (\$878,912)         |
|                                       | Revenue            | \$0              | (\$524,381)          | (\$505,000)             |                           |                     |
|                                       | Expense            | \$0              | \$185,970            | \$816,200               |                           |                     |
|                                       |                    |                  |                      |                         |                           |                     |

7

|                                       | ACCOUNT | CURRENT<br>MONTH | YTD ACTUAL         | BUDGET                  | BEGINNING FUND<br>BALANCE | YTD FUND<br>BALANCE |
|---------------------------------------|---------|------------------|--------------------|-------------------------|---------------------------|---------------------|
| 0537 - TIF #12 DIVISION ST            |         |                  |                    |                         | (\$807,748)               | (\$963,187)         |
|                                       | Revenue | \$0              | (\$155,590)        | (\$151,600)             | (\$007). 10)              | (\$700)107)         |
|                                       | Expense | \$0              | \$150              | \$150,260               |                           |                     |
|                                       |         |                  |                    |                         |                           |                     |
| 0539 - TIF #13 MARION RD/PEARL        |         | 40               | (4250 500)         | (#250 400)              | \$587,190                 | \$231,068           |
|                                       | Revenue | \$0<br>\$8       | (\$358,503)        | (\$359,100)<br>\$81,500 |                           |                     |
|                                       | Expense | фо               | \$2,381            | \$81,500                |                           |                     |
| 0540 - TIF #23 SW IND PARK EXP        |         |                  |                    |                         | \$2,696,042               | \$3,091,279         |
|                                       | Revenue | \$0              | (\$23,401)         | (\$23,500)              | . , ,                     | , , ,               |
|                                       | Expense | \$0              | \$418,637          | \$558,586               |                           |                     |
|                                       |         |                  |                    |                         |                           |                     |
| 0580 - TIF #34 OSHKOSH CORP HEADQTRS  | D       | 40               | (44.454.000)       | (#4.000.000)            | \$52,821                  | \$52,729            |
|                                       | Revenue | \$0              | (\$1,151,093)      | (\$1,200,000)           |                           |                     |
|                                       | Expense | \$1,150,851      | \$1,151,001        | \$1,200,200             |                           |                     |
| 0581 - TIF #35 OSHKOSH AVE CORRIDOR   |         |                  |                    |                         | (\$1,540,309)             | (\$2,305,023)       |
|                                       | Revenue | \$0              | (\$764,865)        | (\$650,000)             | (+ =/= ==/= = = /         | (4=/===/===/        |
|                                       | Expense | \$0              | \$150              | \$18,267                |                           |                     |
|                                       |         |                  |                    |                         |                           |                     |
| 0582 - TIF #36 MERGE REDEVELOPMENT    |         |                  |                    |                         | (\$15,730)                | (\$50,184)          |
|                                       | Revenue | \$0              | (\$345,387)        | (\$322,200)             |                           |                     |
|                                       | Expense | \$310,783        | \$310,933          | \$300,200               |                           |                     |
| 0583 - TIF #37 AVIATION PLAZA         |         |                  |                    |                         | (\$28,933)                | (\$53,928)          |
| 0505 - III #57 AVIATION LEAZA         | Revenue | \$0              | (\$250,973)        | (\$235,000)             | (ψ20,703)                 | (\$33,720)          |
|                                       | Expense | \$225,828        | \$225,978          | \$215,200               |                           |                     |
|                                       | 1       |                  |                    |                         |                           |                     |
| 0584 - TIF #38 PIONEER REDEVELOPMENT  |         |                  |                    |                         | (\$638)                   | (\$15,265)          |
|                                       | Revenue | \$0              | (\$14,777)         | (\$11,000)              |                           |                     |
|                                       | Expense | \$0              | \$150              | \$200                   |                           |                     |
| OF OF THE #20 CARRING COLOOL DEDEN    |         |                  |                    |                         | (#20.2 <i>(</i> 7)        | (#42. <b>22</b> 0)  |
| 0585 - TIF #39 CABRINI SCHOOL REDEV   | Revenue | \$0              | (\$39,946)         | (\$25,000)              | (\$39,367)                | (\$43,220)          |
|                                       | Expense | \$35,944         | \$36,094           | \$24,200                |                           |                     |
|                                       | 2Apense | φοσγν 11         | φοσ,σ, 1           | Ψ=1/=00                 |                           |                     |
| 0586 - TIF #40 MILES KIMBALL REDEVEL  |         |                  |                    |                         | \$13,216                  | \$11,031            |
|                                       | Revenue | \$0              | (\$23,612)         | (\$6,000)               |                           |                     |
|                                       | Expense | \$21,246         | \$21,426           | \$4,700                 |                           |                     |
| and the second of perfection          |         |                  |                    |                         | 440.000                   | h44.084             |
| 0587 - TIF #41 SMITH SCHOOL REDEVELOP | Revenue | \$0              | (\$10,074)         | \$0                     | \$10,929                  | \$11,076            |
|                                       | Expense | \$10,072         | \$10,222           | \$11,200                |                           |                     |
|                                       | Expense | ψ10,072          | Ψ10,222            | Ψ11,200                 |                           |                     |
| 0588 - TIF #42 MORGAN CROSSING II     |         |                  |                    |                         | \$2,975                   | \$2,701             |
|                                       | Revenue | \$0              | (\$424)            | \$0                     |                           |                     |
|                                       | Expense | \$0              | \$150              | \$200                   |                           |                     |
|                                       |         |                  |                    |                         |                           |                     |
| 0589 - TIF #43 MILL ON MAIN           | D       | *~               | Arthoritis and the | *~                      | \$62,219                  | \$62,388            |
|                                       | Revenue | \$0<br>\$0       | (\$11)<br>\$180    | \$0<br>\$400,150        |                           |                     |
|                                       | Expense | ФО               | \$100              | φ±00,130                |                           |                     |
|                                       |         |                  |                    |                         |                           |                     |