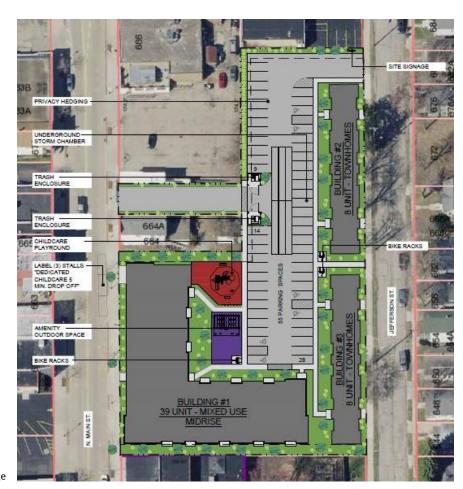

Motion to approve the contribution of \$1373.00 from transfer on death to cover funeral costs of benefactor Cheryl LaFontaine.

Motion: Perlman; Second: Brown; Vote: Unanimous

 Request for use of endowment funds: Requesting the use of \$3415.00 of the Facility Improvement Fund for the rehabilitation of a vandalized painting and study room air purifiers; \$400 used for recognition of employees who worked on the new Oshkosh Public Library website.