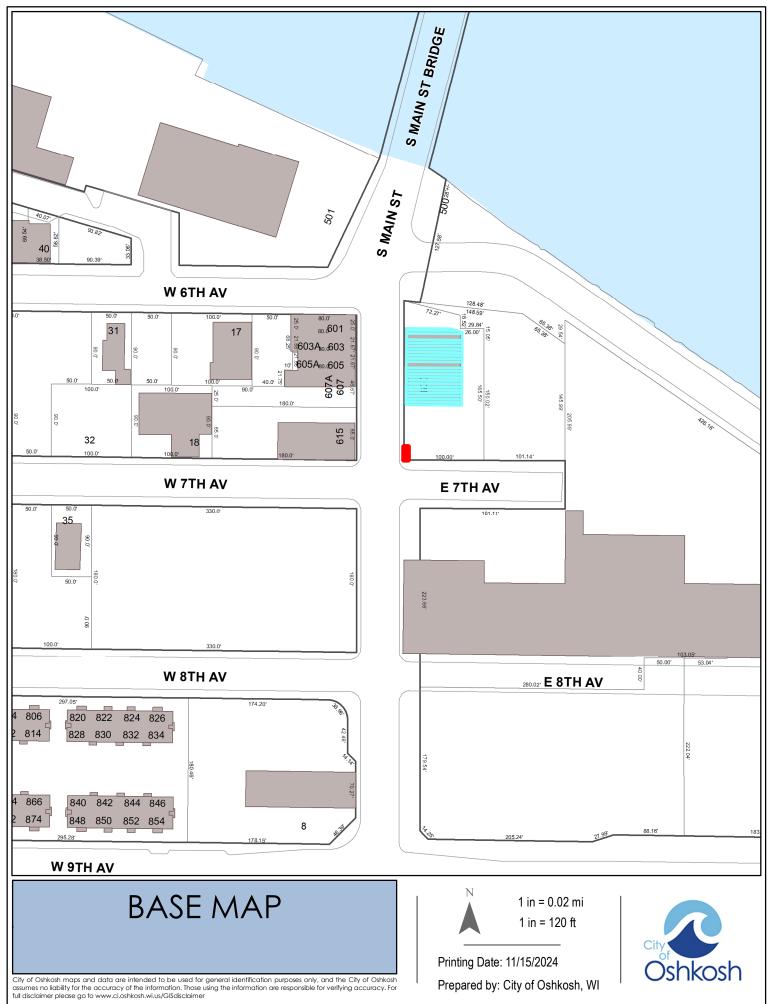

- and Laterals (New and Relay), and Storm Sewer Main and Laterals (New and Relay) Relating to Contract No. 24-02 / 543 Waugoo Avenue with Signed Waiver
- 18. Res 24-649 Approve Acceptance of Waiver of Special Assessment Notices and Hearings for New Water Service and New Sanitary Sewer Lateral Relating to Contract No. 24-01
- 19. Res 24-650 Approve Acceptance of Waiver of Special Assessment Notices and Hearings for Sanitary Sewer Lateral Relay Relating to Contract No. 24-07
- 20. Res 24-651 Amend Final Resolution for Special Assessments for Concrete Pavement, Asphalt Pavement, Sidewalk (New and Rehabilitation), Driveway Aprons, Sanitary Sewer Main and Laterals (New and Relay), Water Main and Laterals (New and Relay), and Storm Sewer Main and Laterals (New and Relay) Relating to Contract No. 24-07 / 616 Prospect Avenue with Signed Waiver
- 21. Res 24-652 Approve CIP Amendment and Approve Revision #1 to State/Municipal Financial Agreement with the Wisconsin Department of Transportation for the Resurfacing of Jackson Street from Murdock Avenue to I-41
- **22.** Res 24-653 Award Bid for Public Works Contract No. 25-08 to Dorner, Inc. for Central Street Reconstruction (\$2,502,349.20)
- 23. Res 24-654 Approve Professional Services Agreement with Robert E. Lee & Associates, Inc. for 2025 Environmental Monitoring Services -- Knapp Street Quarries Landfill (License 4624), Kienast-Paulus Quarries Landfill (License 4634), and Timmerman Farm Landfill (License 4203) (\$109,749)
- 24. Res 24-655 Authorize the Director of Community Development to Sign Documentation Required for Environmental Reviews Associated with Projects Funded by Community Development Block Grant Funds
- 25. Res 24-656 Accept Sidewalk Easement at the Northeasterly Corner of South Main Street and East 7th Avenue (600 South Main Street) (Plan Commission Recommends Approval)
- 26. Res 24-657 Accept Access Easement at 420 Division Street Adjacent to the 400 Block West Parking Lot Located Over Part of the Southeasterly Portion of Vacated Ivy Place West of Division Street from Stapel Properties LLC (Plan Commission Recommends Approval)
- 27. Res 24-658 Grant Access Easement at 17 Church Avenue (400 Block West Parking Lot)
  Located Over Part of the Northerly Portion of Vacated Ivy Place West of Division
  Street to 420 Division Street (Stapel Properties LLC) (Plan Commission Recommends Approval)
- 28. Res 24-659 Accept Water Main Easement at the Northwest Corner of West Snell Road and Jackson Street (Parcel 1260010000) from Snell Holdings LLC (Plan Commission Recommends Approval)
- **29.** Res 24-660 Approve Specific Implementation Plan Amendment for Drive-Through Sign at 525 South Washburn Street (Plan Commission Recommends Approval)
- **30.** Res 24-661 Approve Land Acquisitions from Part of 110 Algoma Boulevard and 138 Algoma Boulevard (Plan Commission Recommends Approval)