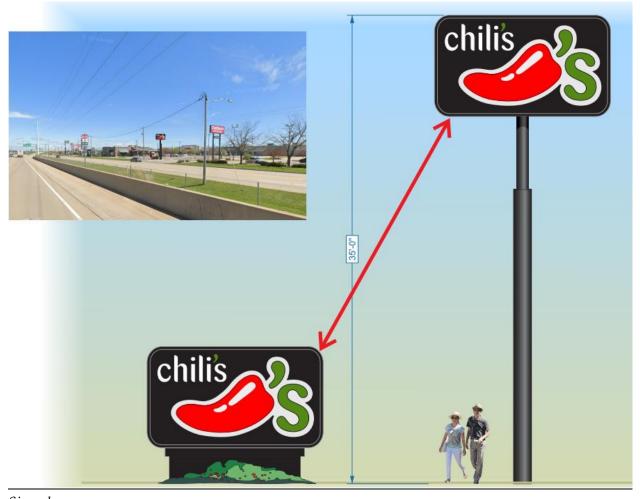

meet code.



Submitted site plan

Staff analyzed existing pylon signage on other parcels along North Koeller Street and noted that there are several neighboring legal nonconforming pylon signs within the 25′ front yard setback. However, all pylon signs that have been installed since the adoption of the current zoning ordinance in 2017 have been held to the 25′ setback requirement (Chipotle/Old National Bank, Panda Express, UHAUL). Staff is of the opinion that all new pylon signage should meet current setback requirements when sufficient space exists to meet the requirements. Staff is not aware of any hardships unique to the site that necessitate reduced front yard setbacks for a pylon sign, and therefore is recommending denial of the proposed setback reduction for a 35′ tall pylon sign.



Sign plan

#### **Landscaping**

A landscaping plan has not been provided, but the applicant has noted that they are willing to provide additional landscaping to offset the BSM request for reduced sign setback. If approved, staff is recommending that an additional 25 shrub landscaping points be provided around the base of the sign to offset the BSM request.

#### **Design Standards**

No changes are being proposed to the existing building.

#### FINDINGS/RECOMMENDATION/CONDITIONS

In its review and recommendation to the Common Council on an application for a Planned Development district, staff recommends the Plan Commission make the following findings based on the criteria established by Chapter 30-387 (C)(6):

- (a) The proposed Planned Development project would set precedent for allowi