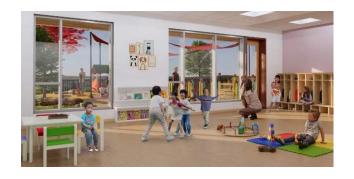

Motion to approve the contribution of \$1373.00 from transfer on death to cover funeral costs of benefactor Cheryl LaFontaine.

Motion: Perlman; Second: Brown; Vote: Unanimous

 Request for use of endowment funds: Requesting the use of \$3415.00 of the Facility Improvement Fund for the rehabilitation of a vandalized painting and study room air purifiers; \$400 used for recognition of employees who worked on the new Oshkosh Public Library website.