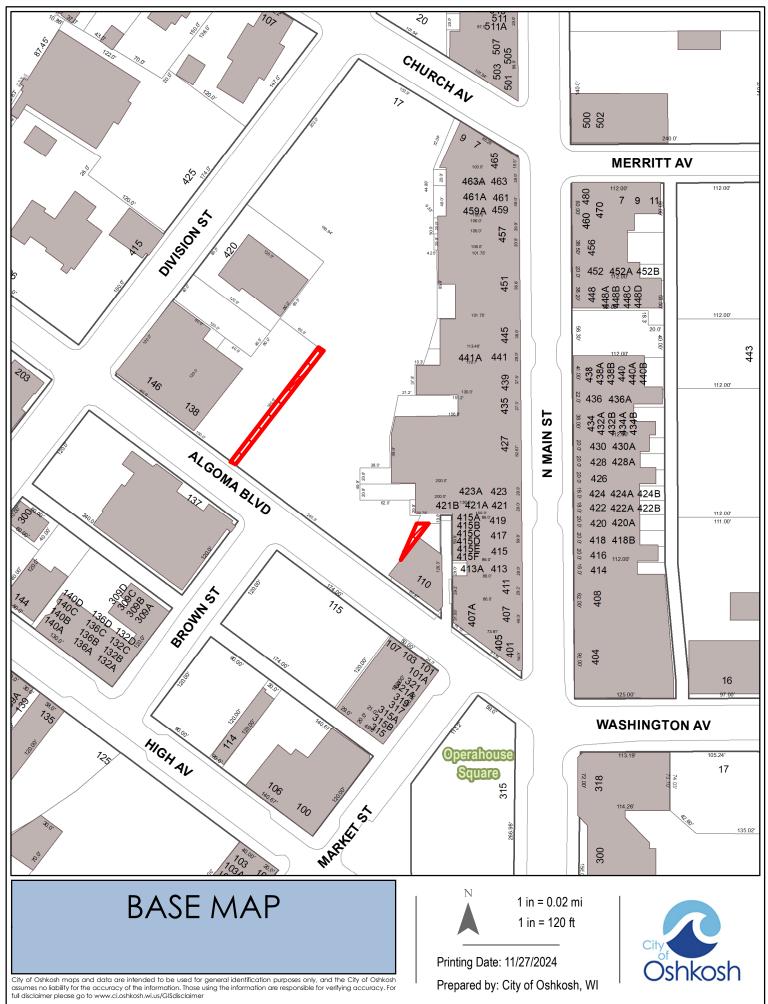

|                                       | ACCOUNT            | CURRENT<br>MONTH | YTD ACTUAL           | BUDGET                  | BEGINNING FUND<br>BALANCE | YTD FUND<br>BALANCE |
|---------------------------------------|--------------------|------------------|----------------------|-------------------------|---------------------------|---------------------|
| 0519 - TIF #33 LAMICO REDEVELOPMENT   |                    |                  |                      |                         | (\$282,021)               | (\$362,586)         |
|                                       | Revenue            | \$0              | (\$322,655)          | (\$292,400)             |                           | (, , ,              |
|                                       | Expense            | \$241,940        | \$242,090            | \$230,200               |                           |                     |
|                                       |                    |                  |                      |                         |                           |                     |
| 0520 - TIF #24 OSHKOSH CORP E-COAT    | D                  | ¢0               | (#240.166)           | (# <b>2</b> (0,000)     | (\$6,208)                 | (\$246,224)         |
|                                       | Revenue<br>Expense | \$0<br>\$0       | (\$240,166)<br>\$150 | (\$260,000)<br>\$80,200 |                           |                     |
|                                       | Expense            | ΦΟ               | \$150                | \$60,200                |                           |                     |
| 0522 - TIF #14 MERCY MEDICAL CENTER   |                    |                  |                      |                         | (\$1,039,261)             | (\$1,315,438)       |
|                                       | Revenue            | \$0              | (\$603,194)          | (\$585,115)             |                           |                     |
|                                       | Expense            | \$333,111        | \$327,017            | \$691,150               |                           |                     |
| OFOA THE #4F BARK BLAZA COMMERCE CT   |                    |                  |                      |                         | (#2.005.44)               | (#2.251.025)        |
| 0524 - TIF #15 PARK PLAZA COMMERCE ST | Revenue            | \$0              | (\$266,342)          | (\$260,000)             | (\$3,085,646)             | (\$3,351,837)       |
|                                       | Expense            | \$0              | \$150                | \$130,200               |                           |                     |
|                                       | zxperioe           | Ψ0               | <b>\$100</b>         | \$150 <b>,2</b> 00      |                           |                     |
| 0526 - TIF #16 100 BLOCK REDEVELOPMNT |                    |                  |                      |                         | (\$639,430)               | (\$792,107)         |
|                                       | Revenue            | \$0              | (\$152,827)          | (\$150,600)             |                           |                     |
|                                       | Expense            | \$0              | \$150                | \$85,200                |                           |                     |
| 0528 - TIF #19 NW INDUSTRIAL EXPANSN  |                    |                  |                      |                         | (#002.4 <b>2</b> 0)       | (#1 101 (0()        |
| 0528 - 11F #19 NW INDUSTRIAL EXPANSIN | Revenue            | \$0              | (\$291,742)          | (\$301,000)             | (\$903,429)               | (\$1,191,696)       |
|                                       | Expense            | \$0              | \$3,475              | \$150                   |                           |                     |
|                                       | 1                  |                  | , ,                  |                         |                           |                     |
| 0529 - TIF #08 S AVIATION             |                    |                  |                      |                         | (\$28,964)                | (\$28,746)          |
|                                       | Revenue            | \$0              | \$0                  | \$0                     |                           |                     |
|                                       | Expense            | \$0              | \$218                | \$5,435                 |                           |                     |
| 0530 - TIF #17 CITY CENTER REDEVELOP  |                    |                  |                      |                         | (¢E72.740)                | (¢224 E70)          |
| 0550 - TIF #17 CITT CENTER REDEVELOT  | Revenue            | \$0              | (\$374,963)          | (\$368,000)             | (\$573,740)               | (\$824,579)         |
|                                       | Expense            | \$0              | \$124,125            | \$347,200               |                           |                     |
|                                       | 1                  |                  | , ,                  | ,                       |                           |                     |
| 0532 - TIF #18 SOUTH WEST INDUSTRIAL  |                    |                  |                      |                         | \$126,138                 | (\$453,495)         |
|                                       | Revenue            | \$0              | (\$580,384)          | (\$579,300)             |                           |                     |
|                                       | Expense            | \$0              | \$750                | \$41,400                |                           |                     |
| 0533 - TIF #10 MAIN & WASH            |                    |                  |                      |                         | \$26,550                  | \$61,046            |
| 0555 - III #10 MAIN & WASII           | Revenue            | \$0              | \$0                  | \$0                     | Ψ20,330                   | \$01,040            |
|                                       | Expense            | \$0              | 34,496.00            | \$0                     |                           |                     |
|                                       | •                  |                  |                      |                         |                           |                     |
| 0534 - TIF #20 SOUTH SHORE REDEVELOP  |                    |                  |                      |                         | (\$2,761,099)             | (\$2,615,932)       |
|                                       | Revenue            | \$0              | (\$1,049)            | \$0                     |                           |                     |
|                                       | Expense            | \$120,864        | \$146,216            | \$4,556,135             |                           |                     |
| 0535 - TIF #11 OSH OFFICE CENTR       |                    |                  |                      |                         | (\$62,915)                | (\$22,690)          |
|                                       | Revenue            | \$0              | \$0                  | \$0                     | (40=,710)                 | (+,000)             |
|                                       | Expense            | \$0              | \$40,225             | \$0                     |                           |                     |
|                                       |                    |                  |                      |                         |                           |                     |
| 0536 - TIF #21 FOX RIVER CORR         | _                  |                  | 4                    |                         | (\$540,501)               | (\$878,912)         |
|                                       | Revenue            | \$0              | (\$524,381)          | (\$505,000)             |                           |                     |
|                                       | Expense            | \$0              | \$185,970            | \$816,200               |                           |                     |
|                                       |                    |                  |                      |                         |                           |                     |

7

|                                       | ACCOUNT | CURRENT<br>MONTH | YTD ACTUAL         | BUDGET                  | BEGINNING FUND<br>BALANCE | YTD FUND<br>BALANCE |
|---------------------------------------|---------|------------------|--------------------|-------------------------|---------------------------|---------------------|
| 0537 - TIF #12 DIVISION ST            |         |                  |                    |                         | (\$807,748)               | (\$963,187)         |
|                                       | Revenue | \$0              | (\$155,590)        | (\$151,600)             | (\$007). 10)              | (\$700)107)         |
|                                       | Expense | \$0              | \$150              | \$150,260               |                           |                     |
|                                       |         |                  |                    |                         |                           |                     |
| 0539 - TIF #13 MARION RD/PEARL        |         | 40               | (4250 500)         | (#250 400)              | \$587,190                 | \$231,068           |
|                                       | Revenue | \$0<br>\$8       | (\$358,503)        | (\$359,100)<br>\$81,500 |                           |                     |
|                                       | Expense | фо               | \$2,381            | \$81,500                |                           |                     |
| 0540 - TIF #23 SW IND PARK EXP        |         |                  |                    |                         | \$2,696,042               | \$3,091,279         |
|                                       | Revenue | \$0              | (\$23,401)         | (\$23,500)              | . , ,                     | , , ,               |
|                                       | Expense | \$0              | \$418,637          | \$558,586               |                           |                     |
|                                       |         |                  |                    |                         |                           |                     |
| 0580 - TIF #34 OSHKOSH CORP HEADQTRS  | D       | 40               | (44.454.000)       | (#4.000.000)            | \$52,821                  | \$52,729            |
|                                       | Revenue | \$0              | (\$1,151,093)      | (\$1,200,000)           |                           |                     |
|                                       | Expense | \$1,150,851      | \$1,151,001        | \$1,200,200             |                           |                     |
| 0581 - TIF #35 OSHKOSH AVE CORRIDOR   |         |                  |                    |                         | (\$1,540,309)             | (\$2,305,023)       |
|                                       | Revenue | \$0              | (\$764,865)        | (\$650,000)             | (+ =/= ==/= = = /         | (4=/===/===/        |
|                                       | Expense | \$0              | \$150              | \$18,267                |                           |                     |
|                                       |         |                  |                    |                         |                           |                     |
| 0582 - TIF #36 MERGE REDEVELOPMENT    |         |                  |                    |                         | (\$15,730)                | (\$50,184)          |
|                                       | Revenue | \$0              | (\$345,387)        | (\$322,200)             |                           |                     |
|                                       | Expense | \$310,783        | \$310,933          | \$300,200               |                           |                     |
| 0583 - TIF #37 AVIATION PLAZA         |         |                  |                    |                         | (\$28,933)                | (\$53,928)          |
| 0505 - III #57 AVIATION LEAZA         | Revenue | \$0              | (\$250,973)        | (\$235,000)             | (ψ20,703)                 | (\$33,720)          |
|                                       | Expense | \$225,828        | \$225,978          | \$215,200               |                           |                     |
|                                       | 1       |                  |                    |                         |                           |                     |
| 0584 - TIF #38 PIONEER REDEVELOPMENT  |         |                  |                    |                         | (\$638)                   | (\$15,265)          |
|                                       | Revenue | \$0              | (\$14,777)         | (\$11,000)              |                           |                     |
|                                       | Expense | \$0              | \$150              | \$200                   |                           |                     |
| OF OF THE #20 CARRING COLOOL DEDEN    |         |                  |                    |                         | (#20.2 <i>(</i> 7)        | (#42. <b>22</b> 0)  |
| 0585 - TIF #39 CABRINI SCHOOL REDEV   | Revenue | \$0              | (\$39,946)         | (\$25,000)              | (\$39,367)                | (\$43,220)          |
|                                       | Expense | \$35,944         | \$36,094           | \$24,200                |                           |                     |
|                                       | 2Apense | φοσγν 11         | φοσ,σ, 1           | Ψ=1/=00                 |                           |                     |
| 0586 - TIF #40 MILES KIMBALL REDEVEL  |         |                  |                    |                         | \$13,216                  | \$11,031            |
|                                       | Revenue | \$0              | (\$23,612)         | (\$6,000)               |                           |                     |
|                                       | Expense | \$21,246         | \$21,426           | \$4,700                 |                           |                     |
| and the second of perfection          |         |                  |                    |                         | 440.000                   | h44.084             |
| 0587 - TIF #41 SMITH SCHOOL REDEVELOP | Revenue | \$0              | (\$10,074)         | \$0                     | \$10,929                  | \$11,076            |
|                                       | Expense | \$10,072         | \$10,222           | \$11,200                |                           |                     |
|                                       | Expense | ψ10,072          | Ψ10,222            | Ψ11,200                 |                           |                     |
| 0588 - TIF #42 MORGAN CROSSING II     |         |                  |                    |                         | \$2,975                   | \$2,701             |
|                                       | Revenue | \$0              | (\$424)            | \$0                     |                           |                     |
|                                       | Expense | \$0              | \$150              | \$200                   |                           |                     |
|                                       |         |                  |                    |                         |                           |                     |
| 0589 - TIF #43 MILL ON MAIN           | D       | *~               | Arthoritis and the | *~                      | \$62,219                  | \$62,388            |
|                                       | Revenue | \$0<br>\$0       | (\$11)<br>\$180    | \$0<br>\$400,150        |                           |                     |
|                                       | Expense | ФО               | \$100              | φ±00,130                |                           |                     |
|                                       |         |                  |                    |                         |                           |                     |