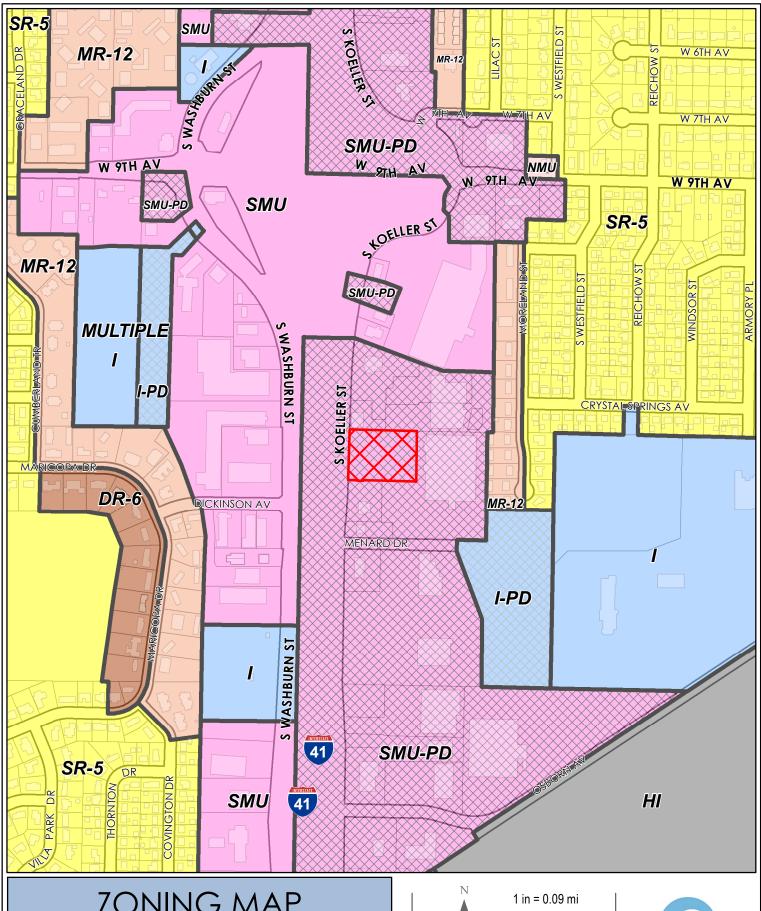

#### **Consent Agenda Items**

- Minutes of the Regular Board Meeting of September 26, 2024
- Vouchers Payable \$361,684.17
- Approve holiday and event closings for 2025
- Approve Board calendar for 2025