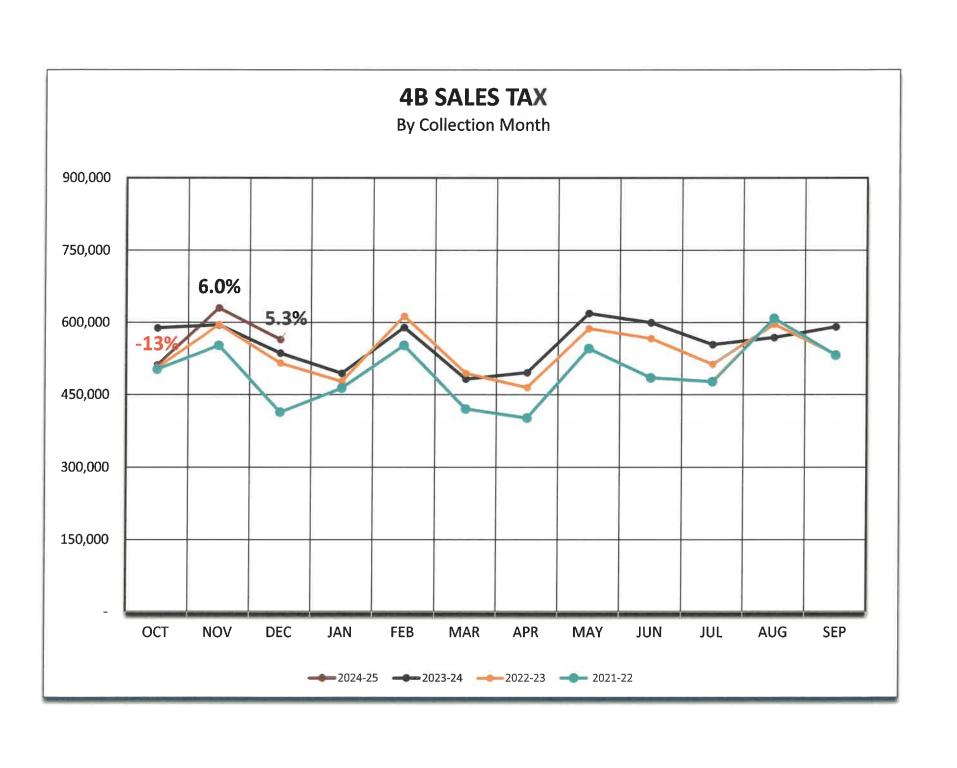

October 2024 sales tax received was \$511,724.88, expenses were \$675,792.56, a 13% decrease over the year prior. The 12-month rolling average is 1.3% still trending up. Notable expenditures include an incentive payment to Kellum Real Estate LLC, a payment to City of Schertz for semi-annual services, payments to Greater SATX and Schertz Chamber of Commerce for annual membership dues and a payment to TML Intergovernmental Risk Pool for insurance. Total Cash & Investments figure at the end of October was \$39.1 million.

# REVENUE AND EXPENSE REPORT (UNAUDITED) AS OF: November 30th, 2024

|             |                           | ***  | *****         | *************************************** |
|-------------|---------------------------|------|---------------|-----------------------------------------|
|             | CORPORATION               |      |               |                                         |
| FINANCIAL   | L SUMMARY OVERVIEW        |      |               |                                         |
|             |                           |      |               |                                         |
| Boyonyoo    |                           |      |               |                                         |
| Revenues    | Sales Tax                 | \$   | 630 089 46    | Payment Received in November*           |
|             | Calob Fax                 | Ψ    | 6.0%          |                                         |
|             |                           |      | 1.9%          |                                         |
|             |                           |      | 1.570         | 12-World Holling Average                |
| Evpopeoe    |                           |      |               |                                         |
| Expenses    | There View Crown 11 C     | ¢    | 2 005 00      |                                         |
|             | Flyer View Group LLC      | \$   | 2,995.00      |                                         |
|             | CITIBANK - Scott Wayment  | \$   | 1,081.12      |                                         |
|             | CITIBANK - Ashley Ritchey | \$   | 907.08        |                                         |
|             |                           |      |               |                                         |
|             |                           |      |               |                                         |
| Year-to-Dat |                           |      |               |                                         |
|             | Total Revenue             |      | 1,412,114.40  |                                         |
|             | Total Expenses            | \$   | 682,833.20    |                                         |
|             | Over/Under                |      |               | <u>\$ 729,281.20</u>                    |
|             |                           |      |               |                                         |
| Cash & Inve |                           |      |               |                                         |
|             | Cash                      | \$   | 336,744.25    |                                         |
|             | Investments               | \$ 3 | 39,616,693.75 |                                         |
|             | Total                     |      |               | <u>\$ 39,953,438.00</u>                 |
|             |                           |      |               |                                         |