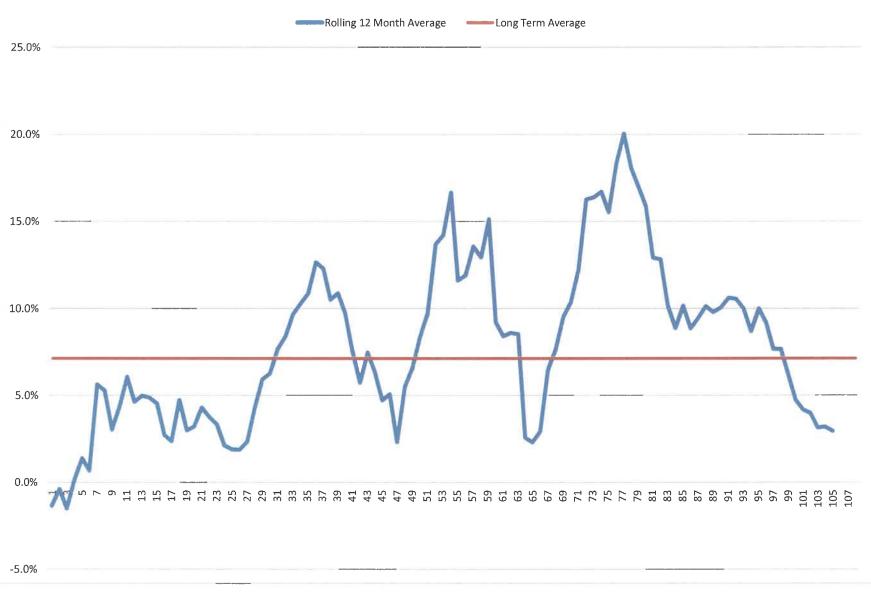

# 12 Month Rolling Average Oct 2014 - Present

# REVENUE AND EXPENSE REPORT (UNAUDITED) AS OF: November 30th, 2024

|             |                           | ***  | *****         | *************************************** |
|-------------|---------------------------|------|---------------|-----------------------------------------|
|             | CORPORATION               |      |               |                                         |
| FINANCIAL   | L SUMMARY OVERVIEW        |      |               |                                         |
|             |                           |      |               |                                         |
| Boyonyoo    |                           |      |               |                                         |
| Revenues    | Sales Tax                 | \$   | 630 089 46    | Payment Received in November*           |
|             | Calob Fax                 | Ψ    | 6.0%          |                                         |
|             |                           |      | 1.9%          |                                         |
|             |                           |      | 1.570         | 12-World Holling Average                |
| Evpopeoe    |                           |      |               |                                         |
| Expenses    | There View Crown 11 C     | ¢    | 2 005 00      |                                         |
|             | Flyer View Group LLC      | \$   | 2,995.00      |                                         |
|             | CITIBANK - Scott Wayment  | \$   | 1,081.12      |                                         |
|             | CITIBANK - Ashley Ritchey | \$   | 907.08        |                                         |
|             |                           |      |               |                                         |
|             |                           |      |               |                                         |
| Year-to-Dat |                           |      |               |                                         |
|             | Total Revenue             |      | 1,412,114.40  |                                         |
|             | Total Expenses            | \$   | 682,833.20    |                                         |
|             | Over/Under                |      |               | <u>\$ 729,281.20</u>                    |
|             |                           |      |               |                                         |
| Cash & Inve |                           |      |               |                                         |
|             | Cash                      | \$   | 336,744.25    |                                         |
|             | Investments               | \$ 3 | 39,616,693.75 |                                         |
|             | Total                     |      |               | <u>\$ 39,953,438.00</u>                 |
|             |                           |      |               |                                         |