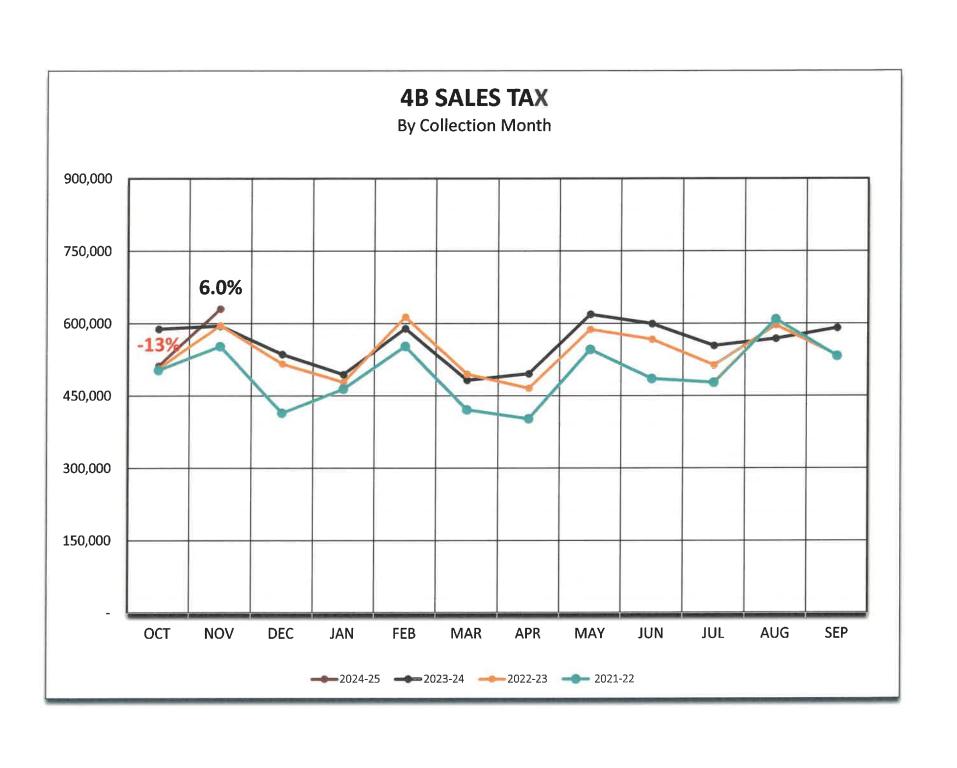

October 2024 sales tax received was \$511,724.88, expenses were \$675,792.56, a 13% decrease over the year prior. The 12-month rolling average is 1.3% still trending up. Notable expenditures include an incentive payment to Kellum Real Estate LLC, a payment to City of Schertz for semi-annual services, payments to Greater SATX and Schertz Chamber of Commerce for annual membership dues and a payment to TML Intergovernmental Risk Pool for insurance. Total Cash & Investments figure at the end of October was \$39.1 million.

# REVENUE AND EXPENSE REPORT (UNAUDITED) AS OF: November 30th, 2024

|             |                           | ***  | *****         | *************************************** |
|-------------|---------------------------|------|---------------|-----------------------------------------|
|             | CORPORATION               |      |               |                                         |
| FINANCIAL   | L SUMMARY OVERVIEW        |      |               |                                         |
|             |                           |      |               |                                         |
| Boyonyoo    |                           |      |               |                                         |
| Revenues    | Sales Tax                 | \$   | 630 089 46    | Payment Received in November*           |
|             | Calob Fax                 | Ψ    | 6.0%          |                                         |
|             |                           |      | 1.9%          |                                         |
|             |                           |      | 1.570         | 12-World Holling Average                |
| Evpopeoe    |                           |      |               |                                         |
| Expenses    | There View Crown 11 C     | ¢    | 2 005 00      |                                         |
|             | Flyer View Group LLC      | \$   | 2,995.00      |                                         |
|             | CITIBANK - Scott Wayment  | \$   | 1,081.12      |                                         |
|             | CITIBANK - Ashley Ritchey | \$   | 907.08        |                                         |
|             |                           |      |               |                                         |
|             |                           |      |               |                                         |
| Year-to-Dat |                           |      |               |                                         |
|             | Total Revenue             |      | 1,412,114.40  |                                         |
|             | Total Expenses            | \$   | 682,833.20    |                                         |
|             | Over/Under                |      |               | <u>\$ 729,281.20</u>                    |
|             |                           |      |               |                                         |
| Cash & Inve |                           |      |               |                                         |
|             | Cash                      | \$   | 336,744.25    |                                         |
|             | Investments               | \$ 3 | 39,616,693.75 |                                         |
|             | Total                     |      |               | <u>\$ 39,953,438.00</u>                 |
|             |                           |      |               |                                         |