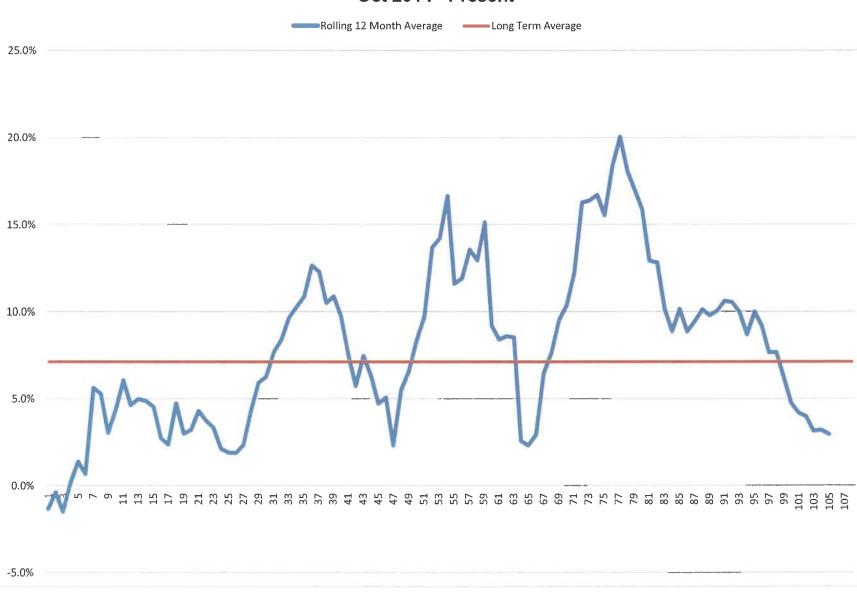

# 12 Month Rolling Average Oct 2014 - Present

# REVENUE AND EXPENSE REPORT (UNAUDITED) AS OF: November 30th, 2024

|             |                           | ***  | *****         | *************************************** |
|-------------|---------------------------|------|---------------|-----------------------------------------|
|             | CORPORATION               |      |               |                                         |
| FINANCIAL   | L SUMMARY OVERVIEW        |      |               |                                         |
|             |                           |      |               |                                         |
| Boyonyoo    |                           |      |               |                                         |
| Revenues    | Sales Tax                 | \$   | 630 089 46    | Payment Received in November*           |
|             | Calob Fax                 | Ψ    | 6.0%          |                                         |
|             |                           |      | 1.9%          |                                         |
|             |                           |      | 1.570         | 12-World Holling Average                |
| Evpopeoe    |                           |      |               |                                         |
| Expenses    | There View Crown 11 C     | ¢    | 2 005 00      |                                         |
|             | Flyer View Group LLC      | \$   | 2,995.00      |                                         |
|             | CITIBANK - Scott Wayment  | \$   | 1,081.12      |                                         |
|             | CITIBANK - Ashley Ritchey | \$   | 907.08        |                                         |
|             |                           |      |               |                                         |
|             |                           |      |               |                                         |
| Year-to-Dat |                           |      |               |                                         |
|             | Total Revenue             |      | 1,412,114.40  |                                         |
|             | Total Expenses            | \$   | 682,833.20    |                                         |
|             | Over/Under                |      |               | <u>\$ 729,281.20</u>                    |
|             |                           |      |               |                                         |
| Cash & Inve |                           |      |               |                                         |
|             | Cash                      | \$   | 336,744.25    |                                         |
|             | Investments               | \$ 3 | 39,616,693.75 |                                         |
|             | Total                     |      |               | <u>\$ 39,953,438.00</u>                 |
|             |                           |      |               |                                         |