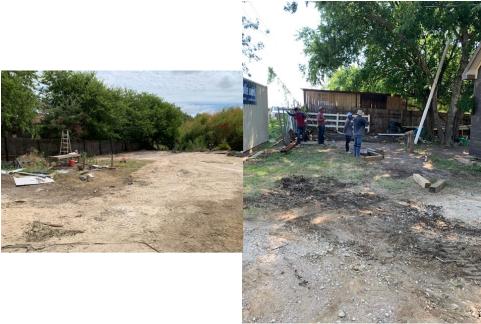

### Easement Purchase with Relocation of Shed and Landscape Materials

### CR 111

Parcel 44 DE

After Photos of Shed moved 32 ft. and all Landscaping Material moved out of acquired property