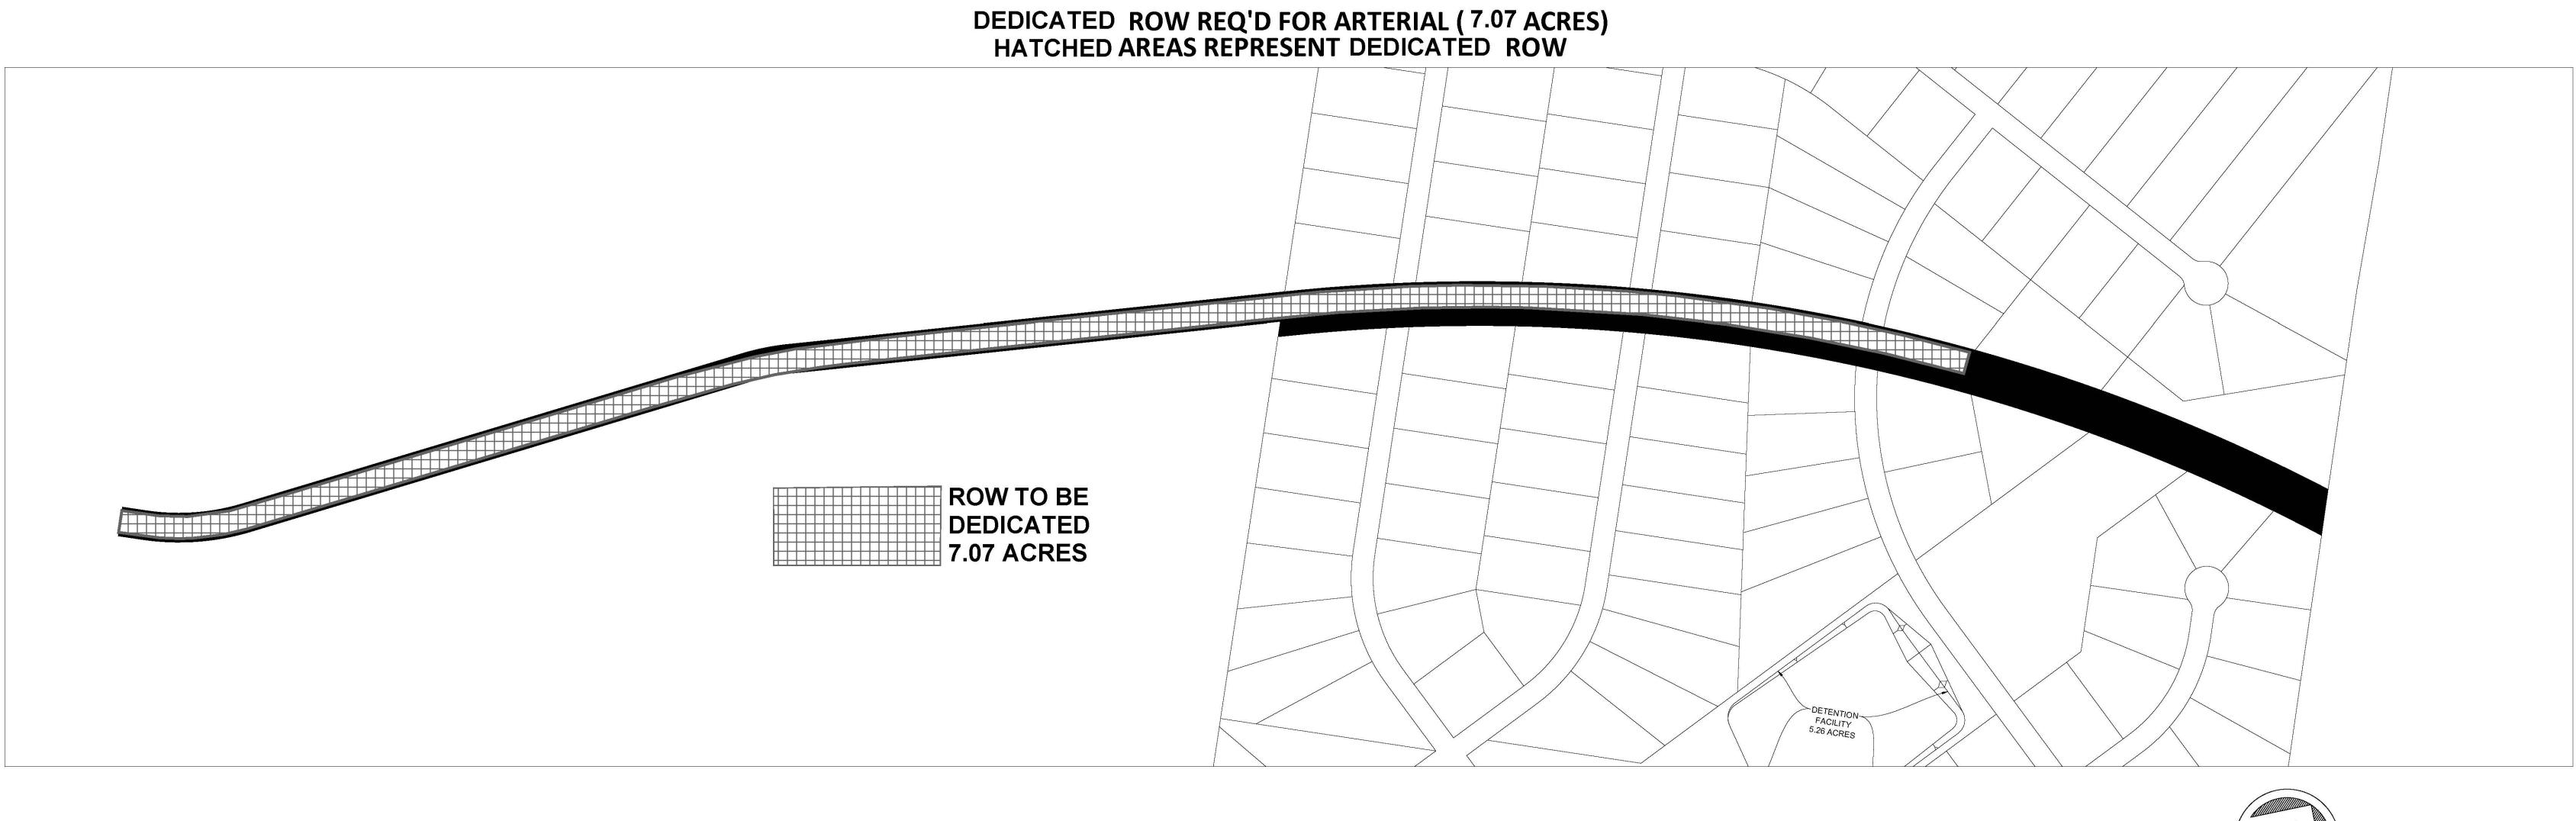

#### TERMS

**I.1 Right-of-Way Dedication.** Developer agrees to dedicate approximately 7.07 acres of right-of-way for the Project, as shown on Exhibit "C", attached hereto and as determined by a final survey, at no cost to the County.

**II.7** Exhibit. The following exhibit is attached to this Agreement and incorporated herein by reference:

Exhibit A - Property Exhibit B - Arterial location Exhibit C - Dedicated ROW Exhibit D - Acquired ROW

Exhibit "C"