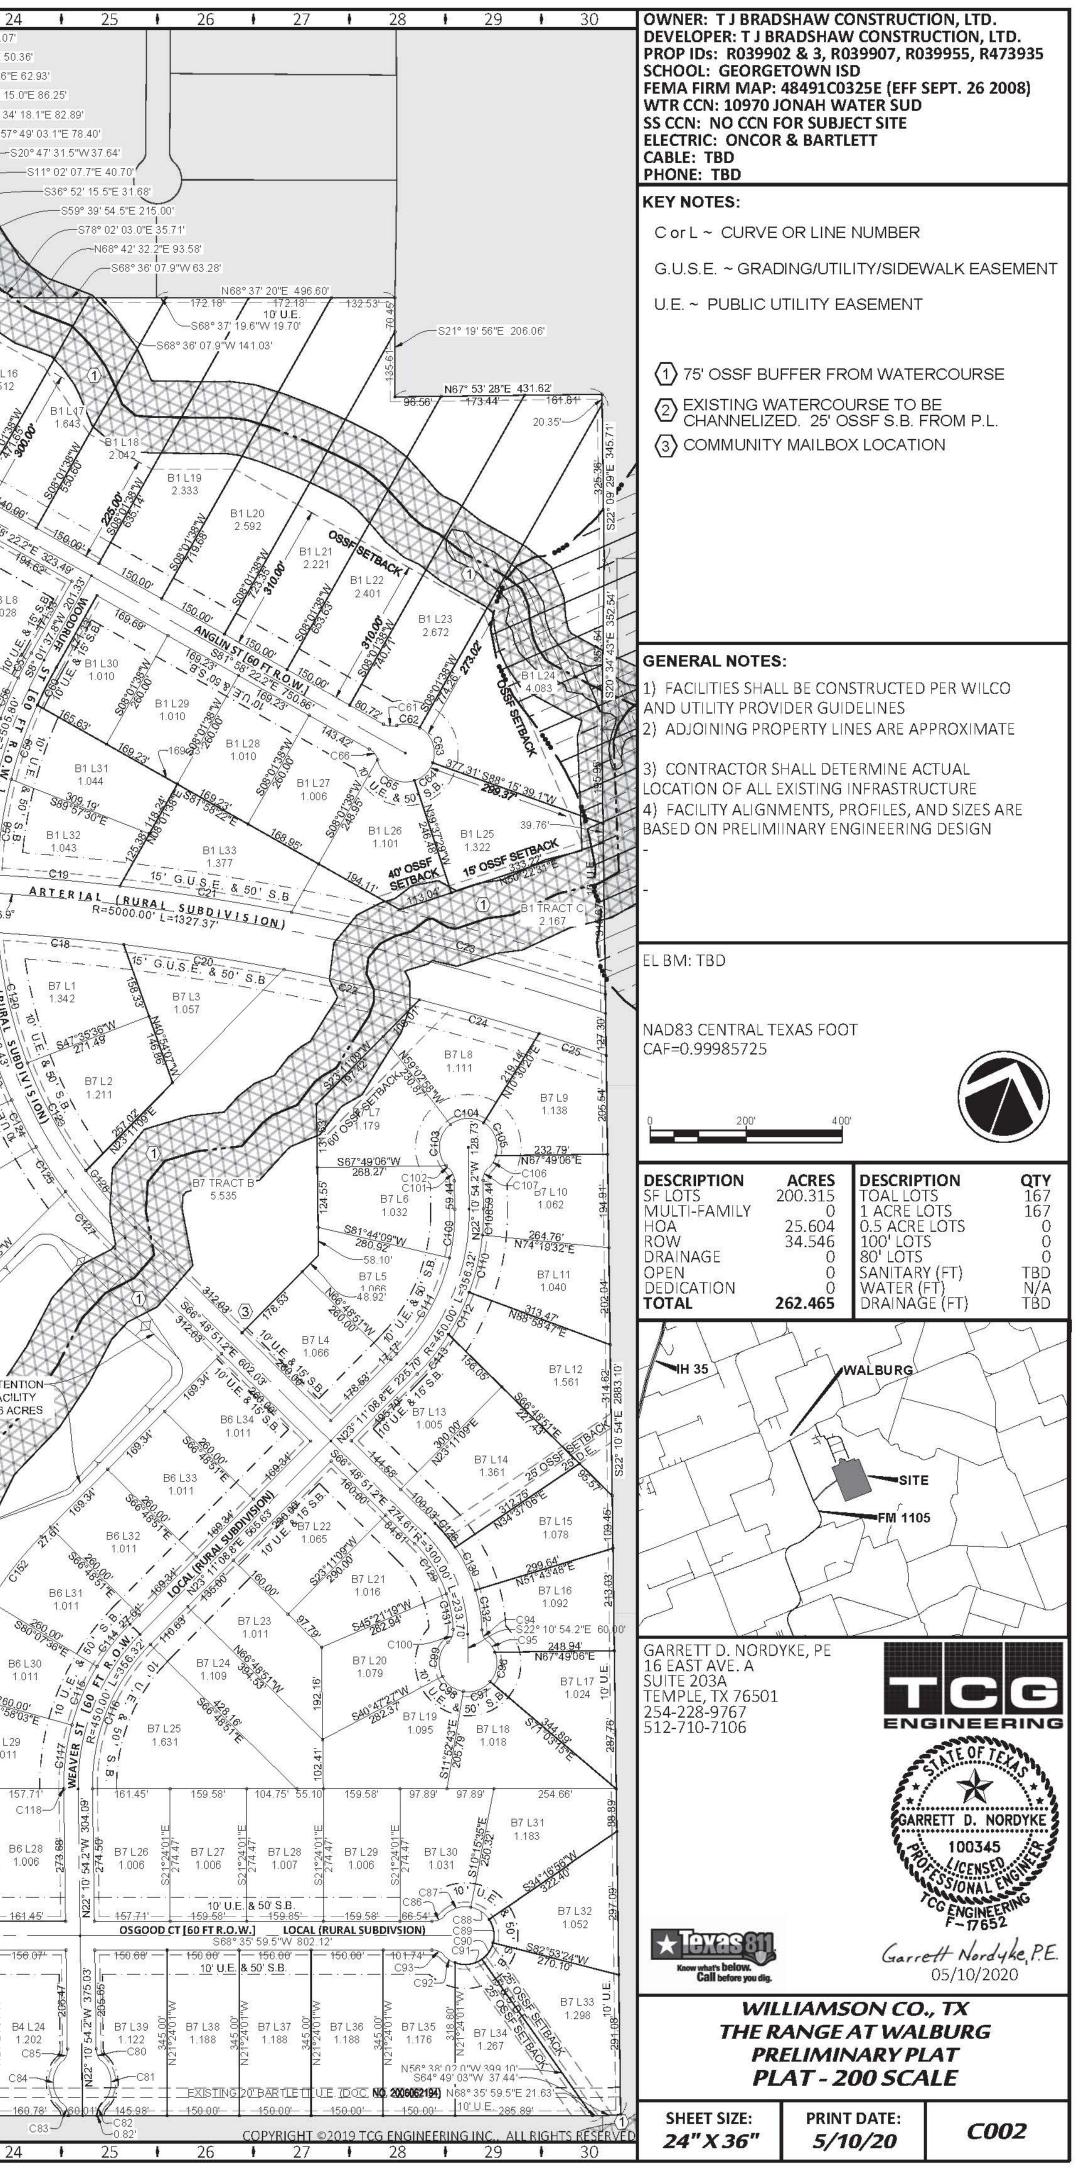

#### RECITALS

WHEREAS, Developer owns approximately 262 acres of land in Williamson County, Texas, located as shown on Exhibit "A", attached hereto (the "Property"); and

WHEREAS, Developer desires to develop the Property as a residential subdivision known as the Range at Walburg (the "Project"); and

**II.7** Exhibit. The following exhibit is attached to this Agreement and incorporated herein by reference:

Exhibit A - Property Exhibit B - Arterial location Exhibit C - Dedicated ROW Exhibit D - Acquired ROW