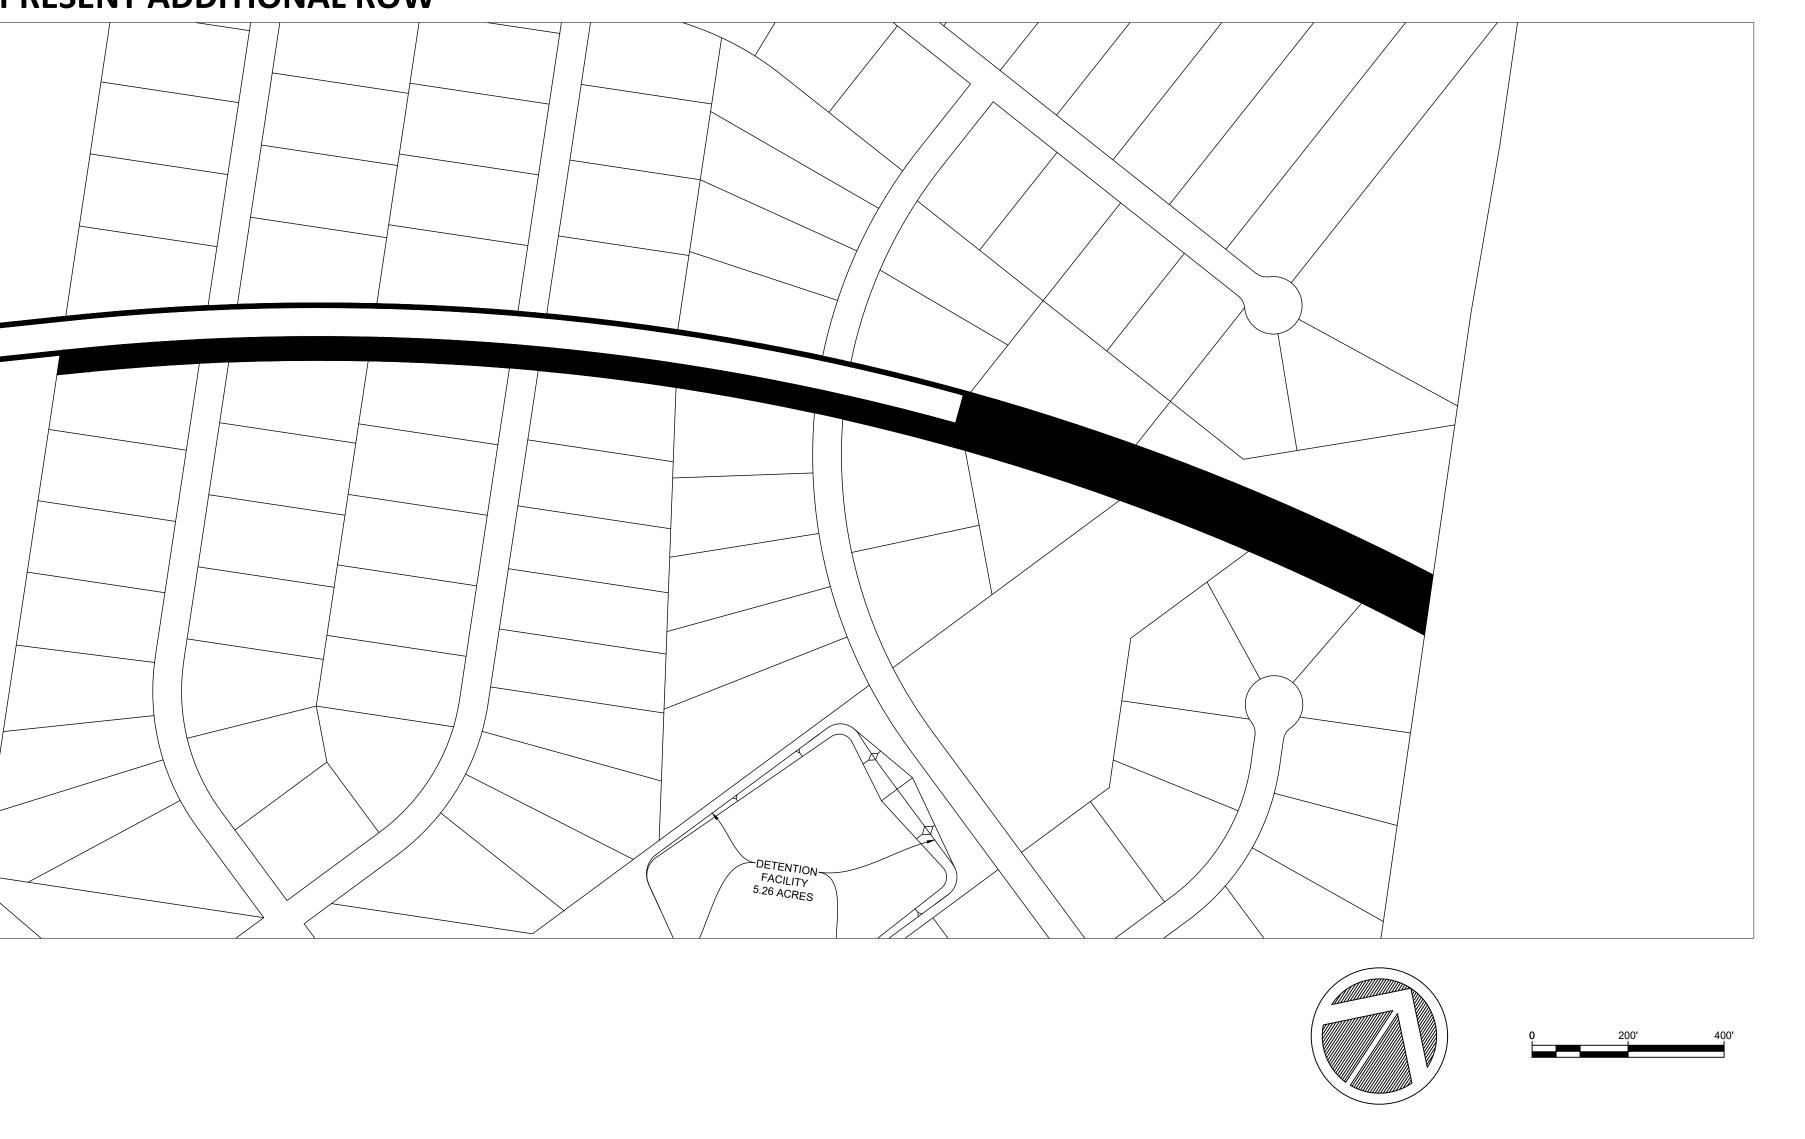

**I.2 Right-of-way Acquisition.** County will acquire approximately 7.01 acres of additional right-of-way, as shown on Exhibit "D", attached hereto, for Ten Thousand Dollars (\$10,000.00) per acre, as determined by a final survey.

# Exhibit "D"

# ADDITIONAL ROW REQ'D FOR ARTERIAL (7.00 ACRES) SHADED AREAS REPRESENT ADDITIONAL ROW