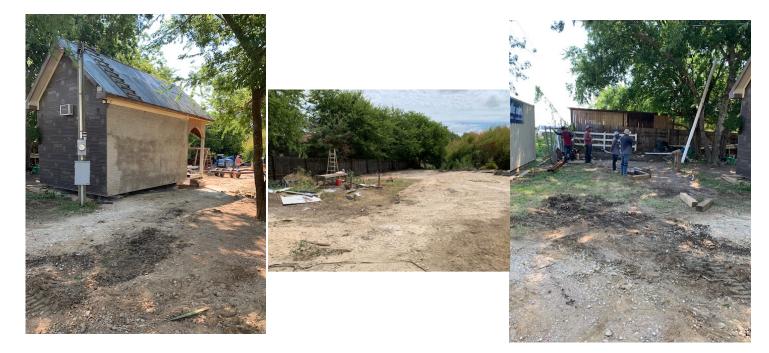

### Easement Purchase with Relocation of Shed and Landscape Materials

CR 111

Parcel 44 DE

After Photos of Shed moved 32 ft. and all Landscaping Material moved out of acquired property